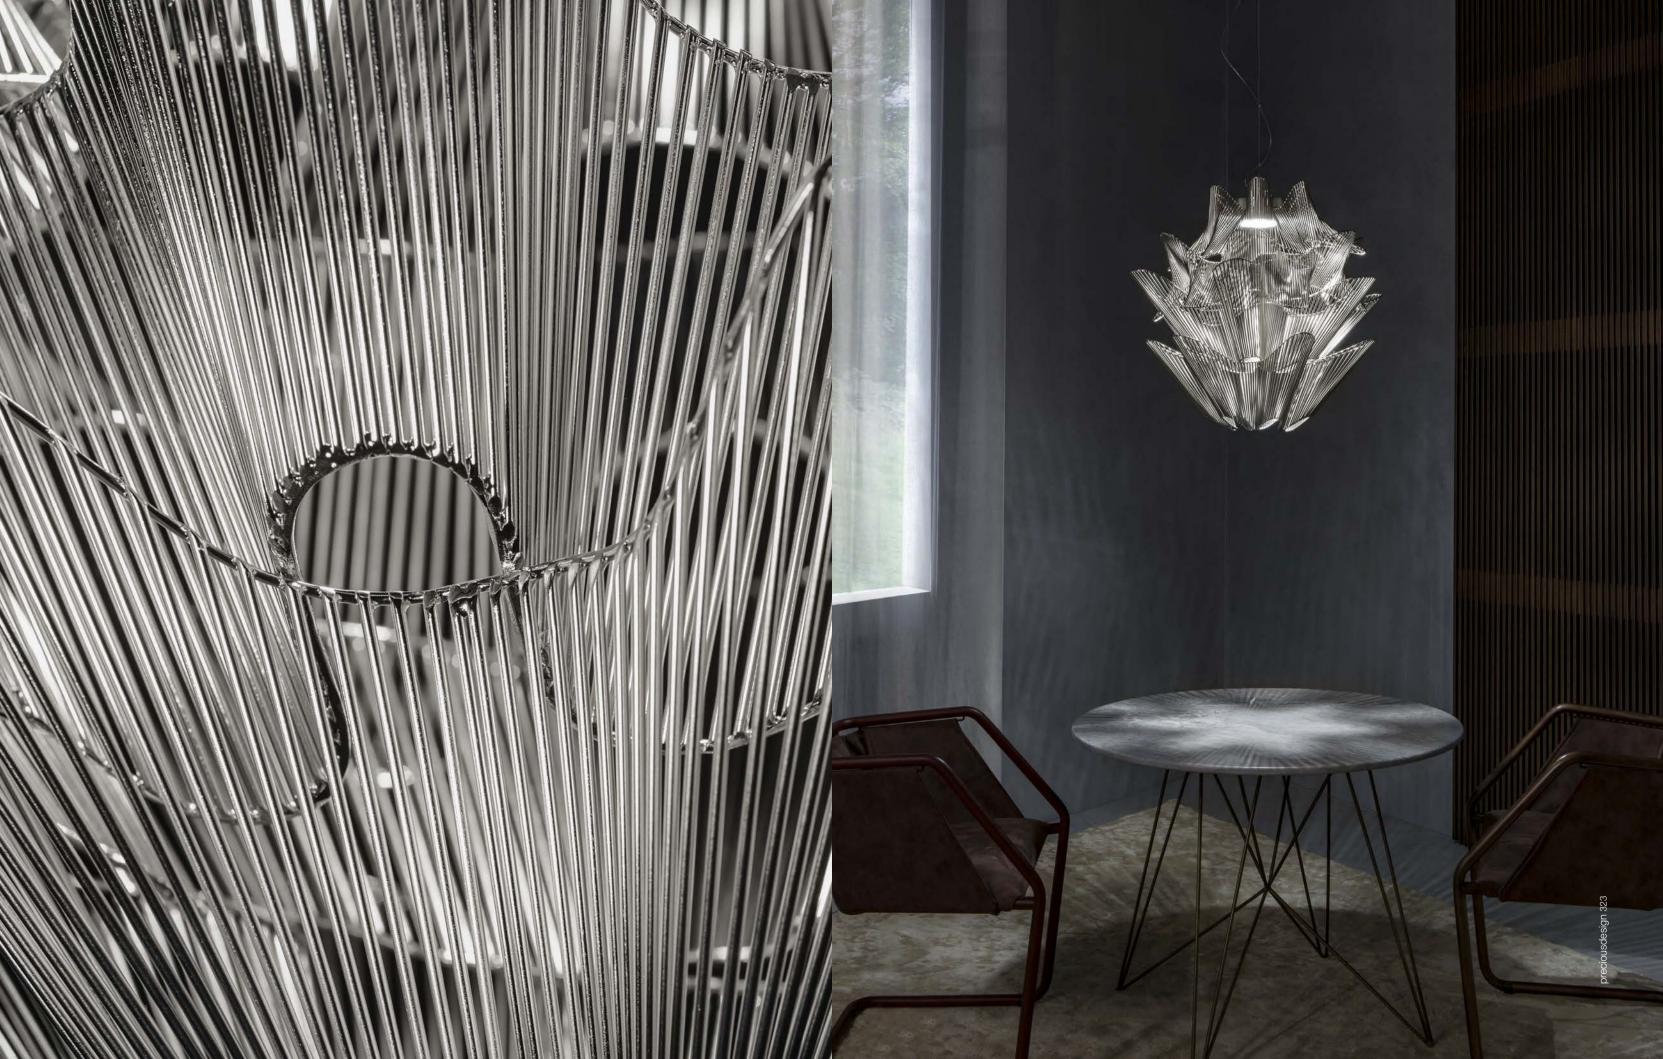

# Orten'zia, petals of light.

Recalling the natural beauty of a flower, Orten'zia's hand-soldered "petals" emanate a unique glow, immersing the entire room in a glimmering light. An organic radiance is created through light and shadow, planting a garden within the room. Available in either nickel or gold plated, the Orten'zia's elegant form complements its dramatic light. Design Bruno Rainaldi.