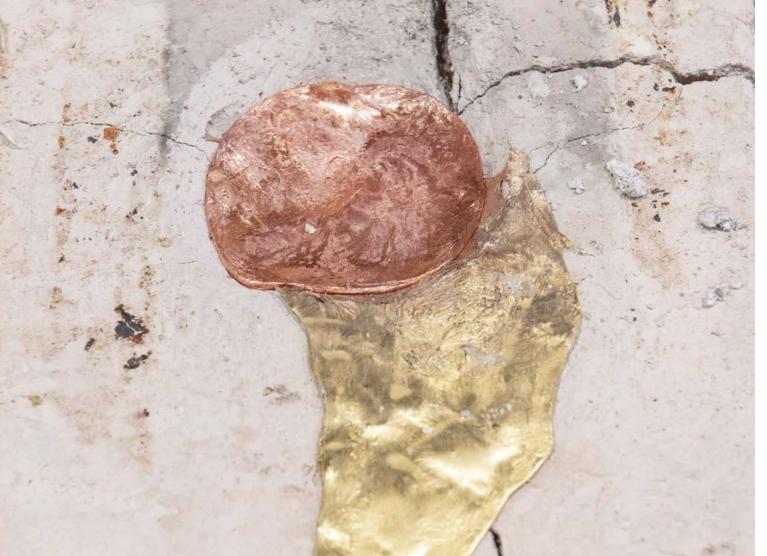

# Frame, nature's imprint.

Capturing a moment in time, Frame features a metal coral leaf enclosed inside borosilicate glass, preserving a delicate imprint of nature. Hidden inside is a single bulb that glows from within. This creates a stirring light that projects a dynamic shadow due to the permeable coral. Frame is available in white, gold plated, or silver plated. Design Terzani Lab.