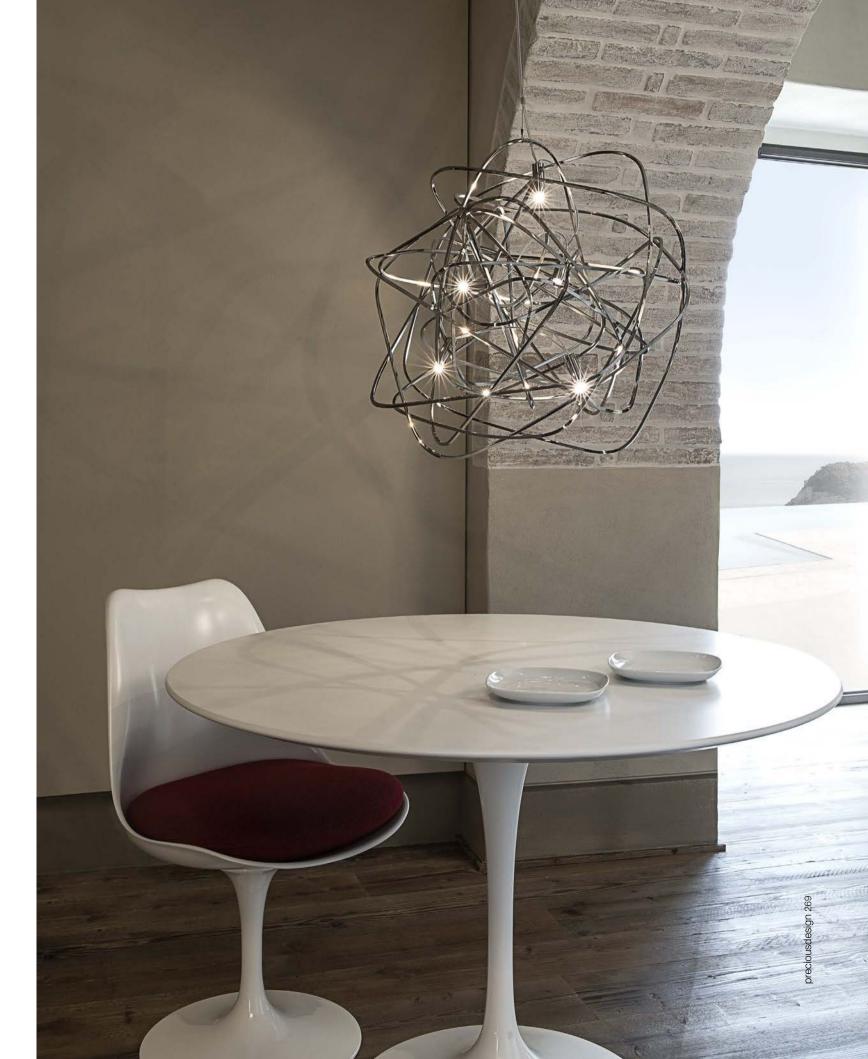

### Doodle, freehand design.

We no longer march in a straight line. Our lives are dynamic, intertwining collections of relationships, experiences, and journeys. Reflecting the fluidity of our generation, designer Simone Micheli has created a new, contemporary light for Terzani, Doodle. Like us, each Doodle is unique; each pendant is handcrafted by artisans to resemble a randomized path. And, to give us control over the journey we want to take, each led bulb can be placed anywhere on the light, not only reflecting the choices we make in life, but also giving Doodle special flexibility. Available in nickel, black nickel, gold, and copper plated finishes. Design Simone Micheli.