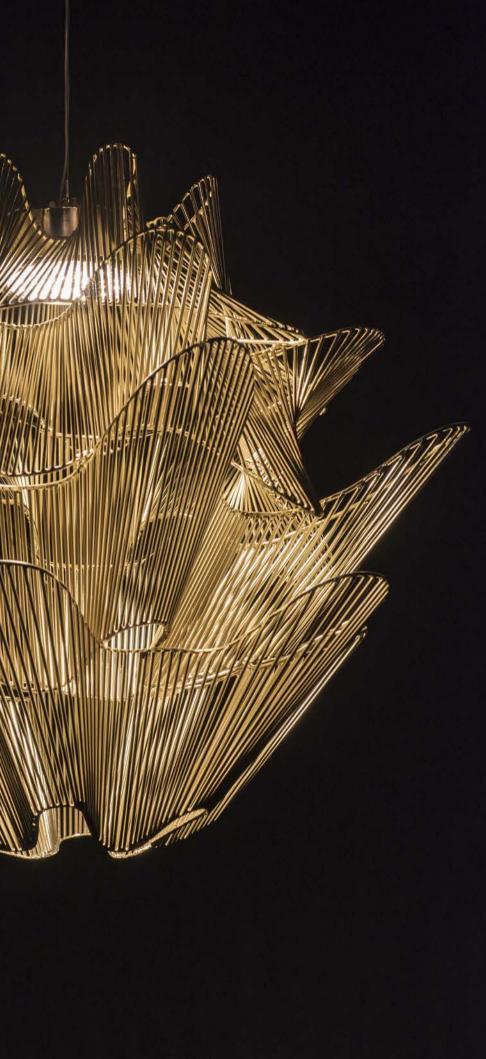

# Orten'zia, petals of light.

Recalling the natural beauty of a flower, Orten'zia's hand-soldered "petals" emanate a unique glow, immersing the entire room in a glimmering light. An organic radiance is created through light and shadow, planting a garden within the room. Available in either nickel or gold plated, the Orten'zia's elegant form complements its dramatic light. Design Bruno Rainaldi.