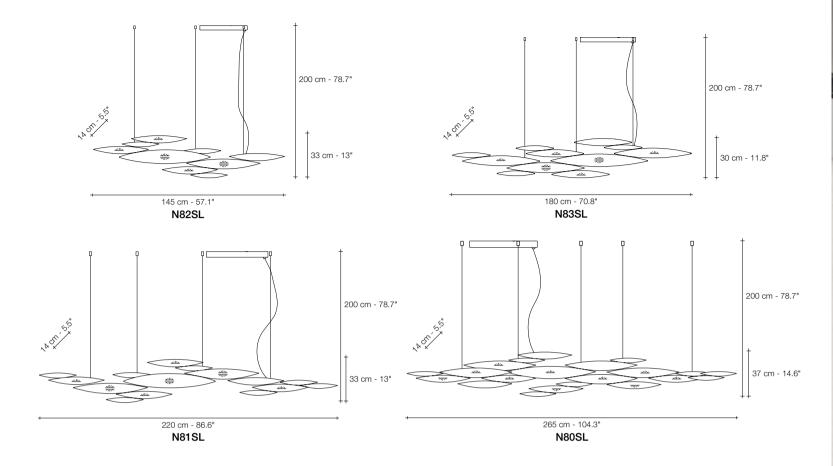

reciousdesign 9

reciousdesign 109

eciousdesign 113

Argent N93S, N94S, N95S avaible with integrated LED 3000K or 2700K. Different dimming options on request.