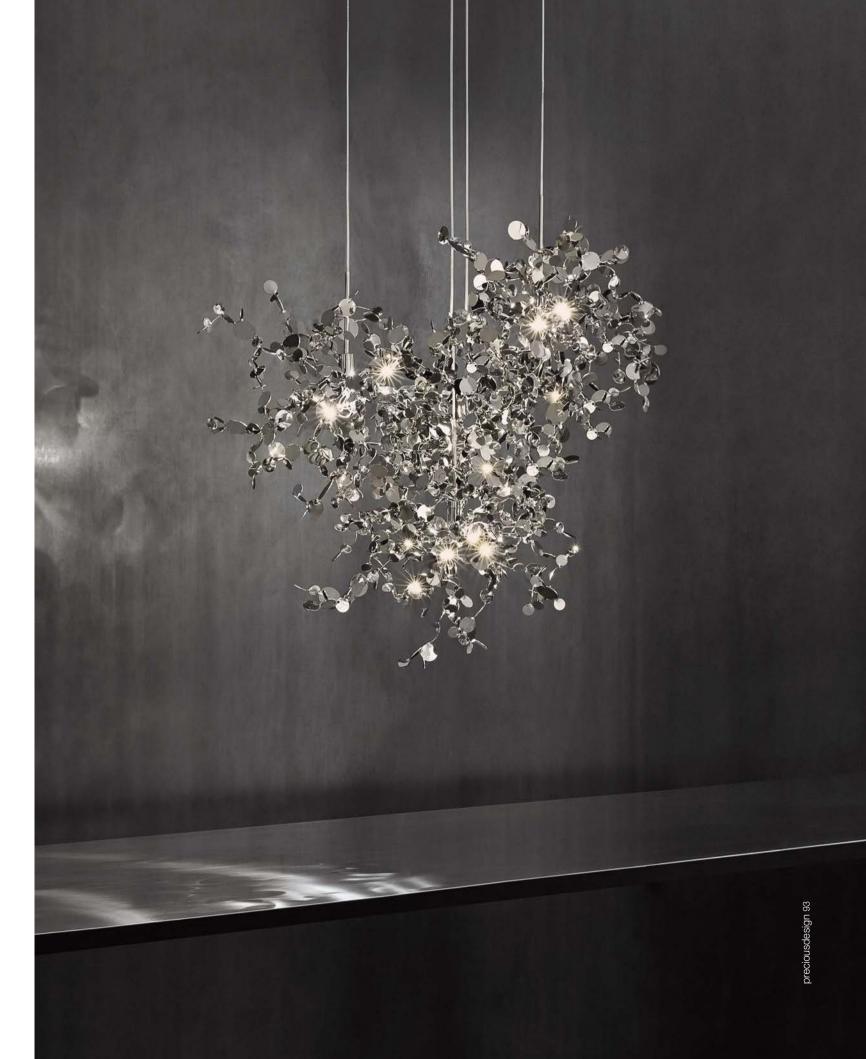

S S05S S07S N88B Replaceable LED module 3000K 2700K 1x2,1W 1,5W 1,5W 3x1,5W 5x1,5W 7x1,5W 1,4W 120V | 230V 174 lm 164 lm 174 lm 164 lm 522 lm 492 lm 870 lm 820 lm 1218 lm 1148 lm max 210 lm 237 lm IGBT TRIAC 0/1-10V PUSH/DALI integrated 4 step dimmer 0/1-10V PUSH IGBT TRIAC IGBT TRIAC IGBT TRIAC IGBT TRIAC Dimmable



## Argent, a precious cloud.

With this light, designer Dodo Arslan creates a shimmering cloud. Argent consists of metal discs that have been meticulously shaped by Terzani craftsmen into clusters. Once lit, the multiple angled surfaces of the discs emanate a soft, shimmering glow. Argent is available in stainless steel, gold plated, rose gold plated, and champagne plated finishes. Black nickel plated is available on request. Design Dodo Arslan.











reciousdesign 9

























reciousdesign 109







eciousdesign 113



Argent N93S, N94S, N95S avaible with integrated LED 3000K or 2700K. Different dimming options on request.



## Mizu, flowing light.

Inspired by the tranquil and mesmerizing light refractions created by water, Mizu is a customizable pendant light from Terzani. Like water droplets, no two Mizu are alike; each crystal shape is unique and meticulously handmade. Using only the clearest crystal, Mizu perfectly emulates water's refraction of light, casting amazing patterns around the room, reminiscent of flowing water. Available in clear, silver dust, gold, cognac, and champagne finish. Design Nicolas Terzani.



















eciousdesign 129

















reciousdesign 137







design 14



Mizu avaible with integrated