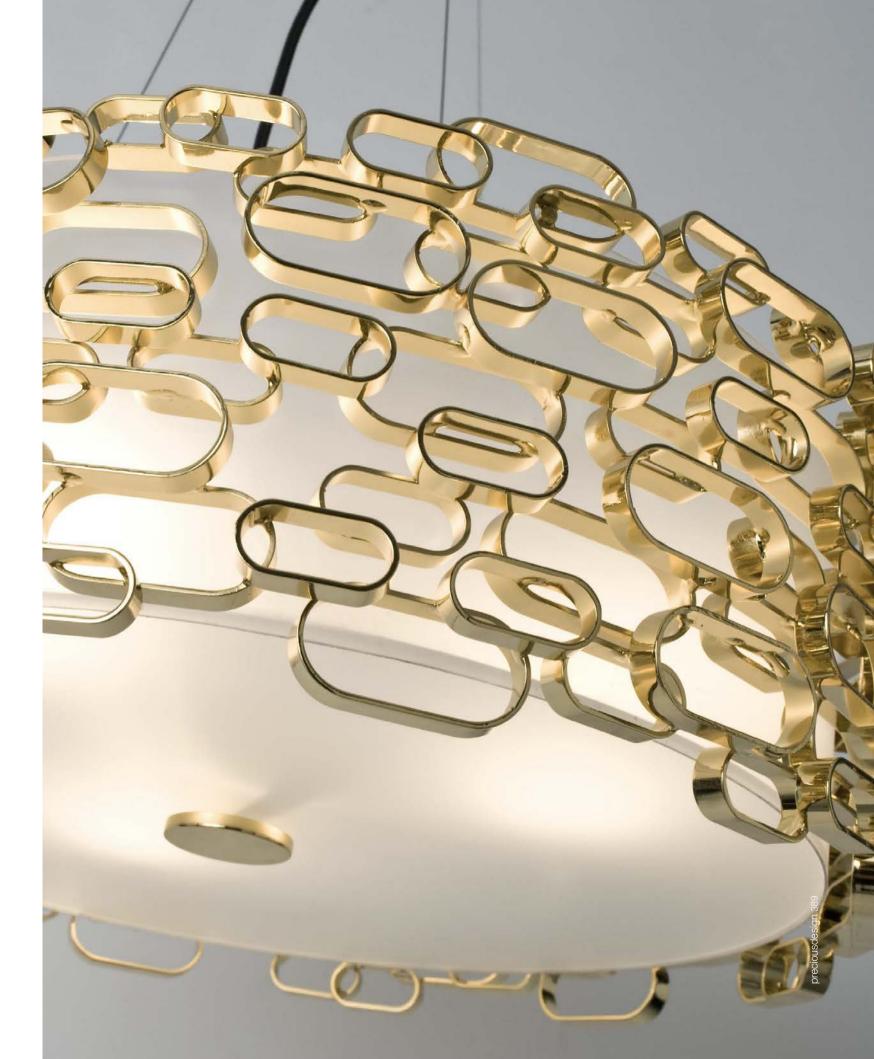

### I Lucci Argentati, school of light.

I Lucci Argentati draws from nature to create a whimsical, yet modern light. Recalling a school of fish darting through freshwater, it creates a mesmerizing luminescence. Sets of sleek elements combine to form a stunning pendant with thin incisions along the bottom, creating an understated, tranquil beauty. Thanks to its modular system, I Lucci Argentati is customizable and can be combined in many different configurations: from small to extra large, and finished either in brushed nickel, brushed gold, or white. Design Dodo Arslan.

eciousdesign 187

reciousdesign 191

BRUSHED GOLD PLATED

N85ALB

I Lucci Argentati avaible with integrated LED 3000K or 2700K. Different dimming options on request.