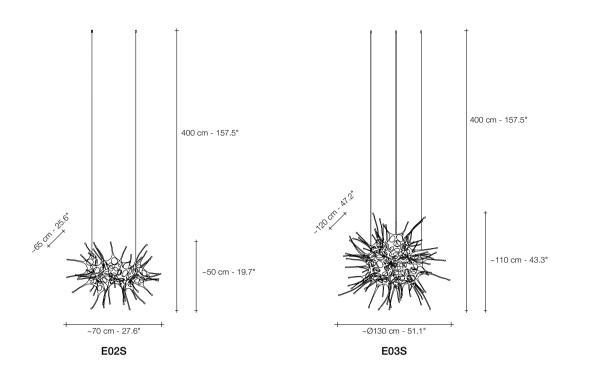

### Dragon, art's heartbeat.

Dragon represents a new chapter for Terzani: the first piece designed as a standalone brass sculpture, cast at a historic foundry in Tuscany. At Terzani, our creative process benefits from the dialogue created between our history, our creative partners, and our innovative spirit. When creating Dragon, we found that the most powerful expression was not as a lighting design but as a sculptural work of art, one that elevates the artist and harnesses our creative expertise. In Chinese mythology, the dragon is a nature deity central to creation tales. Thus, it makes sense that the latest from designer Dodo Arslan tapped into this powerful, ancient symbolism for his newest creation. In a dramatic rethinking of how rooms are experienced, Dragon is a sculpture designed to not only grab attention but also change how a space is considered. An explosion of liquid metal, tamed by Terzani's Tuscan master craftsmen, Dragon reflects the power of the fires that shaped it and speaks to the connection between earth and water. This handcrafted piece embodies the cyclical dance of the elements while evoking a cosmic harmony. Its presence unites not only a space but those who inhabit it. Each Dragon is a unique, fully customizable, and numbered sculpture. While it imparts the feeling of the natural, organic form, it is a painstakingly crafted piece of art and an ode to the fusion between the creative force of man and nature. Design Dodo Arslan.

Dragon is designed as a standalone sculpture. You may choose to illuminate it with architectural lighting, which can be sourced independently or purchased from Terzani. Please refer to our spec sheet for light source options or contact our team for more details.