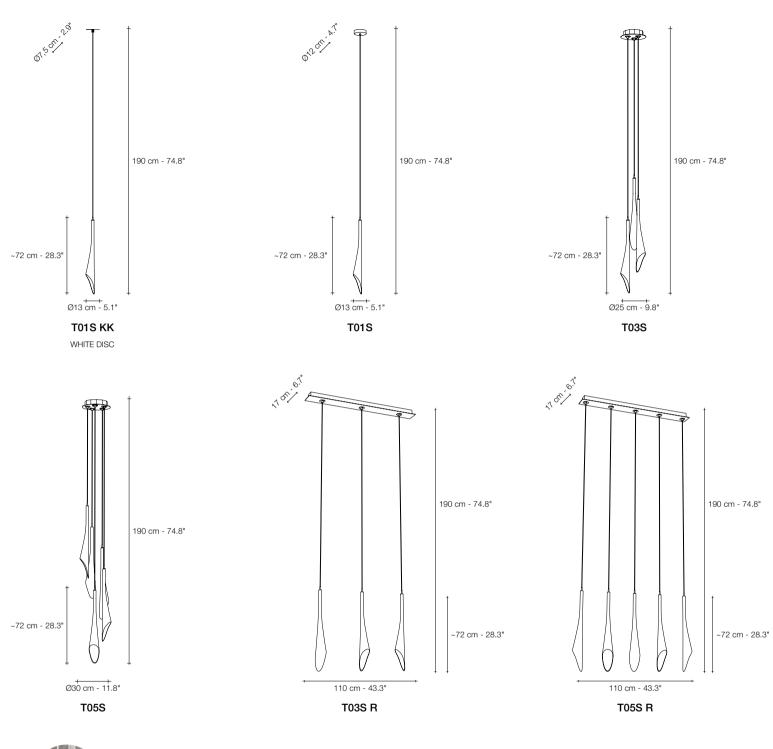

reciousdesign 295

reciousdesign 297

| LIGHT SOURCE OPTIONS |   |                      | T01S KK                          | T01S          | T01S      | T03S          | T03S R        | T05S                         | T05S R                       |
|----------------------|---|----------------------|----------------------------------|---------------|-----------|---------------|---------------|------------------------------|------------------------------|
| 230V                 | Л | G4 LED<br>G4 HALOGEN | 2W<br>20W                        | 2W<br>20W     | 3W<br>20W | 3x2W<br>3x20W | 3x2W<br>3x20W | 5x2W<br>5x20W                | 5x2W<br>5x20W                |
|                      | Ë | Dimmable             | 0/1-10V<br>100KΩ<br>PUSH<br>DALI | IGBT<br>TRIAC | DALI      | IGBT<br>DALI  | IGBT<br>DALI  | IGBT<br>1-10V<br>PWM<br>DALI | IGBT<br>1-10V<br>PWM<br>DALI |
| 120V                 |   | G4 LED<br>G4 XENON   | 2W<br>20W                        | 2W<br>20W     | -         | 3x2W<br>3x20W | 3x2W<br>3x20W | 5x2W<br>5x20W                | 5x2W<br>5x20W                |
| -                    | П | Dimmable             | ELV                              | ELV           | -         | ELV           | ELV           | ELV                          | ELV                          |