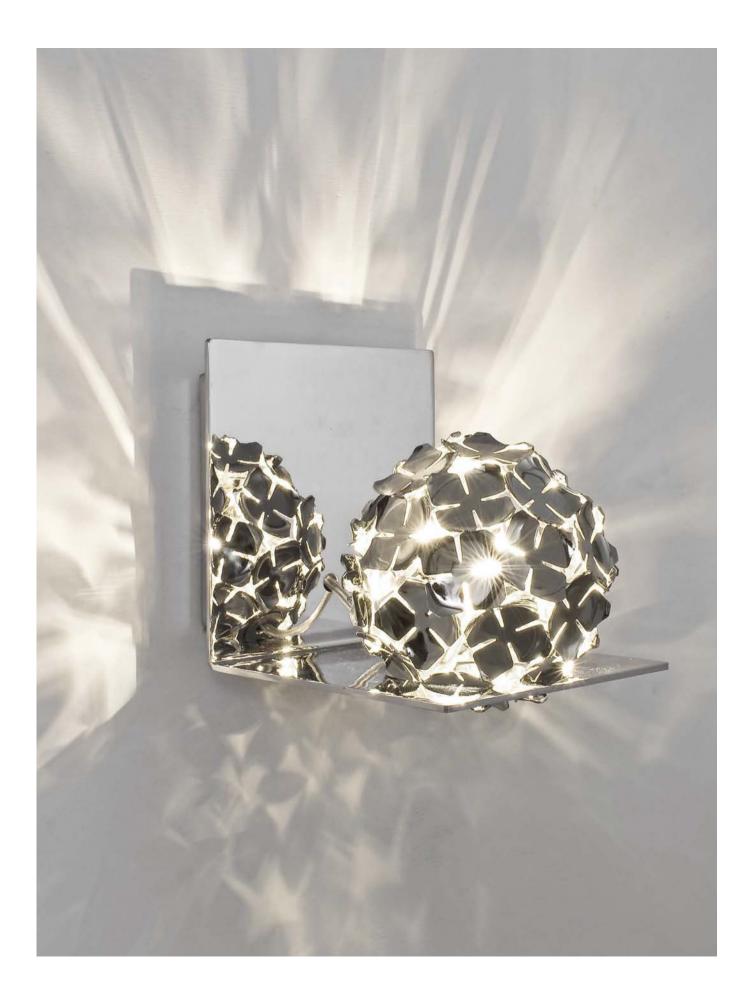

# Orten'zia, petals of light.

Recalling the natural beauty of a flower, Orten'zia's hand-soldered "petals" emanate a unique glow, immersing the entire room in a glimmering light. An organic radiance is created through light and shadow, planting a garden within the room. Available in either nickel or gold plated, the Orten'zia's elegant form complements its dramatic light. Design Bruno Rainaldi.