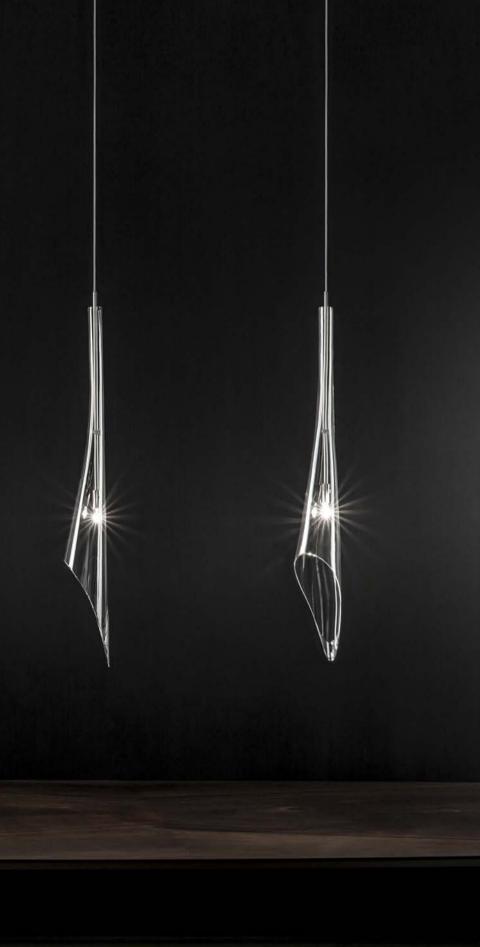

# Etoile, twinkling in an indoor sky.

Etoile's intricate network of intersecting nickel lines recalls constellations in a clear night sky. Strategically placed bulbs cast a starry light, twinkling as viewers move around the pendant. By projecting these complex patterns throughout the room, Etoile casts a heavenly glow in any space. Design Christian Lava.