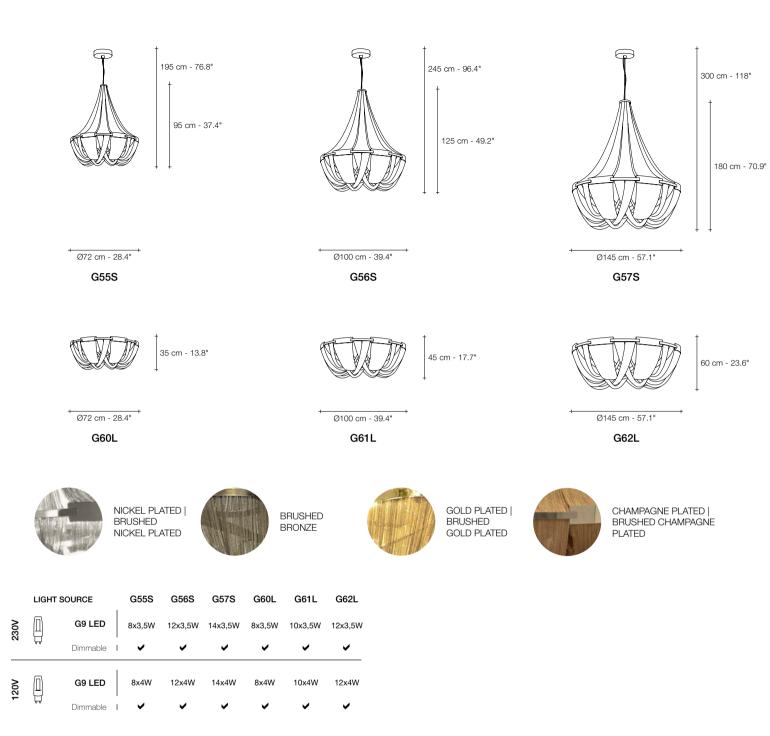

### Stream, iridescent light.

Another stunning design from Christian Lava, Stream is an impressive presence in any room. Like Christian's other work for Terzani, Etoile, Stream's design exploits the physical characteristics of the materials used to envelop a room in unique, immersive light. Here, over seven kilometers of metal chain appear to flow down from the undulating, plated frame. These cascading tiers project streaking, yet tranquil, shadows throughout the room. Design Christian Lava.