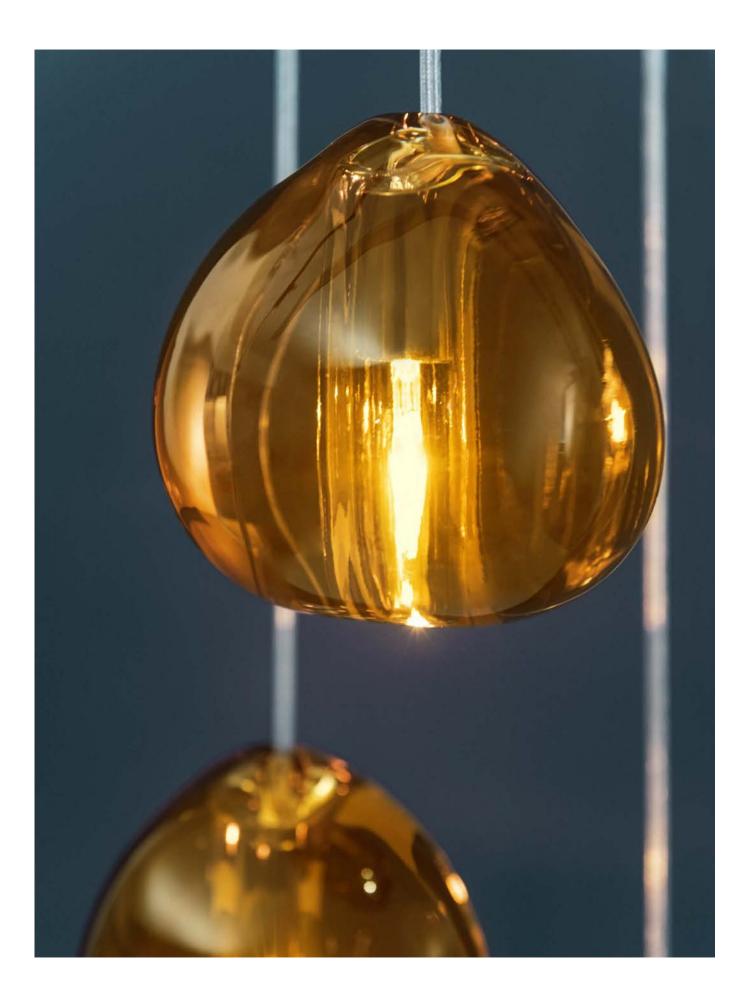

## Mizu, flowing light.

Inspired by the tranquil and mesmerizing light refractions created by water, Mizu is a customizable pendant light from Terzani. Like water droplets, no two Mizu are alike; each crystal shape is unique and meticulously handmade. Using only the clearest crystal, Mizu perfectly emulates water's refraction of light, casting amazing patterns around the room, reminiscent of flowing water. Available in clear, silver dust, gold, cognac, and champagne finish. Design Nicolas Terzani.

eciousdesign 129

reciousdesign 137

design 14

Mizu avaible with integrated LED 3000K or 2700K. Different dimming options on request