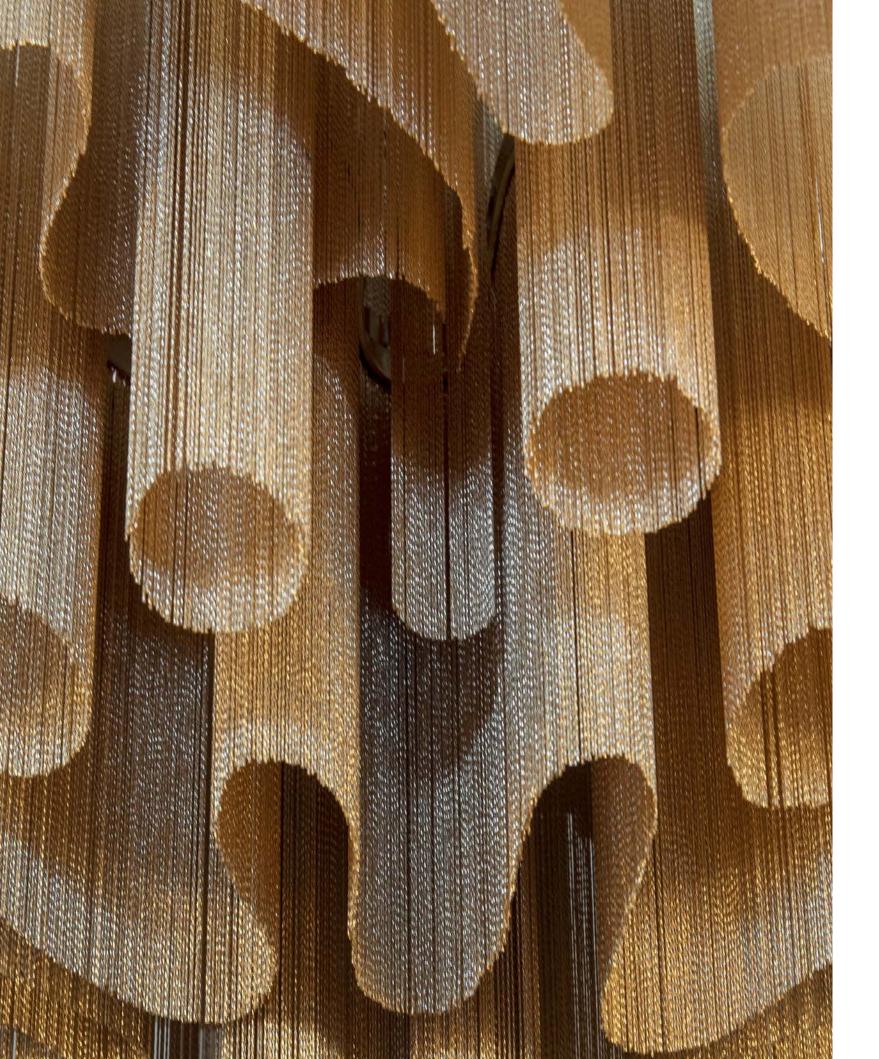

### Genesis, floating knit.

Gianluca Regazzo has woven his vision, inspired by the language of fashion, into the creation of a fabric suspended in mid-air, blending elegance and creativity into an ethereal and timeless form. Genesis combines textile art and illumination, bringing to life a work that emerges from a slender thread of knitted steel. Its organic essence transforms into a visual jewel, capable of refracting light in a delicate balance between lightness and harmony, enchanting those who behold it.

The transparency of the fabric seems to merge with its surroundings, as if breathing in the surrounding space. Its fluid and intricate weave tells a story of textures that dance ceaselessly between imagination and reality. Genesis is a primordial act, the birth of new life shaped by thread, a creation that reveals itself in constant motion. Like an ancient tale taking form, it transforms the fabric into an endless narrative, where each weave and thread gives rise to a new shape. It is a living work, evolving and changing, evoking a flow of ethereal forms in which light merges with matter. Genesis dissolves the boundaries between the tangible and the imaginary, between design and art, celebrating the birth of a new existence. Design Gianluca Regazzo.

B55S

STAINLESS STEEL

Genesis is designed as a standalone sculpture. You may choose to illuminate it with architectural lighting, which can be sourced independently or purchased from Terzani. Please refer to our spec sheet for light source options or contact our team for more details.