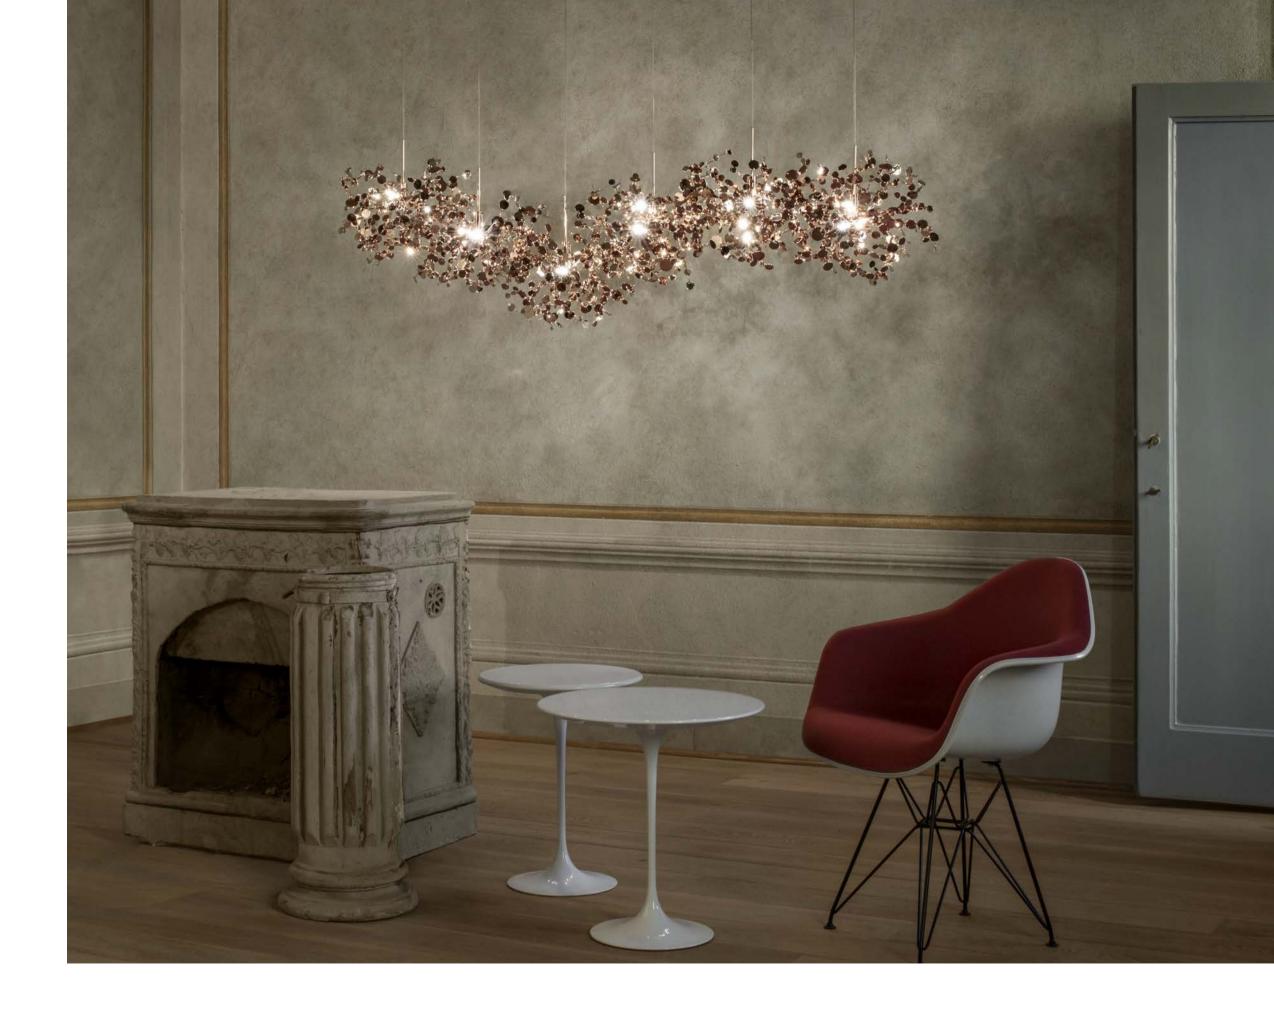

## Argent, a precious cloud.

With this light, designer Dodo Arslan creates a shimmering cloud. Argent consists of metal discs that have been meticulously shaped by Terzani craftsmen into clusters. Once lit, the multiple angled surfaces of the discs emanate a soft, shimmering glow. Argent is available in stainless steel, gold plated, rose gold plated, and champagne plated finishes. Black nickel plated is available on request. Design Dodo Arslan.

reciousdesign 9

reciousdesign 109

eciousdesign 113

Argent N93S, N94S, N95S avaible with integrated LED 3000K or 2700K. Different dimming options on request.