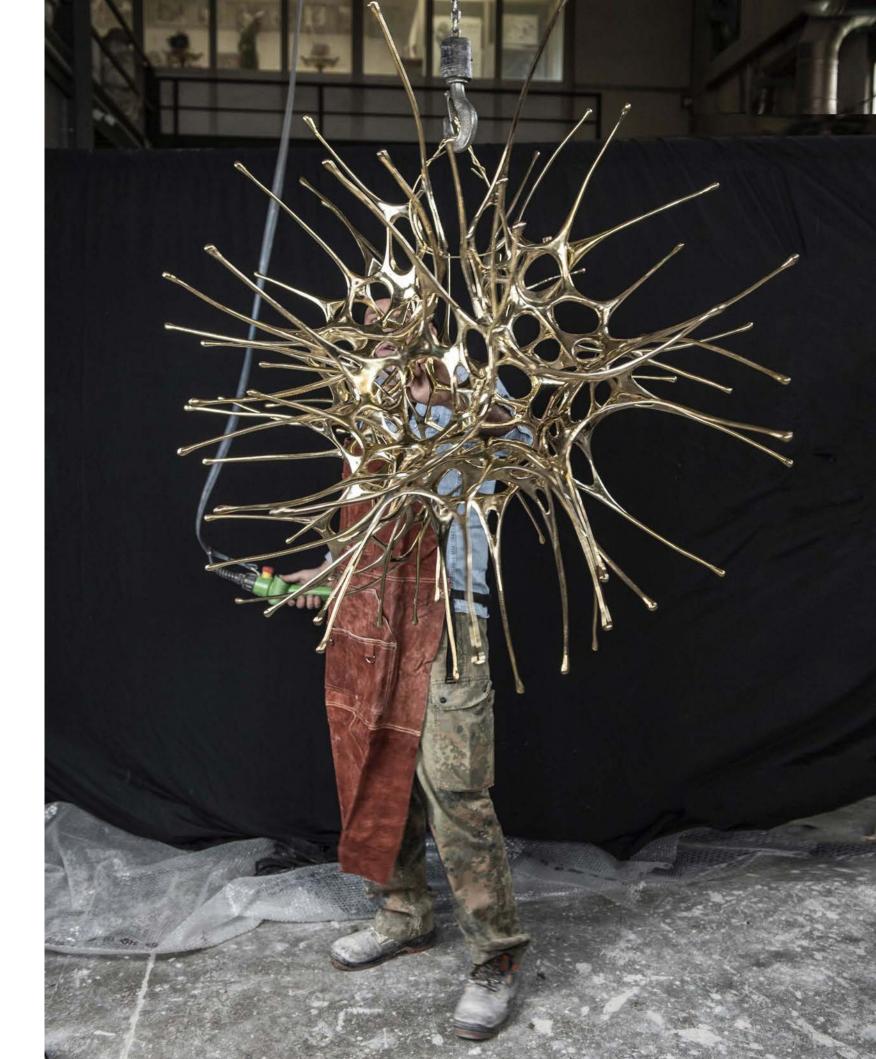

### Dragon, art's heartbeat.

Dragon represents a new chapter for Terzani: the first piece designed as a standalone brass sculpture, cast at a historic foundry in Tuscany. At Terzani, our creative process benefits from the dialogue created between our history, our creative partners, and our innovative spirit. When creating Dragon, we found that the most powerful expression was not as a lighting design but as a sculptural work of art, one that elevates the artist and harnesses our creative expertise. In Chinese mythology, the dragon is a nature deity central to creation tales. Thus, it makes sense that the latest from designer Dodo Arslan tapped into this powerful, ancient symbolism for his newest creation. In a dramatic rethinking of how rooms are experienced, Dragon is a sculpture designed to not only grab attention but also change how a space is considered. An explosion of liquid metal, tamed by Terzani's Tuscan master craftsmen, Dragon reflects the power of the fires that shaped it and speaks to the connection between earth and water. This handcrafted piece embodies the cyclical dance of the elements while evoking a cosmic harmony. Its presence unites not only a space but those who inhabit it. Each Dragon is a unique, fully customizable, and numbered sculpture. While it imparts the feeling of the natural, organic form, it is a painstakingly crafted piece of art and an ode to the fusion between the creative force of man and nature. Design Dodo Arslan.

Dragon is designed as a standalone sculpture. You may choose to illuminate it with architectural lighting, which can be sourced independently or purchased from Terzani. Please refer to our spec sheet for light source options or contact our team for more details.