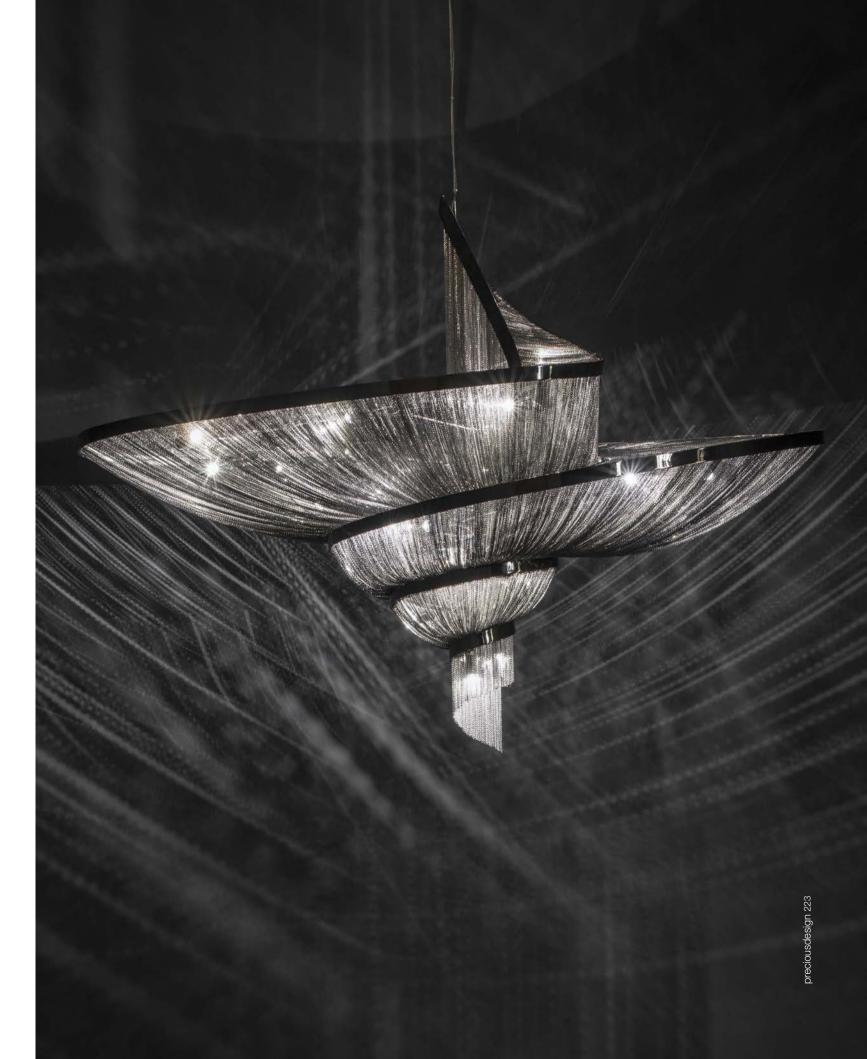

### Stream, iridescent light.

Another stunning design from Christian Lava, Stream is an impressive presence in any room. Like Christian's other work for Terzani, Etoile, Stream's design exploits the physical characteristics of the materials used to envelop a room in unique, immersive light. Here, over seven kilometers of metal chain appear to flow down from the undulating, plated frame. These cascading tiers project streaking, yet tranquil, shadows throughout the room. Design Christian Lava.