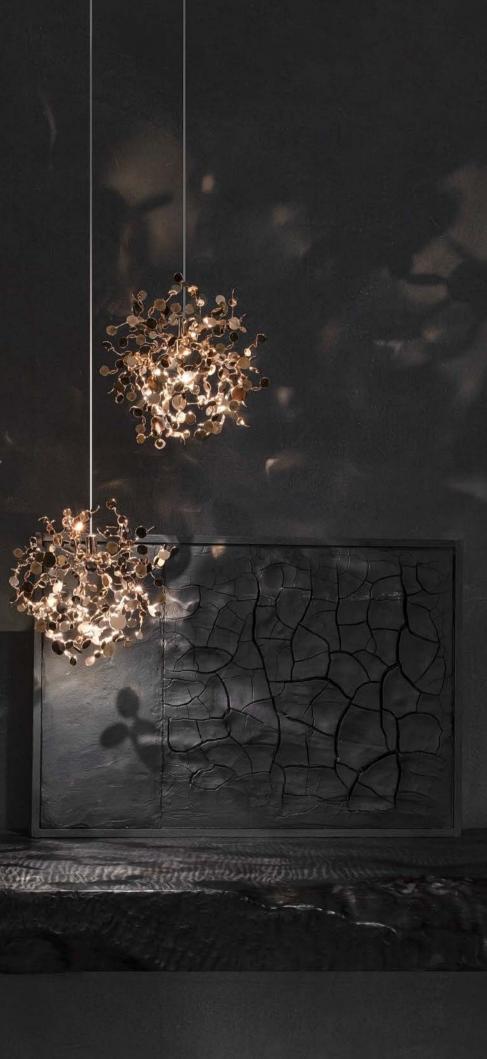

### Atlantis, a precious wave.

Seemingly alive, Atlantis' shimmering light creates a vibrant source of energy. Its mesmerizing, organic effect is created by hundreds of illuminated lengths of draped chains. Like water in the ocean, Atlantis's chains appear liquid, cascading over its gloss bands and falling down towards the abyss before turning back into itself. Atlantis is composed of almost three miles of chain, meticulously hand-crafted by master Italian artisans. Design Barlas Baylar.