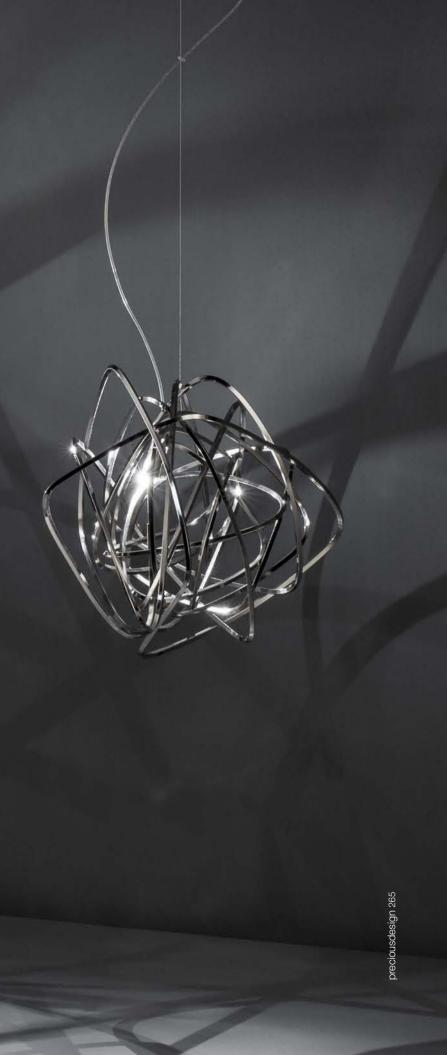

# Etoile, twinkling in an indoor sky.

Etoile's intricate network of intersecting nickel lines recalls constellations in a clear night sky. Strategically placed bulbs cast a starry light, twinkling as viewers move around the pendant. By projecting these complex patterns throughout the room, Etoile casts a heavenly glow in any space. Design Christian Lava.

Etoile avaible with LED light source on request. Different dimming options on request.