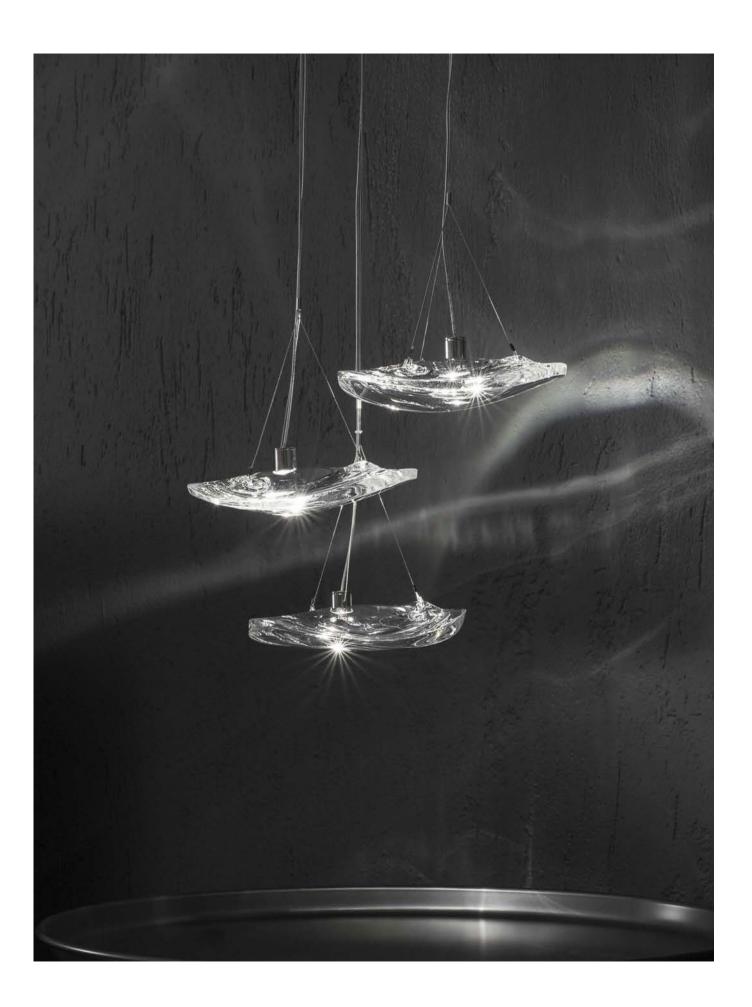

## Mizu, flowing light.

Inspired by the tranquil and mesmerizing light refractions created by water, Mizu is a customizable pendant light from Terzani. Like water droplets, no two Mizu are alike; each crystal shape is unique and meticulously handmade. Using only the clearest crystal, Mizu perfectly emulates water's refraction of light, casting amazing patterns around the room, reminiscent of flowing water. Available in clear, silver dust, gold, cognac, and champagne finish. Design Nicolas Terzani.

eciousdesign 129

reciousdesign 137

design 14

Mizu avaible with integrated LED 3000K or 2700K. Different dimming options on request