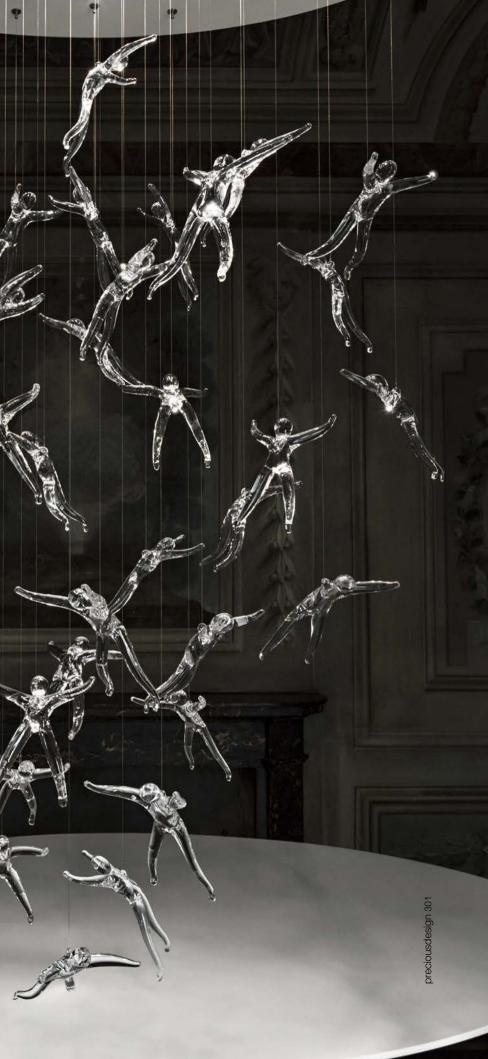

## Angel falls, cast down to earth.

For his work with Terzani, Nigel Coates, well known for his unorthodox approach to design, has created an engaging, unique light. Customizable groups of handmade crystal "angels" are illuminated by halogen or led lamps. What caused these angels to fall from the heavens? It's up to the viewers to decide. Either way, Angel Falls is sure to garner attention and generate conversation in any setting. Design Nigel Coates.