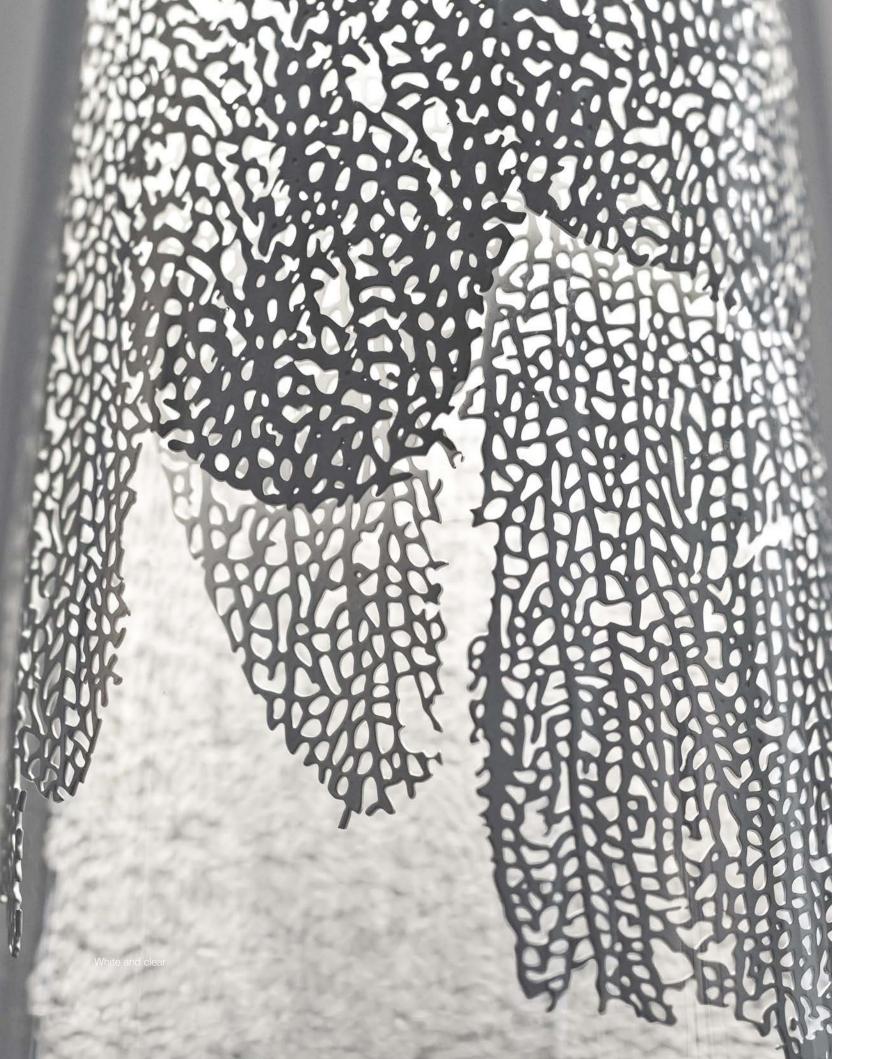

# Frame, nature's imprint.

Capturing a moment in time, Frame features a metal coral leaf enclosed inside borosilicate glass, preserving a delicate imprint of nature. Hidden inside is a single bulb that glows from within. This creates a stirring light that projects a dynamic shadow due to the permeable coral. Frame is available in white, gold plated, or silver plated. Design Terzani Lab.