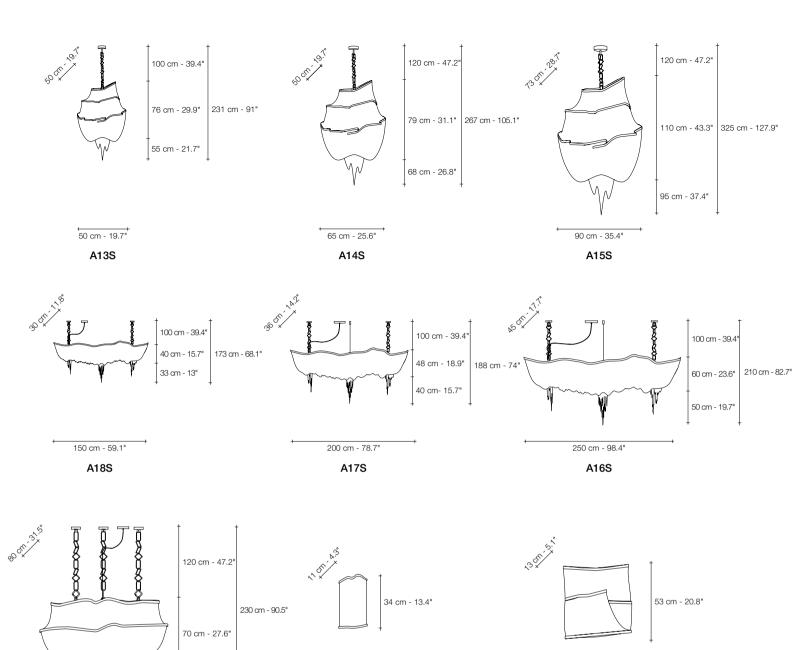

### Stream, iridescent light.

Another stunning design from Christian Lava, Stream is an impressive presence in any room. Like Christian's other work for Terzani, Etoile, Stream's design exploits the physical characteristics of the materials used to envelop a room in unique, immersive light. Here, over seven kilometers of metal chain appear to flow down from the undulating, plated frame. These cascading tiers project streaking, yet tranquil, shadows throughout the room. Design Christian Lava.