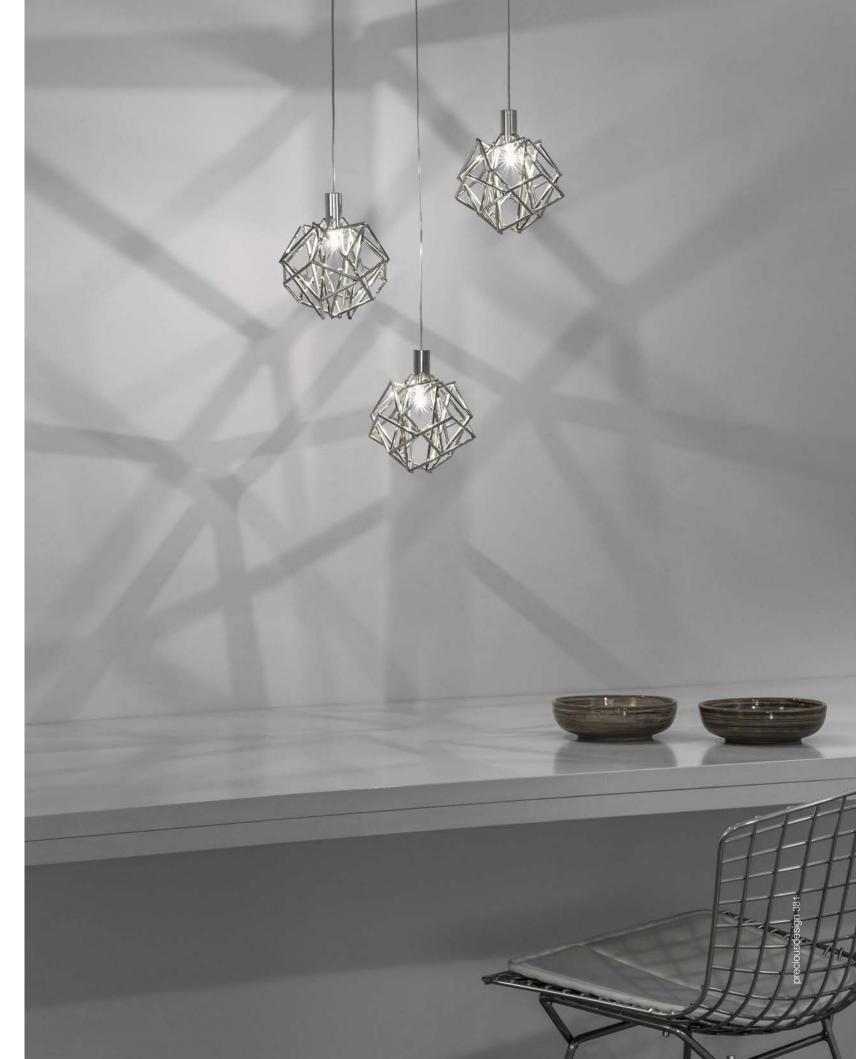

# Etoile, twinkling in an indoor sky.

Etoile's intricate network of intersecting nickel lines recalls constellations in a clear night sky. Strategically placed bulbs cast a starry light, twinkling as viewers move around the pendant. By projecting these complex patterns throughout the room, Etoile casts a heavenly glow in any space. Design Christian Lava.

P03A

| LIGHT S    | OURCE OPTIONS        | P05S          | P05S      | P01S           | P01S                             | P04S                  | P03A          |
|------------|----------------------|---------------|-----------|----------------|----------------------------------|-----------------------|---------------|
| <b>、</b> M | G4 HALOGEN<br>G4 LED | 2W<br>20W     | 3W<br>10W | 8x10W<br>8x20W | 16x1,2W                          | 8x20W<br>8x2W         | 6x10W<br>6x2W |
| 230V       | Dimmable             | IGBT<br>TRIAC | DALI      | IGBT<br>TRIAC  | 0/1-10V<br>100KΩ<br>PUSH<br>DALI | IGBT<br>TRIAC<br>DALI | IGBT          |
| 120V       | G4 XENON<br>G4 LED   | 20W<br>2W     | -         | 8x10W<br>8x20W | -                                | 8x20W<br>8x2W         | 6x10W<br>6x2W |
| ₽ H        | Dimmable             | I ELV         | -         | IGBT           | -                                | IGBT<br>TRIAC         | ELV           |

Etoile avaible with LED light source on request. Different dimming options on request.