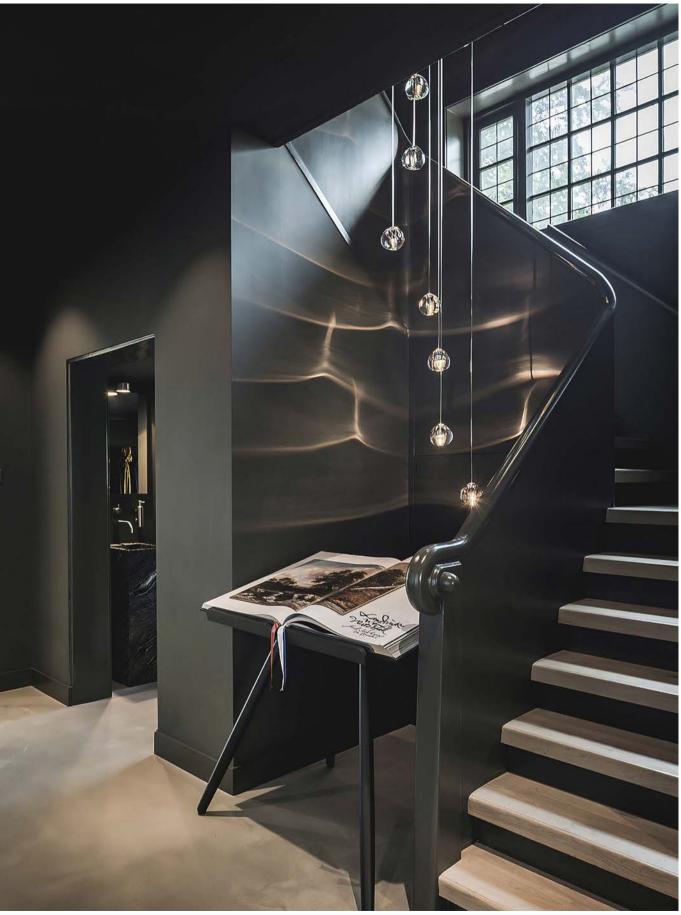

## Mizu, flowing light.

Inspired by the tranquil and mesmerizing light refractions created by water, Mizu is a customizable pendant light from Terzani. Like water droplets, no two Mizu are alike; each crystal shape is unique and meticulously handmade. Using only the clearest crystal, Mizu perfectly emulates water's refraction of light, casting amazing patterns around the room, reminiscent of flowing water. Available in clear, silver dust, gold, cognac, and champagne finish. Design Nicolas Terzani.

eciousdesign 129

reciousdesign 137

design 14

Mizu avaible with integrated LED 3000K or 2700K. Different dimming options on request