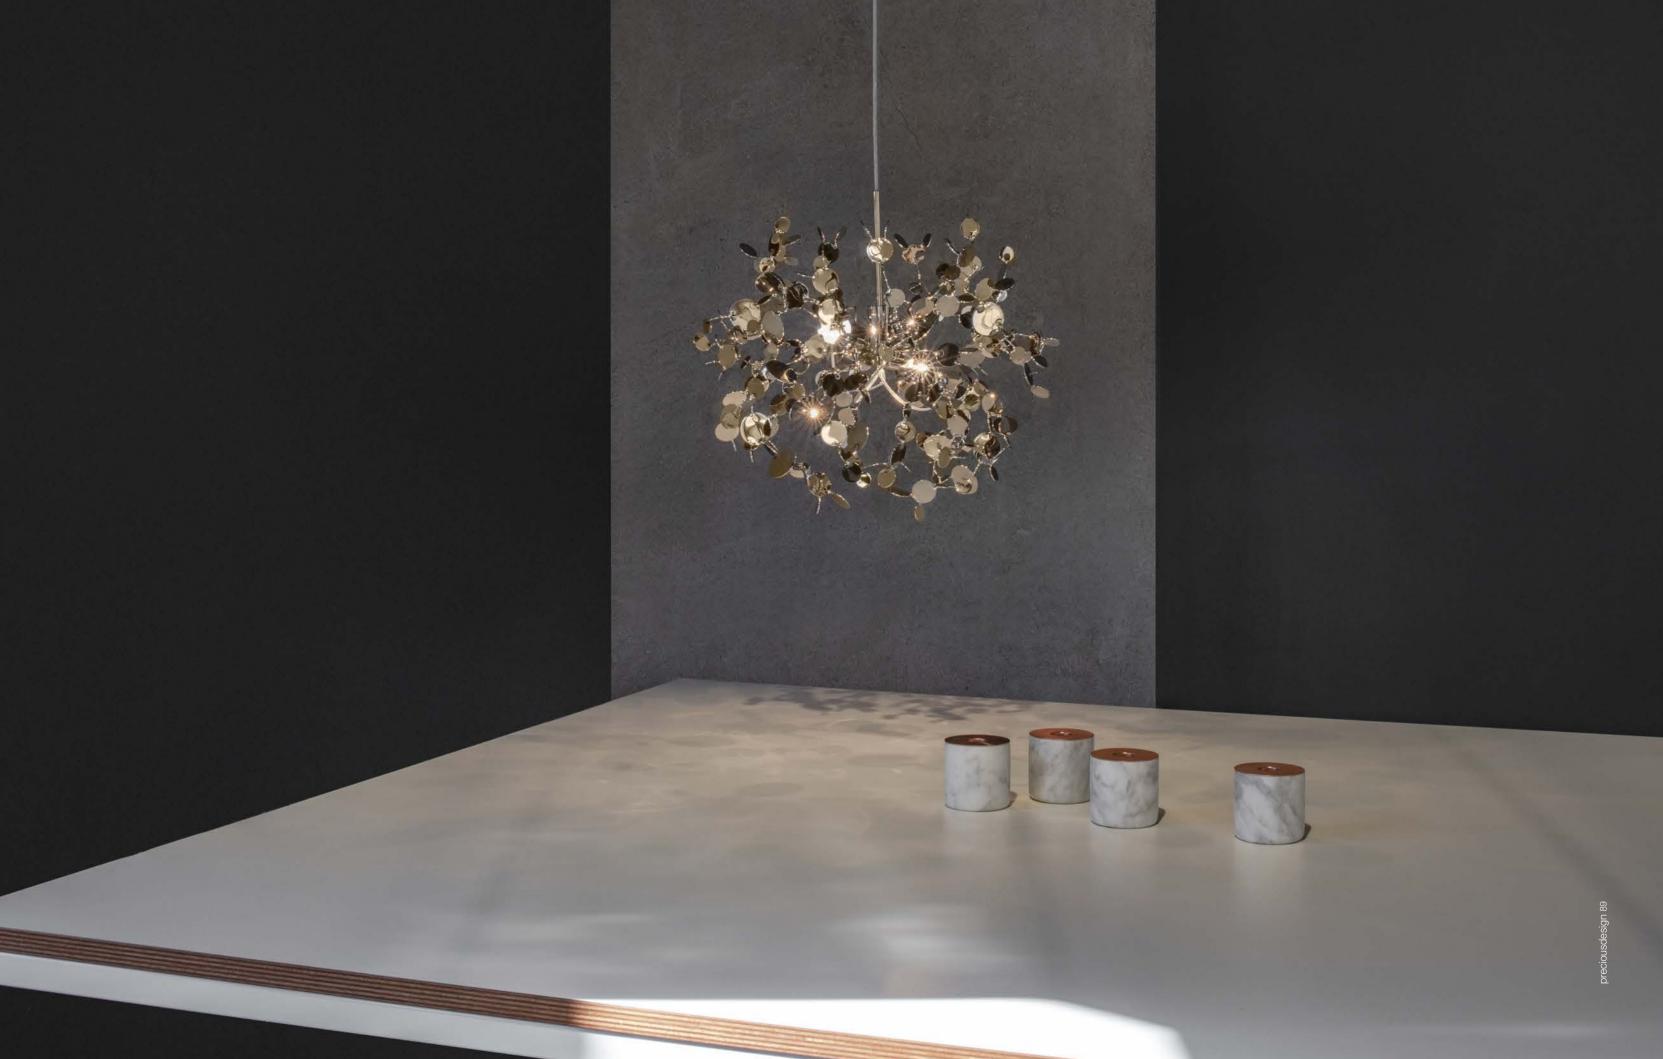

## Anish, playing spoons.

A playful study of reflection, the idea for Anish was born when designer Dodo Arslan, while playing with his daughter, became fascinated by the almost infinite reflections spoons unleashed due to their concave and convex surfaces. Taking this idea to a larger scale, Dodo took inspiration from Italian flatware manufacturer Sambonet and created a pendant composed of a range of spoons, from the smallest teaspoon to serving spoons, which magnify the reflective quality of this shape. The result is an installation that creates a "galaxy" effect of seemingly endless light. Design Dodo Arslan.

preciousdesign 351

|      | LIG | GHT SOURCE                                           | Q61S                                    | Q62S                                    |  |
|------|-----|------------------------------------------------------|-----------------------------------------|-----------------------------------------|--|
| 230V |     | Replaceable<br>LED module<br>CRI 90   3000K<br>2700K | 6x4,5W<br>3970 lm<br>3600 lm            | 6x4,5W<br>3970 lm<br>3600 lm            |  |
|      |     | Dimmable                                             | 0/1-10V<br>PWM<br>10-100kΩ<br>PUSH/DALI | 0/1-10V<br>PWM<br>10-100kΩ<br>PUSH/DALI |  |
| 120V |     | Replaceable<br>LED module<br>CRI 90   3000K<br>2700K | 6x4.5W<br>3970 lm<br>3600 lm            | 6x4.5W<br>3970 lm<br>3600 lm            |  |
|      |     | Dimmable                                             | 1-10V<br>PWM<br>10-100kΩ                | 1-10V<br>PWM<br>10-100kΩ                |  |

Anish avaible with integrated LED 3000K or 2700K. Different dimming options on request.