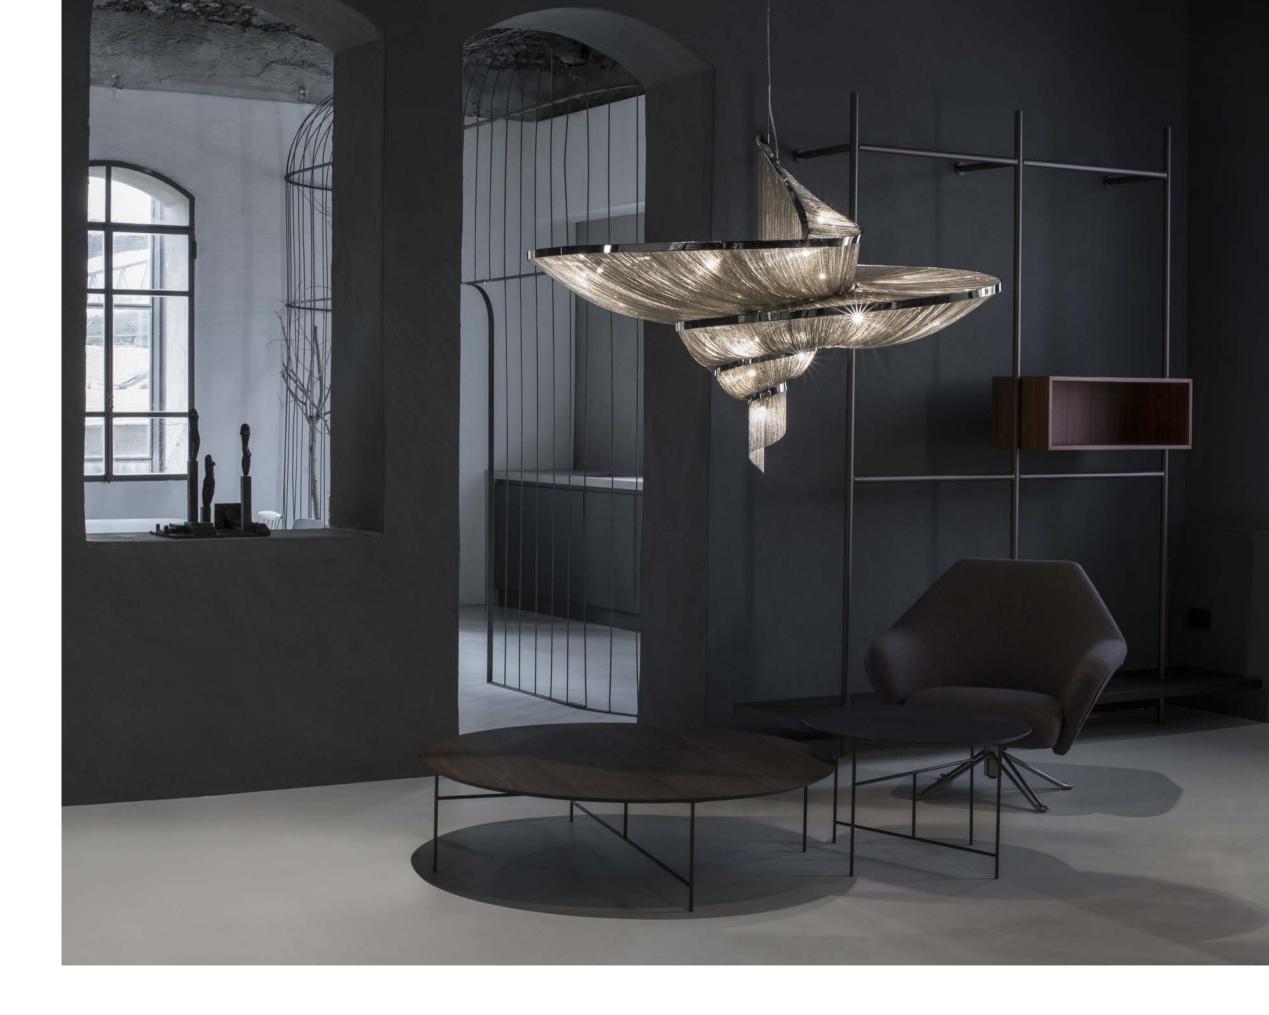

### Epoque, cyclical light.

Epoque is a light sculpture designed to study chiaroscuro and volumes. The result is a modern expression of these Renaissance-era techniques in a stunning chandelier. Composed of curved, organic lines, Epoque's frame is made of flexible and durable brass metal, suspended by metal chains. Two bands of metal, a central elongated section, and an external band of wide arcs allow the light to envelop a room in reflections of soft light. Epoque has attracted attention from those in the design community with discerning tastes. Epoque is available in nickel, black nickel, bronze, and gold finish. Design Stefano Papi & Saviz Yaghmai.