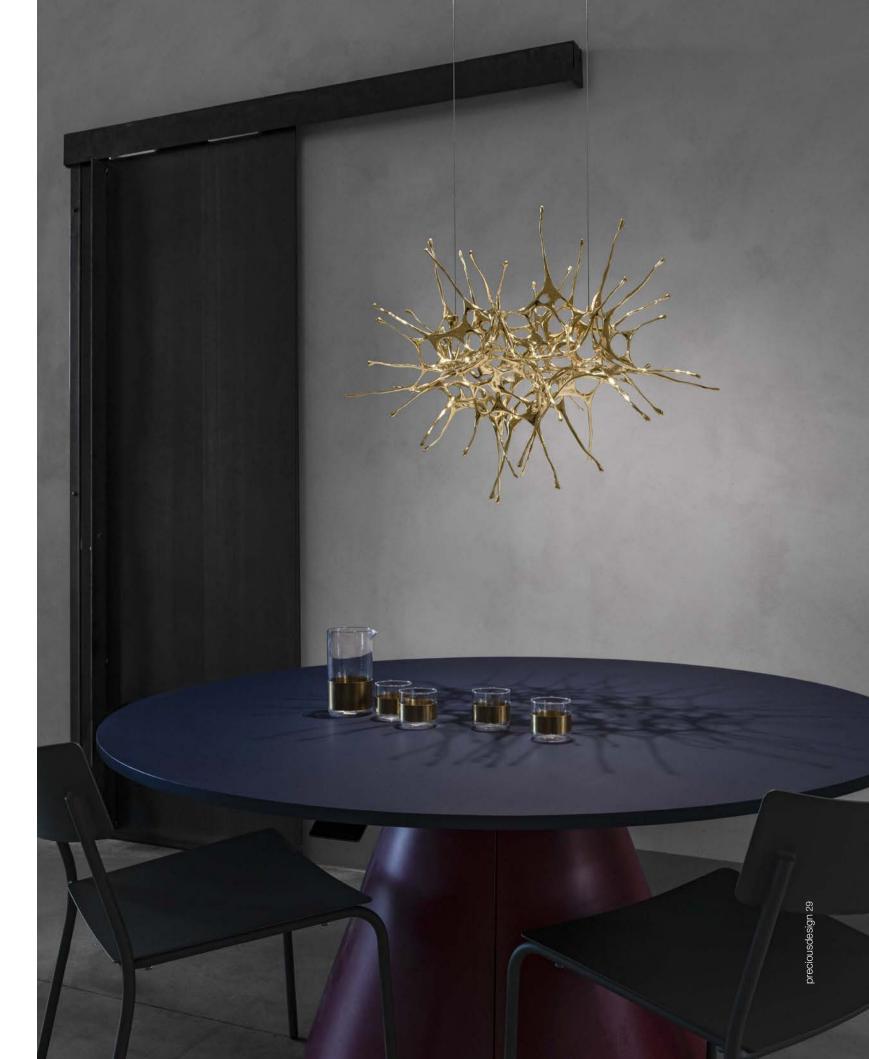

### Dragon, art's heartbeat.

Dragon represents a new chapter for Terzani: the first piece designed as a standalone brass sculpture, cast at a historic foundry in Tuscany. At Terzani, our creative process benefits from the dialogue created between our history, our creative partners, and our innovative spirit. When creating Dragon, we found that the most powerful expression was not as a lighting design but as a sculptural work of art, one that elevates the artist and harnesses our creative expertise. In Chinese mythology, the dragon is a nature deity central to creation tales. Thus, it makes sense that the latest from designer Dodo Arslan tapped into this powerful, ancient symbolism for his newest creation. In a dramatic rethinking of how rooms are experienced, Dragon is a sculpture designed to not only grab attention but also change how a space is considered. An explosion of liquid metal, tamed by Terzani's Tuscan master craftsmen, Dragon reflects the power of the fires that shaped it and speaks to the connection between earth and water. This handcrafted piece embodies the cyclical dance of the elements while evoking a cosmic harmony. Its presence unites not only a space but those who inhabit it. Each Dragon is a unique, fully customizable, and numbered sculpture. While it imparts the feeling of the natural, organic form, it is a painstakingly crafted piece of art and an ode to the fusion between the creative force of man and nature. Design Dodo Arslan.

Dragon is designed as a standalone sculpture. You may choose to illuminate it with architectural lighting, which can be sourced independently or purchased from Terzani. Please refer to our spec sheet for light source options or contact our team for more details.