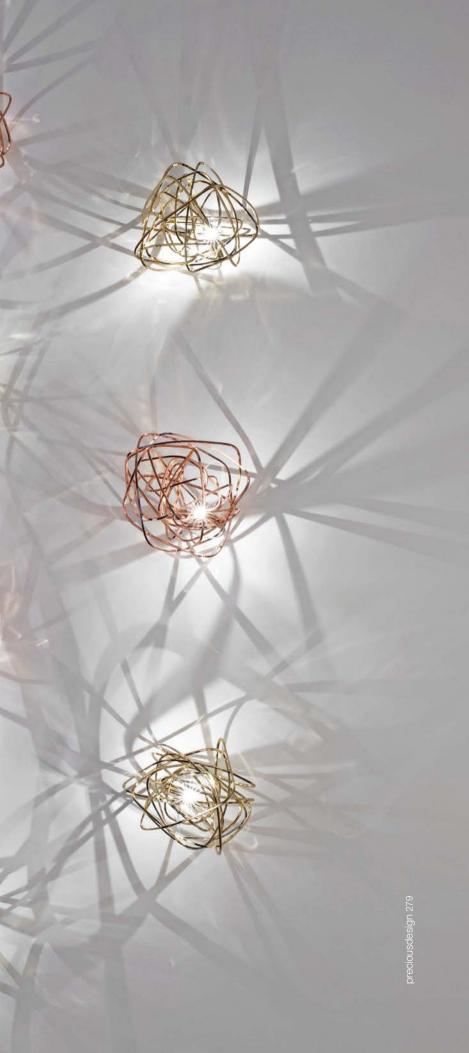

### Doodle, freehand design.

We no longer march in a straight line. Our lives are dynamic, intertwining collections of relationships, experiences, and journeys. Reflecting the fluidity of our generation, designer Simone Micheli has created a new, contemporary light for Terzani, Doodle. Like us, each Doodle is unique; each pendant is handcrafted by artisans to resemble a randomized path. And, to give us control over the journey we want to take, each led bulb can be placed anywhere on the light, not only reflecting the choices we make in life, but also giving Doodle special flexibility. Available in nickel, black nickel, gold, and copper plated finishes. Design Simone Micheli.