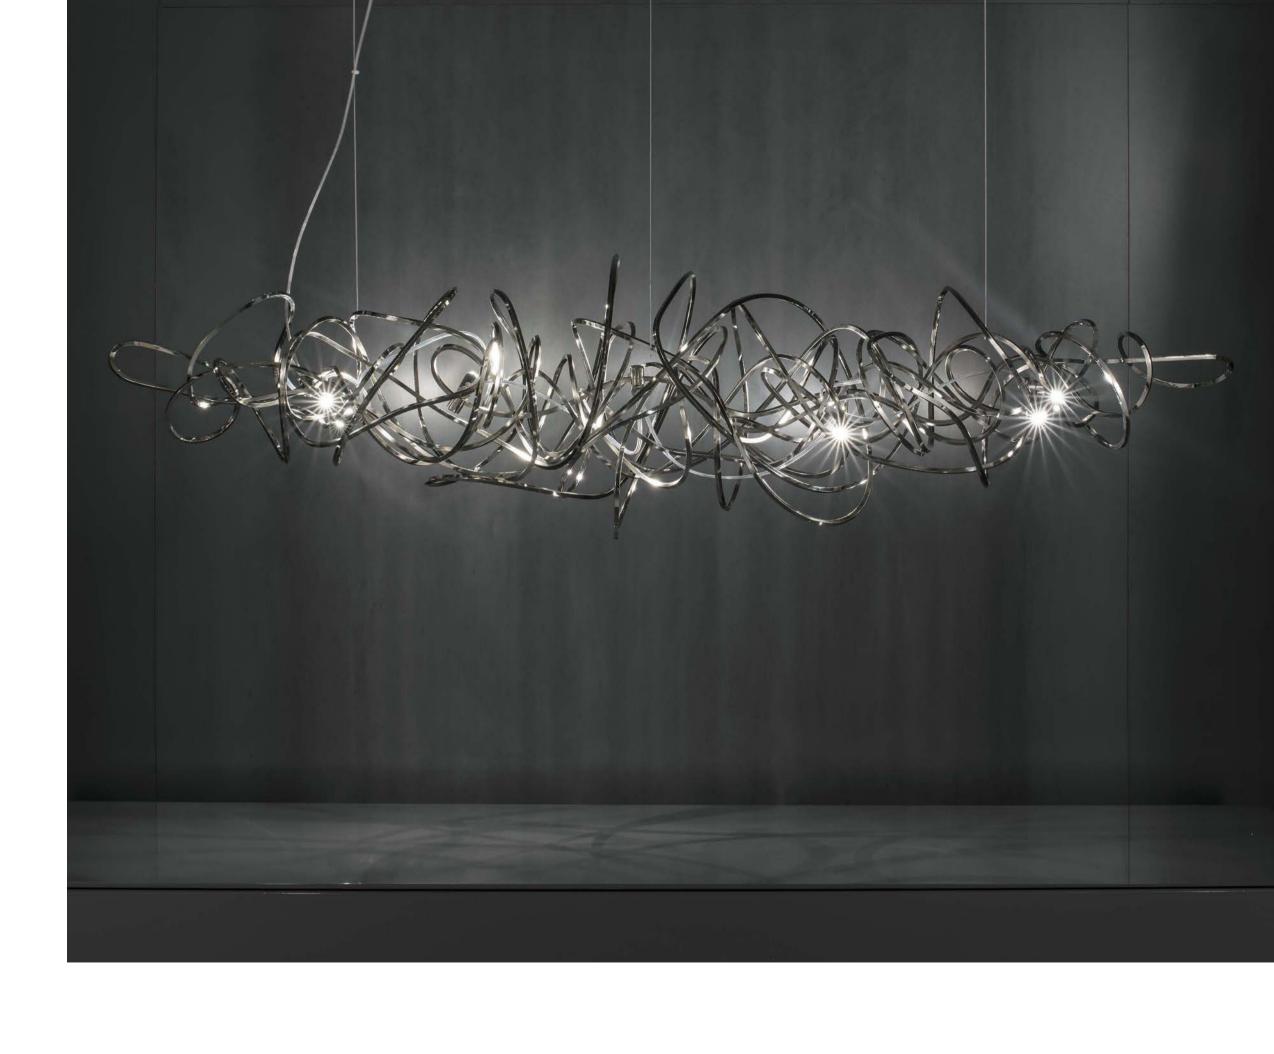

### Doodle, freehand design.

We no longer march in a straight line. Our lives are dynamic, intertwining collections of relationships, experiences, and journeys. Reflecting the fluidity of our generation, designer Simone Micheli has created a new, contemporary light for Terzani, Doodle. Like us, each Doodle is unique; each pendant is handcrafted by artisans to resemble a randomized path. And, to give us control over the journey we want to take, each led bulb can be placed anywhere on the light, not only reflecting the choices we make in life, but also giving Doodle special flexibility. Available in nickel, black nickel, gold, and copper plated finishes. Design Simone Micheli.