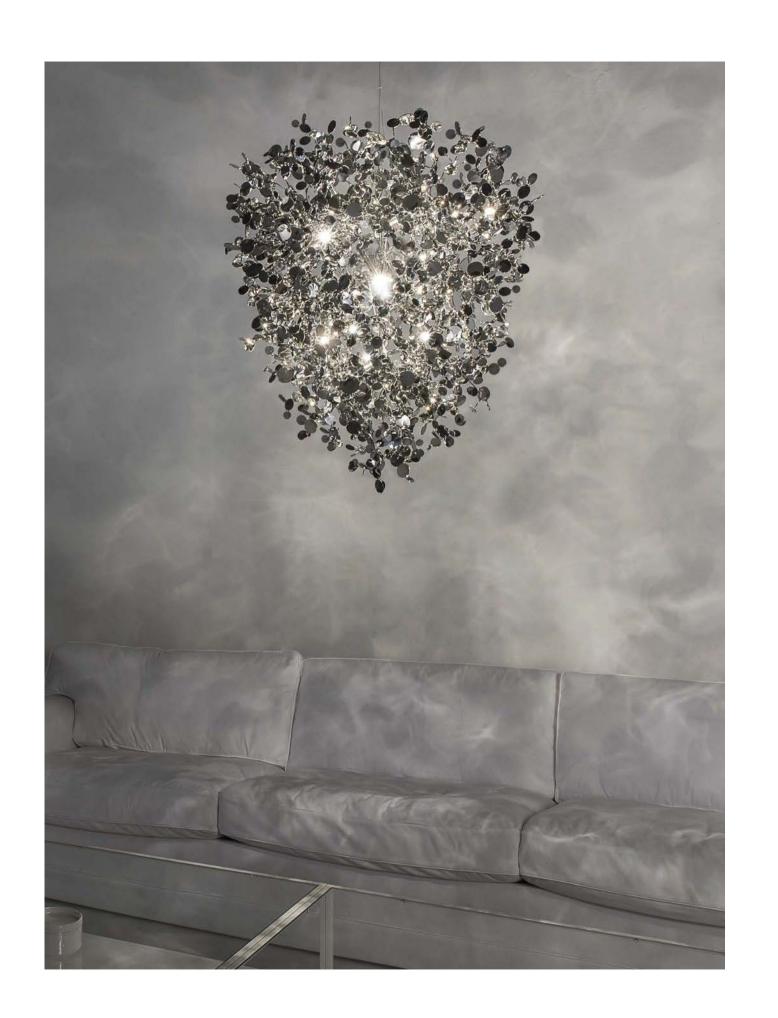

## Argent, a precious cloud.

With this light, designer Dodo Arslan creates a shimmering cloud. Argent consists of metal discs that have been meticulously shaped by Terzani craftsmen into clusters. Once lit, the multiple angled surfaces of the discs emanate a soft, shimmering glow. Argent is available in stainless steel, gold plated, rose gold plated, and champagne plated finishes. Black nickel plated is available on request. Design Dodo Arslan.

reciousdesign 9

reciousdesign 109

eciousdesign 113

Argent N93S, N94S, N95S avaible with integrated LED 3000K or 2700K. Different dimming options on request.