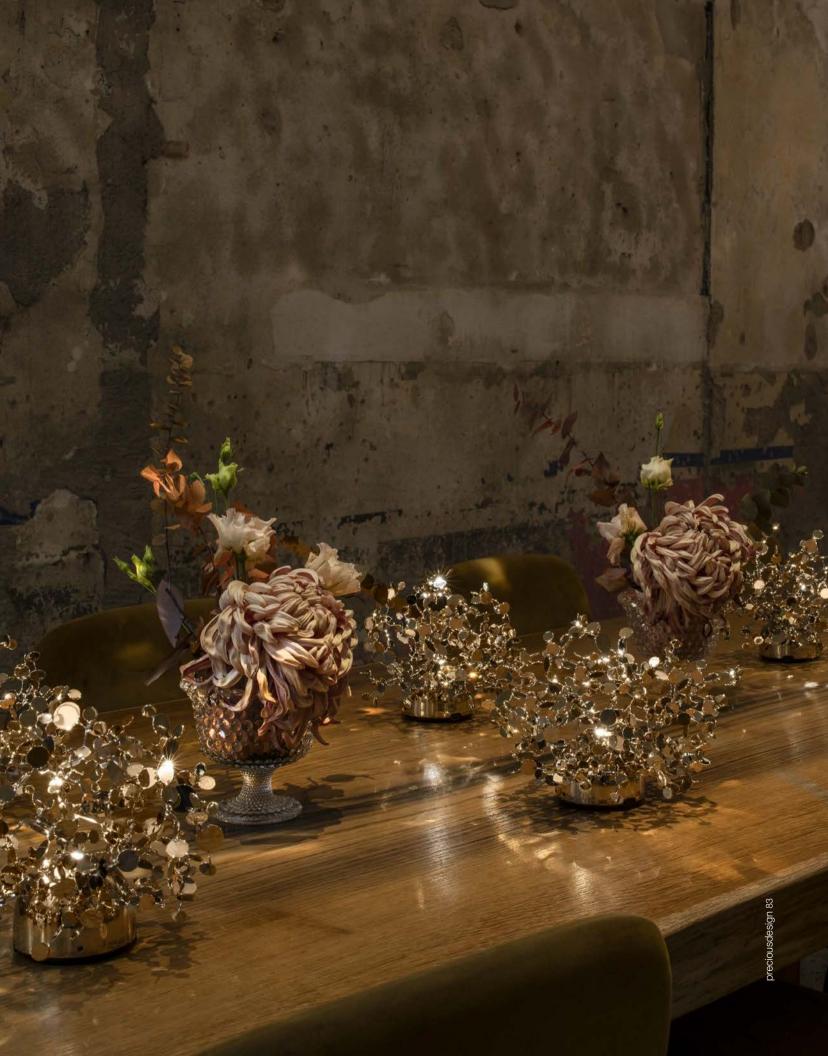

## Argent, a precious cloud.

With this light, designer Dodo Arslan creates a shimmering cloud. Argent consists of metal discs that have been meticulously shaped by Terzani craftsmen into clusters. Once lit, the multiple angled surfaces of the discs emanate a soft, shimmering glow. Argent is available in stainless steel, gold plated, rose gold plated, and champagne plated finishes. Black nickel plated is available on request. Design Dodo Arslan.