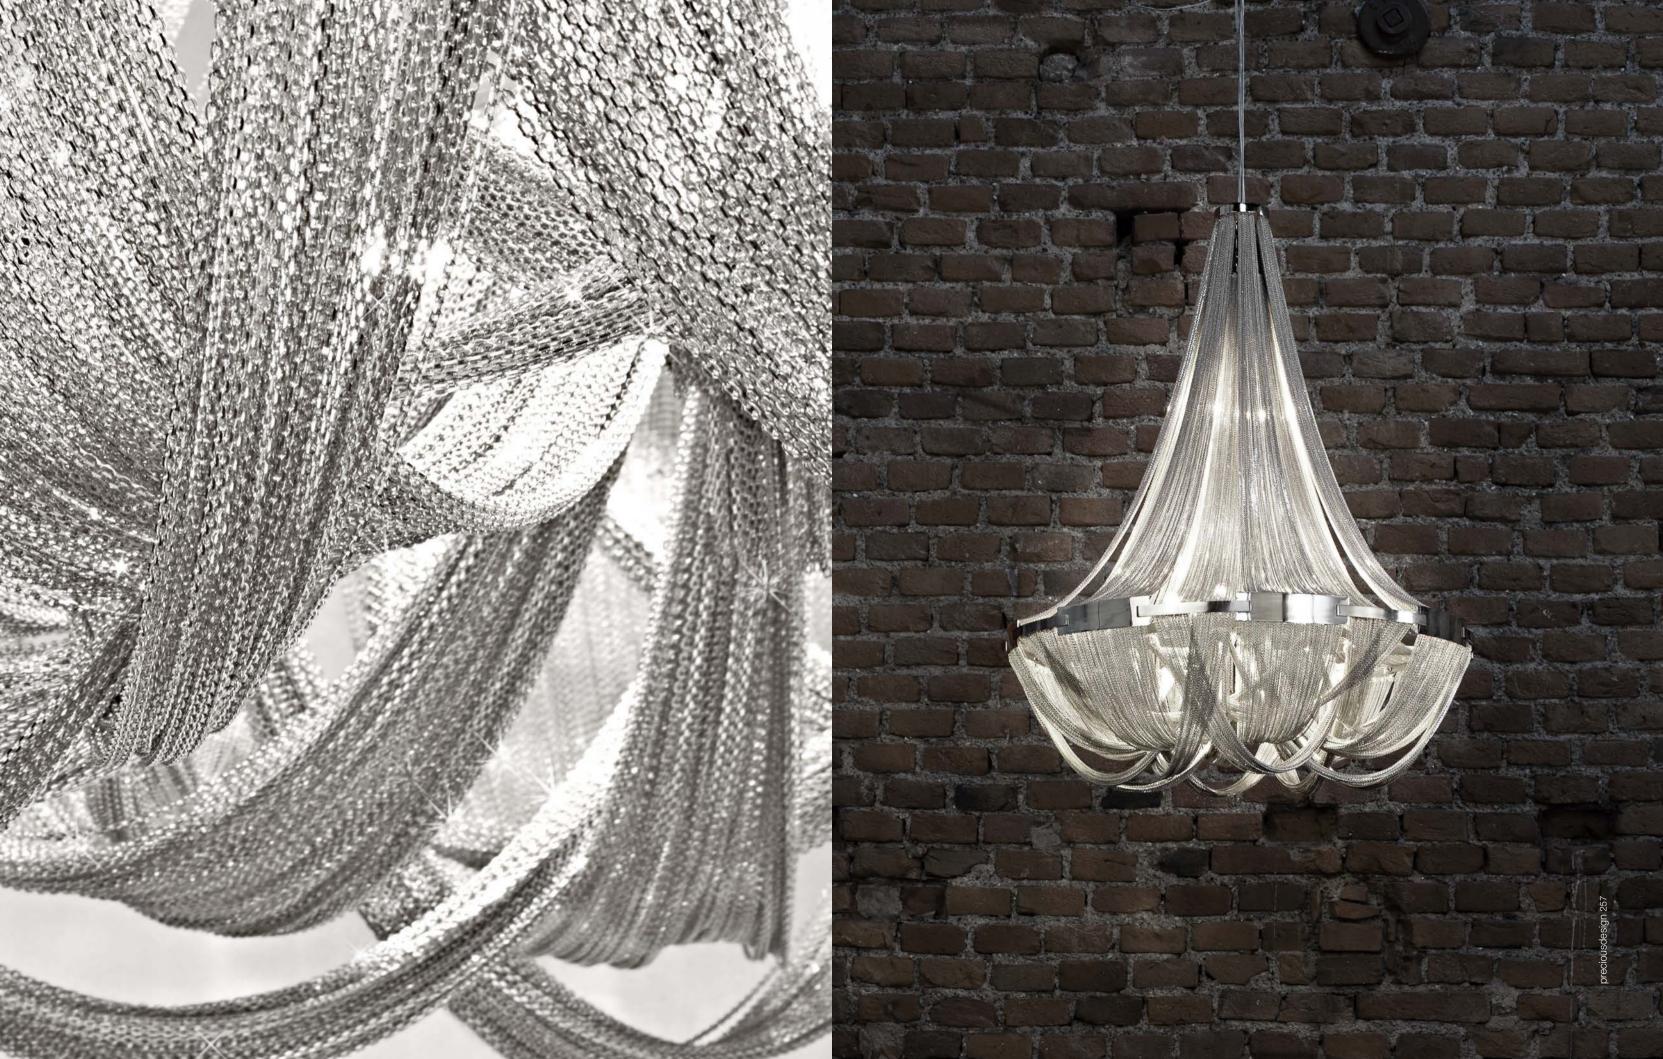

### Stream, iridescent light.

Another stunning design from Christian Lava, Stream is an impressive presence in any room. Like Christian's other work for Terzani, Etoile, Stream's design exploits the physical characteristics of the materials used to envelop a room in unique, immersive light. Here, over seven kilometers of metal chain appear to flow down from the undulating, plated frame. These cascading tiers project streaking, yet tranquil, shadows throughout the room. Design Christian Lava.