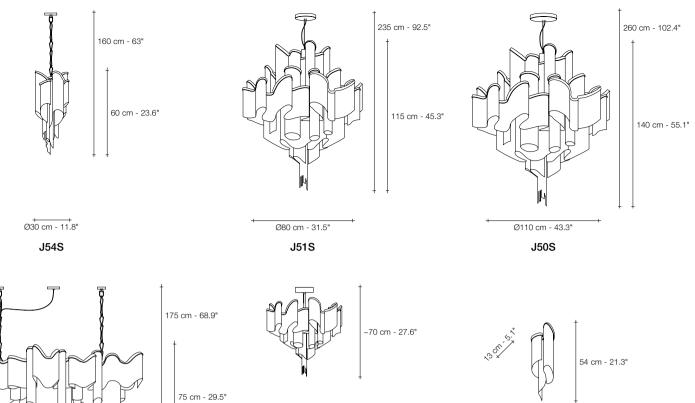

reciousdesign 245

Ø60 cm - 23.6"

J70L

20 cm - 7.9"

J60A

140 cm - 55.1"

Loon TI

J52S

J65P

230V

LIGHT SOURCE J51S J50S LIGHT SOURCE J54S J52S J70L LIGHT SOURCE J60A J65P E14 LED GU10 LED G9 LED GU10 LED 4x3,5W 5W 12x3,5W 8x3,5W 3x5W 5W 18x4W 5W 20x4W 5W <u>۳</u>  $\square$ E14 LED 230V 2x6W 6x6W ~ • Dimmable I 🗸 Dimmable I ~ Dimmable I ~ ~ ~ E12 LED GU10 LED G9 LED GU10 LED 18x4W 6W 20x4W 6W 4x4W 6W 12x4W 3x6W 8x4W 6W 120 I I 200 Å 2x5.5W 6x5.5W 120 E12 LED 120 120 ~ ~ • ~ Dimmable I 🗸 🗸 Dimmable I Dimmable I 🗸 🗸 ✓