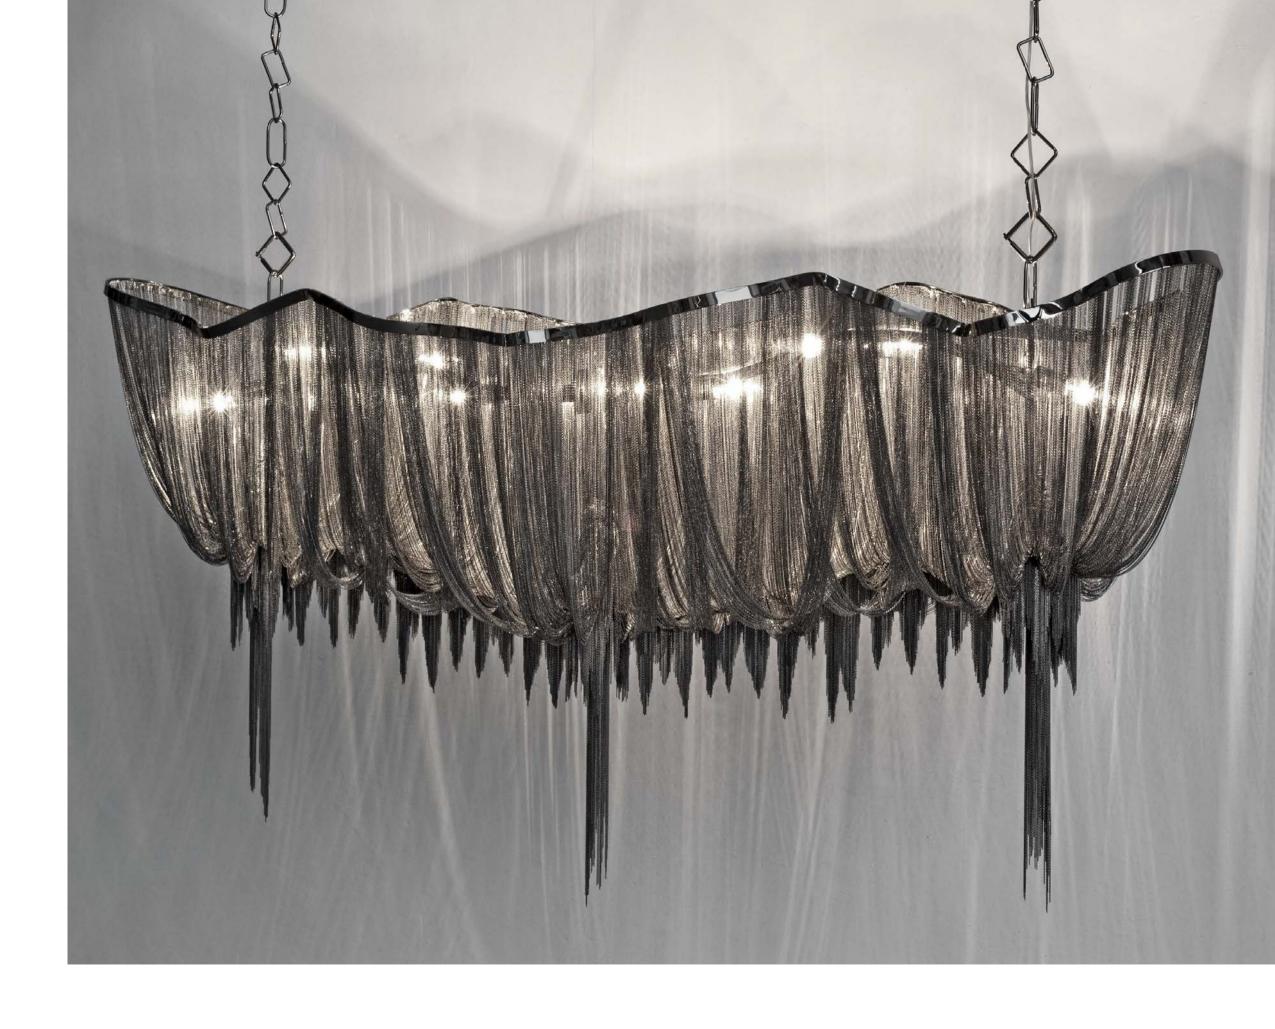

### Stream, iridescent light.

Another stunning design from Christian Lava, Stream is an impressive presence in any room. Like Christian's other work for Terzani, Etoile, Stream's design exploits the physical characteristics of the materials used to envelop a room in unique, immersive light. Here, over seven kilometers of metal chain appear to flow down from the undulating, plated frame. These cascading tiers project streaking, yet tranquil, shadows throughout the room. Design Christian Lava.

reciousdesign 245

Ø60 cm - 23.6"

J70L

20 cm - 7.9"

J60A

140 cm - 55.1"

Loon TI

J52S

J65P

230V

LIGHT SOURCE J51S J50S LIGHT SOURCE J54S J52S J70L LIGHT SOURCE J60A J65P E14 LED GU10 LED G9 LED GU10 LED 4x3,5W 5W 12x3,5W 8x3,5W 3x5W 5W 18x4W 5W 20x4W 5W <u>۳</u>  $\square$ E14 LED 230V 2x6W 6x6W ~ • Dimmable I 🗸 Dimmable I ~ Dimmable I ~ ~ ~ E12 LED GU10 LED G9 LED GU10 LED 18x4W 6W 20x4W 6W 4x4W 6W 12x4W 3x6W 8x4W 6W 120 I I 200 Å 2x5.5W 6x5.5W 120 E12 LED 120 120 ~ ~ • ~ Dimmable I 🗸 🗸 Dimmable I Dimmable I 🗸 🗸 ✓