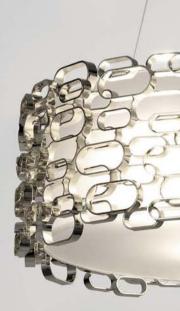

### Atlantis, a precious wave.

Seemingly alive, Atlantis' shimmering light creates a vibrant source of energy. Its mesmerizing, organic effect is created by hundreds of illuminated lengths of draped chains. Like water in the ocean, Atlantis's chains appear liquid, cascading over its gloss bands and falling down towards the abyss before turning back into itself. Atlantis is composed of almost three miles of chain, meticulously hand-crafted by master Italian artisans. Design Barlas Baylar.