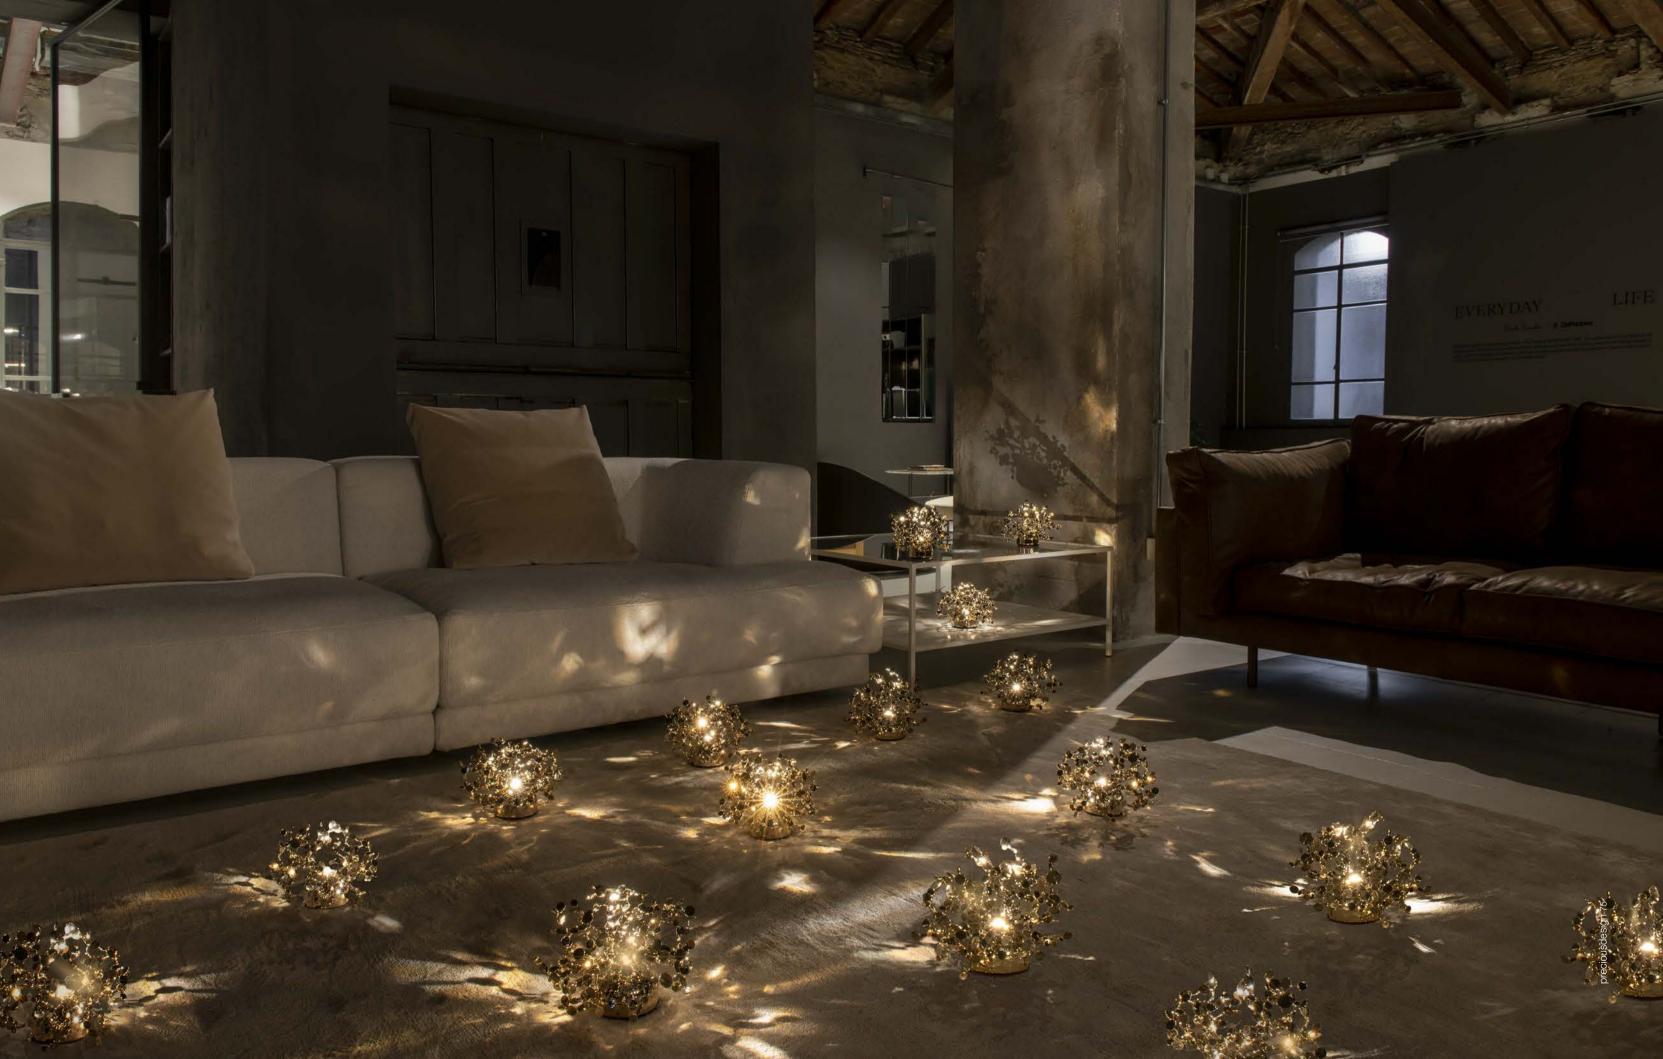

## Precious Design

Terzani's Precious Design Concept is luxury evolved. Each piece in this new lighting collection breaks the staid boundaries of traditional luxury and incorporates stunningly modern design, cutting-edge technology, artisan craftsmanship, and precious materials. The result is sculptures of light whose illumination transforms spaces through dynamic lighting and shadow effects. They create a new visual language of what luxury is, one that reflects both today's aesthetics, architecture, and design traditions yet also pushes towards the future.