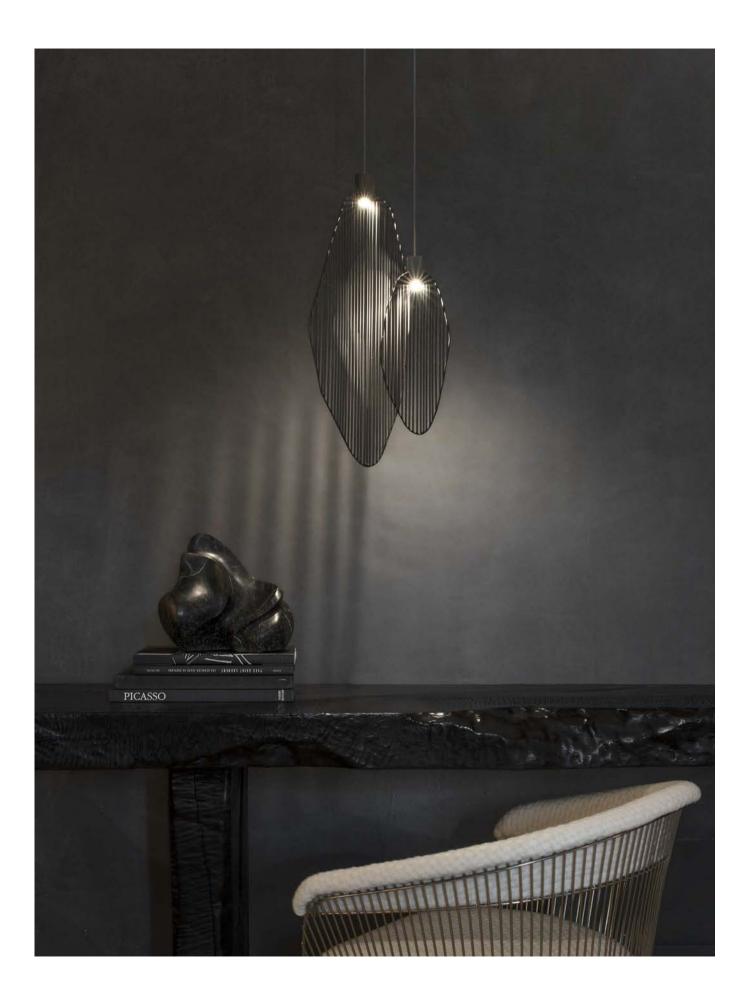

### Genesis, floating knit.

Gianluca Regazzo has woven his vision, inspired by the language of fashion, into the creation of a fabric suspended in mid-air, blending elegance and creativity into an ethereal and timeless form. Genesis combines textile art and illumination, bringing to life a work that emerges from a slender thread of knitted steel. Its organic essence transforms into a visual jewel, capable of refracting light in a delicate balance between lightness and harmony, enchanting those who behold it.

The transparency of the fabric seems to merge with its surroundings, as if breathing in the surrounding space. Its fluid and intricate weave tells a story of textures that dance ceaselessly between imagination and reality. Genesis is a primordial act, the birth of new life shaped by thread, a creation that reveals itself in constant motion. Like an ancient tale taking form, it transforms the fabric into an endless narrative, where each weave and thread gives rise to a new shape. It is a living work, evolving and changing, evoking a flow of ethereal forms in which light merges with matter. Genesis dissolves the boundaries between the tangible and the imaginary, between design and art, celebrating the birth of a new existence. Design Gianluca Regazzo.

B55S

STAINLESS STEEL

Genesis is designed as a standalone sculpture. You may choose to illuminate it with architectural lighting, which can be sourced independently or purchased from Terzani. Please refer to our spec sheet for light source options or contact our team for more details.