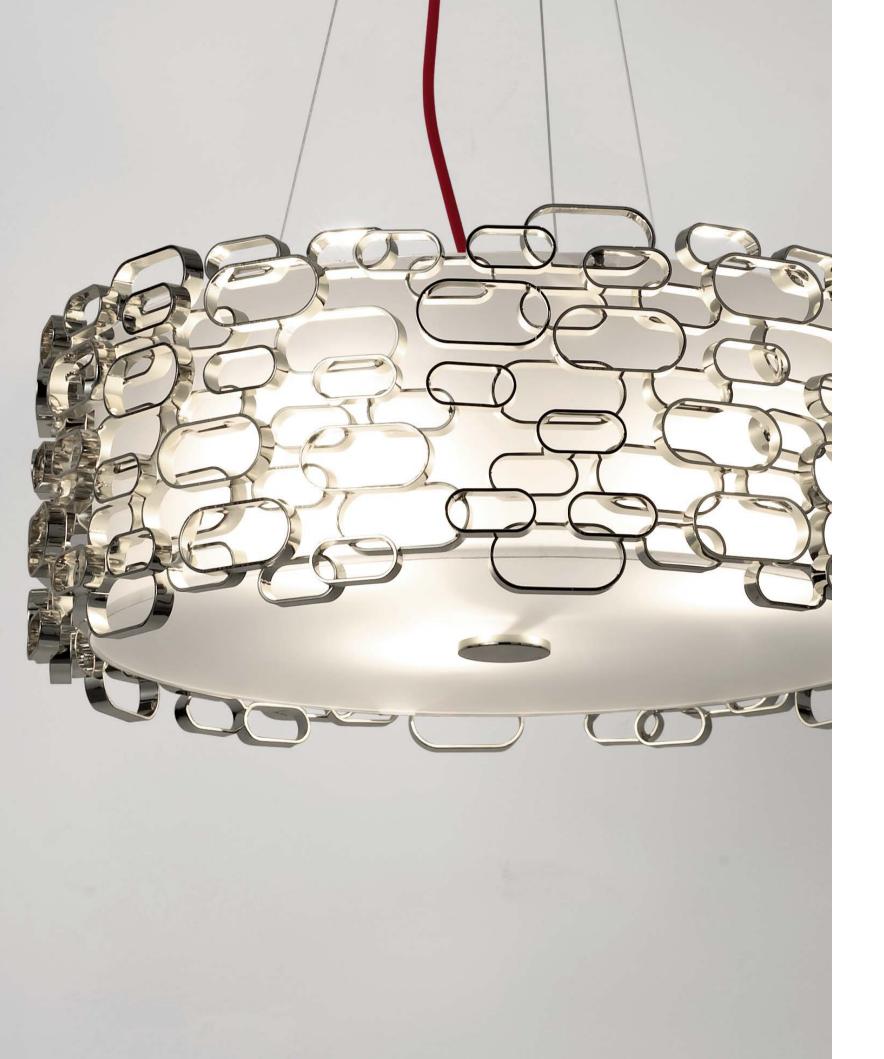

## Soscik, classic form, modern look.

Terzani continues to reinvent the classics with Soscik, which combines traditional artisan techniques with cutting-edge technology to give the traditional chandelier a modern update. Created by interlacing metal chain over the frame, Soscik creates a dramatic and romantic effect while still complementing today's modern luxury. Available as a chandelier or a ceiling lamp, Soscik proves that modern design does not have to sacrifice luxury. Design Nicolas Terzani.