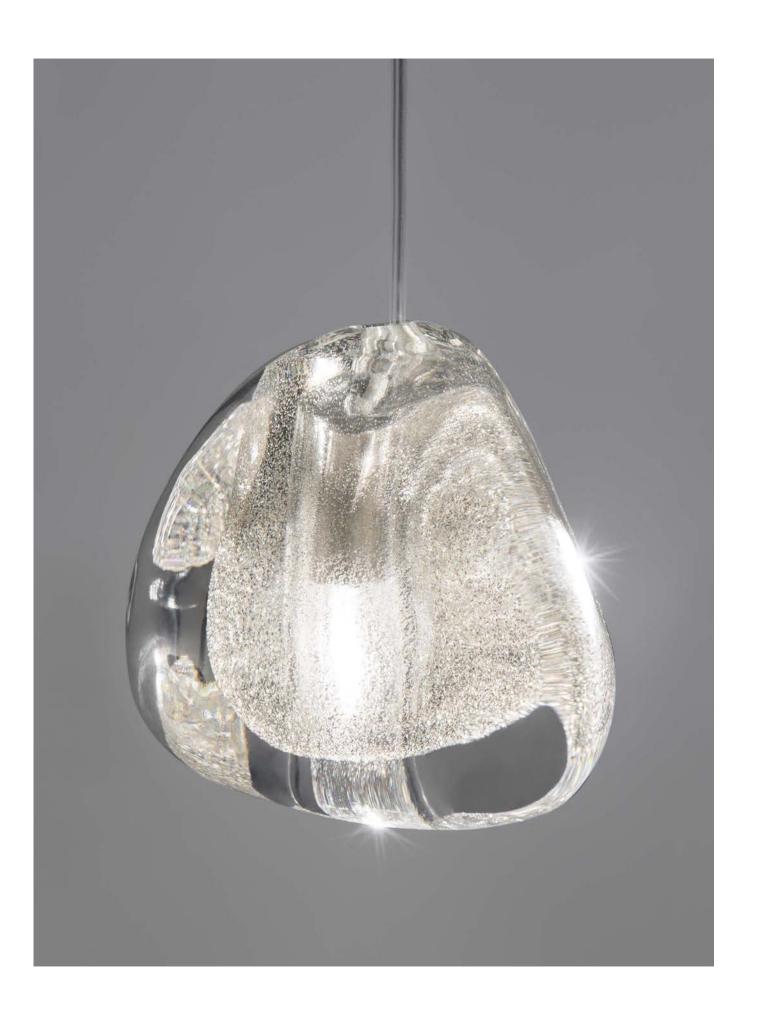

## Mizu, flowing light.

Inspired by the tranquil and mesmerizing light refractions created by water, Mizu is a customizable pendant light from Terzani. Like water droplets, no two Mizu are alike; each crystal shape is unique and meticulously handmade. Using only the clearest crystal, Mizu perfectly emulates water's refraction of light, casting amazing patterns around the room, reminiscent of flowing water. Available in clear, silver dust, gold, cognac, and champagne finish. Design Nicolas Terzani.

eciousdesign 129

reciousdesign 137

design 14

Mizu avaible with integrated LED 3000K or 2700K. Different dimming options on request