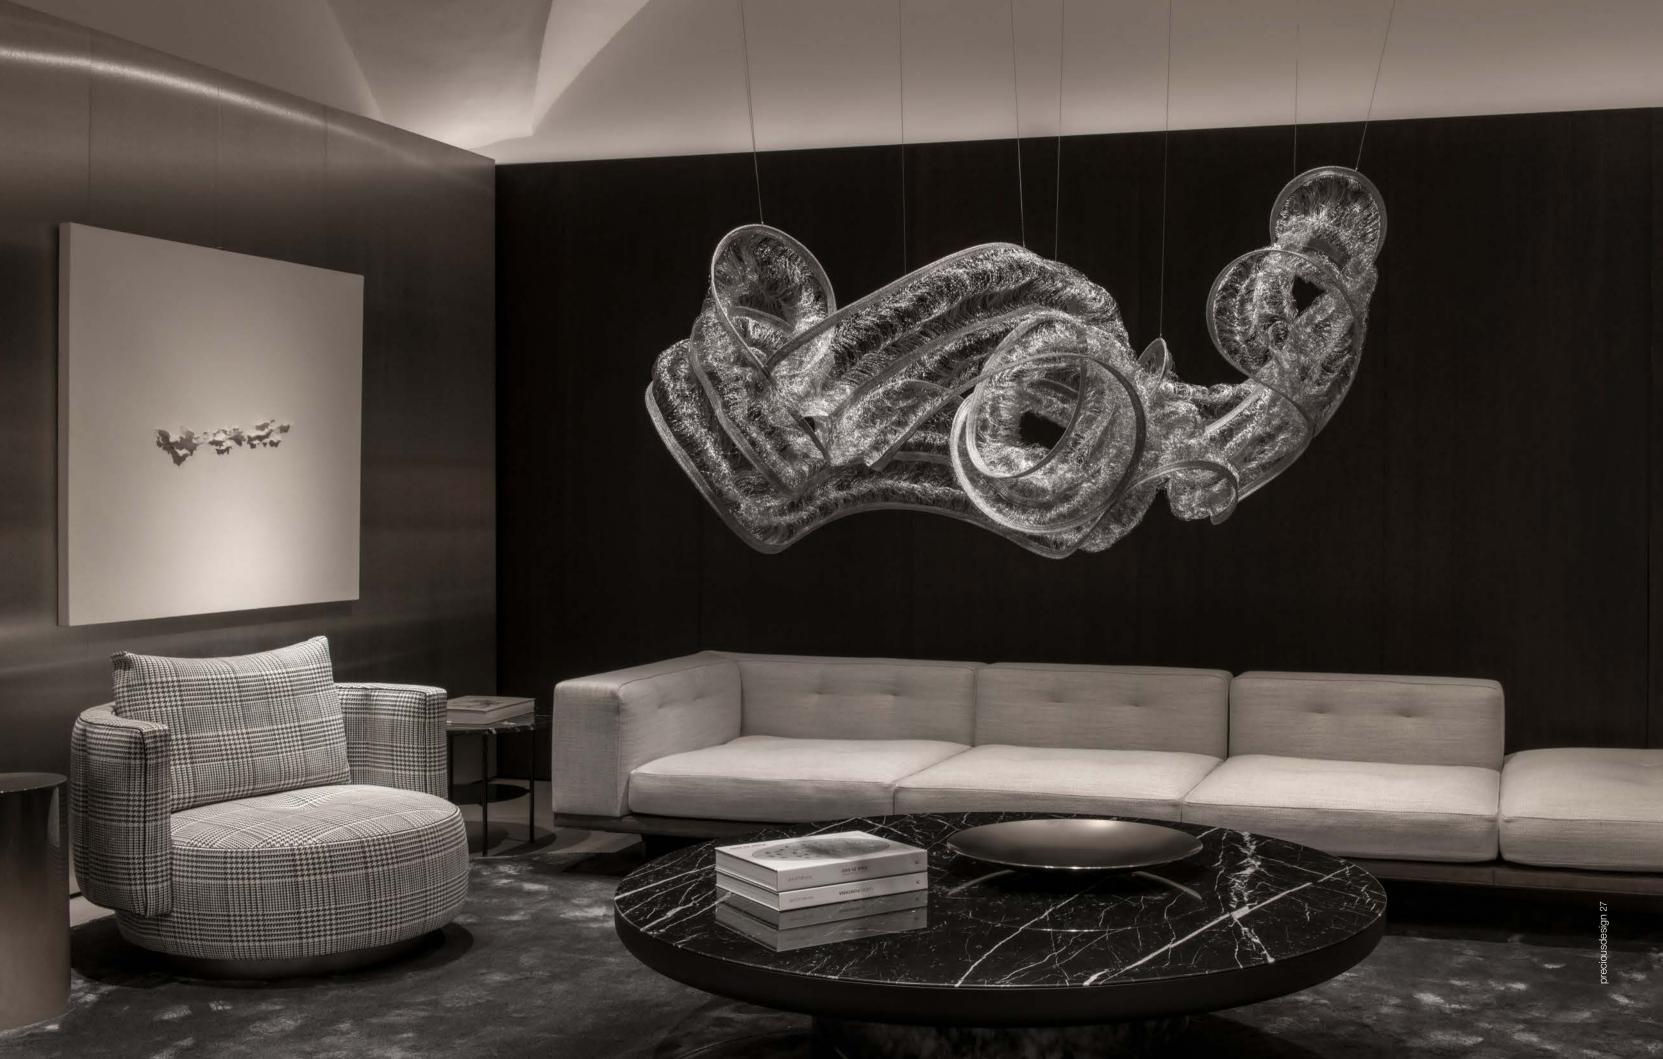

### Genesis, floating knit.

Gianluca Regazzo has woven his vision, inspired by the language of fashion, into the creation of a fabric suspended in mid-air, blending elegance and creativity into an ethereal and timeless form. Genesis combines textile art and illumination, bringing to life a work that emerges from a slender thread of knitted steel. Its organic essence transforms into a visual jewel, capable of refracting light in a delicate balance between lightness and harmony, enchanting those who behold it.

The transparency of the fabric seems to merge with its surroundings, as if breathing in the surrounding space. Its fluid and intricate weave tells a story of textures that dance ceaselessly between imagination and reality. Genesis is a primordial act, the birth of new life shaped by thread, a creation that reveals itself in constant motion. Like an ancient tale taking form, it transforms the fabric into an endless narrative, where each weave and thread gives rise to a new shape. It is a living work, evolving and changing, evoking a flow of ethereal forms in which light merges with matter. Genesis dissolves the boundaries between the tangible and the imaginary, between design and art, celebrating the birth of a new existence. Design Gianluca Regazzo.