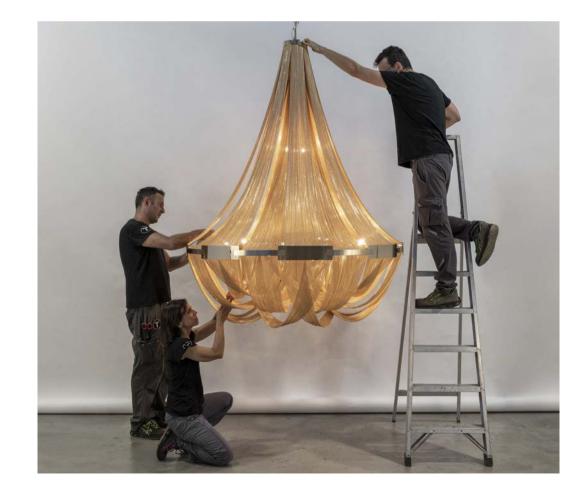

### Genesis, floating knit.

Gianluca Regazzo has woven his vision, inspired by the language of fashion, into the creation of a fabric suspended in mid-air, blending elegance and creativity into an ethereal and timeless form. Genesis combines textile art and illumination, bringing to life a work that emerges from a slender thread of knitted steel. Its organic essence transforms into a visual jewel, capable of refracting light in a delicate balance between lightness and harmony, enchanting those who behold it.

The transparency of the fabric seems to merge with its surroundings, as if breathing in the surrounding space. Its fluid and intricate weave tells a story of textures that dance ceaselessly between imagination and reality. Genesis is a primordial act, the birth of new life shaped by thread, a creation that reveals itself in constant motion. Like an ancient tale taking form, it transforms the fabric into an endless narrative, where each weave and thread gives rise to a new shape. It is a living work, evolving and changing, evoking a flow of ethereal forms in which light merges with matter. Genesis dissolves the boundaries between the tangible and the imaginary, between design and art, celebrating the birth of a new existence. Design Gianluca Regazzo.

B55S

STAINLESS STEEL

Genesis is designed as a standalone sculpture. You may choose to illuminate it with architectural lighting, which can be sourced independently or purchased from Terzani. Please refer to our spec sheet for light source options or contact our team for more details.