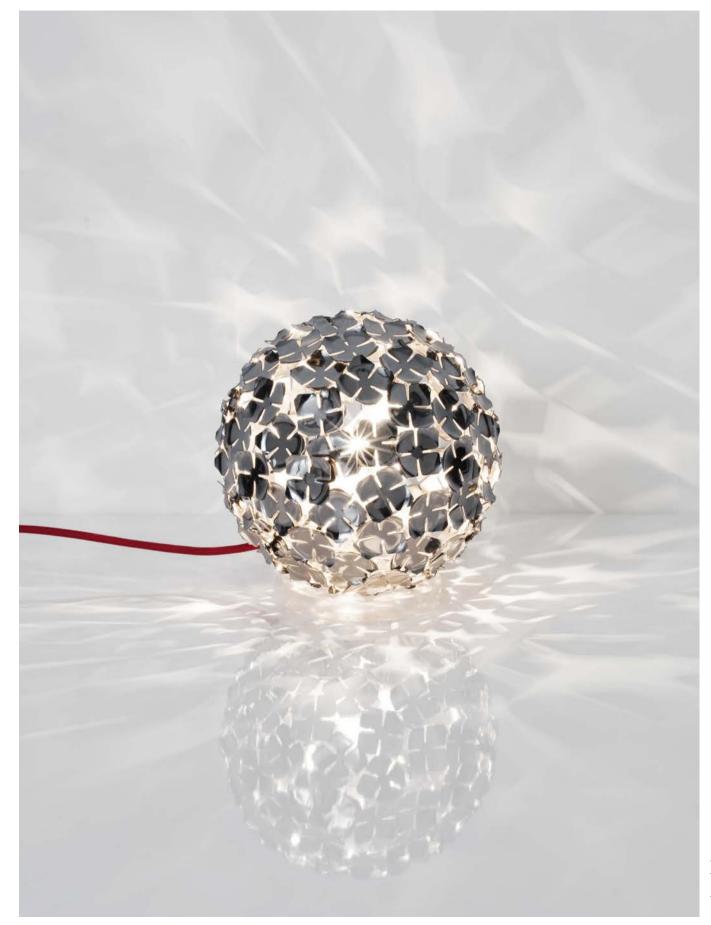

# Orten'zia, petals of light.

Recalling the natural beauty of a flower, Orten'zia's hand-soldered "petals" emanate a unique glow, immersing the entire room in a glimmering light. An organic radiance is created through light and shadow, planting a garden within the room. Available in either nickel or gold plated, the Orten'zia's elegant form complements its dramatic light. Design Bruno Rainaldi.