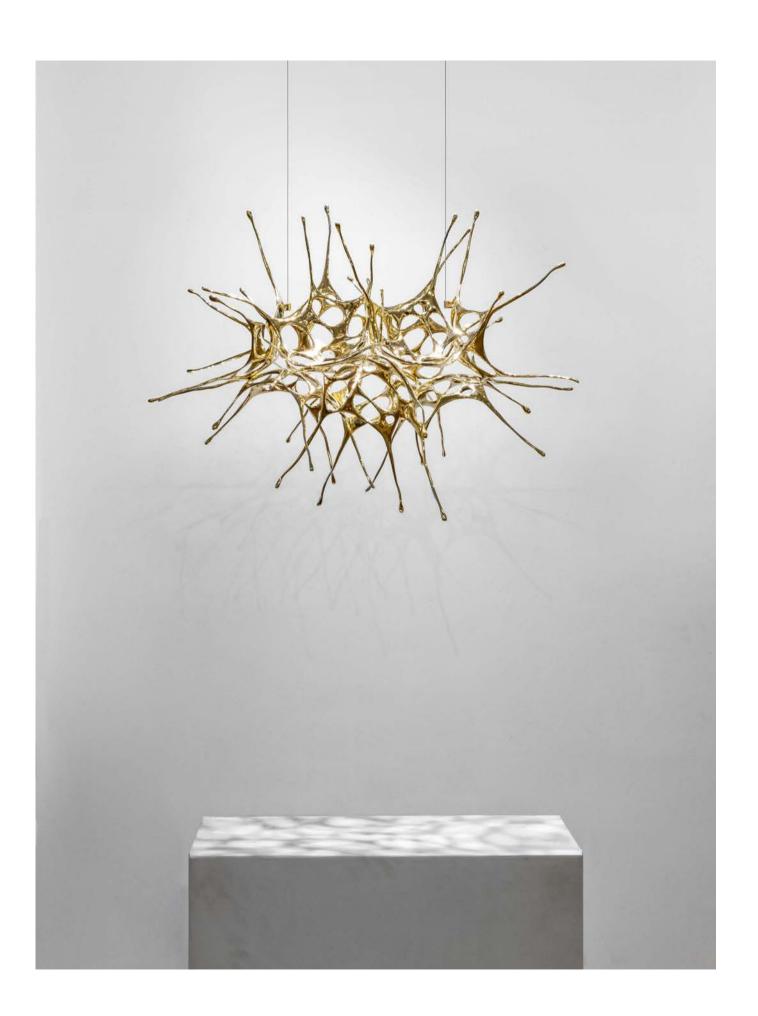

### Dragon, art's heartbeat.

Dragon represents a new chapter for Terzani: the first piece designed as a standalone brass sculpture, cast at a historic foundry in Tuscany. At Terzani, our creative process benefits from the dialogue created between our history, our creative partners, and our innovative spirit. When creating Dragon, we found that the most powerful expression was not as a lighting design but as a sculptural work of art, one that elevates the artist and harnesses our creative expertise. In Chinese mythology, the dragon is a nature deity central to creation tales. Thus, it makes sense that the latest from designer Dodo Arslan tapped into this powerful, ancient symbolism for his newest creation. In a dramatic rethinking of how rooms are experienced, Dragon is a sculpture designed to not only grab attention but also change how a space is considered. An explosion of liquid metal, tamed by Terzani's Tuscan master craftsmen, Dragon reflects the power of the fires that shaped it and speaks to the connection between earth and water. This handcrafted piece embodies the cyclical dance of the elements while evoking a cosmic harmony. Its presence unites not only a space but those who inhabit it. Each Dragon is a unique, fully customizable, and numbered sculpture. While it imparts the feeling of the natural, organic form, it is a painstakingly crafted piece of art and an ode to the fusion between the creative force of man and nature. Design Dodo Arslan.

Dragon is designed as a standalone sculpture. You may choose to illuminate it with architectural lighting, which can be sourced independently or purchased from Terzani. Please refer to our spec sheet for light source options or contact our team for more details.