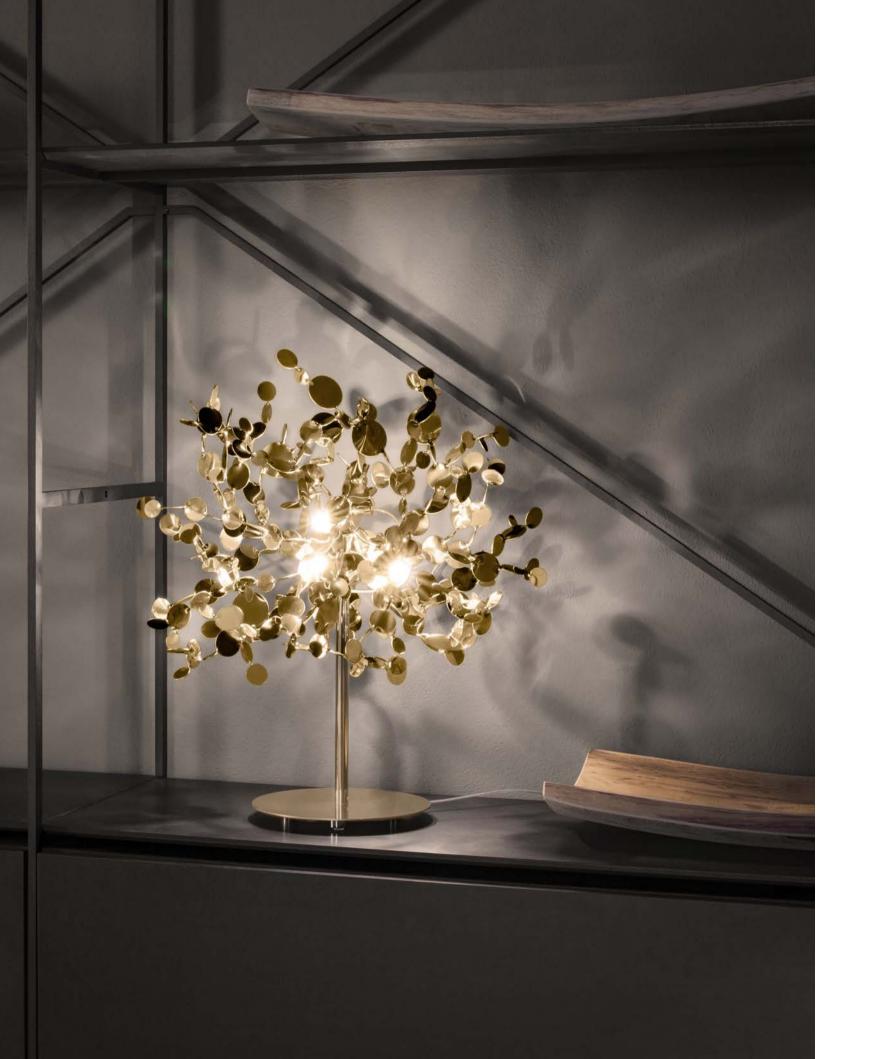

## Argent, a precious cloud.

With this light, designer Dodo Arslan creates a shimmering cloud. Argent consists of metal discs that have been meticulously shaped by Terzani craftsmen into clusters. Once lit, the multiple angled surfaces of the discs emanate a soft, shimmering glow. Argent is available in stainless steel, gold plated, rose gold plated, and champagne plated finishes. Black nickel plated is available on request. Design Dodo Arslan.

reciousdesign 9

reciousdesign 109

eciousdesign 113

Argent N93S, N94S, N95S avaible with integrated LED 3000K or 2700K. Different dimming options on request.