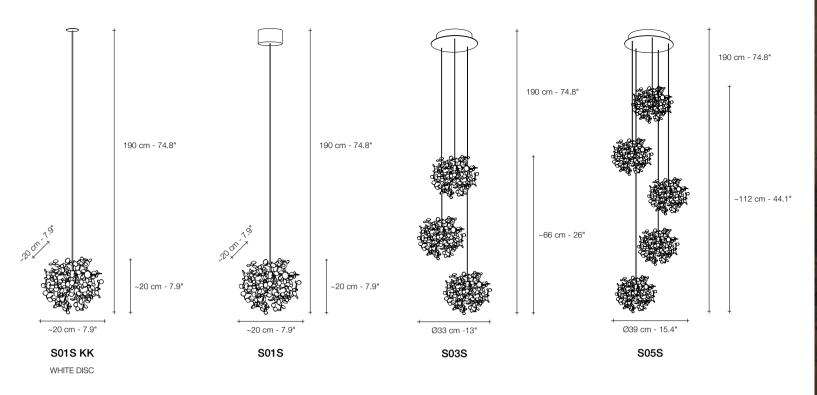

## Argent, a precious cloud.

With this light, designer Dodo Arslan creates a shimmering cloud. Argent consists of metal discs that have been meticulously shaped by Terzani craftsmen into clusters. Once lit, the multiple angled surfaces of the discs emanate a soft, shimmering glow. Argent is available in stainless steel, gold plated, rose gold plated, and champagne plated finishes. Black nickel plated is available on request. Design Dodo Arslan.

reciousdesign 9

reciousdesign 109

eciousdesign 113

Argent N93S, N94S, N95S avaible with integrated LED 3000K or 2700K. Different dimming options on request.