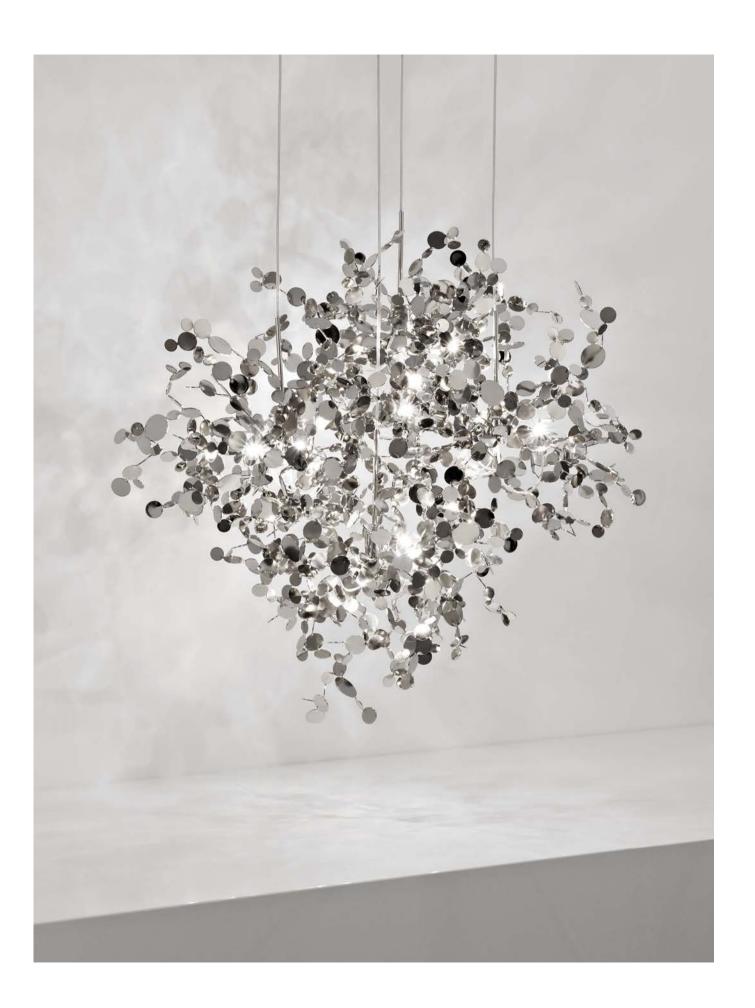

## Anish, playing spoons.

A playful study of reflection, the idea for Anish was born when designer Dodo Arslan, while playing with his daughter, became fascinated by the almost infinite reflections spoons unleashed due to their concave and convex surfaces. Taking this idea to a larger scale, Dodo took inspiration from Italian flatware manufacturer Sambonet and created a pendant composed of a range of spoons, from the smallest teaspoon to serving spoons, which magnify the reflective quality of this shape. The result is an installation that creates a "galaxy" effect of seemingly endless light. Design Dodo Arslan.

preciousdesign 351

|      | LIG | GHT SOURCE                                           | Q61S                                    | Q62S                                    |  |
|------|-----|------------------------------------------------------|-----------------------------------------|-----------------------------------------|--|
| 230V |     | Replaceable<br>LED module<br>CRI 90   3000K<br>2700K | 6x4,5W<br>3970 lm<br>3600 lm            | 6x4,5W<br>3970 lm<br>3600 lm            |  |
|      |     | Dimmable                                             | 0/1-10V<br>PWM<br>10-100kΩ<br>PUSH/DALI | 0/1-10V<br>PWM<br>10-100kΩ<br>PUSH/DALI |  |
| 120V |     | Replaceable<br>LED module<br>CRI 90   3000K<br>2700K | 6x4.5W<br>3970 lm<br>3600 lm            | 6x4.5W<br>3970 lm<br>3600 lm            |  |
|      |     | Dimmable                                             | 1-10V<br>PWM<br>10-100kΩ                | 1-10V<br>PWM<br>10-100kΩ                |  |

Anish avaible with integrated LED 3000K or 2700K. Different dimming options on request.