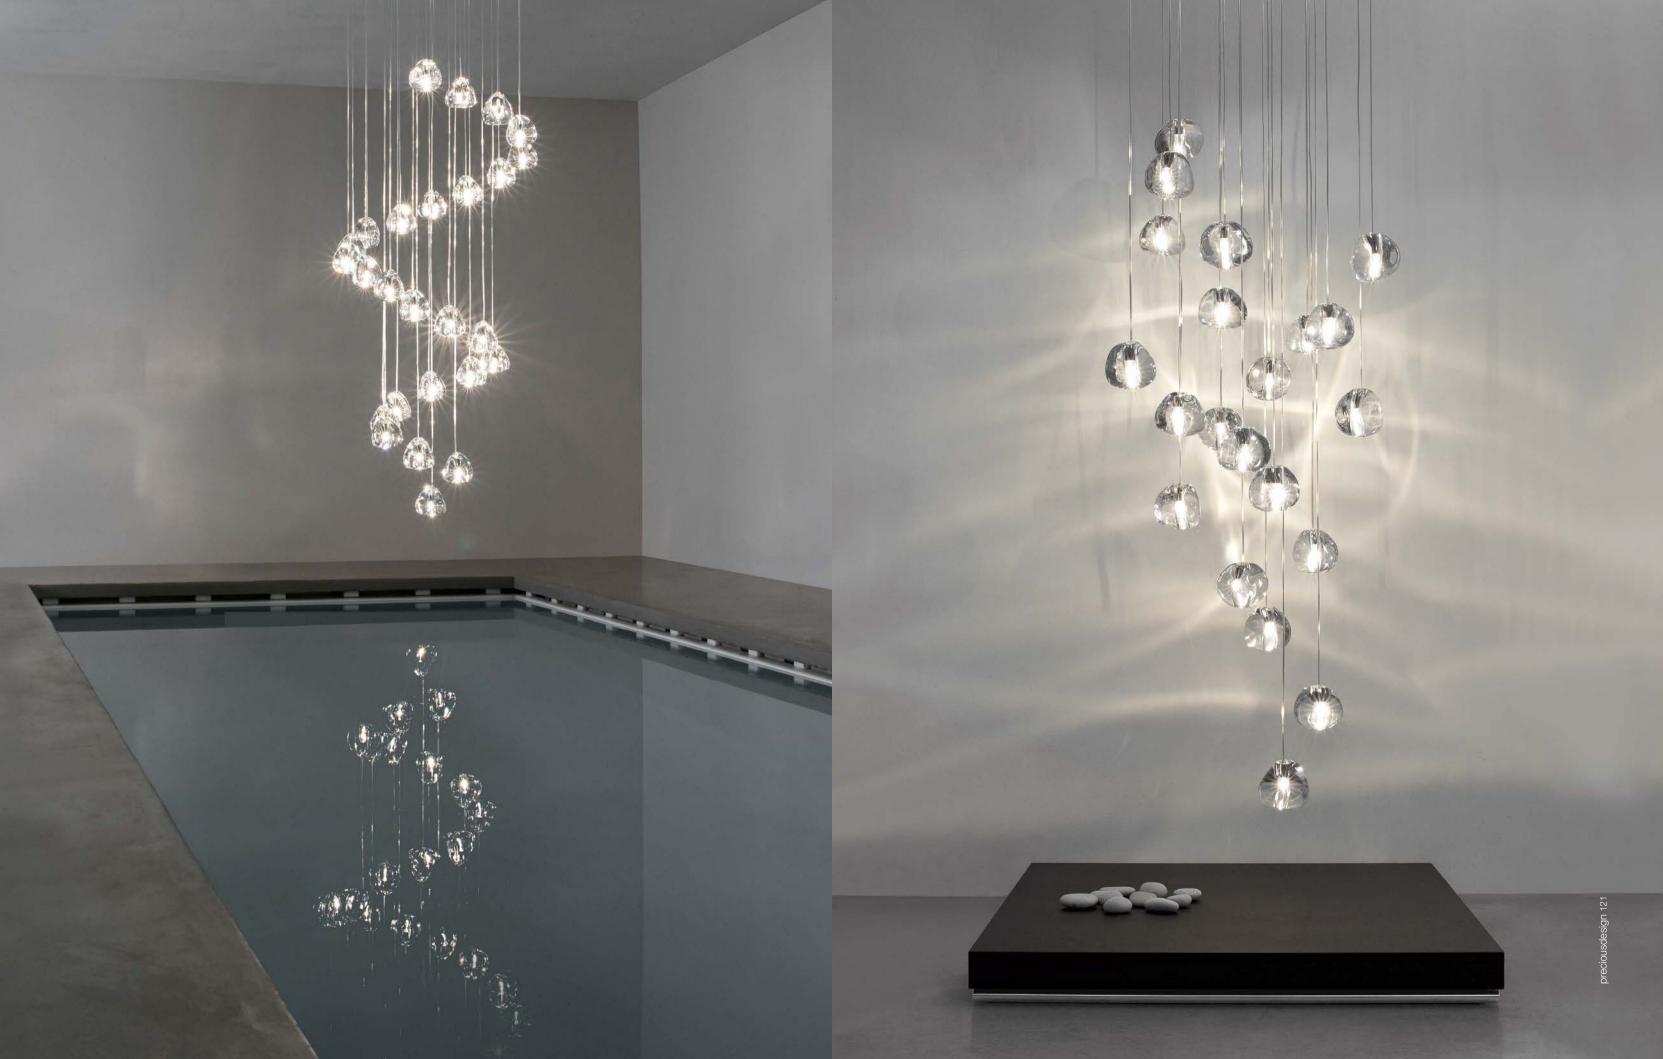

## Mizu, flowing light.

Inspired by the tranquil and mesmerizing light refractions created by water, Mizu is a customizable pendant light from Terzani. Like water droplets, no two Mizu are alike; each crystal shape is unique and meticulously handmade. Using only the clearest crystal, Mizu perfectly emulates water's refraction of light, casting amazing patterns around the room, reminiscent of flowing water. Available in clear, silver dust, gold, cognac, and champagne finish. Design Nicolas Terzani.

eciousdesign 129

reciousdesign 137

design 14

Mizu avaible with integrated LED 3000K or 2700K. Different dimming options on request