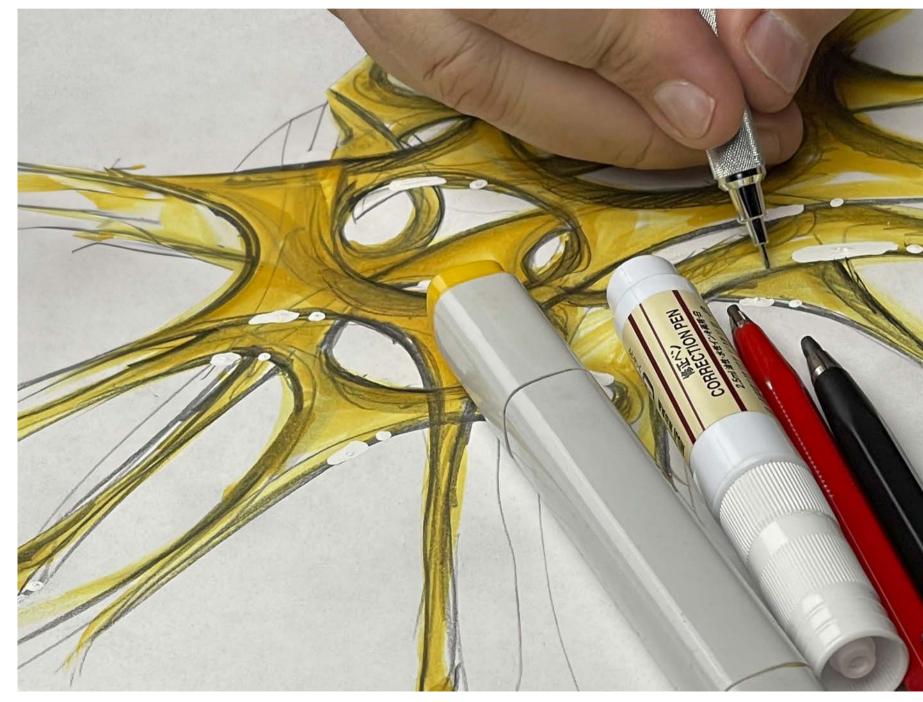

### Dragon, art's heartbeat.

Dragon represents a new chapter for Terzani: the first piece designed as a standalone brass sculpture, cast at a historic foundry in Tuscany. At Terzani, our creative process benefits from the dialogue created between our history, our creative partners, and our innovative spirit. When creating Dragon, we found that the most powerful expression was not as a lighting design but as a sculptural work of art, one that elevates the artist and harnesses our creative expertise. In Chinese mythology, the dragon is a nature deity central to creation tales. Thus, it makes sense that the latest from designer Dodo Arslan tapped into this powerful, ancient symbolism for his newest creation. In a dramatic rethinking of how rooms are experienced, Dragon is a sculpture designed to not only grab attention but also change how a space is considered. An explosion of liquid metal, tamed by Terzani's Tuscan master craftsmen, Dragon reflects the power of the fires that shaped it and speaks to the connection between earth and water. This handcrafted piece embodies the cyclical dance of the elements while evoking a cosmic harmony. Its presence unites not only a space but those who inhabit it. Each Dragon is a unique, fully customizable, and numbered sculpture. While it imparts the feeling of the natural, organic form, it is a painstakingly crafted piece of art and an ode to the fusion between the creative force of man and nature. Design Dodo Arslan.

Dragon is designed as a standalone sculpture. You may choose to illuminate it with architectural lighting, which can be sourced independently or purchased from Terzani. Please refer to our spec sheet for light source options or contact our team for more details.