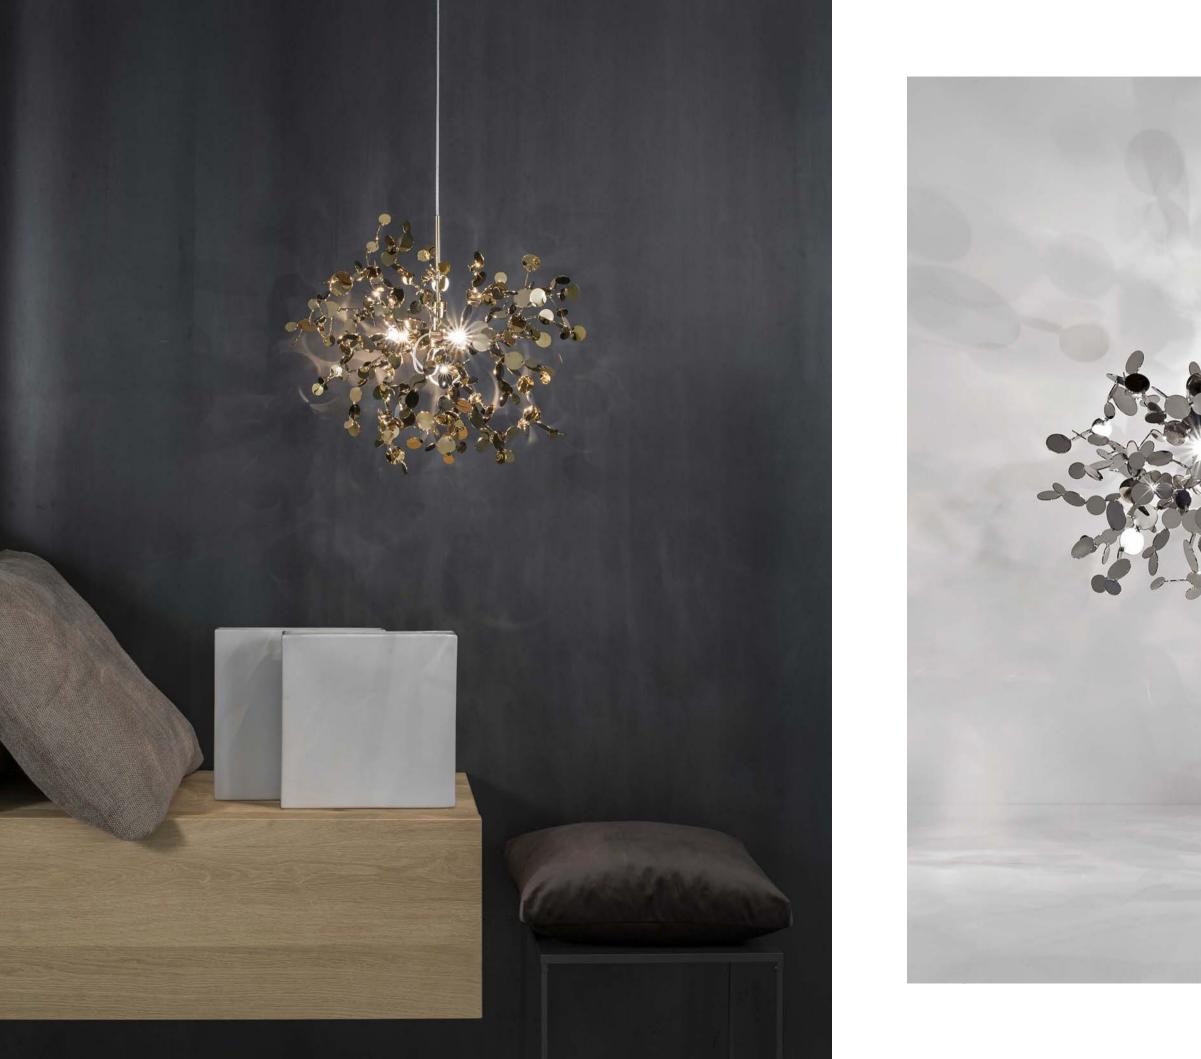

## Anish, playing spoons.

A playful study of reflection, the idea for Anish was born when designer Dodo Arslan, while playing with his daughter, became fascinated by the almost infinite reflections spoons unleashed due to their concave and convex surfaces. Taking this idea to a larger scale, Dodo took inspiration from Italian flatware manufacturer Sambonet and created a pendant composed of a range of spoons, from the smallest teaspoon to serving spoons, which magnify the reflective quality of this shape. The result is an installation that creates a "galaxy" effect of seemingly endless light. Design Dodo Arslan.

preciousdesign 351

|      | LIG | GHT SOURCE                                           | Q61S                                    | Q62S                                    |  |
|------|-----|------------------------------------------------------|-----------------------------------------|-----------------------------------------|--|
| 230V |     | Replaceable<br>LED module<br>CRI 90   3000K<br>2700K | 6x4,5W<br>3970 lm<br>3600 lm            | 6x4,5W<br>3970 lm<br>3600 lm            |  |
|      |     | Dimmable                                             | 0/1-10V<br>PWM<br>10-100kΩ<br>PUSH/DALI | 0/1-10V<br>PWM<br>10-100kΩ<br>PUSH/DALI |  |
| 120V |     | Replaceable<br>LED module<br>CRI 90   3000K<br>2700K | 6x4.5W<br>3970 lm<br>3600 lm            | 6x4.5W<br>3970 lm<br>3600 lm            |  |
|      |     | Dimmable                                             | 1-10V<br>PWM<br>10-100kΩ                | 1-10V<br>PWM<br>10-100kΩ                |  |

Anish avaible with integrated LED 3000K or 2700K. Different dimming options on request.