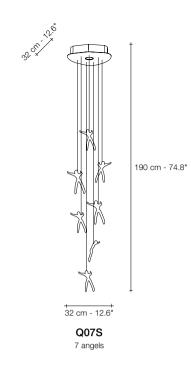

## Angel falls, cast down to earth.

For his work with Terzani, Nigel Coates, well known for his unorthodox approach to design, has created an engaging, unique light. Customizable groups of handmade crystal "angels" are illuminated by halogen or led lamps. What caused these angels to fall from the heavens? It's up to the viewers to decide. Either way, Angel Falls is sure to garner attention and generate conversation in any setting. Design Nigel Coates.

Q11S 18 angels

55 att 21.1 190 cm - 74.8" M

190 cm - 74.8"

CRYSTAL

+ 55 cm - 21.7"

Q10S 24 angels

|      | LIGHT    | SOURCE            | Q07S | Q12S      | Q11S             | Q10S      | Q13S      |
|------|----------|-------------------|------|-----------|------------------|-----------|-----------|
| 230V | Å        | GU10 LED          | 5W   | 3x5W      | 3x5W             | 3x5W      | 9x4W      |
| Ň    |          |                   |      |           |                  |           |           |
|      | <u> </u> | Dimmable          | · •  | ✓         | ~                | ~         | ✓         |
| 120V |          | Dimmable GU10 LED | 7W   | ✔<br>3x7W | <b>✓</b><br>3×7₩ | ✔<br>3x7W | ✓<br>9x6W |