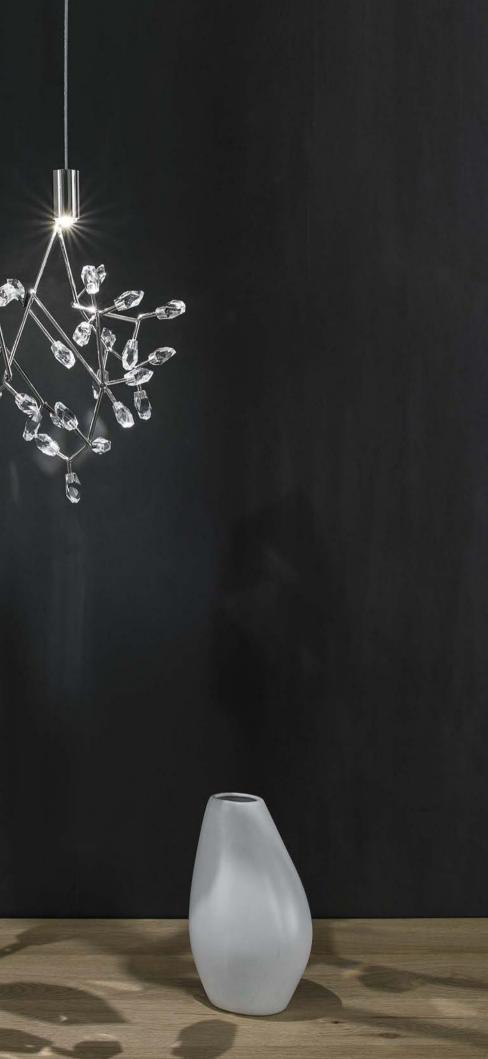

# Etoile, twinkling in an indoor sky.

Etoile's intricate network of intersecting nickel lines recalls constellations in a clear night sky. Strategically placed bulbs cast a starry light, twinkling as viewers move around the pendant. By projecting these complex patterns throughout the room, Etoile casts a heavenly glow in any space. Design Christian Lava.