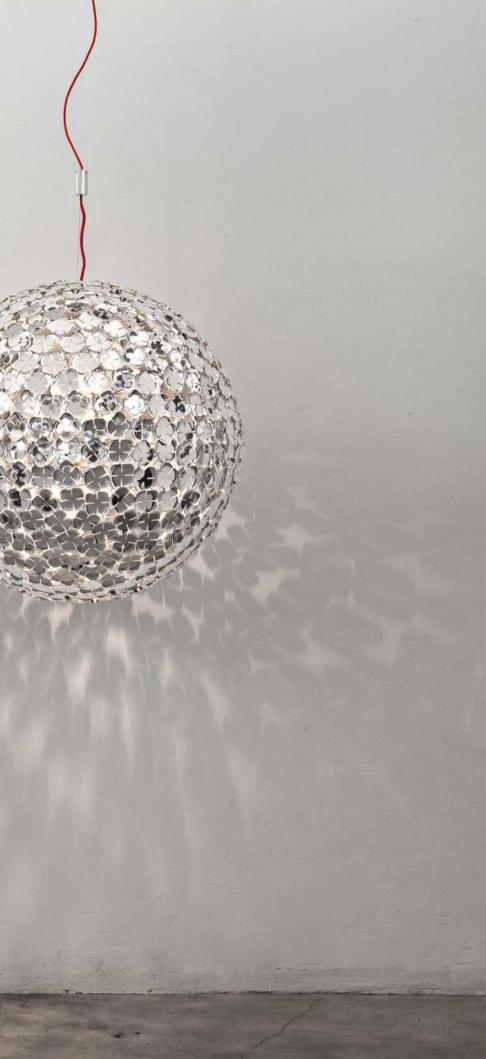

### Genesis, floating knit.

Gianluca Regazzo has woven his vision, inspired by the language of fashion, into the creation of a fabric suspended in mid-air, blending elegance and creativity into an ethereal and timeless form. Genesis combines textile art and illumination, bringing to life a work that emerges from a slender thread of knitted steel. Its organic essence transforms into a visual jewel, capable of refracting light in a delicate balance between lightness and harmony, enchanting those who behold it.

The transparency of the fabric seems to merge with its surroundings, as if breathing in the surrounding space. Its fluid and intricate weave tells a story of textures that dance ceaselessly between imagination and reality. Genesis is a primordial act, the birth of new life shaped by thread, a creation that reveals itself in constant motion. Like an ancient tale taking form, it transforms the fabric into an endless narrative, where each weave and thread gives rise to a new shape. It is a living work, evolving and changing, evoking a flow of ethereal forms in which light merges with matter. Genesis dissolves the boundaries between the tangible and the imaginary, between design and art, celebrating the birth of a new existence. Design Gianluca Regazzo.

B55S

STAINLESS STEEL

Genesis is designed as a standalone sculpture. You may choose to illuminate it with architectural lighting, which can be sourced independently or purchased from Terzani. Please refer to our spec sheet for light source options or contact our team for more details.