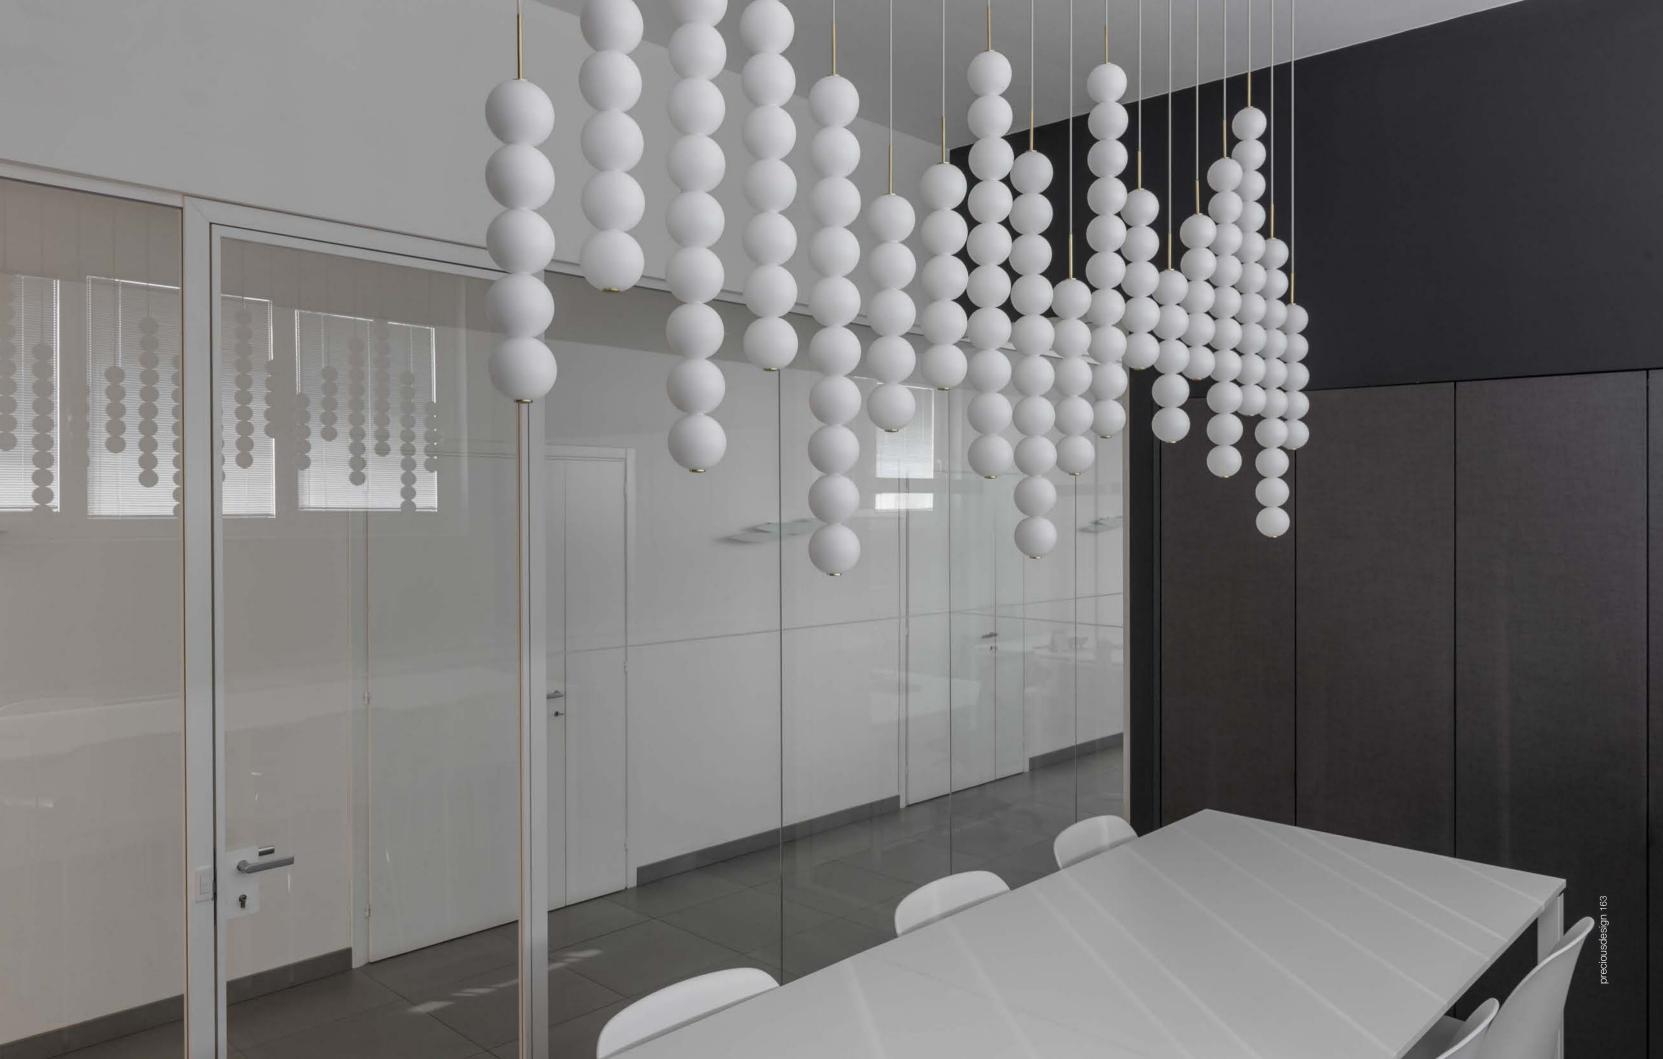

### Abacus, multiplying luminescence.

In the hands of Terzani's craftsmen, we've turned this inspiration into a new collection of modular pendant lamps whose flexibility allows for complex and beautiful configurations. Each module, or strand, of Abacus is made of a custom set of round, hand-blown opal glass that emits a soft and uniform light. And, as the original abacus was used to calculate everything from simple addition to complex formulas, we've retained the same scalability. Due to its customization, our Abacus light is just as suitable in a home as in a commercial space, and its almost infinite configurations ensure you always find the right solution. Design Draw.