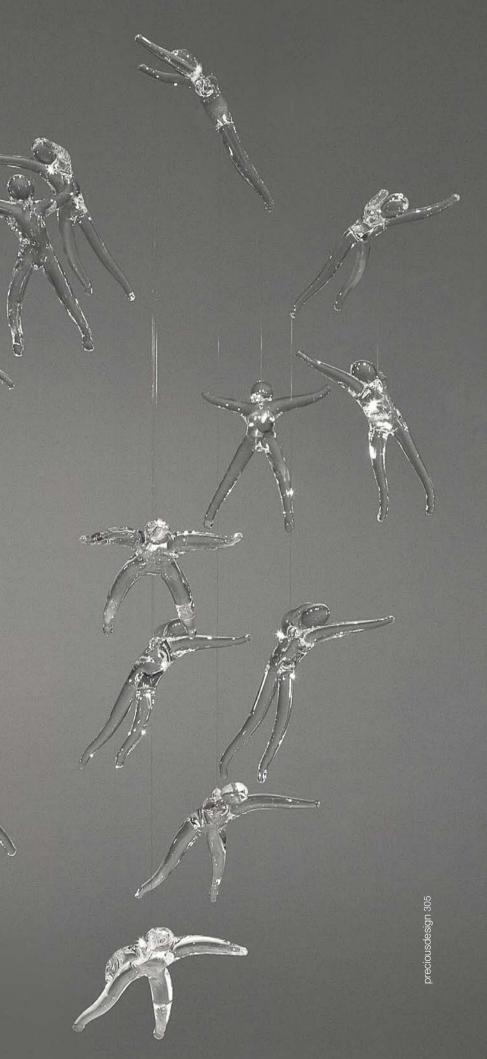

## Angel falls, cast down to earth.

For his work with Terzani, Nigel Coates, well known for his unorthodox approach to design, has created an engaging, unique light. Customizable groups of handmade crystal "angels" are illuminated by halogen or led lamps. What caused these angels to fall from the heavens? It's up to the viewers to decide. Either way, Angel Falls is sure to garner attention and generate conversation in any setting. Design Nigel Coates.

Q11S 18 angels

55 att 21.1 190 cm - 74.8" M

190 cm - 74.8"

CRYSTAL

+ 55 cm - 21.7"

Q10S 24 angels

|      | LIGHT    | SOURCE            | Q07S | Q12S      | Q11S             | Q10S      | Q13S      |
|------|----------|-------------------|------|-----------|------------------|-----------|-----------|
| 230V | Å        | GU10 LED          | 5W   | 3x5W      | 3x5W             | 3x5W      | 9x4W      |
| Ň    |          |                   |      |           |                  |           |           |
|      | <u> </u> | Dimmable          | · •  | ✓         | ~                | ~         | ✓         |
| 120V |          | Dimmable GU10 LED | 7W   | ✔<br>3x7W | <b>✓</b><br>3×7₩ | ✔<br>3x7W | ✓<br>9x6W |