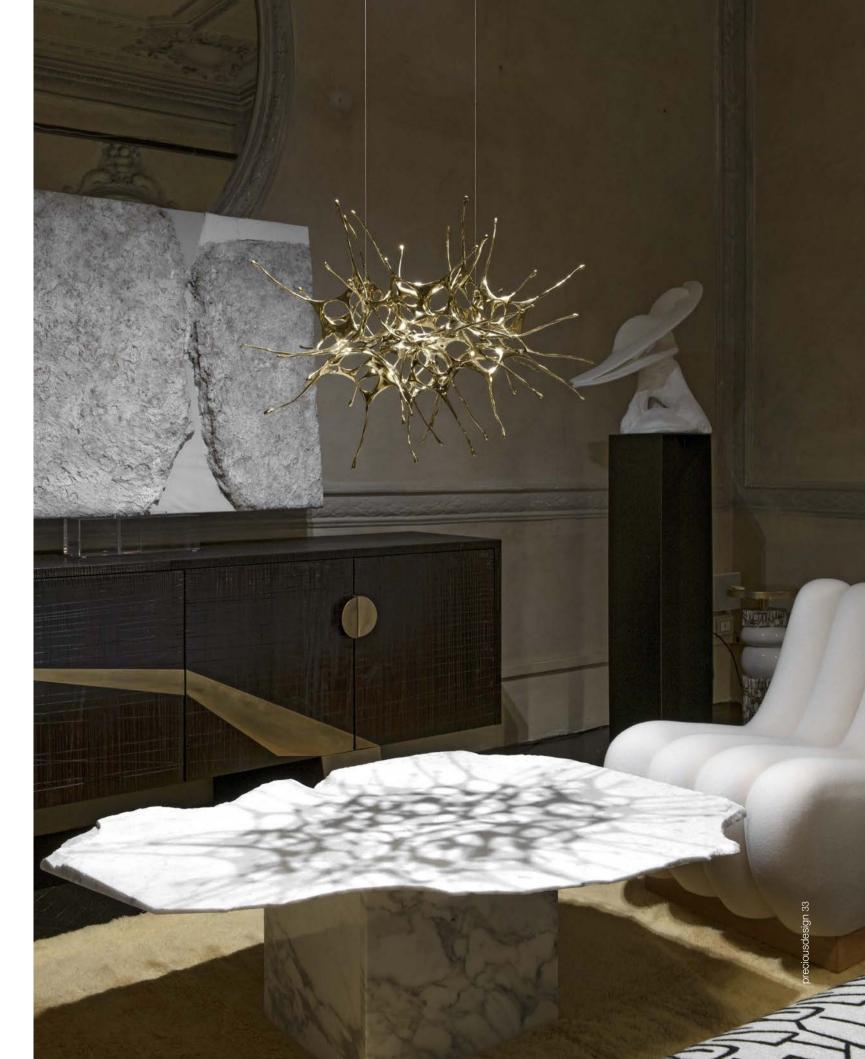

### Dragon, art's heartbeat.

Dragon represents a new chapter for Terzani: the first piece designed as a standalone brass sculpture, cast at a historic foundry in Tuscany. At Terzani, our creative process benefits from the dialogue created between our history, our creative partners, and our innovative spirit. When creating Dragon, we found that the most powerful expression was not as a lighting design but as a sculptural work of art, one that elevates the artist and harnesses our creative expertise. In Chinese mythology, the dragon is a nature deity central to creation tales. Thus, it makes sense that the latest from designer Dodo Arslan tapped into this powerful, ancient symbolism for his newest creation. In a dramatic rethinking of how rooms are experienced, Dragon is a sculpture designed to not only grab attention but also change how a space is considered. An explosion of liquid metal, tamed by Terzani's Tuscan master craftsmen, Dragon reflects the power of the fires that shaped it and speaks to the connection between earth and water. This handcrafted piece embodies the cyclical dance of the elements while evoking a cosmic harmony. Its presence unites not only a space but those who inhabit it. Each Dragon is a unique, fully customizable, and numbered sculpture. While it imparts the feeling of the natural, organic form, it is a painstakingly crafted piece of art and an ode to the fusion between the creative force of man and nature. Design Dodo Arslan.

Dragon is designed as a standalone sculpture. You may choose to illuminate it with architectural lighting, which can be sourced independently or purchased from Terzani. Please refer to our spec sheet for light source options or contact our team for more details.