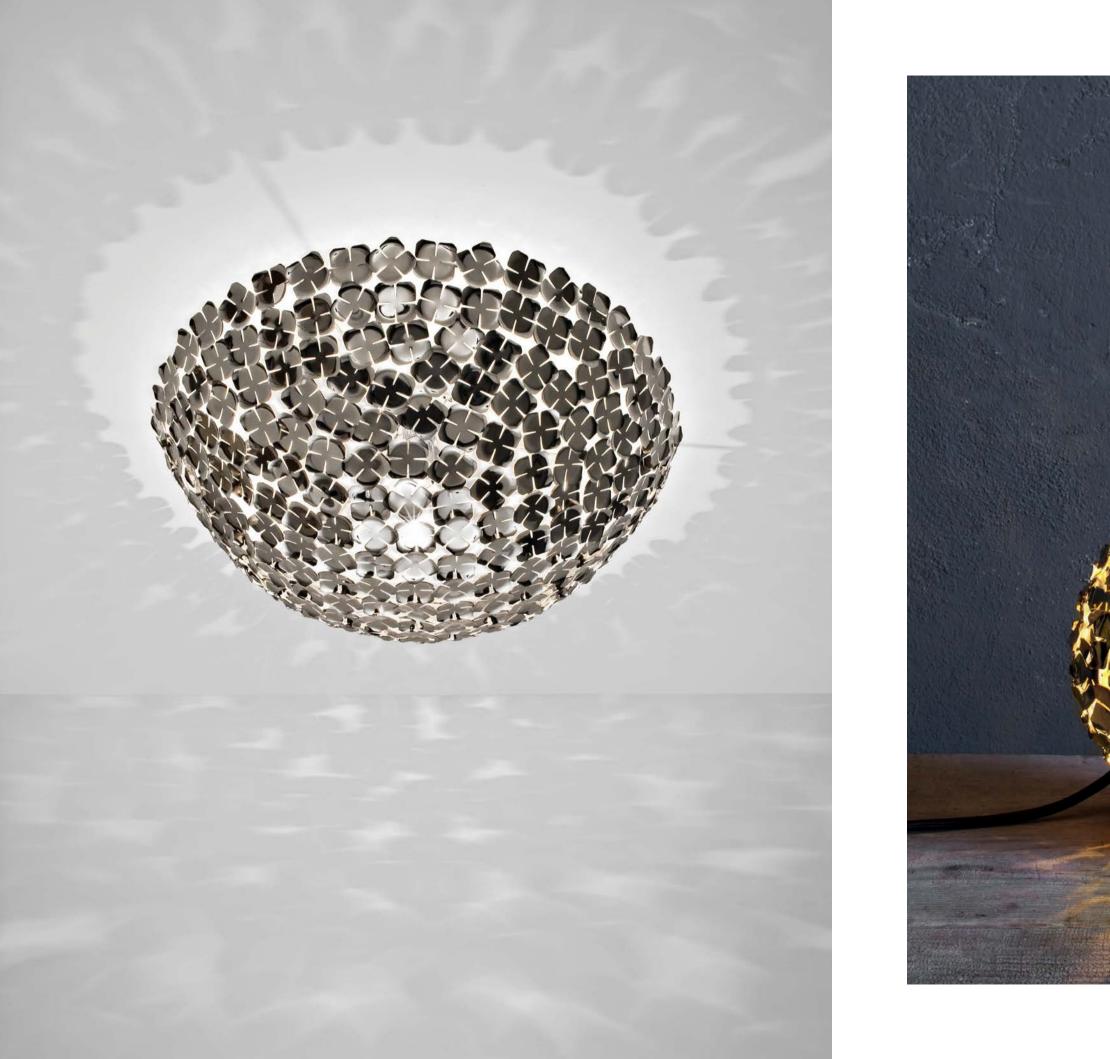

# Orten'zia, petals of light.

Recalling the natural beauty of a flower, Orten'zia's hand-soldered "petals" emanate a unique glow, immersing the entire room in a glimmering light. An organic radiance is created through light and shadow, planting a garden within the room. Available in either nickel or gold plated, the Orten'zia's elegant form complements its dramatic light. Design Bruno Rainaldi.