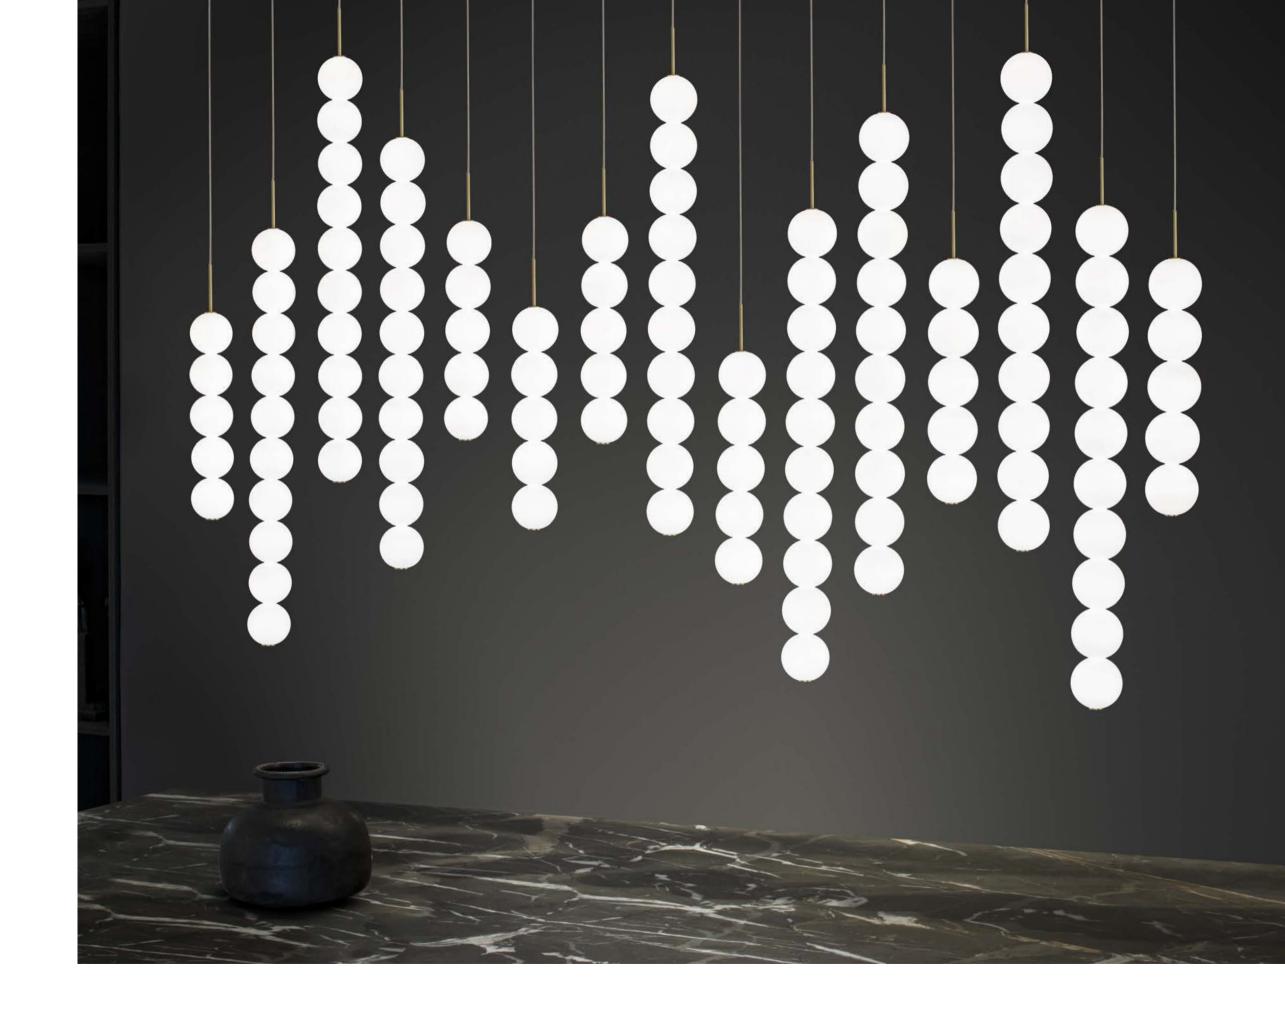

### Abacus, multiplying luminescence.

In the hands of Terzani's craftsmen, we've turned this inspiration into a new collection of modular pendant lamps whose flexibility allows for complex and beautiful configurations. Each module, or strand, of Abacus is made of a custom set of round, hand-blown opal glass that emits a soft and uniform light. And, as the original abacus was used to calculate everything from simple addition to complex formulas, we've retained the same scalability. Due to its customization, our Abacus light is just as suitable in a home as in a commercial space, and its almost infinite configurations ensure you always find the right solution. Design Draw.