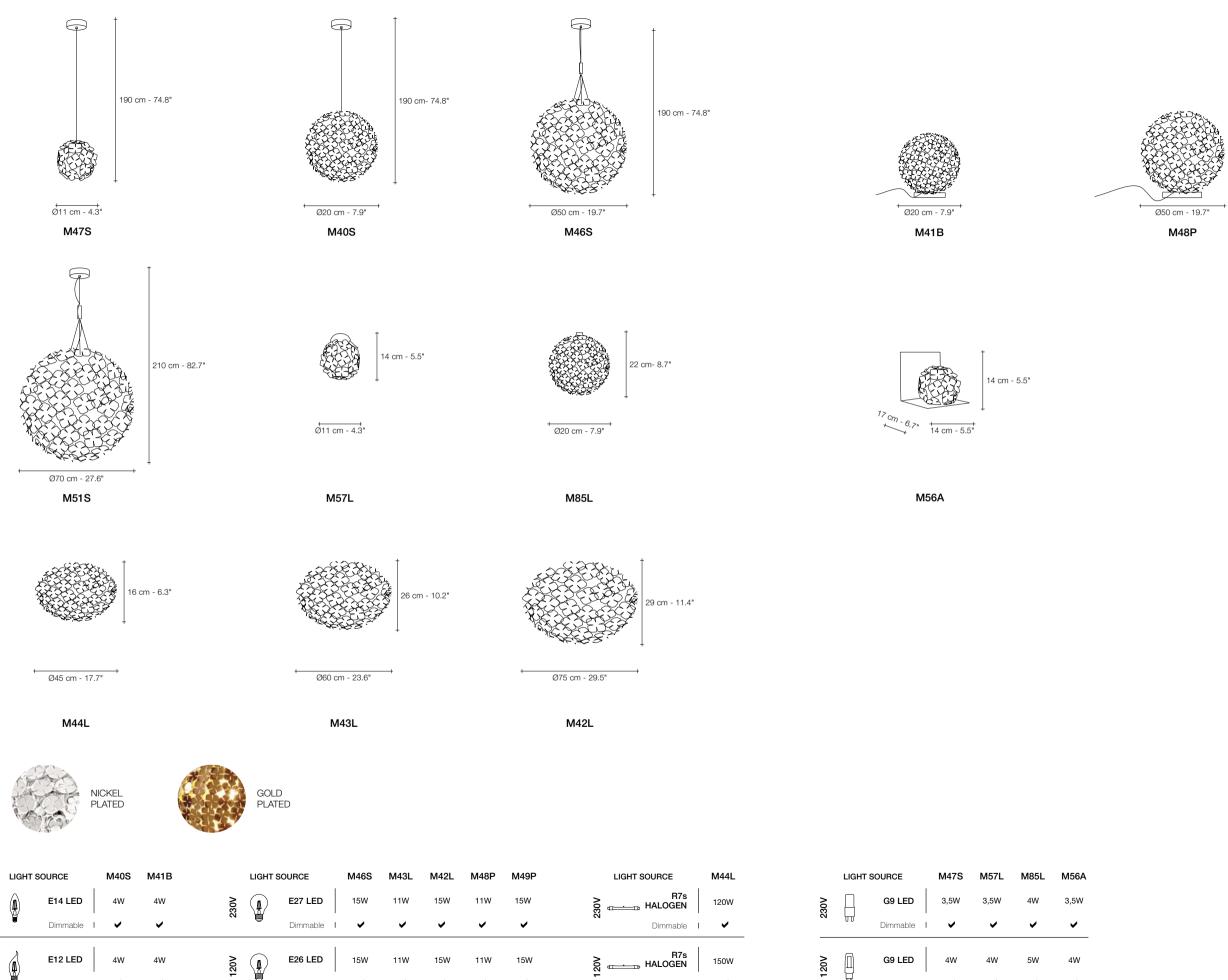

## Argent, a precious cloud.

With this light, designer Dodo Arslan creates a shimmering cloud. Argent consists of metal discs that have been meticulously shaped by Terzani craftsmen into clusters. Once lit, the multiple angled surfaces of the discs emanate a soft, shimmering glow. Argent is available in stainless steel, gold plated, rose gold plated, and champagne plated finishes. Black nickel plated is available on request. Design Dodo Arslan.

reciousdesign 9

reciousdesign 109

eciousdesign 113

Argent N93S, N94S, N95S avaible with integrated LED 3000K or 2700K. Different dimming options on request.