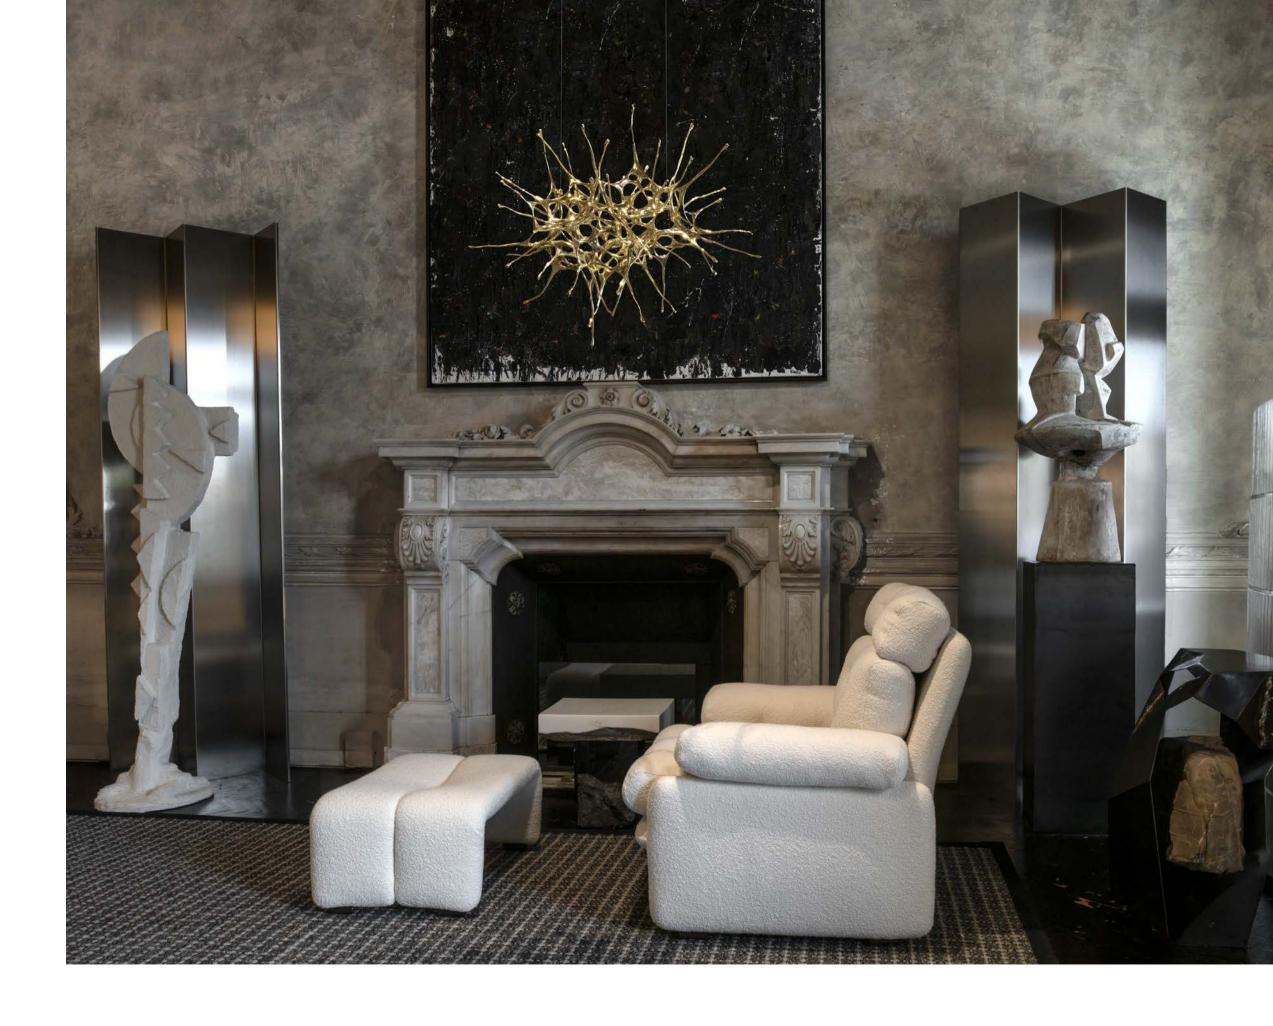

### Dragon, art's heartbeat.

Dragon represents a new chapter for Terzani: the first piece designed as a standalone brass sculpture, cast at a historic foundry in Tuscany. At Terzani, our creative process benefits from the dialogue created between our history, our creative partners, and our innovative spirit. When creating Dragon, we found that the most powerful expression was not as a lighting design but as a sculptural work of art, one that elevates the artist and harnesses our creative expertise. In Chinese mythology, the dragon is a nature deity central to creation tales. Thus, it makes sense that the latest from designer Dodo Arslan tapped into this powerful, ancient symbolism for his newest creation. In a dramatic rethinking of how rooms are experienced, Dragon is a sculpture designed to not only grab attention but also change how a space is considered. An explosion of liquid metal, tamed by Terzani's Tuscan master craftsmen, Dragon reflects the power of the fires that shaped it and speaks to the connection between earth and water. This handcrafted piece embodies the cyclical dance of the elements while evoking a cosmic harmony. Its presence unites not only a space but those who inhabit it. Each Dragon is a unique, fully customizable, and numbered sculpture. While it imparts the feeling of the natural, organic form, it is a painstakingly crafted piece of art and an ode to the fusion between the creative force of man and nature. Design Dodo Arslan.

Dragon is designed as a standalone sculpture. You may choose to illuminate it with architectural lighting, which can be sourced independently or purchased from Terzani. Please refer to our spec sheet for light source options or contact our team for more details.