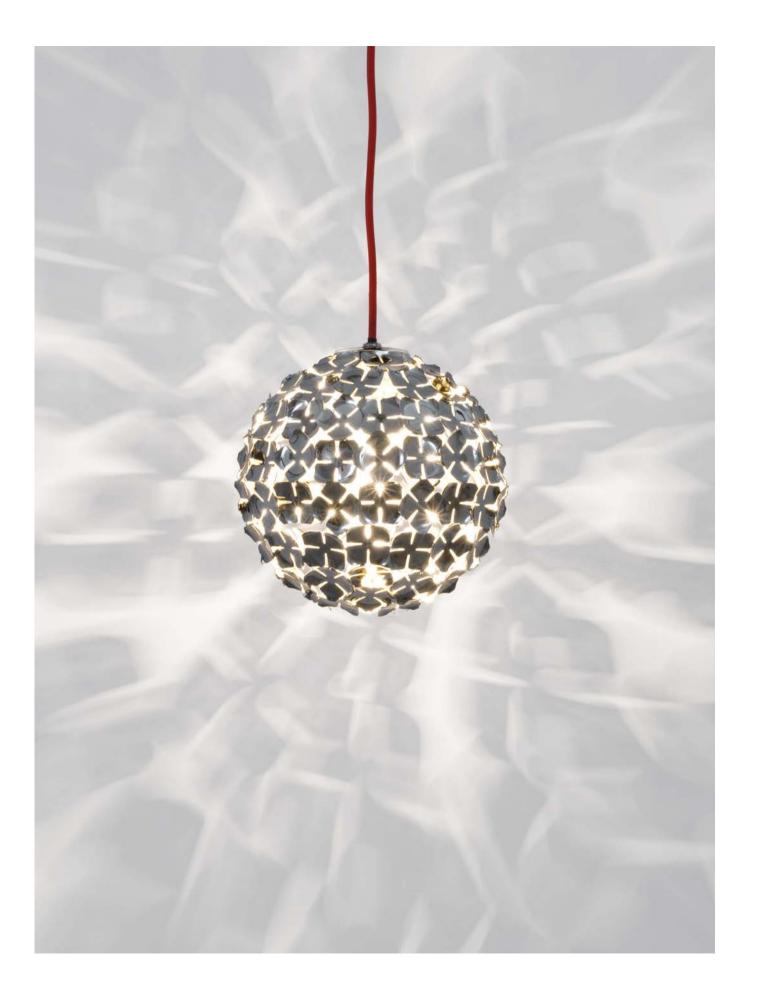

### Genesis, floating knit.

Gianluca Regazzo has woven his vision, inspired by the language of fashion, into the creation of a fabric suspended in mid-air, blending elegance and creativity into an ethereal and timeless form. Genesis combines textile art and illumination, bringing to life a work that emerges from a slender thread of knitted steel. Its organic essence transforms into a visual jewel, capable of refracting light in a delicate balance between lightness and harmony, enchanting those who behold it.

The transparency of the fabric seems to merge with its surroundings, as if breathing in the surrounding space. Its fluid and intricate weave tells a story of textures that dance ceaselessly between imagination and reality. Genesis is a primordial act, the birth of new life shaped by thread, a creation that reveals itself in constant motion. Like an ancient tale taking form, it transforms the fabric into an endless narrative, where each weave and thread gives rise to a new shape. It is a living work, evolving and changing, evoking a flow of ethereal forms in which light merges with matter. Genesis dissolves the boundaries between the tangible and the imaginary, between design and art, celebrating the birth of a new existence. Design Gianluca Regazzo.

B55S

STAINLESS STEEL

Genesis is designed as a standalone sculpture. You may choose to illuminate it with architectural lighting, which can be sourced independently or purchased from Terzani. Please refer to our spec sheet for light source options or contact our team for more details.