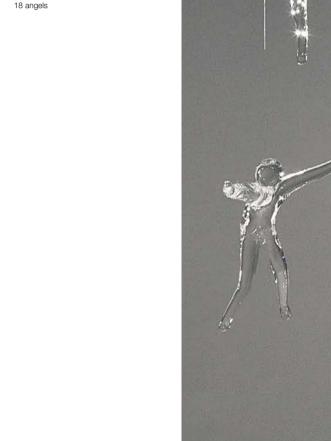

## Angel falls, cast down to earth.

For his work with Terzani, Nigel Coates, well known for his unorthodox approach to design, has created an engaging, unique light. Customizable groups of handmade crystal "angels" are illuminated by halogen or led lamps. What caused these angels to fall from the heavens? It's up to the viewers to decide. Either way, Angel Falls is sure to garner attention and generate conversation in any setting. Design Nigel Coates.

Q11S 18 angels

55 att 21.1 190 cm - 74.8" M

190 cm - 74.8"

CRYSTAL

+ 55 cm - 21.7"

Q10S 24 angels

|      | LIGHT    | SOURCE            | Q07S | Q12S      | Q11S             | Q10S      | Q13S      |
|------|----------|-------------------|------|-----------|------------------|-----------|-----------|
| 230V | Å        | GU10 LED          | 5W   | 3x5W      | 3x5W             | 3x5W      | 9x4W      |
| Ň    |          |                   |      |           |                  |           |           |
|      | <u> </u> | Dimmable          | · •  | ✓         | ~                | ~         | ✓         |
| 120V |          | Dimmable GU10 LED | 7W   | ✔<br>3x7W | <b>✓</b><br>3×7₩ | ✔<br>3x7W | ✓<br>9x6W |