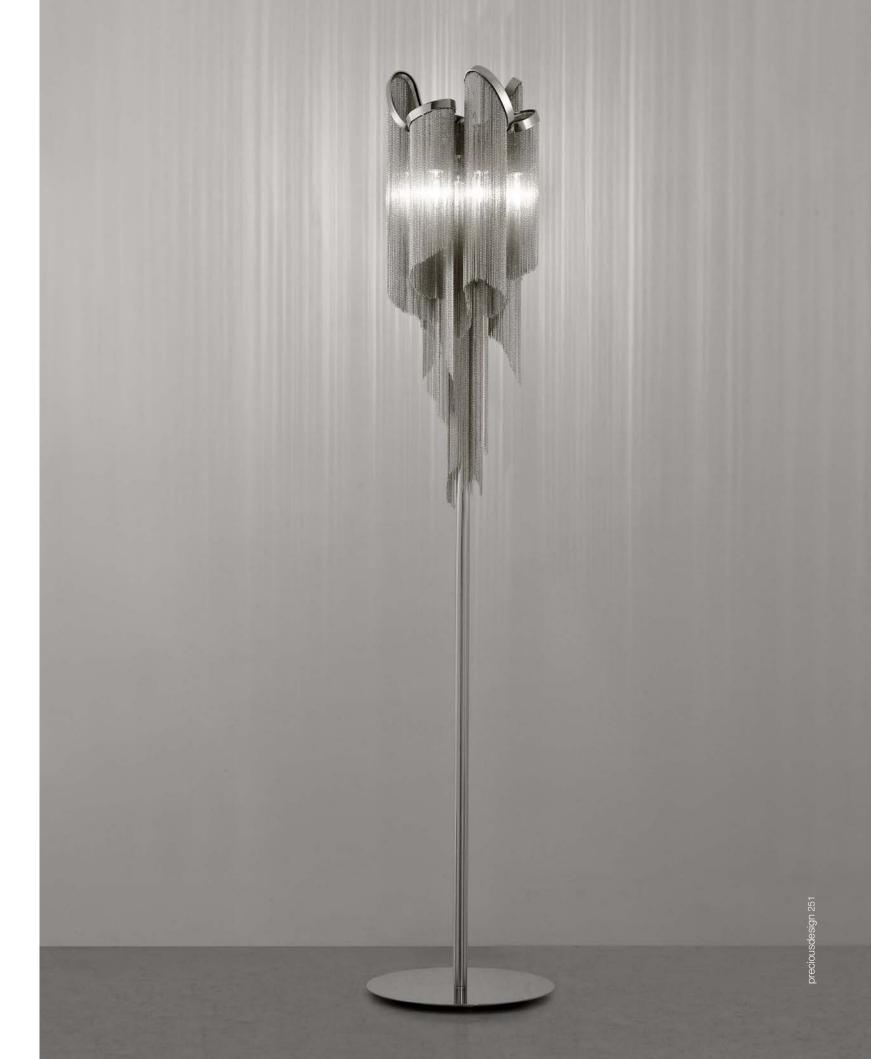

### Stream, iridescent light.

Another stunning design from Christian Lava, Stream is an impressive presence in any room. Like Christian's other work for Terzani, Etoile, Stream's design exploits the physical characteristics of the materials used to envelop a room in unique, immersive light. Here, over seven kilometers of metal chain appear to flow down from the undulating, plated frame. These cascading tiers project streaking, yet tranquil, shadows throughout the room. Design Christian Lava.