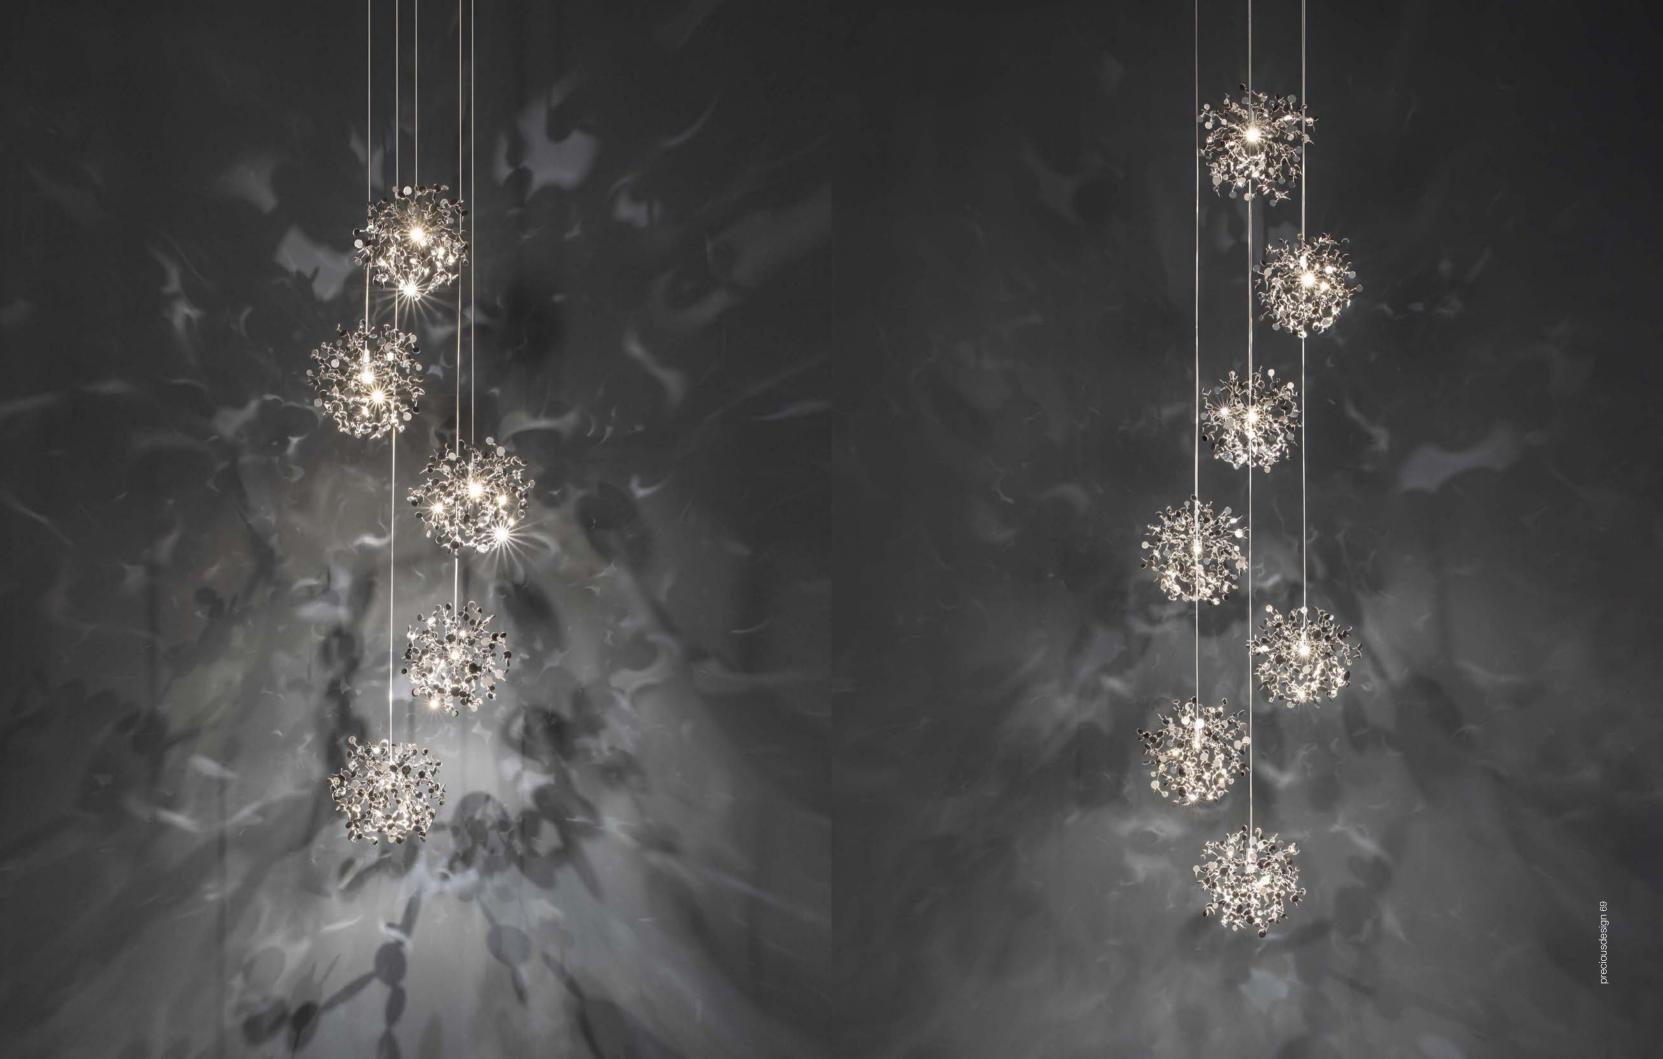

## Argent, a precious cloud.

With this light, designer Dodo Arslan creates a shimmering cloud. Argent consists of metal discs that have been meticulously shaped by Terzani craftsmen into clusters. Once lit, the multiple angled surfaces of the discs emanate a soft, shimmering glow. Argent is available in stainless steel, gold plated, rose gold plated, and champagne plated finishes. Black nickel plated is available on request. Design Dodo Arslan.

reciousdesign 9

reciousdesign 109

eciousdesign 113

Argent N93S, N94S, N95S avaible with integrated LED 3000K or 2700K. Different dimming options on request.