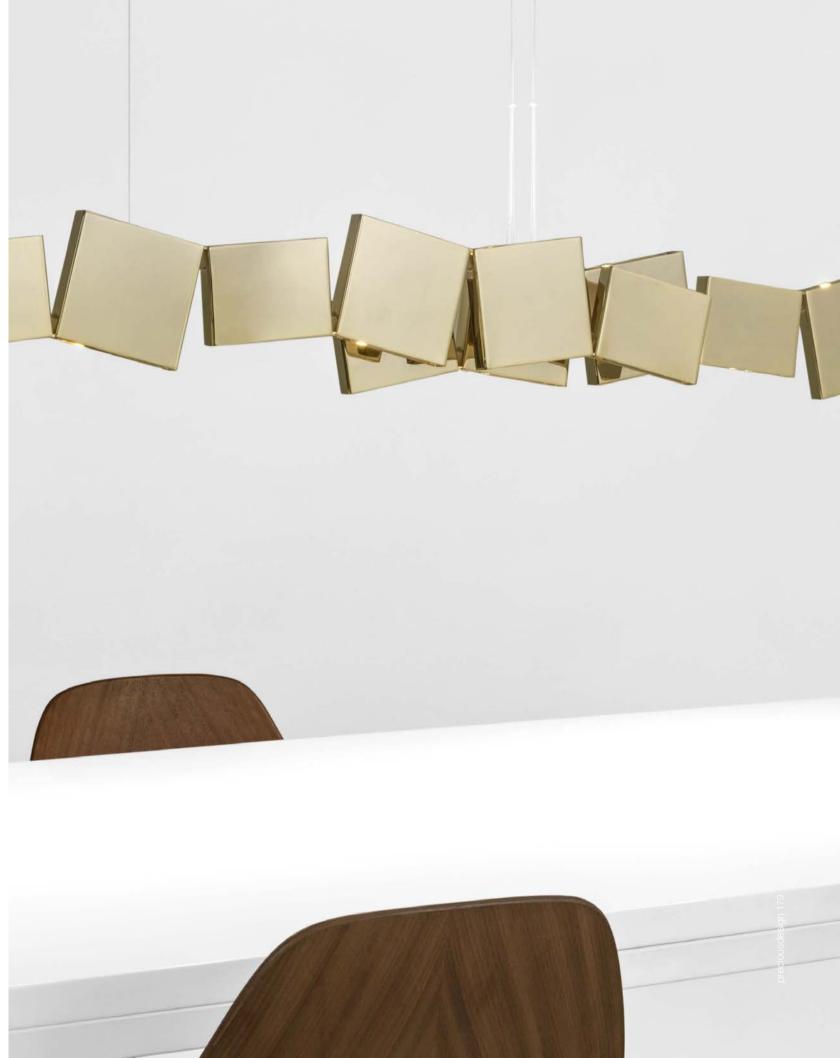

### Dragon, art's heartbeat.

Dragon represents a new chapter for Terzani: the first piece designed as a standalone brass sculpture, cast at a historic foundry in Tuscany. At Terzani, our creative process benefits from the dialogue created between our history, our creative partners, and our innovative spirit. When creating Dragon, we found that the most powerful expression was not as a lighting design but as a sculptural work of art, one that elevates the artist and harnesses our creative expertise. In Chinese mythology, the dragon is a nature deity central to creation tales. Thus, it makes sense that the latest from designer Dodo Arslan tapped into this powerful, ancient symbolism for his newest creation. In a dramatic rethinking of how rooms are experienced, Dragon is a sculpture designed to not only grab attention but also change how a space is considered. An explosion of liquid metal, tamed by Terzani's Tuscan master craftsmen, Dragon reflects the power of the fires that shaped it and speaks to the connection between earth and water. This handcrafted piece embodies the cyclical dance of the elements while evoking a cosmic harmony. Its presence unites not only a space but those who inhabit it. Each Dragon is a unique, fully customizable, and numbered sculpture. While it imparts the feeling of the natural, organic form, it is a painstakingly crafted piece of art and an ode to the fusion between the creative force of man and nature. Design Dodo Arslan.

Dragon is designed as a standalone sculpture. You may choose to illuminate it with architectural lighting, which can be sourced independently or purchased from Terzani. Please refer to our spec sheet for light source options or contact our team for more details.