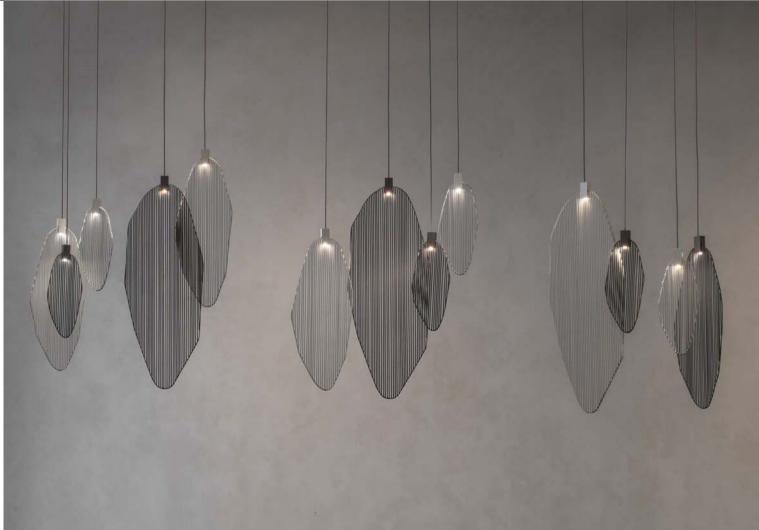

# Orten'zia, petals of light.

Recalling the natural beauty of a flower, Orten'zia's hand-soldered "petals" emanate a unique glow, immersing the entire room in a glimmering light. An organic radiance is created through light and shadow, planting a garden within the room. Available in either nickel or gold plated, the Orten'zia's elegant form complements its dramatic light. Design Bruno Rainaldi.