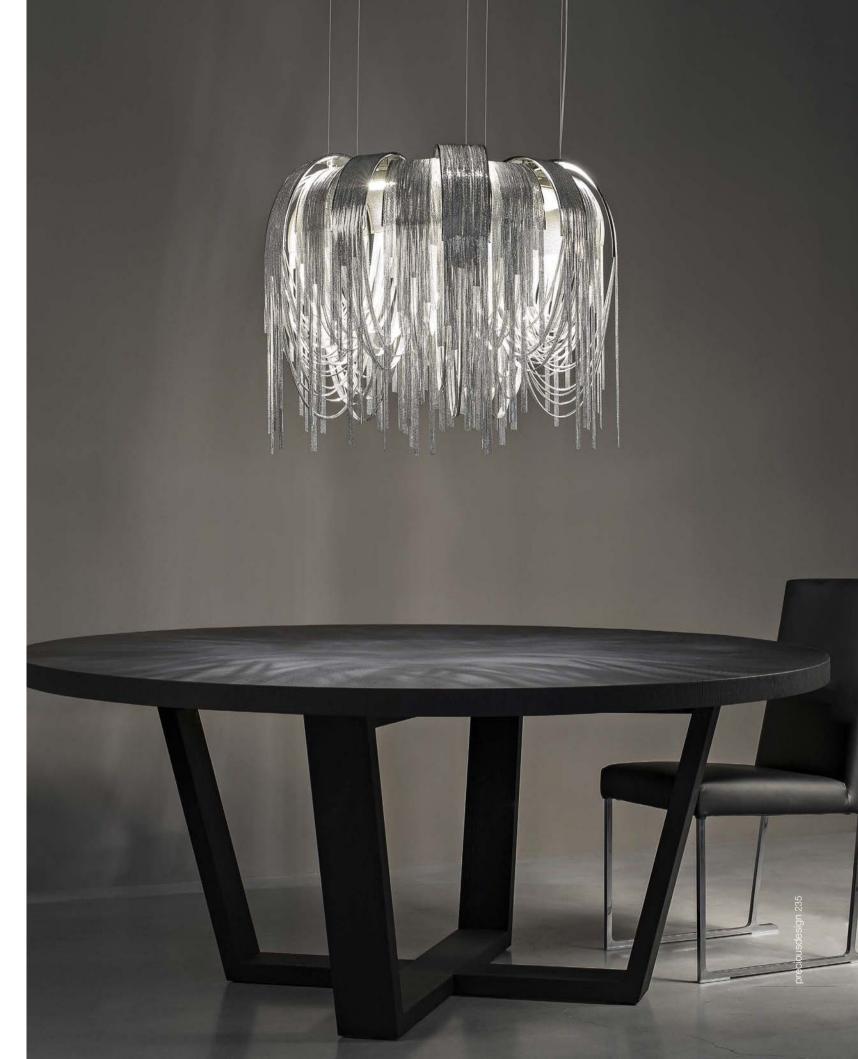

### Stream, iridescent light.

Another stunning design from Christian Lava, Stream is an impressive presence in any room. Like Christian's other work for Terzani, Etoile, Stream's design exploits the physical characteristics of the materials used to envelop a room in unique, immersive light. Here, over seven kilometers of metal chain appear to flow down from the undulating, plated frame. These cascading tiers project streaking, yet tranquil, shadows throughout the room. Design Christian Lava.