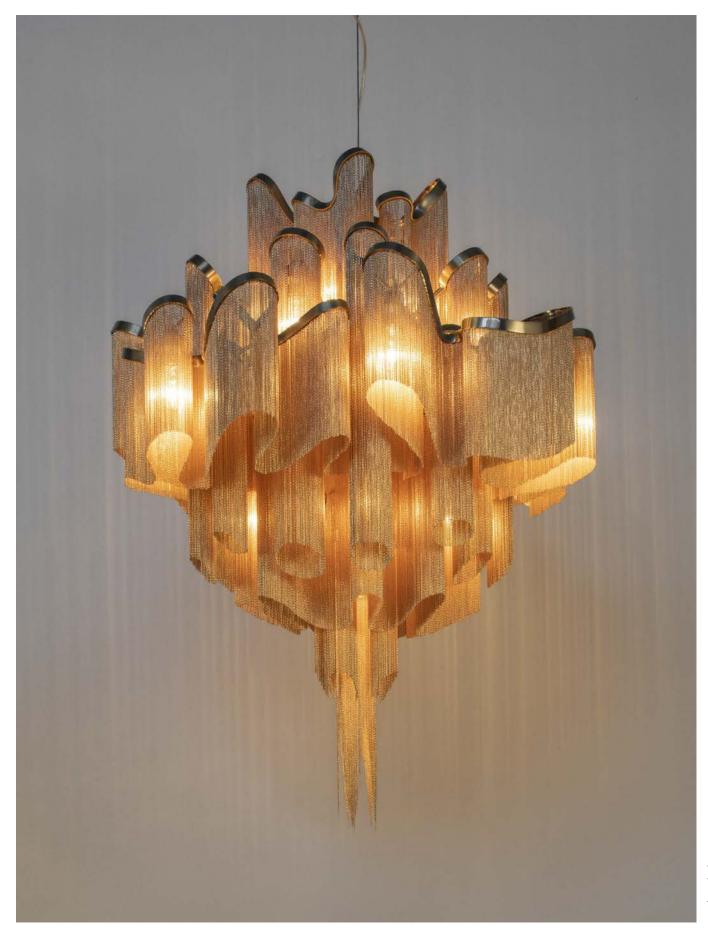

### Stream, iridescent light.

Another stunning design from Christian Lava, Stream is an impressive presence in any room. Like Christian's other work for Terzani, Etoile, Stream's design exploits the physical characteristics of the materials used to envelop a room in unique, immersive light. Here, over seven kilometers of metal chain appear to flow down from the undulating, plated frame. These cascading tiers project streaking, yet tranquil, shadows throughout the room. Design Christian Lava.