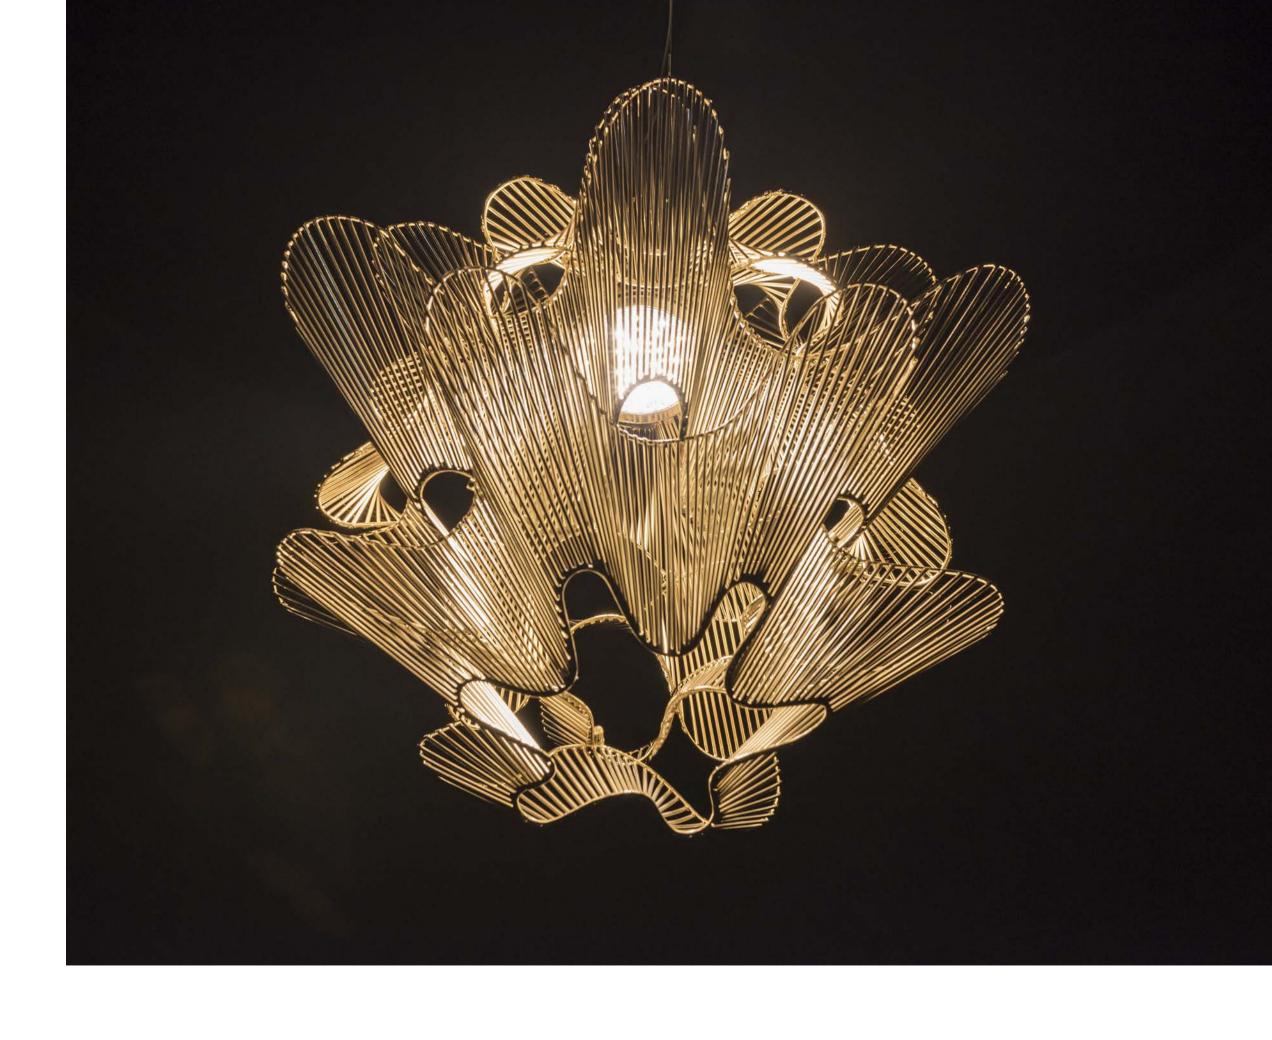

# Orten'zia, petals of light.

Recalling the natural beauty of a flower, Orten'zia's hand-soldered "petals" emanate a unique glow, immersing the entire room in a glimmering light. An organic radiance is created through light and shadow, planting a garden within the room. Available in either nickel or gold plated, the Orten'zia's elegant form complements its dramatic light. Design Bruno Rainaldi.