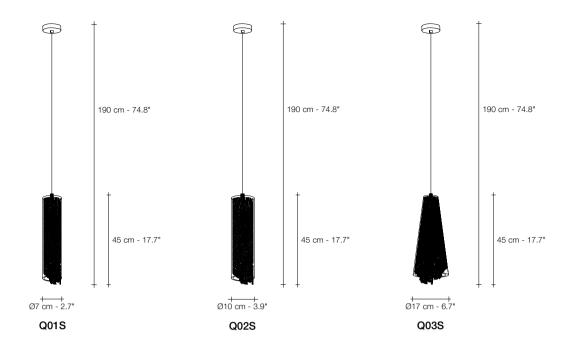

eciousdesign 337

| LIGHT SOURCE |    |            | Q01S | Q02S | Q03S LIGHT SOURCE |      | Q04A     |      |
|--------------|----|------------|------|------|-------------------|------|----------|------|
| 230V         |    | E14 LED    | 4W   | 4W   | 4W                | 230V | G9 LED   | 3,5W |
|              |    | Dimmable I | ~    | ~    | ~                 | ã UU | Dimmable | i 🗸  |
| 120V         |    | E12 LED    | 4W   | 4W   | 4W                | 120V | G9 LED   | 4W   |
| -            | ₿. | Dimmable I | ✓    | ✓    | ~                 | - Ü  | Dimmable | · 🗸  |