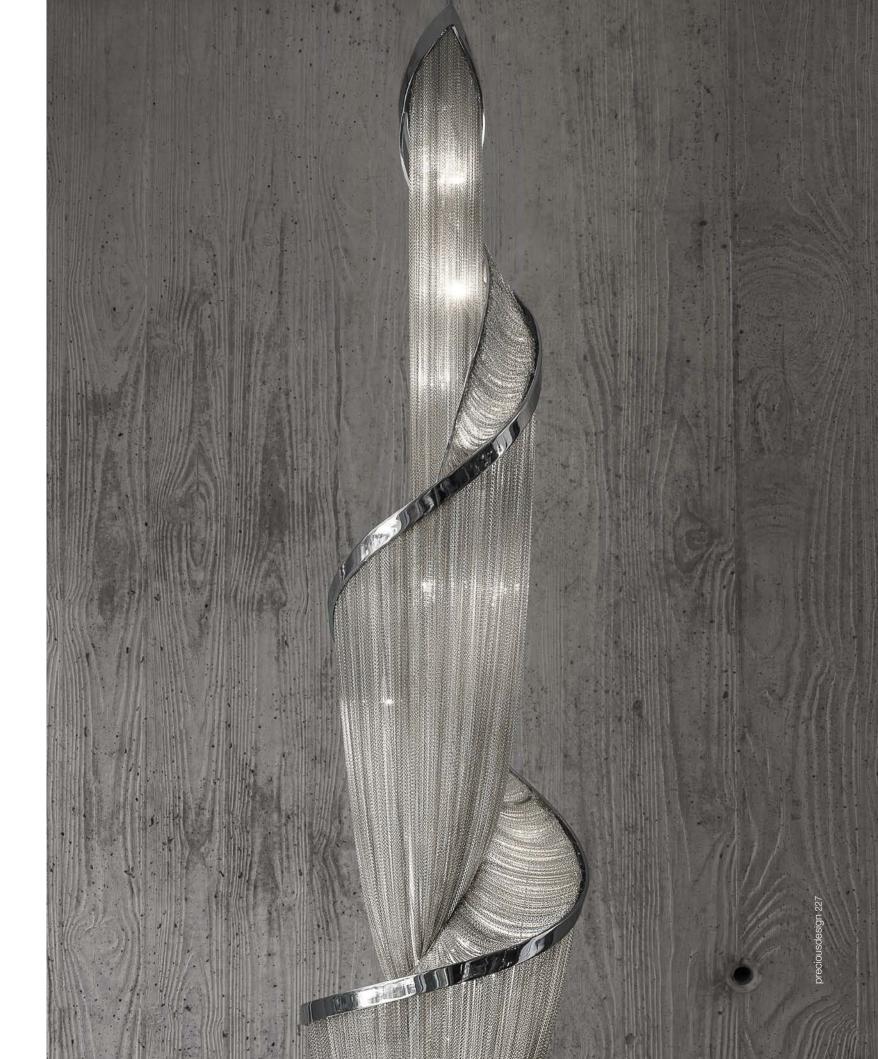

### Genesis, floating knit.

Gianluca Regazzo has woven his vision, inspired by the language of fashion, into the creation of a fabric suspended in mid-air, blending elegance and creativity into an ethereal and timeless form. Genesis combines textile art and illumination, bringing to life a work that emerges from a slender thread of knitted steel. Its organic essence transforms into a visual jewel, capable of refracting light in a delicate balance between lightness and harmony, enchanting those who behold it.

The transparency of the fabric seems to merge with its surroundings, as if breathing in the surrounding space. Its fluid and intricate weave tells a story of textures that dance ceaselessly between imagination and reality. Genesis is a primordial act, the birth of new life shaped by thread, a creation that reveals itself in constant motion. Like an ancient tale taking form, it transforms the fabric into an endless narrative, where each weave and thread gives rise to a new shape. It is a living work, evolving and changing, evoking a flow of ethereal forms in which light merges with matter. Genesis dissolves the boundaries between the tangible and the imaginary, between design and art, celebrating the birth of a new existence. Design Gianluca Regazzo.

B55S

STAINLESS STEEL

Genesis is designed as a standalone sculpture. You may choose to illuminate it with architectural lighting, which can be sourced independently or purchased from Terzani. Please refer to our spec sheet for light source options or contact our team for more details.