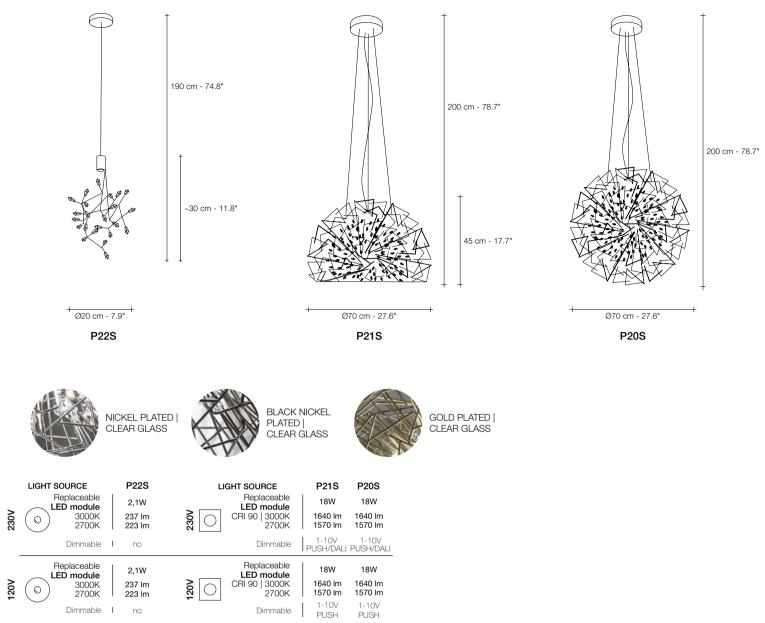

# Etoile, twinkling in an indoor sky.

Etoile's intricate network of intersecting nickel lines recalls constellations in a clear night sky. Strategically placed bulbs cast a starry light, twinkling as viewers move around the pendant. By projecting these complex patterns throughout the room, Etoile casts a heavenly glow in any space. Design Christian Lava.

P03A

| LIGHT S    | OURCE OPTIONS        | P05S          | P05S      | P01S           | P01S                             | P04S                  | P03A          |
|------------|----------------------|---------------|-----------|----------------|----------------------------------|-----------------------|---------------|
| <b>、</b> M | G4 HALOGEN<br>G4 LED | 2W<br>20W     | 3W<br>10W | 8x10W<br>8x20W | 16x1,2W                          | 8x20W<br>8x2W         | 6x10W<br>6x2W |
| 230V       | Dimmable             | IGBT<br>TRIAC | DALI      | IGBT<br>TRIAC  | 0/1-10V<br>100KΩ<br>PUSH<br>DALI | IGBT<br>TRIAC<br>DALI | IGBT          |
| 120V       | G4 XENON<br>G4 LED   | 20W<br>2W     | -         | 8x10W<br>8x20W | -                                | 8x20W<br>8x2W         | 6x10W<br>6x2W |
| ₽ H        | Dimmable             | I ELV         | -         | IGBT           | -                                | IGBT<br>TRIAC         | ELV           |

Etoile avaible with LED light source on request. Different dimming options on request.