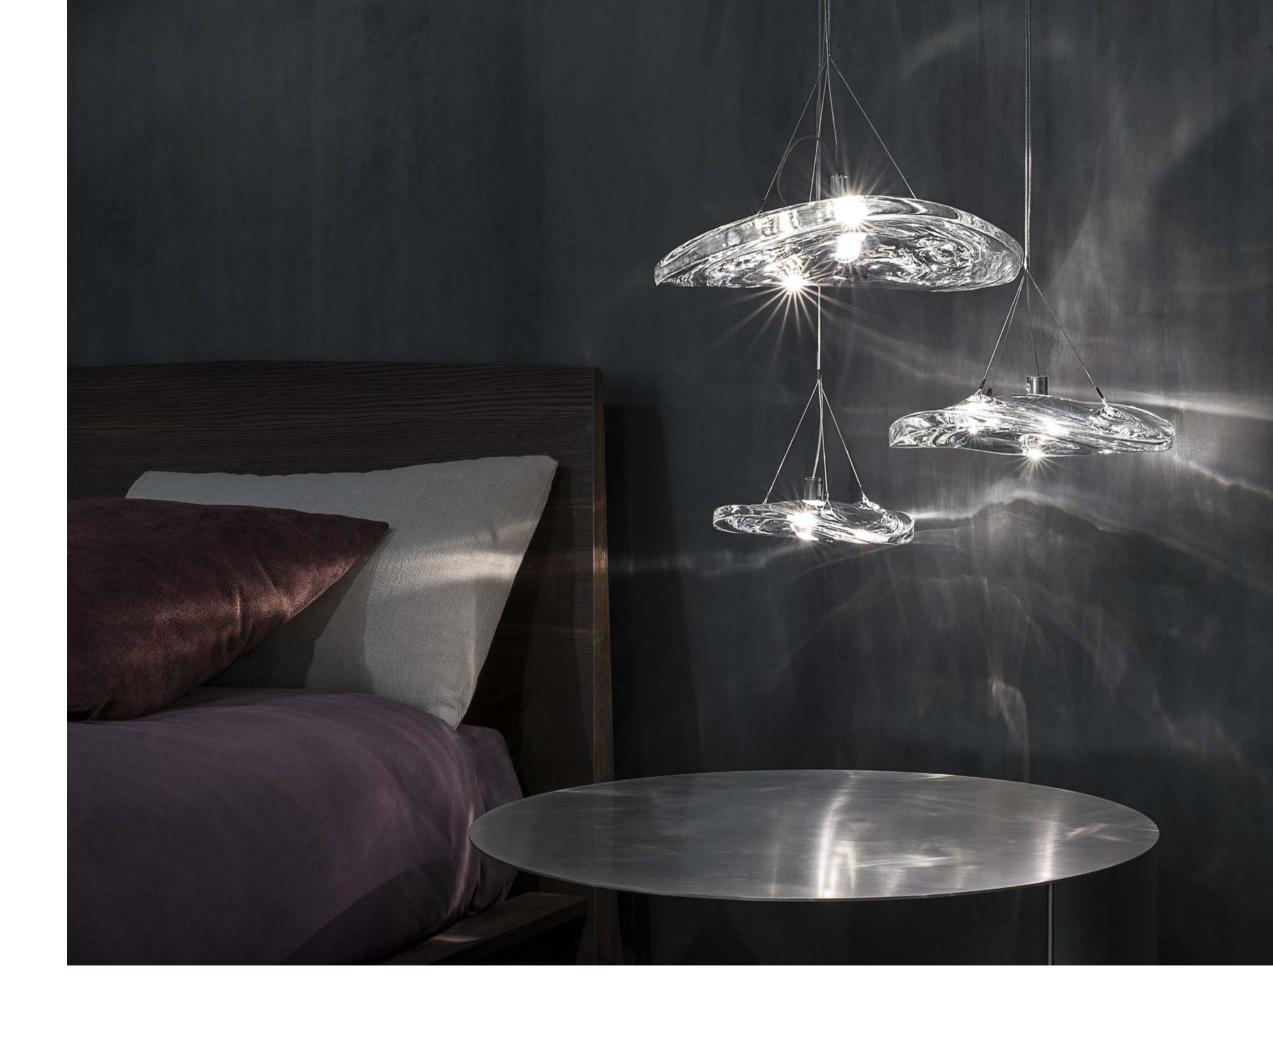

## Mizu, flowing light.

Inspired by the tranquil and mesmerizing light refractions created by water, Mizu is a customizable pendant light from Terzani. Like water droplets, no two Mizu are alike; each crystal shape is unique and meticulously handmade. Using only the clearest crystal, Mizu perfectly emulates water's refraction of light, casting amazing patterns around the room, reminiscent of flowing water. Available in clear, silver dust, gold, cognac, and champagne finish. Design Nicolas Terzani.

eciousdesign 129

reciousdesign 137

design 14

Mizu avaible with integrated LED 3000K or 2700K. Different dimming options on request