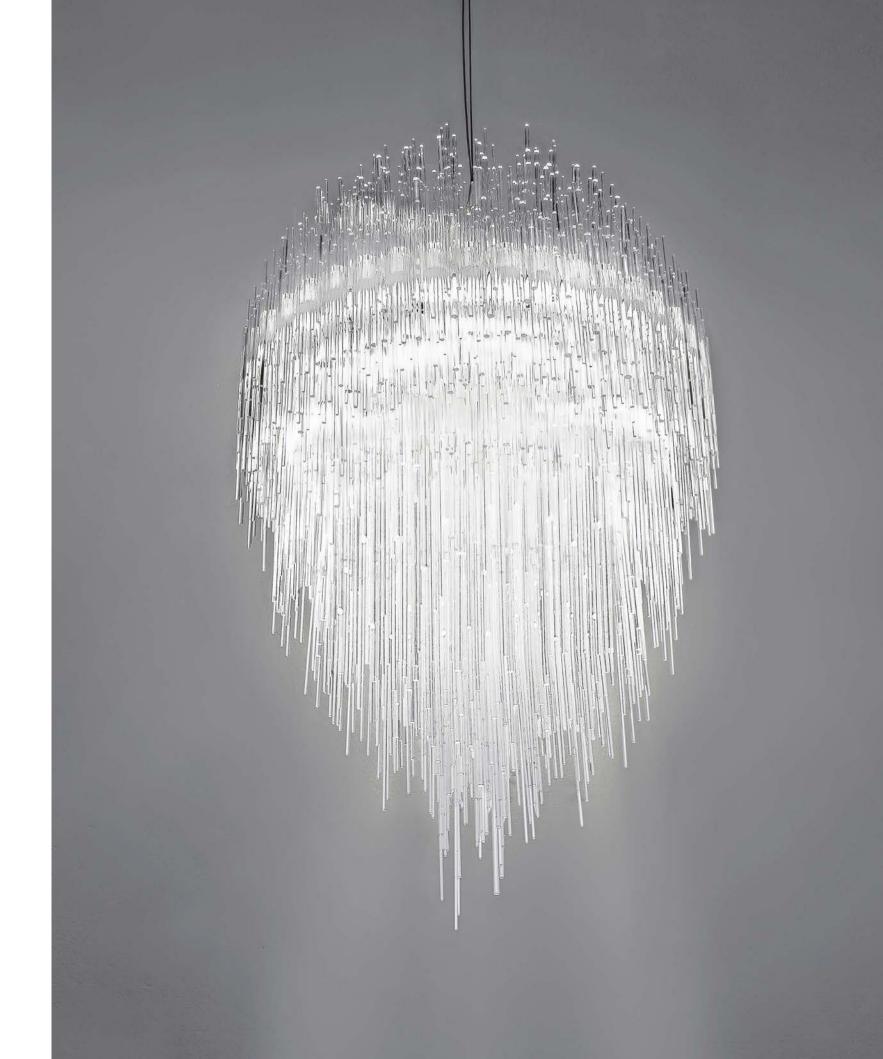

# Iceberg, pure light.

Inspired by the natural beauty of ice crystals, this new suspension light creates a spectacular, luminous piece through the use of over 4086 plexyglass tubes. Similar to light refracting through water, the illumination created by Iceberg is both brilliant and natural. Meticulously handcrafted, each light is a unique sculpture: sparkling, multifaceted, and powerful. Design Dodo Arslan.