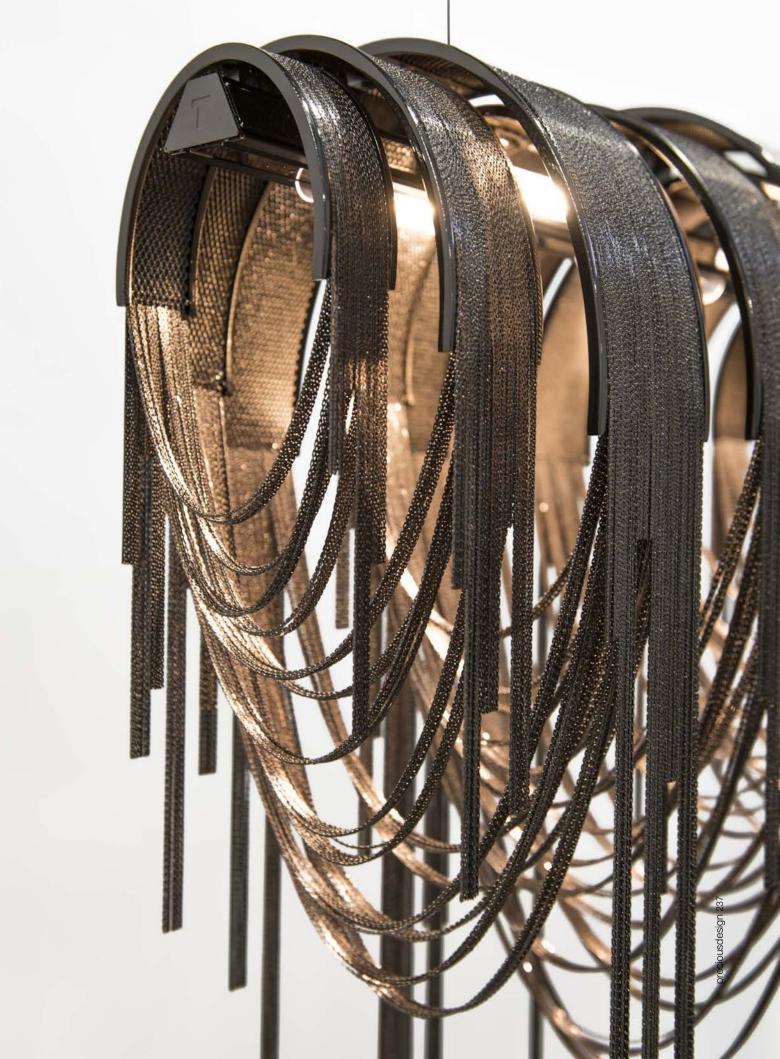

### Stream, iridescent light.

Another stunning design from Christian Lava, Stream is an impressive presence in any room. Like Christian's other work for Terzani, Etoile, Stream's design exploits the physical characteristics of the materials used to envelop a room in unique, immersive light. Here, over seven kilometers of metal chain appear to flow down from the undulating, plated frame. These cascading tiers project streaking, yet tranquil, shadows throughout the room. Design Christian Lava.