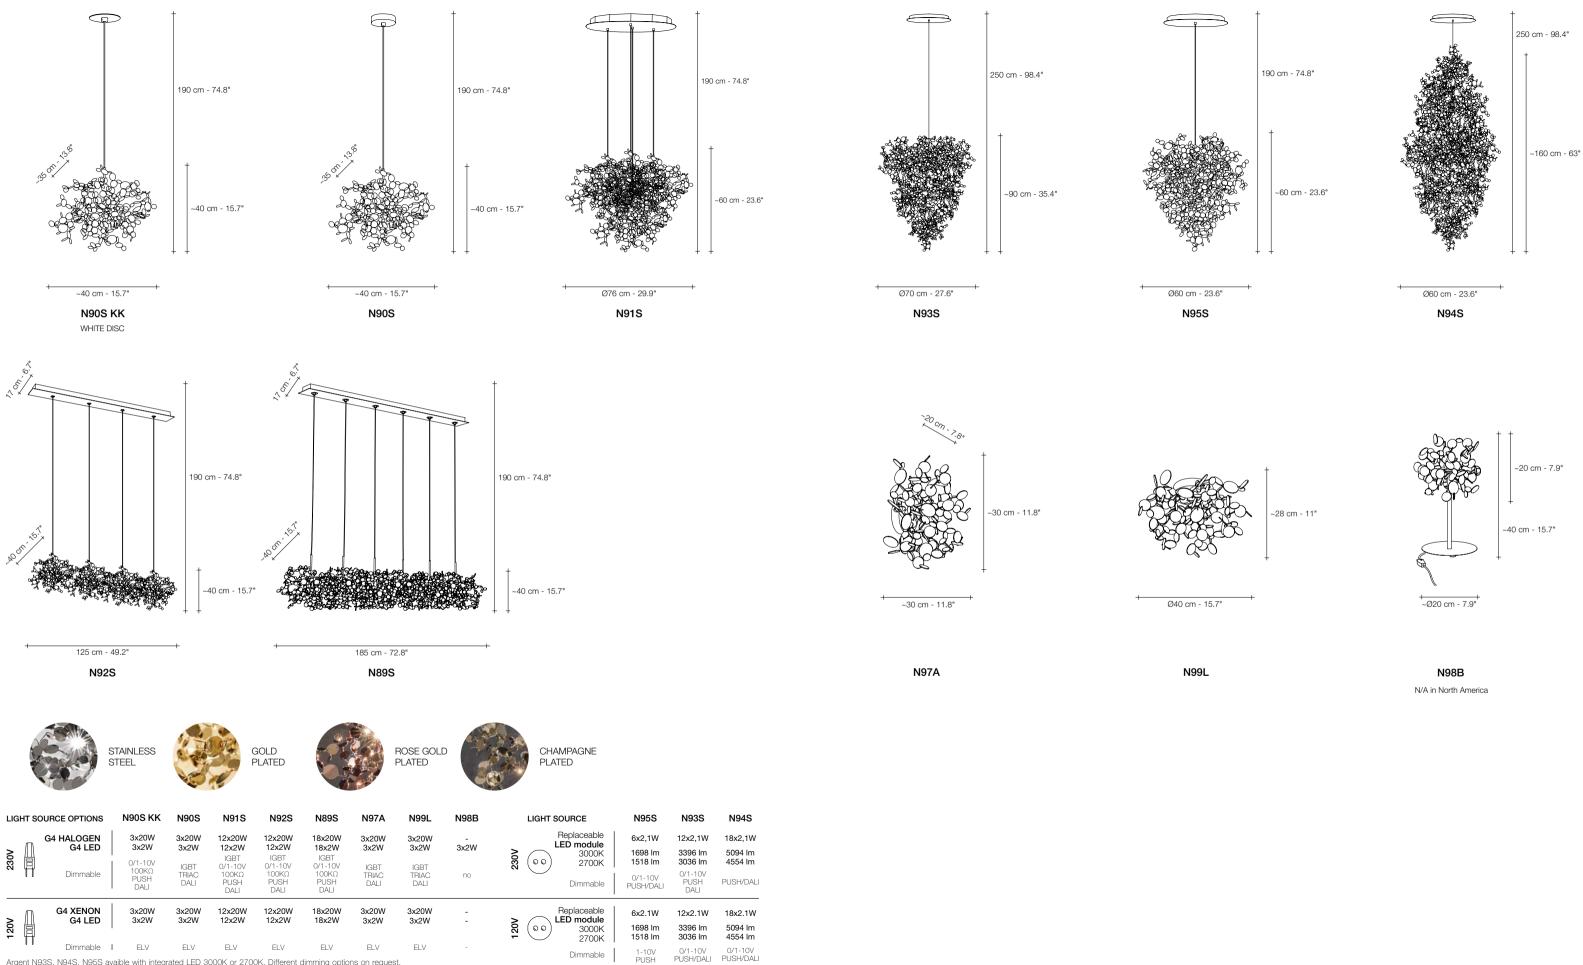

reciousdesign 9

reciousdesign 109

eciousdesign 113

Argent N93S, N94S, N95S avaible with integrated LED 3000K or 2700K. Different dimming options on request.