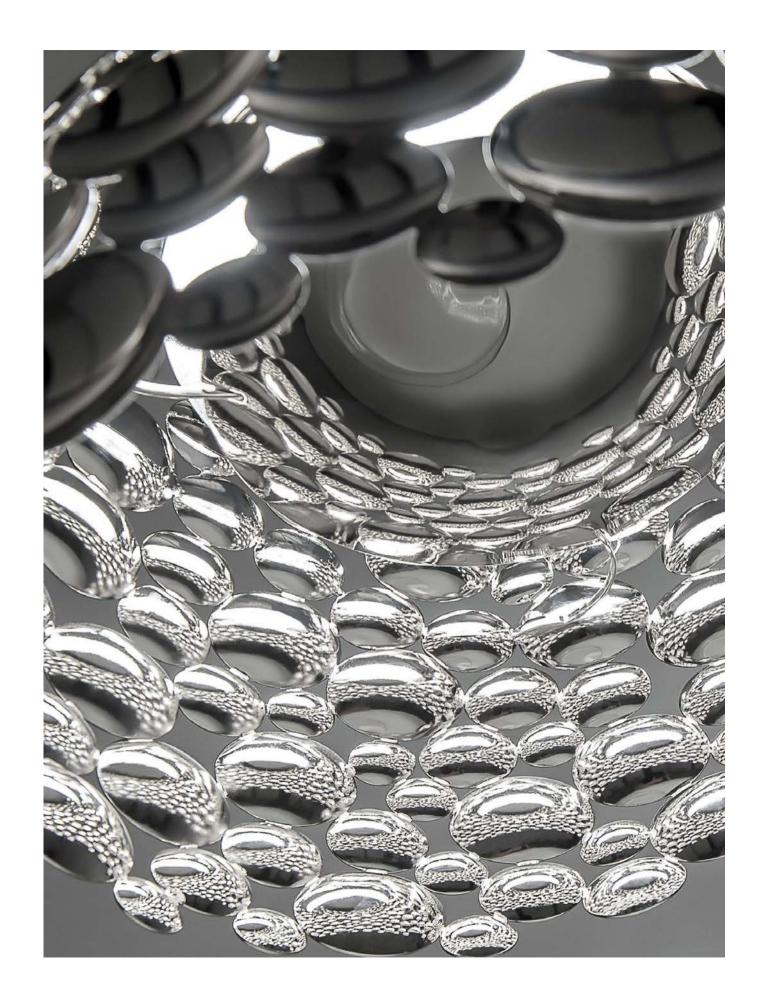

## Anish, playing spoons.

A playful study of reflection, the idea for Anish was born when designer Dodo Arslan, while playing with his daughter, became fascinated by the almost infinite reflections spoons unleashed due to their concave and convex surfaces. Taking this idea to a larger scale, Dodo took inspiration from Italian flatware manufacturer Sambonet and created a pendant composed of a range of spoons, from the smallest teaspoon to serving spoons, which magnify the reflective quality of this shape. The result is an installation that creates a "galaxy" effect of seemingly endless light. Design Dodo Arslan.