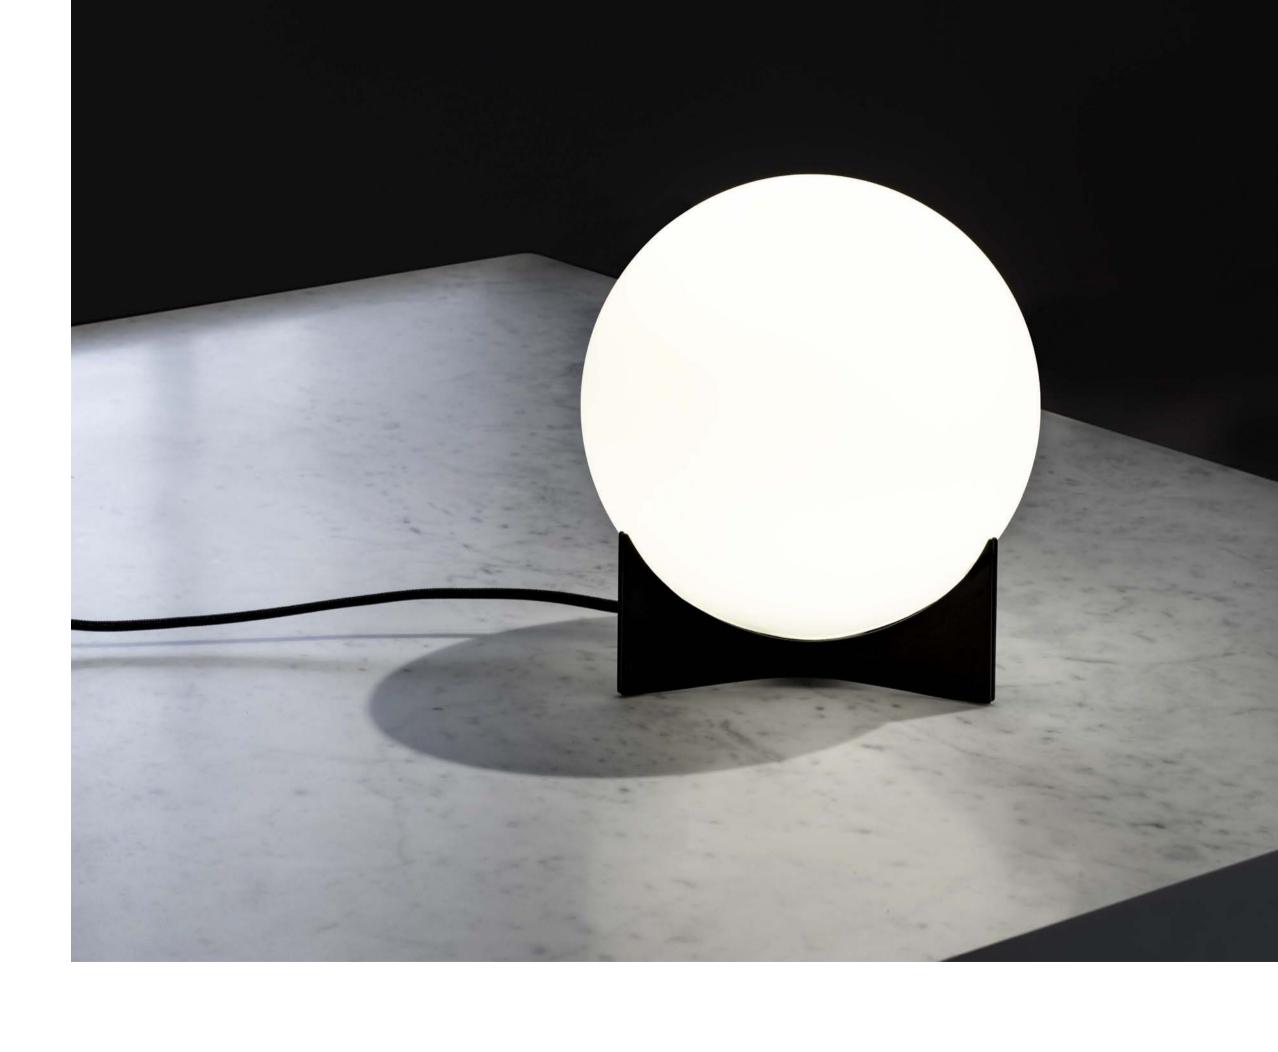

#### Oscar, a tribute.

The great Brazilian architect Oscar Niemeyer once said about his work: "It's not the right angle that attracts me, nor the straight line: stiff, inflexible, created by men. What really attracts me is the free, sensual curve. The curve I see on the sinuous course of our rivers, on the clouds in the sky, on your favorite woman's body. The universe is entirely made of curves." Inspired to pay tribute to one of the founders of modern architecture, designer Dodo Arslan has created a series of lights named "Oscar", which pay homage through their adoption of Niemeyer's signature sensuous curves. Oscar table lamp consists of a glass orb delicately held by curved brass. Available in nickel, brass, black, white, gold plated, and rose gold finish. Design Dodo Arslan.