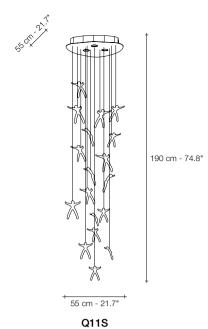

## Angel falls, cast down to earth.

For his work with Terzani, Nigel Coates, well known for his unorthodox approach to design, has created an engaging, unique light. Customizable groups of handmade crystal "angels" are illuminated by halogen or led lamps. What caused these angels to fall from the heavens? It's up to the viewers to decide. Either way, Angel Falls is sure to garner attention and generate conversation in any setting. Design Nigel Coates.

Q11S 18 angels

55 att 21.1 190 cm - 74.8" M

190 cm - 74.8"

CRYSTAL

+ 55 cm - 21.7"

Q10S 24 angels

|      | LIGHT    | SOURCE            | Q07S | Q12S      | Q11S             | Q10S      | Q13S      |
|------|----------|-------------------|------|-----------|------------------|-----------|-----------|
| 230V | Å        | GU10 LED          | 5W   | 3x5W      | 3x5W             | 3x5W      | 9x4W      |
| Ň    |          |                   |      |           |                  |           |           |
|      | <u> </u> | Dimmable          | · •  | ✓         | ~                | ~         | ✓         |
| 120V |          | Dimmable GU10 LED | 7W   | ✔<br>3x7W | <b>✓</b><br>3×7₩ | ✔<br>3x7W | ✓<br>9x6W |