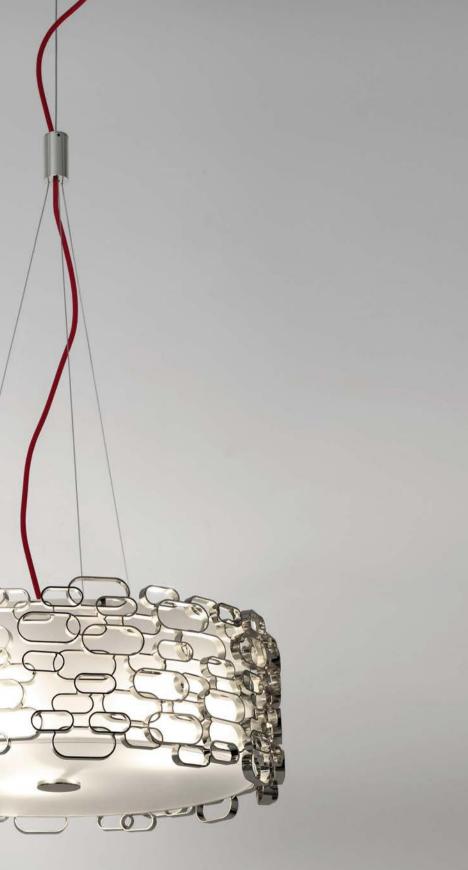

## Soscik, classic form, modern look.

Terzani continues to reinvent the classics with Soscik, which combines traditional artisan techniques with cutting-edge technology to give the traditional chandelier a modern update. Created by interlacing metal chain over the frame, Soscik creates a dramatic and romantic effect while still complementing today's modern luxury. Available as a chandelier or a ceiling lamp, Soscik proves that modern design does not have to sacrifice luxury. Design Nicolas Terzani.