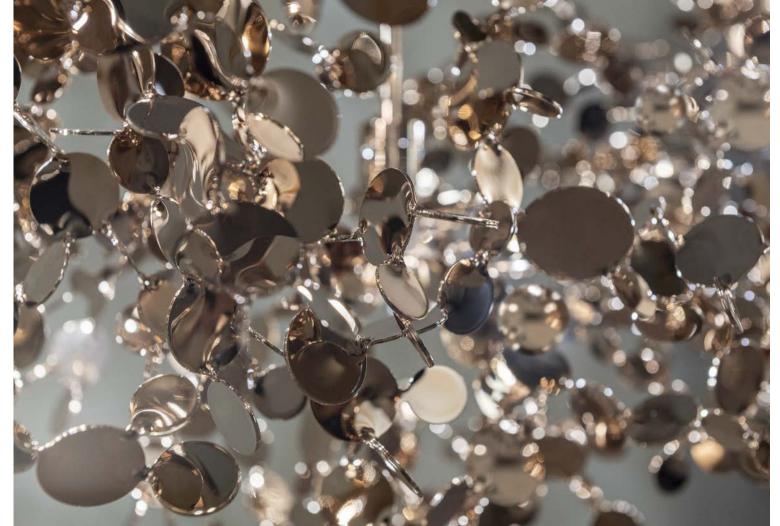

## Argent, a precious cloud.

With this light, designer Dodo Arslan creates a shimmering cloud. Argent consists of metal discs that have been meticulously shaped by Terzani craftsmen into clusters. Once lit, the multiple angled surfaces of the discs emanate a soft, shimmering glow. Argent is available in stainless steel, gold plated, rose gold plated, and champagne plated finishes. Black nickel plated is available on request. Design Dodo Arslan.

reciousdesign 9

reciousdesign 109

eciousdesign 113

Argent N93S, N94S, N95S avaible with integrated LED 3000K or 2700K. Different dimming options on request.