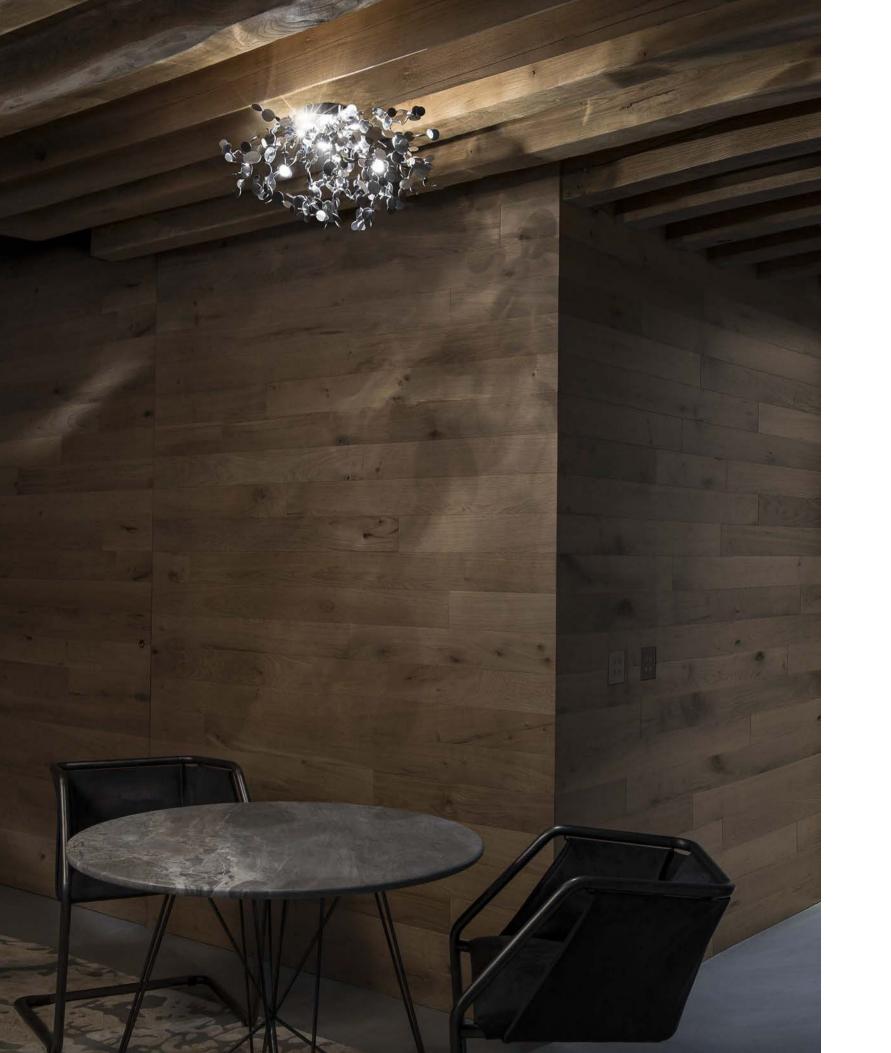

## Anish, playing spoons.

A playful study of reflection, the idea for Anish was born when designer Dodo Arslan, while playing with his daughter, became fascinated by the almost infinite reflections spoons unleashed due to their concave and convex surfaces. Taking this idea to a larger scale, Dodo took inspiration from Italian flatware manufacturer Sambonet and created a pendant composed of a range of spoons, from the smallest teaspoon to serving spoons, which magnify the reflective quality of this shape. The result is an installation that creates a "galaxy" effect of seemingly endless light. Design Dodo Arslan.

preciousdesign 351

|      | LIG | GHT SOURCE                                           | Q61S                                    | Q62S                                    |  |
|------|-----|------------------------------------------------------|-----------------------------------------|-----------------------------------------|--|
| 230V |     | Replaceable<br>LED module<br>CRI 90   3000K<br>2700K | 6x4,5W<br>3970 lm<br>3600 lm            | 6x4,5W<br>3970 lm<br>3600 lm            |  |
|      |     | Dimmable                                             | 0/1-10V<br>PWM<br>10-100kΩ<br>PUSH/DALI | 0/1-10V<br>PWM<br>10-100kΩ<br>PUSH/DALI |  |
| 120V |     | Replaceable<br>LED module<br>CRI 90   3000K<br>2700K | 6x4.5W<br>3970 lm<br>3600 lm            | 6x4.5W<br>3970 lm<br>3600 lm            |  |
|      |     | Dimmable                                             | 1-10V<br>PWM<br>10-100kΩ                | 1-10V<br>PWM<br>10-100kΩ                |  |

Anish avaible with integrated LED 3000K or 2700K. Different dimming options on request.