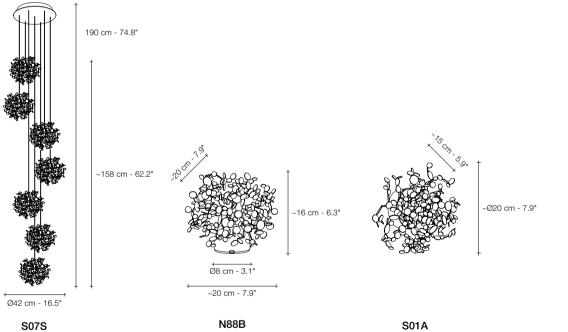

THE NGHL OF PARIS

SSOULINE

S07S

ROSE GOLD PLATED | PVD COATING CHAMPAGNE PLATED | PVD COATING GOLD PLATED | PVD COATING STAINLESS STEEL LIGHT SOURCE S01S KK S01S S01A S03S S05S S07S N88B Replaceable LED module 3000K 2700K 1x2,1W 1,5W 1,5W 3x1,5W 5x1,5W 7x1,5W 1,4W 120V | 230V 174 lm 164 lm 174 lm 164 lm 522 lm 492 lm 870 lm 820 lm 1218 lm 1148 lm max 210 lm 237 lm IGBT TRIAC 0/1-10V PUSH/DALI integrated 4 step dimmer 0/1-10V PUSH IGBT TRIAC IGBT TRIAC IGBT TRIAC IGBT TRIAC Dimmable