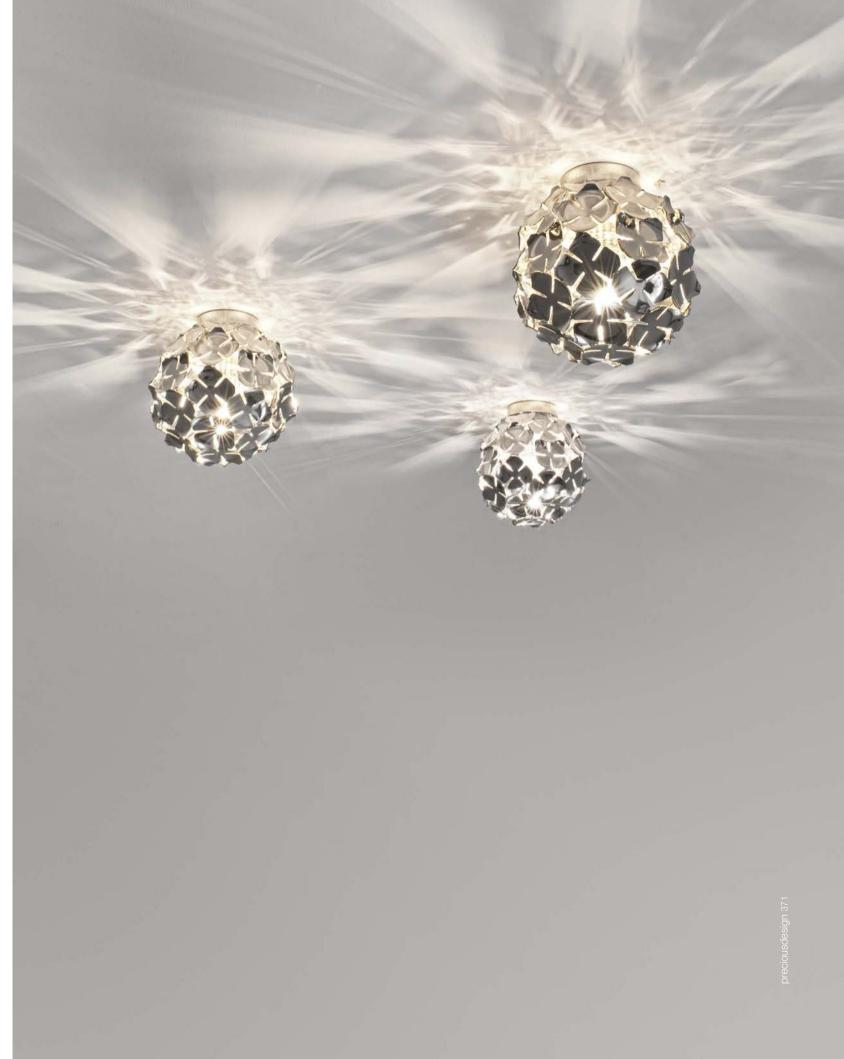

# Orten'zia, petals of light.

Recalling the natural beauty of a flower, Orten'zia's hand-soldered "petals" emanate a unique glow, immersing the entire room in a glimmering light. An organic radiance is created through light and shadow, planting a garden within the room. Available in either nickel or gold plated, the Orten'zia's elegant form complements its dramatic light. Design Bruno Rainaldi.