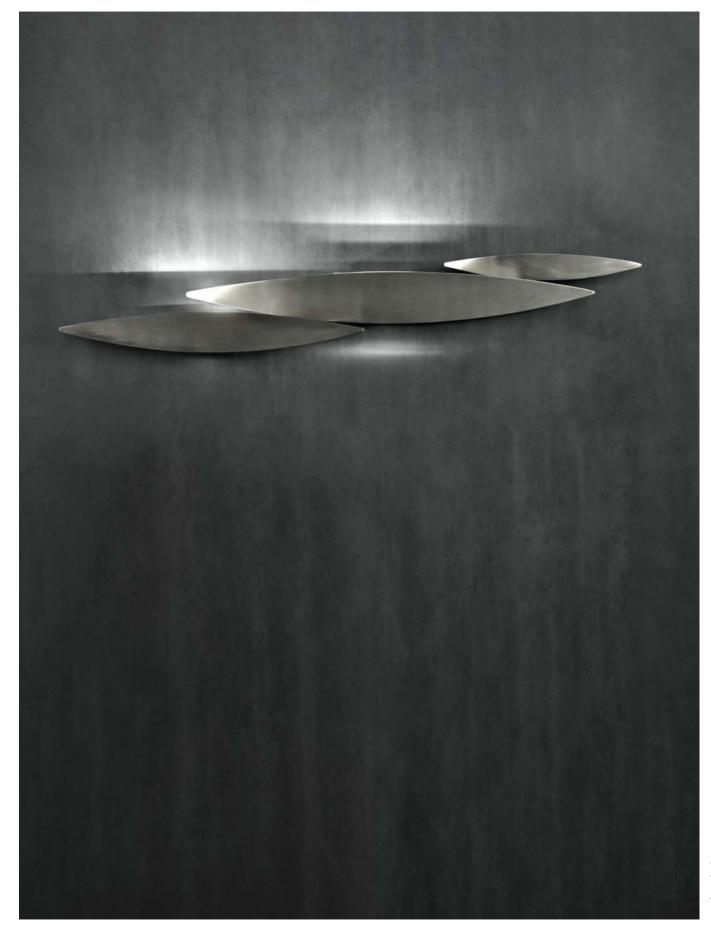

### I Lucci Argentati, school of light.

I Lucci Argentati draws from nature to create a whimsical, yet modern light. Recalling a school of fish darting through freshwater, it creates a mesmerizing luminescence. Sets of sleek elements combine to form a stunning pendant with thin incisions along the bottom, creating an understated, tranquil beauty. Thanks to its modular system, I Lucci Argentati is customizable and can be combined in many different configurations: from small to extra large, and finished either in brushed nickel, brushed gold, or white. Design Dodo Arslan.

eciousdesign 187

reciousdesign 191

BRUSHED GOLD PLATED

N85ALB

I Lucci Argentati avaible with integrated LED 3000K or 2700K. Different dimming options on request.