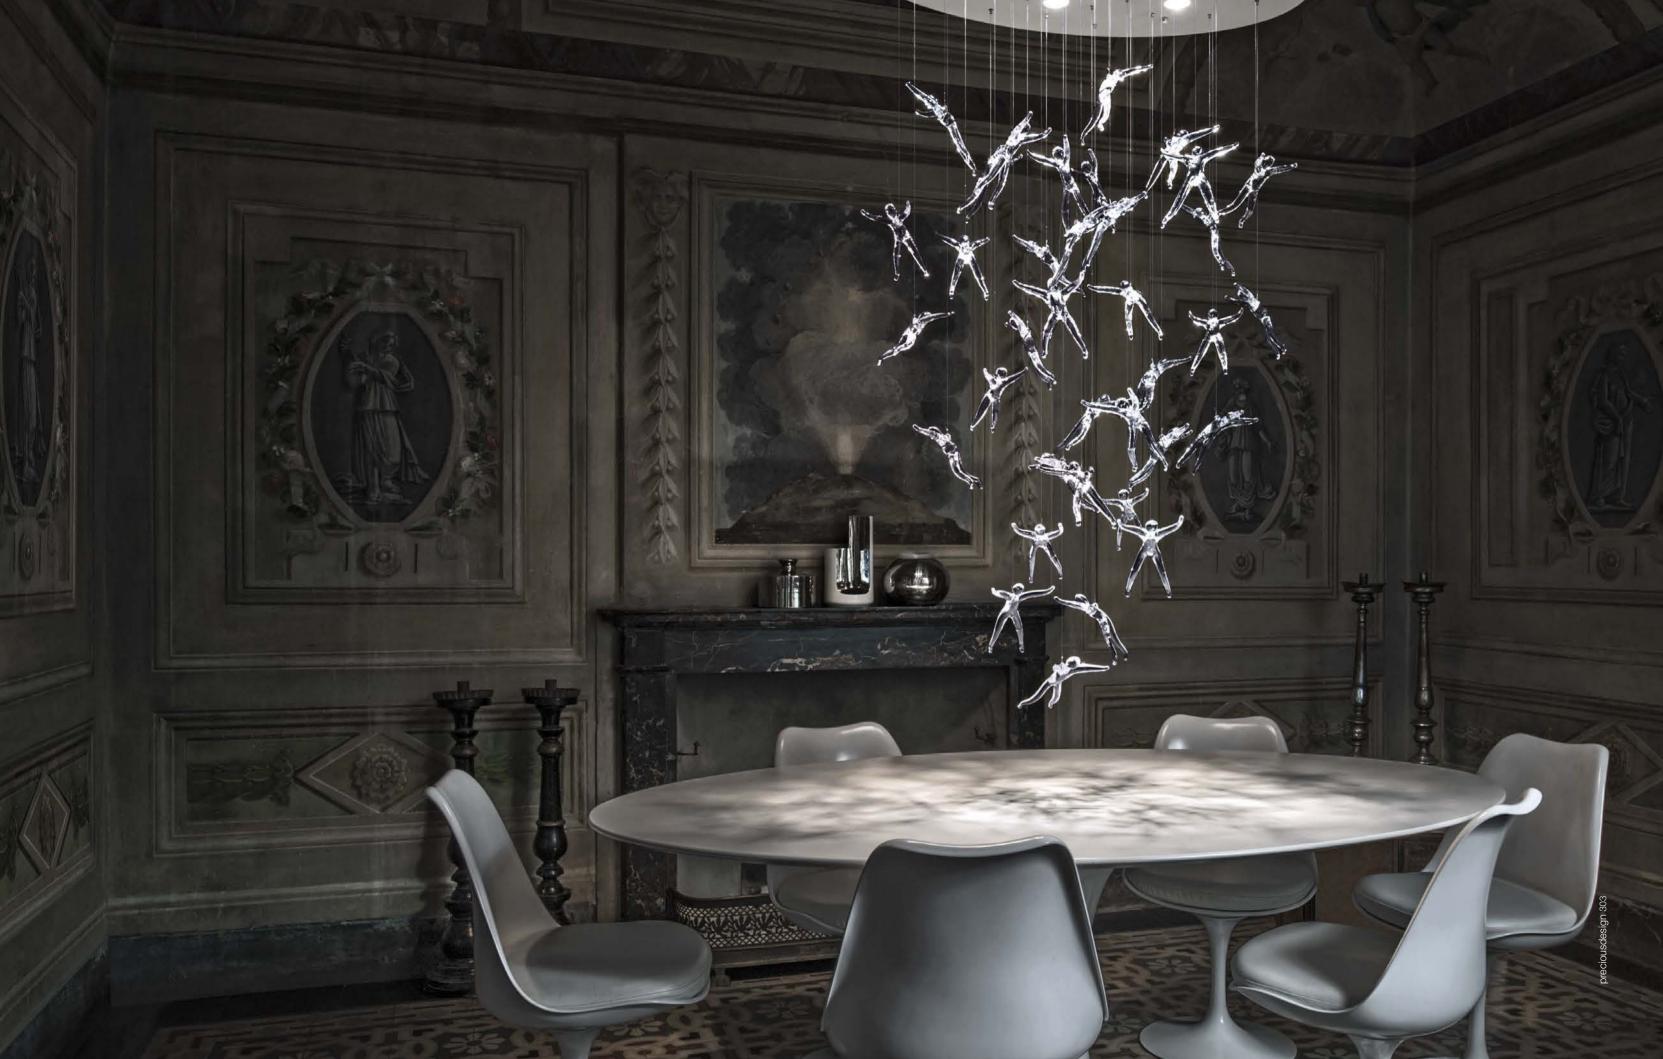

## Angel falls, cast down to earth.

For his work with Terzani, Nigel Coates, well known for his unorthodox approach to design, has created an engaging, unique light. Customizable groups of handmade crystal "angels" are illuminated by halogen or led lamps. What caused these angels to fall from the heavens? It's up to the viewers to decide. Either way, Angel Falls is sure to garner attention and generate conversation in any setting. Design Nigel Coates.