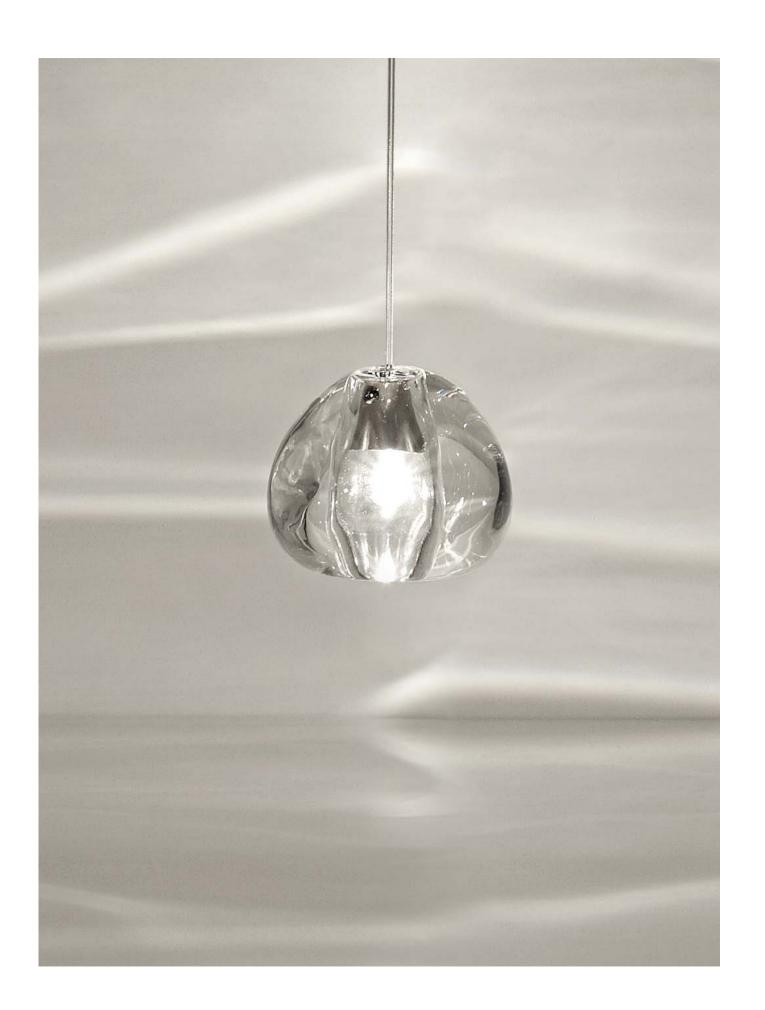

## Mizu, flowing light.

Inspired by the tranquil and mesmerizing light refractions created by water, Mizu is a customizable pendant light from Terzani. Like water droplets, no two Mizu are alike; each crystal shape is unique and meticulously handmade. Using only the clearest crystal, Mizu perfectly emulates water's refraction of light, casting amazing patterns around the room, reminiscent of flowing water. Available in clear, silver dust, gold, cognac, and champagne finish. Design Nicolas Terzani.

eciousdesign 129

reciousdesign 137

design 14

Mizu avaible with integrated LED 3000K or 2700K. Different dimming options on request