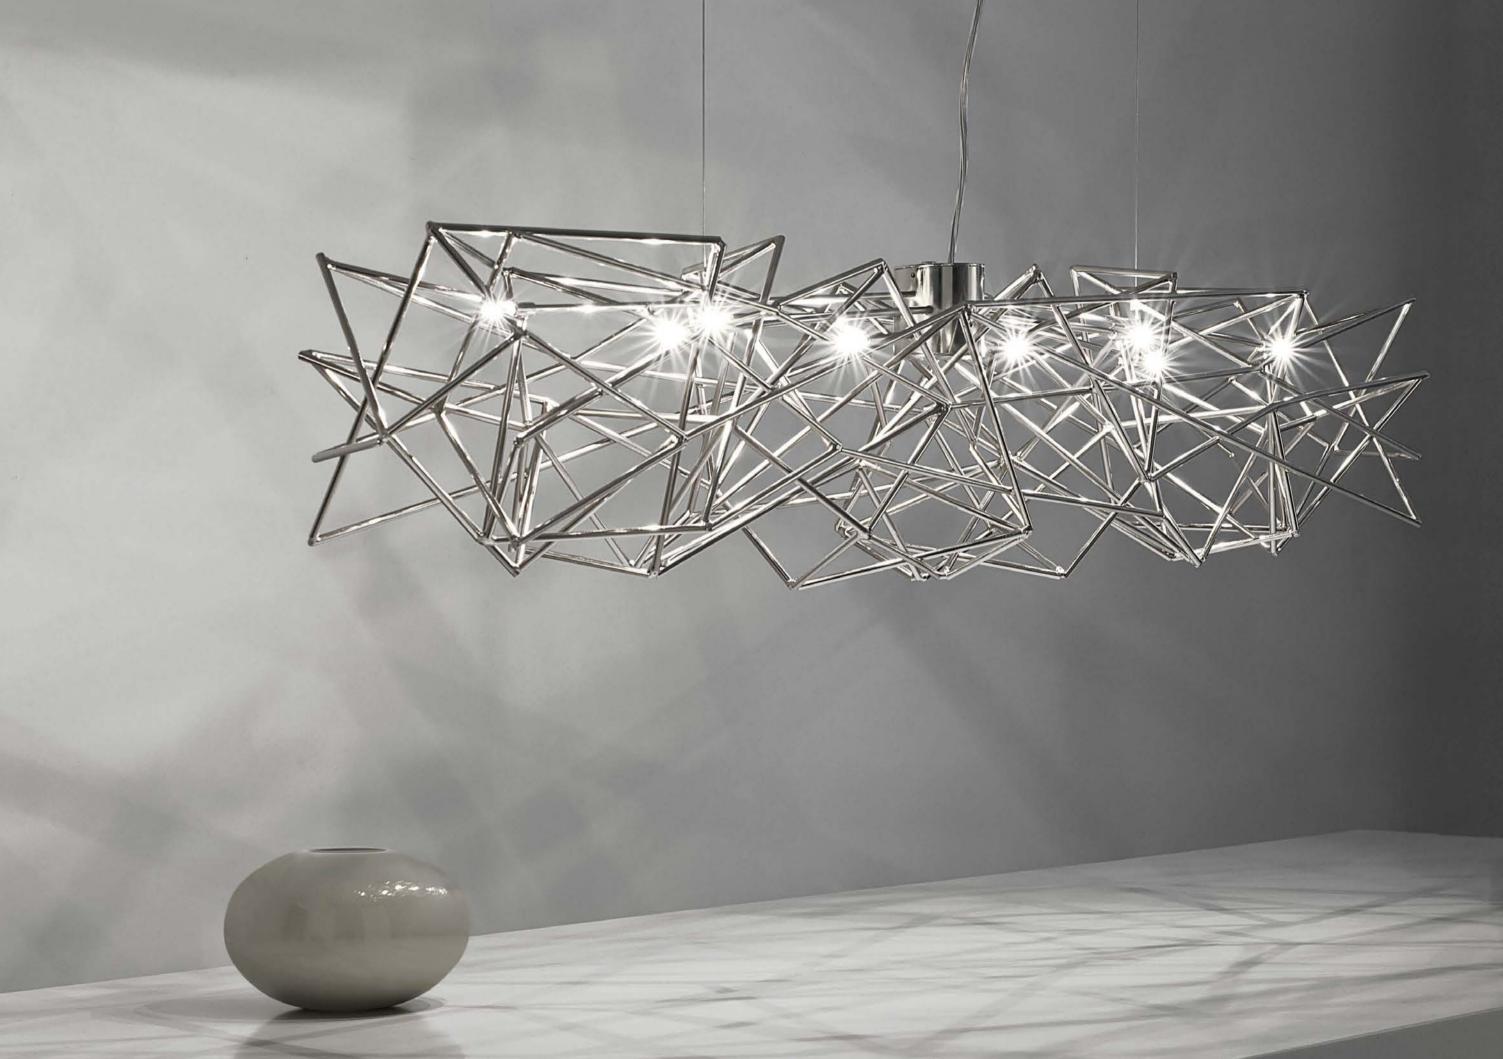

# Etoile, twinkling in an indoor sky.

Etoile's intricate network of intersecting nickel lines recalls constellations in a clear night sky. Strategically placed bulbs cast a starry light, twinkling as viewers move around the pendant. By projecting these complex patterns throughout the room, Etoile casts a heavenly glow in any space. Design Christian Lava.

P03A

| LIGHT S    | OURCE OPTIONS        | P05S          | P05S      | P01S           | P01S                             | P04S                  | P03A          |
|------------|----------------------|---------------|-----------|----------------|----------------------------------|-----------------------|---------------|
| <b>、</b> M | G4 HALOGEN<br>G4 LED | 2W<br>20W     | 3W<br>10W | 8x10W<br>8x20W | 16x1,2W                          | 8x20W<br>8x2W         | 6x10W<br>6x2W |
| 230V       | Dimmable             | IGBT<br>TRIAC | DALI      | IGBT<br>TRIAC  | 0/1-10V<br>100KΩ<br>PUSH<br>DALI | IGBT<br>TRIAC<br>DALI | IGBT          |
| 120V       | G4 XENON<br>G4 LED   | 20W<br>2W     | -         | 8x10W<br>8x20W | -                                | 8x20W<br>8x2W         | 6x10W<br>6x2W |
| ₽ H        | Dimmable             | I ELV         | -         | IGBT           | -                                | IGBT<br>TRIAC         | ELV           |

Etoile avaible with LED light source on request. Different dimming options on request.