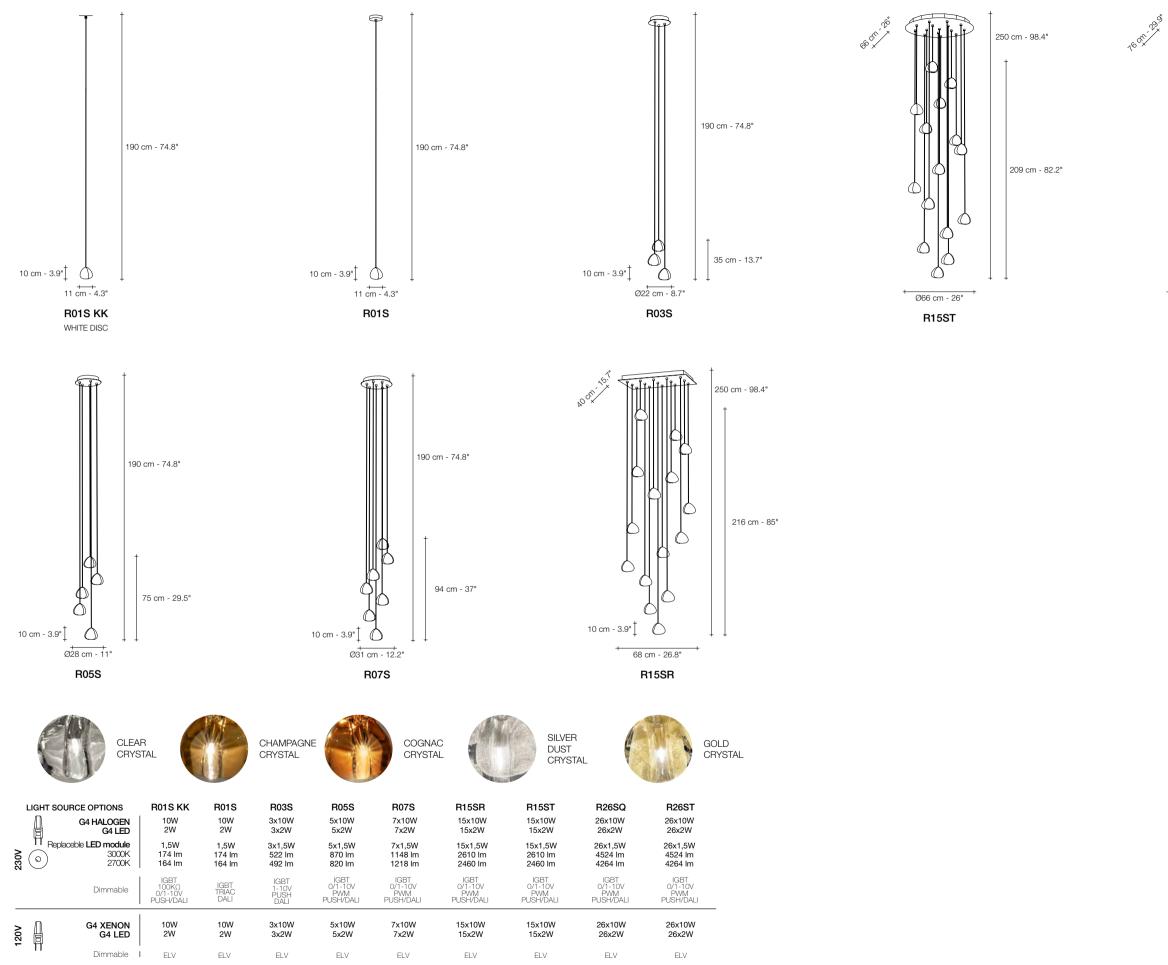

## Mizu, flowing light.

Inspired by the tranquil and mesmerizing light refractions created by water, Mizu is a customizable pendant light from Terzani. Like water droplets, no two Mizu are alike; each crystal shape is unique and meticulously handmade. Using only the clearest crystal, Mizu perfectly emulates water's refraction of light, casting amazing patterns around the room, reminiscent of flowing water. Available in clear, silver dust, gold, cognac, and champagne finish. Design Nicolas Terzani.

eciousdesign 129

reciousdesign 137

design 14

Mizu avaible with integrated LED 3000K or 2700K. Different dimming options on request