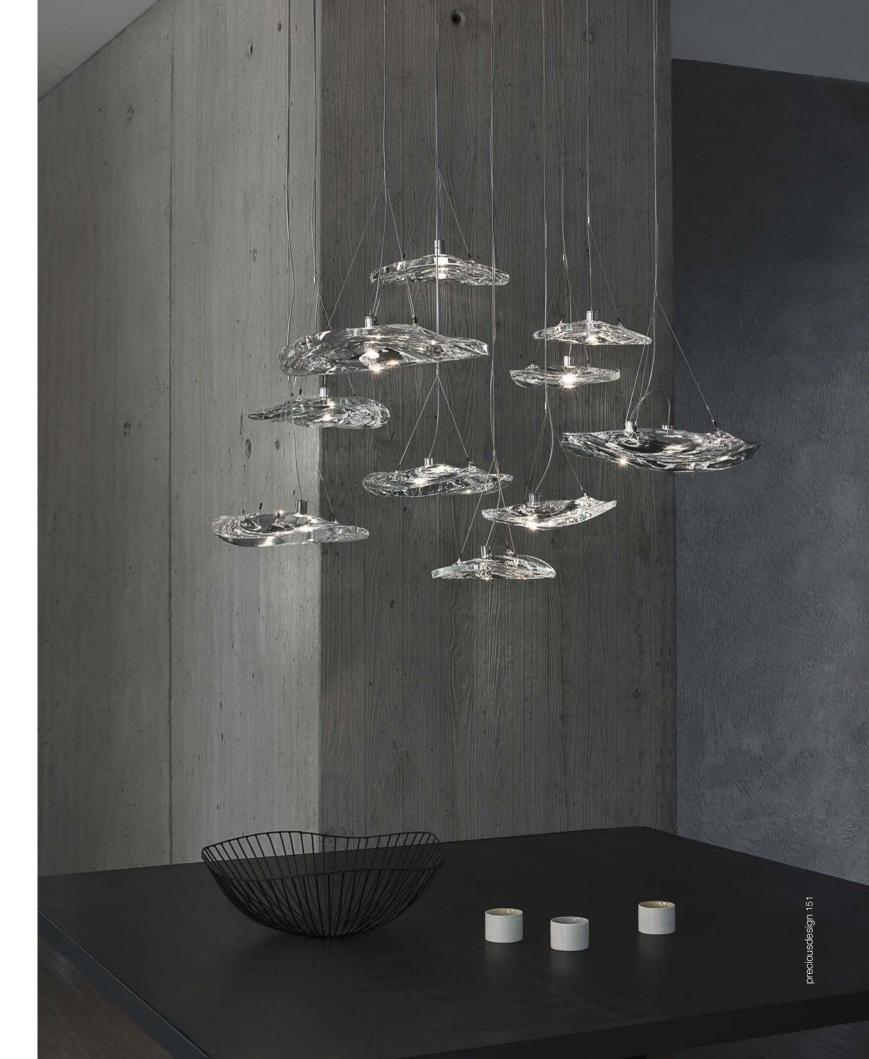

## Mizu, flowing light.

Inspired by the tranquil and mesmerizing light refractions created by water, Mizu is a customizable pendant light from Terzani. Like water droplets, no two Mizu are alike; each crystal shape is unique and meticulously handmade. Using only the clearest crystal, Mizu perfectly emulates water's refraction of light, casting amazing patterns around the room, reminiscent of flowing water. Available in clear, silver dust, gold, cognac, and champagne finish. Design Nicolas Terzani.

eciousdesign 129

reciousdesign 137

design 14

Mizu avaible with integrated LED 3000K or 2700K. Different dimming options on request