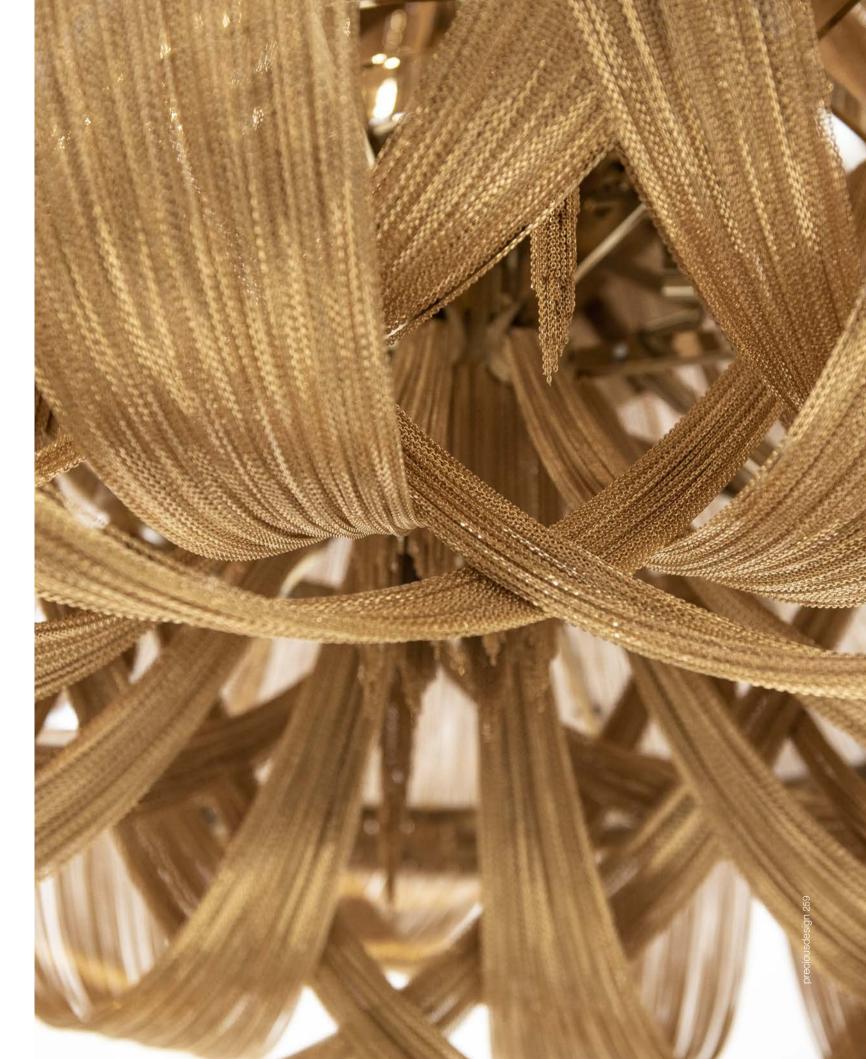

### Stream, iridescent light.

Another stunning design from Christian Lava, Stream is an impressive presence in any room. Like Christian's other work for Terzani, Etoile, Stream's design exploits the physical characteristics of the materials used to envelop a room in unique, immersive light. Here, over seven kilometers of metal chain appear to flow down from the undulating, plated frame. These cascading tiers project streaking, yet tranquil, shadows throughout the room. Design Christian Lava.