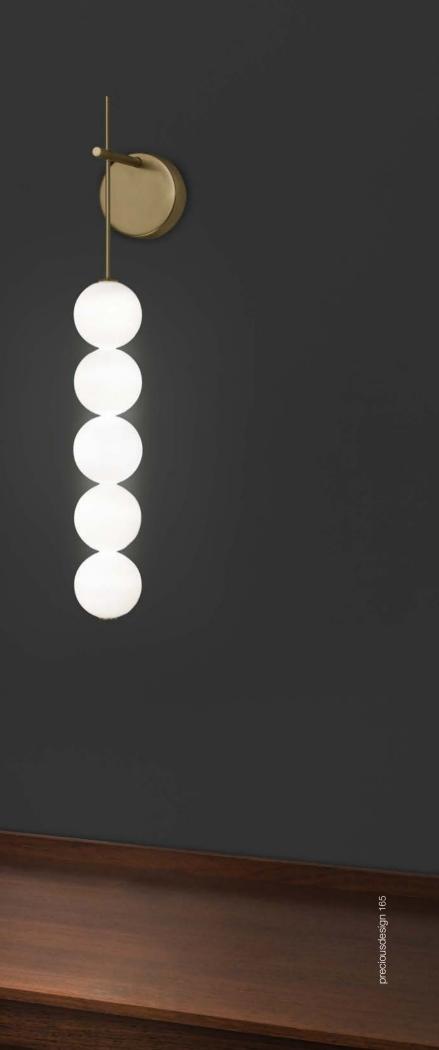

### Abacus, multiplying luminescence.

In the hands of Terzani's craftsmen, we've turned this inspiration into a new collection of modular pendant lamps whose flexibility allows for complex and beautiful configurations. Each module, or strand, of Abacus is made of a custom set of round, hand-blown opal glass that emits a soft and uniform light. And, as the original abacus was used to calculate everything from simple addition to complex formulas, we've retained the same scalability. Due to its customization, our Abacus light is just as suitable in a home as in a commercial space, and its almost infinite configurations ensure you always find the right solution. Design Draw.