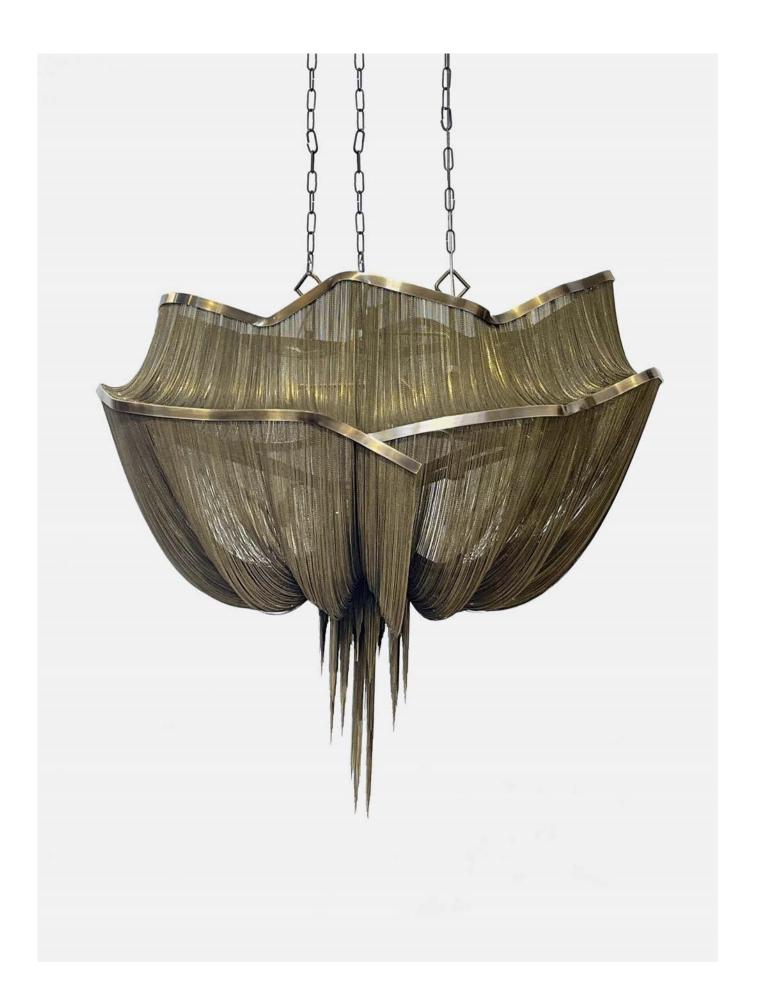

### Stream, iridescent light.

Another stunning design from Christian Lava, Stream is an impressive presence in any room. Like Christian's other work for Terzani, Etoile, Stream's design exploits the physical characteristics of the materials used to envelop a room in unique, immersive light. Here, over seven kilometers of metal chain appear to flow down from the undulating, plated frame. These cascading tiers project streaking, yet tranquil, shadows throughout the room. Design Christian Lava.