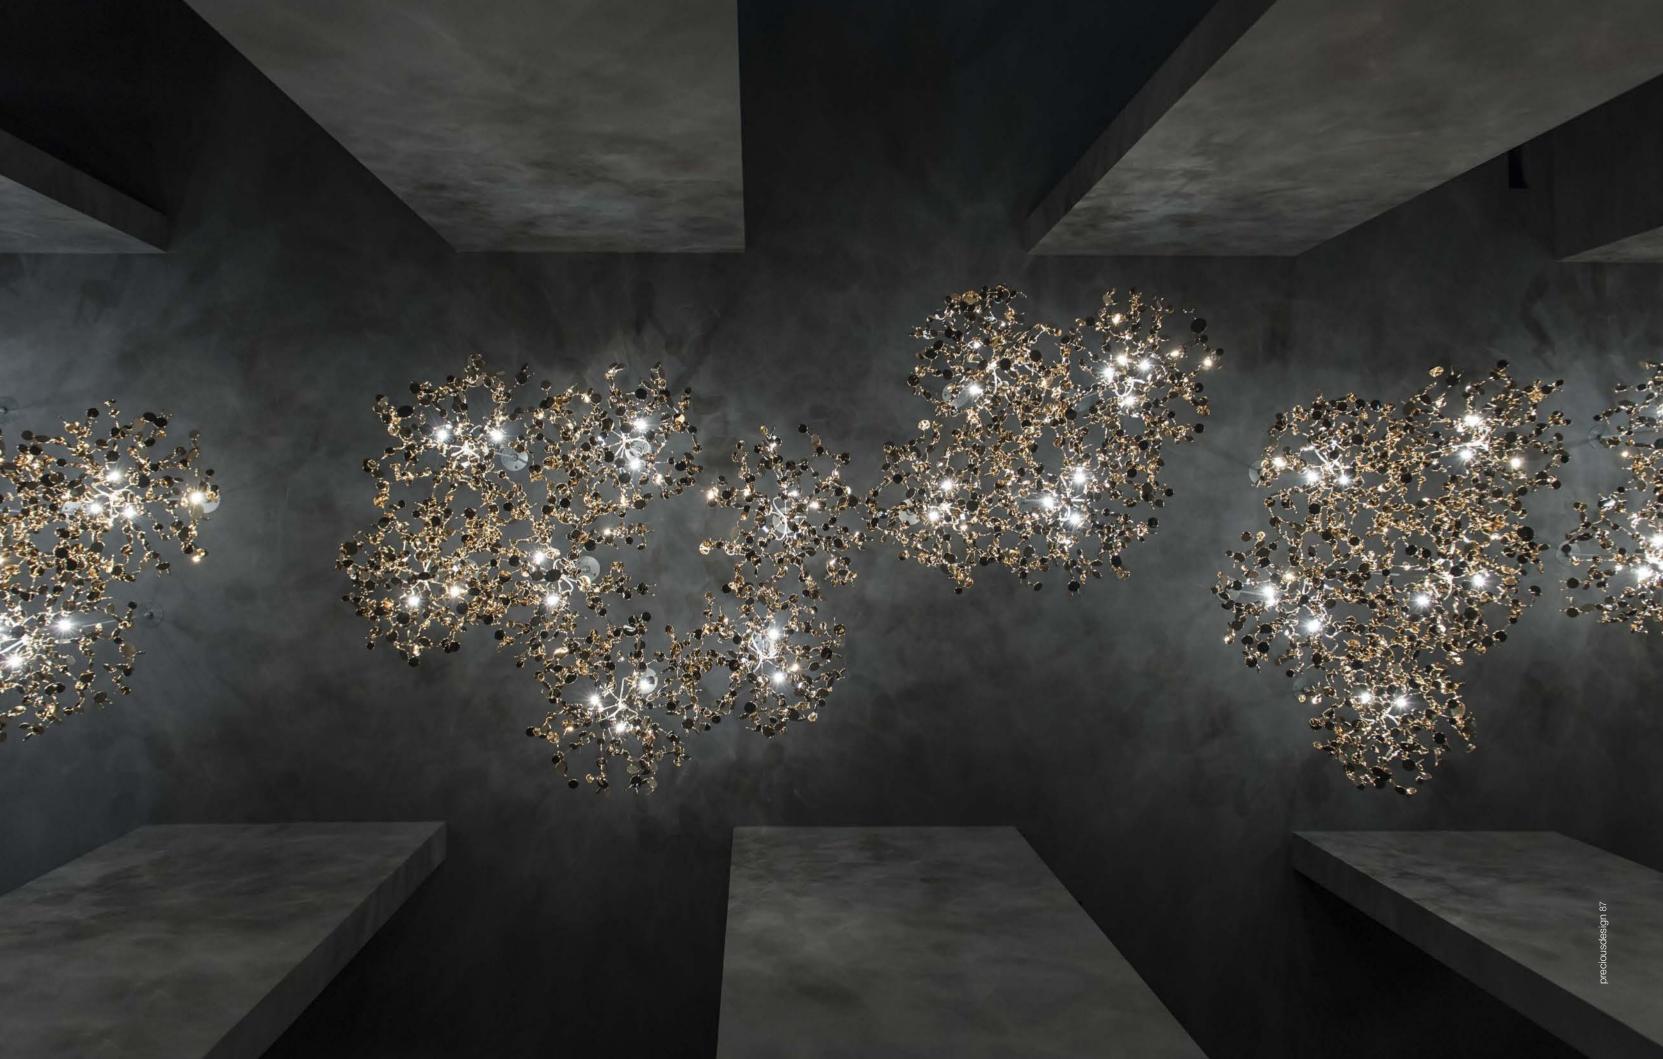

## Argent, a precious cloud.

With this light, designer Dodo Arslan creates a shimmering cloud. Argent consists of metal discs that have been meticulously shaped by Terzani craftsmen into clusters. Once lit, the multiple angled surfaces of the discs emanate a soft, shimmering glow. Argent is available in stainless steel, gold plated, rose gold plated, and champagne plated finishes. Black nickel plated is available on request. Design Dodo Arslan.