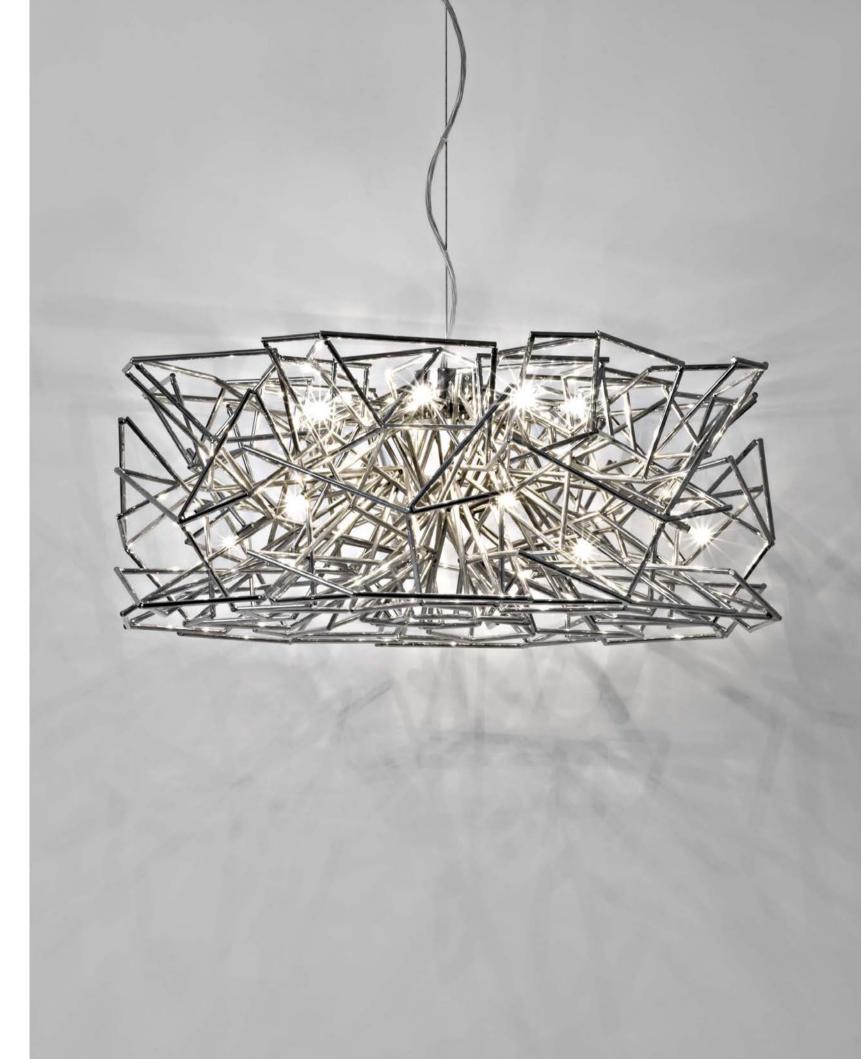

### Doodle, freehand design.

We no longer march in a straight line. Our lives are dynamic, intertwining collections of relationships, experiences, and journeys. Reflecting the fluidity of our generation, designer Simone Micheli has created a new, contemporary light for Terzani, Doodle. Like us, each Doodle is unique; each pendant is handcrafted by artisans to resemble a randomized path. And, to give us control over the journey we want to take, each led bulb can be placed anywhere on the light, not only reflecting the choices we make in life, but also giving Doodle special flexibility. Available in nickel, black nickel, gold, and copper plated finishes. Design Simone Micheli.