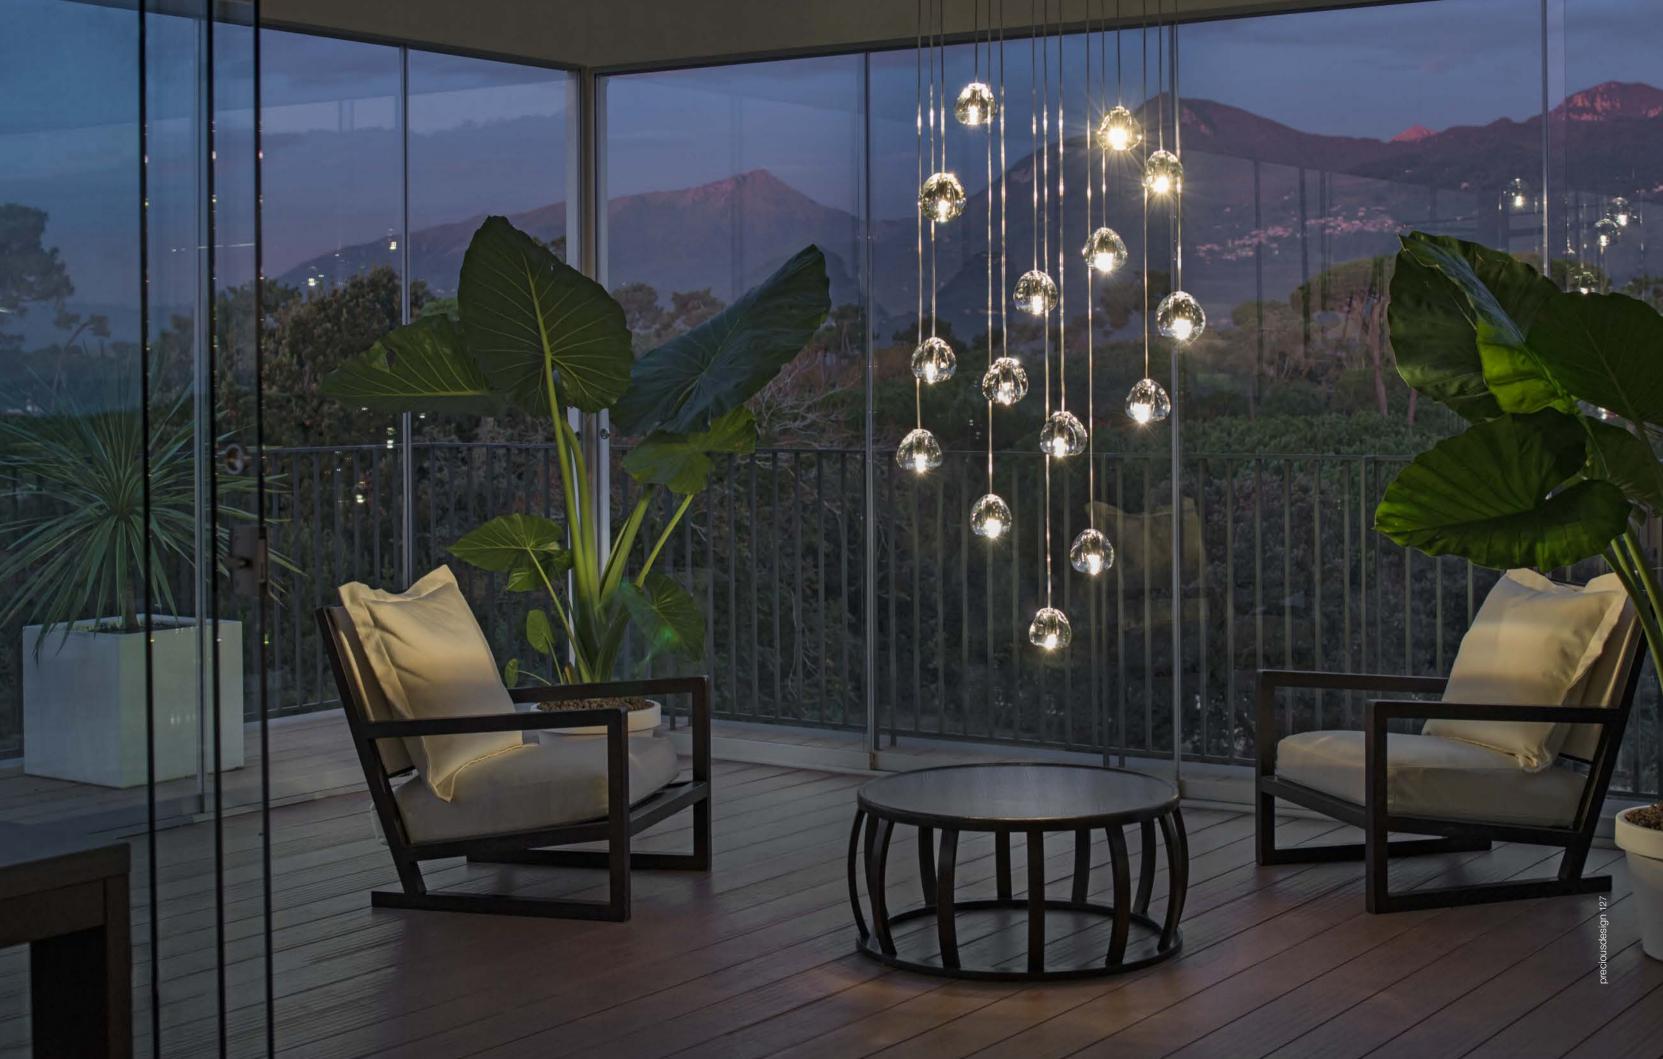

## Mizu, flowing light.

Inspired by the tranquil and mesmerizing light refractions created by water, Mizu is a customizable pendant light from Terzani. Like water droplets, no two Mizu are alike; each crystal shape is unique and meticulously handmade. Using only the clearest crystal, Mizu perfectly emulates water's refraction of light, casting amazing patterns around the room, reminiscent of flowing water. Available in clear, silver dust, gold, cognac, and champagne finish. Design Nicolas Terzani.

eciousdesign 129

reciousdesign 137

design 14

Mizu avaible with integrated LED 3000K or 2700K. Different dimming options on request