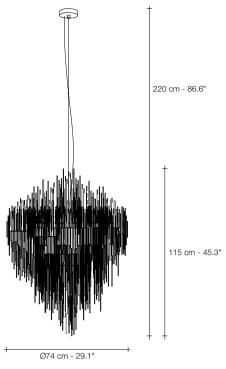

# Iceberg, pure light.

Inspired by the natural beauty of ice crystals, this new suspension light creates a spectacular, luminous piece through the use of over 4086 plexyglass tubes. Similar to light refracting through water, the illumination created by Iceberg is both brilliant and natural. Meticulously handcrafted, each light is a unique sculpture: sparkling, multifaceted, and powerful. Design Dodo Arslan.