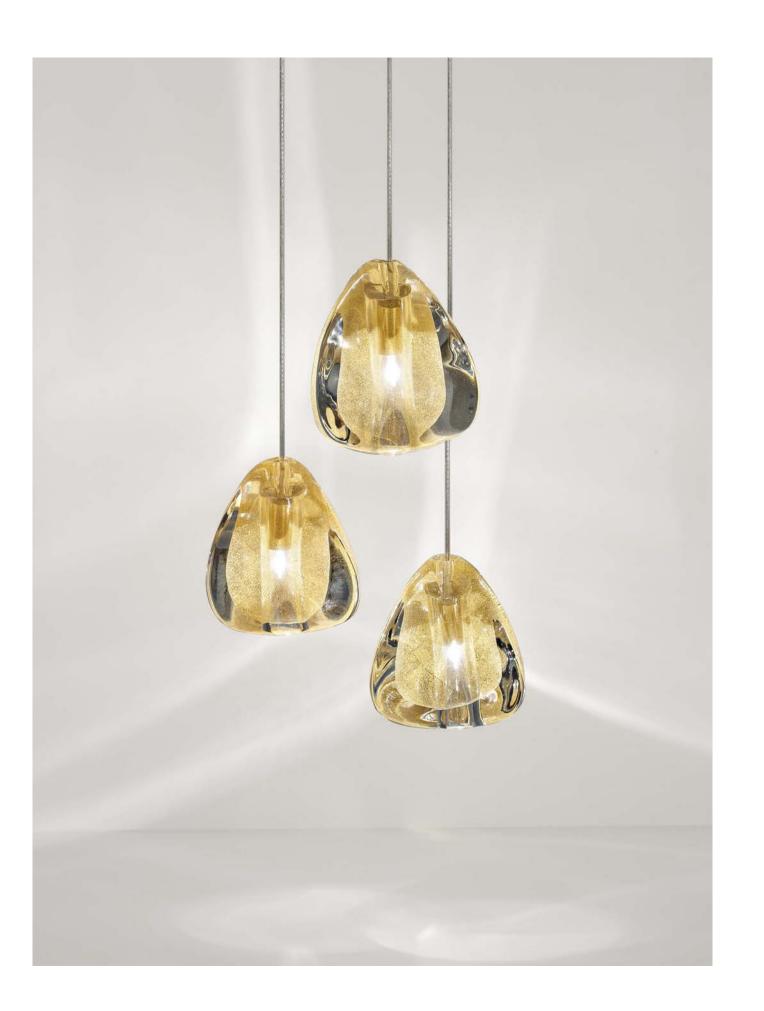

## Mizu, flowing light.

Inspired by the tranquil and mesmerizing light refractions created by water, Mizu is a customizable pendant light from Terzani. Like water droplets, no two Mizu are alike; each crystal shape is unique and meticulously handmade. Using only the clearest crystal, Mizu perfectly emulates water's refraction of light, casting amazing patterns around the room, reminiscent of flowing water. Available in clear, silver dust, gold, cognac, and champagne finish. Design Nicolas Terzani.

eciousdesign 129

reciousdesign 137

design 14

Mizu avaible with integrated LED 3000K or 2700K. Different dimming options on request