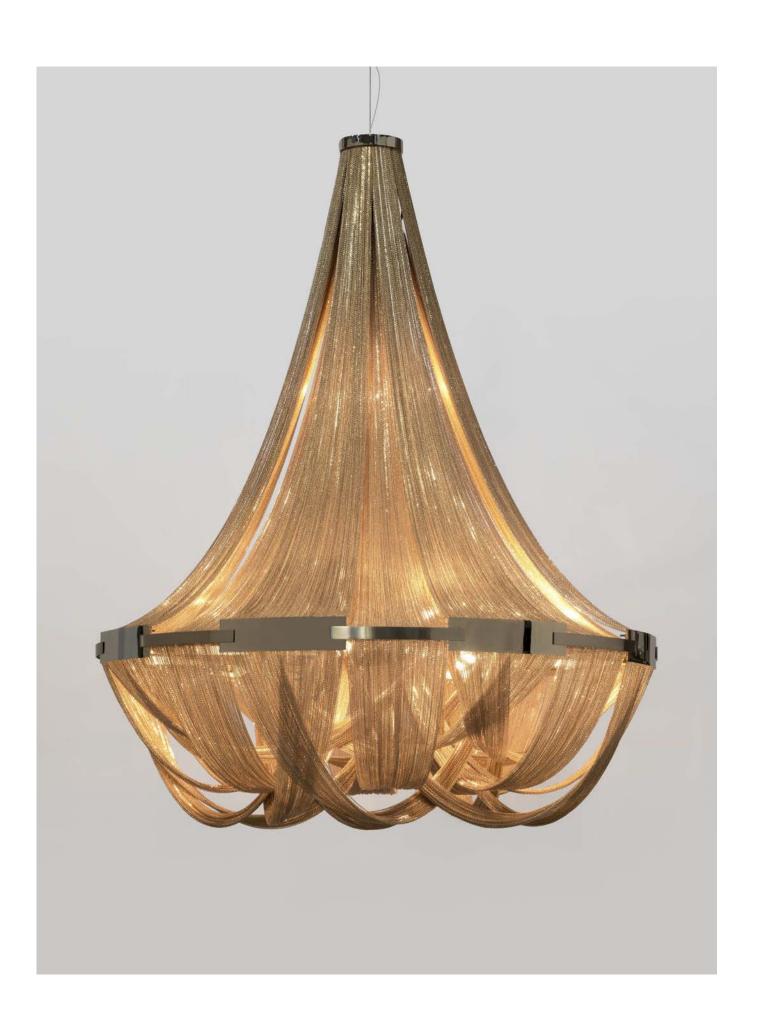

### Stream, iridescent light.

Another stunning design from Christian Lava, Stream is an impressive presence in any room. Like Christian's other work for Terzani, Etoile, Stream's design exploits the physical characteristics of the materials used to envelop a room in unique, immersive light. Here, over seven kilometers of metal chain appear to flow down from the undulating, plated frame. These cascading tiers project streaking, yet tranquil, shadows throughout the room. Design Christian Lava.