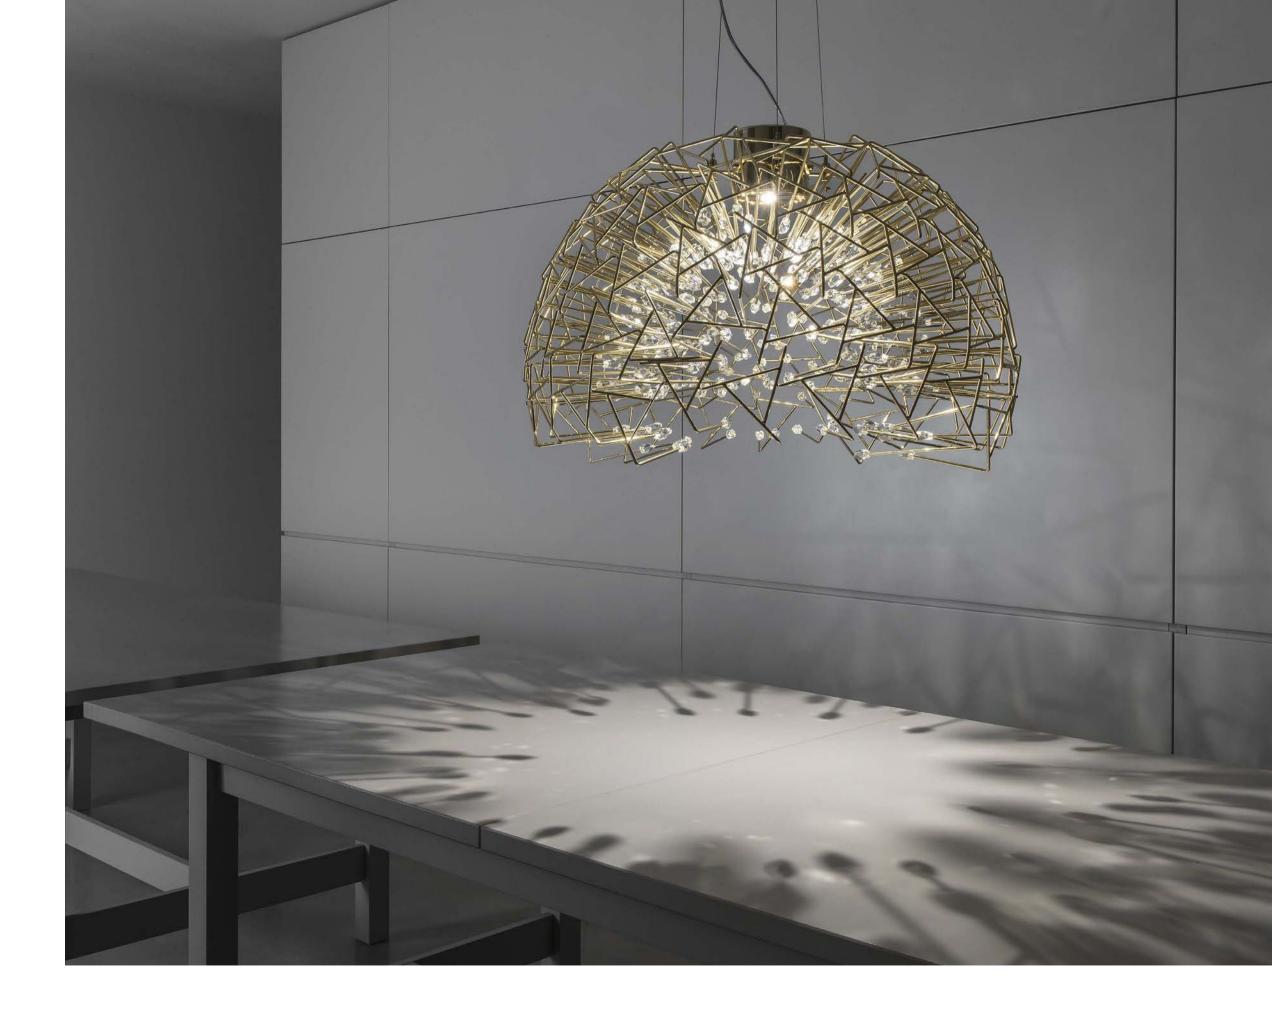

# Etoile, twinkling in an indoor sky.

Etoile's intricate network of intersecting nickel lines recalls constellations in a clear night sky. Strategically placed bulbs cast a starry light, twinkling as viewers move around the pendant. By projecting these complex patterns throughout the room, Etoile casts a heavenly glow in any space. Design Christian Lava.