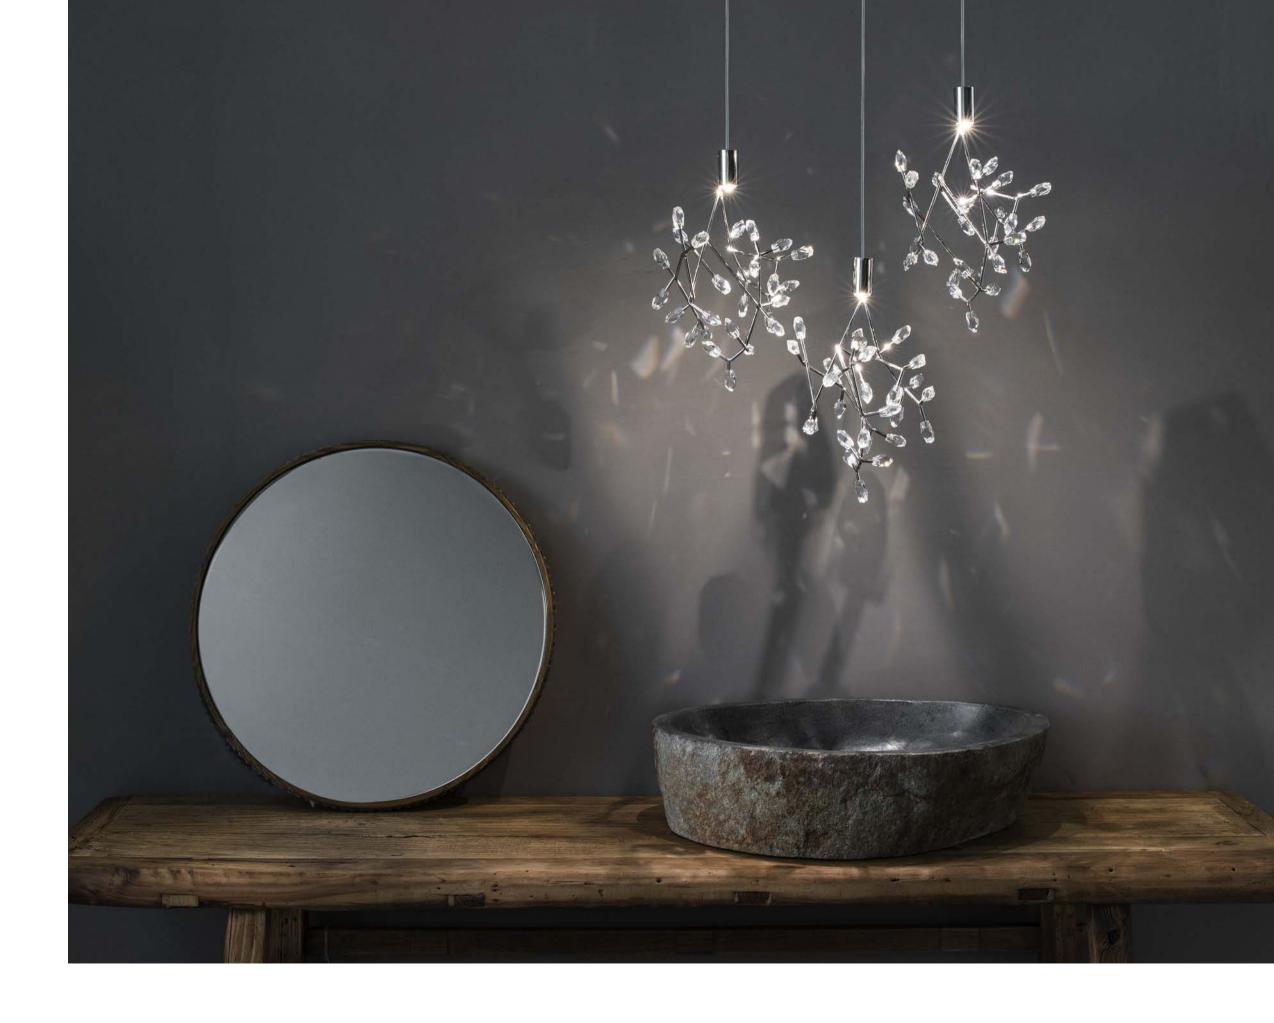

# Iceberg, pure light.

Inspired by the natural beauty of ice crystals, this new suspension light creates a spectacular, luminous piece through the use of over 4086 plexyglass tubes. Similar to light refracting through water, the illumination created by Iceberg is both brilliant and natural. Meticulously handcrafted, each light is a unique sculpture: sparkling, multifaceted, and powerful. Design Dodo Arslan.

# Etoile, twinkling in an indoor sky.

Etoile's intricate network of intersecting nickel lines recalls constellations in a clear night sky. Strategically placed bulbs cast a starry light, twinkling as viewers move around the pendant. By projecting these complex patterns throughout the room, Etoile casts a heavenly glow in any space. Design Christian Lava.