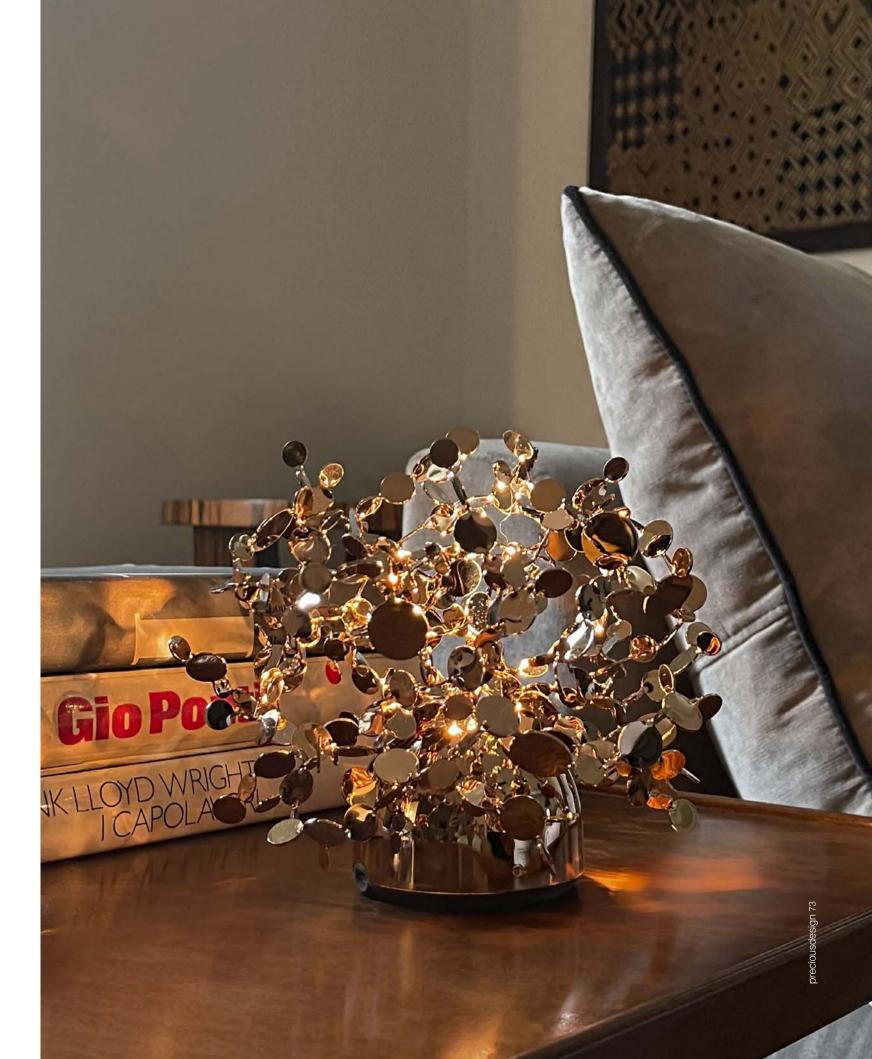

smen? How can we make this new collection as daring, beautiful, and innovative as its predecessor? Our answer is a new series of pendant lights and table lamps that draw inspiration from across design: from the fashion of Paco Rabanne, the work of Verner Panton, the mirrored art of Julio Le Parc, and the natural beauty of the Italian seaside. The result is a lamp reminiscent of a shimmering cloud casting brilliant, ethereal light across the room. Handmade by our craftsmen in stainless steel, each piece is both unique and a modular element of an extremely flexible system. Our goal is to give architects and designers the freedom to express their visions without limits, adapt to any environment, and add a touch of magic. Design Dodo Arslan.



THE NGHL OF PARIS

SSOULINE



































S07S

ROSE GOLD PLATED | PVD COATING CHAMPAGNE PLATED | PVD COATING GOLD PLATED | PVD COATING STAINLESS STEEL LIGHT SOURCE S01S KK S01S S01A S03S S05S S07S N88B Replaceable LED module 3000K 2700K 1x2,1W 1,5W 1,5W 3x1,5W 5x1,5W 7x1,5W 1,4W 120V | 230V 174 lm 164 lm 174 lm 164 lm 522 lm 492 lm 870 lm 820 lm 1218 lm 1148 lm max 210 lm 237 lm IGBT TRIAC 0/1-10V PUSH/DALI integrated 4 step dimmer 0/1-10V PUSH IGBT TRIAC IGBT TRIAC IGBT TRIAC IGBT TRIAC Dimmable



## Argent, a precious cloud.

With this light, designer Dodo Arslan creates a shimmering cloud. Argent consists of metal discs that have been meticulously shaped by Terzani craftsmen into clusters. Once lit, the multiple angled surfaces of the discs emanate a soft, shimmering glow. Argent is available in stainless steel,