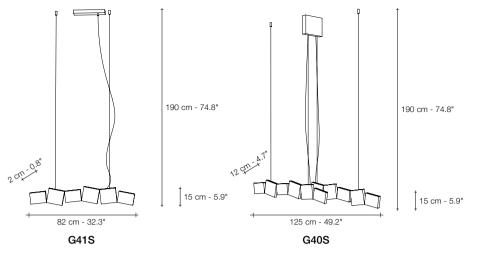

# Gaia, earth mother.

| 230V | LIGHT SOURCE<br>Replaceable<br>LED module<br>3000K<br>2700K | G41S<br>12x1,5W<br>2088 lm<br>1968 lm<br>1-10V | G40S<br>24x1,5W<br>4176 lm<br>3936 lm<br>0/1-10V |  |
|------|-------------------------------------------------------------|------------------------------------------------|--------------------------------------------------|--|
|      | Dimmable                                                    | PUSH/DALI                                      | PUSH/DALI                                        |  |
| 120V | Replaceable                                                 | 12x1.5W                                        | 24x1.5W                                          |  |
|      | <ul> <li>3000K</li> <li>2700K</li> </ul>                    | 2088 lm<br>1968 lm                             | 4176 lm<br>3936 lm                               |  |
|      | Dimmable                                                    | 1-10V<br>PUSH                                  | 0/1-10V<br>PUSH/DALI                             |  |