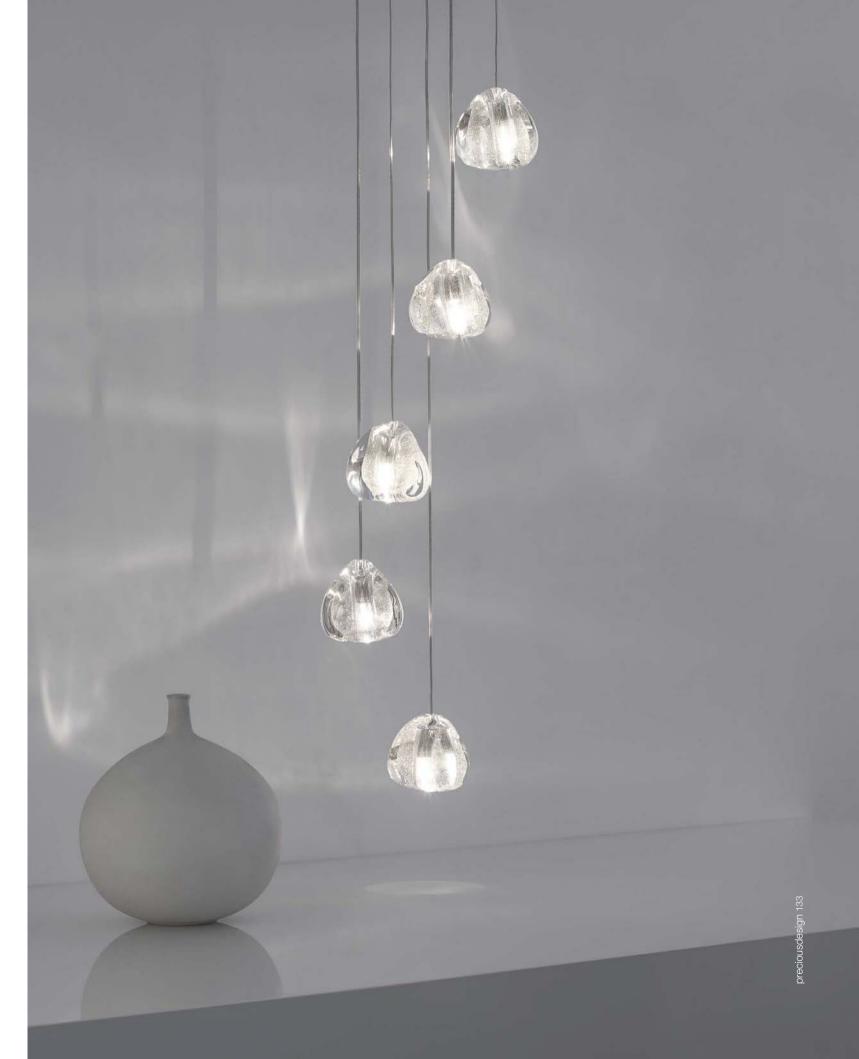

## Mizu, flowing light.

Inspired by the tranquil and mesmerizing light refractions created by water, Mizu is a customizable pendant light from Terzani. Like water droplets, no two Mizu are alike; each crystal shape is unique and meticulously handmade. Using only the clearest crystal, Mizu perfectly emulates water's refraction of light, casting amazing patterns around the room, reminiscent of flowing water. Available in clear, silver dust, gold, cognac, and champagne finish. Design Nicolas Terzani.

eciousdesign 129

reciousdesign 137

design 14

Mizu avaible with integrated LED 3000K or 2700K. Different dimming options on request