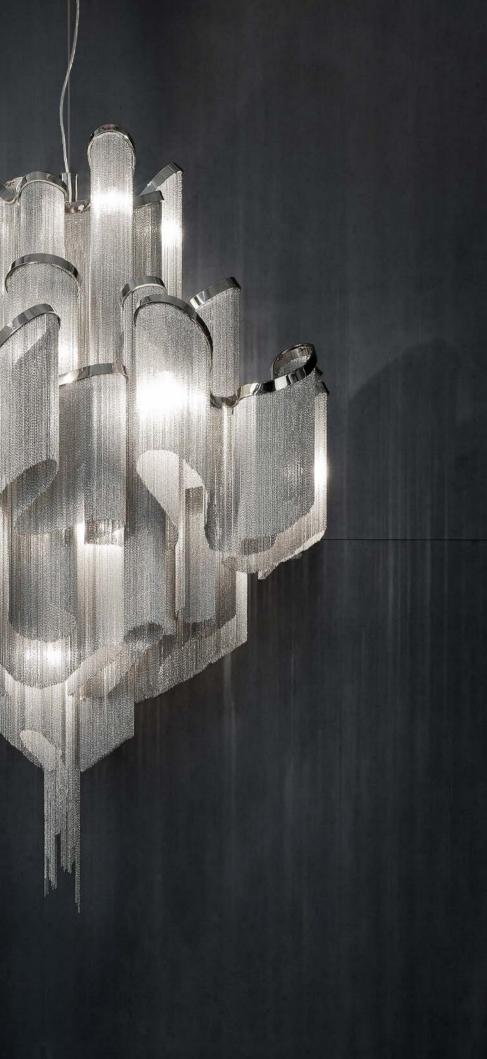

### Genesis, floating knit.

Gianluca Regazzo has woven his vision, inspired by the language of fashion, into the creation of a fabric suspended in mid-air, blending elegance and creativity into an ethereal and timeless form. Genesis combines textile art and illumination, bringing to life a work that emerges from a slender thread of knitted steel. Its organic essence transforms into a visual jewel, capable of refracting light in a delicate balance between lightness and harmony, enchanting those who behold it.

The transparency of the fabric seems to merge with its surroundings, as if breathing in the surrounding space. Its fluid and intricate weave tells a story of textures that dance ceaselessly between imagination and reality. Genesis is a primordial act, the birth of new life shaped by thread, a creation that reveals itself in constant motion. Like an ancient tale taking form, it transforms the fabric into an endless narrative, where each weave and thread gives rise to a new shape. It is a living work, evolving and changing, evoking a flow of ethereal forms in which light merges with matter. Genesis dissolves the boundaries between the tangible and the imaginary, between design and art, celebrating the birth of a new existence. Design Gianluca Regazzo.

B55S

STAINLESS STEEL

Genesis is designed as a standalone sculpture. You may choose to illuminate it with architectural lighting, which can be sourced independently or purchased from Terzani. Please refer to our spec sheet for light source options or contact our team for more details.