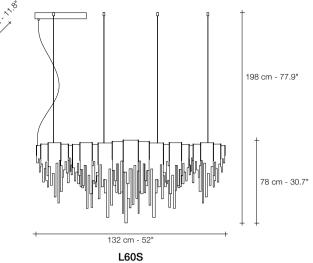

preciousdesign 233

| 7    |  | Dimmable                                             | 0-10V<br>PWM<br>PUSH/DALI    | 0-10V<br>PWM<br>PUSH/DALI     | 0-10V<br>PWM<br>PUSH/DALI       | 0-10V<br>PWM<br>PUSH/DALI     |  |
|------|--|------------------------------------------------------|------------------------------|-------------------------------|---------------------------------|-------------------------------|--|
| 120V |  | Replaceable<br>LED module<br>CRI 90   3000K<br>2700K | 7x4.5W<br>4632 lm<br>4200 lm | 10x4.5W<br>6617 lm<br>6000 lm | 20x4.5W<br>13234 lm<br>12000 lm | 10x4.5W<br>6617 lm<br>6000 lm |  |
|      |  | Dimmable                                             | TRIAC                        | 1-10V<br>PWM<br>10-100kΩ      | 1-10V<br>PWM<br>10-100kΩ        | 1-10V<br>PWM<br>10-100kΩ      |  |

Volver available with integrated LED 3000K or 2700K. Different dimming options on request. \* Only 120V version has two canopies.

L61S

BRUSHED BRONZE

reciousaesign 239