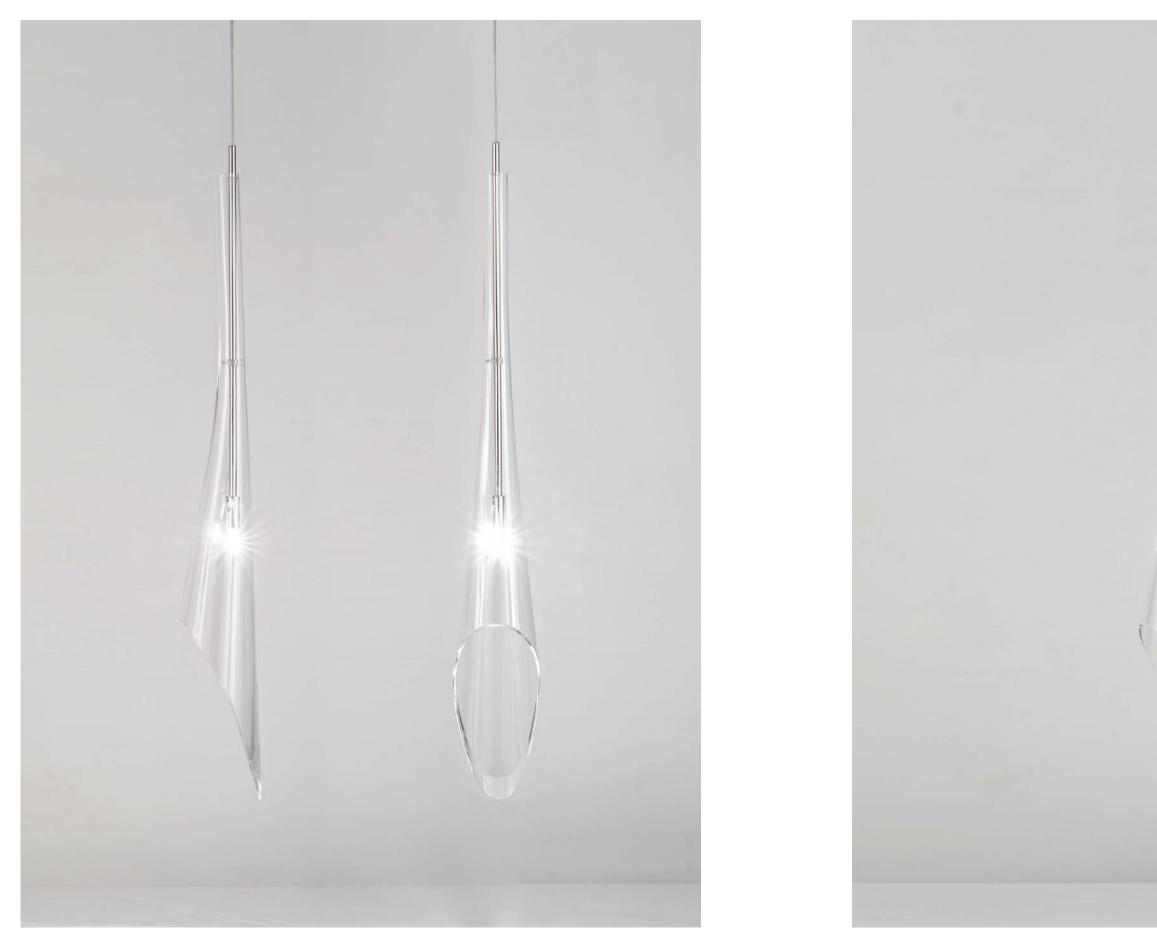

### Calle, perennial elegance.

At Terzani, we spend countless days searching the globe for talented new designers, but sometimes they find us. Such is the case with the young designers Luca Martorano and Mattia Albicini (Draw), who approached us with the design for Calle, a fantastic new light we instantly fell in love with. It showcases our skill at crafting crystal, taking the material to an exciting, modern place. Luca and Mattia worked with our craftsmen to create a slender inverted flute of crystal that, like the calla lily it mimics, can be grouped into stunning bouquets of light. Design Draw.