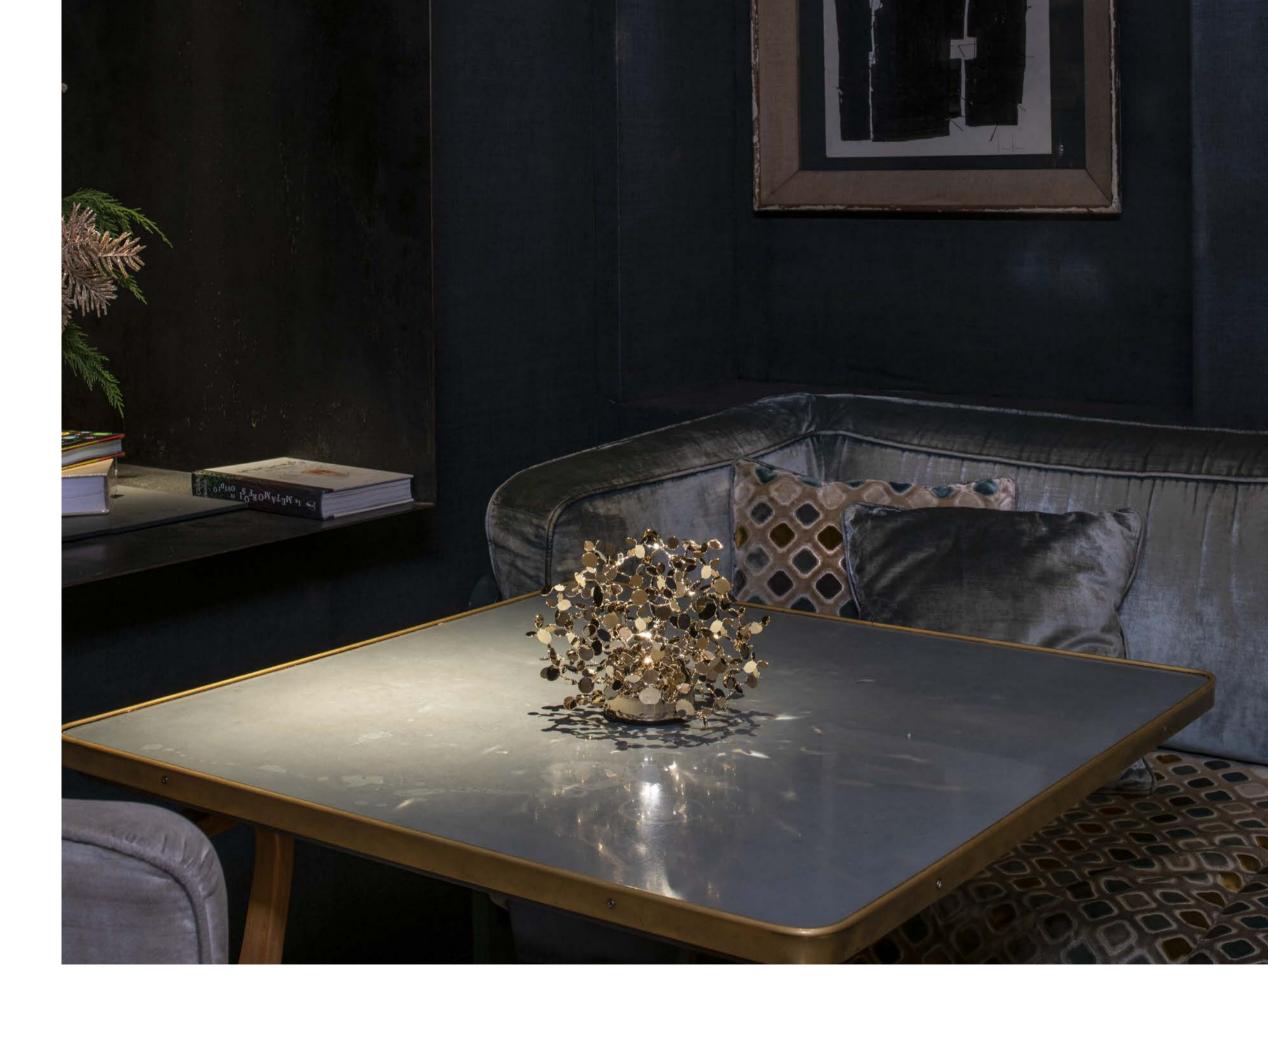

## Argent, a precious cloud.

With this light, designer Dodo Arslan creates a shimmering cloud. Argent consists of metal discs that have been meticulously shaped by Terzani craftsmen into clusters. Once lit, the multiple angled surfaces of the discs emanate a soft, shimmering glow. Argent is available in stainless steel, gold plated, rose gold plated, and champagne plated finishes. Black nickel plated is available on request. Design Dodo Arslan.

reciousdesign 9

reciousdesign 109

eciousdesign 113

Argent N93S, N94S, N95S avaible with integrated LED 3000K or 2700K. Different dimming options on request.