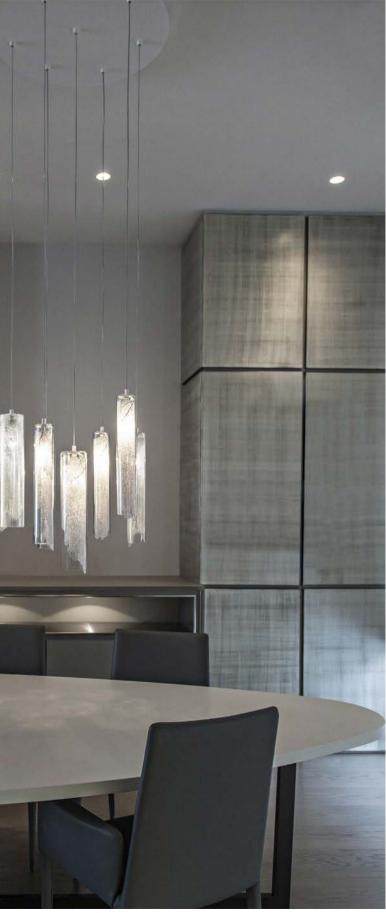

# Iceberg, pure light.

Inspired by the natural beauty of ice crystals, this new suspension light creates a spectacular, luminous piece through the use of over 4086 plexyglass tubes. Similar to light refracting through water, the illumination created by Iceberg is both brilliant and natural. Meticulously handcrafted, each light is a unique sculpture: sparkling, multifaceted, and powerful. Design Dodo Arslan.

eciousdesign 329

P60S

CLEAR PLEXIGLASS

|      | LIGHT SO |                    | P60S |              |
|------|----------|--------------------|------|--------------|
| 230V |          | E14 LED<br>E27 LED |      | 6x6W<br>8W   |
| ~    |          | Dimmable           | I    | ~            |
| 120V |          | E12 LED<br>E26 LED |      | 6x5.5W<br>8W |
| -    | 息商       | Dimmable           | T    | ✓            |