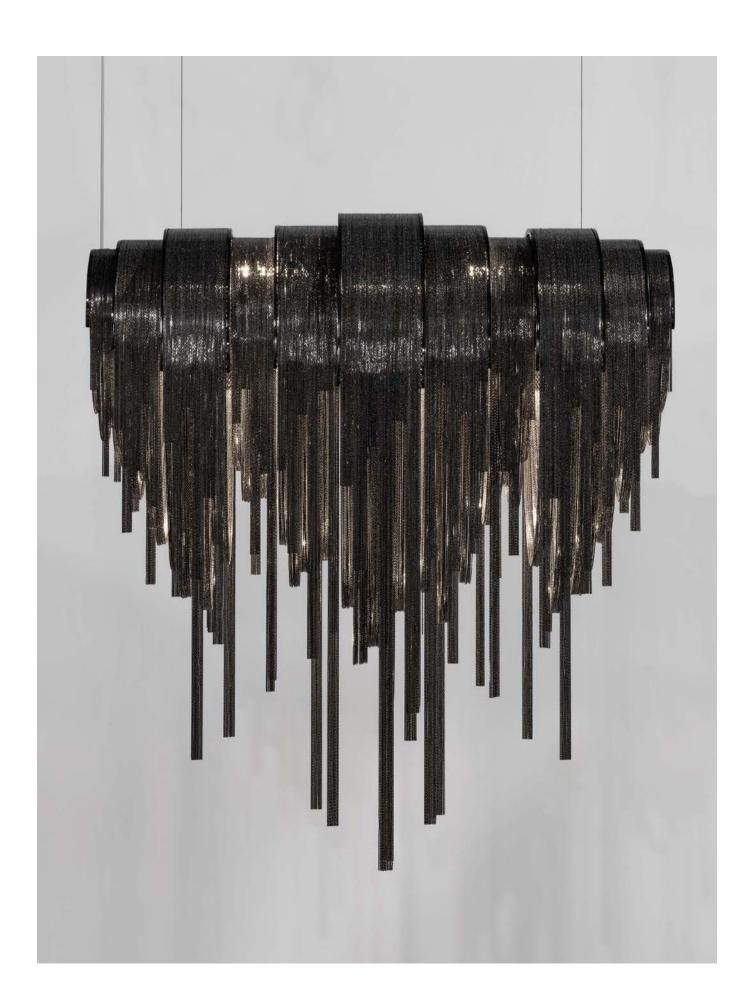

### Stream, iridescent light.

Another stunning design from Christian Lava, Stream is an impressive presence in any room. Like Christian's other work for Terzani, Etoile, Stream's design exploits the physical characteristics of the materials used to envelop a room in unique, immersive light. Here, over seven kilometers of metal chain appear to flow down from the undulating, plated frame. These cascading tiers project streaking, yet tranquil, shadows throughout the room. Design Christian Lava.