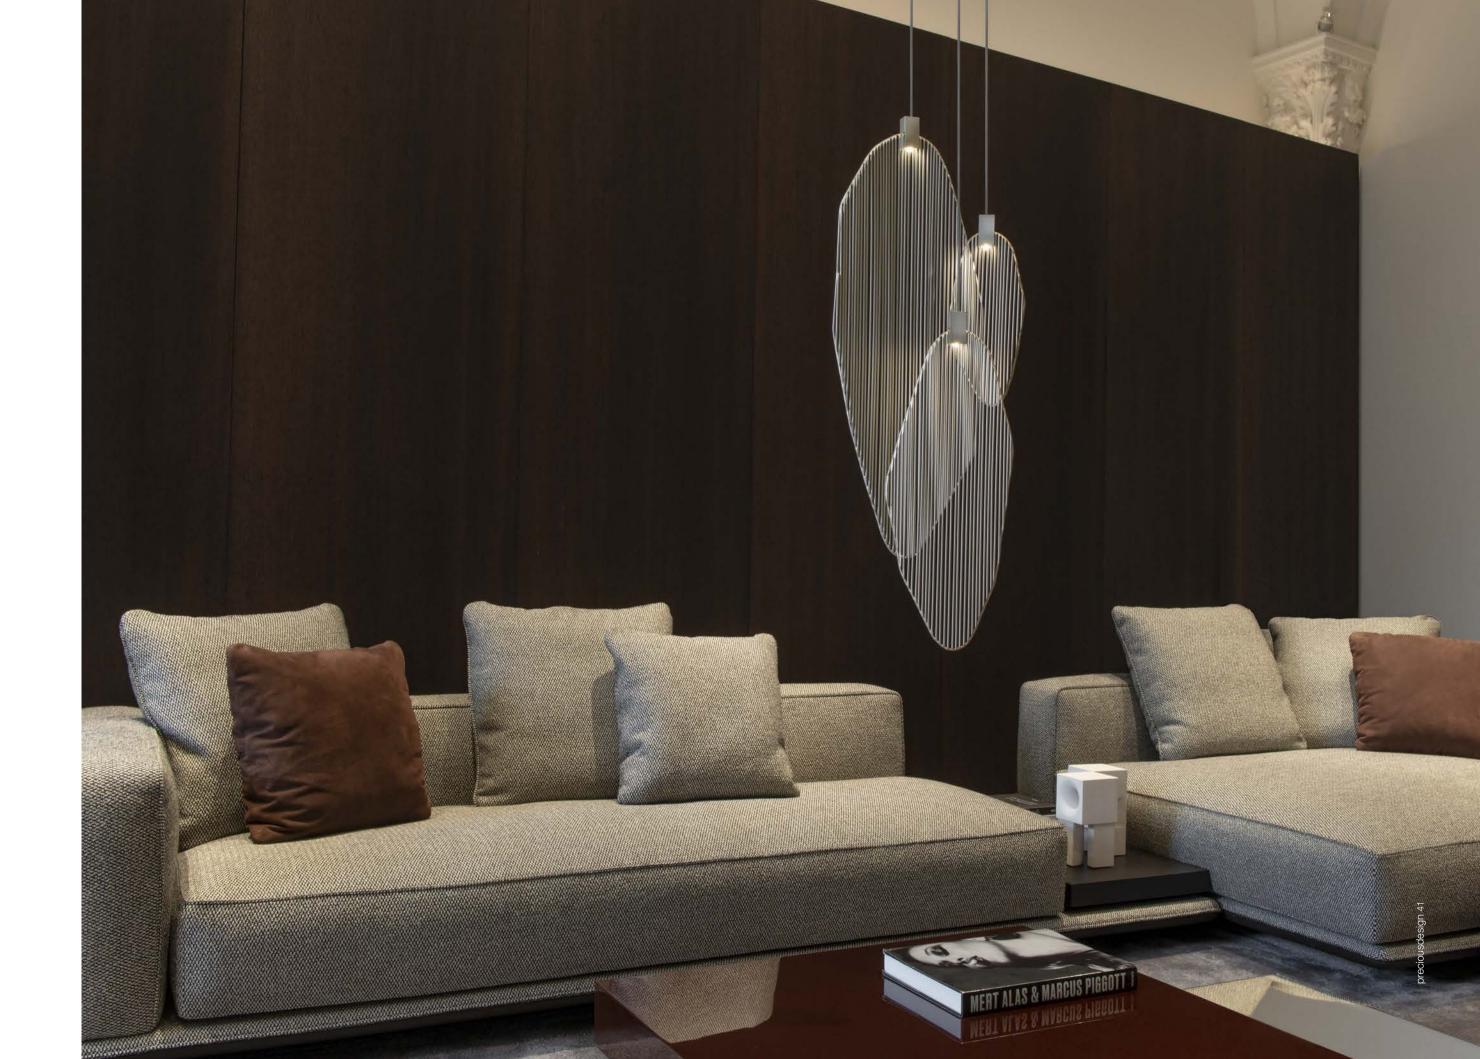

### Genesis, floating knit.

Gianluca Regazzo has woven his vision, inspired by the language of fashion, into the creation of a fabric suspended in mid-air, blending elegance and creativity into an ethereal and timeless form. Genesis combines textile art and illumination, bringing to life a work that emerges from a slender thread of knitted steel. Its organic essence transforms into a visual jewel, capable of refracting light in a delicate balance between lightness and harmony, enchanting those who behold it.

The transparency of the fabric seems to merge with its surroundings, as if breathing in the surrounding space. Its fluid and intricate weave tells a story of textures that dance ceaselessly between imagination and reality. Genesis is a primordial act, the birth of new life shaped by thread, a creation that reveals itself in constant motion. Like an ancient tale taking form, it transforms the fabric into an endless narrative, where each weave and thread gives rise to a new shape. It is a living work, evolving and changing, evoking a flow of ethereal forms in which light merges with matter. Genesis dissolves the boundaries between the tangible and the imaginary, between design and art, celebrating the birth of a new existence. Design Gianluca Regazzo.

B55S

STAINLESS STEEL

Genesis is designed as a standalone sculpture. You may choose to illuminate it with architectural lighting, which can be sourced independently or purchased from Terzani. Please refer to our spec sheet for light source options or contact our team for more details.