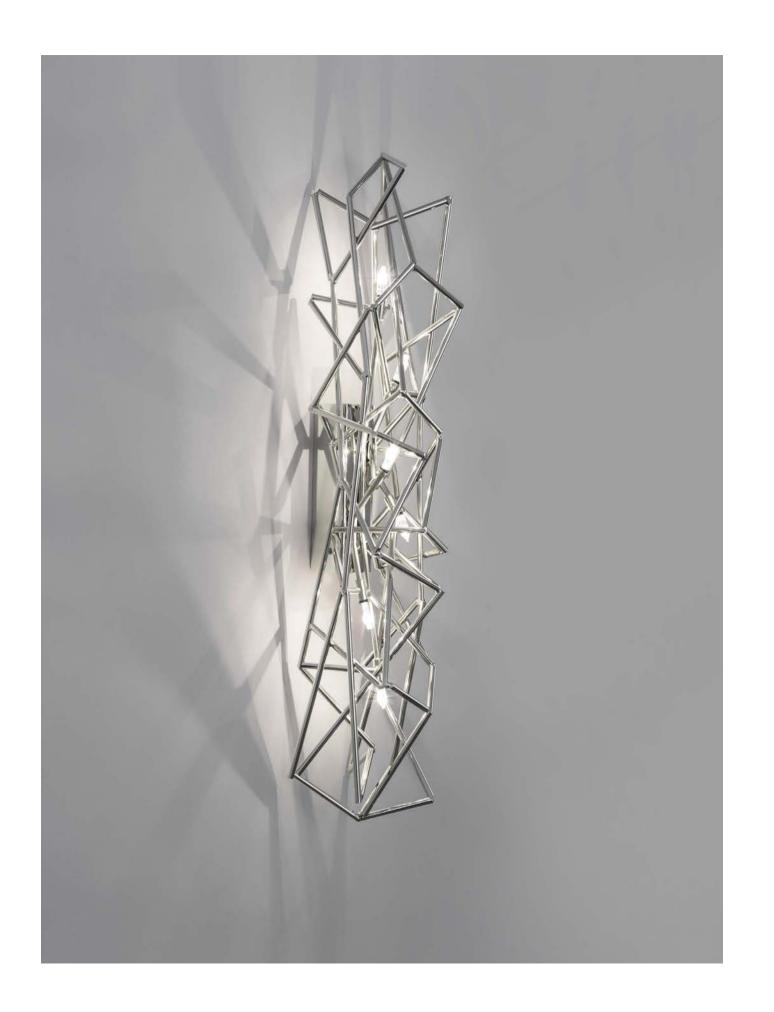

# Etoile, twinkling in an indoor sky.

Etoile's intricate network of intersecting nickel lines recalls constellations in a clear night sky. Strategically placed bulbs cast a starry light, twinkling as viewers move around the pendant. By projecting these complex patterns throughout the room, Etoile casts a heavenly glow in any space. Design Christian Lava.

P03A

| LIGHT S    | OURCE OPTIONS        | P05S          | P05S      | P01S           | P01S                             | P04S                  | P03A          |
|------------|----------------------|---------------|-----------|----------------|----------------------------------|-----------------------|---------------|
| <b>、</b> M | G4 HALOGEN<br>G4 LED | 2W<br>20W     | 3W<br>10W | 8x10W<br>8x20W | 16x1,2W                          | 8x20W<br>8x2W         | 6x10W<br>6x2W |
| 230V       | Dimmable             | IGBT<br>TRIAC | DALI      | IGBT<br>TRIAC  | 0/1-10V<br>100KΩ<br>PUSH<br>DALI | IGBT<br>TRIAC<br>DALI | IGBT          |
| 120V       | G4 XENON<br>G4 LED   | 20W<br>2W     | -         | 8x10W<br>8x20W | -                                | 8x20W<br>8x2W         | 6x10W<br>6x2W |
| ₽ H        | Dimmable             | I ELV         | -         | IGBT           | -                                | IGBT<br>TRIAC         | ELV           |

Etoile avaible with LED light source on request. Different dimming options on request.