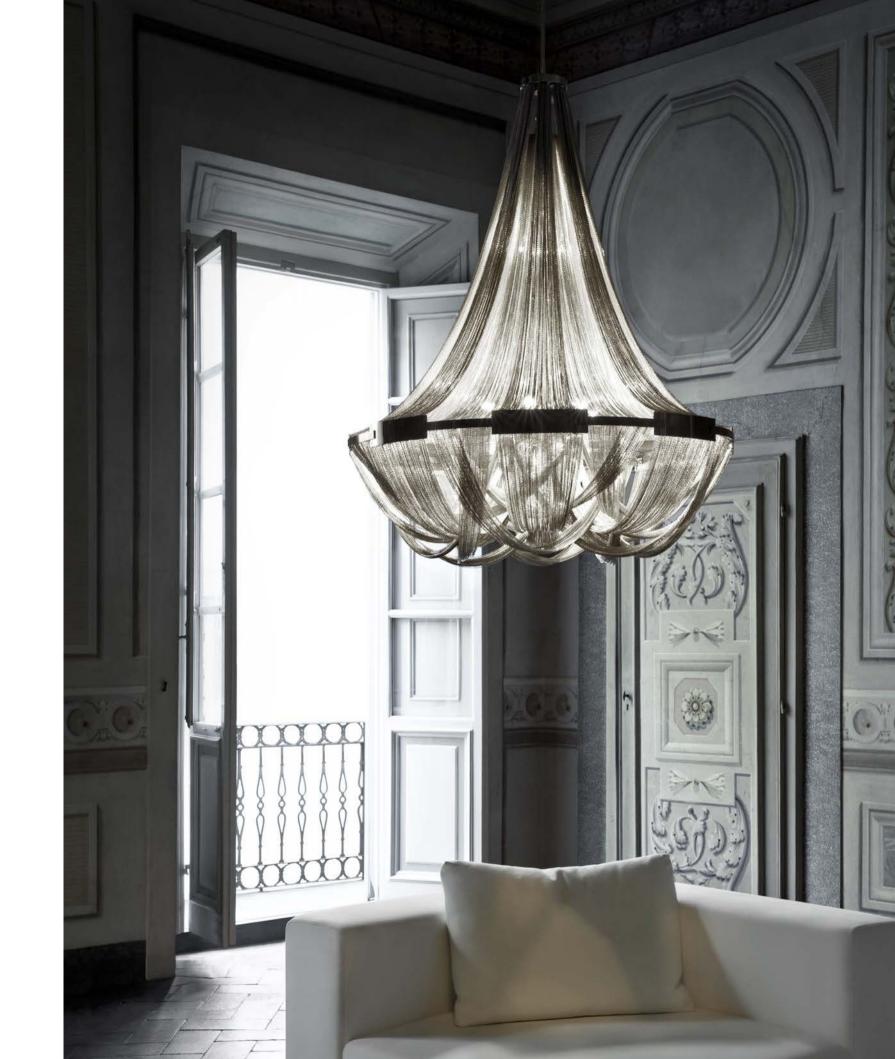

### Atlantis, a precious wave.

Seemingly alive, Atlantis' shimmering light creates a vibrant source of energy. Its mesmerizing, organic effect is created by hundreds of illuminated lengths of draped chains. Like water in the ocean, Atlantis's chains appear liquid, cascading over its gloss bands and falling down towards the abyss before turning back into itself. Atlantis is composed of almost three miles of chain, meticulously hand-crafted by master Italian artisans. Design Barlas Baylar.