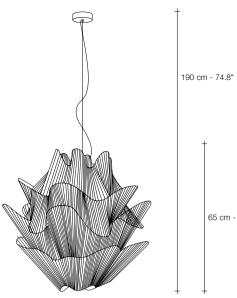

Q11S 18 angels

55 att 21.1 190 cm - 74.8" M

190 cm - 74.8"

CRYSTAL

+ 55 cm - 21.7"

Q10S 24 angels

|      | LIGHT    | SOURCE            | Q07S | Q12S      | Q11S             | Q10S      | Q13S      |
|------|----------|-------------------|------|-----------|------------------|-----------|-----------|
| 230V | Å        | GU10 LED          | 5W   | 3x5W      | 3x5W             | 3x5W      | 9x4W      |
| Ň    |          |                   |      |           |                  |           |           |
|      | <u> </u> | Dimmable          | · •  | ✓         | ~                | ~         | ✓         |
| 120V |          | Dimmable GU10 LED | 7W   | ✔<br>3x7W | <b>✓</b><br>3×7₩ | ✔<br>3x7W | ✓<br>9x6W |