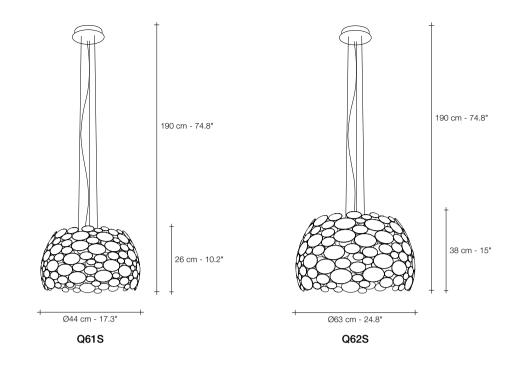

preciousdesign 351

|      | LIG | GHT SOURCE                                           | Q61S                                    | Q62S                                    |  |
|------|-----|------------------------------------------------------|-----------------------------------------|-----------------------------------------|--|
| 230V |     | Replaceable<br>LED module<br>CRI 90   3000K<br>2700K | 6x4,5W<br>3970 lm<br>3600 lm            | 6x4,5W<br>3970 lm<br>3600 lm            |  |
|      |     | Dimmable                                             | 0/1-10V<br>PWM<br>10-100kΩ<br>PUSH/DALI | 0/1-10V<br>PWM<br>10-100kΩ<br>PUSH/DALI |  |
| 120V |     | Replaceable<br>LED module<br>CRI 90   3000K<br>2700K | 6x4.5W<br>3970 lm<br>3600 lm            | 6x4.5W<br>3970 lm<br>3600 lm            |  |
|      |     | Dimmable                                             | 1-10V<br>PWM<br>10-100kΩ                | 1-10V<br>PWM<br>10-100kΩ                |  |