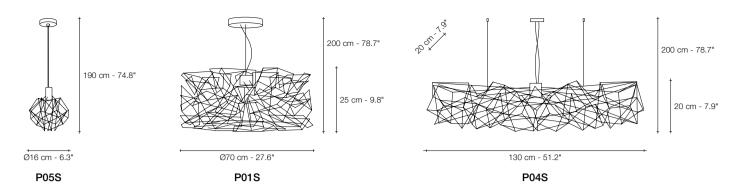

P03A

| LIGHT S    | OURCE OPTIONS        | P05S          | P05S      | P01S           | P01S                             | P04S                  | P03A          |
|------------|----------------------|---------------|-----------|----------------|----------------------------------|-----------------------|---------------|
| <b>、</b> M | G4 HALOGEN<br>G4 LED | 2W<br>20W     | 3W<br>10W | 8x10W<br>8x20W | 16x1,2W                          | 8x20W<br>8x2W         | 6x10W<br>6x2W |
| 230V       | Dimmable             | IGBT<br>TRIAC | DALI      | IGBT<br>TRIAC  | 0/1-10V<br>100KΩ<br>PUSH<br>DALI | IGBT<br>TRIAC<br>DALI | IGBT          |
| 120V       | G4 XENON<br>G4 LED   | 20W<br>2W     | -         | 8x10W<br>8x20W | -                                | 8x20W<br>8x2W         | 6x10W<br>6x2W |
| ₽ H        | Dimmable             | I ELV         | -         | IGBT           | -                                | IGBT<br>TRIAC         | ELV           |