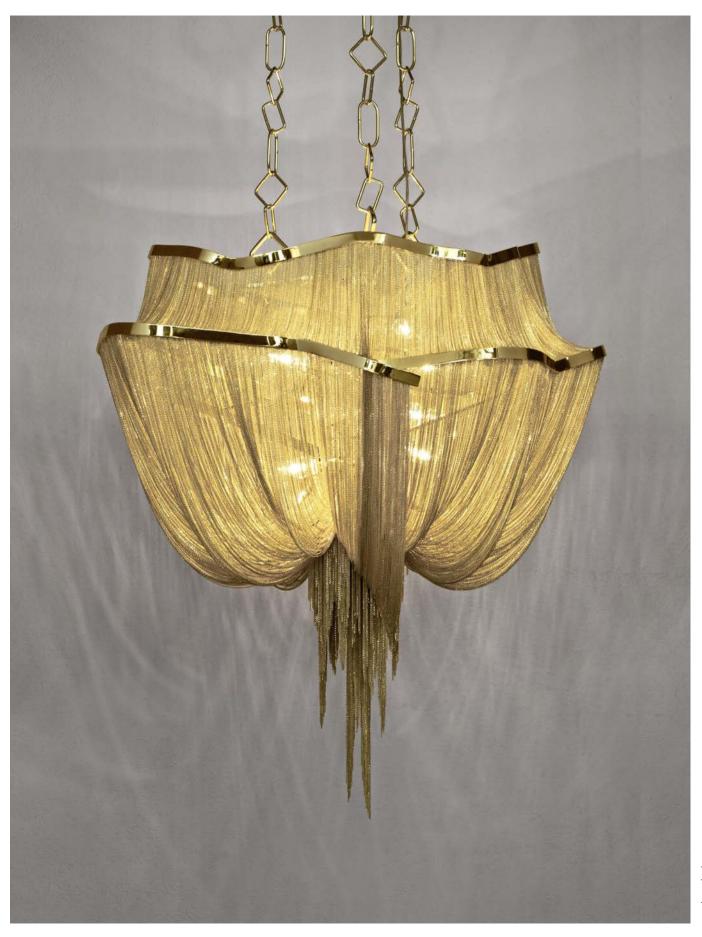

### Stream, iridescent light.

Another stunning design from Christian Lava, Stream is an impressive presence in any room. Like Christian's other work for Terzani, Etoile, Stream's design exploits the physical characteristics of the materials used to envelop a room in unique, immersive light. Here, over seven kilometers of metal chain appear to flow down from the undulating, plated frame. These cascading tiers project streaking, yet tranquil, shadows throughout the room. Design Christian Lava.