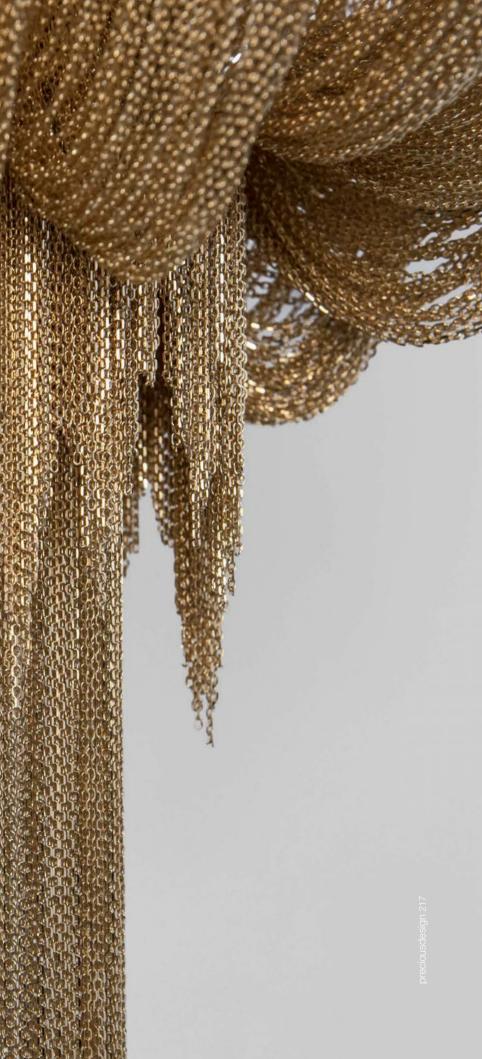

### Stream, iridescent light.

Another stunning design from Christian Lava, Stream is an impressive presence in any room. Like Christian's other work for Terzani, Etoile, Stream's design exploits the physical characteristics of the materials used to envelop a room in unique, immersive light. Here, over seven kilometers of metal chain appear to flow down from the undulating, plated frame. These cascading tiers project streaking, yet tranquil, shadows throughout the room. Design Christian Lava.