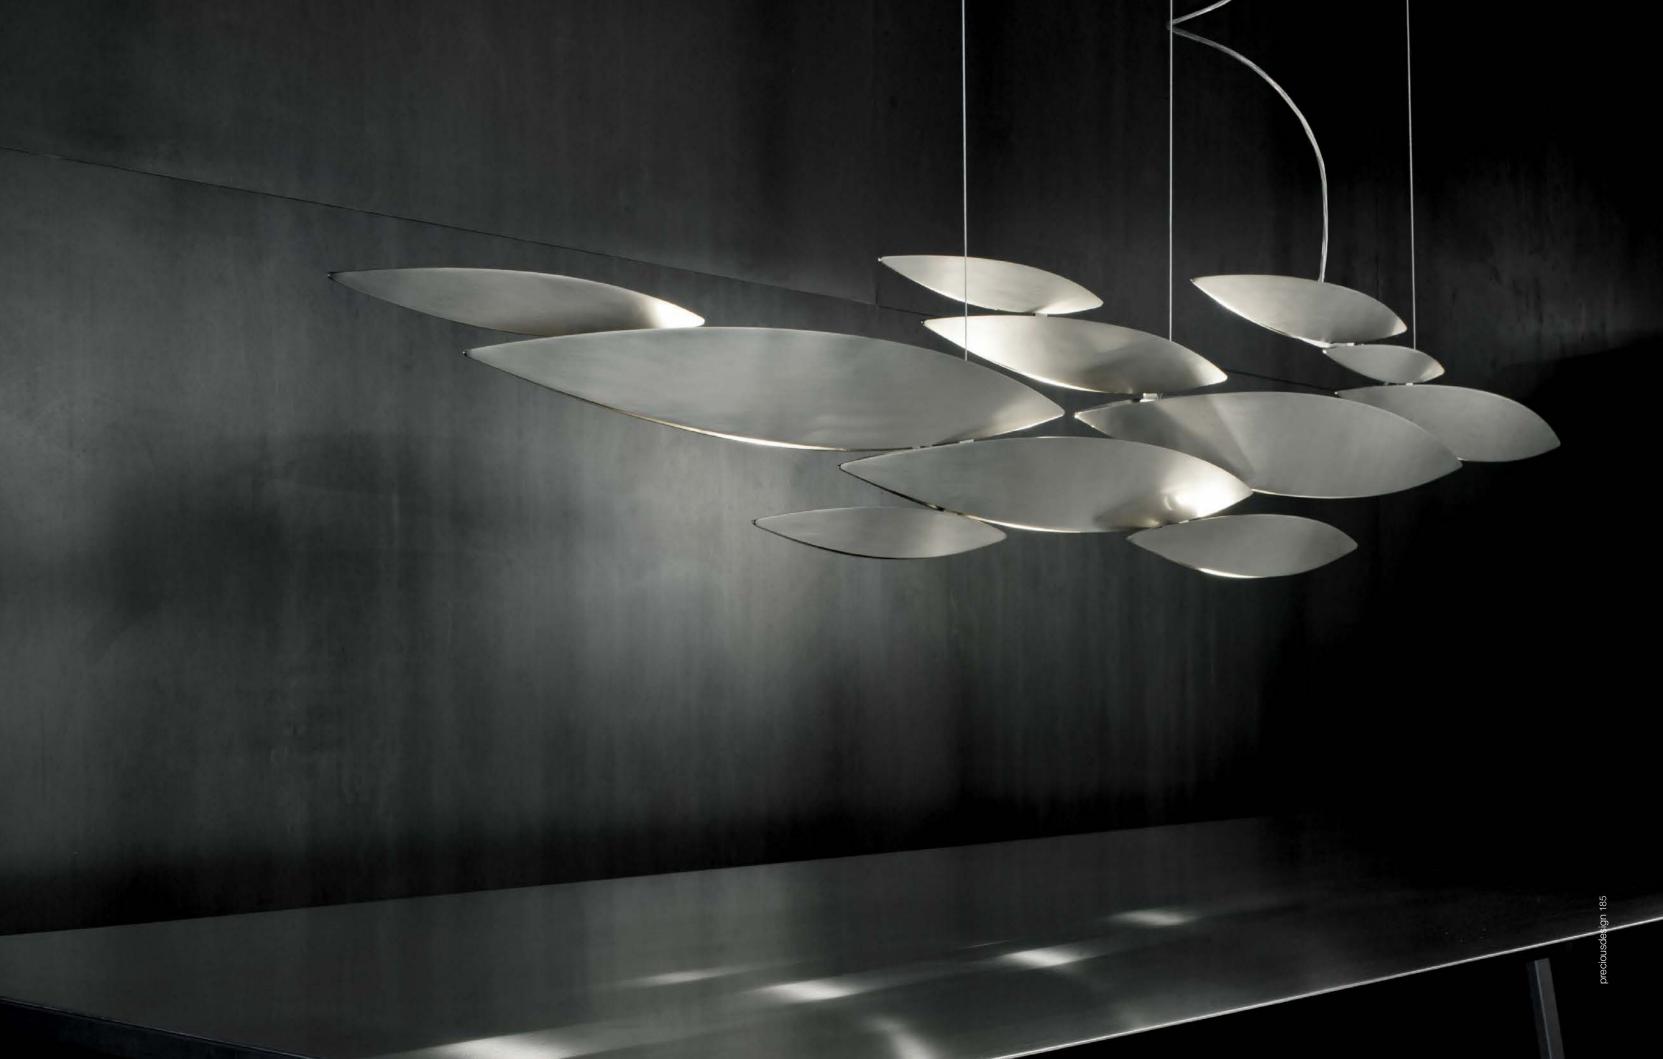

### I Lucci Argentati, school of light.

I Lucci Argentati draws from nature to create a whimsical, yet modern light. Recalling a school of fish darting through freshwater, it creates a mesmerizing luminescence. Sets of sleek elements combine to form a stunning pendant with thin incisions along the bottom, creating an understated, tranquil beauty. Thanks to its modular system, I Lucci Argentati is customizable and can be combined in many different configurations: from small to extra large, and finished either in brushed nickel, brushed gold, or white. Design Dodo Arslan.

eciousdesign 187

reciousdesign 191

BRUSHED GOLD PLATED

N85ALB

I Lucci Argentati avaible with integrated LED 3000K or 2700K. Different dimming options on request.