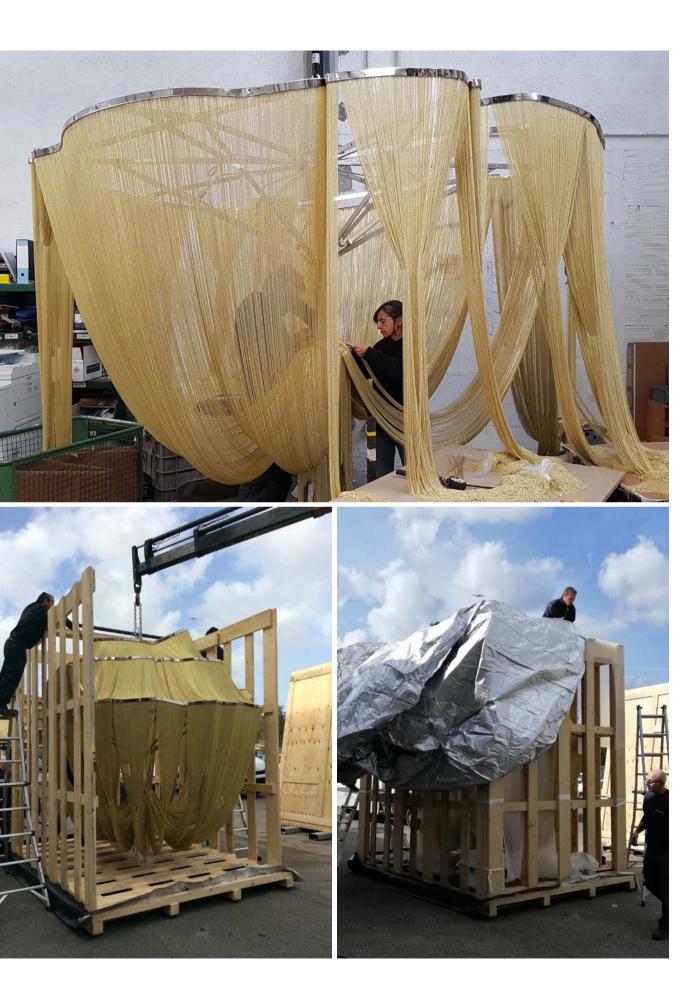

### Genesis, floating knit.

Gianluca Regazzo has woven his vision, inspired by the language of fashion, into the creation of a fabric suspended in mid-air, blending elegance and creativity into an ethereal and timeless form. Genesis combines textile art and illumination, bringing to life a work that emerges from a slender thread of knitted steel. Its organic essence transforms into a visual jewel, capable of refracting light in a delicate balance between lightness and harmony, enchanting those who behold it.

The transparency of the fabric seems to merge with its surroundings, as if breathing in the surrounding space. Its fluid and intricate weave tells a story of textures that dance ceaselessly between imagination and reality. Genesis is a primordial act, the birth of new life shaped by thread, a creation that reveals itself in constant motion. Like an ancient tale taking form, it transforms the fabric into an endless narrative, where each weave and thread gives rise to a new shape. It is a living work, evolving and changing, evoking a flow of ethereal forms in which light merges with matter. Genesis dissolves the boundaries between the tangible and the imaginary, between design and art, celebrating the birth of a new existence. Design Gianluca Regazzo.

B55S

STAINLESS STEEL

Genesis is designed as a standalone sculpture. You may choose to illuminate it with architectural lighting, which can be sourced independently or purchased from Terzani. Please refer to our spec sheet for light source options or contact our team for more details.