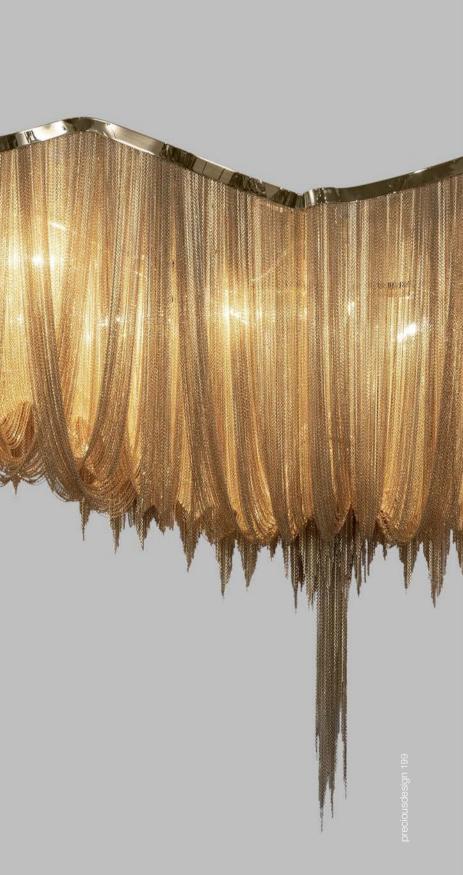

### Stream, iridescent light.

Another stunning design from Christian Lava, Stream is an impressive presence in any room. Like Christian's other work for Terzani, Etoile, Stream's design exploits the physical characteristics of the materials used to envelop a room in unique, immersive light. Here, over seven kilometers of metal chain appear to flow down from the undulating, plated frame. These cascading tiers project streaking, yet tranquil, shadows throughout the room. Design Christian Lava.