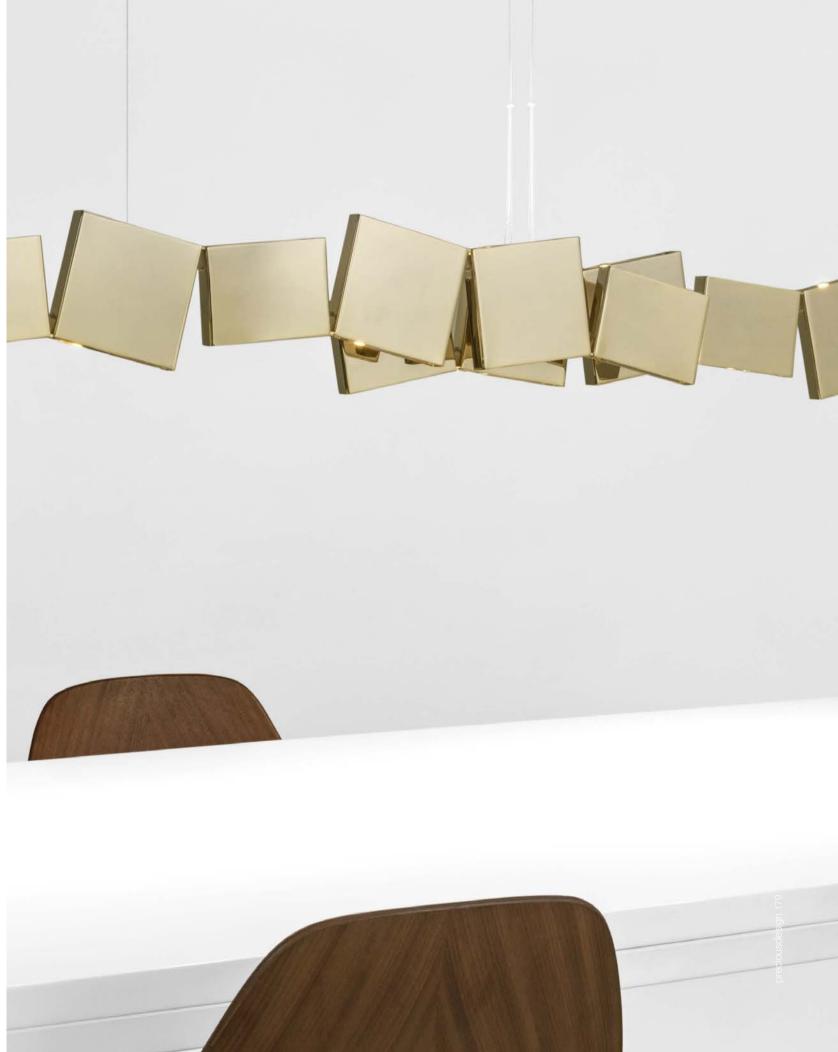

### Dragon, art's heartbeat.

Dragon represents a new chapter for Terzani: the first piece designed as a standalone brass sculpture, cast at a historic foundry in Tuscany. At Terzani, our creative process benefits from the dialogue created between our history, our creative partners, and our innovative spirit. When creating Dragon, we found that the most powerful expression was not as a lighting design but as a sculptural work of art, one that elevates the artist and harnesses our creative expertise. In Chinese mythology, the dragon is a nature deity central to creation tales. Thus, it makes sense that the latest from designer Dodo Arslan tapped into this powerful, ancient symbolism for his newest creation. In a dramatic rethinking of how rooms are experienced, Dragon is a sculpture designed to not only grab attention but also change how a space is considered. An explosion of liquid metal, tamed by Terzani's Tuscan master craftsmen, Dragon reflects the power of the fires that shaped it and speaks to the connection between earth and water. This handcrafted piece embodies the cyclical dance of the elements while evoking a cosmic harmony. Its presence unites not only a space but those who inhabit it. Each Dragon is a unique, fully customizable, and numbered sculpture. While it imparts the feeling of the natural, organic form, it is a painstakingly crafted piece of art and an ode to the fusion between the creative force of man and nature. Design Dodo Arslan.

Dragon is designed as a standalone sculpture. You may choose to illuminate it with architectural lighting, which can be sourced independently or purchased from Terzani. Please refer to our spec sheet for light source options or contact our team for more details.