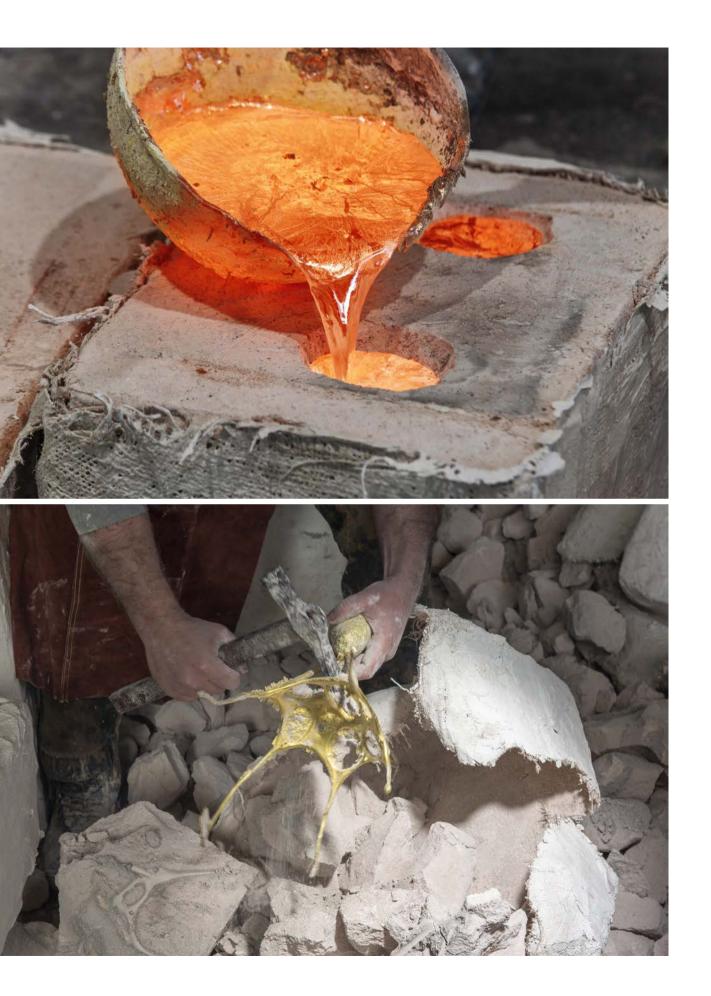

### Dragon, art's heartbeat.

Dragon represents a new chapter for Terzani: the first piece designed as a standalone brass sculpture, cast at a historic foundry in Tuscany. At Terzani, our creative process benefits from the dialogue created between our history, our creative partners, and our innovative spirit. When creating Dragon, we found that the most powerful expression was not as a lighting design but as a sculptural work of art, one that elevates the artist and harnesses our creative expertise. In Chinese mythology, the dragon is a nature deity central to creation tales. Thus, it makes sense that the latest from designer Dodo Arslan tapped into this powerful, ancient symbolism for his newest creation. In a dramatic rethinking of how rooms are experienced, Dragon is a sculpture designed to not only grab attention but also change how a space is considered. An explosion of liquid metal, tamed by Terzani's Tuscan master craftsmen, Dragon reflects the power of the fires that shaped it and speaks to the connection between earth and water. This handcrafted piece embodies the cyclical dance of the elements while evoking a cosmic harmony. Its presence unites not only a space but those who inhabit it. Each Dragon is a unique, fully customizable, and numbered sculpture. While it imparts the feeling of the natural, organic form, it is a painstakingly crafted piece of art and an ode to the fusion between the creative force of man and nature. Design Dodo Arslan.

Dragon is designed as a standalone sculpture. You may choose to illuminate it with architectural lighting, which can be sourced independently or purchased from Terzani. Please refer to our spec sheet for light source options or contact our team for more details.