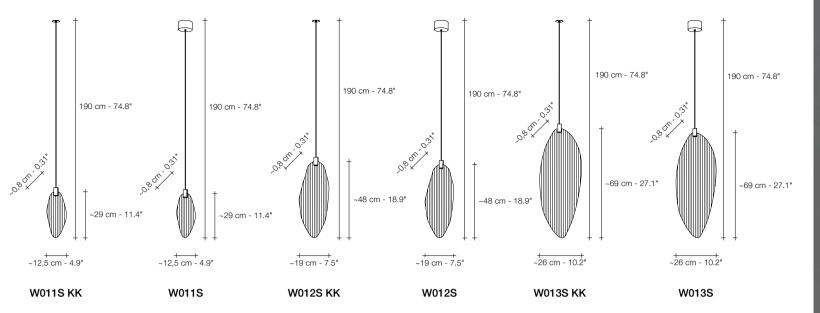

reciousdesign 47

| LIGHT SOURCE |                     | W011S KK                                 | W011S          | W012S KK                                 | W012S          | W013S KK                                 | W013S          | W024S            | W025S            | W034S            | W037S            |
|--------------|---------------------|------------------------------------------|----------------|------------------------------------------|----------------|------------------------------------------|----------------|------------------|------------------|------------------|------------------|
| 120V   230V  | LED module<br>3000K | 2,1W<br>237 lm                           | 2,1W<br>237 lm | 2,1W<br>237 lm                           | 2,1W<br>237 lm | 2,1W<br>237 lm                           | 2,1W<br>237 lm | 2x2,1W<br>474 lm | 2x2,1W<br>474 lm | 3x2,1W<br>711 lm | 3x2,1W<br>711 lm |
|              | Dimmable            | IGBT<br>TRIAC<br>0/1-10V<br>PUSH<br>DALI | IGBT<br>TRIAC  | IGBT<br>TRIAC<br>0/1-10V<br>PUSH<br>DALI | IGBT<br>TRIAC  | IGBT<br>TRIAC<br>0/1-10V<br>PUSH<br>DALI | IGBT<br>TRIAC  | IGBT<br>TRIAC    | IGBT<br>TRIAC    | IGBT<br>TRIAC    | IGBT<br>TRIAC    |