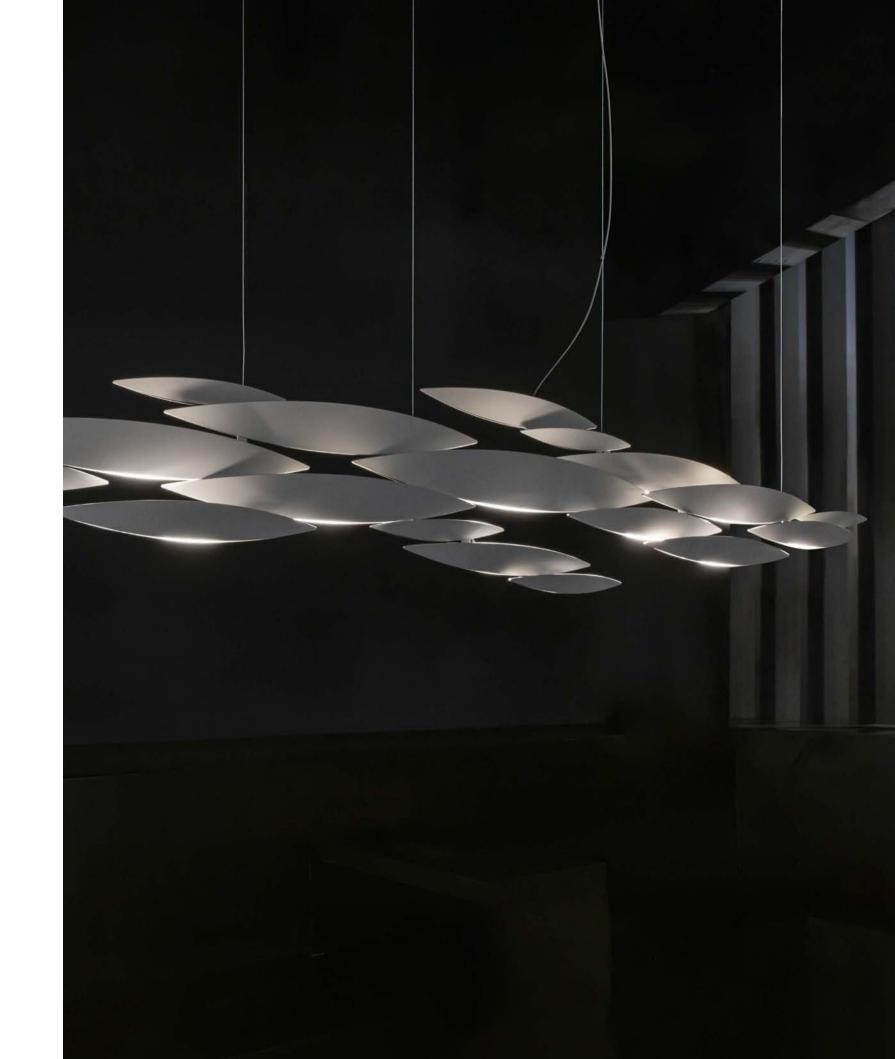

### Genesis, floating knit.

Gianluca Regazzo has woven his vision, inspired by the language of fashion, into the creation of a fabric suspended in mid-air, blending elegance and creativity into an ethereal and timeless form. Genesis combines textile art and illumination, bringing to life a work that emerges from a slender thread of knitted steel. Its organic essence transforms into a visual jewel, capable of refracting light in a delicate balance between lightness and harmony, enchanting those who behold it.

The transparency of the fabric seems to merge with its surroundings, as if breathing in the surrounding space. Its fluid and intricate weave tells a story of textures that dance ceaselessly between imagination and reality. Genesis is a primordial act, the birth of new life shaped by thread, a creation that reveals itself in constant motion. Like an ancient tale taking form, it transforms the fabric into an endless narrative, where each weave and thread gives rise to a new shape. It is a living work, evolving and changing, evoking a flow of ethereal forms in which light merges with matter. Genesis dissolves the boundaries between the tangible and the imaginary, between design and art, celebrating the birth of a new existence. Design Gianluca Regazzo.

B55S

STAINLESS STEEL

Genesis is designed as a standalone sculpture. You may choose to illuminate it with architectural lighting, which can be sourced independently or purchased from Terzani. Please refer to our spec sheet for light source options or contact our team for more details.