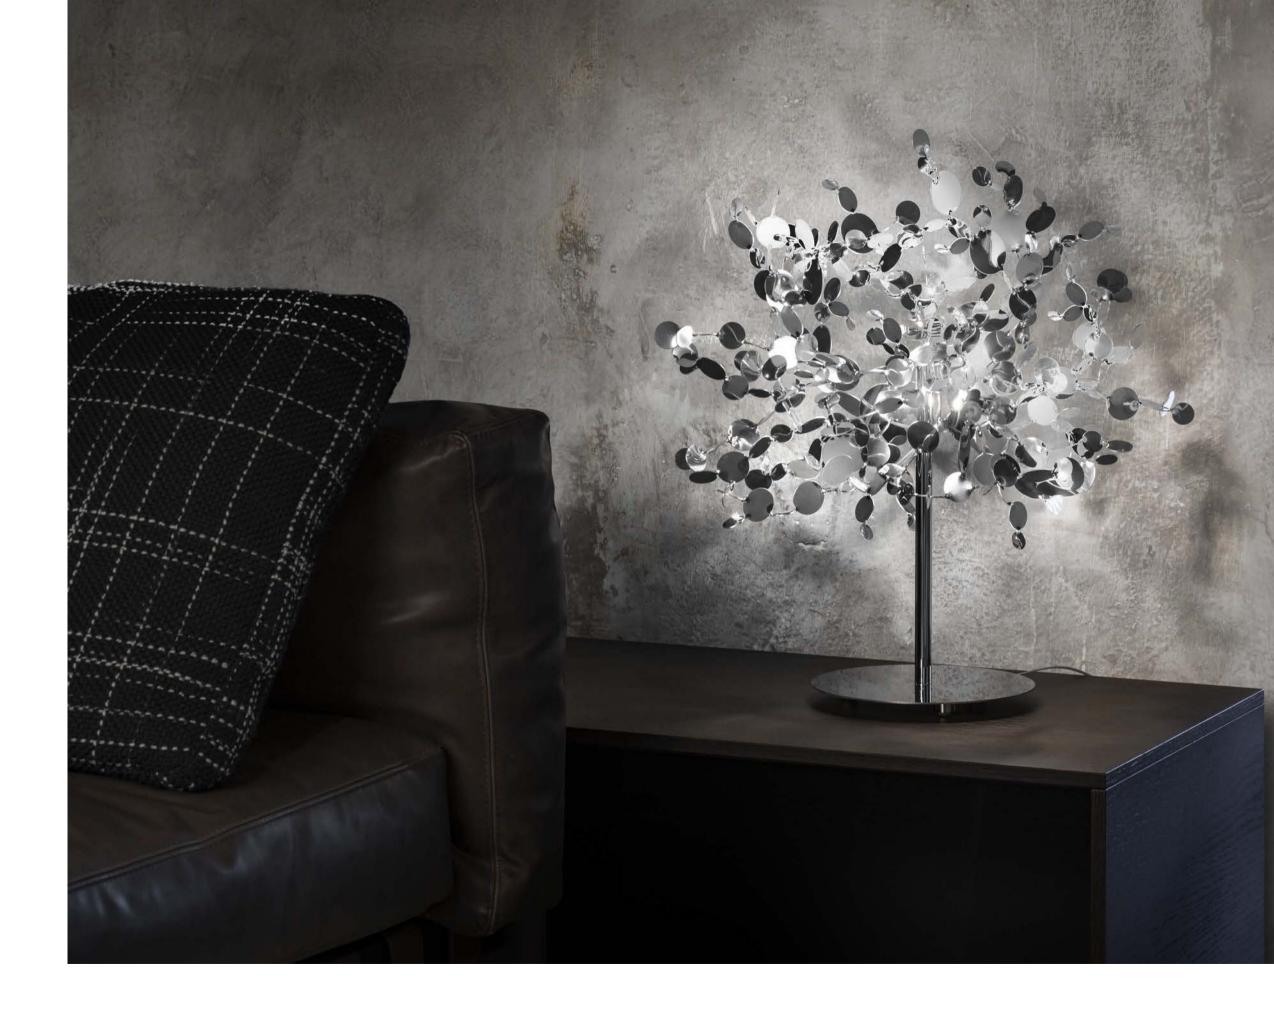

## Anish, playing spoons.

A playful study of reflection, the idea for Anish was born when designer Dodo Arslan, while playing with his daughter, became fascinated by the almost infinite reflections spoons unleashed due to their concave and convex surfaces. Taking this idea to a larger scale, Dodo took inspiration from Italian flatware manufacturer Sambonet and created a pendant composed of a range of spoons, from the smallest teaspoon to serving spoons, which magnify the reflective quality of this shape. The result is an installation that creates a "galaxy" effect of seemingly endless light. Design Dodo Arslan.

preciousdesign 351

|      | LIG | GHT SOURCE                                           | Q61S                                    | Q62S                                    |  |
|------|-----|------------------------------------------------------|-----------------------------------------|-----------------------------------------|--|
| 230V |     | Replaceable<br>LED module<br>CRI 90   3000K<br>2700K | 6x4,5W<br>3970 lm<br>3600 lm            | 6x4,5W<br>3970 lm<br>3600 lm            |  |
|      |     | Dimmable                                             | 0/1-10V<br>PWM<br>10-100kΩ<br>PUSH/DALI | 0/1-10V<br>PWM<br>10-100kΩ<br>PUSH/DALI |  |
| 120V |     | Replaceable<br>LED module<br>CRI 90   3000K<br>2700K | 6x4.5W<br>3970 lm<br>3600 lm            | 6x4.5W<br>3970 lm<br>3600 lm            |  |
|      |     | Dimmable                                             | 1-10V<br>PWM<br>10-100kΩ                | 1-10V<br>PWM<br>10-100kΩ                |  |

Anish avaible with integrated LED 3000K or 2700K. Different dimming options on request.