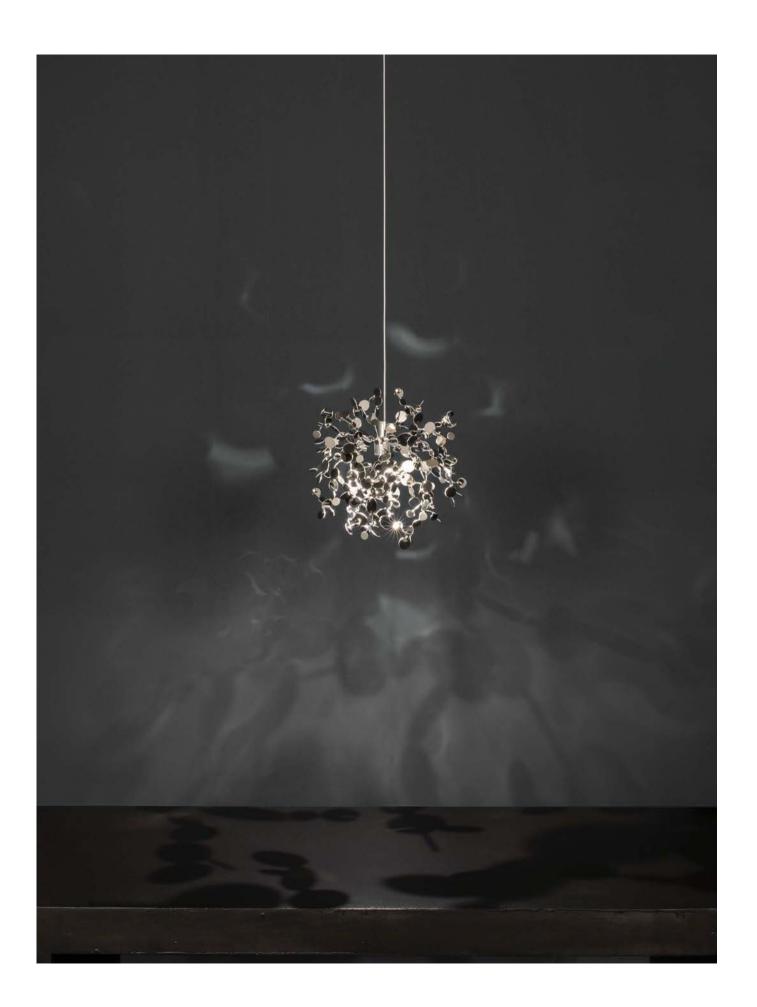

## Argent, a precious cloud.

With this light, designer Dodo Arslan creates a shimmering cloud. Argent consists of metal discs that have been meticulously shaped by Terzani craftsmen into clusters. Once lit, the multiple angled surfaces of the discs emanate a soft, shimmering glow. Argent is available in stainless steel, gold plated, rose gold plated, and champagne plated finishes. Black nickel plated is available on request. Design Dodo Arslan.

reciousdesign 9

reciousdesign 109

eciousdesign 113

Argent N93S, N94S, N95S avaible with integrated LED 3000K or 2700K. Different dimming options on request.