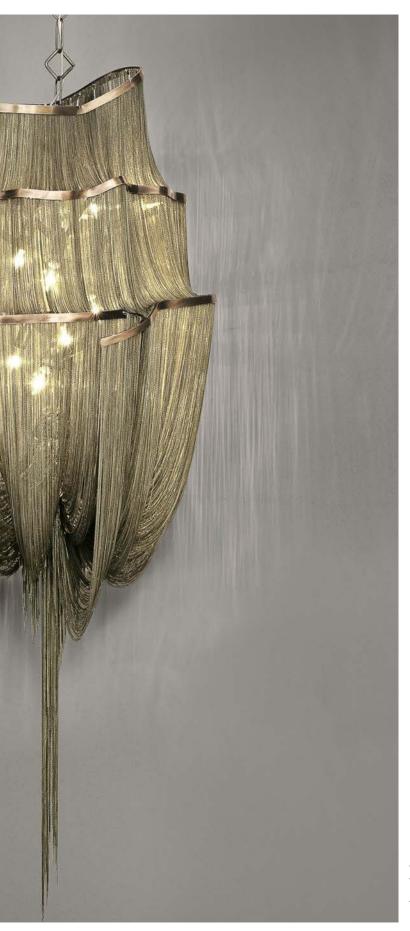

### Stream, iridescent light.

Another stunning design from Christian Lava, Stream is an impressive presence in any room. Like Christian's other work for Terzani, Etoile, Stream's design exploits the physical characteristics of the materials used to envelop a room in unique, immersive light. Here, over seven kilometers of metal chain appear to flow down from the undulating, plated frame. These cascading tiers project streaking, yet tranquil, shadows throughout the room. Design Christian Lava.