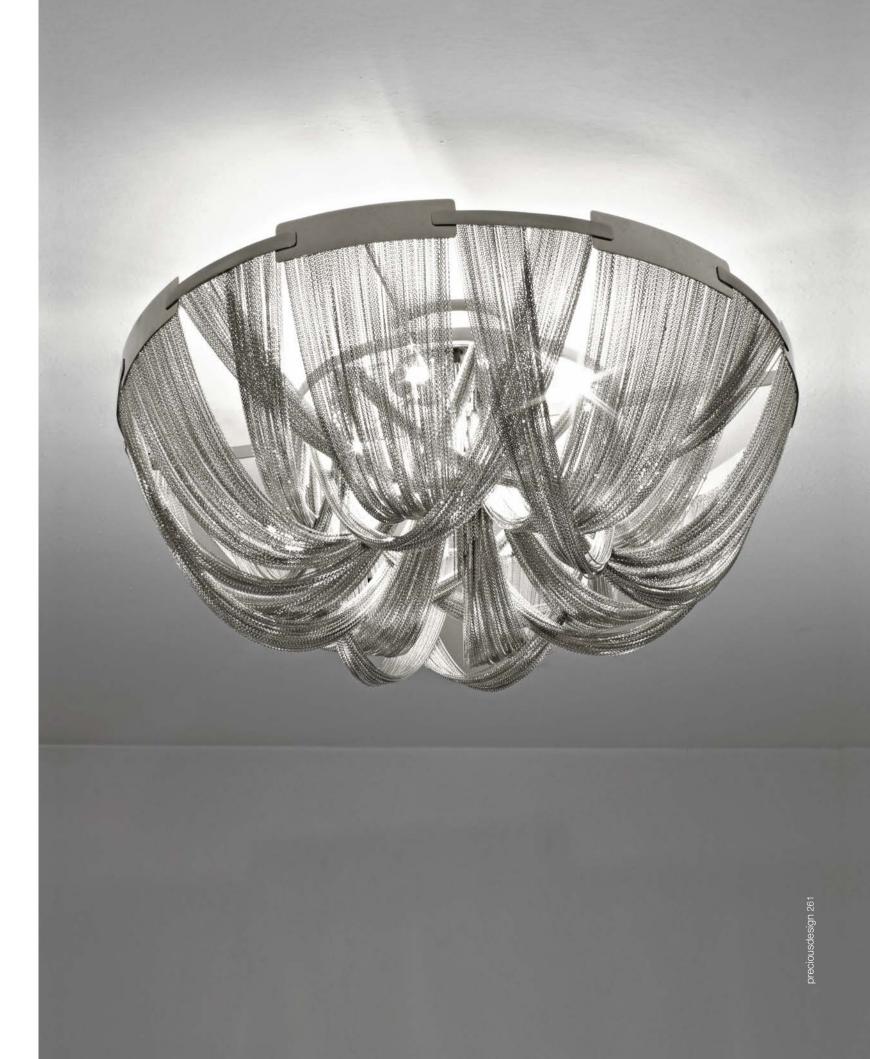

## Soscik, classic form, modern look.

Terzani continues to reinvent the classics with Soscik, which combines traditional artisan techniques with cutting-edge technology to give the traditional chandelier a modern update. Created by interlacing metal chain over the frame, Soscik creates a dramatic and romantic effect while still complementing today's modern luxury. Available as a chandelier or a ceiling lamp, Soscik proves that modern design does not have to sacrifice luxury. Design Nicolas Terzani.