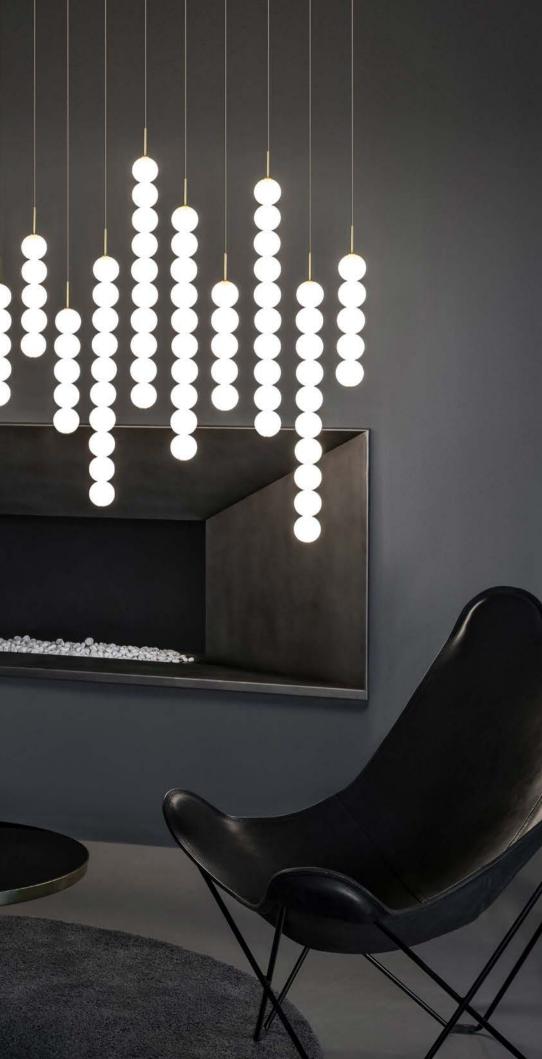

### Abacus, multiplying luminescence.

In the hands of Terzani's craftsmen, we've turned this inspiration into a new collection of modular pendant lamps whose flexibility allows for complex and beautiful configurations. Each module, or strand, of Abacus is made of a custom set of round, hand-blown opal glass that emits a soft and uniform light. And, as the original abacus was used to calculate everything from simple addition to complex formulas, we've retained the same scalability. Due to its customization, our Abacus light is just as suitable in a home as in a commercial space, and its almost infinite configurations ensure you always find the right solution. Design Draw.