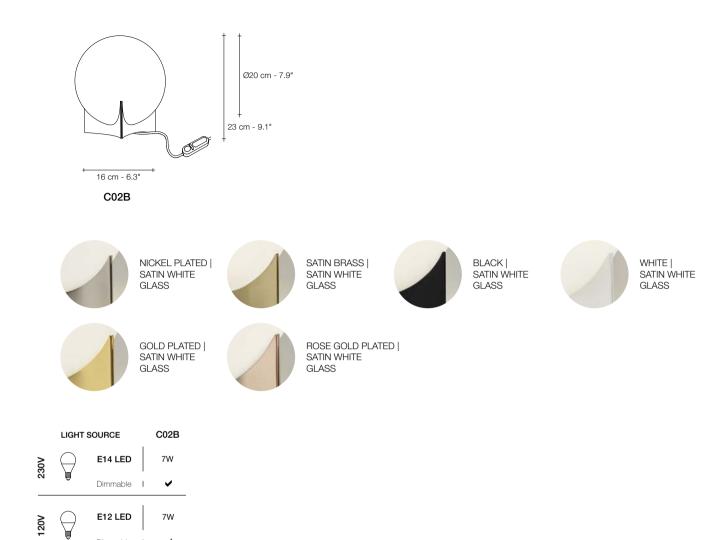

#### Oscar, a tribute.

The great Brazilian architect Oscar Niemeyer once said about his work: "It's not the right angle that attracts me, nor the straight line: stiff, inflexible, created by men. What really attracts me is the free, sensual curve. The curve I see on the sinuous course of our rivers, on the clouds in the sky, on your favorite woman's body. The universe is entirely made of curves." Inspired to pay tribute to one of the founders of modern architecture, designer Dodo Arslan has created a series of lights named "Oscar", which pay homage through their adoption of Niemeyer's signature sensuous curves. Oscar table lamp consists of a glass orb delicately held by curved brass. Available in nickel, brass, black, white, gold plated, and rose gold finish. Design Dodo Arslan.

Dimmable I 🗸