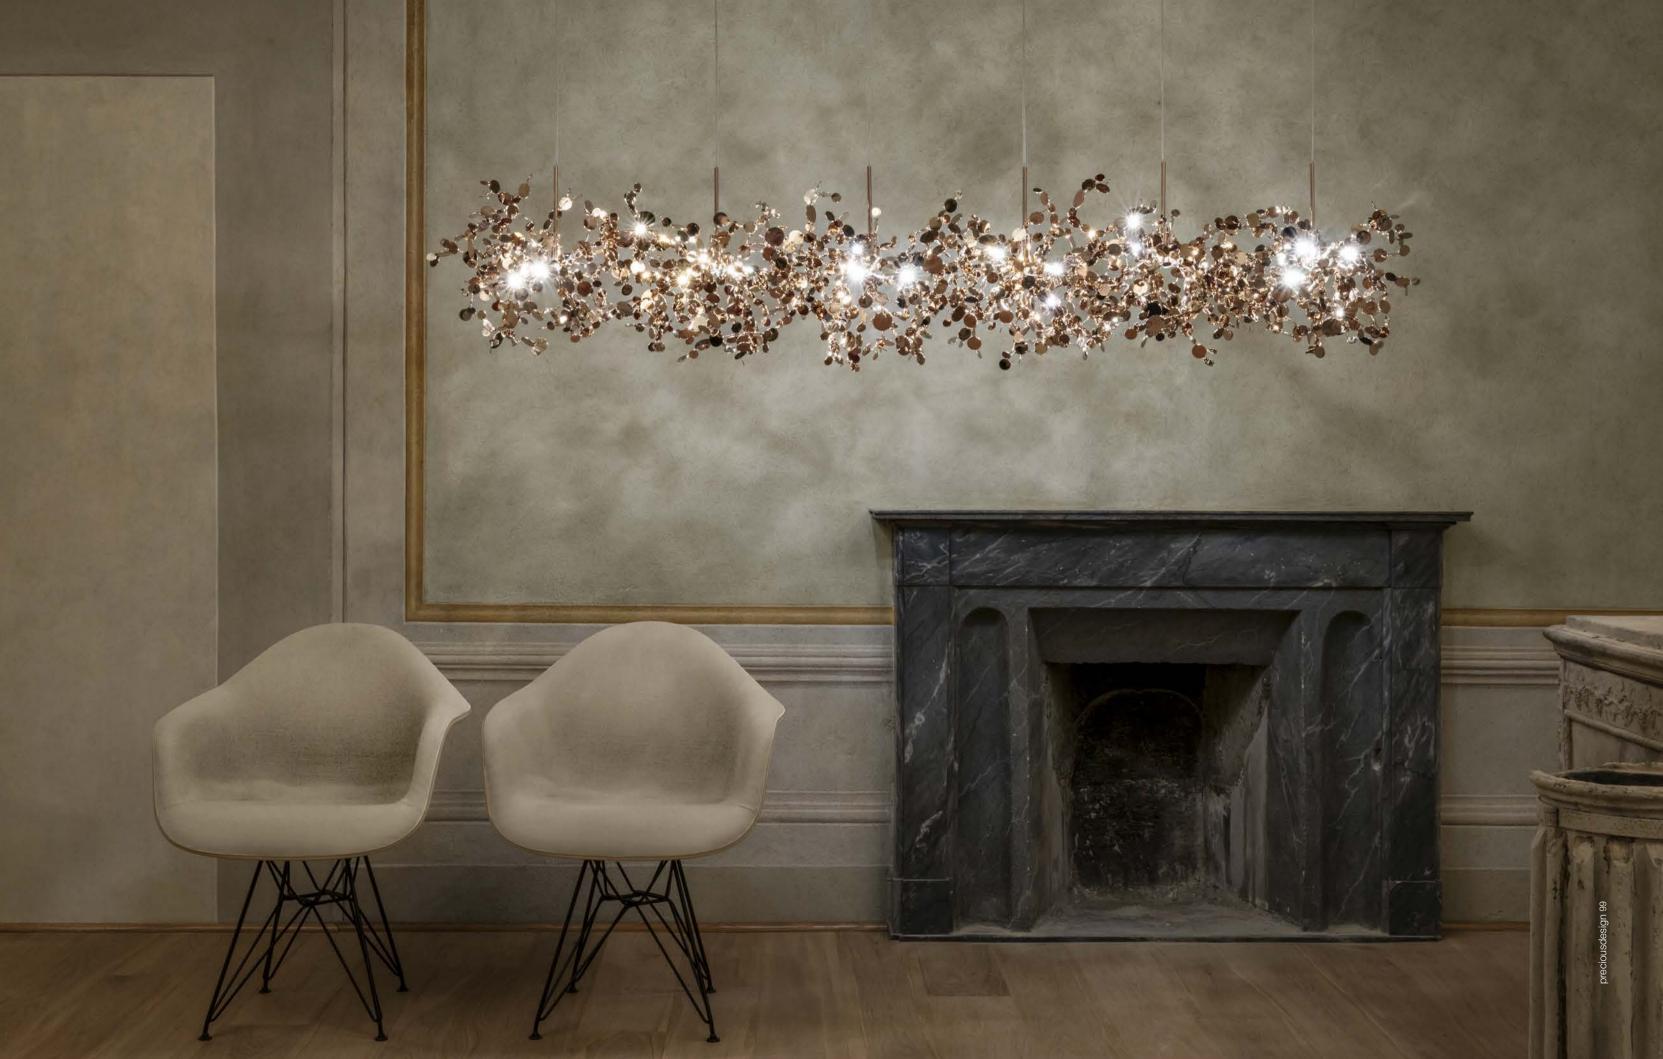

S07S N88B Replaceable LED module 3000K 2700K 1x2,1W 1,5W 1,5W 3x1,5W 5x1,5W 7x1,5W 1,4W 120V | 230V 174 lm 164 lm 174 lm 164 lm 522 lm 492 lm 870 lm 820 lm 1218 lm 1148 lm max 210 lm 237 lm IGBT TRIAC 0/1-10V PUSH/DALI integrated 4 step dimmer 0/1-10V PUSH IGBT TRIAC IGBT TRIAC IGBT TRIAC IGBT TRIAC Dimmable



## Argent, a precious cloud.

With this light, designer Dodo Arslan creates a shimmering cloud. Argent consists of metal discs that have been meticulously shaped by Terzani craftsmen into clusters. Once lit, the multiple angled surfaces of the discs emanate a soft, shimmering glow. Argent is available in stainless steel, gold plated, rose gold plated, and champagne plated finishes. Black nickel plated is available on request. Design Dodo Arslan.











reciousdesign 9

























reciousdesign 109







eciousdesign 113



Argent N93S, N94S, N95S avaible with integrated LED 3000K or 2700K. Different dimming options on request.



## Mizu, flowing light.

Inspired by the tranquil and mesmerizing light refractions created by water, Mizu is a customizable pendant light from Terzani. Like water droplets, no two Mizu are alike; each crystal shape is unique and meticulously handmade. Using only the clearest crystal, Mizu perfectly emulates water's refraction of light, casting amazing patterns around the room, reminiscent of flowing water. Available in clear, silver dust, gold, cognac, and champagne finish. Design Nicolas Terzani.



















eciousdesign 129

















reciousdesign 137







design 14



Mizu avaible with integrated LED 30