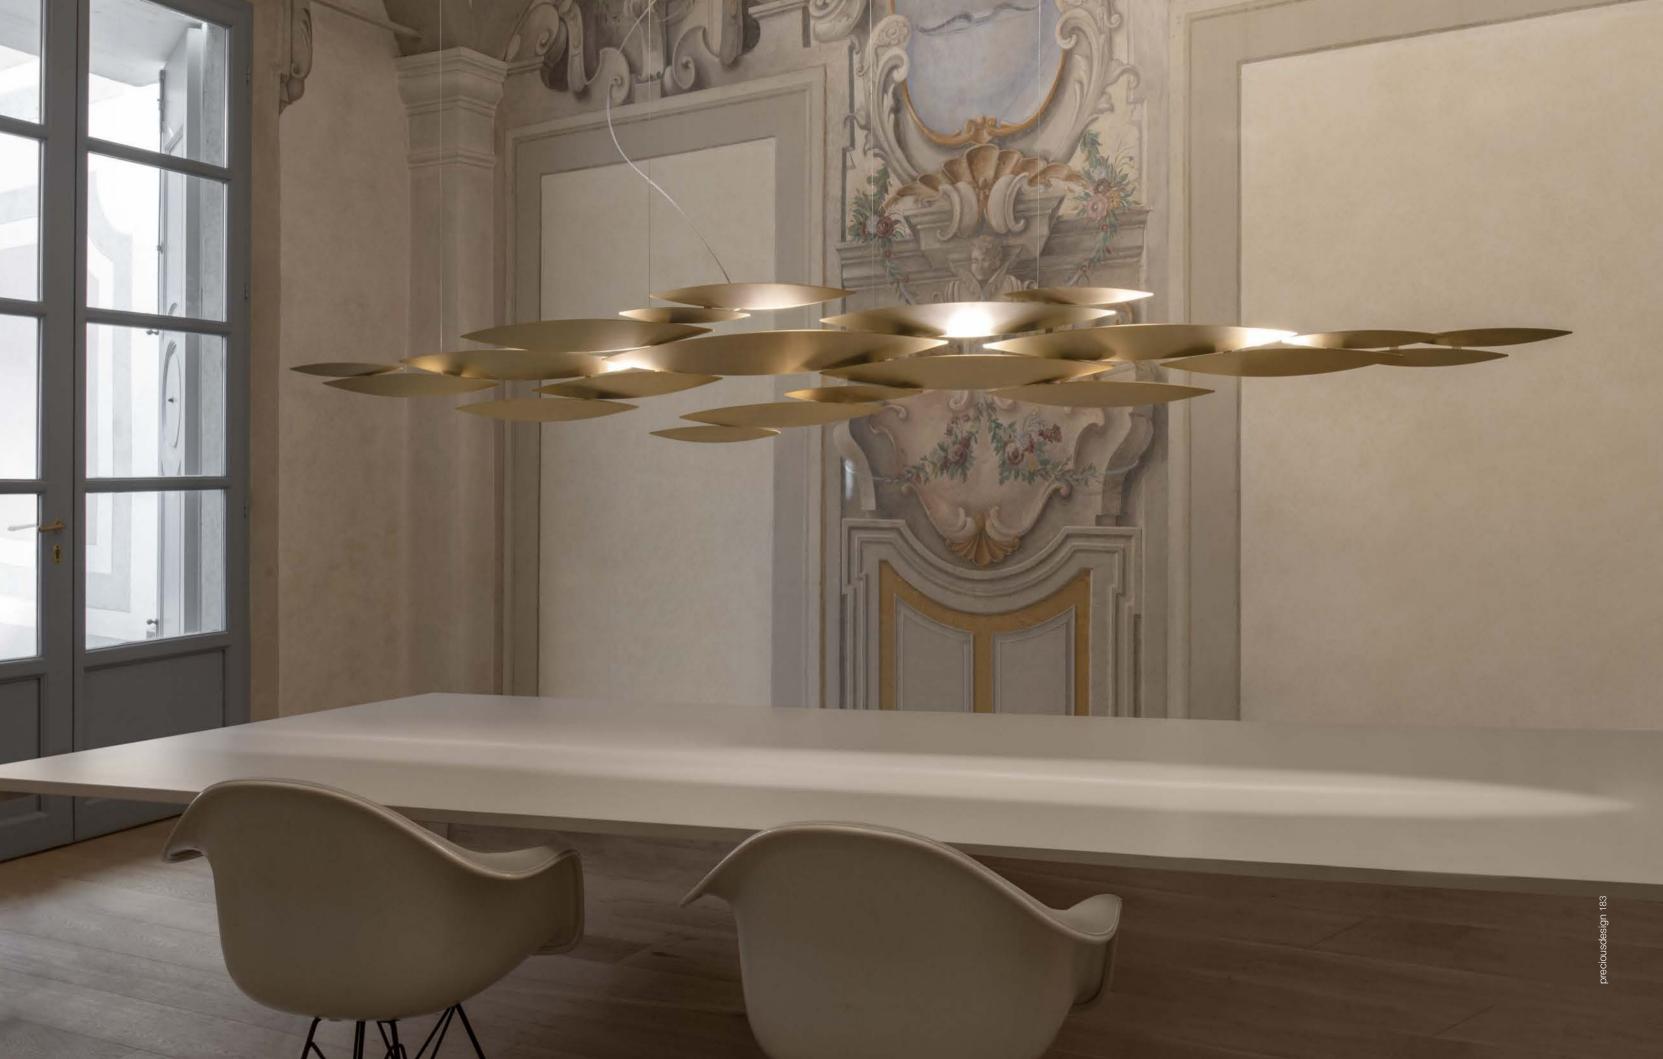

### I Lucci Argentati, school of light.

I Lucci Argentati draws from nature to create a whimsical, yet modern light. Recalling a school of fish darting through freshwater, it creates a mesmerizing luminescence. Sets of sleek elements combine to form a stunning pendant with thin incisions along the bottom, creating an understated, tranquil beauty. Thanks to its modular system, I Lucci Argentati is customizable and can be combined in many different configurations: from small to extra large, and finished either in brushed nickel, brushed gold, or white. Design Dodo Arslan.

eciousdesign 187

reciousdesign 191

BRUSHED GOLD PLATED

N85ALB

I Lucci Argentati avaible with integrated LED 3000K or 2700K. Different dimming options on request.