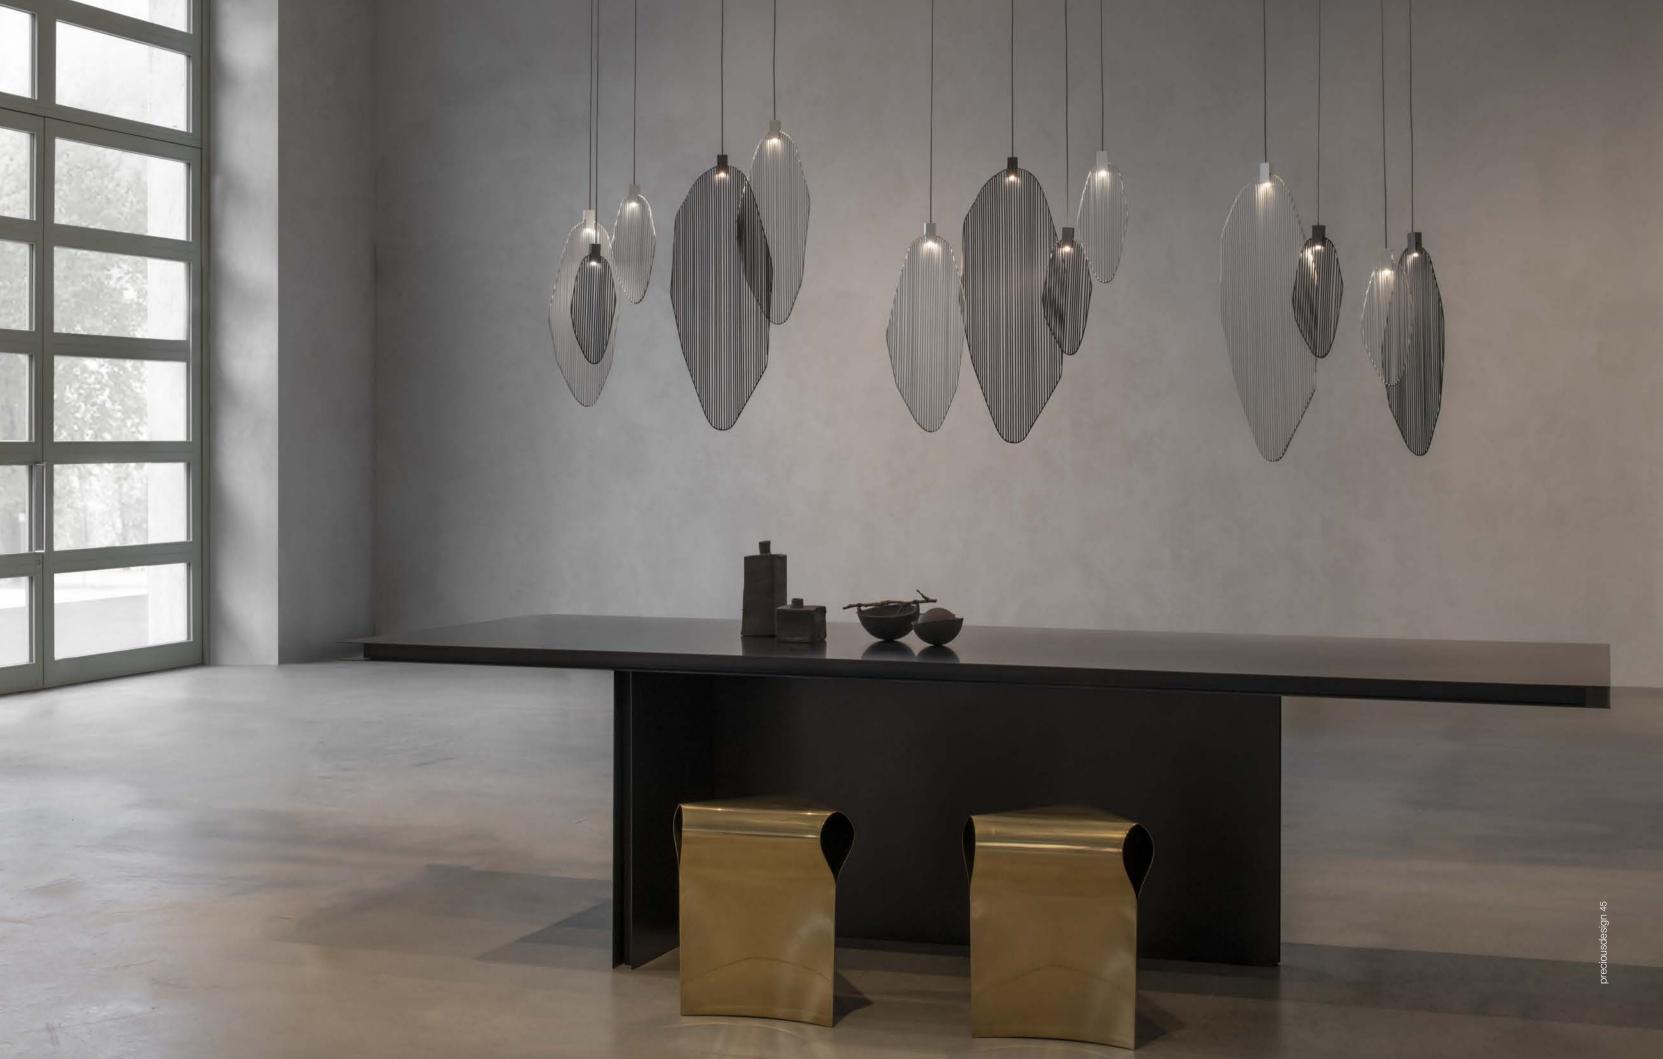

### Genesis, floating knit.

Gianluca Regazzo has woven his vision, inspired by the language of fashion, into the creation of a fabric suspended in mid-air, blending elegance and creativity into an ethereal and timeless form. Genesis combines textile art and illumination, bringing to life a work that emerges from a slender thread of knitted steel. Its organic essence transforms into a visual jewel, capable of refracting light in a delicate balance between lightness and harmony, enchanting those who behold it.

The transparency of the fabric seems to merge with its surroundings, as if breathing in the surrounding space. Its fluid and intricate weave tells a story of textures that dance ceaselessly between imagination and reality. Genesis is a primordial act, the birth of new life shaped by thread, a creation that reveals itself in constant motion. Like an ancient tale taking form, it transforms the fabric into an endless narrative, where each weave and thread gives rise to a new shape. It is a living work, evolving and changing, evoking a flow of ethereal forms in which light merges with matter. Genesis dissolves the boundaries between the tangible and the imaginary, between design and art, celebrating the birth of a new existence. Design Gianluca Regazzo.