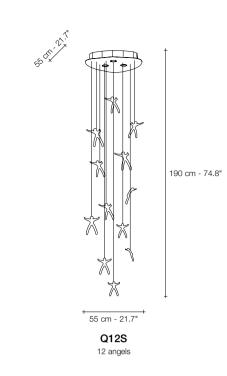

## Angel falls, cast down to earth.

For his work with Terzani, Nigel Coates, well known for his unorthodox approach to design, has created an engaging, unique light. Customizable groups of handmade crystal "angels" are illuminated by halogen or led lamps. What caused these angels to fall from the heavens? It's up to the viewers to decide. Either way, Angel Falls is sure to garner attention and generate conversation in any setting. Design Nigel Coates.

Q11S 18 angels

55 att 21.1 190 cm - 74.8" M

190 cm - 74.8"

CRYSTAL

+ 55 cm - 21.7"

Q10S 24 angels

|      | LIGHT    | SOURCE            | Q07S | Q12S      | Q11S             | Q10S      | Q13S      |
|------|----------|-------------------|------|-----------|------------------|-----------|-----------|
| 230V | Å        | GU10 LED          | 5W   | 3x5W      | 3x5W             | 3x5W      | 9x4W      |
| Ň    |          |                   |      |           |                  |           |           |
|      | <u> </u> | Dimmable          | · •  | ✓         | ~                | ~         | ✓         |
| 120V |          | Dimmable GU10 LED | 7W   | ✔<br>3x7W | <b>✓</b><br>3×7₩ | ✔<br>3x7W | ✓<br>9x6W |