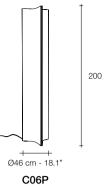

ty of space and mankind's fascination with the heavens. Blades of crystalline light travel through a field of stars, creating a deep, rich, and nuanced viewing experience. Stanley's multiple perspectives create a cosmic vision with infinite depth.

### Stanley, journey beyond the stars.

An homage to the genius of Stanley Kubrick and his masterpiece, 2001: A Space Odyssey, Arslan's design aims to open doors to new galaxies. By recreating the mysteries of our universe, Stanley captures the sense of awe that continues to compel artists, scientists, and dreamers to look to the sky for answers and inspiration. Staying in accordance with the vibrancy of space, Stanley offers a series of chromatic variations that can be customized, creating a unique, tonal experience. Design Dodo Arslan.









200 cm - 78.7"



BRUSHED STAINLESS STEEL

### LIGHT SOURCE



Casambi technology | Xpress wireless switch Each light source can be dimmed independently or in programmable groups. Light sources are replaceable.

preciousdesign 57

When our Argent collection debuted a decade ago, we knew we had created something special. Working with designer Dodo Arslan, our melding of Italian craftsmanship with contemporary design redefined the industry. Ten years later, we are building upon the success of this original collection with a new chapter: Argent, Mon Bijou.

### Argent, mon bijou.

Again, partnering with Dodo Arslan, we asked ourselves: what have we learned from our evolution as designers and craftsmen? How can we make this new collection as daring, beautiful, and innovative as its predecess