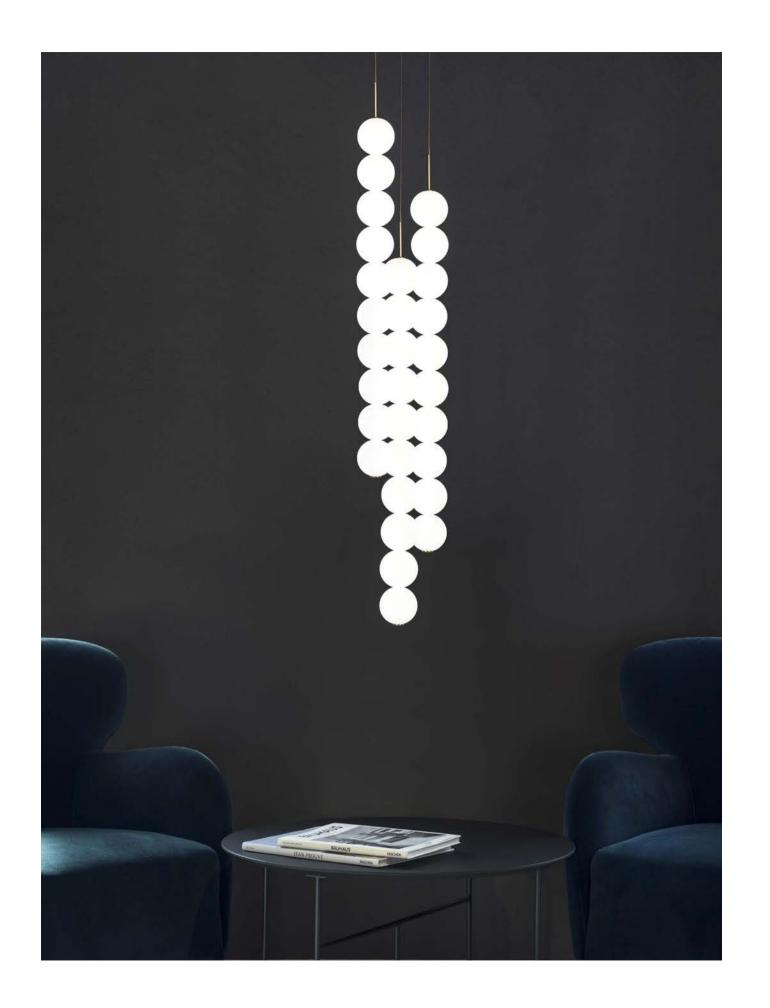

### Abacus, multiplying luminescence.

In the hands of Terzani's craftsmen, we've turned this inspiration into a new collection of modular pendant lamps whose flexibility allows for complex and beautiful configurations. Each module, or strand, of Abacus is made of a custom set of round, hand-blown opal glass that emits a soft and uniform light. And, as the original abacus was used to calculate everything from simple addition to complex formulas, we've retained the same scalability. Due to its customization, our Abacus light is just as suitable in a home as in a commercial space, and its almost infinite configurations ensure you always find the right solution. Design Draw.