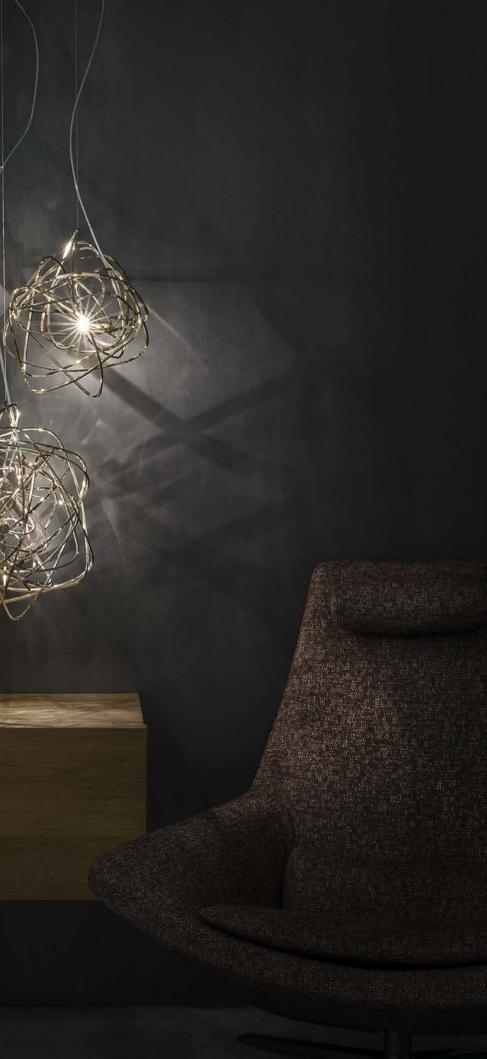

# Etoile, twinkling in an indoor sky.

Etoile's intricate network of intersecting nickel lines recalls constellations in a clear night sky. Strategically placed bulbs cast a starry light, twinkling as viewers move around the pendant. By projecting these complex patterns throughout the room, Etoile casts a heavenly glow in any space. Design Christian Lava.

Etoile avaible with LED light source on request. Different dimming options on request.