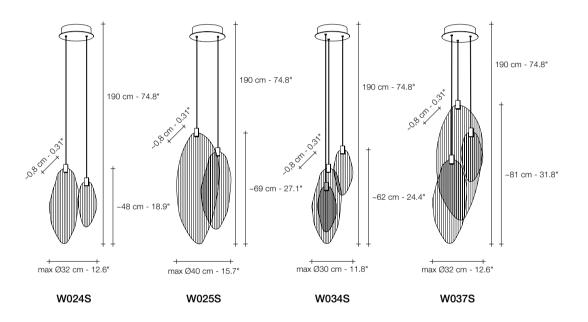

reciousdesign 47

| LIGHT SOURCE |                     | W011S KK                                 | W011S          | W012S KK                                 | W012S          | W013S KK                                 | W013S          | W024S            | W025S            | W034S            | W037S            |
|--------------|---------------------|------------------------------------------|----------------|------------------------------------------|----------------|------------------------------------------|----------------|------------------|------------------|------------------|------------------|
| 120V   230V  | LED module<br>3000K | 2,1W<br>237 lm                           | 2,1W<br>237 lm | 2,1W<br>237 lm                           | 2,1W<br>237 lm | 2,1W<br>237 lm                           | 2,1W<br>237 lm | 2x2,1W<br>474 lm | 2x2,1W<br>474 lm | 3x2,1W<br>711 lm | 3x2,1W<br>711 lm |
|              | Dimmable            | IGBT<br>TRIAC<br>0/1-10V<br>PUSH<br>DALI | IGBT<br>TRIAC  | IGBT<br>TRIAC<br>0/1-10V<br>PUSH<br>DALI | IGBT<br>TRIAC  | IGBT<br>TRIAC<br>0/1-10V<br>PUSH<br>DALI | IGBT<br>TRIAC  | IGBT<br>TRIAC    | IGBT<br>TRIAC    | IGBT<br>TRIAC    | IGBT<br>TRIAC    |