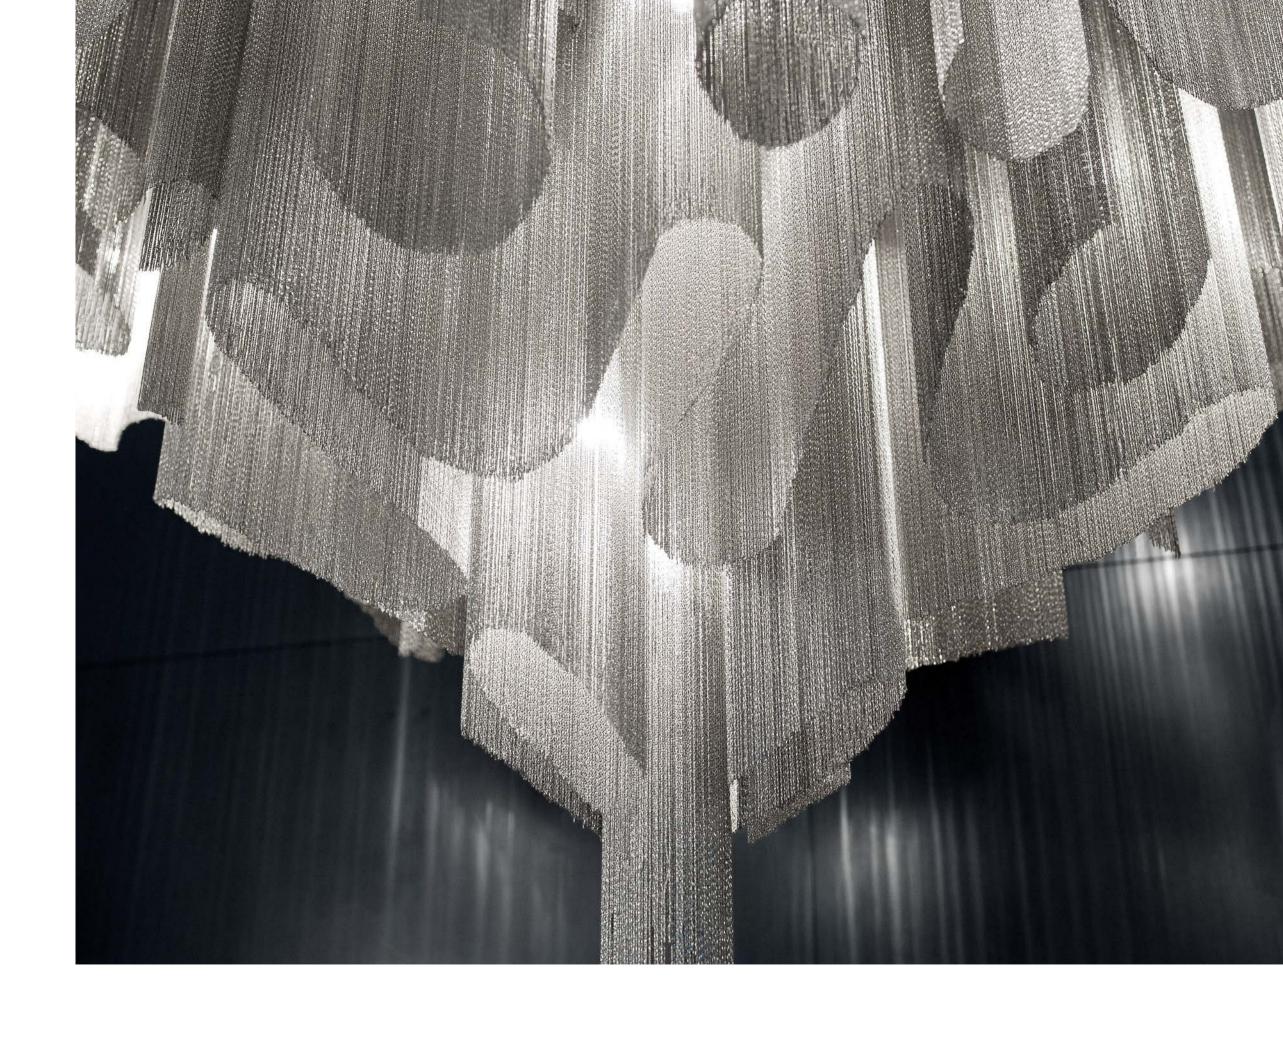

### Genesis, floating knit.

Gianluca Regazzo has woven his vision, inspired by the language of fashion, into the creation of a fabric suspended in mid-air, blending elegance and creativity into an ethereal and timeless form. Genesis combines textile art and illumination, bringing to life a work that emerges from a slender thread of knitted steel. Its organic essence transforms into a visual jewel, capable of refracting light in a delicate balance between lightness and harmony, enchanting those who behold it.

The transparency of the fabric seems to merge with its surroundings, as if breathing in the surrounding space. Its fluid and intricate weave tells a story of textures that dance ceaselessly between imagination and reality. Genesis is a primordial act, the birth of new life shaped by thread, a creation that reveals itself in constant motion. Like an ancient tale taking form, it transforms the fabric into an endless narrative, where each weave and thread gives rise to a new shape. It is a living work, evolving and changing, evoking a flow of ethereal forms in which light merges with matter. Genesis dissolves the boundaries between the tangible and the imaginary, between design and art, celebrating the birth of a new existence. Design Gianluca Regazzo.

B55S

STAINLESS STEEL

Genesis is designed as a standalone sculpture. You may choose to illuminate it with architectural lighting, which can be sourced independently or purchased from Terzani. Please refer to our spec sheet for light source options or contact our team for more details.