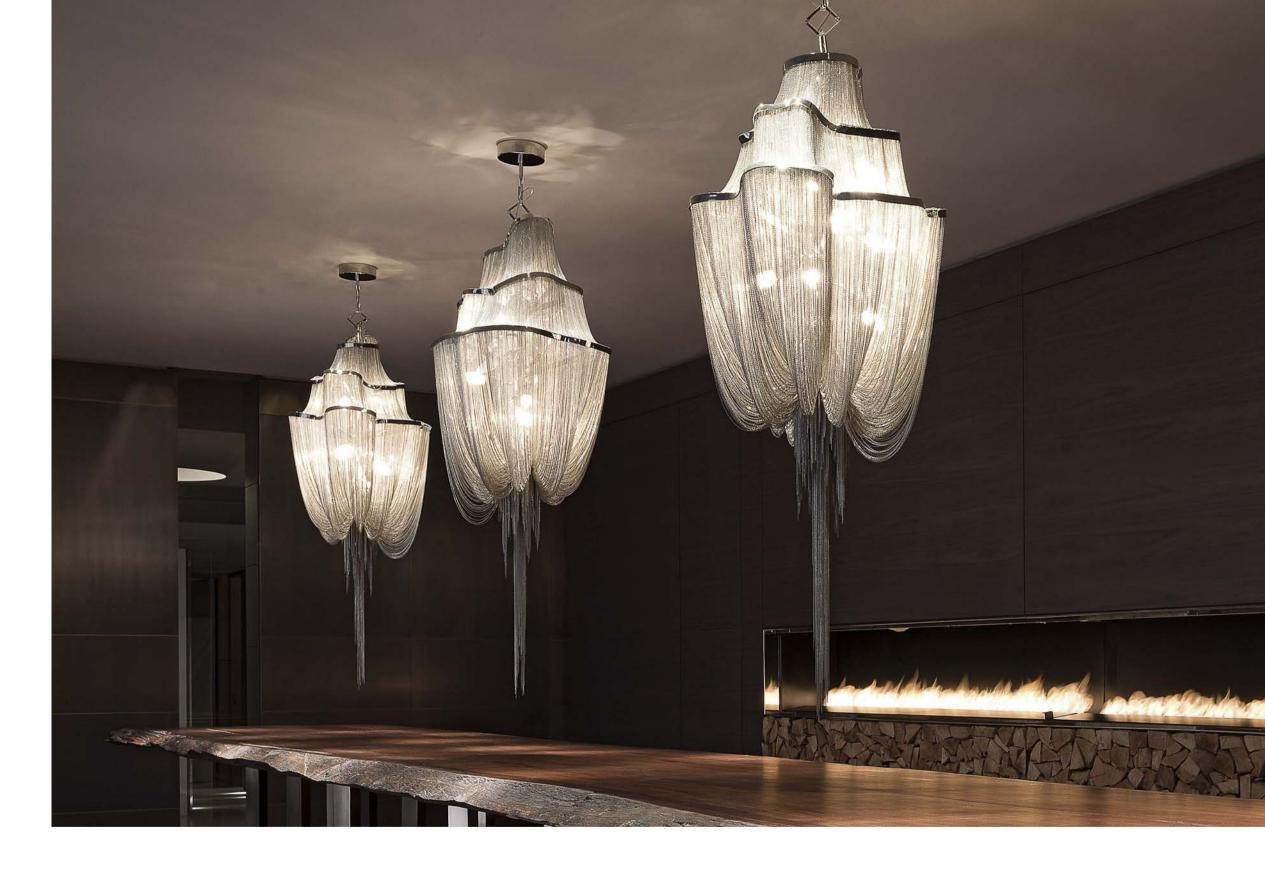

### Atlantis, a precious wave.

Seemingly alive, Atlantis' shimmering light creates a vibrant source of energy. Its mesmerizing, organic effect is created by hundreds of illuminated lengths of draped chains. Like water in the ocean, Atlantis's chains appear liquid, cascading over its gloss bands and falling down towards the abyss before turning back into itself. Atlantis is composed of almost three miles of chain, meticulously hand-crafted by master Italian artisans. Design Barlas Baylar.

THE REAL

preciousdesign 205

reciousdesign 213

NCKEL PLATED

110 cm - 43.3" **J01S** 

> BLACK NICKEL PLATED

40 cm - 15.7"

BLACK NICKEL PLATED BRUSHED BRONZE