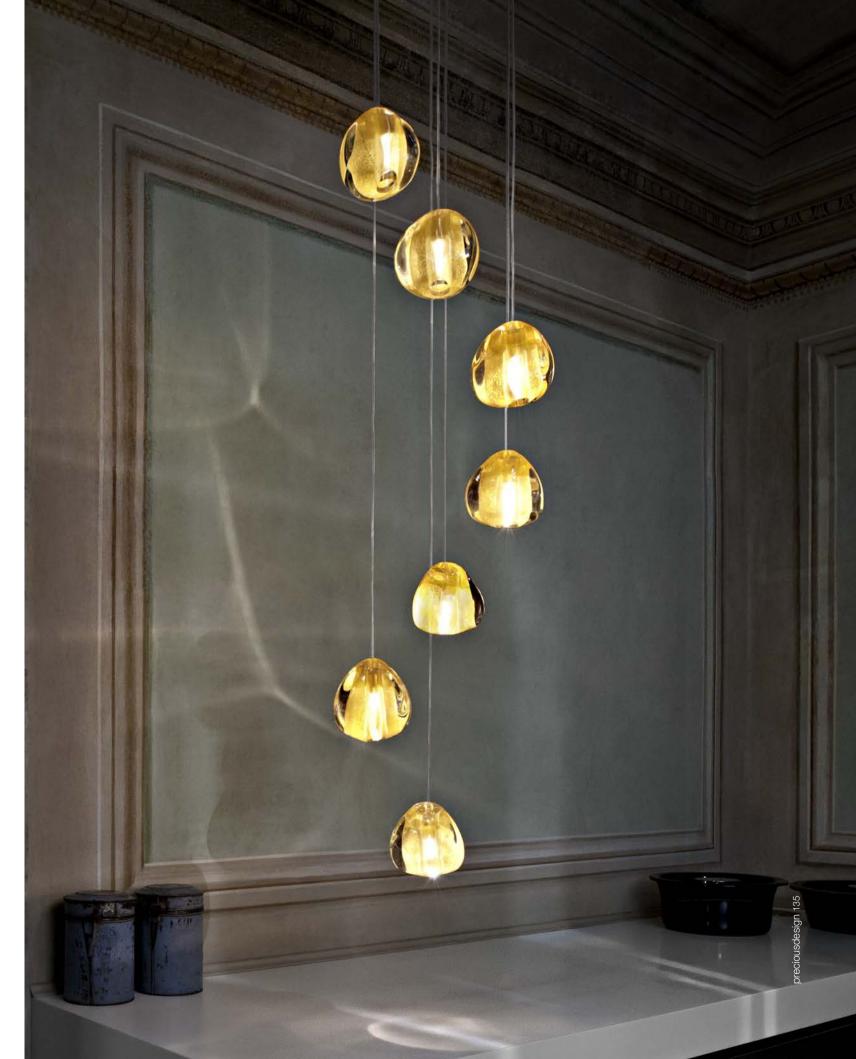

## Mizu, flowing light.

Inspired by the tranquil and mesmerizing light refractions created by water, Mizu is a customizable pendant light from Terzani. Like water droplets, no two Mizu are alike; each crystal shape is unique and meticulously handmade. Using only the clearest crystal, Mizu perfectly emulates water's refraction of light, casting amazing patterns around the room, reminiscent of flowing water. Available in clear, silver dust, gold, cognac, and champagne finish. Design Nicolas Terzani.

eciousdesign 129

reciousdesign 137

design 14

Mizu avaible with integrated LED 3000K or 2700K. Different dimming options on request