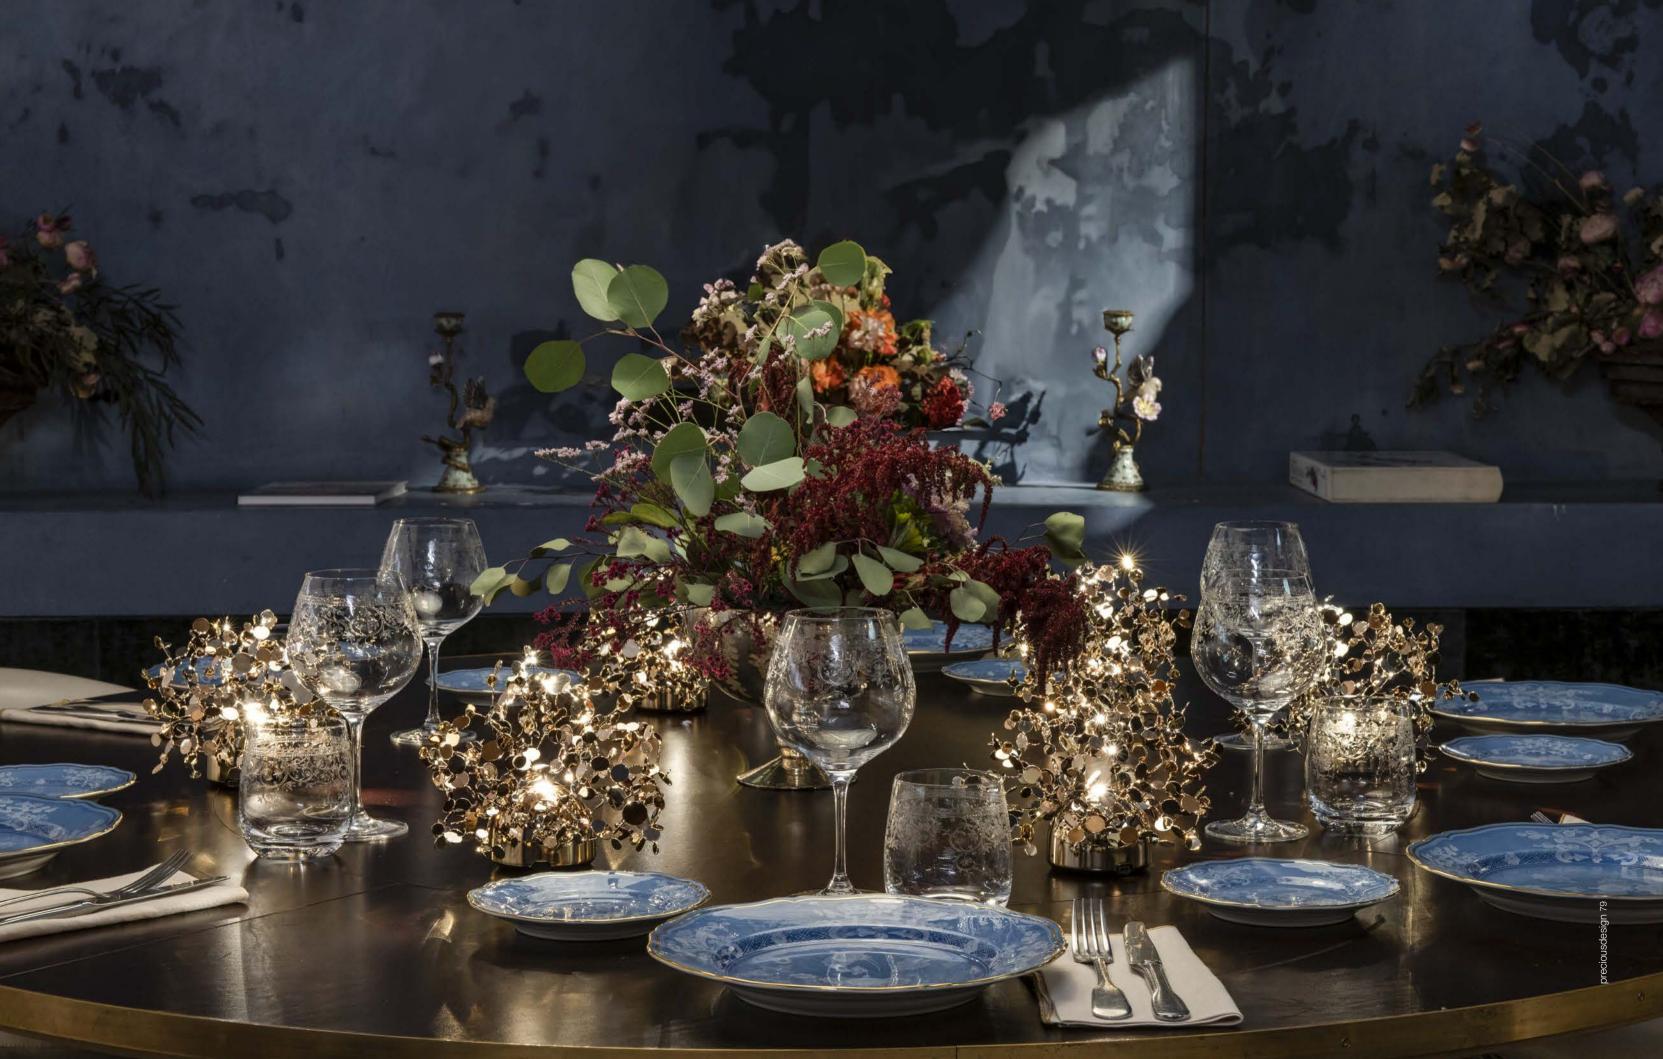

## Argent, a precious cloud.

With this light, designer Dodo Arslan creates a shimmering cloud. Argent consists of metal discs that have been meticulously shaped by Terzani craftsmen into clusters. Once lit, the multiple angled surfaces of the discs emanate a soft, shimmering glow. Argent is available in stainless steel, gold plated, rose gold plated, and champagne plated finishes. Black nickel plated is available on request. Design Dodo Arslan.

reciousdesign 9

reciousdesign 109

eciousdesign 113

Argent N93S, N94S, N95S avaible with integrated LED 3000K or 2700K. Different dimming options on request.