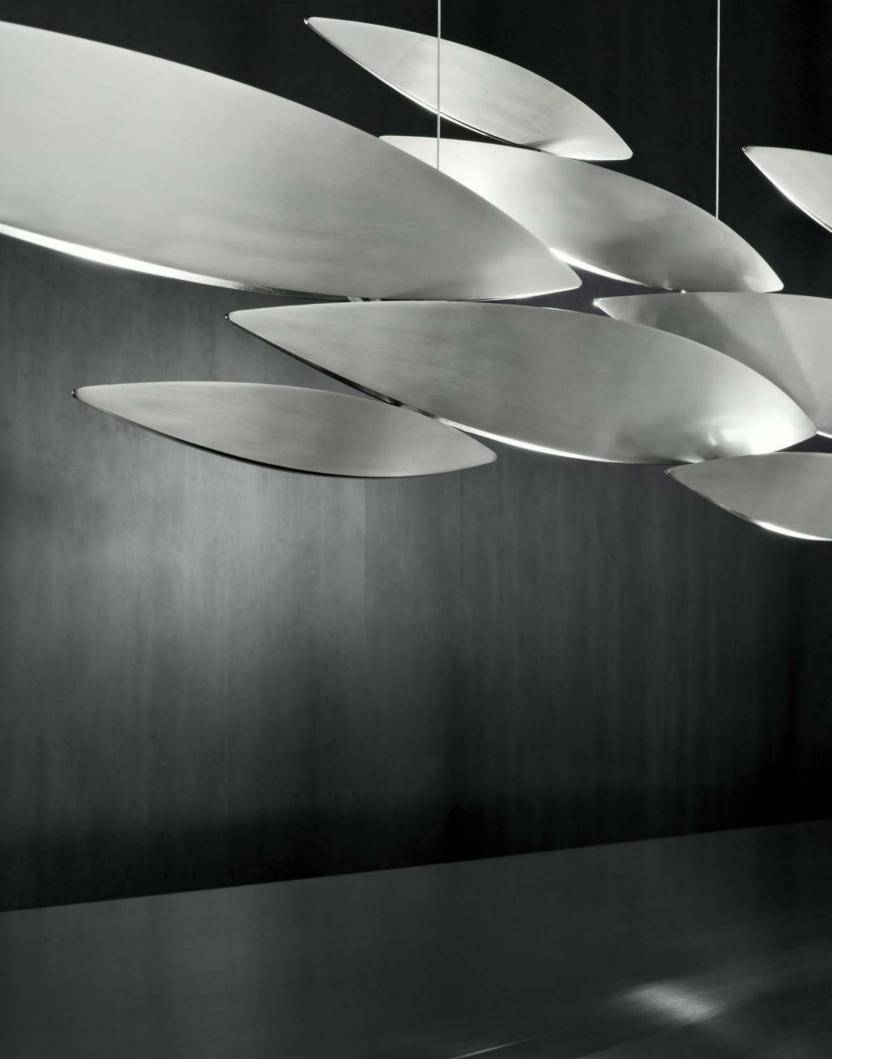

### I Lucci Argentati, school of light.

I Lucci Argentati draws from nature to create a whimsical, yet modern light. Recalling a school of fish darting through freshwater, it creates a mesmerizing luminescence. Sets of sleek elements combine to form a stunning pendant with thin incisions along the bottom, creating an understated, tranquil beauty. Thanks to its modular system, I Lucci Argentati is customizable and can be combined in many different configurations: from small to extra large, and finished either in brushed nickel, brushed gold, or white. Design Dodo Arslan.

eciousdesign 187

reciousdesign 191

BRUSHED GOLD PLATED

N85ALB

I Lucci Argentati avaible with integrated LED 3000K or 2700K. Different dimming options on request.