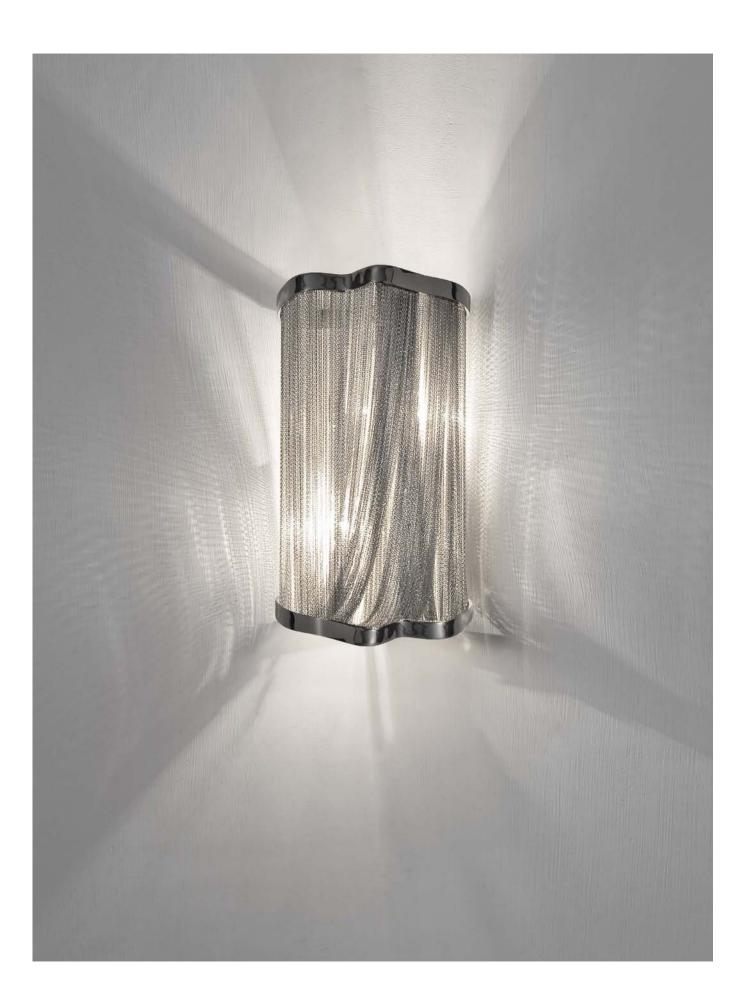

### Atlantis, a precious wave.

Seemingly alive, Atlantis' shimmering light creates a vibrant source of energy. Its mesmerizing, organic effect is created by hundreds of illuminated lengths of draped chains. Like water in the ocean, Atlantis's chains appear liquid, cascading over its gloss bands and falling down towards the abyss before turning back into itself. Atlantis is composed of almost three miles of chain, meticulously hand-crafted by master Italian artisans. Design Barlas Baylar.

THE REAL

preciousdesign 205

reciousdesign 213

NCKEL PLATED

110 cm - 43.3" **J01S** 

> BLACK NICKEL PLATED

40 cm - 15.7"

BLACK NICKEL PLATED BRUSHED BRONZE