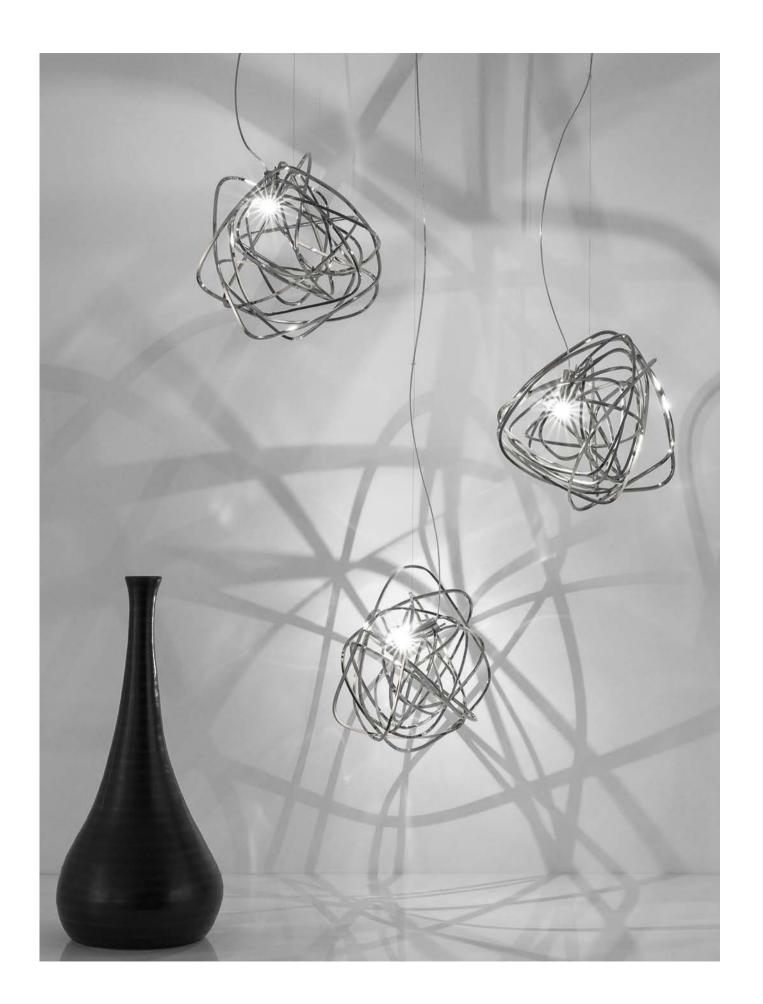

### Dragon, art's heartbeat.

Dragon represents a new chapter for Terzani: the first piece designed as a standalone brass sculpture, cast at a historic foundry in Tuscany. At Terzani, our creative process benefits from the dialogue created between our history, our creative partners, and our innovative spirit. When creating Dragon, we found that the most powerful expression was not as a lighting design but as a sculptural work of art, one that elevates the artist and harnesses our creative expertise. In Chinese mythology, the dragon is a nature deity central to creation tales. Thus, it makes sense that the latest from designer Dodo Arslan tapped into this powerful, ancient symbolism for his newest creation. In a dramatic rethinking of how rooms are experienced, Dragon is a sculpture designed to not only grab attention but also change how a space is considered. An explosion of liquid metal, tamed by Terzani's Tuscan master craftsmen, Dragon reflects the power of the fires that shaped it and speaks to the connection between earth and water. This handcrafted piece embodies the cyclical dance of the elements while evoking a cosmic harmony. Its presence unites not only a space but those who inhabit it. Each Dragon is a unique, fully customizable, and numbered sculpture. While it imparts the feeling of the natural, organic form, it is a painstakingly crafted piece of art and an ode to the fusion between the creative force of man and nature. Design Dodo Arslan.

Dragon is designed as a standalone sculpture. You may choose to illuminate it with architectural lighting, which can be sourced independently or purchased from Terzani. Please refer to our spec sheet for light source options or contact our team for more details.