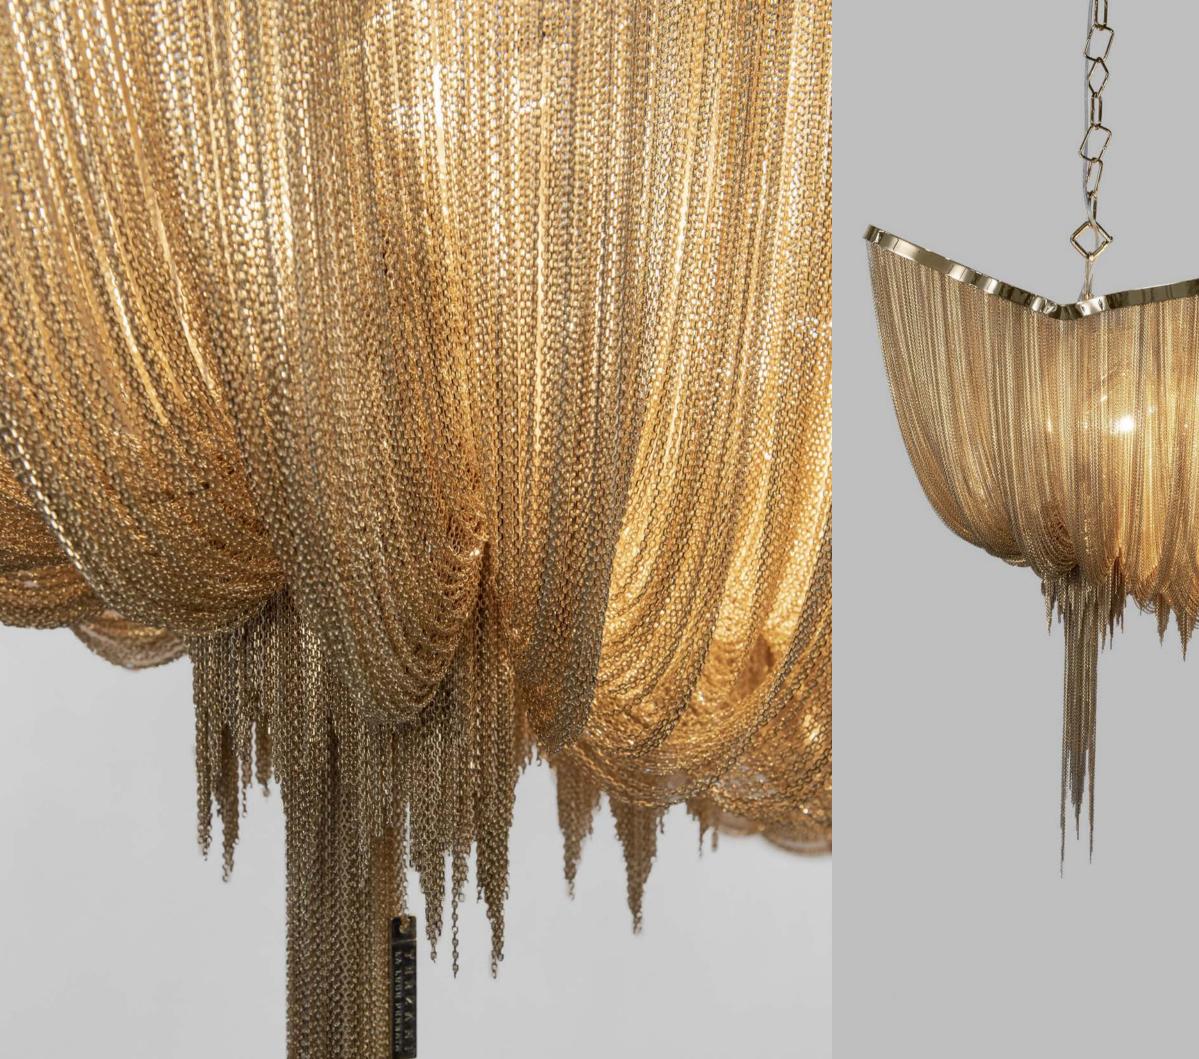

### Stream, iridescent light.

Another stunning design from Christian Lava, Stream is an impressive presence in any room. Like Christian's other work for Terzani, Etoile, Stream's design exploits the physical characteristics of the materials used to envelop a room in unique, immersive light. Here, over seven kilometers of metal chain appear to flow down from the undulating, plated frame. These cascading tiers project streaking, yet tranquil, shadows throughout the room. Design Christian Lava.