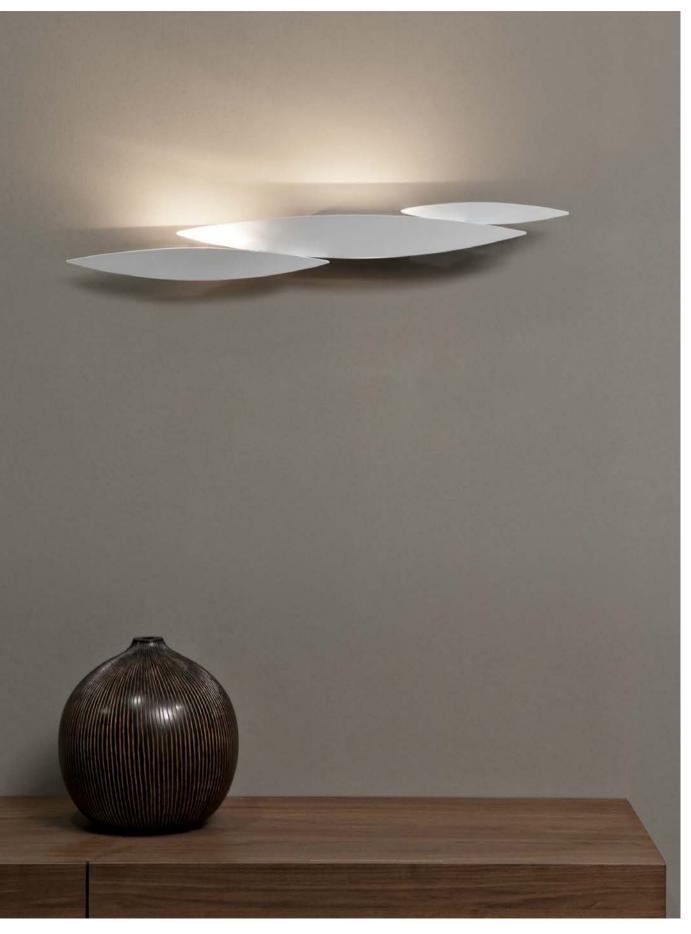

### Argent, mon bijou.

Again, partnering with Dodo Arslan, we asked ourselves: what have we learned from our evolution as designers and craftsmen? How can we make this new collection as daring, beautiful, and innovative as its predecessor? Our answer is a new series of pendant lights and table lamps that draw inspiration from across design: from the fashion of Paco Rabanne, the work of Verner Panton, the mirrored art of Julio Le Parc, and the natural beauty of the Italian seaside. The result is a lamp reminiscent of a shimmering cloud casting brilliant, ethereal light across the room. Handmade by our craftsmen in stainless steel, each piece is both unique and a modular element of an extremely flexible system. Our goal is to give architects and designers the freedom to express their visions without limits, adapt to any environment, and add a touch of magic. Design Dodo Arslan.

## Argent, a precious cloud.

With this light, designer Dodo Arslan creates a shimmering cloud. Argent consists of metal discs that have been meticulously shaped by Terzani craftsmen into clusters. Once lit, the multiple angled surfaces of the discs emanate a soft, shimmering glow. Argent is available in stainless steel, gold plated, rose gold plated, and champagne plated finishes. Black nickel plated is available on request. Design Dodo Arslan.