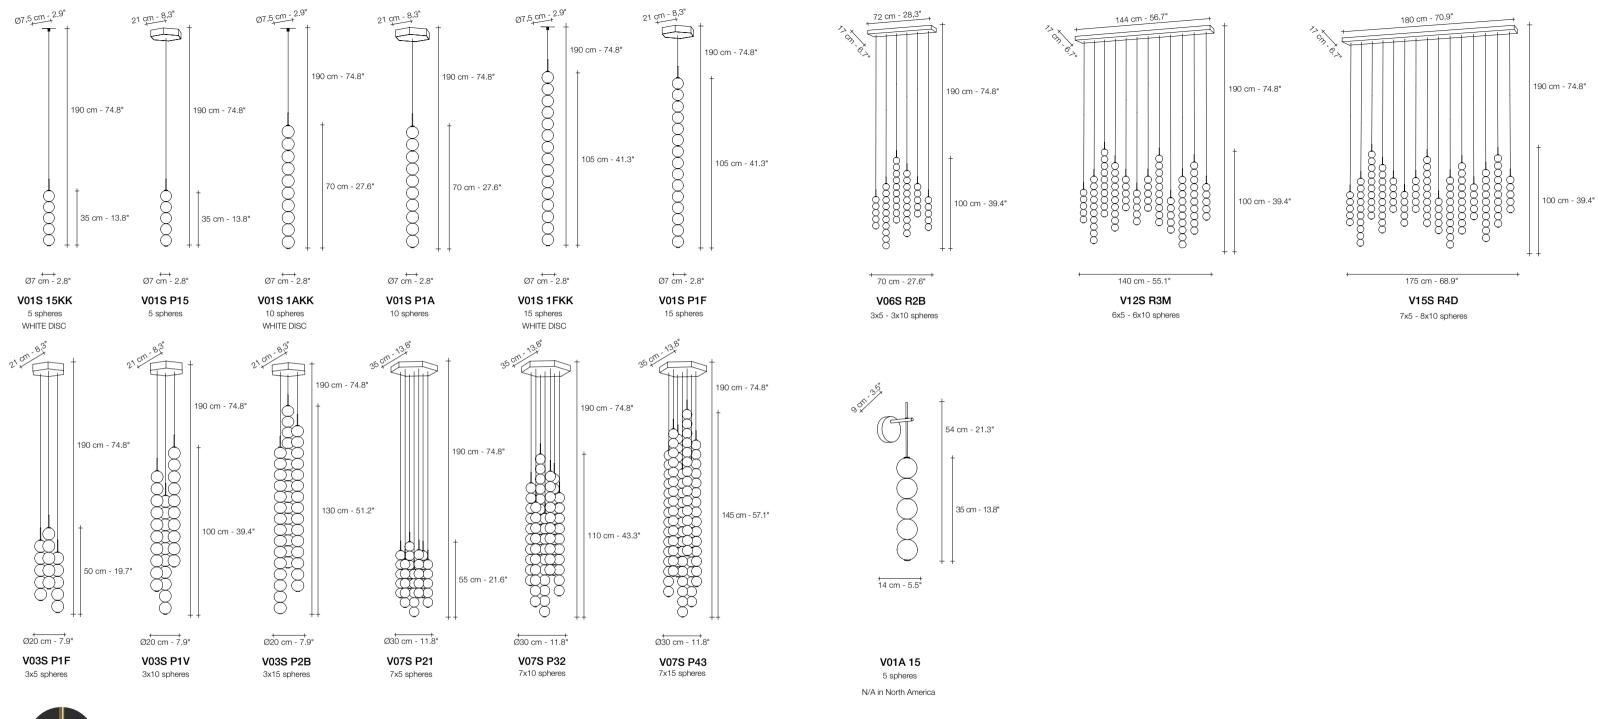

### Abacus, multiplying luminescence.

In the hands of Terzani's craftsmen, we've turned this inspiration into a new collection of modular pendant lamps whose flexibility allows for complex and beautiful configurations. Each module, or strand, of Abacus is made of a custom set of round, hand-blown opal glass that emits a soft and uniform light. And, as the original abacus was used to calculate everything from simple addition to complex formulas, we've retained the same scalability. Due to its customization, our Abacus light is just as suitable in a home as in a commercial space, and its almost infinite configurations ensure you always find the right solution. Design Draw.

BRASS | WHITE GLASS

|      | LIGH | HT SOURCE                          | V01S 15KK                        | V01S P15                         | V01S1AKK                         | V01SP1A                          | V01S 1FKK                        | V01S P1F                         | V03S P1F                         | V03S P1V                         | V03S P2B                         | V07S P21                         | V07S P32                         | V07S P43                         |
|------|------|------------------------------------|----------------------------------|----------------------------------|----------------------------------|----------------------------------|----------------------------------|----------------------------------|----------------------------------|----------------------------------|----------------------------------|----------------------------------|----------------------------------|----------------------------------|
| 230V |      | Replaceable<br>LED module<br>3000K | 3,6W<br>540 lm                   | 3,6W<br>540 lm                   | 7,2W<br>1080 lm                  | 7,2W<br>1080 lm                  | 10,8W<br>1620 lm                 | 10,8W<br>1620 lm                 | 3x3,6W<br>1620 lm                | 3x7,2W<br>3240 lm                | 3x10,8W<br>4860 lm               | 7x3,6W<br>3780 lm                | 7x7,2W<br>7560 lm                | 7x10,8W<br>11340 lm              |
|      | Ŭ    | Dimmable                           | 0/1-10V<br>100KΩ<br>PUSH<br>DALI |
| 120V |      | Replaceable<br>LED module<br>3000K | 3.6W<br>540 lm                   | 3.6W<br>540 lm                   | 7.2W<br>1080 lm                  | 7.2W<br>1080 lm                  | 10.8W<br>1620 lm                 | 10.8W<br>1620 lm                 | 3x3.6W<br>1620 lm                | 3x7.2W<br>3240 lm                | 3x10.8W<br>4860 lm               | 7x3.6W<br>3780 lm                | 7x7.2W<br>7560 lm                | 7x10.8W<br>11340 lm              |
|      | Ц    | Dimmable                           | 0-10V<br>PWM                     | 1-10V<br>PWM                     | 1-10V<br>PWM                     | 1-10V<br>PWM                     |

V12S R3M V15S R4D V01A 15 LIGHT SOURCE V06S R2B 3x3,6W 6x3,6W 7x3,6W Replaceable 3,6W LED module 3x7.2W 6x7.2W 8x7.2W 4860 lm 9720 lm 12420 lm 540 lm 230V 3000K 0/1-10V 100KΩ PUSH DALI 0/1-10V 100KΩ PUSH DALI 0/1-10V 100KΩ PUSH DALI 0/1-10V PUSH Dimmable Replaceable 3x3.6W 6x3.6W 7x3.6W LED module 6x7.2W 8x7.2W 3x7.2W -120V 3000K 4860 lm 9720 lm 12420 lm 1-10V PWM 1-10V PWM 1-10V PWM Dimmable