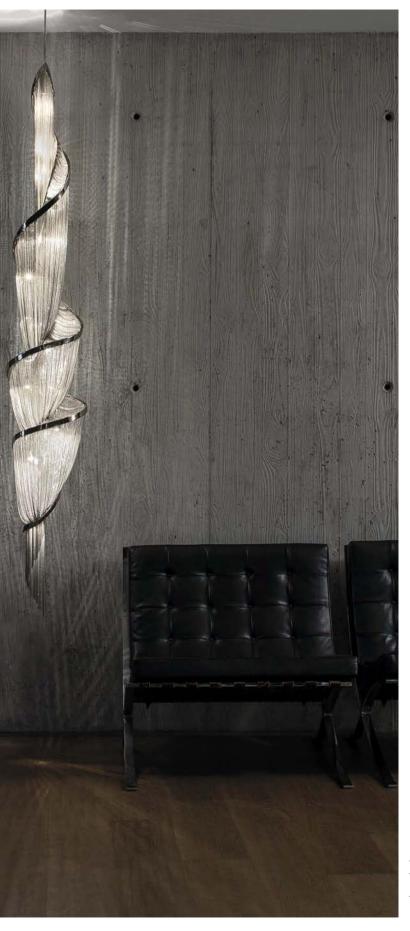

### Stream, iridescent light.

Another stunning design from Christian Lava, Stream is an impressive presence in any room. Like Christian's other work for Terzani, Etoile, Stream's design exploits the physical characteristics of the materials used to envelop a room in unique, immersive light. Here, over seven kilometers of metal chain appear to flow down from the undulating, plated frame. These cascading tiers project streaking, yet tranquil, shadows throughout the room. Design Christian Lava.