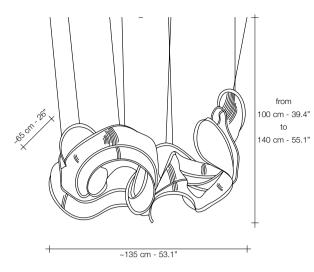

### Genesis, floating knit.

Gianluca Regazzo has woven his vision, inspired by the language of fashion, into the creation of a fabric suspended in mid-air, blending elegance and creativity into an ethereal and timeless form. Genesis combines textile art and illumination, bringing to life a work that emerges from a slender thread of knitted steel. Its organic essence transforms into a visual jewel, capable of refracting light in a delicate balance between lightness and harmony, enchanting those who behold it.

The transparency of the fabric seems to merge with its surroundings, as if breathing in the surrounding space. Its fluid and intricate weave tells a story of textures that dance ceaselessly between imagination and reality. Genesis is a primordial act, the birth of new life shaped by thread, a creation that reveals itself in constant motion. Like an ancient tale taking form, it transforms the fabric into an endless narrative, where each weave and thread gives rise to a new shape. It is a living work, evolving and changing, evoking a flow of ethereal forms in which light merges with matter. Genesis dissolves the boundaries between the tangible and the imaginary, between design and art, celebrating the birth of a new existence. Design Gianluca Regazzo.

B55S

STAINLESS STEEL

Genesis is designed as a standalone sculpture. You may choose to illuminate it with architectural lighting, which can be sourced independently or purchased from Terzani. Please refer to our spec sheet for light source options or contact our team for more details.