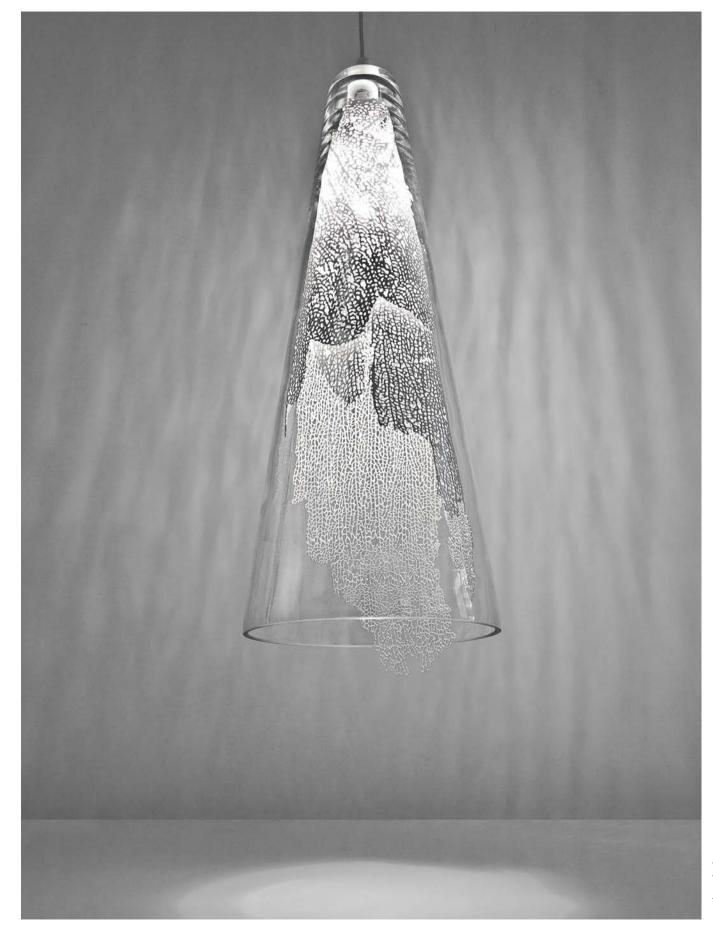

# Frame, nature's imprint.

Capturing a moment in time, Frame features a metal coral leaf enclosed inside borosilicate glass, preserving a delicate imprint of nature. Hidden inside is a single bulb that glows from within. This creates a stirring light that projects a dynamic shadow due to the permeable coral. Frame is available in white, gold plated, or silver plated. Design Terzani Lab.