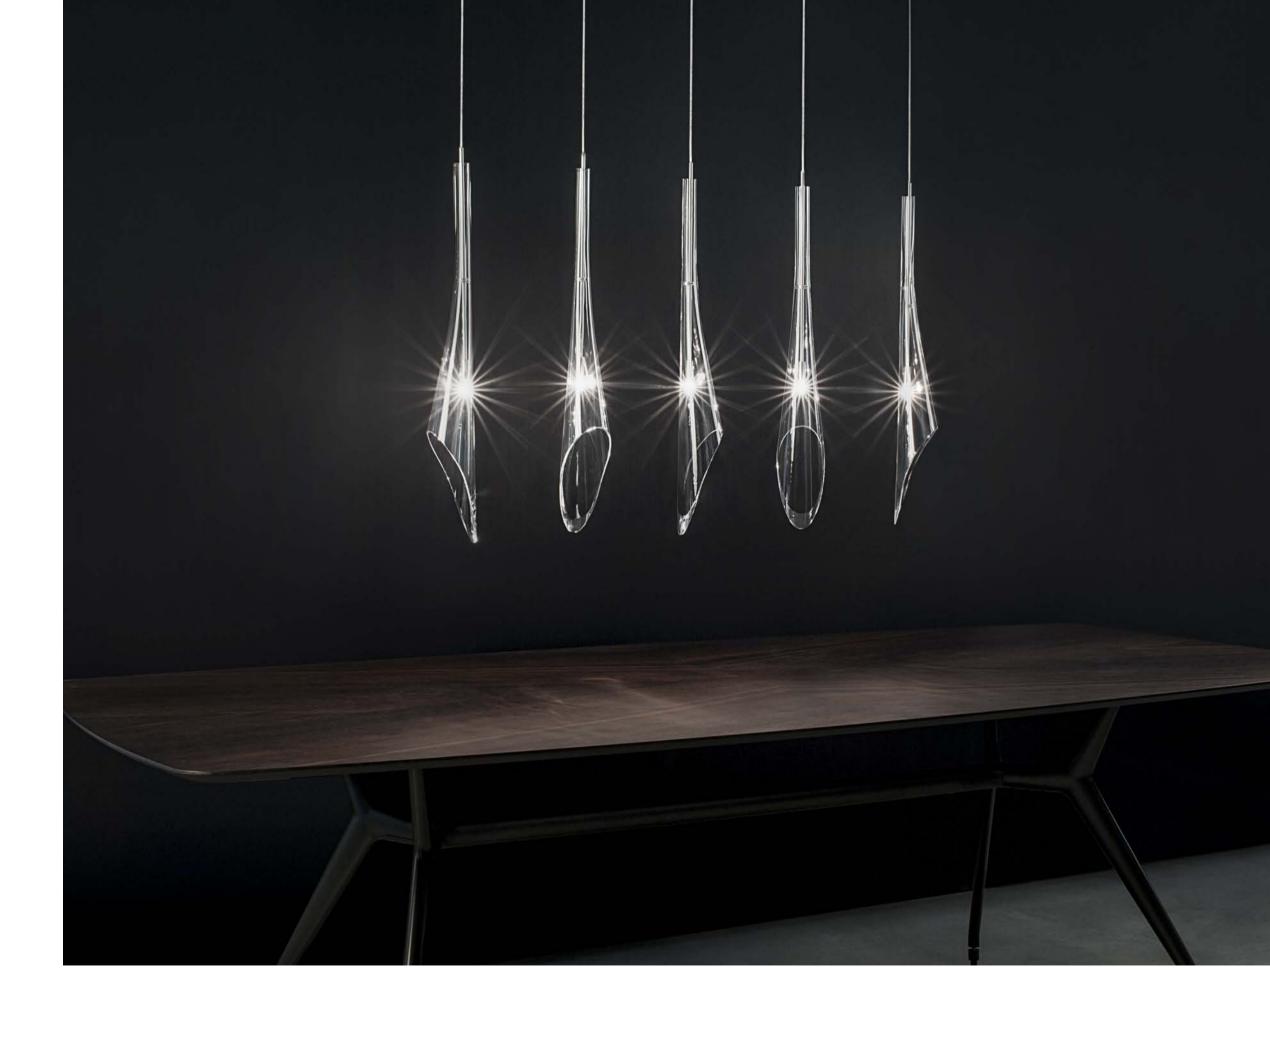

# Etoile, twinkling in an indoor sky.

Etoile's intricate network of intersecting nickel lines recalls constellations in a clear night sky. Strategically placed bulbs cast a starry light, twinkling as viewers move around the pendant. By projecting these complex patterns throughout the room, Etoile casts a heavenly glow in any space. Design Christian Lava.