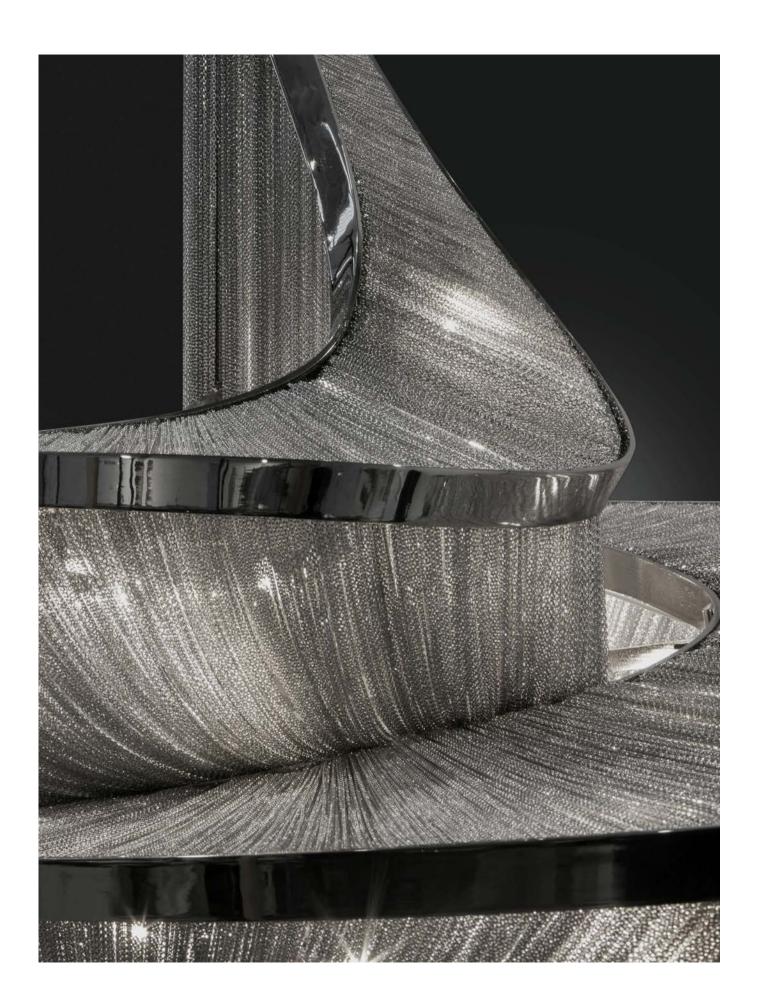

### Stream, iridescent light.

Another stunning design from Christian Lava, Stream is an impressive presence in any room. Like Christian's other work for Terzani, Etoile, Stream's design exploits the physical characteristics of the materials used to envelop a room in unique, immersive light. Here, over seven kilometers of metal chain appear to flow down from the undulating, plated frame. These cascading tiers project streaking, yet tranquil, shadows throughout the room. Design Christian Lava.