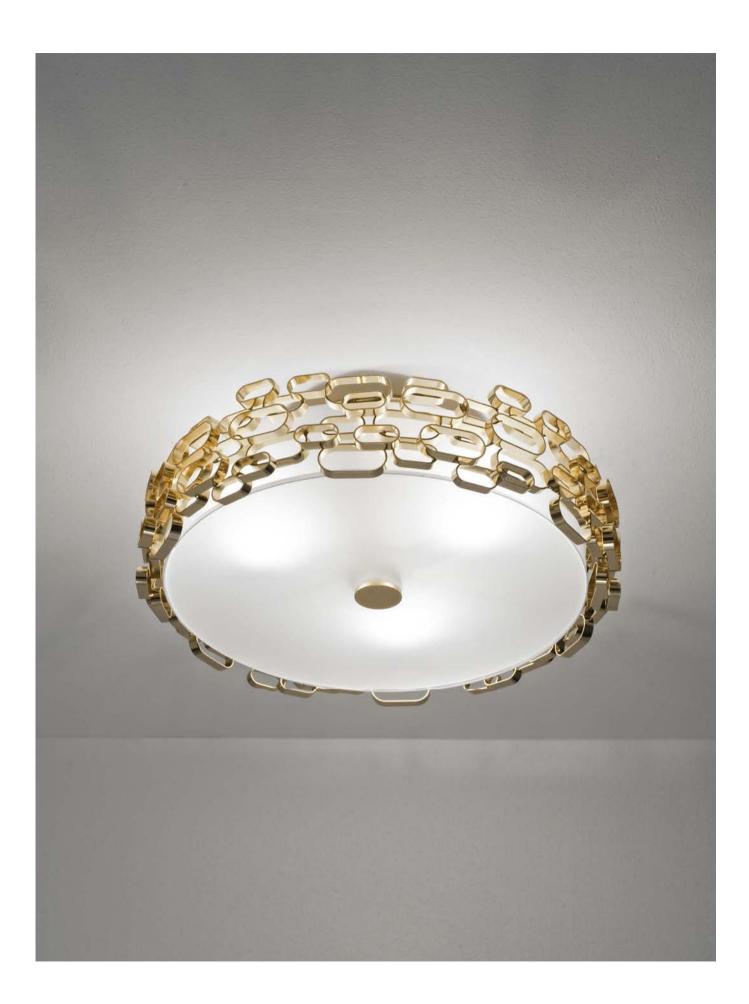

## Soscik, classic form, modern look.

Terzani continues to reinvent the classics with Soscik, which combines traditional artisan techniques with cutting-edge technology to give the traditional chandelier a modern update. Created by interlacing metal chain over the frame, Soscik creates a dramatic and romantic effect while still complementing today's modern luxury. Available as a chandelier or a ceiling lamp, Soscik proves that modern design does not have to sacrifice luxury. Design Nicolas Terzani.