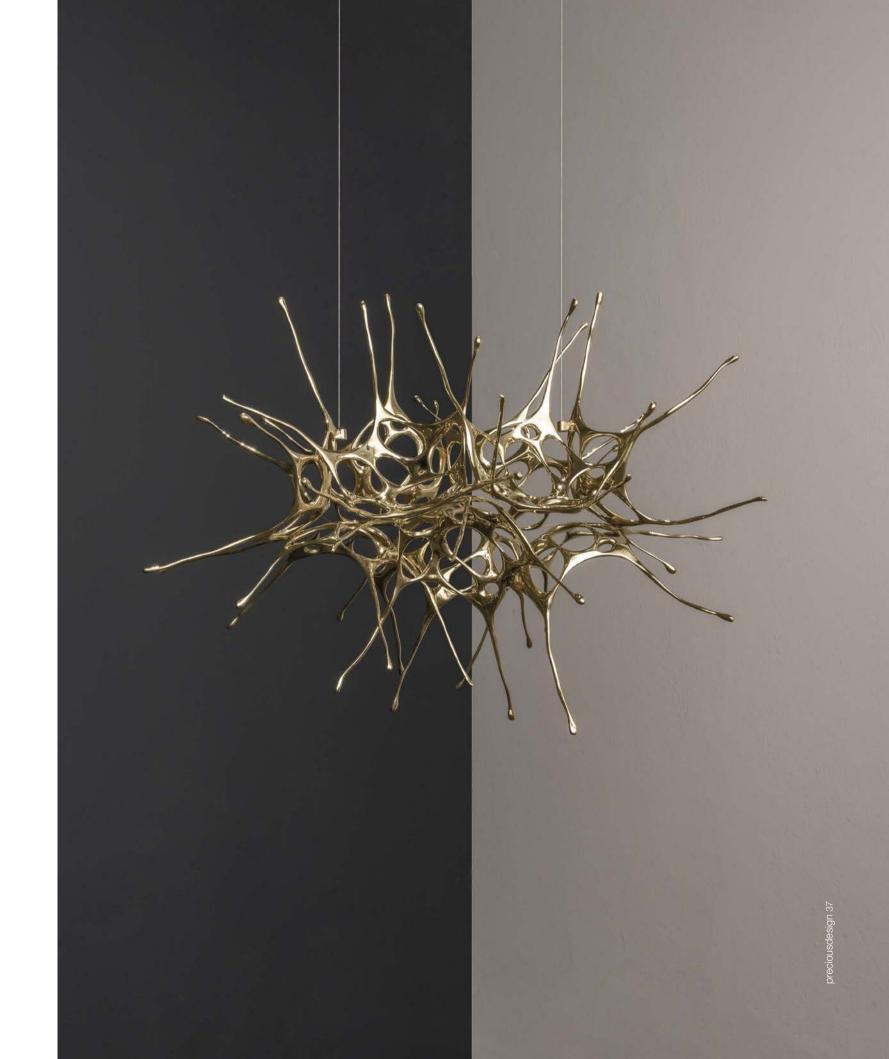

### Dragon, art's heartbeat.

Dragon represents a new chapter for Terzani: the first piece designed as a standalone brass sculpture, cast at a historic foundry in Tuscany. At Terzani, our creative process benefits from the dialogue created between our history, our creative partners, and our innovative spirit. When creating Dragon, we found that the most powerful expression was not as a lighting design but as a sculptural work of art, one that elevates the artist and harnesses our creative expertise. In Chinese mythology, the dragon is a nature deity central to creation tales. Thus, it makes sense that the latest from designer Dodo Arslan tapped into this powerful, ancient symbolism for his newest creation. In a dramatic rethinking of how rooms are experienced, Dragon is a sculpture designed to not only grab attention but also change how a space is considered. An explosion of liquid metal, tamed by Terzani's Tuscan master craftsmen, Dragon reflects the power of the fires that shaped it and speaks to the connection between earth and water. This handcrafted piece embodies the cyclical dance of the elements while evoking a cosmic harmony. Its presence unites not only a space but those who inhabit it. Each Dragon is a unique, fully customizable, and numbered sculpture. While it imparts the feeling of the natural, organic form, it is a painstakingly crafted piece of art and an ode to the fusion between the creative force of man and nature. Design Dodo Arslan.

Dragon is designed as a standalone sculpture. You may choose to illuminate it with architectural lighting, which can be sourced independently or purchased from Terzani. Please refer to our spec sheet for light source options or contact our team for more details.