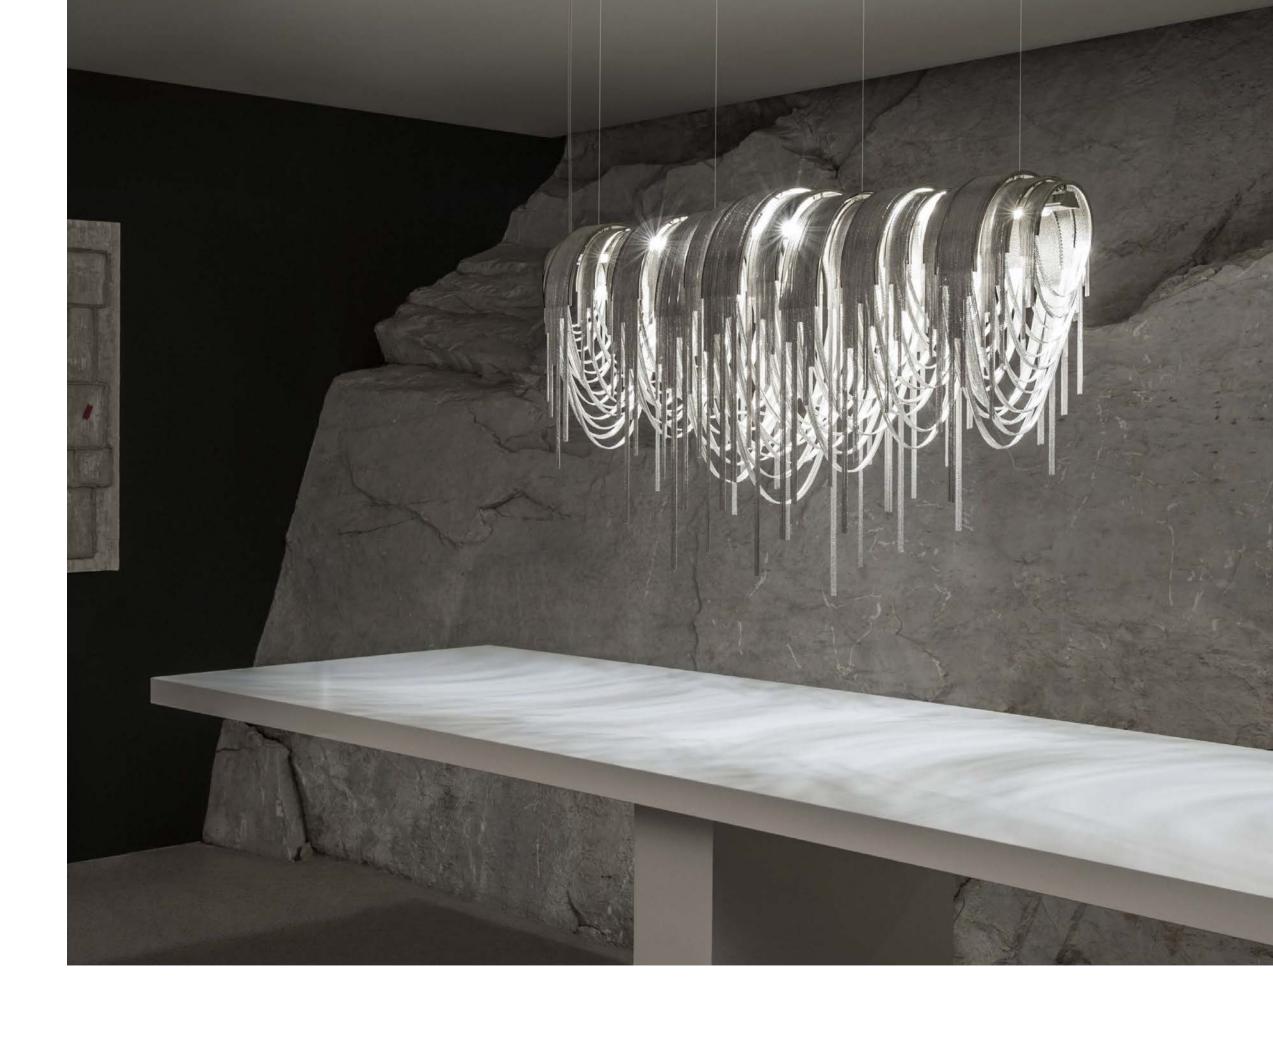

### Atlantis, a precious wave.

Seemingly alive, Atlantis' shimmering light creates a vibrant source of energy. Its mesmerizing, organic effect is created by hundreds of illuminated lengths of draped chains. Like water in the ocean, Atlantis's chains appear liquid, cascading over its gloss bands and falling down towards the abyss before turning back into itself. Atlantis is composed of almost three miles of chain, meticulously hand-crafted by master Italian artisans. Design Barlas Baylar.