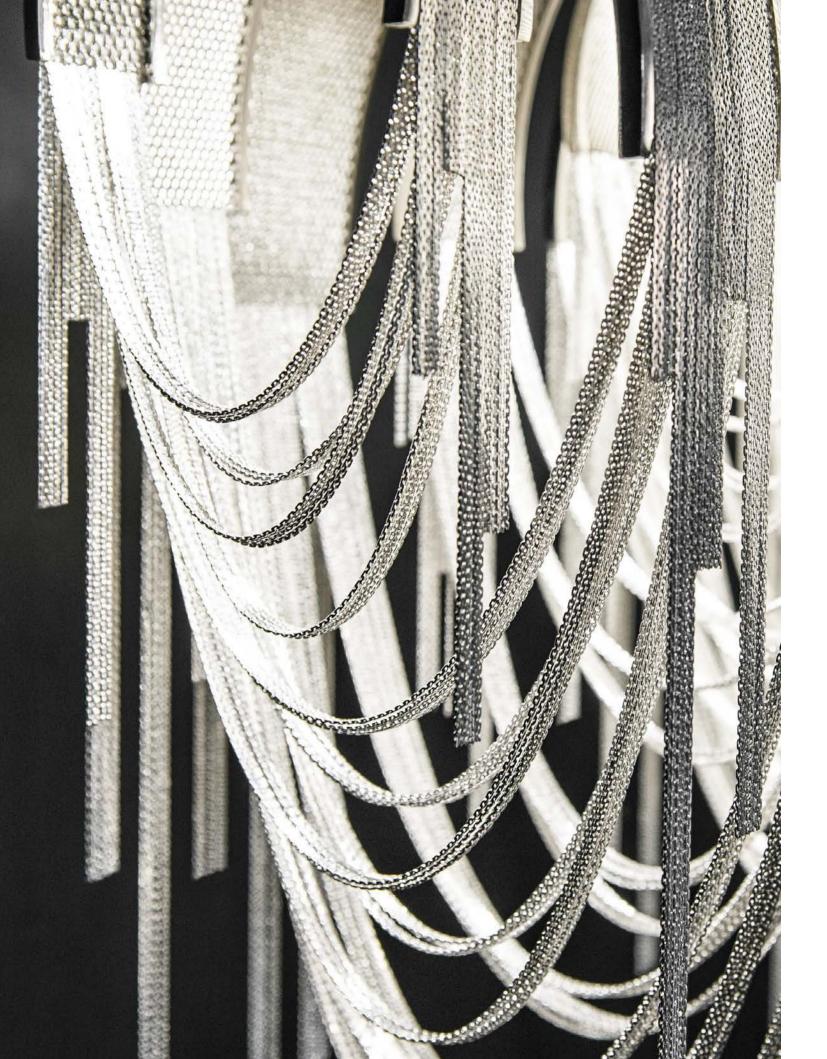

### Stream, iridescent light.

Another stunning design from Christian Lava, Stream is an impressive presence in any room. Like Christian's other work for Terzani, Etoile, Stream's design exploits the physical characteristics of the materials used to envelop a room in unique, immersive light. Here, over seven kilometers of metal chain appear to flow down from the undulating, plated frame. These cascading tiers project streaking, yet tranquil, shadows throughout the room. Design Christian Lava.