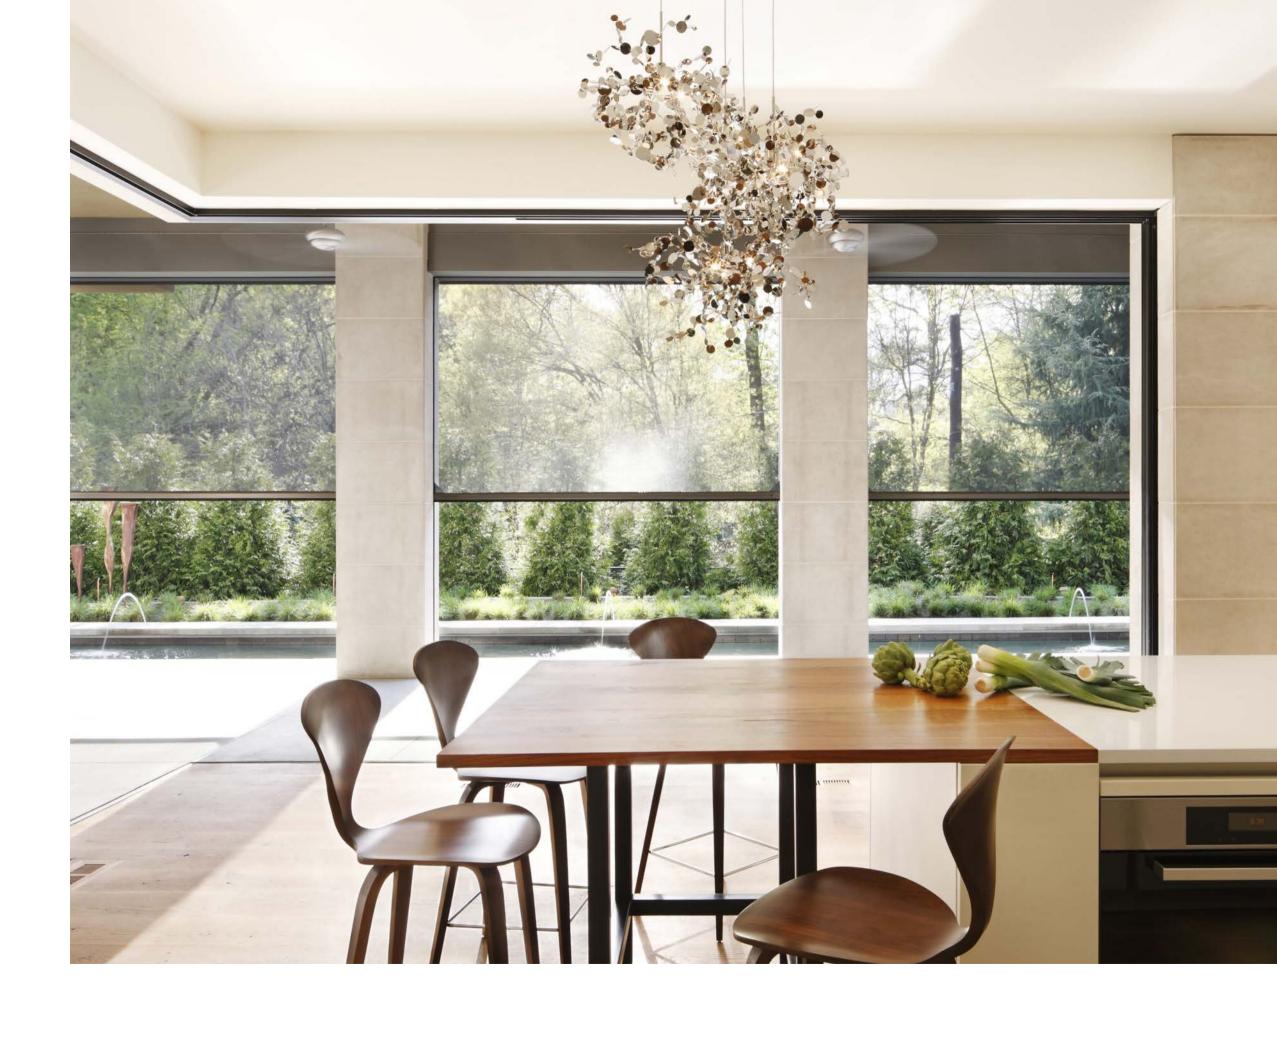

S05S S07S N88B Replaceable LED module 3000K 2700K 1x2,1W 1,5W 1,5W 3x1,5W 5x1,5W 7x1,5W 1,4W 120V | 230V 174 lm 164 lm 174 lm 164 lm 522 lm 492 lm 870 lm 820 lm 1218 lm 1148 lm max 210 lm 237 lm IGBT TRIAC 0/1-10V PUSH/DALI integrated 4 step dimmer 0/1-10V PUSH IGBT TRIAC IGBT TRIAC IGBT TRIAC IGBT TRIAC Dimmable



## Argent, a precious cloud.

With this light, designer Dodo Arslan creates a shimmering cloud. Argent consists of metal discs that have been meticulously shaped by Terzani craftsmen into clusters. Once lit, the multiple angled surfaces of the discs emanate a soft, shimmering glow. Argent is available in stainless steel, gold plated, rose gold plated, and champagne plated finishes. Black nickel plated is available on request. Design Dodo Arslan.











reciousdesign 9

























reciousdesign 109







eciousdesign 113



Argent N93S, N94S, N95S avaible with integrated LED 3000K or 2700K. Different dimming options on request.



## Mizu, flowing light.

Inspired by the tranquil and mesmerizing light refractions created by water, Mizu is a customizable pendant light from Terzani. Like water droplets, no two Mizu are alike; each crystal shape is unique and meticulously handmade. Using only the clearest crystal, Mizu perfectly emulates water's refraction of light, casting amazing patterns around the room, reminiscent of flowing water. Available in clear, silver dust, gold, cognac, and champagne finish. Design Nicolas Terzani.



















eciousdesign 129

















reciousdesign 137







design 14



Mizu avaible with integrated LE