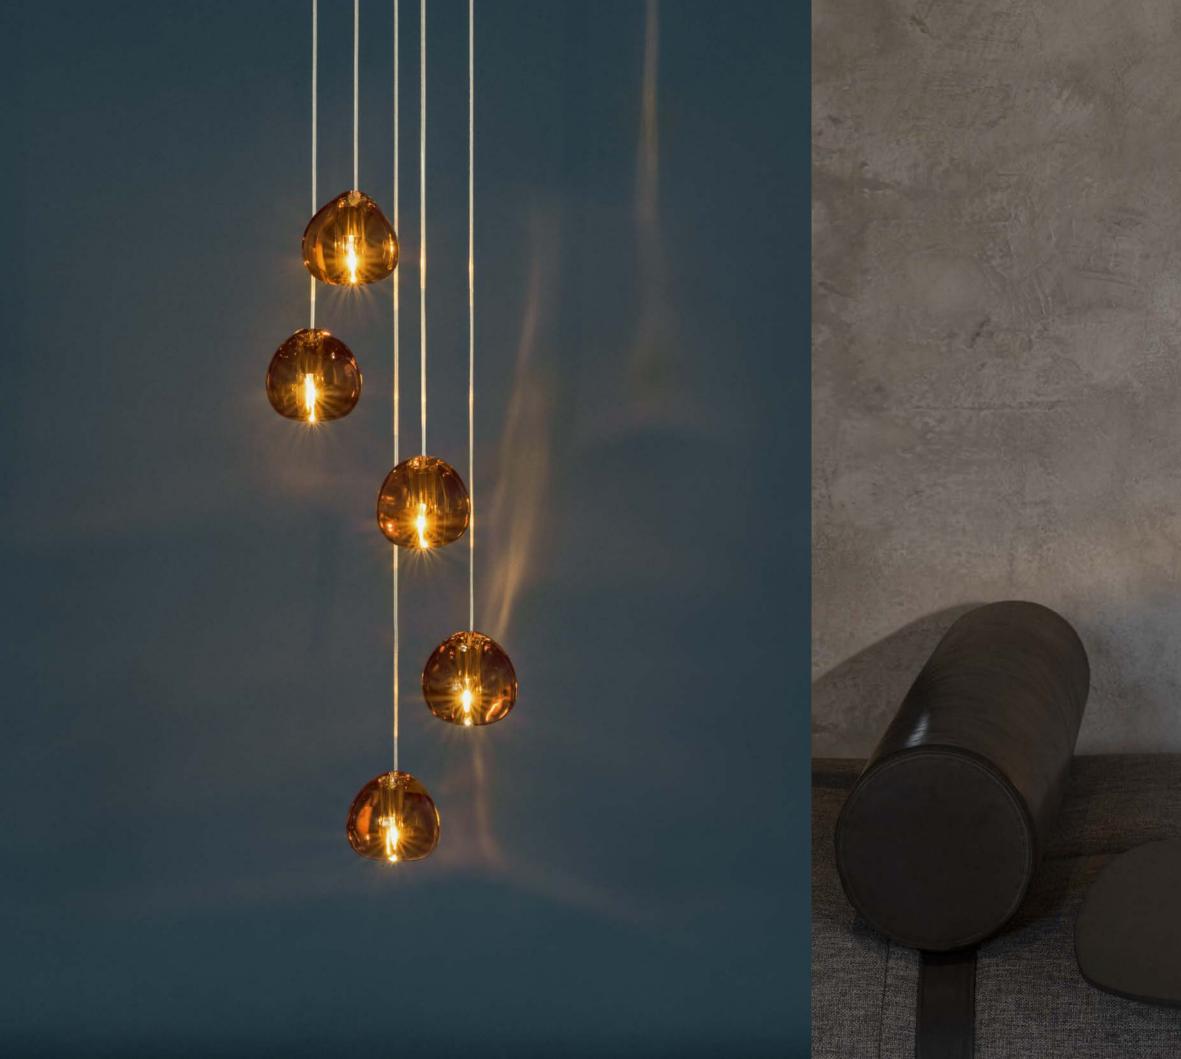

## Mizu, flowing light.

Inspired by the tranquil and mesmerizing light refractions created by water, Mizu is a customizable pendant light from Terzani. Like water droplets, no two Mizu are alike; each crystal shape is unique and meticulously handmade. Using only the clearest crystal, Mizu perfectly emulates water's refraction of light, casting amazing patterns around the room, reminiscent of flowing water. Available in clear, silver dust, gold, cognac, and champagne finish. Design Nicolas Terzani.

eciousdesign 129

reciousdesign 137

design 14

Mizu avaible with integrated LED 3000K or 2700K. Different dimming options on request