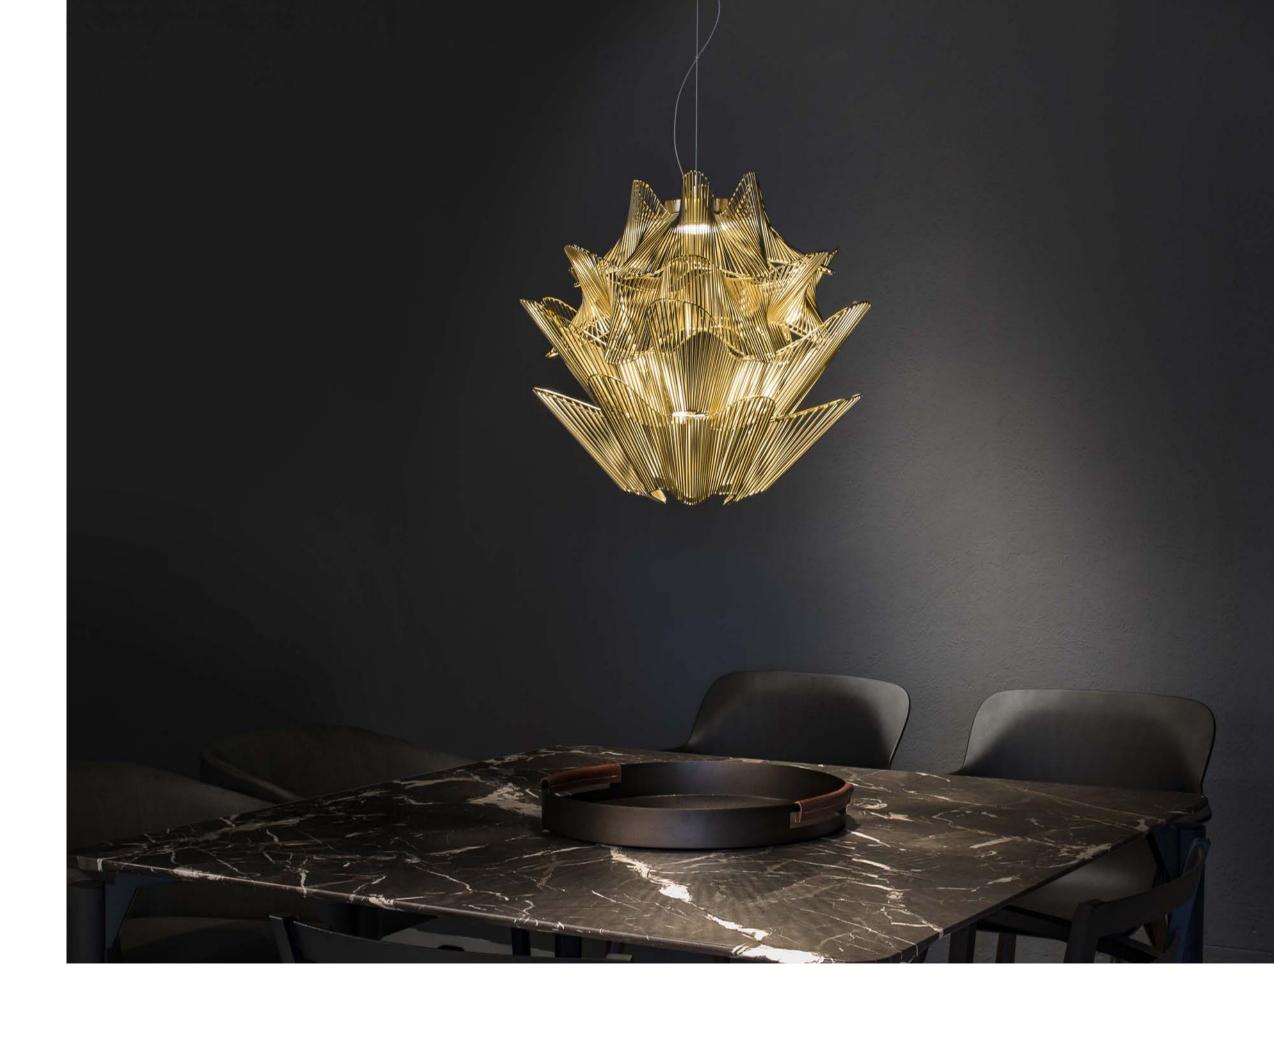

# Orten'zia, petals of light.

Recalling the natural beauty of a flower, Orten'zia's hand-soldered "petals" emanate a unique glow, immersing the entire room in a glimmering light. An organic radiance is created through light and shadow, planting a garden within the room. Available in either nickel or gold plated, the Orten'zia's elegant form complements its dramatic light. Design Bruno Rainaldi.