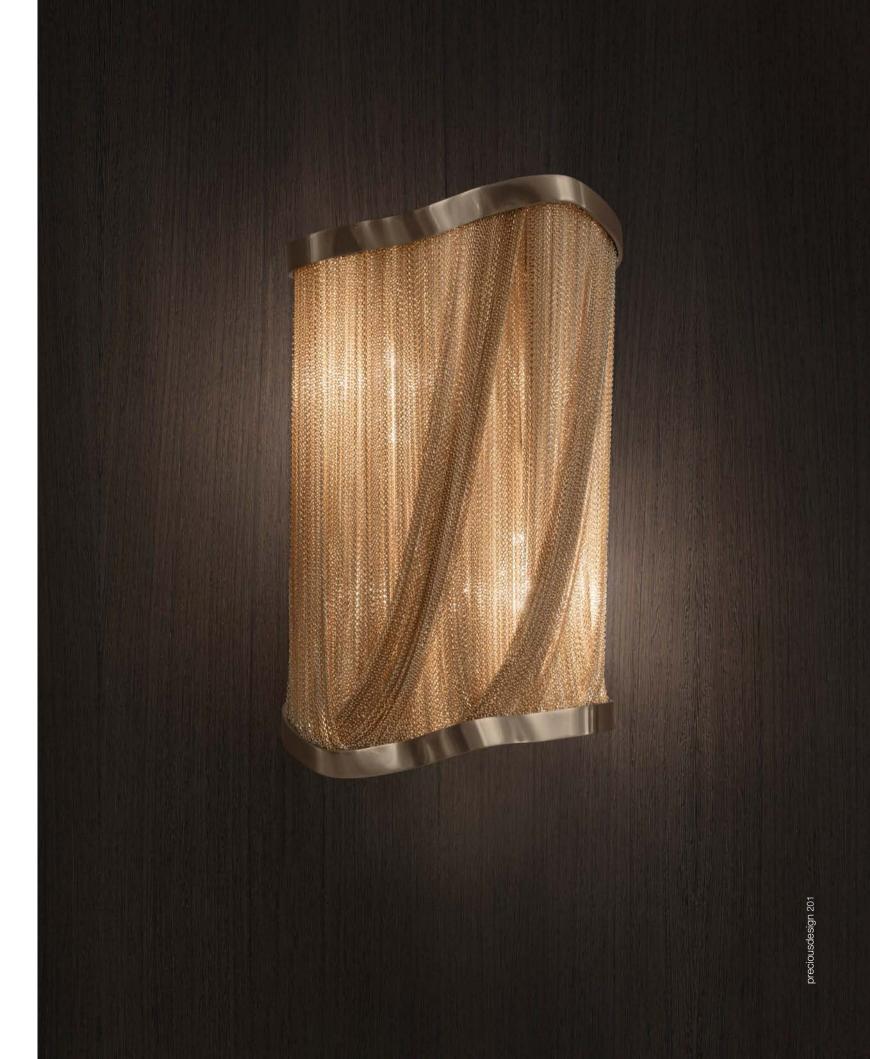

### Atlantis, a precious wave.

Seemingly alive, Atlantis' shimmering light creates a vibrant source of energy. Its mesmerizing, organic effect is created by hundreds of illuminated lengths of draped chains. Like water in the ocean, Atlantis's chains appear liquid, cascading over its gloss bands and falling down towards the abyss before turning back into itself. Atlantis is composed of almost three miles of chain, meticulously hand-crafted by master Italian artisans. Design Barlas Baylar.

THE REAL

preciousdesign 205

reciousdesign 213

NCKEL PLATED

110 cm - 43.3" **J01S** 

> BLACK NICKEL PLATED

40 cm - 15.7"

BLACK NICKEL PLATED BRUSHED BRONZE