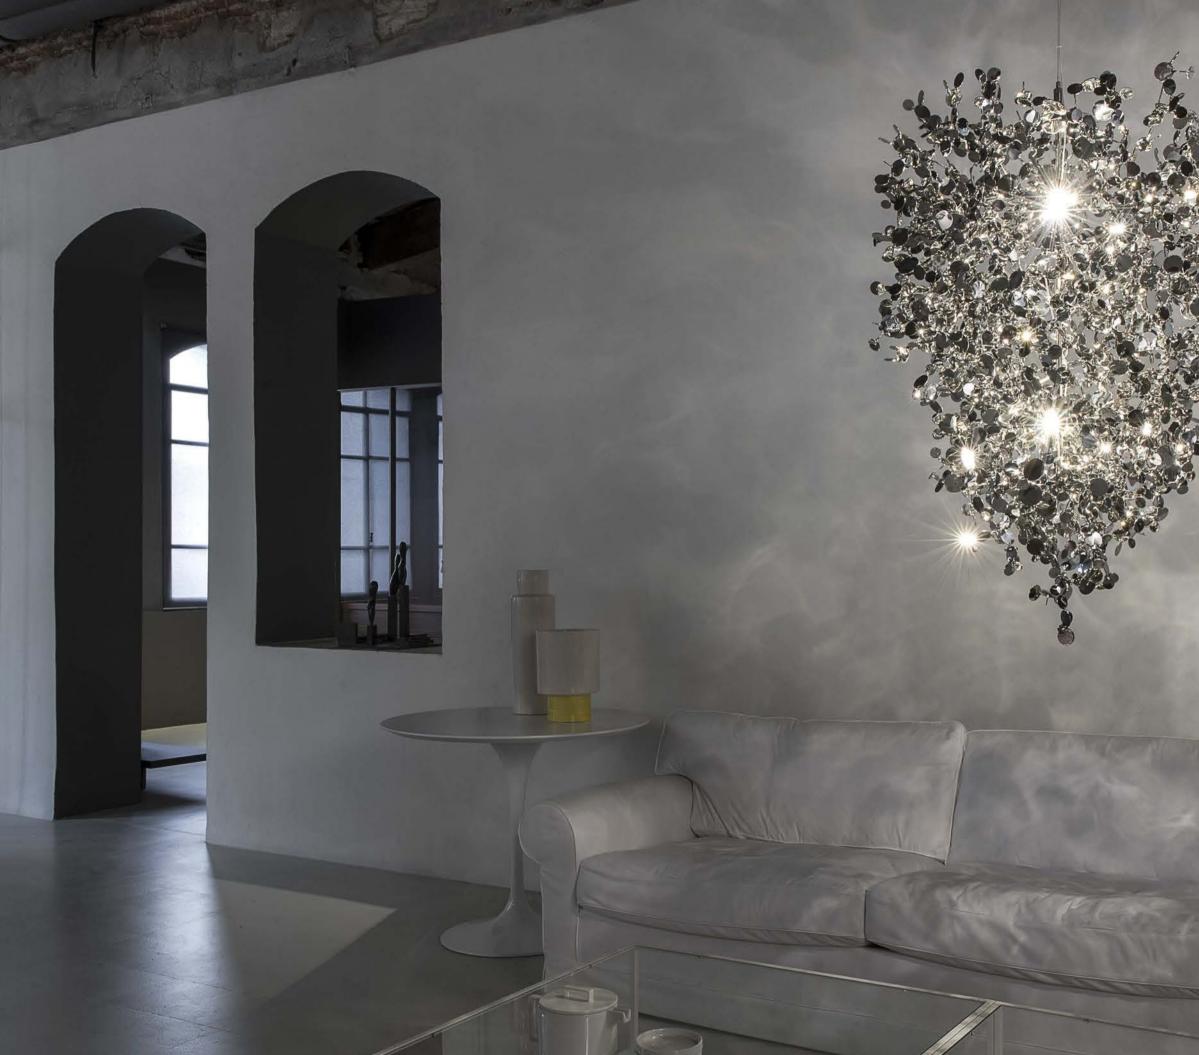

## Argent, a precious cloud.

With this light, designer Dodo Arslan creates a shimmering cloud. Argent consists of metal discs that have been meticulously shaped by Terzani craftsmen into clusters. Once lit, the multiple angled surfaces of the discs emanate a soft, shimmering glow. Argent is available in stainless steel, gold plated, rose gold plated, and champagne plated finishes. Black nickel plated is available on request. Design Dodo Arslan.

reciousdesign 9

reciousdesign 109

eciousdesign 113

Argent N93S, N94S, N95S avaible with integrated LED 3000K or 2700K. Different dimming options on request.