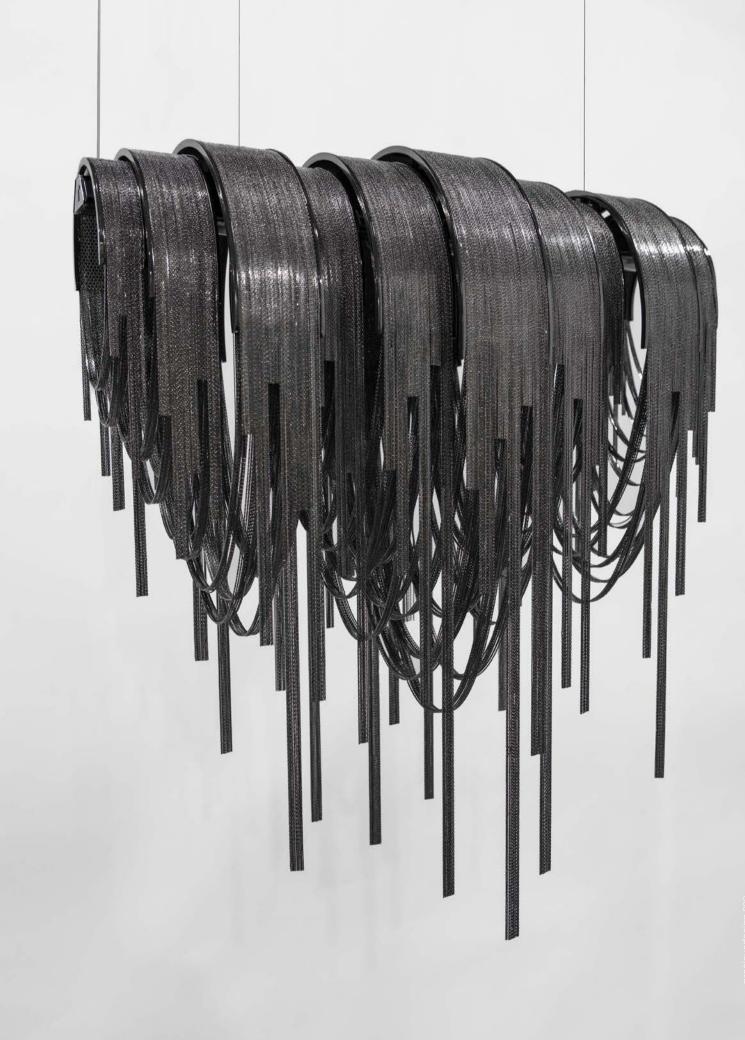

### Genesis, floating knit.

Gianluca Regazzo has woven his vision, inspired by the language of fashion, into the creation of a fabric suspended in mid-air, blending elegance and creativity into an ethereal and timeless form. Genesis combines textile art and illumination, bringing to life a work that emerges from a slender thread of knitted steel. Its organic essence transforms into a visual jewel, capable of refracting light in a delicate balance between lightness and harmony, enchanting those who behold it.

The transparency of the fabric seems to merge with its surroundings, as if breathing in the surrounding space. Its fluid and intricate weave tells a story of textures that dance ceaselessly between imagination and reality. Genesis is a primordial act, the birth of new life shaped by thread, a creation that reveals itself in constant motion. Like an ancient tale taking form, it transforms the fabric into an endless narrative, where each weave and thread gives rise to a new shape. It is a living work, evolving and changing, evoking a flow of ethereal forms in which light merges with matter. Genesis dissolves the boundaries between the tangible and the imaginary, between design and art, celebrating the birth of a new existence. Design Gianluca Regazzo.

B55S

STAINLESS STEEL

Genesis is designed as a standalone sculpture. You may choose to illuminate it with architectural lighting, which can be sourced independently or purchased from Terzani. Please refer to our spec sheet for light source options or contact our team for more details.