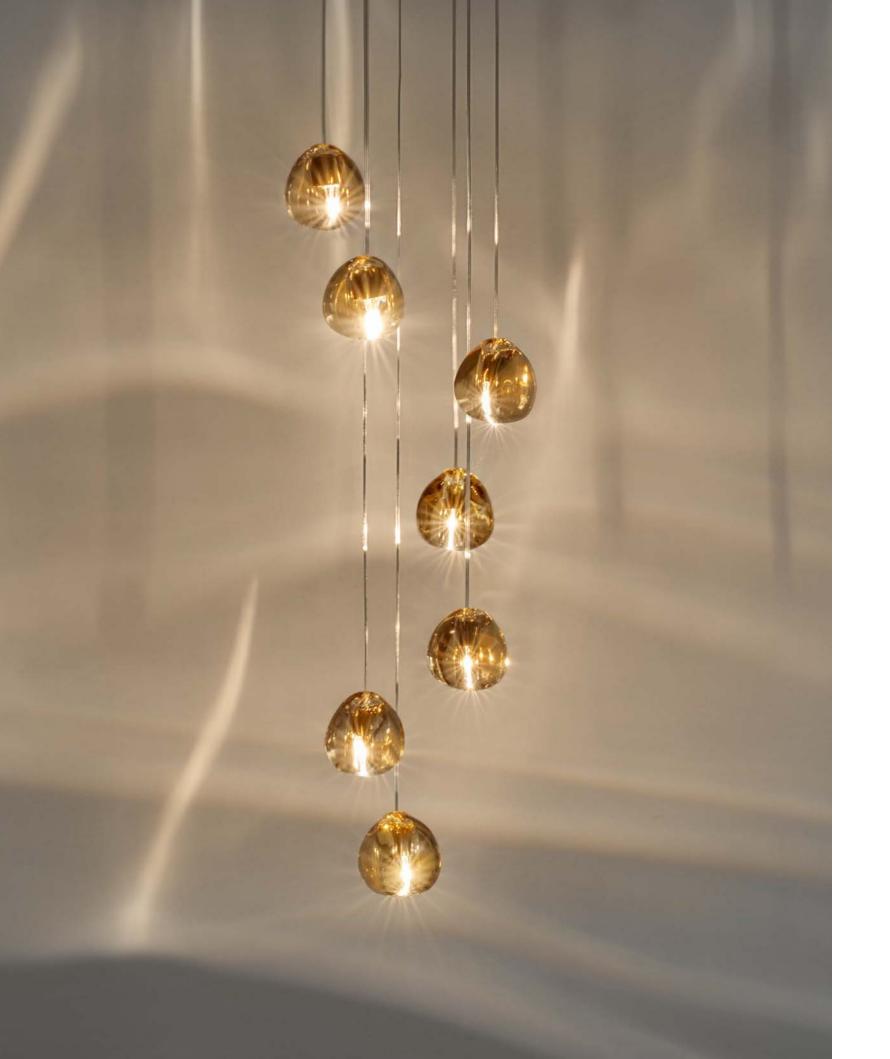

## Mizu, flowing light.

Inspired by the tranquil and mesmerizing light refractions created by water, Mizu is a customizable pendant light from Terzani. Like water droplets, no two Mizu are alike; each crystal shape is unique and meticulously handmade. Using only the clearest crystal, Mizu perfectly emulates water's refraction of light, casting amazing patterns around the room, reminiscent of flowing water. Available in clear, silver dust, gold, cognac, and champagne finish. Design Nicolas Terzani.

eciousdesign 129

reciousdesign 137

design 14

Mizu avaible with integrated LED 3000K or 2700K. Different dimming options on request