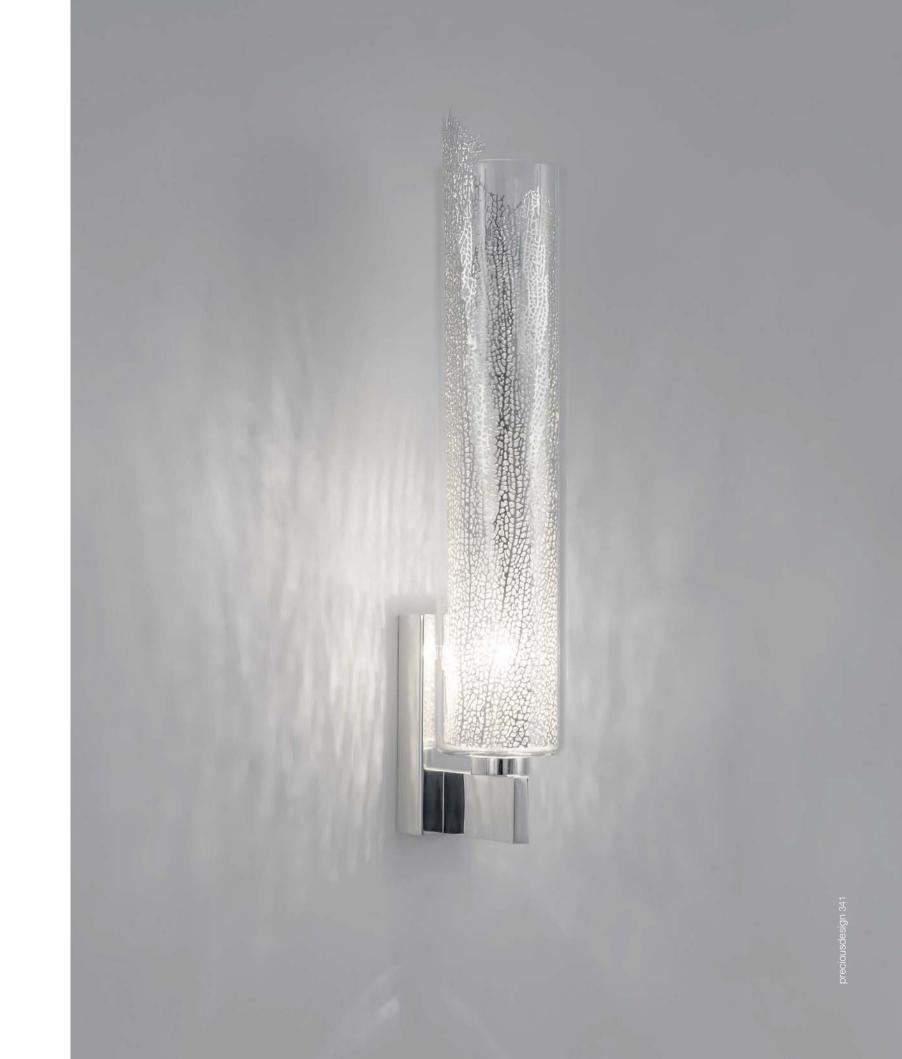

# Frame, nature's imprint.

Capturing a moment in time, Frame features a metal coral leaf enclosed inside borosilicate glass, preserving a delicate imprint of nature. Hidden inside is a single bulb that glows from within. This creates a stirring light that projects a dynamic shadow due to the permeable coral. Frame is available in white, gold plated, or silver plated. Design Terzani Lab.