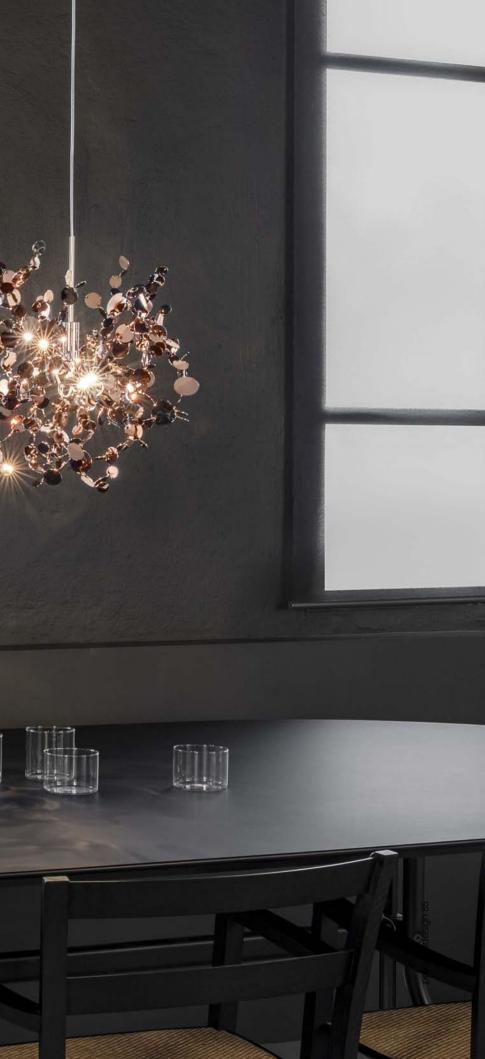

## Argent, a precious cloud.

With this light, designer Dodo Arslan creates a shimmering cloud. Argent consists of metal discs that have been meticulously shaped by Terzani craftsmen into clusters. Once lit, the multiple angled surfaces of the discs emanate a soft, shimmering glow. Argent is available in stainless steel, gold plated, rose gold plated, and champagne plated finishes. Black nickel plated is available on request. Design Dodo Arslan.