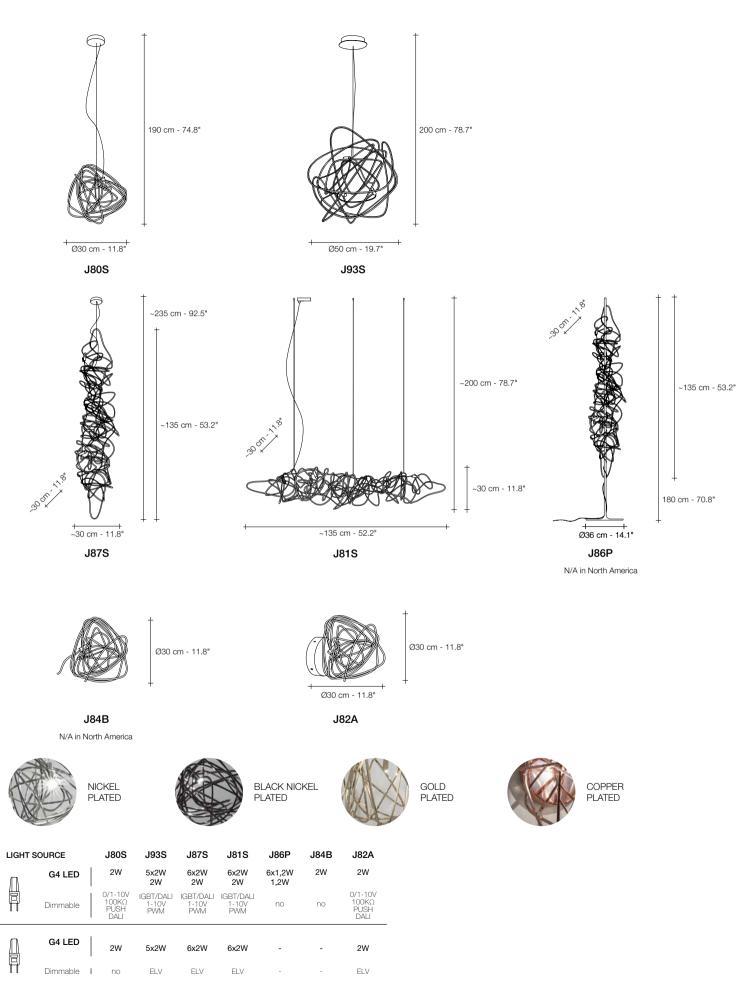

### Doodle, freehand design.

We no longer march in a straight line. Our lives are dynamic, intertwining collections of relationships, experiences, and journeys. Reflecting the fluidity of our generation, designer Simone Micheli has created a new, contemporary light for Terzani, Doodle. Like us, each Doodle is unique; each pendant is handcrafted by artisans to resemble a randomized path. And, to give us control over the journey we want to take, each led bulb can be placed anywhere on the light, not only reflecting the choices we make in life, but also giving Doodle special flexibility. Available in nickel, black nickel, gold, and copper plated finishes. Design Simone Micheli.