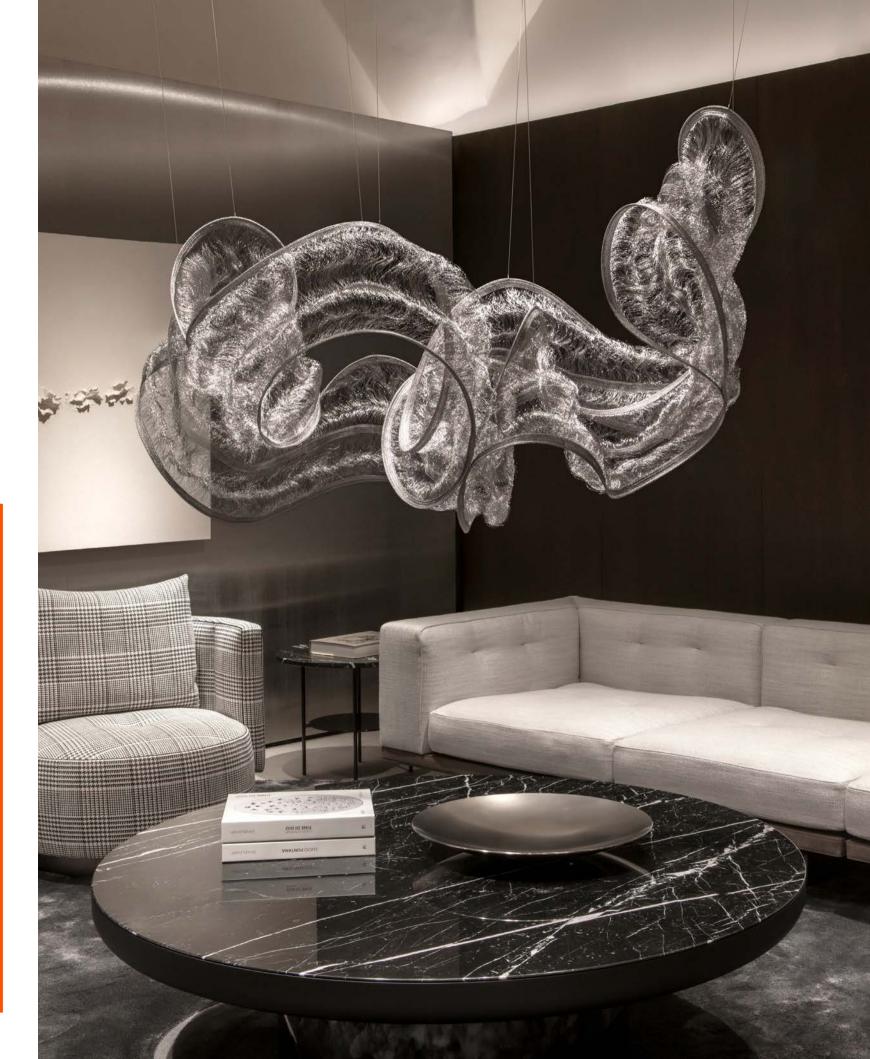

### Genesis, floating knit.

Gianluca Regazzo has woven his vision, inspired by the language of fashion, into the creation of a fabric suspended in mid-air, blending elegance and creativity into an ethereal and timeless form. Genesis combines textile art and illumination, bringing to life a work that emerges from a slender thread of knitted steel. Its organic essence transforms into a visual jewel, capable of refracting light in a delicate balance between lightness and harmony, enchanting those who behold it.

The transparency of the fabric seems to merge with its surroundings, as if breathing in the surrounding space. Its fluid and intricate weave tells a story of textures that dance ceaselessly between imagination and reality. Genesis is a primordial act, the birth of new life shaped by thread, a creation that reveals itself in constant motion. Like an ancient tale taking form, it transforms the fabric into an endless narrative, where each weave and thread gives rise to a new shape. It is a living work, evolving and changing, evoking a flow of ethereal forms in which light merges with matter. Genesis dissolves the boundaries between the tangible and the imaginary, between design and art, celebrating the birth of a new existence. Design Gianluca Regazzo.