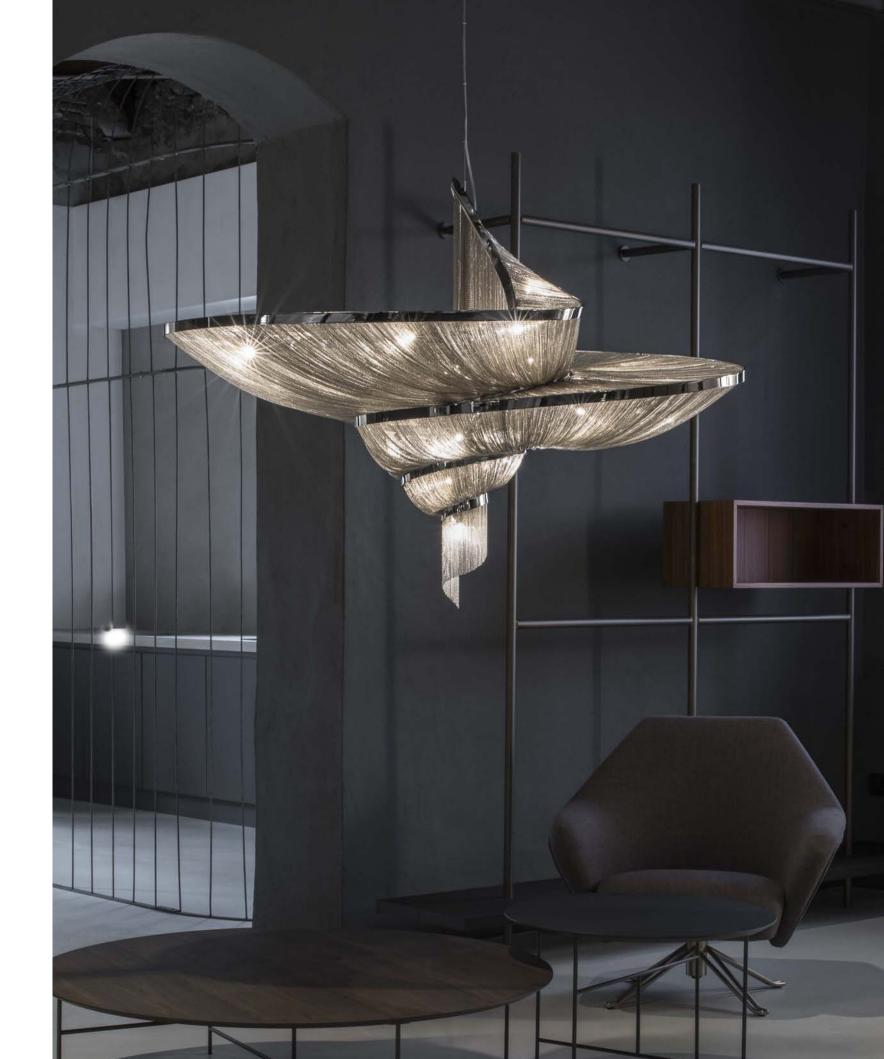

### Epoque, cyclical light.

Epoque is a light sculpture designed to study chiaroscuro and volumes. The result is a modern expression of these Renaissance-era techniques in a stunning chandelier. Composed of curved, organic lines, Epoque's frame is made of flexible and durable brass metal, suspended by metal chains. Two bands of metal, a central elongated section, and an external band of wide arcs allow the light to envelop a room in reflections of soft light. Epoque has attracted attention from those in the design community with discerning tastes. Epoque is available in nickel, black nickel, bronze, and gold finish. Design Stefano Papi & Saviz Yaghmai.