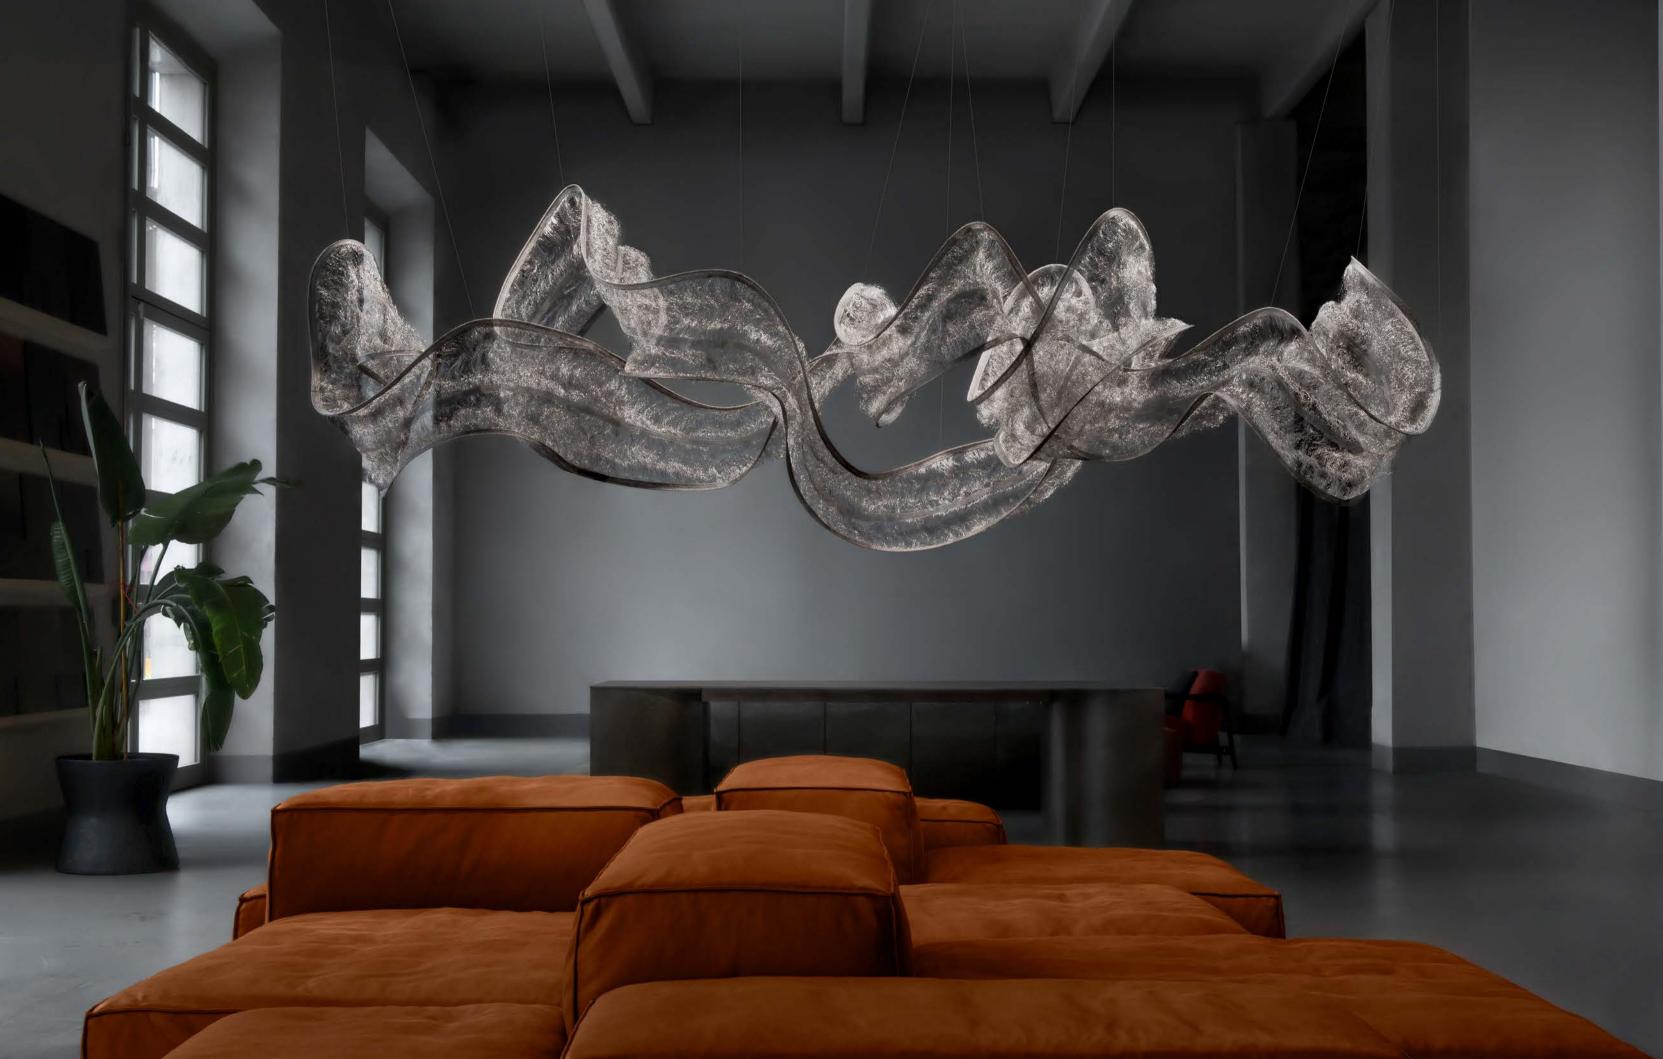

### Genesis, floating knit.

Gianluca Regazzo has woven his vision, inspired by the language of fashion, into the creation of a fabric suspended in mid-air, blending elegance and creativity into an ethereal and timeless form. Genesis combines textile art and illumination, bringing to life a work that emerges from a slender thread of knitted steel. Its organic essence transforms into a visual jewel, capable of refracting light in a delicate balance between lightness and harmony, enchanting those who behold it.

The transparency of the fabric seems to merge with its surroundings, as if breathing in the surrounding space. Its fluid and intricate weave tells a story of textures that dance ceaselessly between imagination and reality. Genesis is a primordial act, the birth of new life shaped by thread, a creation that reveals itself in constant motion. Like an ancient tale taking form, it transforms the fabric into an endless narrative, where each weave and thread gives rise to a new shape. It is a living work, evolving and changing, evoking a flow of ethereal forms in which light merges with matter. Genesis dissolves the boundaries between the tangible and the imaginary, between design and art, celebrating the birth of a new existence. Design Gianluca Regazzo.