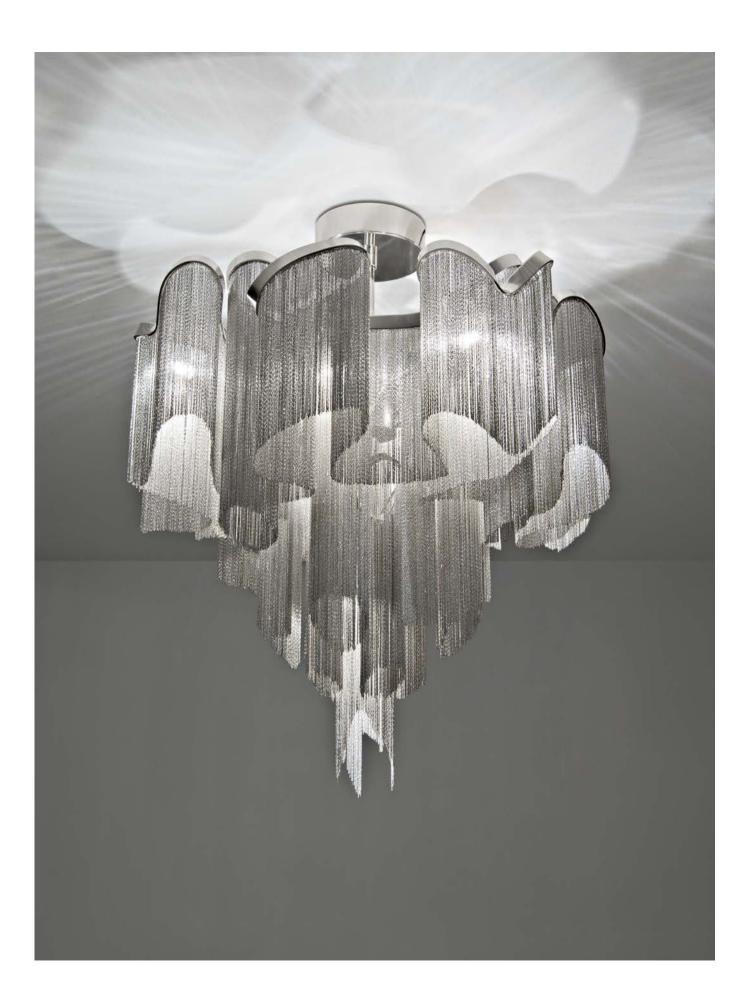

### Stream, iridescent light.

Another stunning design from Christian Lava, Stream is an impressive presence in any room. Like Christian's other work for Terzani, Etoile, Stream's design exploits the physical characteristics of the materials used to envelop a room in unique, immersive light. Here, over seven kilometers of metal chain appear to flow down from the undulating, plated frame. These cascading tiers project streaking, yet tranquil, shadows throughout the room. Design Christian Lava.