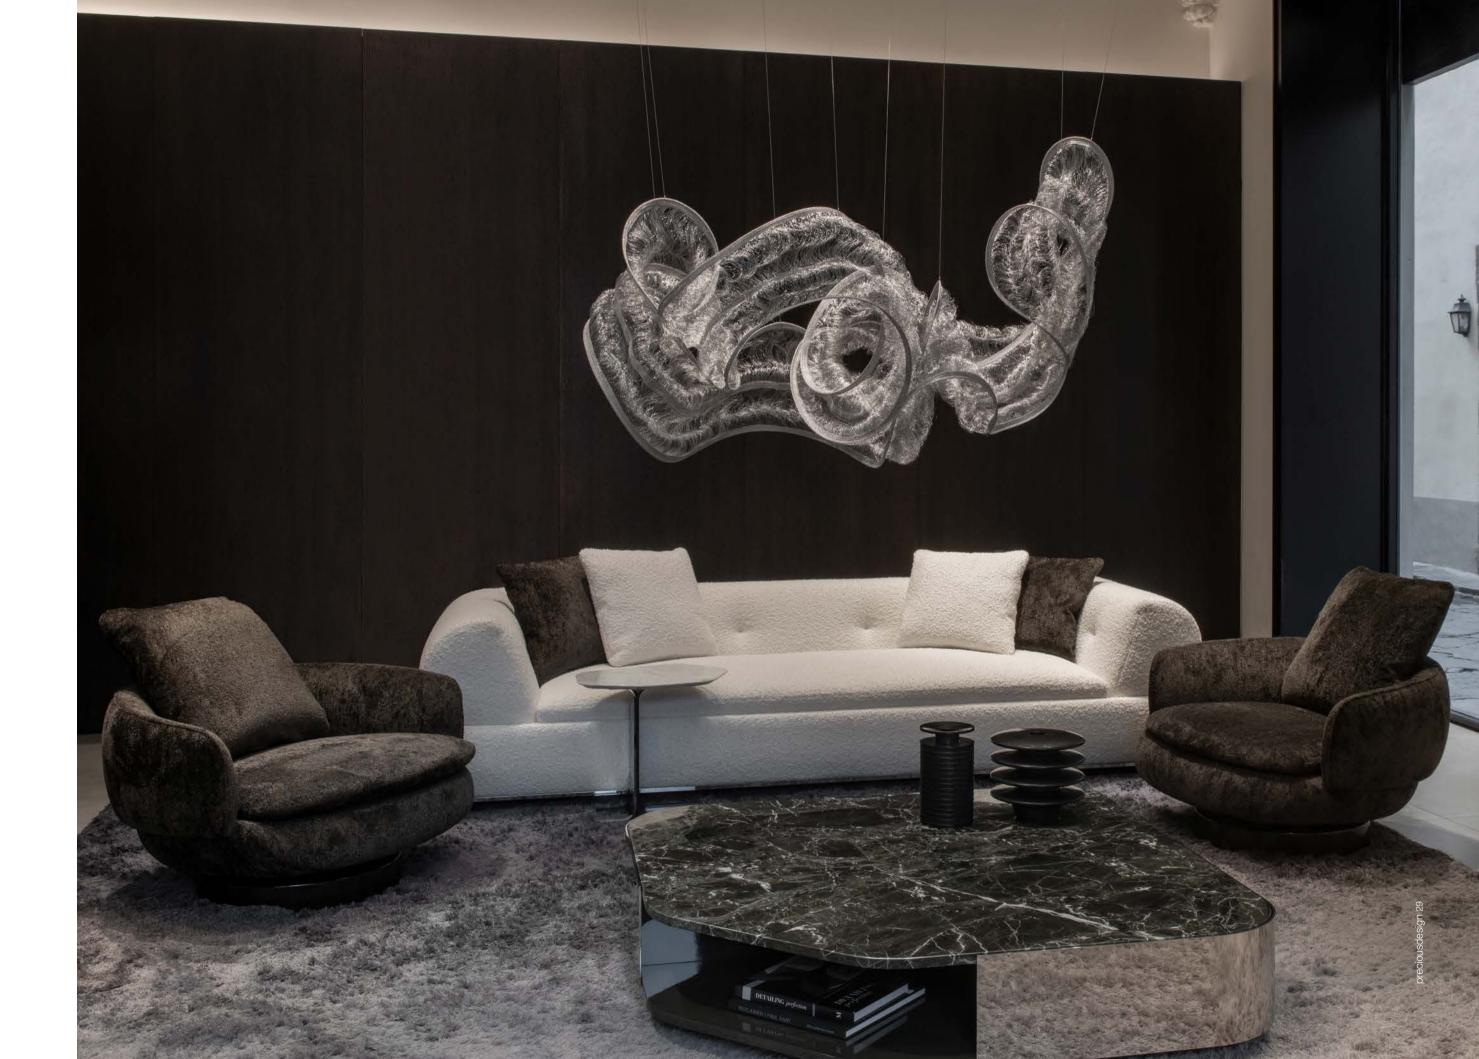

### Genesis, floating knit.

Gianluca Regazzo has woven his vision, inspired by the language of fashion, into the creation of a fabric suspended in mid-air, blending elegance and creativity into an ethereal and timeless form. Genesis combines textile art and illumination, bringing to life a work that emerges from a slender thread of knitted steel. Its organic essence transforms into a visual jewel, capable of refracting light in a delicate balance between lightness and harmony, enchanting those who behold it.

The transparency of the fabric seems to merge with its surroundings, as if breathing in the surrounding space. Its fluid and intricate weave tells a story of textures that dance ceaselessly between imagination and reality. Genesis is a primordial act, the birth of new life shaped by thread, a creation that reveals itself in constant motion. Like an ancient tale taking form, it transforms the fabric into an endless narrative, where each weave and thread gives rise to a new shape. It is a living work, evolving and changing, evoking a flow of ethereal forms in which light merges with matter. Genesis dissolves the boundaries between the tangible and the imaginary, between design and art, celebrating the birth of a new existence. Design Gianluca Regazzo.