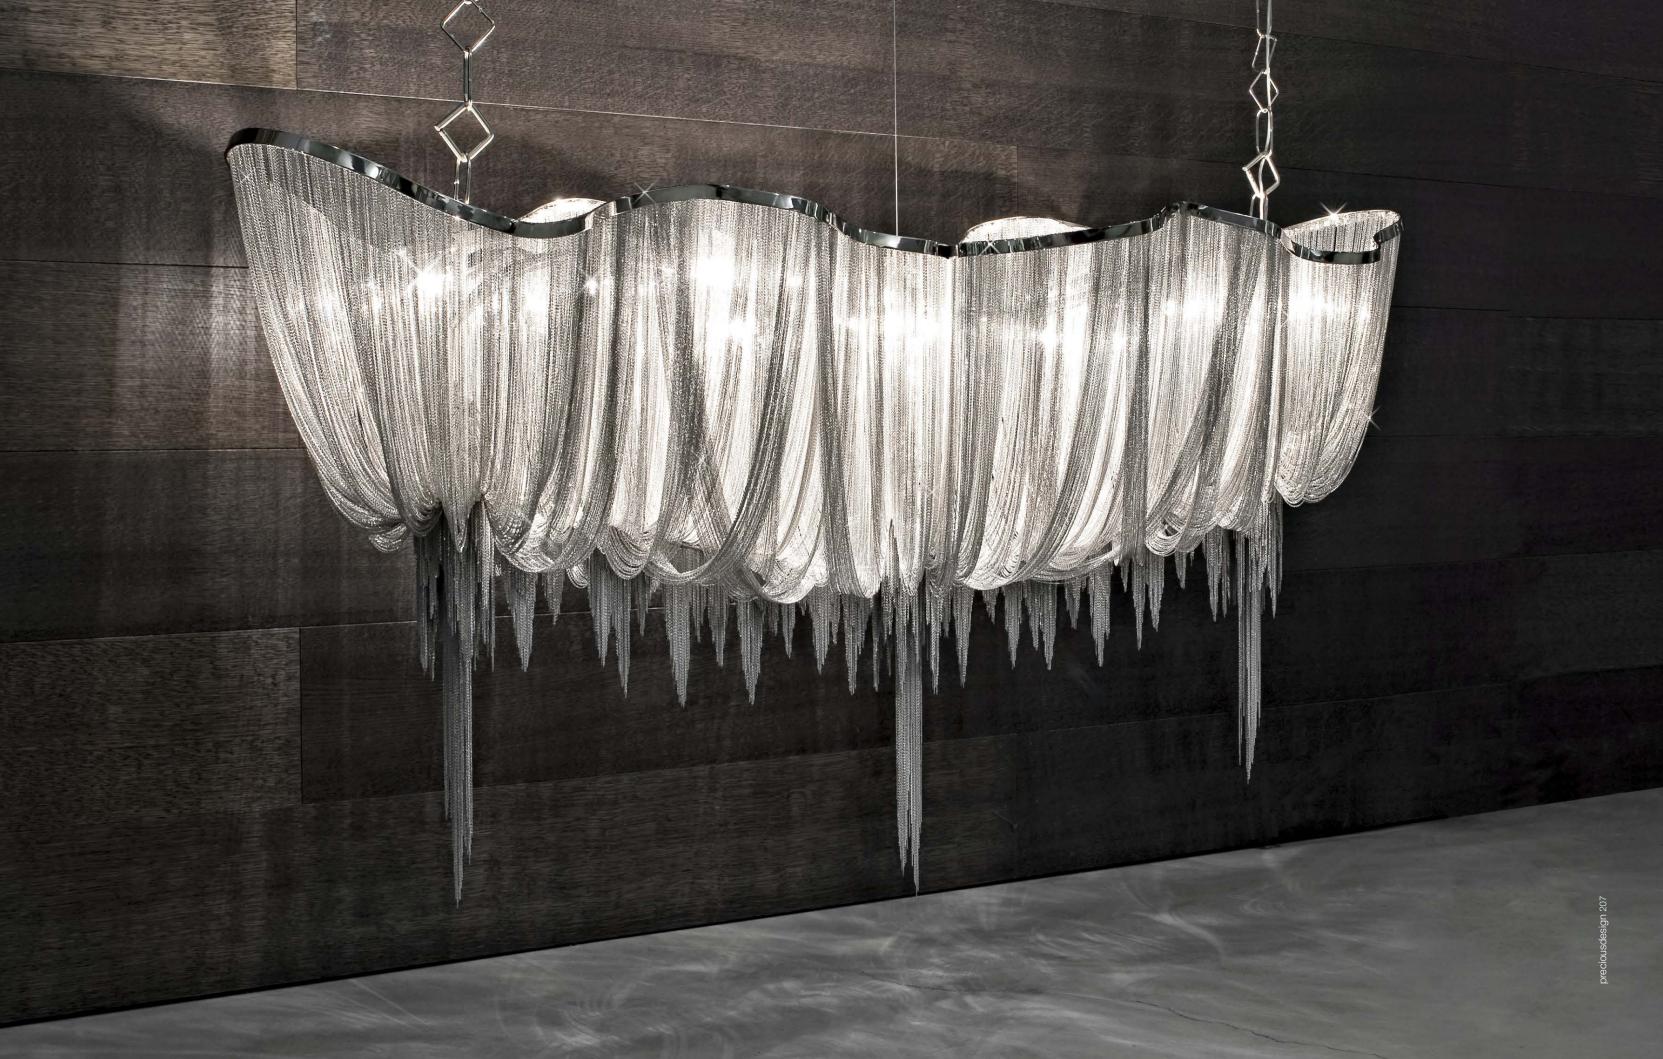

### Atlantis, a precious wave.

Seemingly alive, Atlantis' shimmering light creates a vibrant source of energy. Its mesmerizing, organic effect is created by hundreds of illuminated lengths of draped chains. Like water in the ocean, Atlantis's chains appear liquid, cascading over its gloss bands and falling down towards the abyss before turning back into itself. Atlantis is composed of almost three miles of chain, meticulously hand-crafted by master Italian artisans. Design Barlas Baylar.

THE REAL

preciousdesign 205

reciousdesign 213

NCKEL PLATED

110 cm - 43.3" **J01S** 

> BLACK NICKEL PLATED

40 cm - 15.7"

BLACK NICKEL PLATED BRUSHED BRONZE