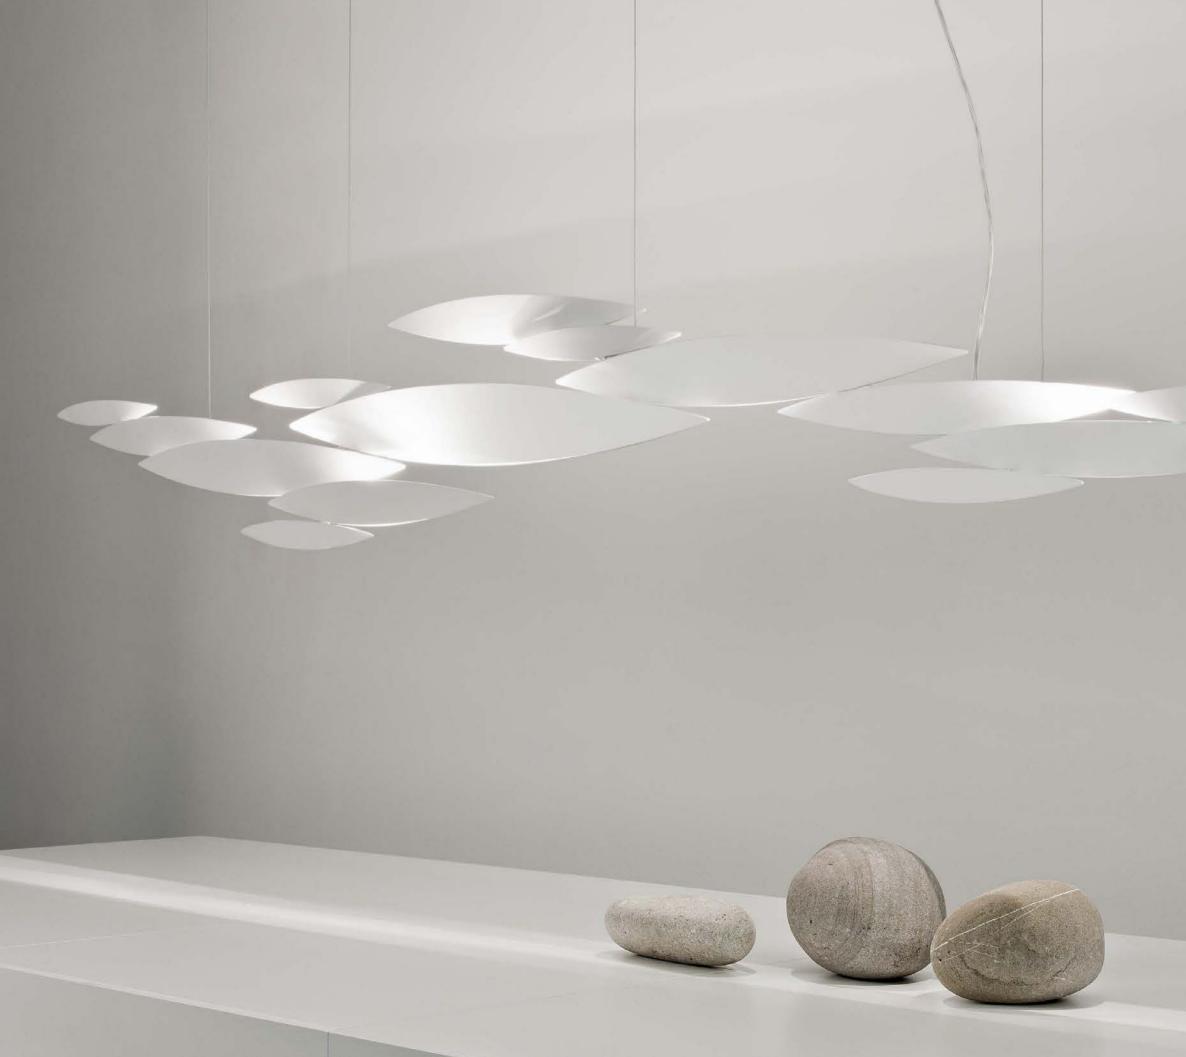

### Argent, mon bijou.

Again, partnering with Dodo Arslan, we asked ourselves: what have we learned from our evolution as designers and craftsmen? How can we make this new collection as daring, beautiful, and innovative as its predecessor? Our answer is a new series of pendant lights and table lamps that draw inspiration from across design: from the fashion of Paco Rabanne, the work of Verner Panton, the mirrored art of Julio Le Parc, and the natural beauty of the Italian seaside. The result is a lamp reminiscent of a shimmering cloud casting brilliant, ethereal light across the room. Handmade by our craftsmen in stainless steel, each piece is both unique and a modular element of an extremely flexible system. Our goal is to give architects and designers the freedom to express their visions without limits, adapt to any environment, and add a touch of magic. Design Dodo Arslan.

## Argent, a precious cloud.

With this light, designer Dodo Arslan creates a shimmering cloud. Argent consists of metal discs that have been meticulously shaped by Terzani craftsmen into clusters. Once lit, the multiple angled surfaces of the discs emanate a soft, shimmering glow. Argent is available in stainless steel, gold plated, rose gold plated, and champagne plated finishes. Black nickel plated is available on request. Design Dodo Arslan.