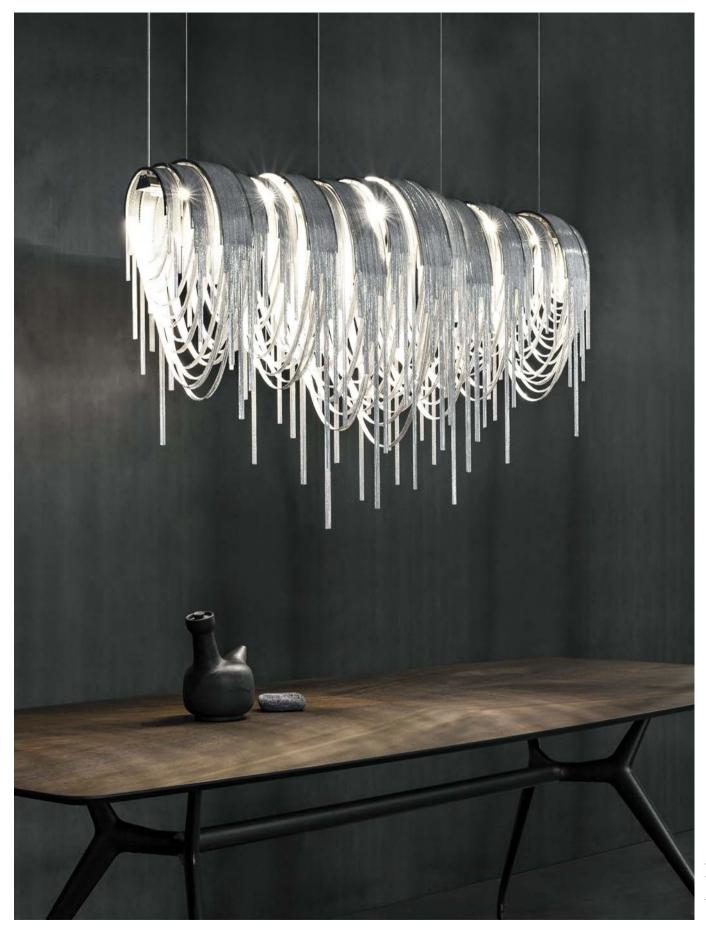

### Stream, iridescent light.

Another stunning design from Christian Lava, Stream is an impressive presence in any room. Like Christian's other work for Terzani, Etoile, Stream's design exploits the physical characteristics of the materials used to envelop a room in unique, immersive light. Here, over seven kilometers of metal chain appear to flow down from the undulating, plated frame. These cascading tiers project streaking, yet tranquil, shadows throughout the room. Design Christian Lava.