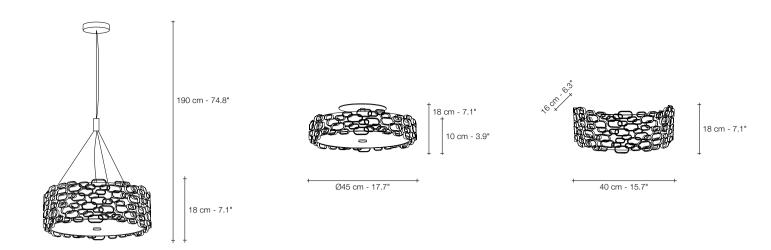

### I Lucci Argentati, school of light.

I Lucci Argentati draws from nature to create a whimsical, yet modern light. Recalling a school of fish darting through freshwater, it creates a mesmerizing luminescence. Sets of sleek elements combine to form a stunning pendant with thin incisions along the bottom, creating an understated, tranquil beauty. Thanks to its modular system, I Lucci Argentati is customizable and can be combined in many different configurations: from small to extra large, and finished either in brushed nickel, brushed gold, or white. Design Dodo Arslan.

eciousdesign 187

reciousdesign 191

BRUSHED GOLD PLATED

N85ALB

I Lucci Argentati avaible with integrated LED 3000K or 2700K. Different dimming options on request.