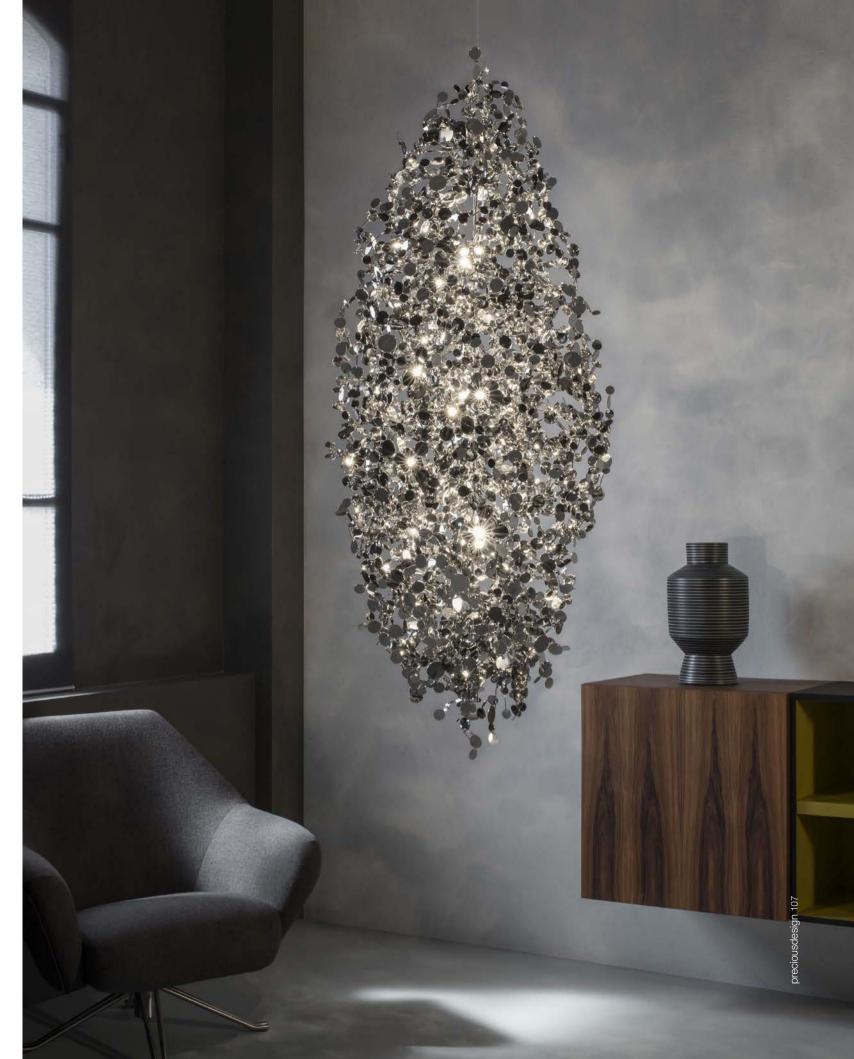

## Anish, playing spoons.

A playful study of reflection, the idea for Anish was born when designer Dodo Arslan, while playing with his daughter, became fascinated by the almost infinite reflections spoons unleashed due to their concave and convex surfaces. Taking this idea to a larger scale, Dodo took inspiration from Italian flatware manufacturer Sambonet and created a pendant composed of a range of spoons, from the smallest teaspoon to serving spoons, which magnify the reflective quality of this shape. The result is an installation that creates a "galaxy" effect of seemingly endless light. Design Dodo Arslan.

preciousdesign 351

|      | LIG | GHT SOURCE                                           | Q61S                                    | Q62S                                    |  |
|------|-----|------------------------------------------------------|-----------------------------------------|-----------------------------------------|--|
| 230V |     | Replaceable<br>LED module<br>CRI 90   3000K<br>2700K | 6x4,5W<br>3970 lm<br>3600 lm            | 6x4,5W<br>3970 lm<br>3600 lm            |  |
|      |     | Dimmable                                             | 0/1-10V<br>PWM<br>10-100kΩ<br>PUSH/DALI | 0/1-10V<br>PWM<br>10-100kΩ<br>PUSH/DALI |  |
| 120V |     | Replaceable<br>LED module<br>CRI 90   3000K<br>2700K | 6x4.5W<br>3970 lm<br>3600 lm            | 6x4.5W<br>3970 lm<br>3600 lm            |  |
|      |     | Dimmable                                             | 1-10V<br>PWM<br>10-100kΩ                | 1-10V<br>PWM<br>10-100kΩ                |  |

Anish avaible with integrated LED 3000K or 2700K. Different dimming options on request.