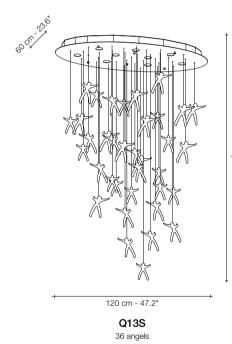

## Angel falls, cast down to earth.

For his work with Terzani, Nigel Coates, well known for his unorthodox approach to design, has created an engaging, unique light. Customizable groups of handmade crystal "angels" are illuminated by halogen or led lamps. What caused these angels to fall from the heavens? It's up to the viewers to decide. Either way, Angel Falls is sure to garner attention and generate conversation in any setting. Design Nigel Coates.

Q11S 18 angels

55 att 21.1 190 cm - 74.8" M

190 cm - 74.8"

CRYSTAL

+ 55 cm - 21.7"

Q10S 24 angels

|      | LIGHT    | SOURCE            | Q07S | Q12S      | Q11S             | Q10S      | Q13S      |
|------|----------|-------------------|------|-----------|------------------|-----------|-----------|
| 230V | Å        | GU10 LED          | 5W   | 3x5W      | 3x5W             | 3x5W      | 9x4W      |
| Ň    |          |                   |      |           |                  |           |           |
|      | <u> </u> | Dimmable          | · •  | ✓         | ~                | ~         | ✓         |
| 120V |          | Dimmable GU10 LED | 7W   | ✔<br>3x7W | <b>✓</b><br>3×7₩ | ✔<br>3x7W | ✓<br>9x6W |