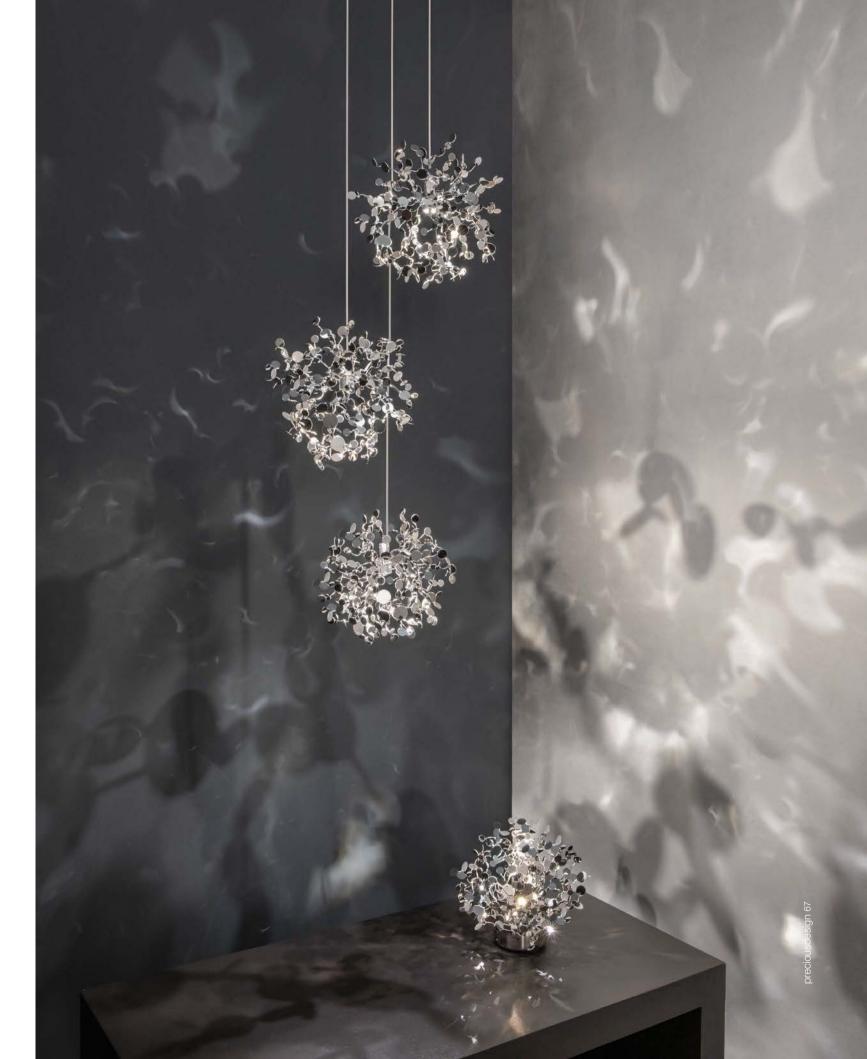

## Argent, a precious cloud.

With this light, designer Dodo Arslan creates a shimmering cloud. Argent consists of metal discs that have been meticulously shaped by Terzani craftsmen into clusters. Once lit, the multiple angled surfaces of the discs emanate a soft, shimmering glow. Argent is available in stainless steel, gold plated, rose gold plated, and champagne plated finishes. Black nickel plated is available on request. Design Dodo Arslan.

reciousdesign 9

reciousdesign 109

eciousdesign 113

Argent N93S, N94S, N95S avaible with integrated LED 3000K or 2700K. Different dimming options on request.