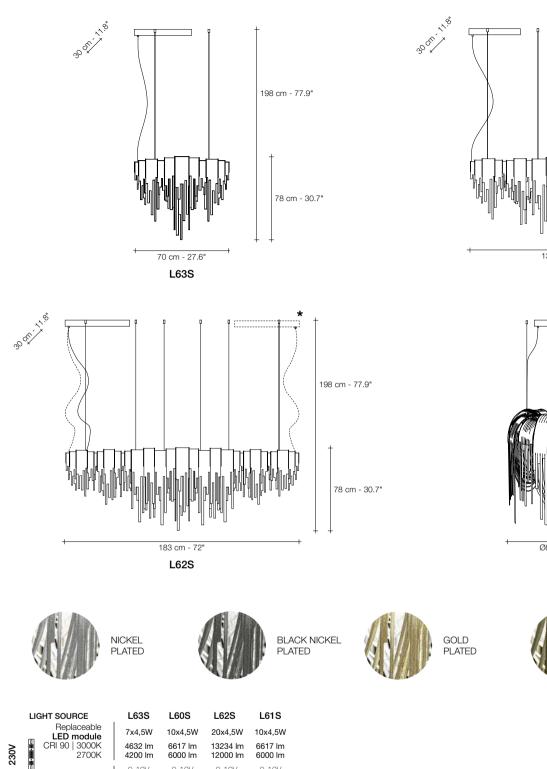

preciousdesign 233

| 7    |  | Dimmable                                             | 0-10V<br>PWM<br>PUSH/DALI    | 0-10V<br>PWM<br>PUSH/DALI     | 0-10V<br>PWM<br>PUSH/DALI       | 0-10V<br>PWM<br>PUSH/DALI     |  |
|------|--|------------------------------------------------------|------------------------------|-------------------------------|---------------------------------|-------------------------------|--|
| 120V |  | Replaceable<br>LED module<br>CRI 90   3000K<br>2700K | 7x4.5W<br>4632 lm<br>4200 lm | 10x4.5W<br>6617 lm<br>6000 lm | 20x4.5W<br>13234 lm<br>12000 lm | 10x4.5W<br>6617 lm<br>6000 lm |  |
|      |  | Dimmable                                             | TRIAC                        | 1-10V<br>PWM<br>10-100kΩ      | 1-10V<br>PWM<br>10-100kΩ        | 1-10V<br>PWM<br>10-100kΩ      |  |

Volver available with integrated LED 3000K or 2700K. Different dimming options on request. \* Only 120V version has two canopies.

L61S

BRUSHED BRONZE

reciousaesign 239