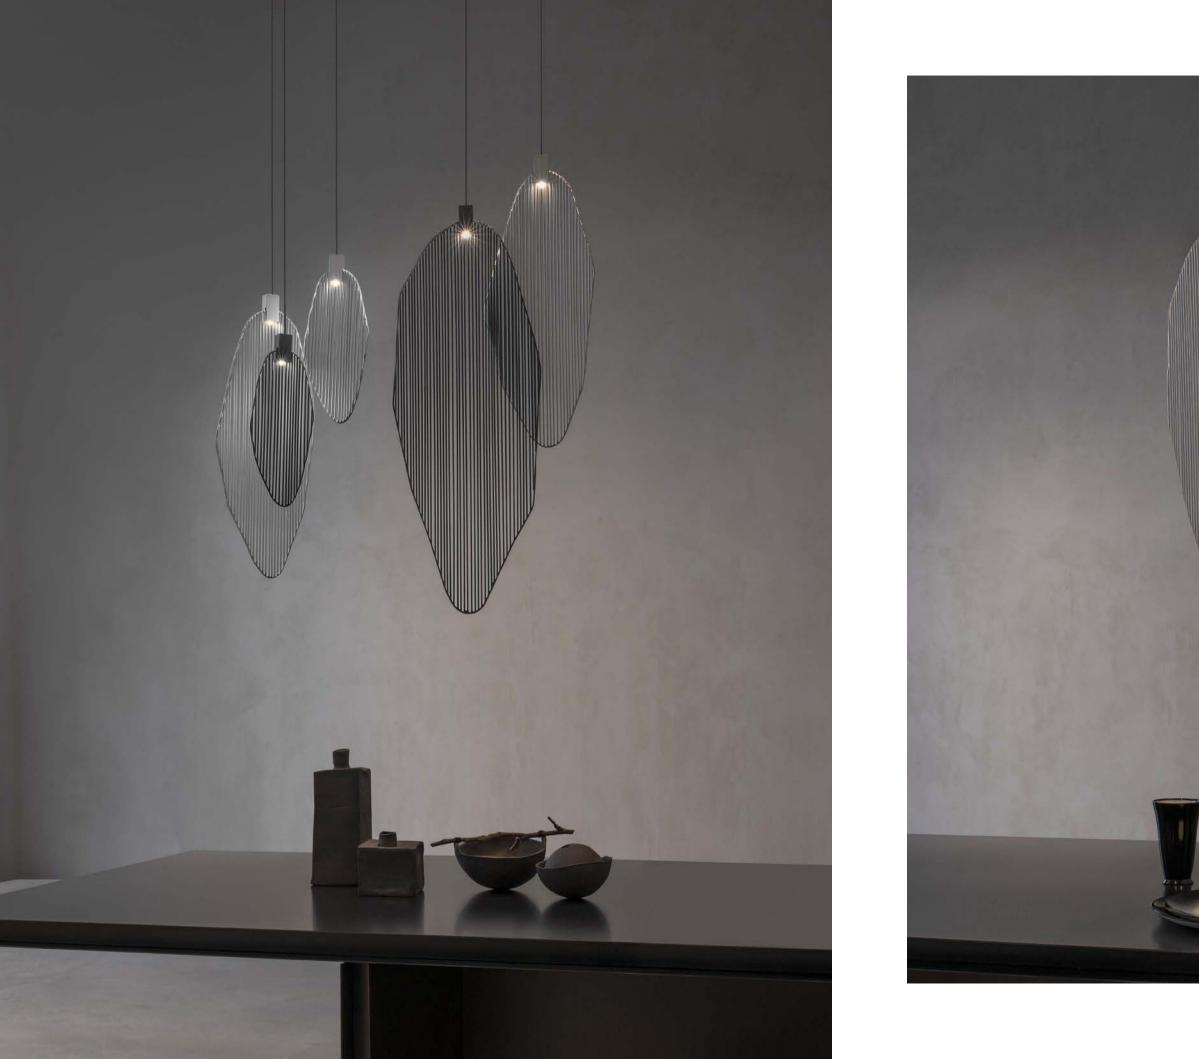

### Genesis, floating knit.

Gianluca Regazzo has woven his vision, inspired by the language of fashion, into the creation of a fabric suspended in mid-air, blending elegance and creativity into an ethereal and timeless form. Genesis combines textile art and illumination, bringing to life a work that emerges from a slender thread of knitted steel. Its organic essence transforms into a visual jewel, capable of refracting light in a delicate balance between lightness and harmony, enchanting those who behold it.

The transparency of the fabric seems to merge with its surroundings, as if breathing in the surrounding space. Its fluid and intricate weave tells a story of textures that dance ceaselessly between imagination and reality. Genesis is a primordial act, the birth of new life shaped by thread, a creation that reveals itself in constant motion. Like an ancient tale taking form, it transforms the fabric into an endless narrative, where each weave and thread gives rise to a new shape. It is a living work, evolving and changing, evoking a flow of ethereal forms in which light merges with matter. Genesis dissolves the boundaries between the tangible and the imaginary, between design and art, celebrating the birth of a new existence. Design Gianluca Regazzo.