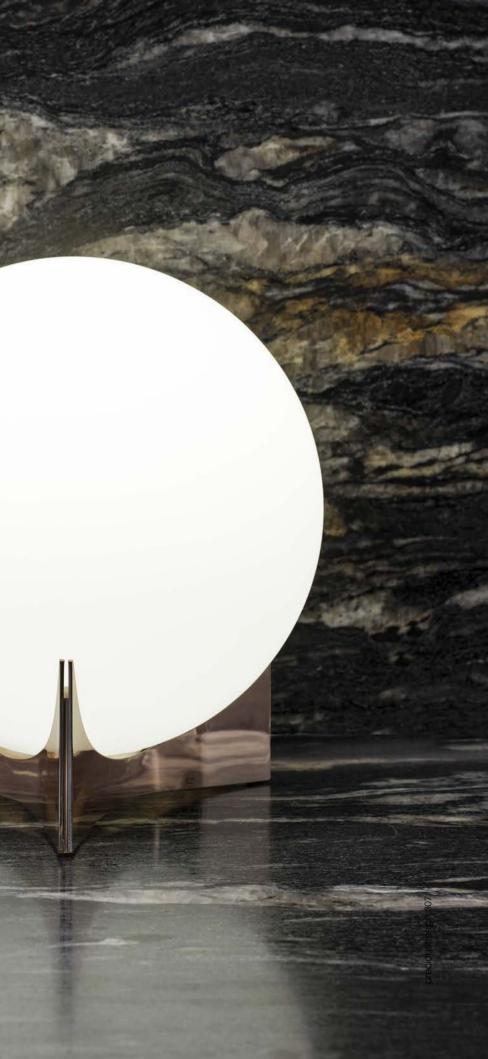

#### Oscar, a tribute.

The great Brazilian architect Oscar Niemeyer once said about his work: "It's not the right angle that attracts me, nor the straight line: stiff, inflexible, created by men. What really attracts me is the free, sensual curve. The curve I see on the sinuous course of our rivers, on the clouds in the sky, on your favorite woman's body. The universe is entirely made of curves." Inspired to pay tribute to one of the founders of modern architecture, designer Dodo Arslan has created a series of lights named "Oscar", which pay homage through their adoption of Niemeyer's signature sensuous curves. Oscar table lamp consists of a glass orb delicately held by curved brass. Available in nickel, brass, black, white, gold plated, and rose gold finish. Design Dodo Arslan.