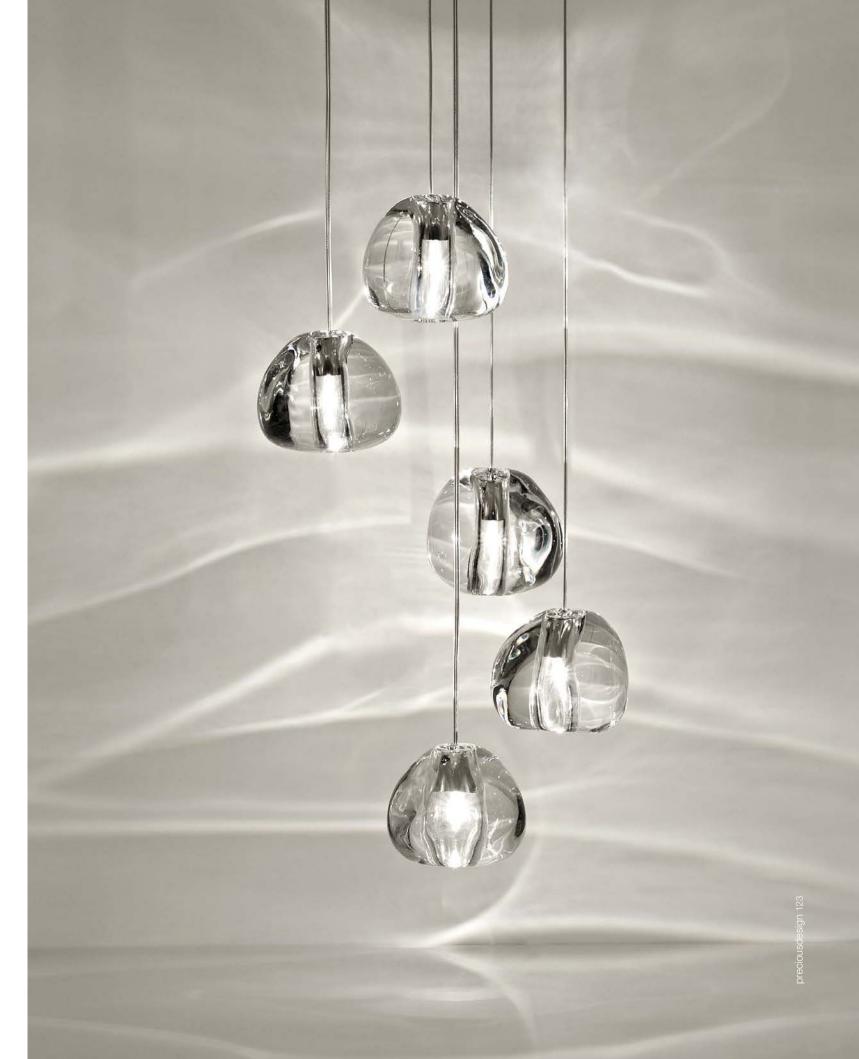

## Mizu, flowing light.

Inspired by the tranquil and mesmerizing light refractions created by water, Mizu is a customizable pendant light from Terzani. Like water droplets, no two Mizu are alike; each crystal shape is unique and meticulously handmade. Using only the clearest crystal, Mizu perfectly emulates water's refraction of light, casting amazing patterns around the room, reminiscent of flowing water. Available in clear, silver dust, gold, cognac, and champagne finish. Design Nicolas Terzani.

eciousdesign 129

reciousdesign 137

design 14

Mizu avaible with integrated LED 3000K or 2700K. Different dimming options on request