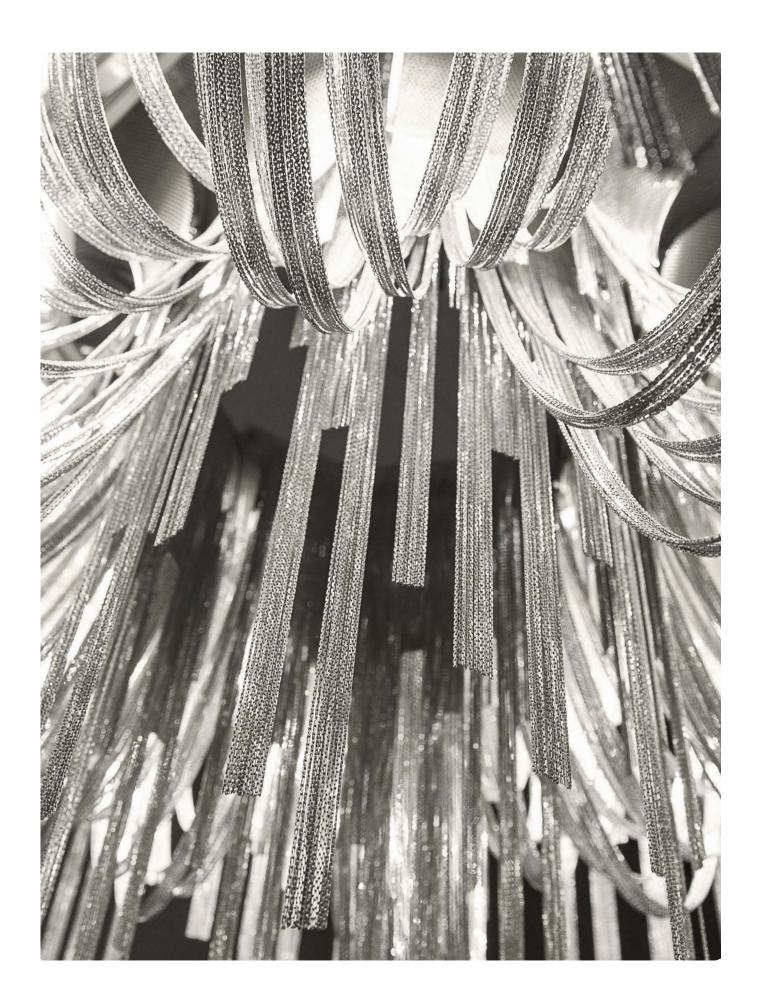

### Stream, iridescent light.

Another stunning design from Christian Lava, Stream is an impressive presence in any room. Like Christian's other work for Terzani, Etoile, Stream's design exploits the physical characteristics of the materials used to envelop a room in unique, immersive light. Here, over seven kilometers of metal chain appear to flow down from the undulating, plated frame. These cascading tiers project streaking, yet tranquil, shadows throughout the room. Design Christian Lava.