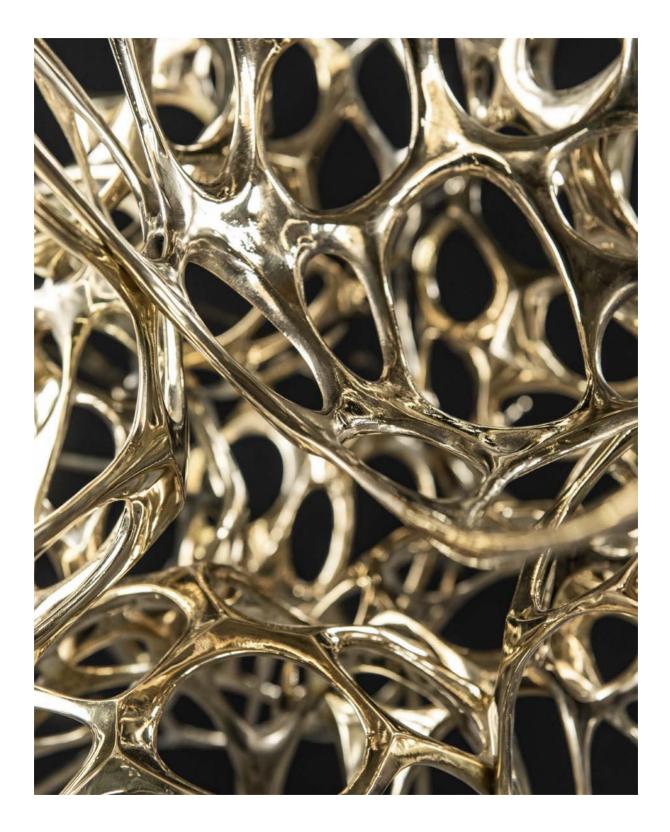

### Dragon, art's heartbeat.

Dragon represents a new chapter for Terzani: the first piece designed as a standalone brass sculpture, cast at a historic foundry in Tuscany. At Terzani, our creative process benefits from the dialogue created between our history, our creative partners, and our innovative spirit. When creating Dragon, we found that the most powerful expression was not as a lighting design but as a sculptural work of art, one that elevates the artist and harnesses our creative expertise. In Chinese mythology, the dragon is a nature deity central to creation tales. Thus, it makes sense that the latest from designer Dodo Arslan tapped into this powerful, ancient symbolism for his newest creation. In a dramatic rethinking of how rooms are experienced, Dragon is a sculpture designed to not only grab attention but also change how a space is considered. An explosion of liquid metal, tamed by Terzani's Tuscan master craftsmen, Dragon reflects the power of the fires that shaped it and speaks to the connection between earth and water. This handcrafted piece embodies the cyclical dance of the elements while evoking a cosmic harmony. Its presence unites not only a space but those who inhabit it. Each Dragon is a unique, fully customizable, and numbered sculpture. While it imparts the feeling of the natural, organic form, it is a painstakingly crafted piece of art and an ode to the fusion between the creative force of man and nature. Design Dodo Arslan.

Dragon is designed as a standalone sculpture. You may choose to illuminate it with architectural lighting, which can be sourced independently or purchased from Terzani. Please refer to our spec sheet for light source options or contact our team for more details.