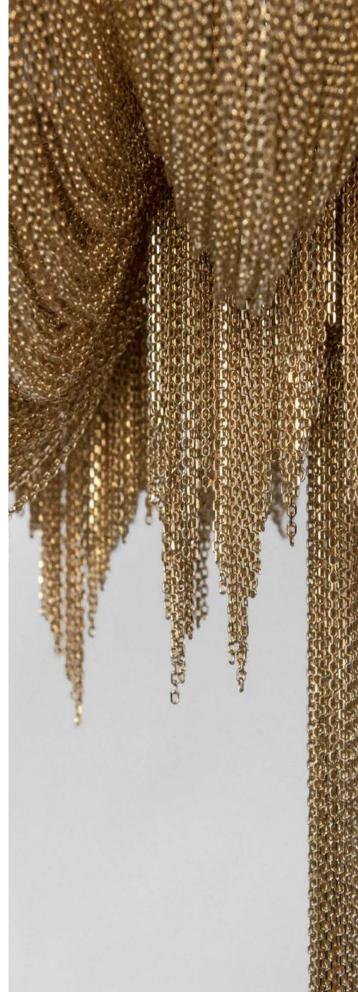

### Stream, iridescent light.

Another stunning design from Christian Lava, Stream is an impressive presence in any room. Like Christian's other work for Terzani, Etoile, Stream's design exploits the physical characteristics of the materials used to envelop a room in unique, immersive light. Here, over seven kilometers of metal chain appear to flow down from the undulating, plated frame. These cascading tiers project streaking, yet tranquil, shadows throughout the room. Design Christian Lava.