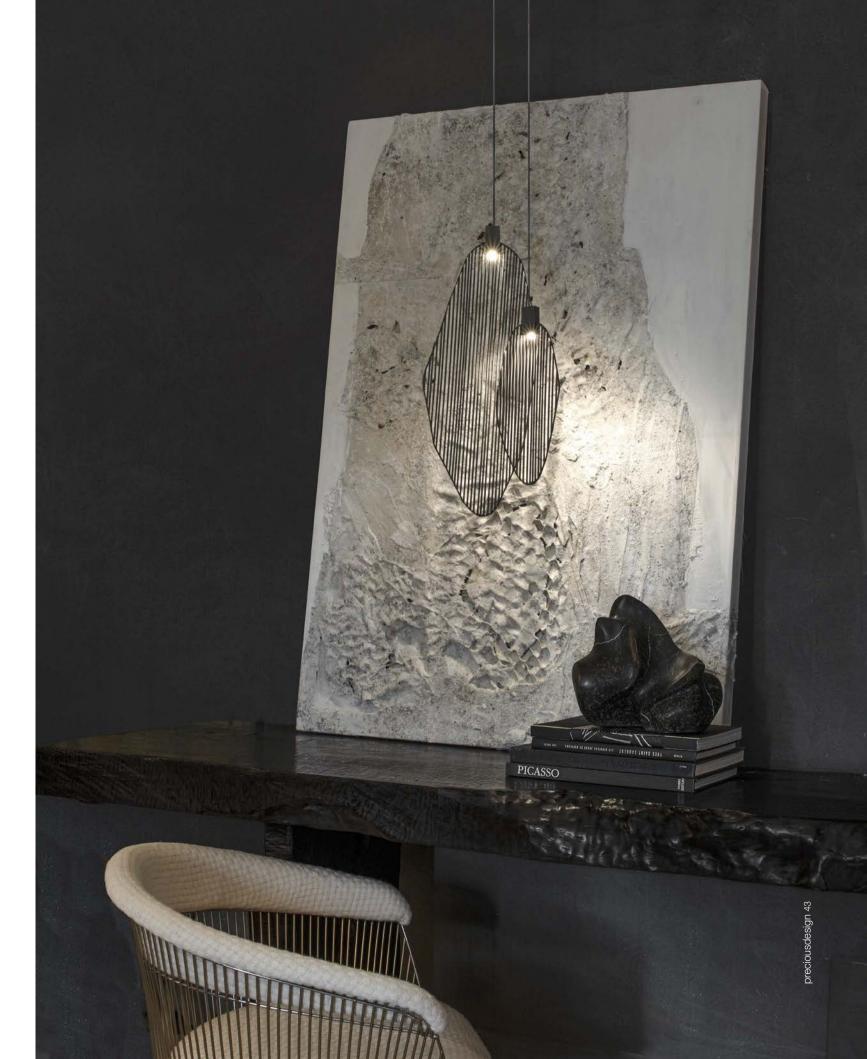

### Genesis, floating knit.

Gianluca Regazzo has woven his vision, inspired by the language of fashion, into the creation of a fabric suspended in mid-air, blending elegance and creativity into an ethereal and timeless form. Genesis combines textile art and illumination, bringing to life a work that emerges from a slender thread of knitted steel. Its organic essence transforms into a visual jewel, capable of refracting light in a delicate balance between lightness and harmony, enchanting those who behold it.

The transparency of the fabric seems to merge with its surroundings, as if breathing in the surrounding space. Its fluid and intricate weave tells a story of textures that dance ceaselessly between imagination and reality. Genesis is a primordial act, the birth of new life shaped by thread, a creation that reveals itself in constant motion. Like an ancient tale taking form, it transforms the fabric into an endless narrative, where each weave and thread gives rise to a new shape. It is a living work, evolving and changing, evoking a flow of ethereal forms in which light merges with matter. Genesis dissolves the boundaries between the tangible and the imaginary, between design and art, celebrating the birth of a new existence. Design Gianluca Regazzo.