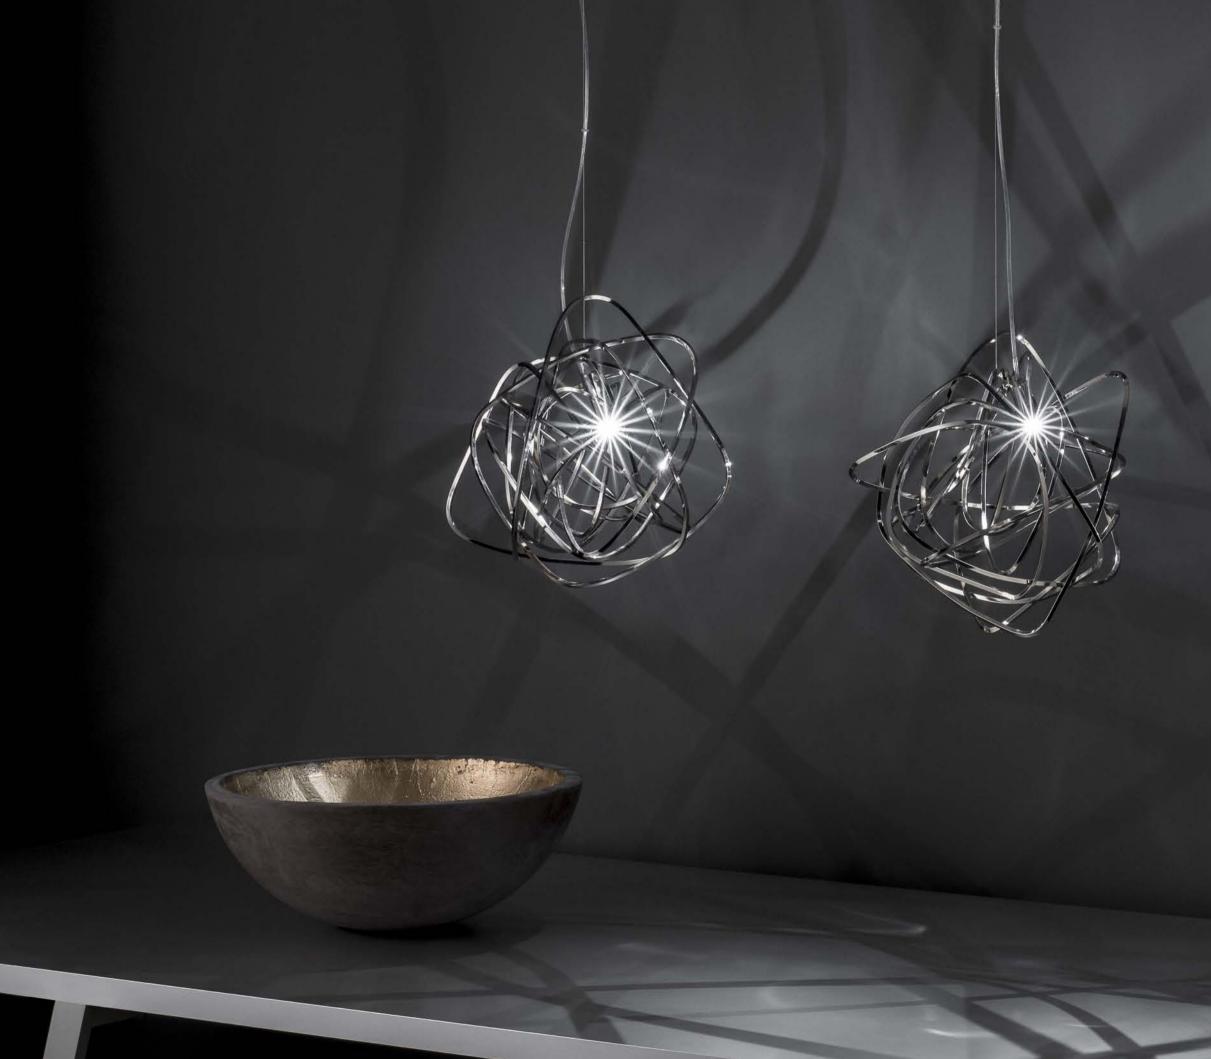

# Etoile, twinkling in an indoor sky.

Etoile's intricate network of intersecting nickel lines recalls constellations in a clear night sky. Strategically placed bulbs cast a starry light, twinkling as viewers move around the pendant. By projecting these complex patterns throughout the room, Etoile casts a heavenly glow in any space. Design Christian Lava.

Etoile avaible with LED light source on request. Different dimming options on request.