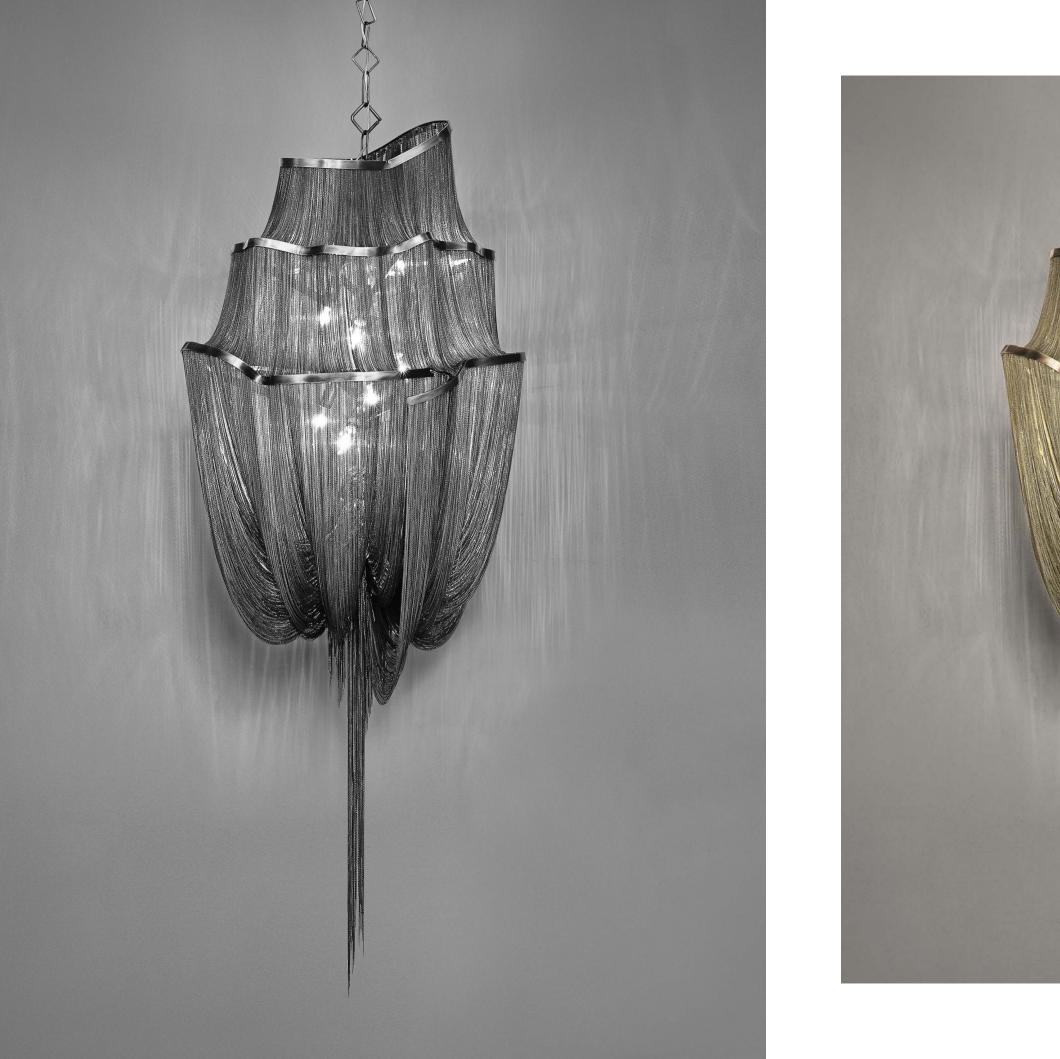

### Epoque, cyclical light.

Epoque is a light sculpture designed to study chiaroscuro and volumes. The result is a modern expression of these Renaissance-era techniques in a stunning chandelier. Composed of curved, organic lines, Epoque's frame is made of flexible and durable brass metal, suspended by metal chains. Two bands of metal, a central elongated section, and an external band of wide arcs allow the light to envelop a room in reflections of soft light. Epoque has attracted attention from those in the design community with discerning tastes. Epoque is available in nickel, black nickel, bronze, and gold finish. Design Stefano Papi & Saviz Yaghmai.

|      | LIGHT SOURCE              | G91S G90S                                  |
|------|---------------------------|--------------------------------------------|
|      | Replaceable<br>LED module | 12x2,1W 20x2,1W                            |
| 230V | © 3000K<br>2700K          | 2844 lm 4740 lm<br>2676 lm 4460 lm         |
|      | Dimmable                  | 0/1-10V PUSH<br>PUSH/DALI DALI             |
| 120V | Replaceable               | 12x2.1W 20x2.1W                            |
|      | 3000K<br>(0) 2700K        | 2844 lm 4740 lm<br>2676 lm 4460 lm         |
|      | Dimmable                  | 0/1-10V 1-10V<br>PUSH/DALI PWM<br>10-100kΩ |

Epoque avaible with integrated LED 3000K or 2700K. Different dimming options on request.