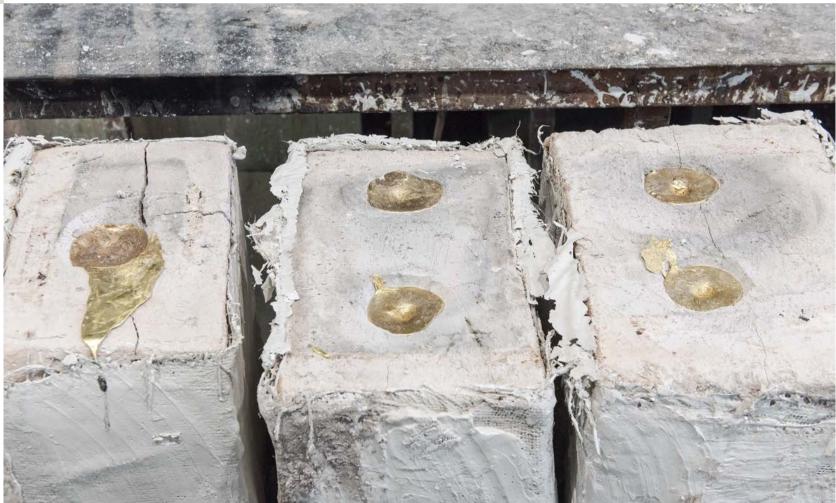

# Frame, nature's imprint.

Capturing a moment in time, Frame features a metal coral leaf enclosed inside borosilicate glass, preserving a delicate imprint of nature. Hidden inside is a single bulb that glows from within. This creates a stirring light that projects a dynamic shadow due to the permeable coral. Frame is available in white, gold plated, or silver plated. Design Terzani Lab.