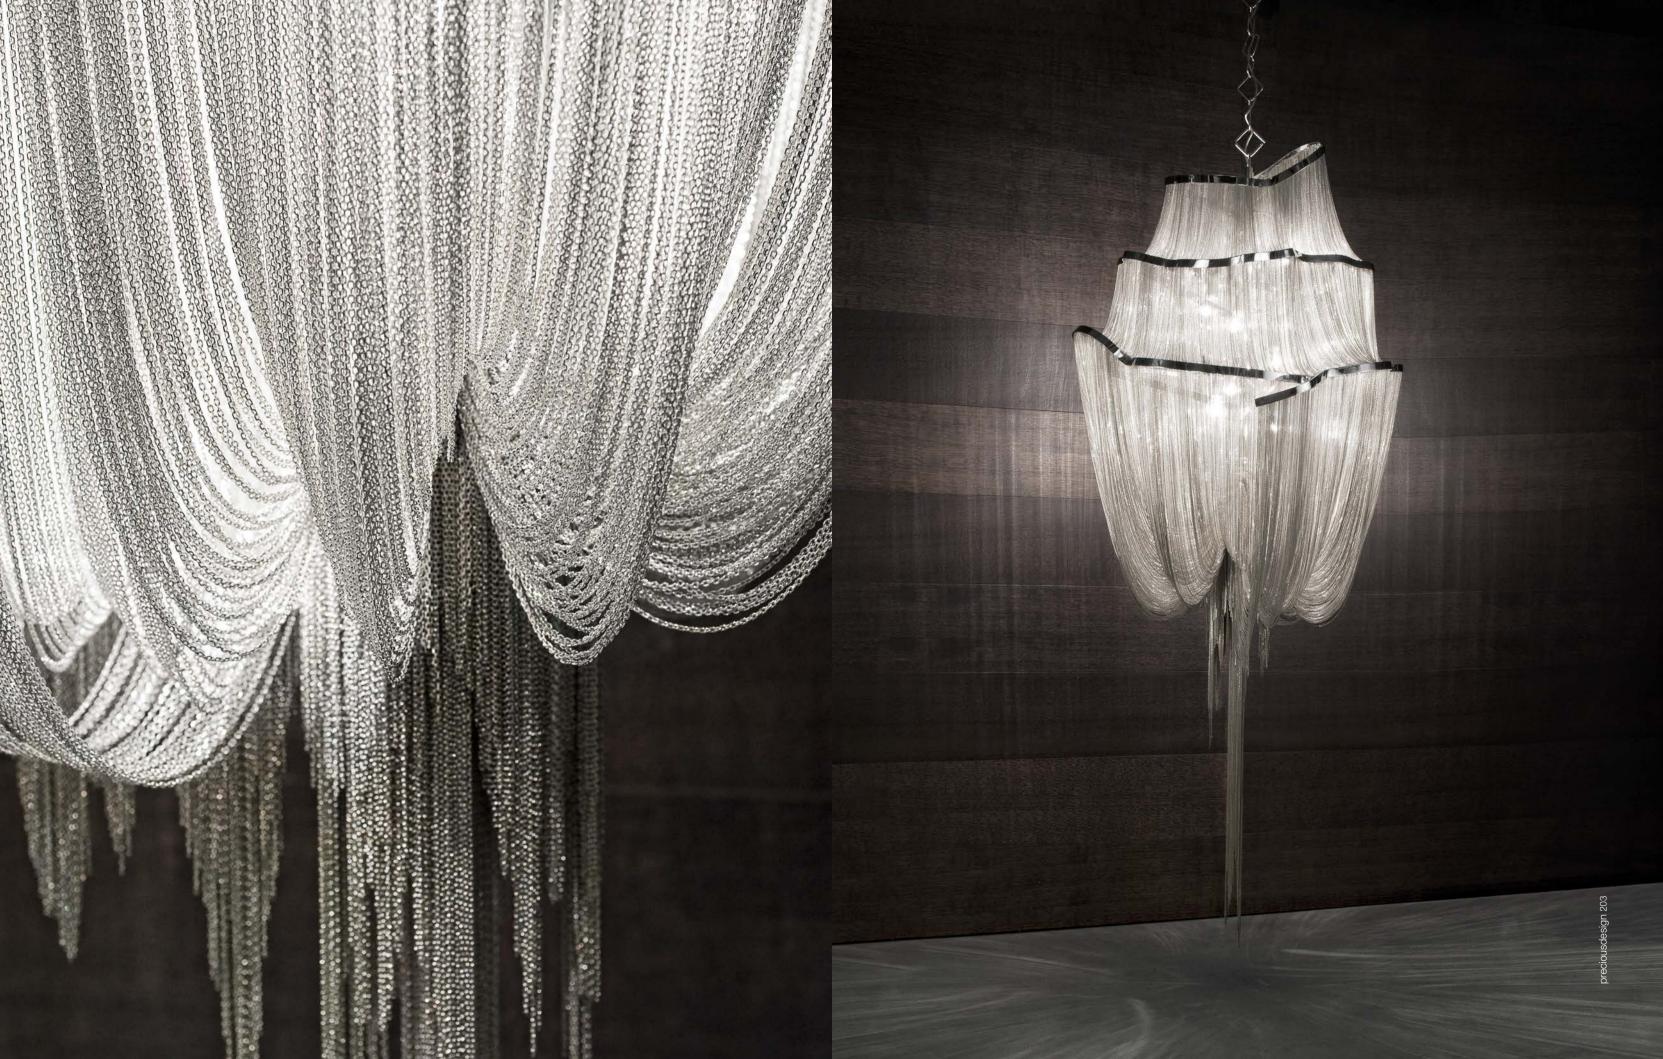

### Atlantis, a precious wave.

Seemingly alive, Atlantis' shimmering light creates a vibrant source of energy. Its mesmerizing, organic effect is created by hundreds of illuminated lengths of draped chains. Like water in the ocean, Atlantis's chains appear liquid, cascading over its gloss bands and falling down towards the abyss before turning back into itself. Atlantis is composed of almost three miles of chain, meticulously hand-crafted by master Italian artisans. Design Barlas Baylar.

THE REAL

preciousdesign 205

reciousdesign 213

NCKEL PLATED

110 cm - 43.3" **J01S** 

> BLACK NICKEL PLATED

40 cm - 15.7"

BLACK NICKEL PLATED BRUSHED BRONZE