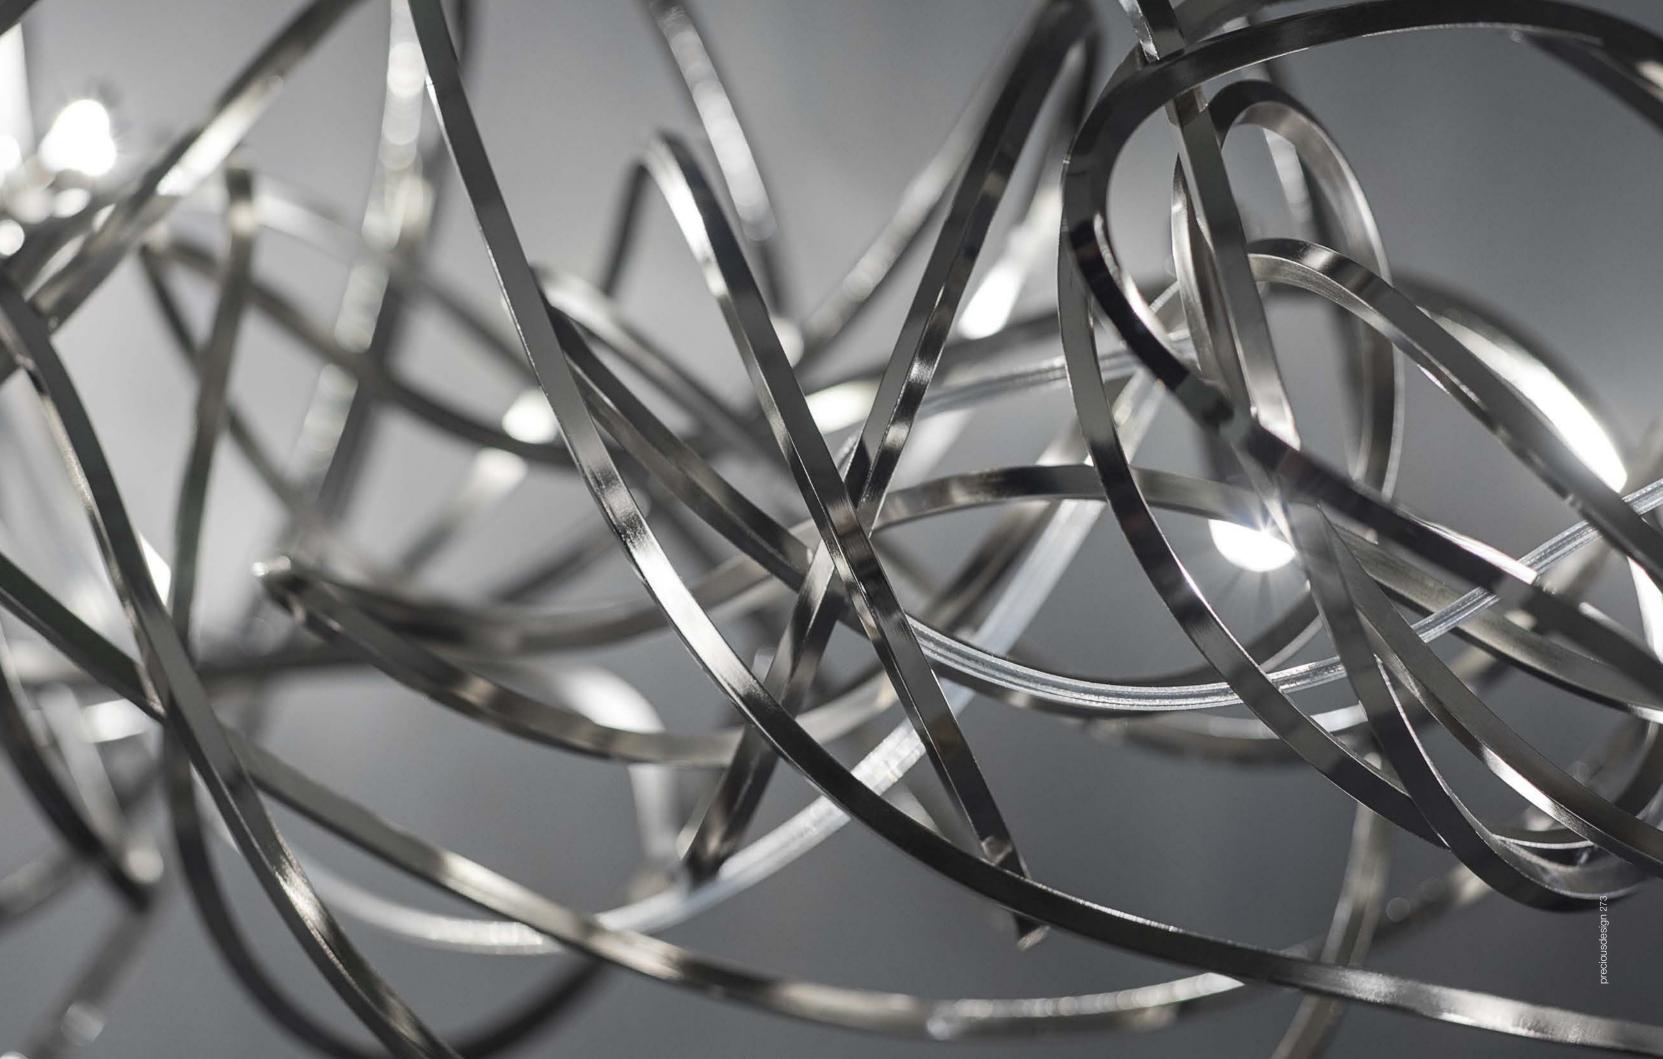

### Doodle, freehand design.

We no longer march in a straight line. Our lives are dynamic, intertwining collections of relationships, experiences, and journeys. Reflecting the fluidity of our generation, designer Simone Micheli has created a new, contemporary light for Terzani, Doodle. Like us, each Doodle is unique; each pendant is handcrafted by artisans to resemble a randomized path. And, to give us control over the journey we want to take, each led bulb can be placed anywhere on the light, not only reflecting the choices we make in life, but also giving Doodle special flexibility. Available in nickel, black nickel, gold, and copper plated finishes. Design Simone Micheli.