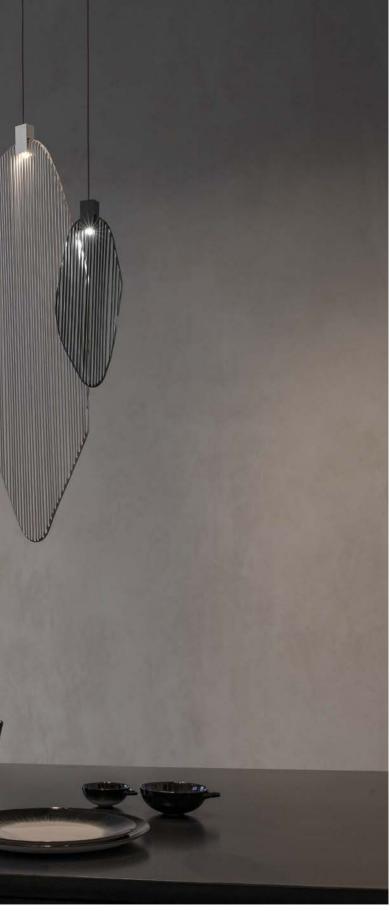

### Genesis, floating knit.

Gianluca Regazzo has woven his vision, inspired by the language of fashion, into the creation of a fabric suspended in mid-air, blending elegance and creativity into an ethereal and timeless form. Genesis combines textile art and illumination, bringing to life a work that emerges from a slender thread of knitted steel. Its organic essence transforms into a visual jewel, capable of refracting light in a delicate balance between lightness and harmony, enchanting those who behold it.

The transparency of the fabric seems to merge with its surroundings, as if breathing in the surrounding space. Its fluid and intricate weave tells a story of textures that dance ceaselessly between imagination and reality. Genesis is a primordial act, the birth of new life shaped by thread, a creation that reveals itself in constant motion. Like an ancient tale taking form, it transforms the fabric into an endless narrative, where each weave and thread gives rise to a new shape. It is a living work, evolving and changing, evoking a flow of ethereal forms in which light merges with matter. Genesis dissolves the boundaries between the tangible and the imaginary, between design and art, celebrating the birth of a new existence. Design Gianluca Regazzo.