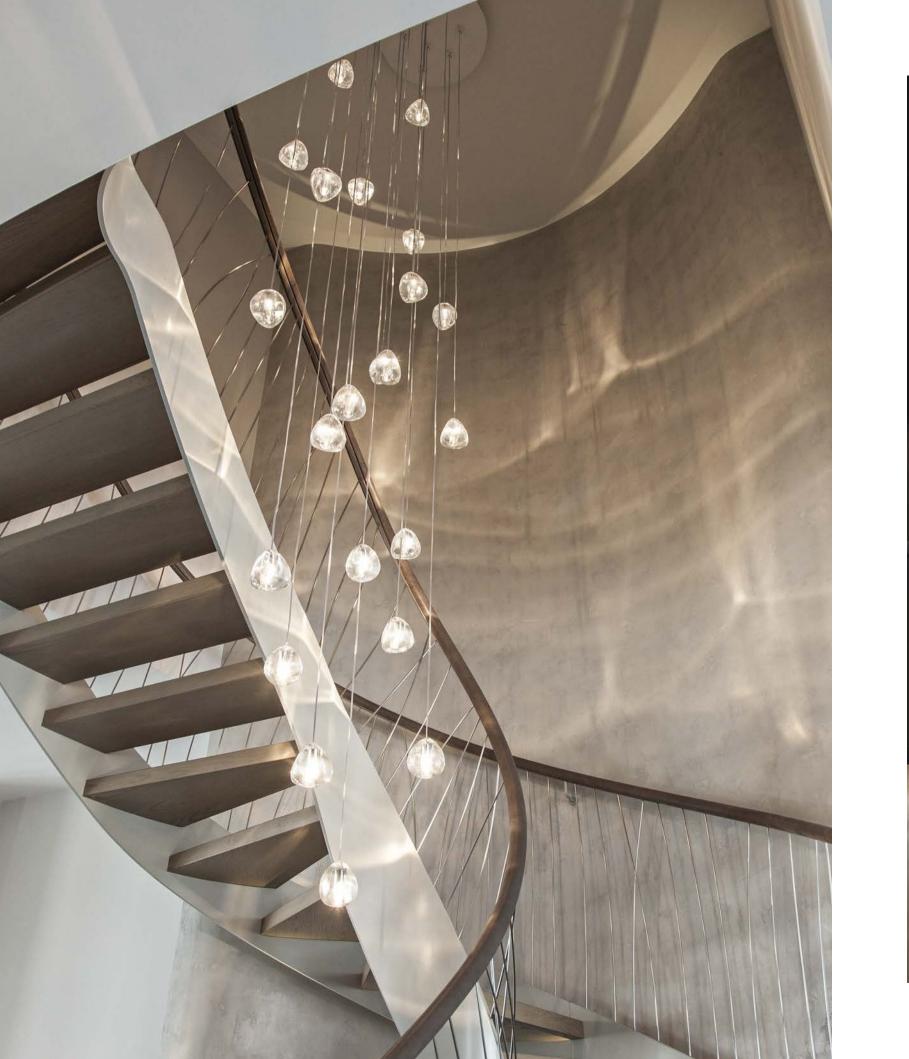

## Mizu, flowing light.

Inspired by the tranquil and mesmerizing light refractions created by water, Mizu is a customizable pendant light from Terzani. Like water droplets, no two Mizu are alike; each crystal shape is unique and meticulously handmade. Using only the clearest crystal, Mizu perfectly emulates water's refraction of light, casting amazing patterns around the room, reminiscent of flowing water. Available in clear, silver dust, gold, cognac, and champagne finish. Design Nicolas Terzani.

eciousdesign 129

reciousdesign 137

design 14

Mizu avaible with integrated LED 3000K or 2700K. Different dimming options on request