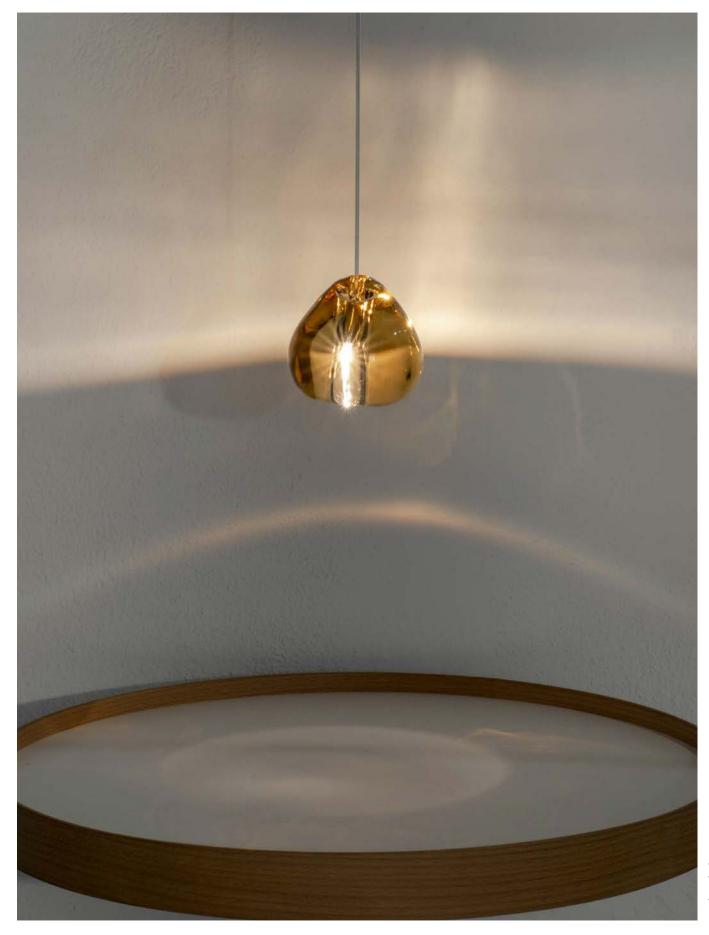

## Mizu, flowing light.

Inspired by the tranquil and mesmerizing light refractions created by water, Mizu is a customizable pendant light from Terzani. Like water droplets, no two Mizu are alike; each crystal shape is unique and meticulously handmade. Using only the clearest crystal, Mizu perfectly emulates water's refraction of light, casting amazing patterns around the room, reminiscent of flowing water. Available in clear, silver dust, gold, cognac, and champagne finish. Design Nicolas Terzani.

eciousdesign 129

reciousdesign 137

design 14

Mizu avaible with integrated LED 3000K or 2700K. Different dimming options on request