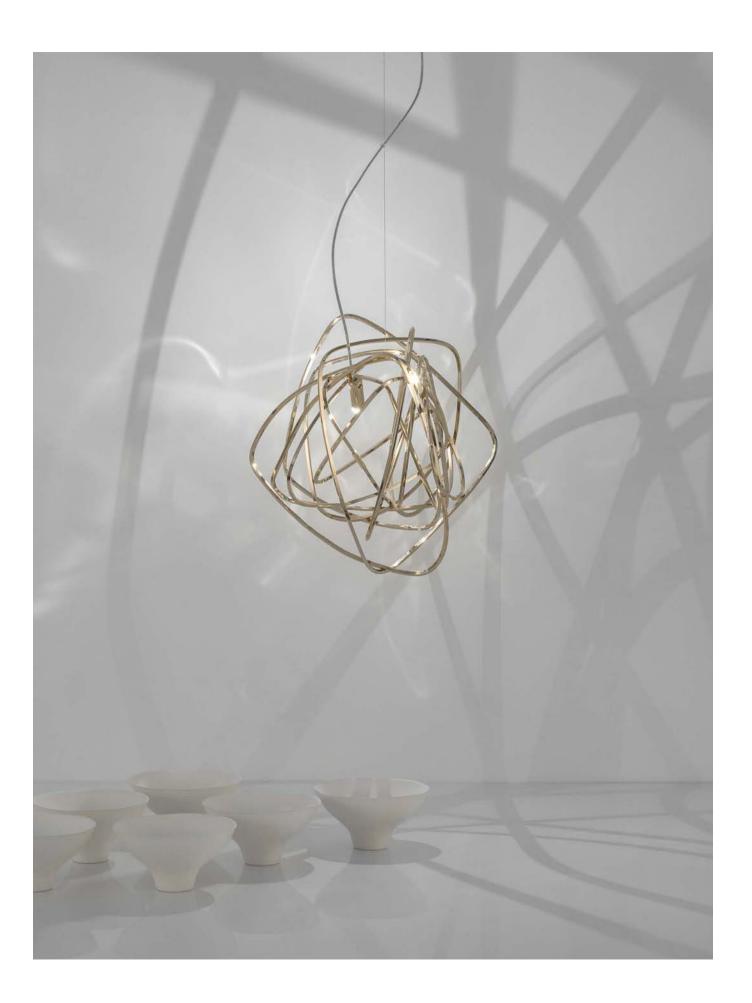

### Dragon, art's heartbeat.

Dragon represents a new chapter for Terzani: the first piece designed as a standalone brass sculpture, cast at a historic foundry in Tuscany. At Terzani, our creative process benefits from the dialogue created between our history, our creative partners, and our innovative spirit. When creating Dragon, we found that the most powerful expression was not as a lighting design but as a sculptural work of art, one that elevates the artist and harnesses our creative expertise. In Chinese mythology, the dragon is a nature deity central to creation tales. Thus, it makes sense that the latest from designer Dodo Arslan tapped into this powerful, ancient symbolism for his newest creation. In a dramatic rethinking of how rooms are experienced, Dragon is a sculpture designed to not only grab attention but also change how a space is considered. An explosion of liquid metal, tamed by Terzani's Tuscan master craftsmen, Dragon reflects the power of the fires that shaped it and speaks to the connection between earth and water. This handcrafted piece embodies the cyclical dance of the elements while evoking a cosmic harmony. Its presence unites not only a space but those who inhabit it. Each Dragon is a unique, fully customizable, and numbered sculpture. While it imparts the feeling of the natural, organic form, it is a painstakingly crafted piece of art and an ode to the fusion between the creative force of man and nature. Design Dodo Arslan.

Dragon is designed as a standalone sculpture. You may choose to illuminate it with architectural lighting, which can be sourced independently or purchased from Terzani. Please refer to our spec sheet for light source options or contact our team for more details.