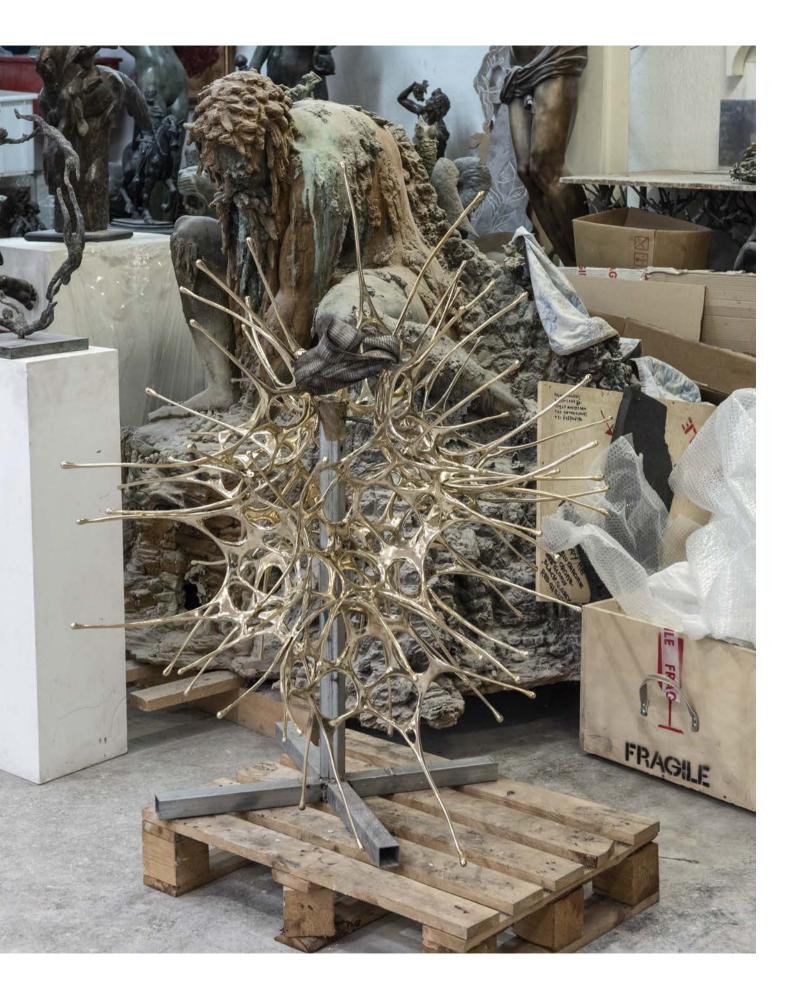

### Dragon, art's heartbeat.

Dragon represents a new chapter for Terzani: the first piece designed as a standalone brass sculpture, cast at a historic foundry in Tuscany. At Terzani, our creative process benefits from the dialogue created between our history, our creative partners, and our innovative spirit. When creating Dragon, we found that the most powerful expression was not as a lighting design but as a sculptural work of art, one that elevates the artist and harnesses our creative expertise. In Chinese mythology, the dragon is a nature deity central to creation tales. Thus, it makes sense that the latest from designer Dodo Arslan tapped into this powerful, ancient symbolism for his newest creation. In a dramatic rethinking of how rooms are experienced, Dragon is a sculpture designed to not only grab attention but also change how a space is considered. An explosion of liquid metal, tamed by Terzani's Tuscan master craftsmen, Dragon reflects the power of the fires that shaped it and speaks to the connection between earth and water. This handcrafted piece embodies the cyclical dance of the elements while evoking a cosmic harmony. Its presence unites not only a space but those who inhabit it. Each Dragon is a unique, fully customizable, and numbered sculpture. While it imparts the feeling of the natural, organic form, it is a painstakingly crafted piece of art and an ode to the fusion between the creative force of man and nature. Design Dodo Arslan.

Dragon is designed as a standalone sculpture. You may choose to illuminate it with architectural lighting, which can be sourced independently or purchased from Terzani. Please refer to our spec sheet for light source options or contact our team for more details.