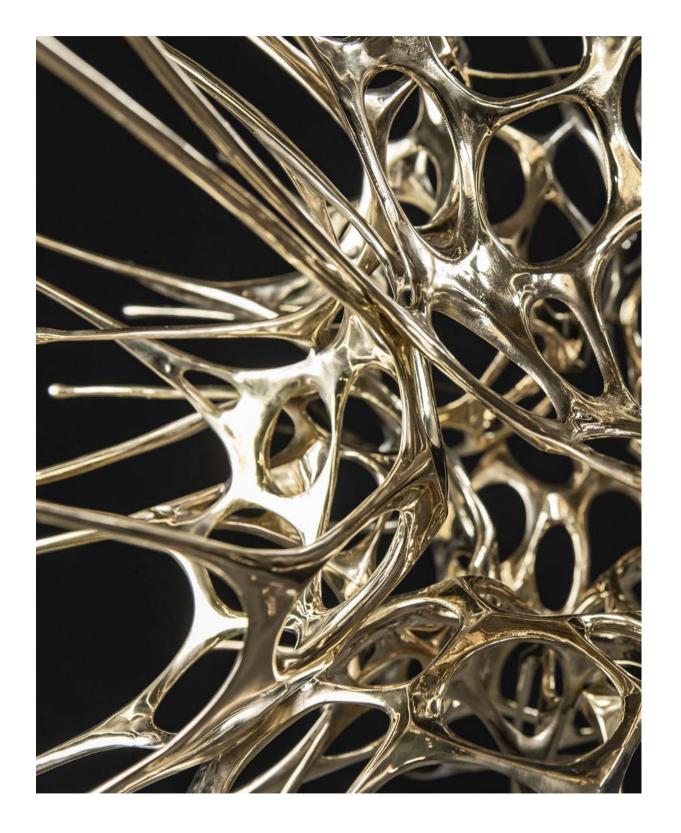

### Dragon, art's heartbeat.

Dragon represents a new chapter for Terzani: the first piece designed as a standalone brass sculpture, cast at a historic foundry in Tuscany. At Terzani, our creative process benefits from the dialogue created between our history, our creative partners, and our innovative spirit. When creating Dragon, we found that the most powerful expression was not as a lighting design but as a sculptural work of art, one that elevates the artist and harnesses our creative expertise. In Chinese mythology, the dragon is a nature deity central to creation tales. Thus, it makes sense that the latest from designer Dodo Arslan tapped into this powerful, ancient symbolism for his newest creation. In a dramatic rethinking of how rooms are experienced, Dragon is a sculpture designed to not only grab attention but also change how a space is considered. An explosion of liquid metal, tamed by Terzani's Tuscan master craftsmen, Dragon reflects the power of the fires that shaped it and speaks to the connection between earth and water. This handcrafted piece embodies the cyclical dance of the elements while evoking a cosmic harmony. Its presence unites not only a space but those who inhabit it. Each Dragon is a unique, fully customizable, and numbered sculpture. While it imparts the feeling of the natural, organic form, it is a painstakingly crafted piece of art and an ode to the fusion between the creative force of man and nature. Design Dodo Arslan.

Dragon is designed as a standalone sculpture. You may choose to illuminate it with architectural lighting, which can be sourced independently or purchased from Terzani. Please refer to our spec sheet for light source options or contact our team for more details.