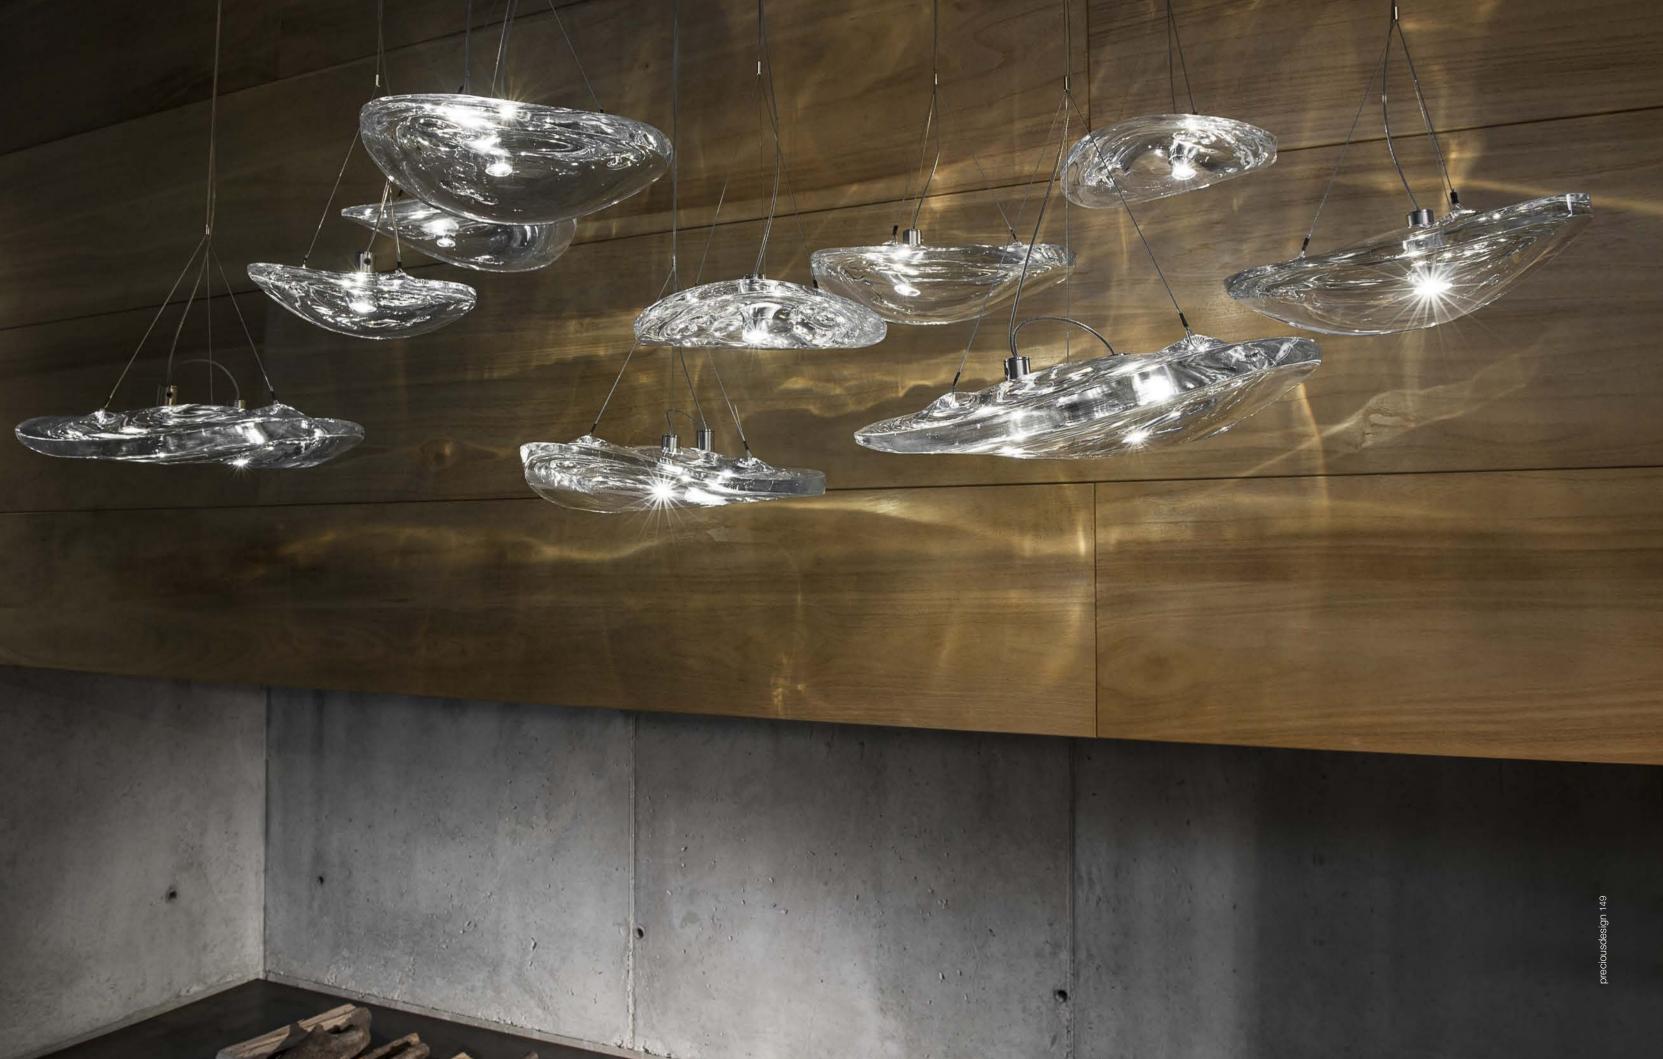

## Mizu, flowing light.

Inspired by the tranquil and mesmerizing light refractions created by water, Mizu is a customizable pendant light from Terzani. Like water droplets, no two Mizu are alike; each crystal shape is unique and meticulously handmade. Using only the clearest crystal, Mizu perfectly emulates water's refraction of light, casting amazing patterns around the room, reminiscent of flowing water. Available in clear, silver dust, gold, cognac, and champagne finish. Design Nicolas Terzani.

eciousdesign 129

reciousdesign 137

design 14

Mizu avaible with integrated LED 3000K or 2700K. Different dimming options on request