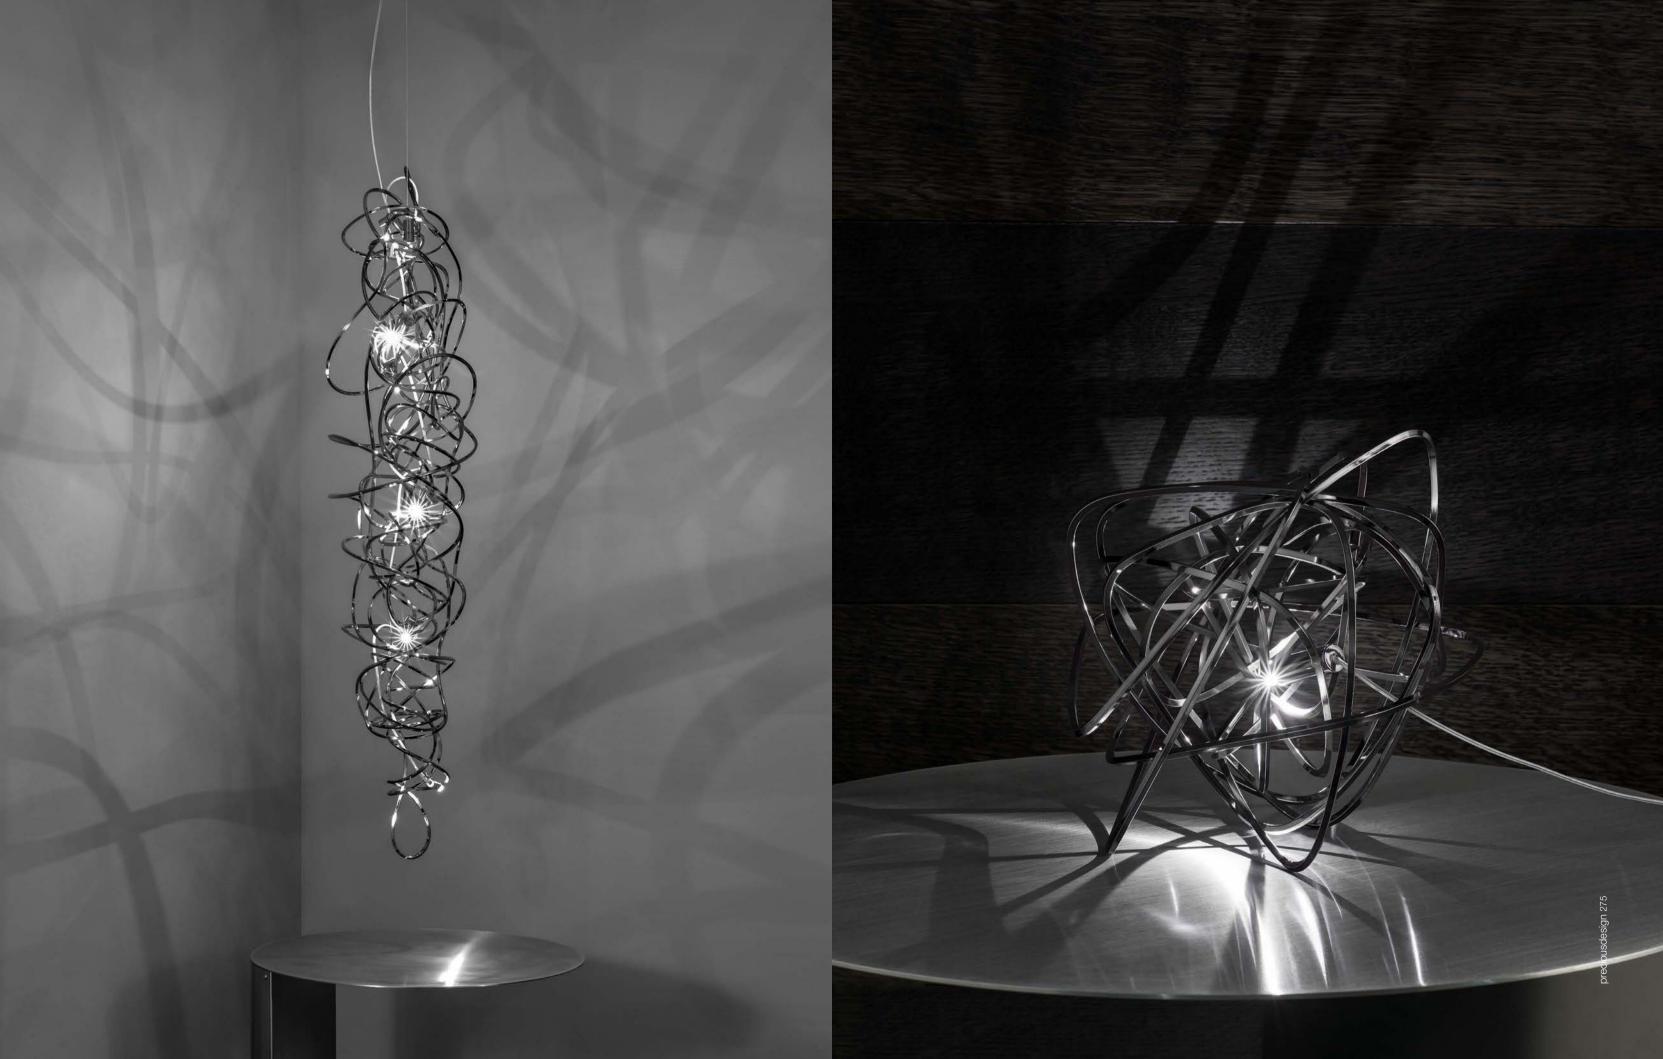

### Doodle, freehand design.

We no longer march in a straight line. Our lives are dynamic, intertwining collections of relationships, experiences, and journeys. Reflecting the fluidity of our generation, designer Simone Micheli has created a new, contemporary light for Terzani, Doodle. Like us, each Doodle is unique; each pendant is handcrafted by artisans to resemble a randomized path. And, to give us control over the journey we want to take, each led bulb can be placed anywhere on the light, not only reflecting the choices we make in life, but also giving Doodle special flexibility. Available in nickel, black nickel, gold, and copper plated finishes. Design Simone Micheli.