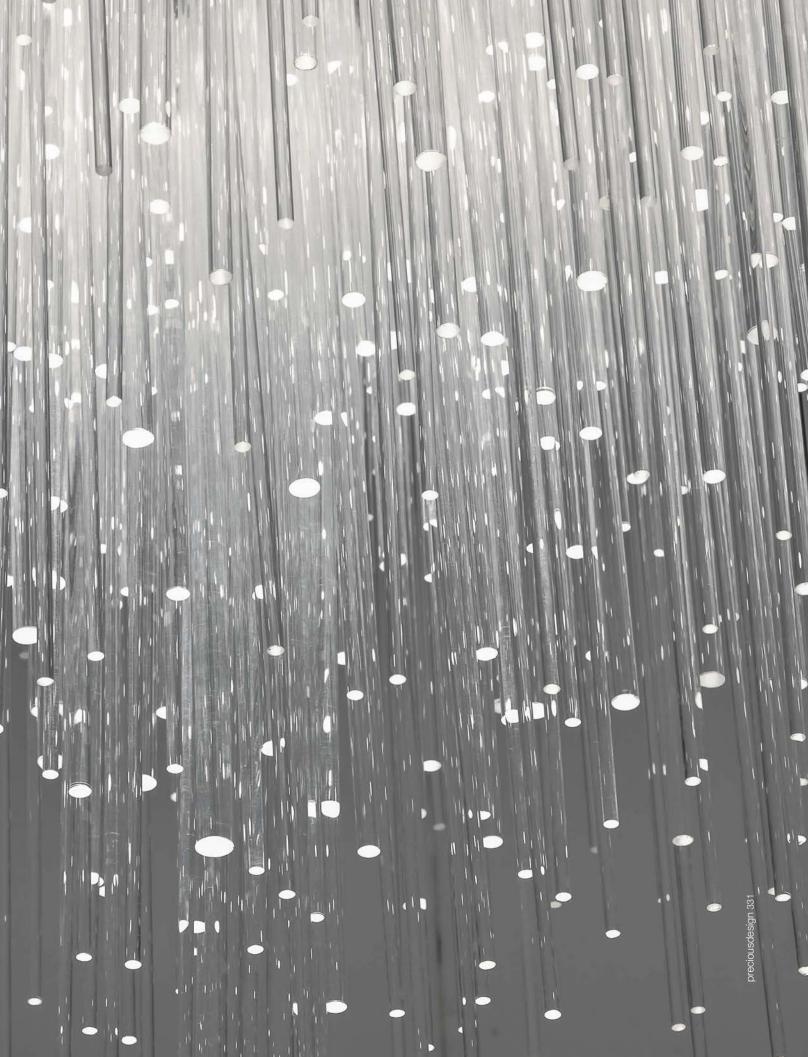

### Genesis, floating knit.

Gianluca Regazzo has woven his vision, inspired by the language of fashion, into the creation of a fabric suspended in mid-air, blending elegance and creativity into an ethereal and timeless form. Genesis combines textile art and illumination, bringing to life a work that emerges from a slender thread of knitted steel. Its organic essence transforms into a visual jewel, capable of refracting light in a delicate balance between lightness and harmony, enchanting those who behold it.

The transparency of the fabric seems to merge with its surroundings, as if breathing in the surrounding space. Its fluid and intricate weave tells a story of textures that dance ceaselessly between imagination and reality. Genesis is a primordial act, the birth of new life shaped by thread, a creation that reveals itself in constant motion. Like an ancient tale taking form, it transforms the fabric into an endless narrative, where each weave and thread gives rise to a new shape. It is a living work, evolving and changing, evoking a flow of ethereal forms in which light merges with matter. Genesis dissolves the boundaries between the tangible and the imaginary, between design and art, celebrating the birth of a new existence. Design Gianluca Regazzo.