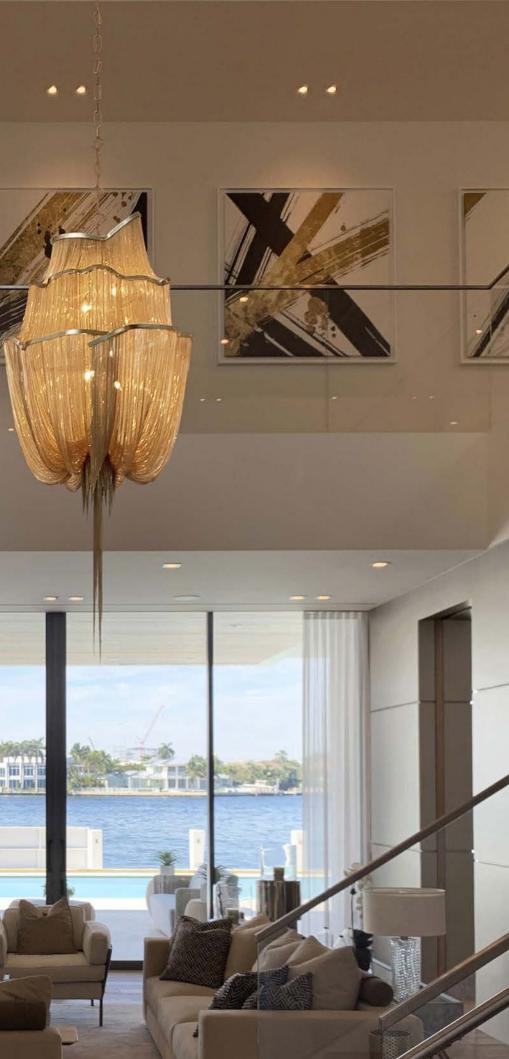

### Atlantis, a precious wave.

Seemingly alive, Atlantis' shimmering light creates a vibrant source of energy. Its mesmerizing, organic effect is created by hundreds of illuminated lengths of draped chains. Like water in the ocean, Atlantis's chains appear liquid, cascading over its gloss bands and falling down towards the abyss before turning back into itself. Atlantis is composed of almost three miles of chain, meticulously hand-crafted by master Italian artisans. Design Barlas Baylar.