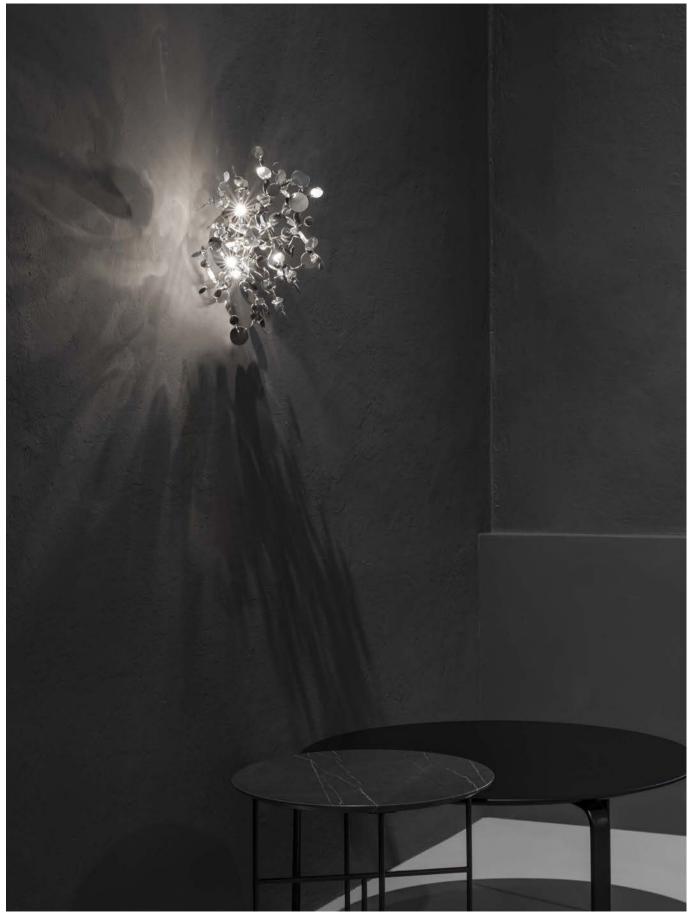

## Anish, playing spoons.

A playful study of reflection, the idea for Anish was born when designer Dodo Arslan, while playing with his daughter, became fascinated by the almost infinite reflections spoons unleashed due to their concave and convex surfaces. Taking this idea to a larger scale, Dodo took inspiration from Italian flatware manufacturer Sambonet and created a pendant composed of a range of spoons, from the smallest teaspoon to serving spoons, which magnify the reflective quality of this shape. The result is an installation that creates a "galaxy" effect of seemingly endless light. Design Dodo Arslan.

preciousdesign 351

|      | LIG | GHT SOURCE                                           | Q61S                                    | Q62S                                    |  |
|------|-----|------------------------------------------------------|-----------------------------------------|-----------------------------------------|--|
| 230V |     | Replaceable<br>LED module<br>CRI 90   3000K<br>2700K | 6x4,5W<br>3970 lm<br>3600 lm            | 6x4,5W<br>3970 lm<br>3600 lm            |  |
|      |     | Dimmable                                             | 0/1-10V<br>PWM<br>10-100kΩ<br>PUSH/DALI | 0/1-10V<br>PWM<br>10-100kΩ<br>PUSH/DALI |  |
| 120V |     | Replaceable<br>LED module<br>CRI 90   3000K<br>2700K | 6x4.5W<br>3970 lm<br>3600 lm            | 6x4.5W<br>3970 lm<br>3600 lm            |  |
|      |     | Dimmable                                             | 1-10V<br>PWM<br>10-100kΩ                | 1-10V<br>PWM<br>10-100kΩ                |  |

Anish avaible with integrated LED 3000K or 2700K. Different dimming options on request.