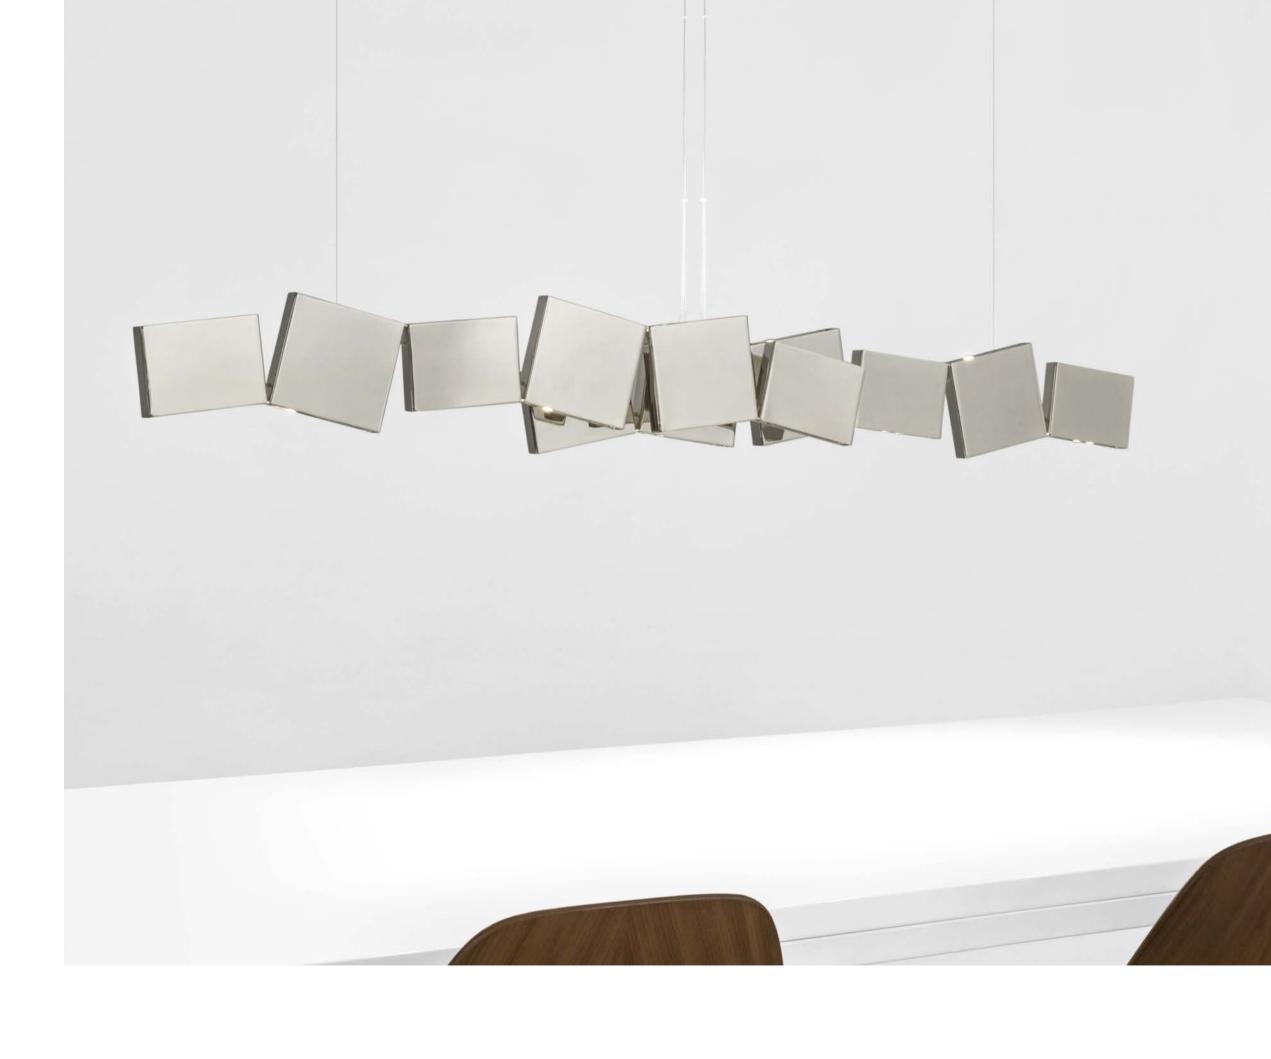

Different dimming options on request

Different dimming options on request

In Greek mythology, Gaia is the personification of the Earth and the mother of all life. Looking to capture the mythical and natural beauty of this Earth goddess, designer Jean-François Crochet has created the Gaia pendant light. Consisting of geometric frames reminiscent of the mountains Gaia created, the pendant uses led light to push light through the "cracks" formed. The resulting light creates a magical feeling, as if the lights peeking through were alive themselves. Also available in gold, nickel, and wood finish and in custom configurations, Gaia adds a vibrancy and sacred light to any space. Design Jean-François Crochet.

# Gaia, earth mother.

| 230V | LIGHT SOURCE<br>Replaceable<br>LED module<br>3000K<br>2700K | G41S<br>12x1,5W<br>2088 lm<br>1968 lm<br>1-10V | G40S<br>24x1,5W<br>4176 lm<br>3936 lm<br>0/1-10V |  |
|------|-------------------------------------------------------------|------------------------------------------------|--------------------------------------------------|--|
|      | Dimmable                                                    | PUSH/DALI                                      | PUSH/DALI                                        |  |
| 120V | Replaceable                                                 | 12x1.5W                                        | 24x1.5W                                          |  |
|      | <ul> <li>3000K</li> <li>2700K</li> </ul>                    | 2088 lm<br>1968 lm                             | 4176 lm<br>3936 lm                               |  |
|      | Dimmable                                                    | 1-10V<br>PUSH                                  | 0/1-10V<br>PUSH/DALI                             |  |

MATTE NICKEL

Gaia avaible with integrated LED 3000K or 2700K. Different dimming options on request.