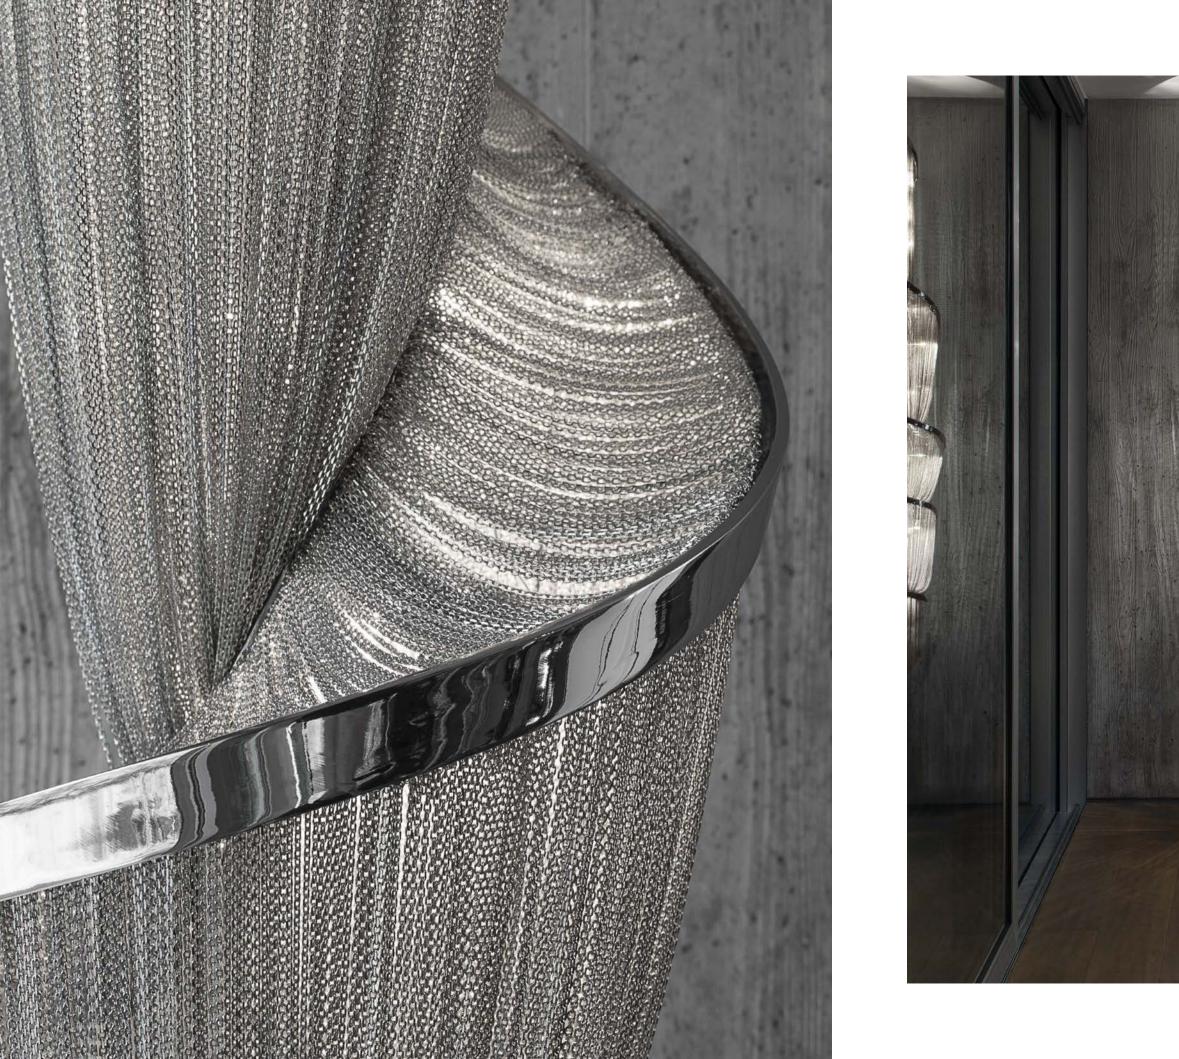

### Stream, iridescent light.

Another stunning design from Christian Lava, Stream is an impressive presence in any room. Like Christian's other work for Terzani, Etoile, Stream's design exploits the physical characteristics of the materials used to envelop a room in unique, immersive light. Here, over seven kilometers of metal chain appear to flow down from the undulating, plated frame. These cascading tiers project streaking, yet tranquil, shadows throughout the room. Design Christian Lava.