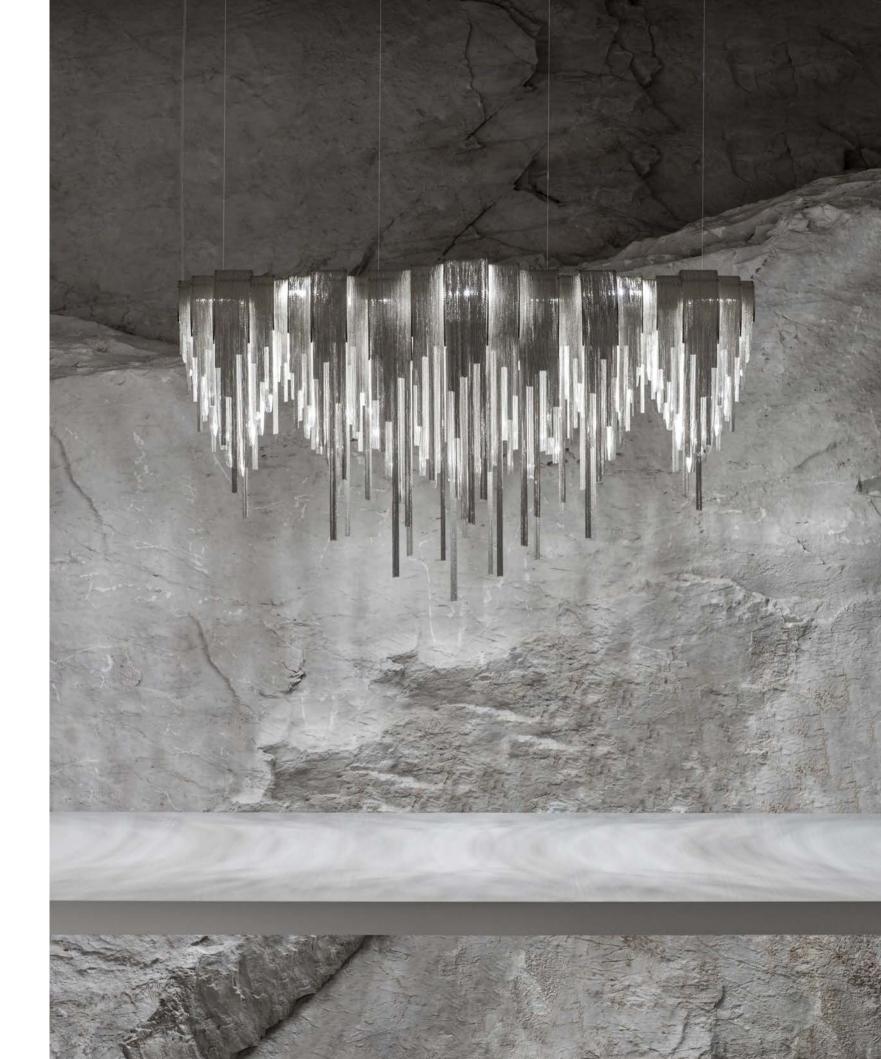

### Atlantis, a precious wave.

Seemingly alive, Atlantis' shimmering light creates a vibrant source of energy. Its mesmerizing, organic effect is created by hundreds of illuminated lengths of draped chains. Like water in the ocean, Atlantis's chains appear liquid, cascading over its gloss bands and falling down towards the abyss before turning back into itself. Atlantis is composed of almost three miles of chain, meticulously hand-crafted by master Italian artisans. Design Barlas Baylar.