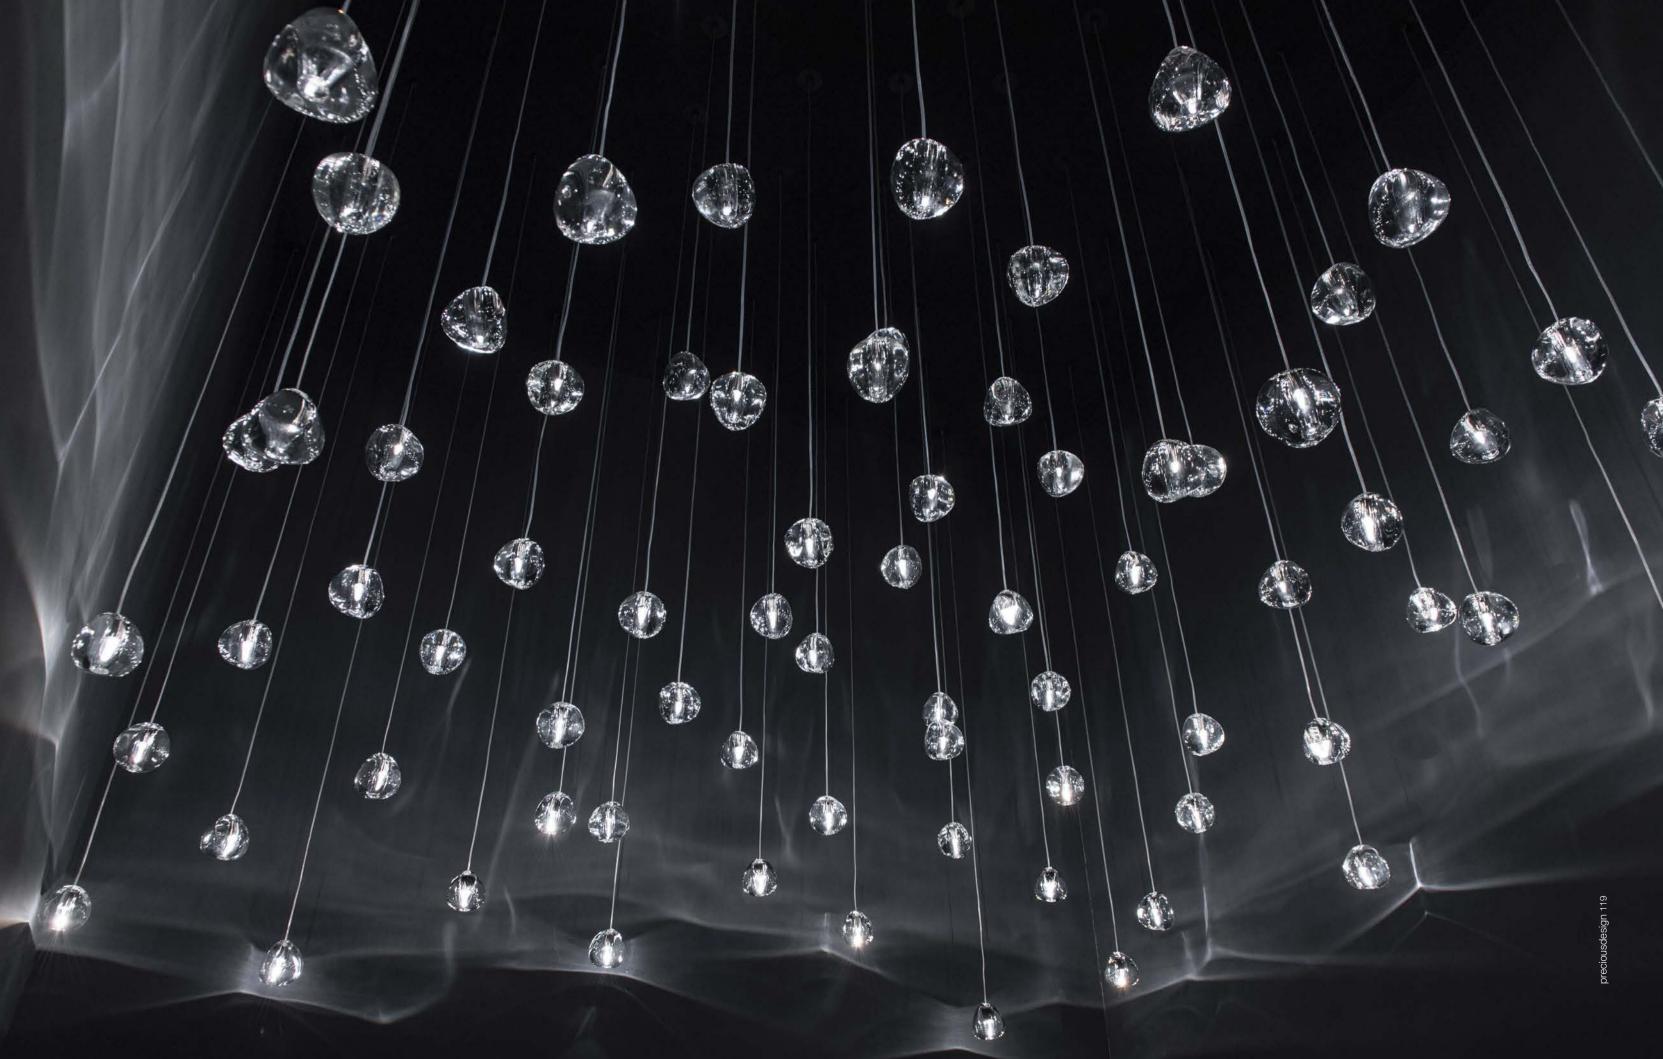

## Mizu, flowing light.

Inspired by the tranquil and mesmerizing light refractions created by water, Mizu is a customizable pendant light from Terzani. Like water droplets, no two Mizu are alike; each crystal shape is unique and meticulously handmade. Using only the clearest crystal, Mizu perfectly emulates water's refraction of light, casting amazing patterns around the room, reminiscent of flowing water. Available in clear, silver dust, gold, cognac, and champagne finish. Design Nicolas Terzani.

eciousdesign 129

reciousdesign 137

design 14

Mizu avaible with integrated LED 3000K or 2700K. Different dimming options on request