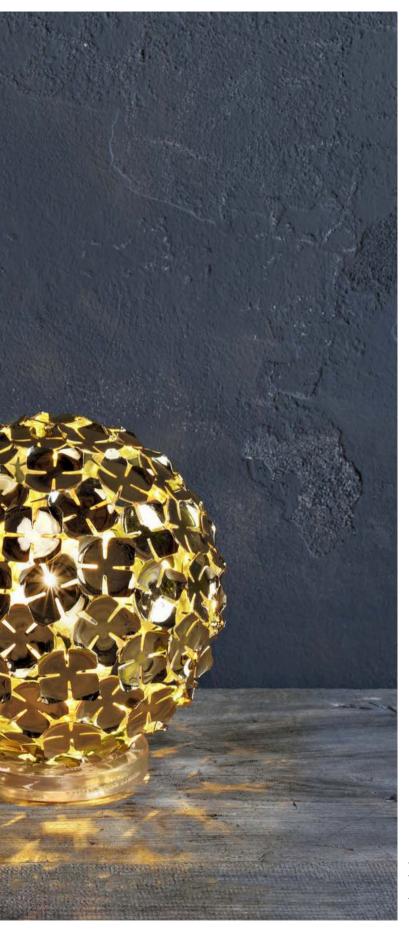

## Argent, a precious cloud.

With this light, designer Dodo Arslan creates a shimmering cloud. Argent consists of metal discs that have been meticulously shaped by Terzani craftsmen into clusters. Once lit, the multiple angled surfaces of the discs emanate a soft, shimmering glow. Argent is available in stainless steel, gold plated, rose gold plated, and champagne plated finishes. Black nickel plated is available on request. Design Dodo Arslan.

reciousdesign 9

reciousdesign 109

eciousdesign 113

Argent N93S, N94S, N95S avaible with integrated LED 3000K or 2700K. Different dimming options on request.