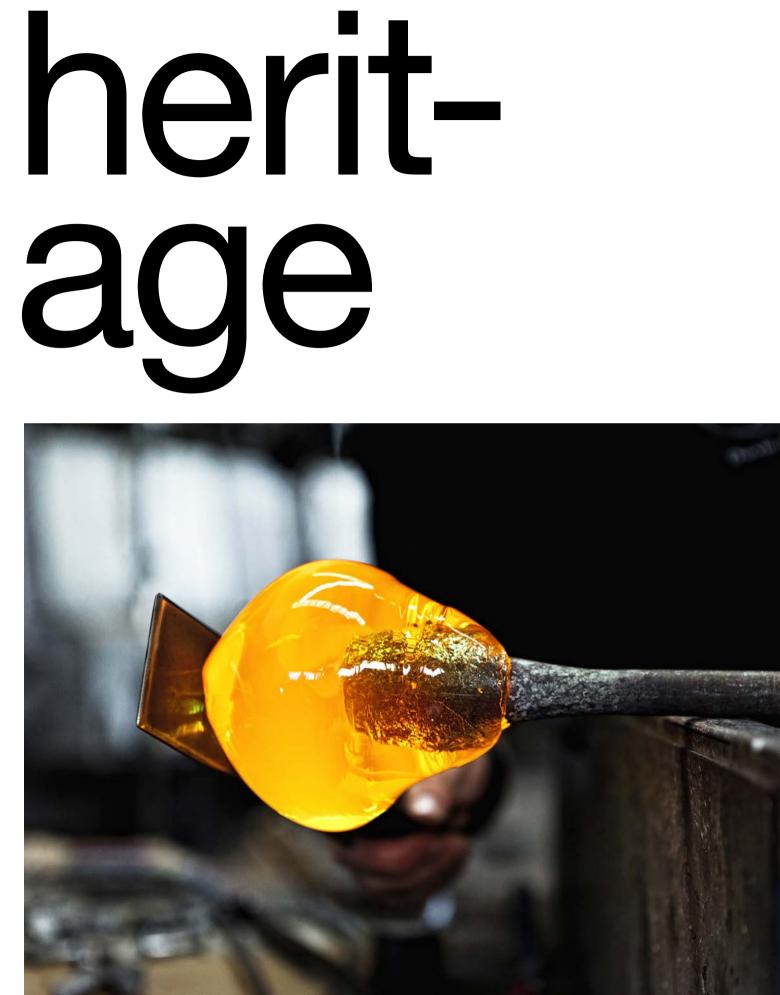

### Genesis, floating knit.

Gianluca Regazzo has woven his vision, inspired by the language of fashion, into the creation of a fabric suspended in mid-air, blending elegance and creativity into an ethereal and timeless form. Genesis combines textile art and illumination, bringing to life a work that emerges from a slender thread of knitted steel. Its organic essence transforms into a visual jewel, capable of refracting light in a delicate balance between lightness and harmony, enchanting those who behold it.

The transparency of the fabric seems to merge with its surroundings, as if breathing in the surrounding space. Its fluid and intricate weave tells a story of textures that dance ceaselessly between imagination and reality. Genesis is a primordial act, the birth of new life shaped by thread, a creation that reveals itself in constant motion. Like an ancient tale taking form, it transforms the fabric into an endless narrative, where each weave and thread gives rise to a new shape. It is a living work, evolving and changing, evoking a flow of ethereal forms in which light merges with matter. Genesis dissolves the boundaries between the tangible and the imaginary, between design and art, celebrating the birth of a new existence. Design Gianluca Regazzo.

B55S

STAINLESS STEEL

Genesis is designed as a standalone sculpture. You may choose to illuminate it with architectural lighting, which can be sourced independently or purchased from Terzani. Please refer to our spec sheet for light source options or contact our team for more details.