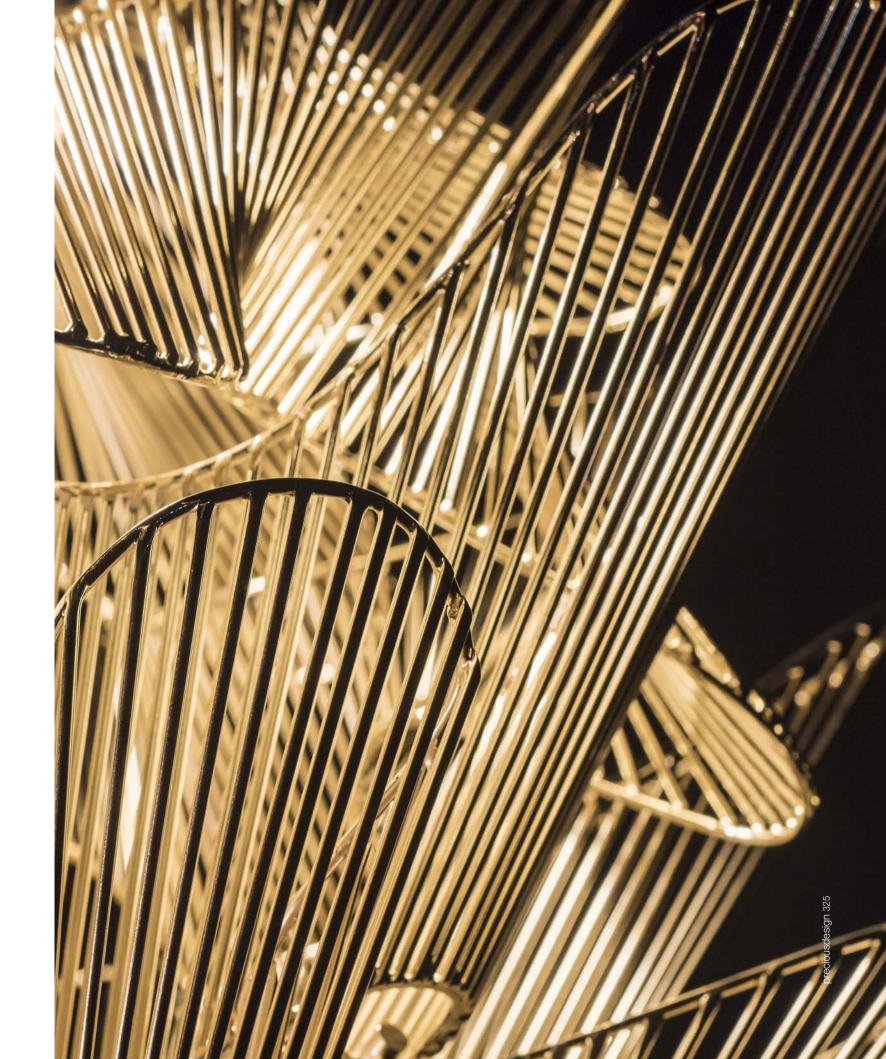

## Angel falls, cast down to earth.

For his work with Terzani, Nigel Coates, well known for his unorthodox approach to design, has created an engaging, unique light. Customizable groups of handmade crystal "angels" are illuminated by halogen or led lamps. What caused these angels to fall from the heavens? It's up to the viewers to decide. Either way, Angel Falls is sure to garner attention and generate conversation in any setting. Design Nigel Coates.