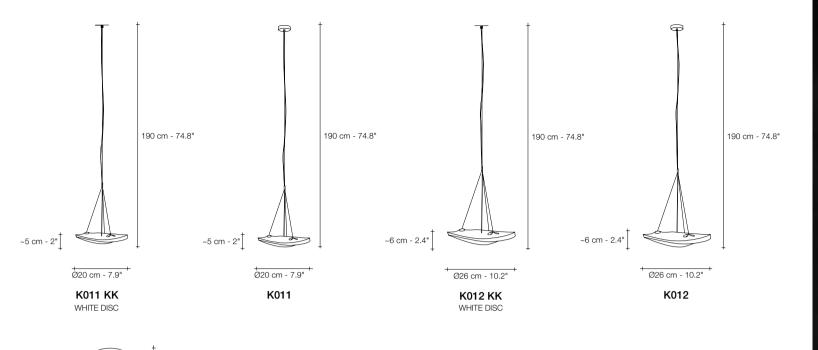

K031

CLEAR CRYSTAL

| <br>SOURCE<br>Replaceable<br>ED module<br>3000K<br>2700K<br>Dimmable | K011 KK<br>1,5W<br>135 lm<br>115 lm<br>0/1-10V<br>PUSH/DALI | K011<br>1,5W<br>135 Im<br>115 Im<br>PUSH/DALI | K012 KK<br>1,5W<br>135 lm<br>115 lm<br>0/1-10V<br>PUSH/DALI | K012<br>1,5W<br>135 lm<br>115 lm<br>PUSH/DALI | K031<br>3x1,5W<br>405 lm<br>345 lm<br>1-10V<br>PUSH/DALI |
|----------------------------------------------------------------------|-------------------------------------------------------------|-----------------------------------------------|-------------------------------------------------------------|-----------------------------------------------|----------------------------------------------------------|
| Replaceable<br>ED module<br>3000K<br>2700K<br>Dimmable               | 1.5W<br>135 lm<br>115 lm<br>0/1-10V<br>PUSH/DALI            | 1.5W<br>135 lm<br>115 lm<br>no                | 1.5W<br>135 lm<br>115 lm<br>0/1-10V<br>PUSH/DALI            | 1.5W<br>135 lm<br>115 lm<br>no                | 3x1.5W<br>405 lm<br>345 lm<br>1-10V<br>PUSH              |