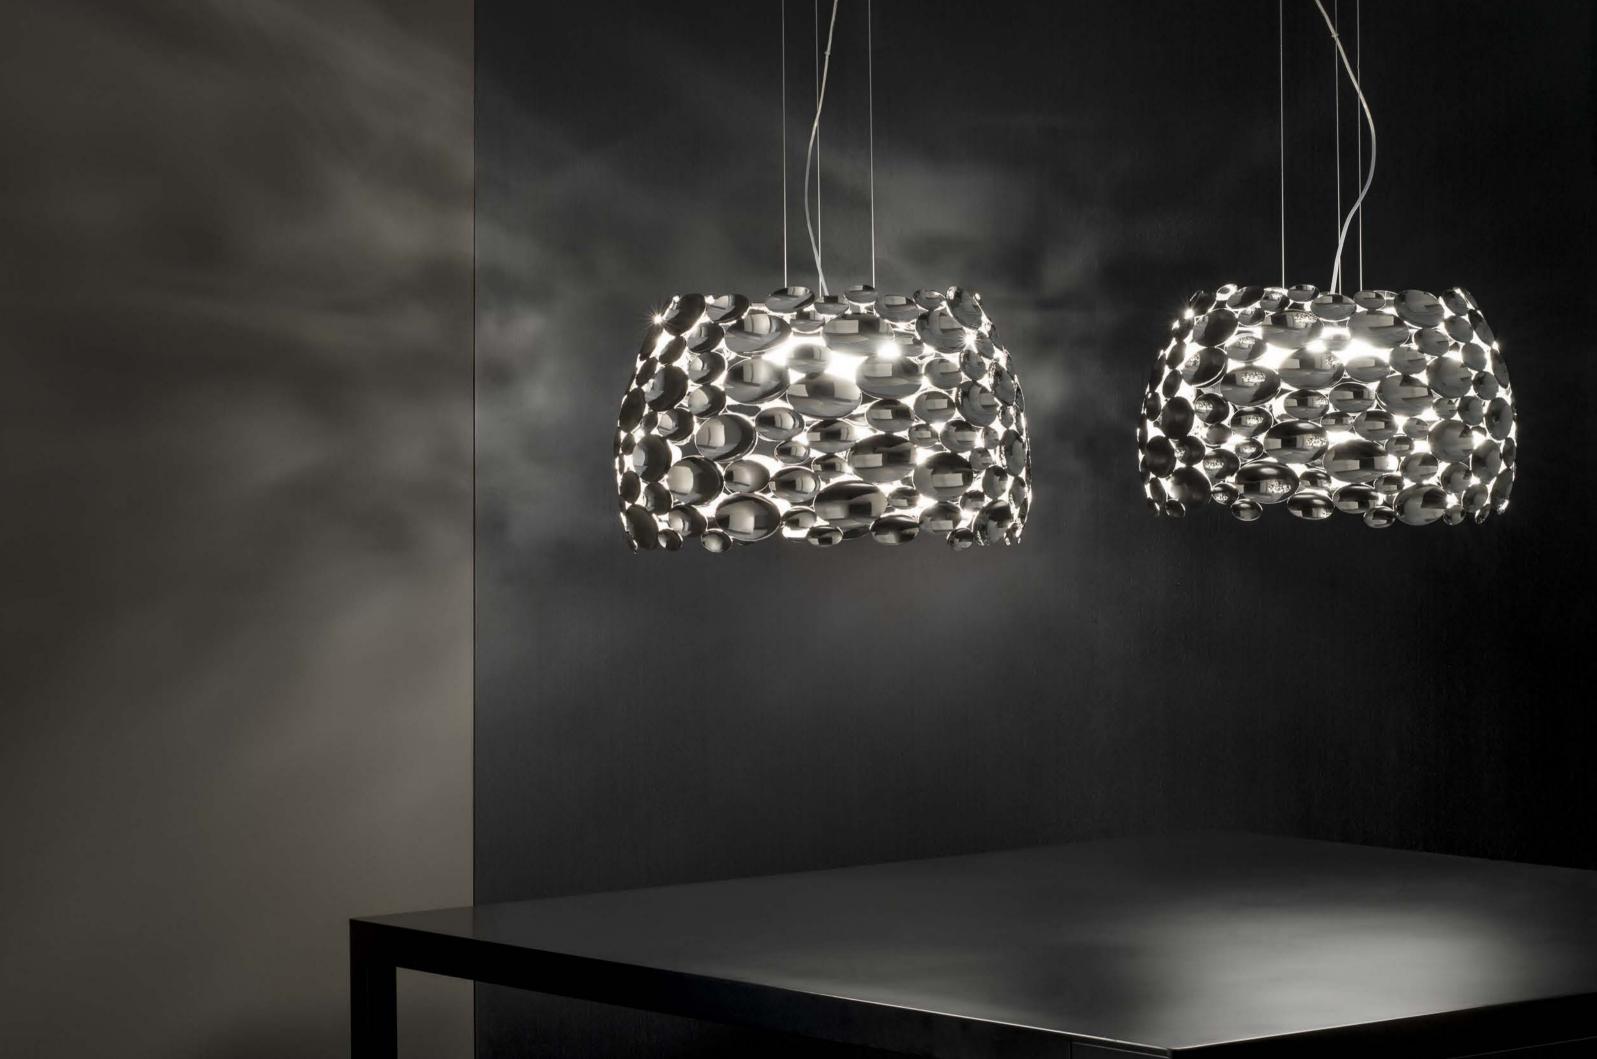

## Anish, playing spoons.

A playful study of reflection, the idea for Anish was born when designer Dodo Arslan, while playing with his daughter, became fascinated by the almost infinite reflections spoons unleashed due to their concave and convex surfaces. Taking this idea to a larger scale, Dodo took inspiration from Italian flatware manufacturer Sambonet and created a pendant composed of a range of spoons, from the smallest teaspoon to serving spoons, which magnify the reflective quality of this shape. The result is an installation that creates a "galaxy" effect of seemingly endless light. Design Dodo Arslan.

preciousdesign 351

|      | LIG | GHT SOURCE                                           | Q61S                                    | Q62S                                    |  |
|------|-----|------------------------------------------------------|-----------------------------------------|-----------------------------------------|--|
| 230V |     | Replaceable<br>LED module<br>CRI 90   3000K<br>2700K | 6x4,5W<br>3970 lm<br>3600 lm            | 6x4,5W<br>3970 lm<br>3600 lm            |  |
|      |     | Dimmable                                             | 0/1-10V<br>PWM<br>10-100kΩ<br>PUSH/DALI | 0/1-10V<br>PWM<br>10-100kΩ<br>PUSH/DALI |  |
| 120V |     | Replaceable<br>LED module<br>CRI 90   3000K<br>2700K | 6x4.5W<br>3970 lm<br>3600 lm            | 6x4.5W<br>3970 lm<br>3600 lm            |  |
|      |     | Dimmable                                             | 1-10V<br>PWM<br>10-100kΩ                | 1-10V<br>PWM<br>10-100kΩ                |  |

Anish avaible with integrated LED 3000K or 2700K. Different dimming options on request.