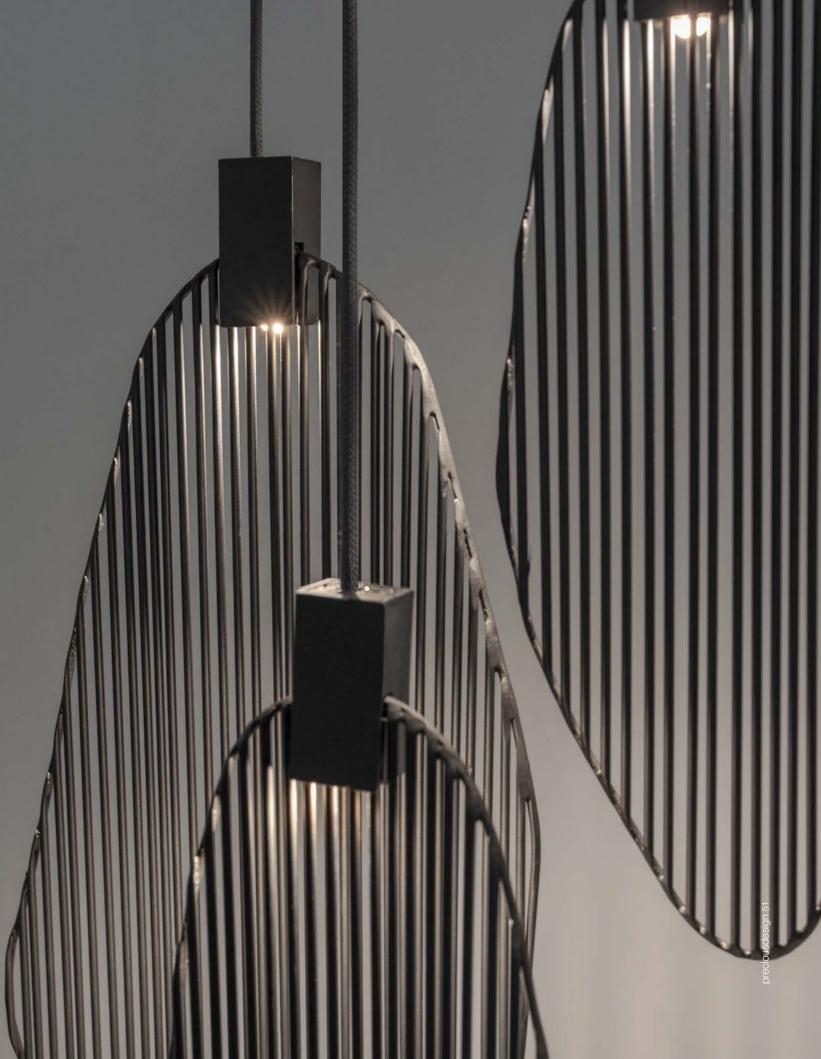

### Genesis, floating knit.

Gianluca Regazzo has woven his vision, inspired by the language of fashion, into the creation of a fabric suspended in mid-air, blending elegance and creativity into an ethereal and timeless form. Genesis combines textile art and illumination, bringing to life a work that emerges from a slender thread of knitted steel. Its organic essence transforms into a visual jewel, capable of refracting light in a delicate balance between lightness and harmony, enchanting those who behold it.

The transparency of the fabric seems to merge with its surroundings, as if breathing in the surrounding space. Its fluid and intricate weave tells a story of textures that dance ceaselessly between imagination and reality. Genesis is a primordial act, the birth of new life shaped by thread, a creation that reveals itself in constant motion. Like an ancient tale taking form, it transforms the fabric into an endless narrative, where each weave and thread gives rise to a new shape. It is a living work, evolving and changing, evoking a flow of ethereal forms in which light merges with matter. Genesis dissolves the boundaries between the tangible and the imaginary, between design and art, celebrating the birth of a new existence. Design Gianluca Regazzo.

B55S

STAINLESS STEEL

Genesis is designed as a standalone sculpture. You may choose to illuminate it with architectural lighting, which can be sourced independently or purchased from Terzani. Please refer to our spec sheet for light source options or contact our team for more details.