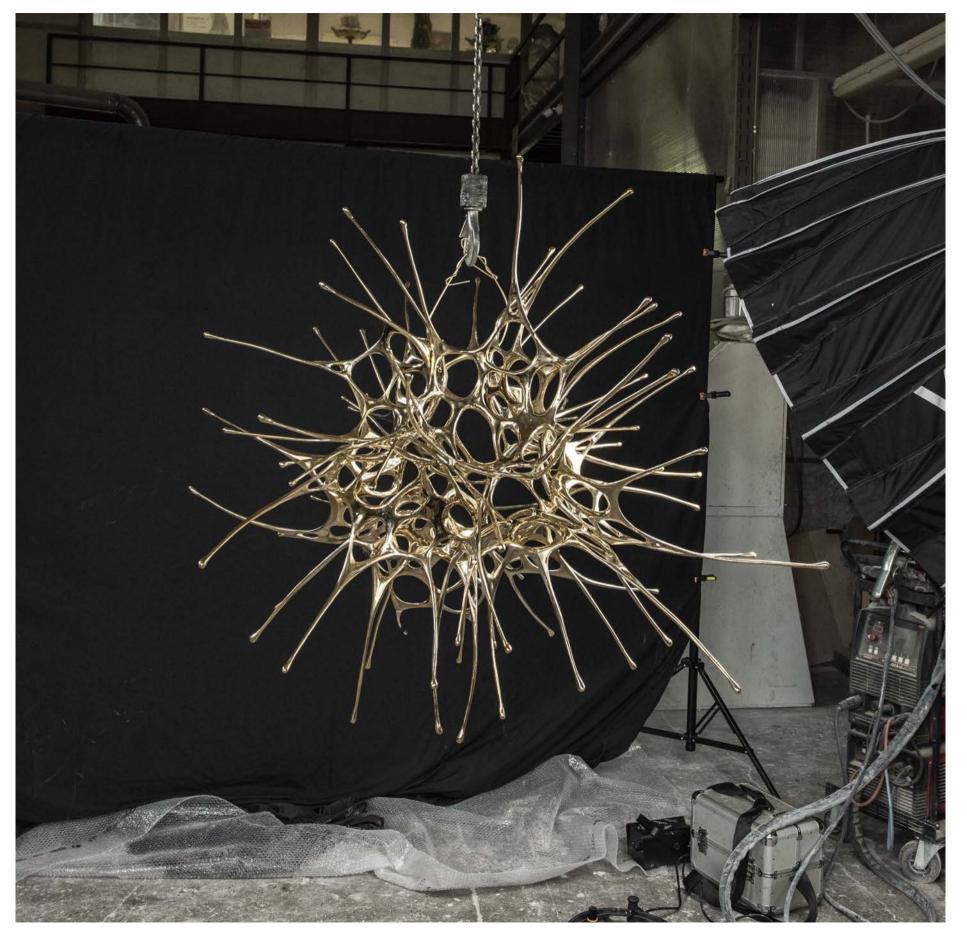

### Dragon, art's heartbeat.

Dragon represents a new chapter for Terzani: the first piece designed as a standalone brass sculpture, cast at a historic foundry in Tuscany. At Terzani, our creative process benefits from the dialogue created between our history, our creative partners, and our innovative spirit. When creating Dragon, we found that the most powerful expression was not as a lighting design but as a sculptural work of art, one that elevates the artist and harnesses our creative expertise. In Chinese mythology, the dragon is a nature deity central to creation tales. Thus, it makes sense that the latest from designer Dodo Arslan tapped into this powerful, ancient symbolism for his newest creation. In a dramatic rethinking of how rooms are experienced, Dragon is a sculpture designed to not only grab attention but also change how a space is considered. An explosion of liquid metal, tamed by Terzani's Tuscan master craftsmen, Dragon reflects the power of the fires that shaped it and speaks to the connection between earth and water. This handcrafted piece embodies the cyclical dance of the elements while evoking a cosmic harmony. Its presence unites not only a space but those who inhabit it. Each Dragon is a unique, fully customizable, and numbered sculpture. While it imparts the feeling of the natural, organic form, it is a painstakingly crafted piece of art and an ode to the fusion between the creative force of man and nature. Design Dodo Arslan.

Dragon is designed as a standalone sculpture. You may choose to illuminate it with architectural lighting, which can be sourced independently or purchased from Terzani. Please refer to our spec sheet for light source options or contact our team for more details.