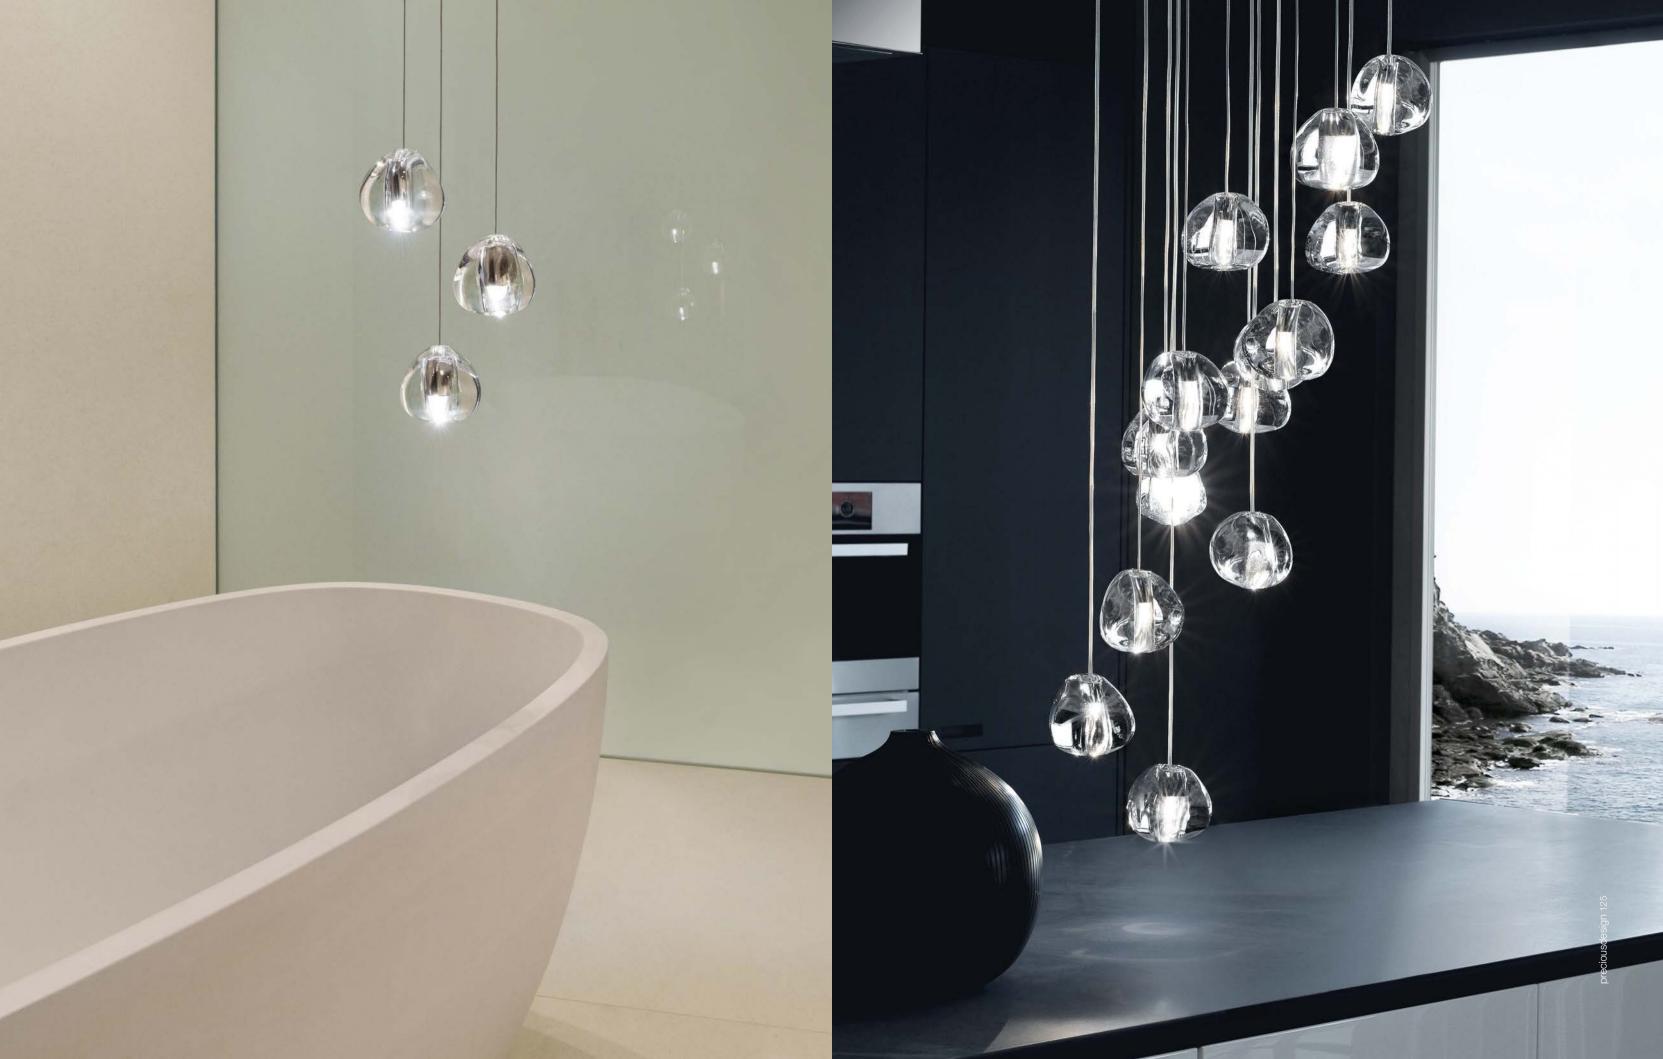

## Mizu, flowing light.

Inspired by the tranquil and mesmerizing light refractions created by water, Mizu is a customizable pendant light from Terzani. Like water droplets, no two Mizu are alike; each crystal shape is unique and meticulously handmade. Using only the clearest crystal, Mizu perfectly emulates water's refraction of light, casting amazing patterns around the room, reminiscent of flowing water. Available in clear, silver dust, gold, cognac, and champagne finish. Design Nicolas Terzani.

eciousdesign 129

reciousdesign 137

design 14

Mizu avaible with integrated LED 3000K or 2700K. Different dimming options on request