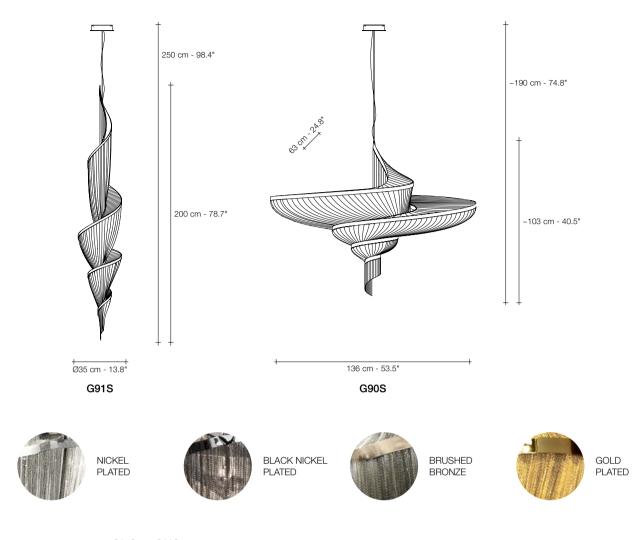

|      | LIGHT SOURCE              | G91S G90S                                  |
|------|---------------------------|--------------------------------------------|
|      | Replaceable<br>LED module | 12x2,1W 20x2,1W                            |
| 230V | © 3000K<br>2700K          | 2844 lm 4740 lm<br>2676 lm 4460 lm         |
|      | Dimmable                  | 0/1-10V PUSH<br>PUSH/DALI DALI             |
| 120V | Replaceable               | 12x2.1W 20x2.1W                            |
|      | 3000K<br>(0) 2700K        | 2844 lm 4740 lm<br>2676 lm 4460 lm         |
|      | Dimmable                  | 0/1-10V 1-10V<br>PUSH/DALI PWM<br>10-100kΩ |

200 cm - 78.7"

BRUSHED STAINLESS STEEL