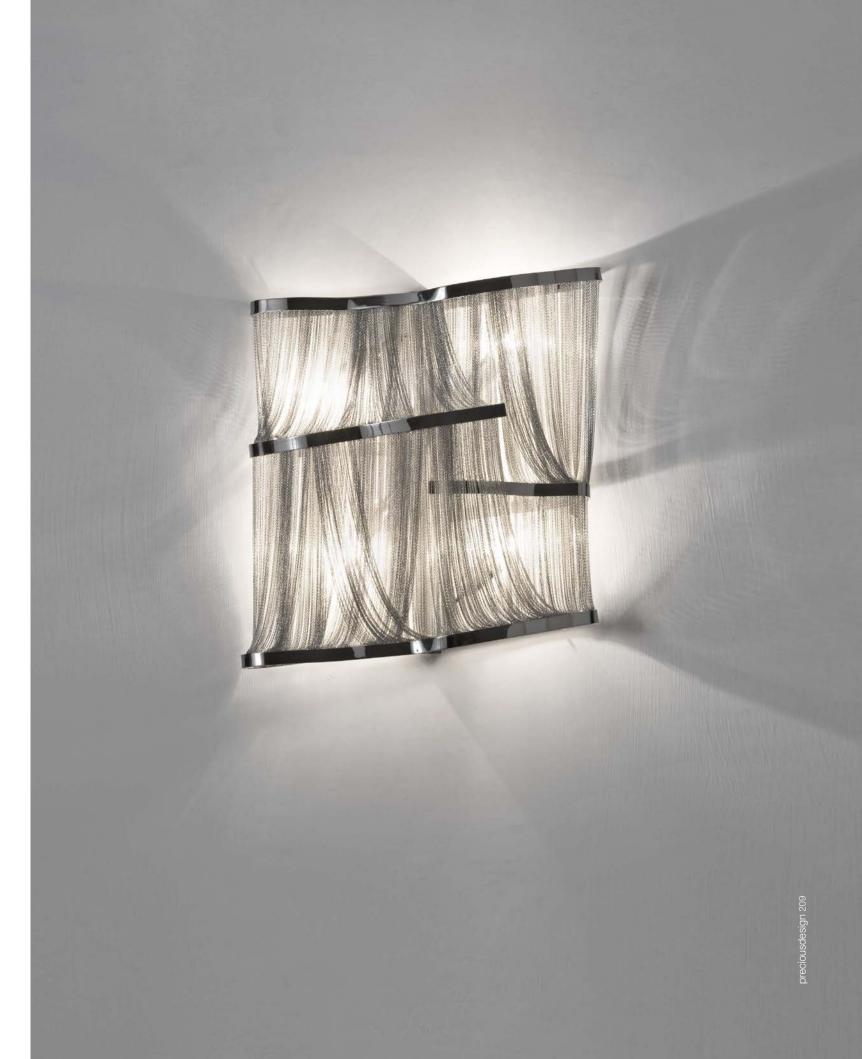

### Atlantis, a precious wave.

Seemingly alive, Atlantis' shimmering light creates a vibrant source of energy. Its mesmerizing, organic effect is created by hundreds of illuminated lengths of draped chains. Like water in the ocean, Atlantis's chains appear liquid, cascading over its gloss bands and falling down towards the abyss before turning back into itself. Atlantis is composed of almost three miles of chain, meticulously hand-crafted by master Italian artisans. Design Barlas Baylar.

THE REAL

preciousdesign 205

reciousdesign 213

NCKEL PLATED

110 cm - 43.3" **J01S** 

> BLACK NICKEL PLATED

40 cm - 15.7"

BLACK NICKEL PLATED BRUSHED BRONZE