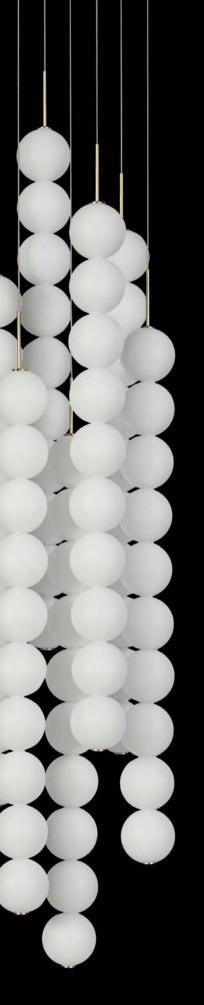

### Abacus, multiplying luminescence.

In the hands of Terzani's craftsmen, we've turned this inspiration into a new collection of modular pendant lamps whose flexibility allows for complex and beautiful configurations. Each module, or strand, of Abacus is made of a custom set of round, hand-blown opal glass that emits a soft and uniform light. And, as the original abacus was used to calculate everything from simple addition to complex formulas, we've retained the same scalability. Due to its customization, our Abacus light is just as suitable in a home as in a commercial space, and its almost infinite configurations ensure you always find the right solution. Design Draw.