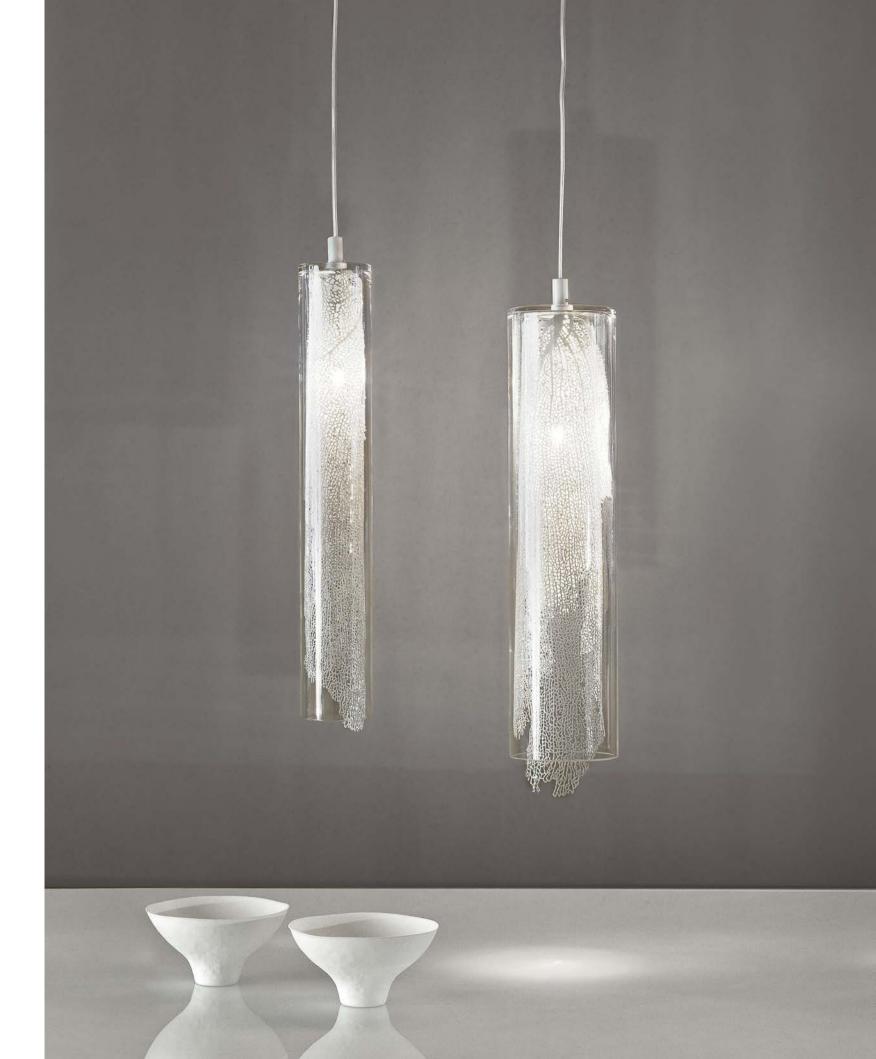

### Genesis, floating knit.

Gianluca Regazzo has woven his vision, inspired by the language of fashion, into the creation of a fabric suspended in mid-air, blending elegance and creativity into an ethereal and timeless form. Genesis combines textile art and illumination, bringing to life a work that emerges from a slender thread of knitted steel. Its organic essence transforms into a visual jewel, capable of refracting light in a delicate balance between lightness and harmony, enchanting those who behold it.

The transparency of the fabric seems to merge with its surroundings, as if breathing in the surrounding space. Its fluid and intricate weave tells a story of textures that dance ceaselessly between imagination and reality. Genesis is a primordial act, the birth of new life shaped by thread, a creation that reveals itself in constant motion. Like an ancient tale taking form, it transforms the fabric into an endless narrative, where each weave and thread gives rise to a new shape. It is a living work, evolving and changing, evoking a flow of ethereal forms in which light merges with matter. Genesis dissolves the boundaries between the tangible and the imaginary, between design and art, celebrating the birth of a new existence. Design Gianluca Regazzo.

B55S

STAINLESS STEEL

Genesis is designed as a standalone sculpture. You may choose to illuminate it with architectural lighting, which can be sourced independently or purchased from Terzani. Please refer to our spec sheet for light source options or contact our team for more details.