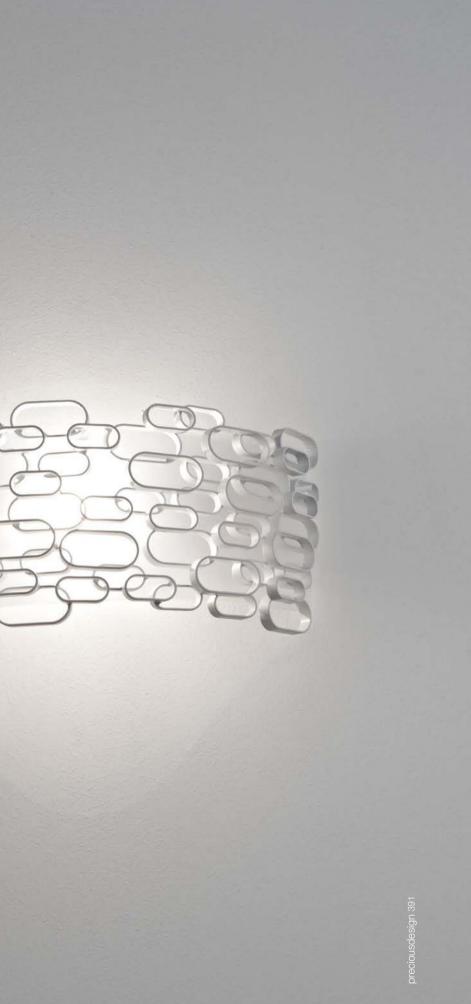

### I Lucci Argentati, school of light.

I Lucci Argentati draws from nature to create a whimsical, yet modern light. Recalling a school of fish darting through freshwater, it creates a mesmerizing luminescence. Sets of sleek elements combine to form a stunning pendant with thin incisions along the bottom, creating an understated, tranquil beauty. Thanks to its modular system, I Lucci Argentati is customizable and can be combined in many different configurations: from small to extra large, and finished either in brushed nickel, brushed gold, or white. Design Dodo Arslan.

eciousdesign 187

reciousdesign 191

BRUSHED GOLD PLATED

N85ALB

I Lucci Argentati avaible with integrated LED 3000K or 2700K. Different dimming options on request.