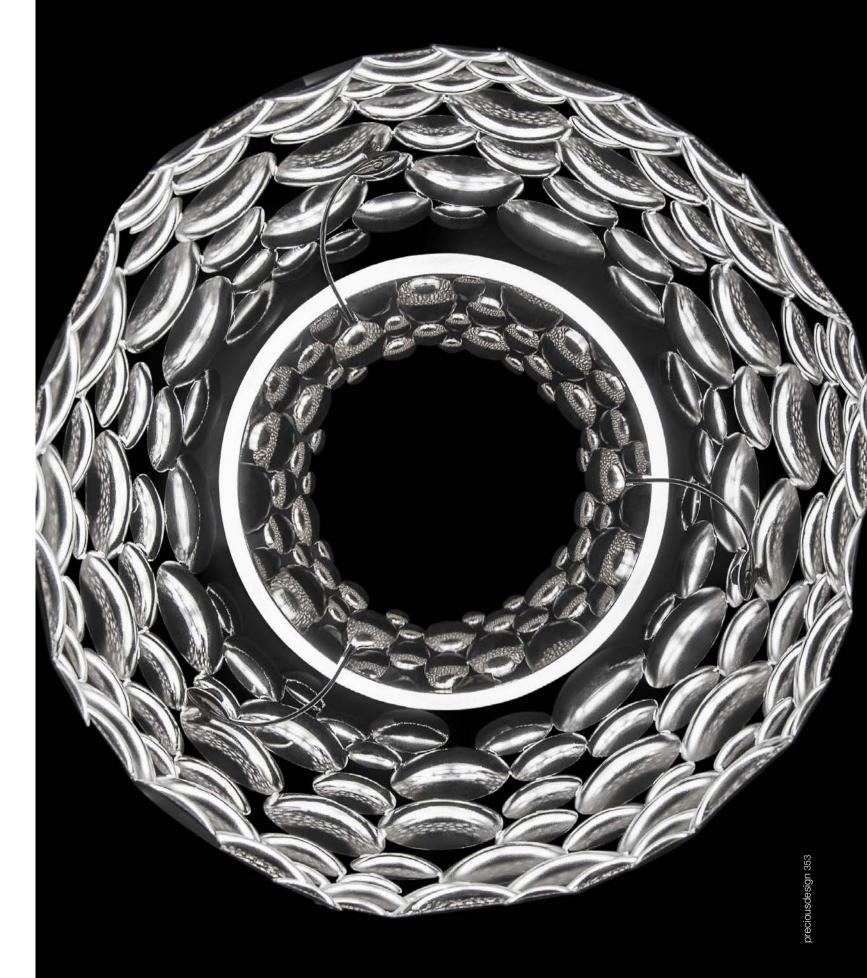

## Anish, playing spoons.

A playful study of reflection, the idea for Anish was born when designer Dodo Arslan, while playing with his daughter, became fascinated by the almost infinite reflections spoons unleashed due to their concave and convex surfaces. Taking this idea to a larger scale, Dodo took inspiration from Italian flatware manufacturer Sambonet and created a pendant composed of a range of spoons, from the smallest teaspoon to serving spoons, which magnify the reflective quality of this shape. The result is an installation that creates a "galaxy" effect of seemingly endless light. Design Dodo Arslan.