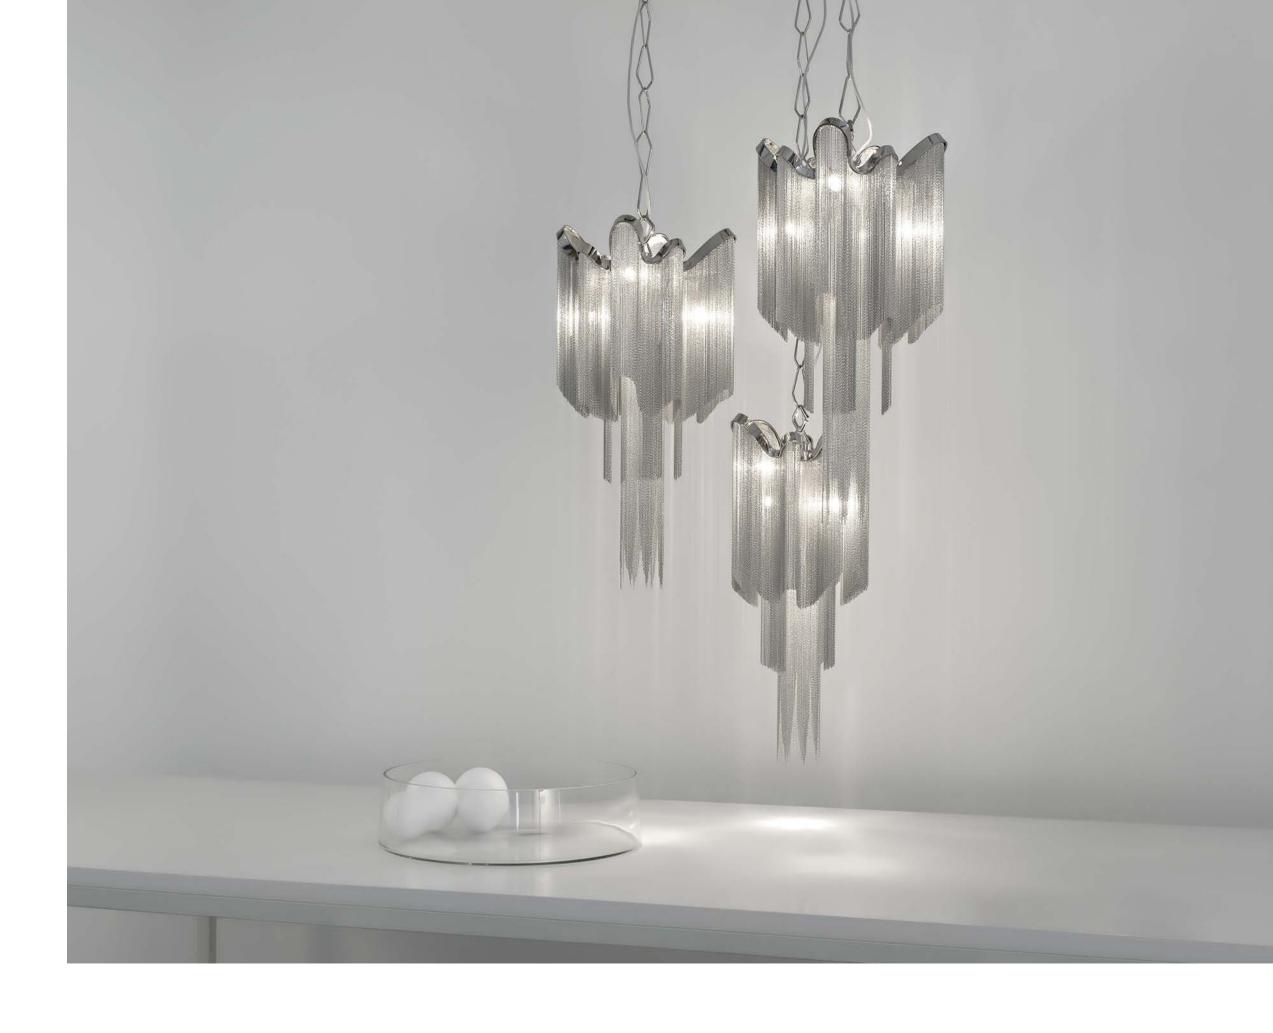

### Stream, iridescent light.

Another stunning design from Christian Lava, Stream is an impressive presence in any room. Like Christian's other work for Terzani, Etoile, Stream's design exploits the physical characteristics of the materials used to envelop a room in unique, immersive light. Here, over seven kilometers of metal chain appear to flow down from the undulating, plated frame. These cascading tiers project streaking, yet tranquil, shadows throughout the room. Design Christian Lava.