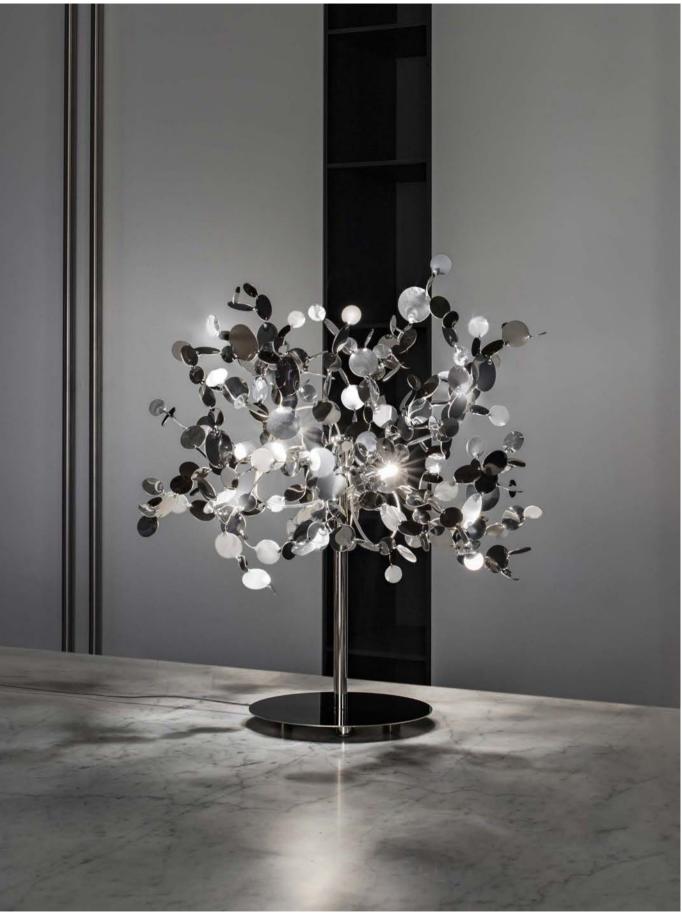

## Argent, a precious cloud.

With this light, designer Dodo Arslan creates a shimmering cloud. Argent consists of metal discs that have been meticulously shaped by Terzani craftsmen into clusters. Once lit, the multiple angled surfaces of the discs emanate a soft, shimmering glow. Argent is available in stainless steel, gold plated, rose gold plated, and champagne plated finishes. Black nickel plated is available on request. Design Dodo Arslan.

reciousdesign 9

reciousdesign 109

eciousdesign 113

Argent N93S, N94S, N95S avaible with integrated LED 3000K or 2700K. Different dimming options on request.