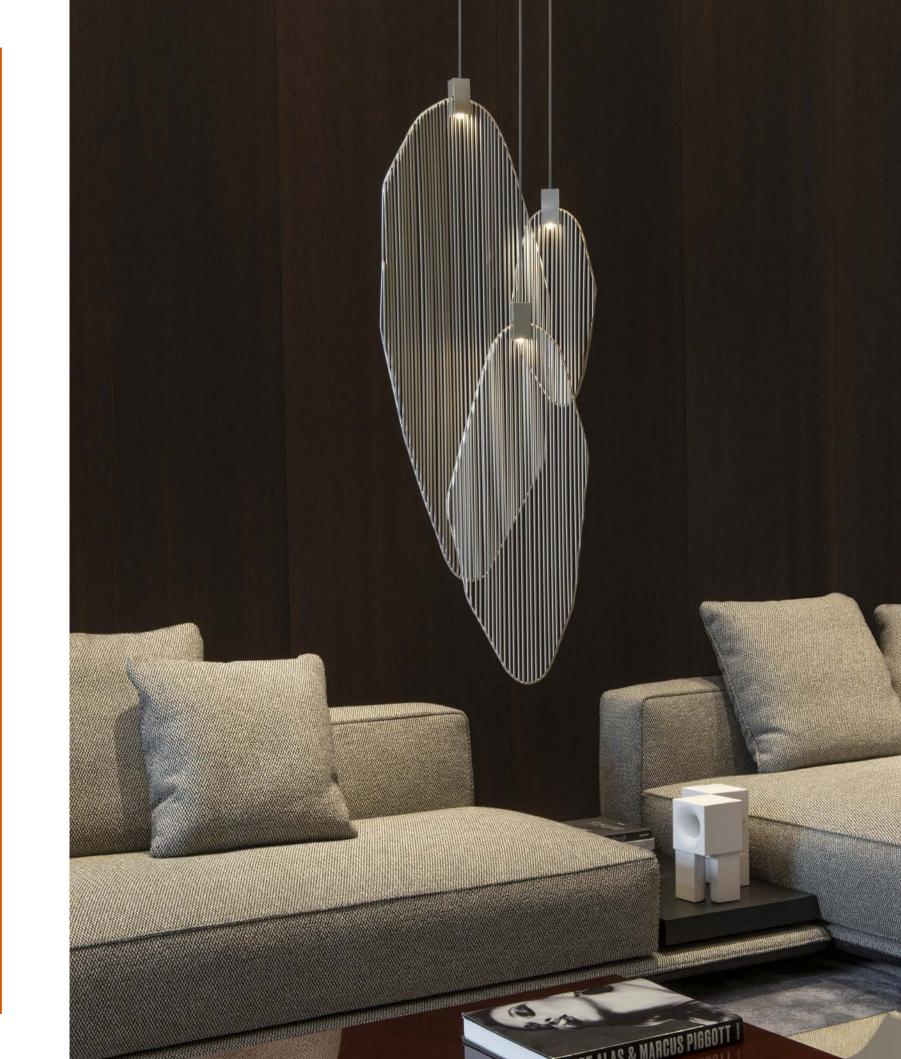

### Genesis, floating knit.

Gianluca Regazzo has woven his vision, inspired by the language of fashion, into the creation of a fabric suspended in mid-air, blending elegance and creativity into an ethereal and timeless form. Genesis combines textile art and illumination, bringing to life a work that emerges from a slender thread of knitted steel. Its organic essence transforms into a visual jewel, capable of refracting light in a delicate balance between lightness and harmony, enchanting those who behold it.

The transparency of the fabric seems to merge with its surroundings, as if breathing in the surrounding space. Its fluid and intricate weave tells a story of textures that dance ceaselessly between imagination and reality. Genesis is a primordial act, the birth of new life shaped by thread, a creation that reveals itself in constant motion. Like an ancient tale taking form, it transforms the fabric into an endless narrative, where each weave and thread gives rise to a new shape. It is a living work, evolving and changing, evoking a flow of ethereal forms in which light merges with matter. Genesis dissolves the boundaries between the tangible and the imaginary, between design and art, celebrating the birth of a new existence. Design Gianluca Regazzo.

B55S

STAINLESS STEEL

Genesis is designed as a standalone sculpture. You may choose to illuminate it with architectural lighting, which can be sourced independently or purchased from Terzani. Please refer to our spec sheet for light source options or contact our team for more details.