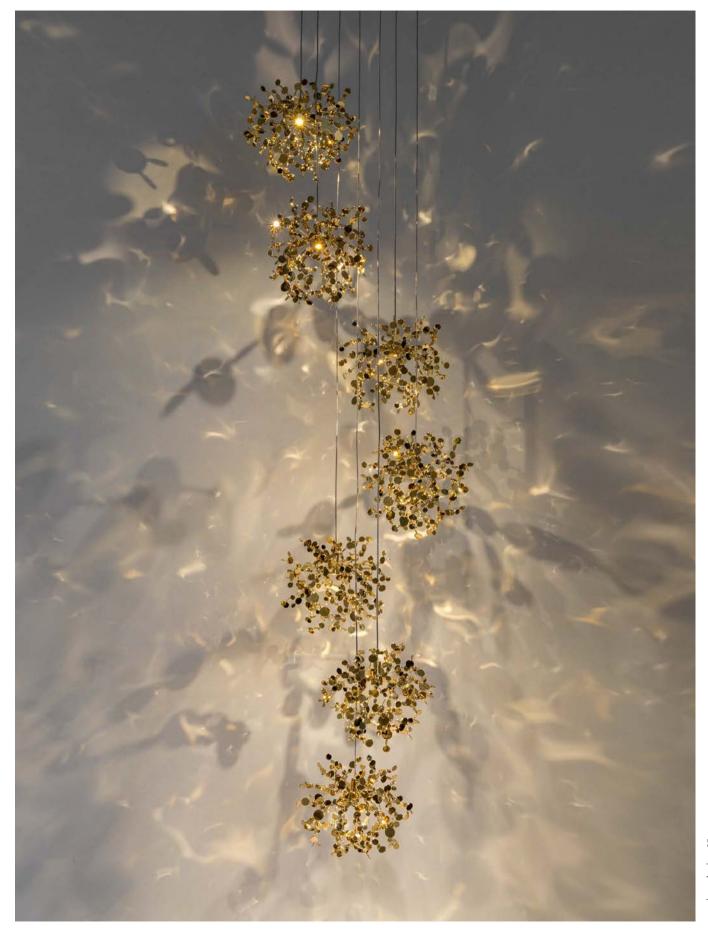

## Argent, a precious cloud.

With this light, designer Dodo Arslan creates a shimmering cloud. Argent consists of metal discs that have been meticulously shaped by Terzani craftsmen into clusters. Once lit, the multiple angled surfaces of the discs emanate a soft, shimmering glow. Argent is available in stainless steel, gold plated, rose gold plated, and champagne plated finishes. Black nickel plated is available on request. Design Dodo Arslan.

reciousdesign 9

reciousdesign 109

eciousdesign 113

Argent N93S, N94S, N95S avaible with integrated LED 3000K or 2700K. Different dimming options on request.