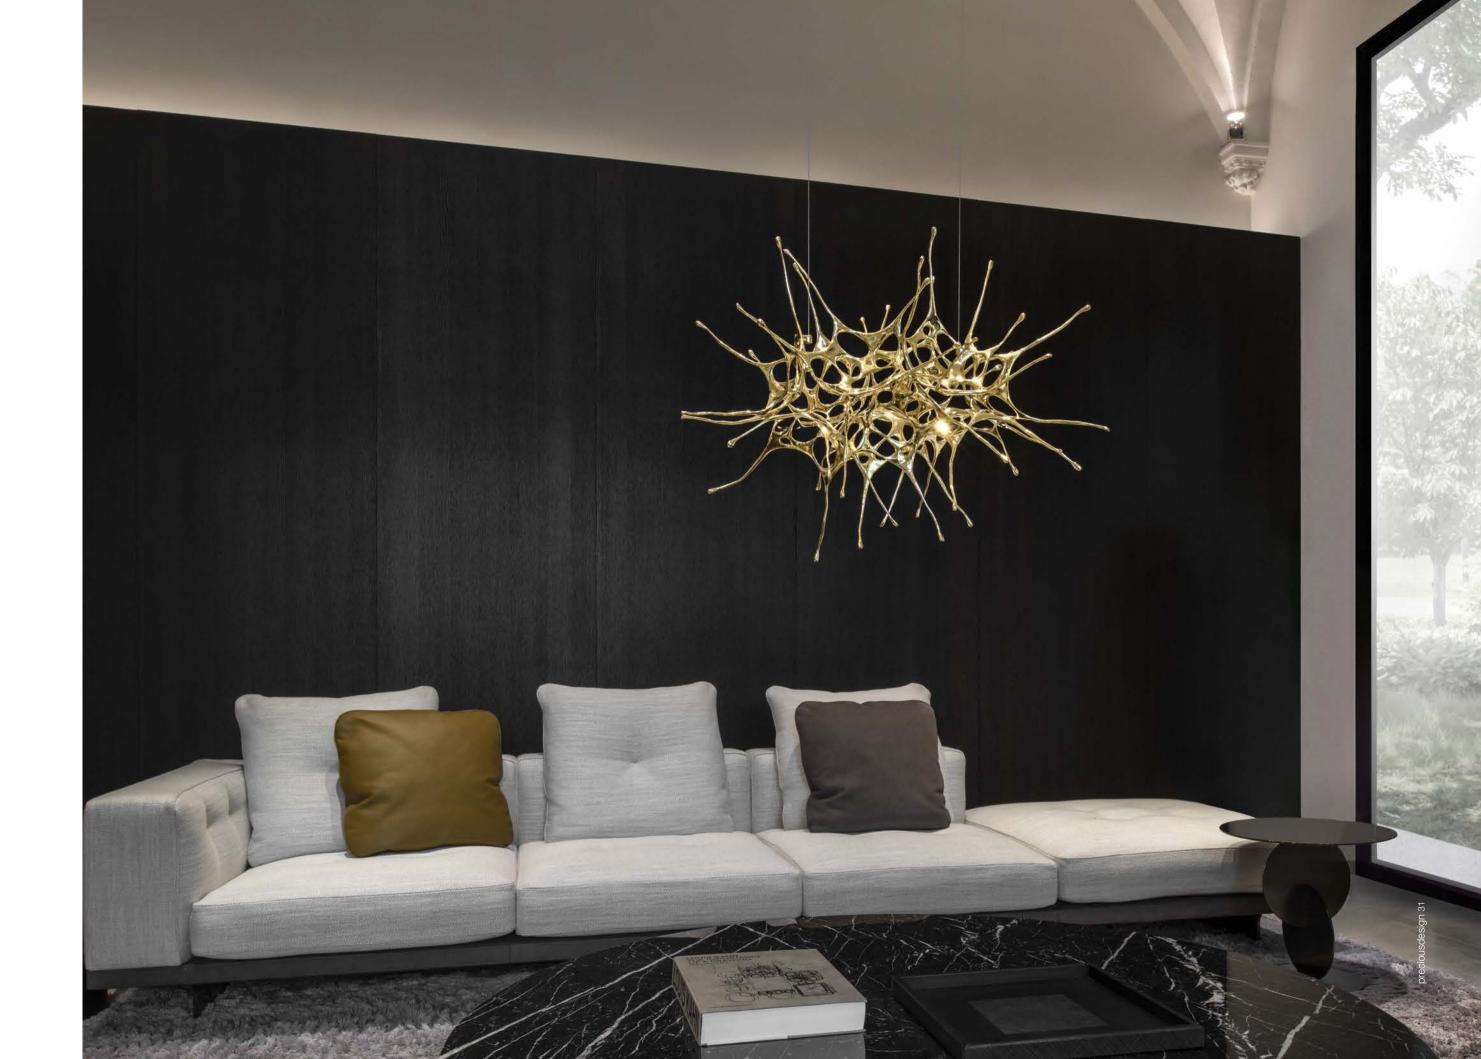

### Dragon, art's heartbeat.

Dragon represents a new chapter for Terzani: the first piece designed as a standalone brass sculpture, cast at a historic foundry in Tuscany. At Terzani, our creative process benefits from the dialogue created between our history, our creative partners, and our innovative spirit. When creating Dragon, we found that the most powerful expression was not as a lighting design but as a sculptural work of art, one that elevates the artist and harnesses our creative expertise. In Chinese mythology, the dragon is a nature deity central to creation tales. Thus, it makes sense that the latest from designer Dodo Arslan tapped into this powerful, ancient symbolism for his newest creation. In a dramatic rethinking of how rooms are experienced, Dragon is a sculpture designed to not only grab attention but also change how a space is considered. An explosion of liquid metal, tamed by Terzani's Tuscan master craftsmen, Dragon reflects the power of the fires that shaped it and speaks to the connection between earth and water. This handcrafted piece embodies the cyclical dance of the elements while evoking a cosmic harmony. Its presence unites not only a space but those who inhabit it. Each Dragon is a unique, fully customizable, and numbered sculpture. While it imparts the feeling of the natural, organic form, it is a painstakingly crafted piece of art and an ode to the fusion between the creative force of man and nature. Design Dodo Arslan.

Dragon is designed as a standalone sculpture. You may choose to illuminate it with architectural lighting, which can be sourced independently or purchased from Terzani. Please refer to our spec sheet for light source options or contact our team for more details.