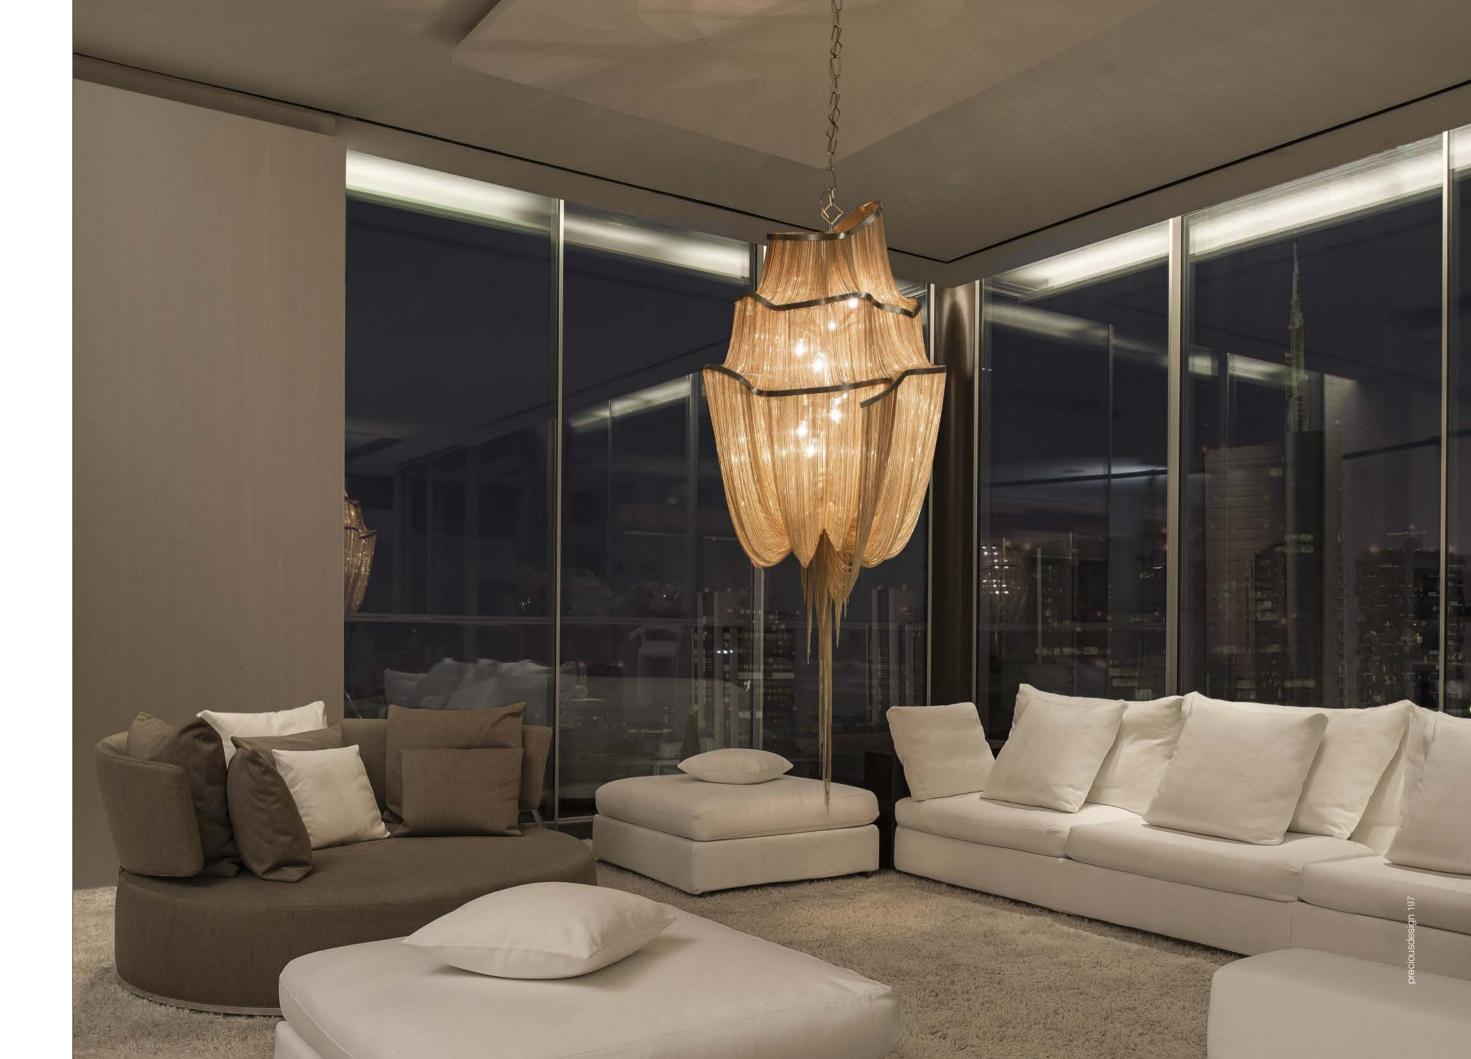

### Stream, iridescent light.

Another stunning design from Christian Lava, Stream is an impressive presence in any room. Like Christian's other work for Terzani, Etoile, Stream's design exploits the physical characteristics of the materials used to envelop a room in unique, immersive light. Here, over seven kilometers of metal chain appear to flow down from the undulating, plated frame. These cascading tiers project streaking, yet tranquil, shadows throughout the room. Design Christian Lava.