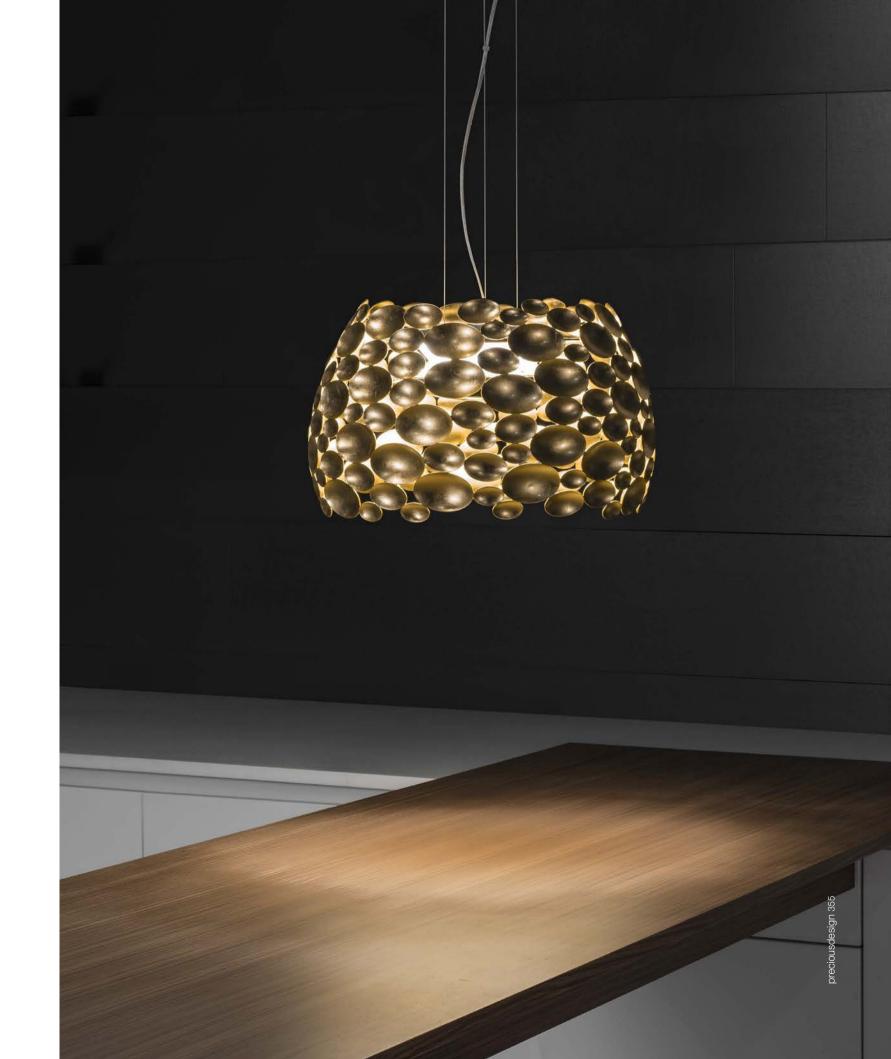

### Dragon, art's heartbeat.

Dragon represents a new chapter for Terzani: the first piece designed as a standalone brass sculpture, cast at a historic foundry in Tuscany. At Terzani, our creative process benefits from the dialogue created between our history, our creative partners, and our innovative spirit. When creating Dragon, we found that the most powerful expression was not as a lighting design but as a sculptural work of art, one that elevates the artist and harnesses our creative expertise. In Chinese mythology, the dragon is a nature deity central to creation tales. Thus, it makes sense that the latest from designer Dodo Arslan tapped into this powerful, ancient symbolism for his newest creation. In a dramatic rethinking of how rooms are experienced, Dragon is a sculpture designed to not only grab attention but also change how a space is considered. An explosion of liquid metal, tamed by Terzani's Tuscan master craftsmen, Dragon reflects the power of the fires that shaped it and speaks to the connection between earth and water. This handcrafted piece embodies the cyclical dance of the elements while evoking a cosmic harmony. Its presence unites not only a space but those who inhabit it. Each Dragon is a unique, fully customizable, and numbered sculpture. While it imparts the feeling of the natural, organic form, it is a painstakingly crafted piece of art and an ode to the fusion between the creative force of man and nature. Design Dodo Arslan.

Dragon is designed as a standalone sculpture. You may choose to illuminate it with architectural lighting, which can be sourced independently or purchased from Terzani. Please refer to our spec sheet for light source options or contact our team for more details.