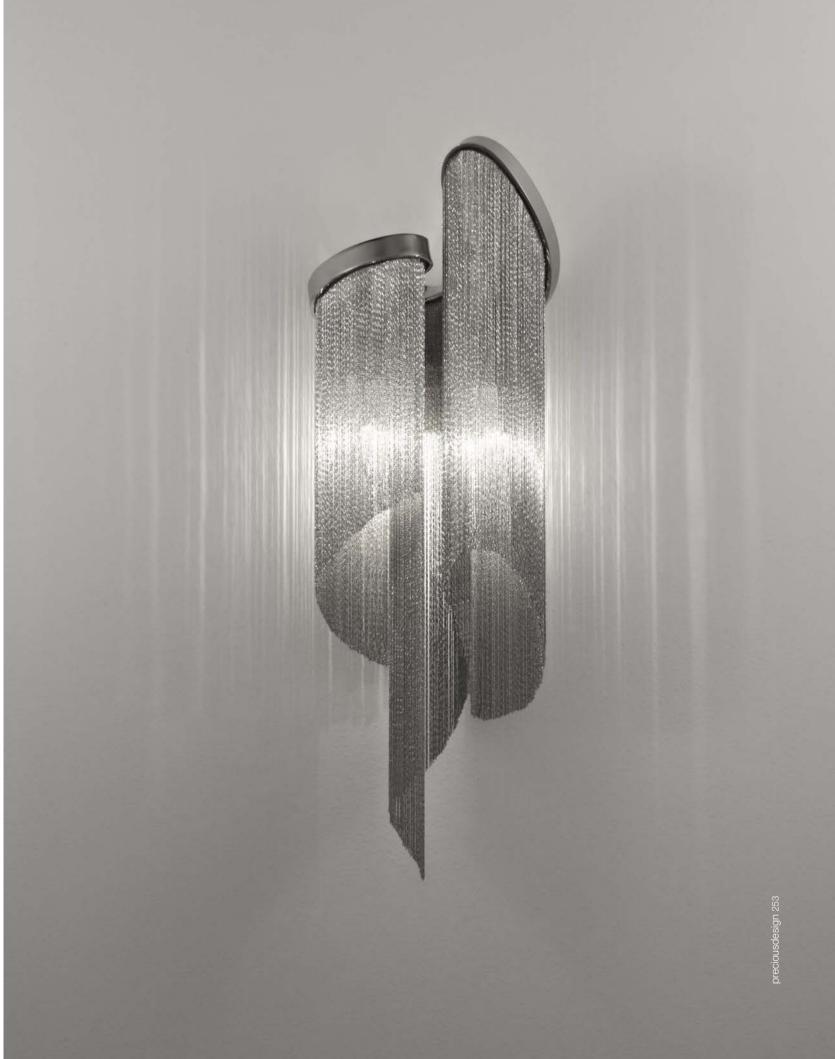

### Stream, iridescent light.

Another stunning design from Christian Lava, Stream is an impressive presence in any room. Like Christian's other work for Terzani, Etoile, Stream's design exploits the physical characteristics of the materials used to envelop a room in unique, immersive light. Here, over seven kilometers of metal chain appear to flow down from the undulating, plated frame. These cascading tiers project streaking, yet tranquil, shadows throughout the room. Design Christian Lava.