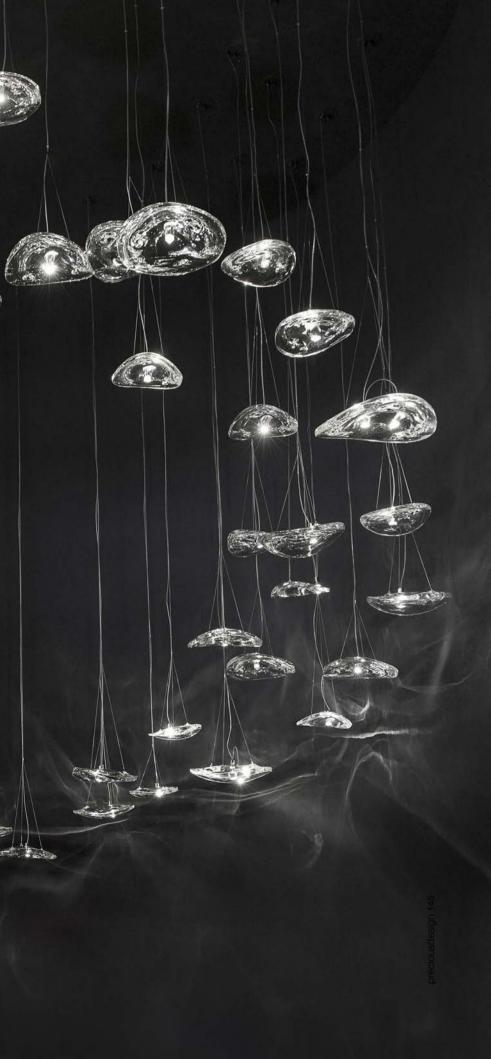

## Mizu, flowing light.

Inspired by the tranquil and mesmerizing light refractions created by water, Mizu is a customizable pendant light from Terzani. Like water droplets, no two Mizu are alike; each crystal shape is unique and meticulously handmade. Using only the clearest crystal, Mizu perfectly emulates water's refraction of light, casting amazing patterns around the room, reminiscent of flowing water. Available in clear, silver dust, gold, cognac, and champagne finish. Design Nicolas Terzani.

eciousdesign 129

reciousdesign 137

design 14

Mizu avaible with integrated LED 3000K or 2700K. Different dimming options on request