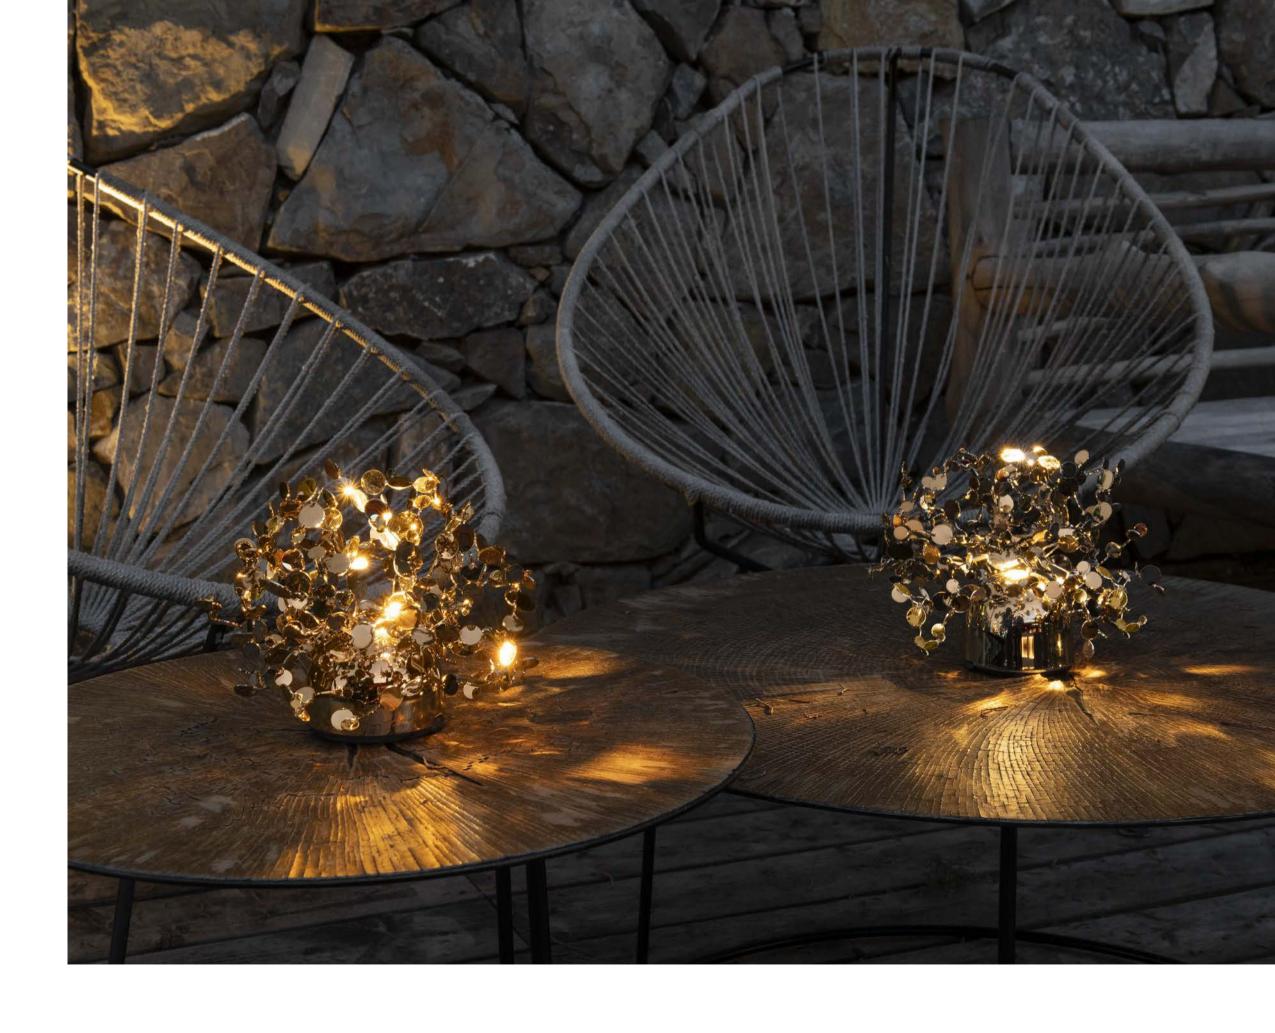

## Argent, a precious cloud.

With this light, designer Dodo Arslan creates a shimmering cloud. Argent consists of metal discs that have been meticulously shaped by Terzani craftsmen into clusters. Once lit, the multiple angled surfaces of the discs emanate a soft, shimmering glow. Argent is available in stainless steel, gold plated, rose gold plated, and champagne plated finishes. Black nickel plated is available on request. Design Dodo Arslan.

reciousdesign 9

reciousdesign 109

eciousdesign 113

Argent N93S, N94S, N95S avaible with integrated LED 3000K or 2700K. Different dimming options on request.