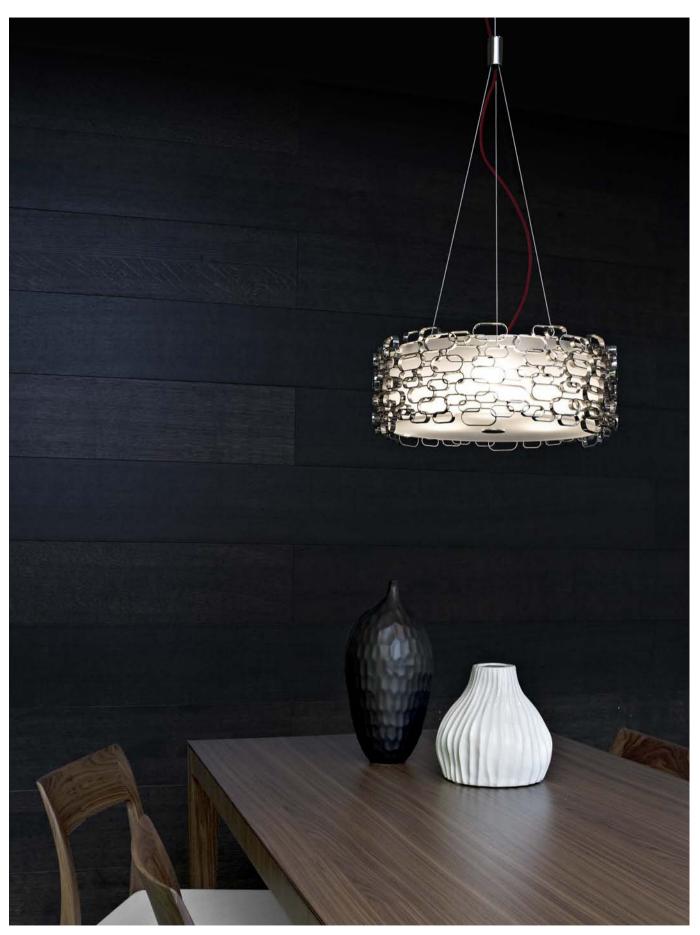

## Soscik, classic form, modern look.

Terzani continues to reinvent the classics with Soscik, which combines traditional artisan techniques with cutting-edge technology to give the traditional chandelier a modern update. Created by interlacing metal chain over the frame, Soscik creates a dramatic and romantic effect while still complementing today's modern luxury. Available as a chandelier or a ceiling lamp, Soscik proves that modern design does not have to sacrifice luxury. Design Nicolas Terzani.