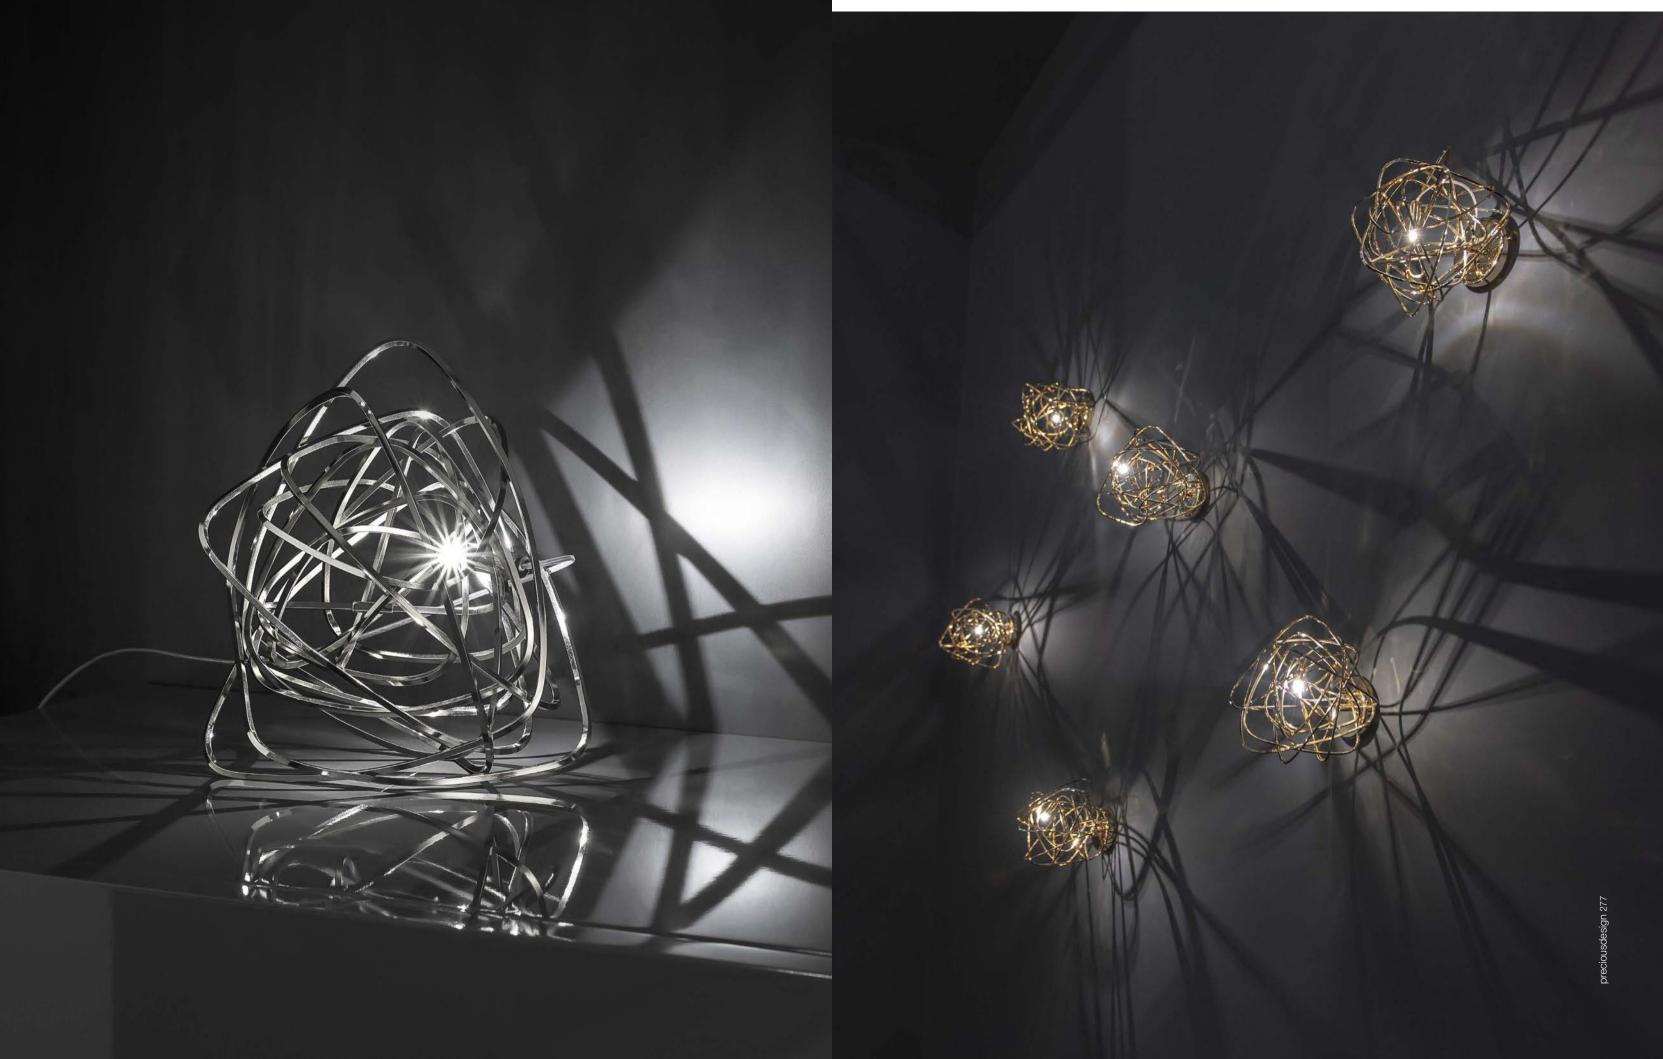

### Doodle, freehand design.

We no longer march in a straight line. Our lives are dynamic, intertwining collections of relationships, experiences, and journeys. Reflecting the fluidity of our generation, designer Simone Micheli has created a new, contemporary light for Terzani, Doodle. Like us, each Doodle is unique; each pendant is handcrafted by artisans to resemble a randomized path. And, to give us control over the journey we want to take, each led bulb can be placed anywhere on the light, not only reflecting the choices we make in life, but also giving Doodle special flexibility. Available in nickel, black nickel, gold, and copper plated finishes. Design Simone Micheli.