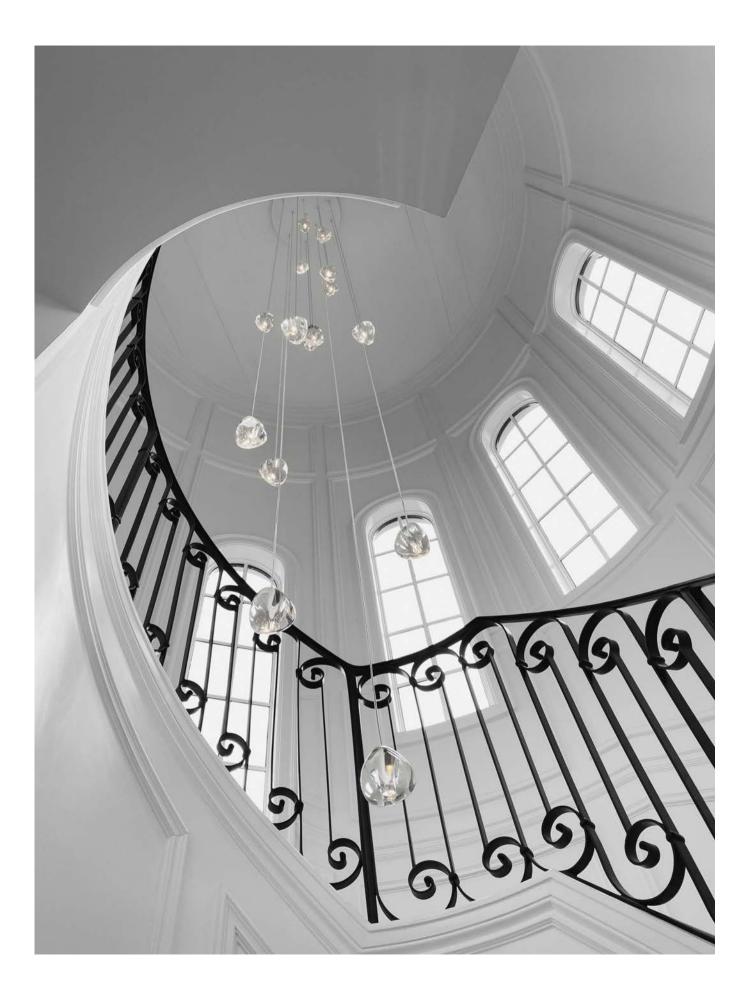

## Mizu, flowing light.

Inspired by the tranquil and mesmerizing light refractions created by water, Mizu is a customizable pendant light from Terzani. Like water droplets, no two Mizu are alike; each crystal shape is unique and meticulously handmade. Using only the clearest crystal, Mizu perfectly emulates water's refraction of light, casting amazing patterns around the room, reminiscent of flowing water. Available in clear, silver dust, gold, cognac, and champagne finish. Design Nicolas Terzani.

eciousdesign 129

reciousdesign 137

design 14

Mizu avaible with integrated LED 3000K or 2700K. Different dimming options on request