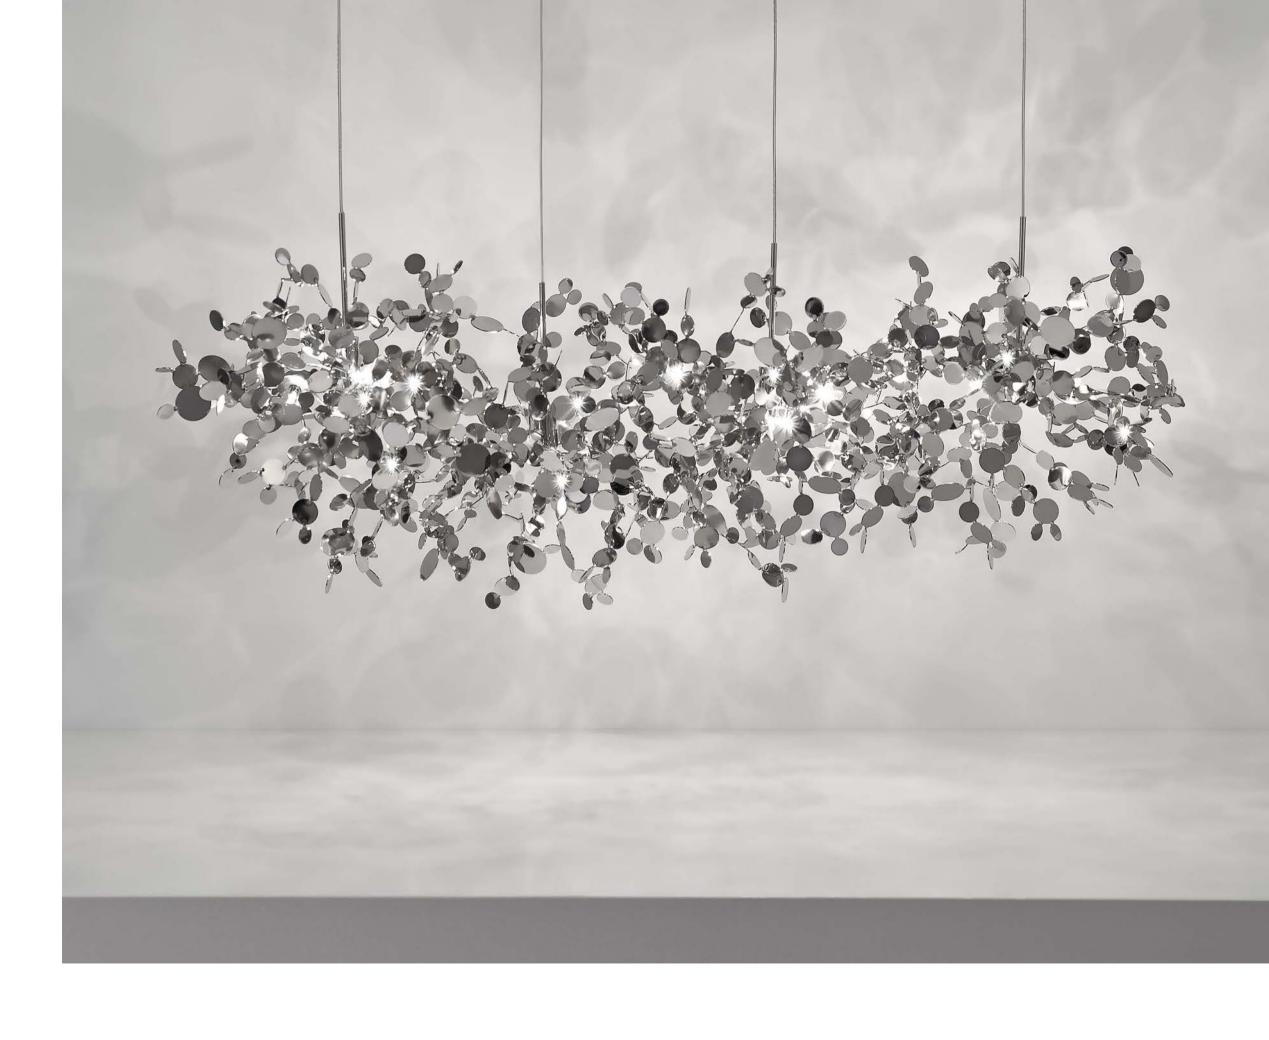

5S S07S N88B Replaceable LED module 3000K 2700K 1x2,1W 1,5W 1,5W 3x1,5W 5x1,5W 7x1,5W 1,4W 120V | 230V 174 lm 164 lm 174 lm 164 lm 522 lm 492 lm 870 lm 820 lm 1218 lm 1148 lm max 210 lm 237 lm IGBT TRIAC 0/1-10V PUSH/DALI integrated 4 step dimmer 0/1-10V PUSH IGBT TRIAC IGBT TRIAC IGBT TRIAC IGBT TRIAC Dimmable



## Argent, a precious cloud.

With this light, designer Dodo Arslan creates a shimmering cloud. Argent consists of metal discs that have been meticulously shaped by Terzani craftsmen into clusters. Once lit, the multiple angled surfaces of the discs emanate a soft, shimmering glow. Argent is available in stainless steel, gold plated, rose gold plated, and champagne plated finishes. Black nickel plated is available on request. Design Dodo Arslan.











reciousdesign 9

























reciousdesign 109







eciousdesign 113



Argent N93S, N94S, N95S avaible with integrated LED 3000K or 2700K. Different dimming options on request.



## Mizu, flowing light.

Inspired by the tranquil and mesmerizing light refractions created by water, Mizu is a customizable pendant light from Terzani. Like water droplets, no two Mizu are alike; each crystal shape is unique and meticulously handmade. Using only the clearest crystal, Mizu perfectly emulates water's refraction of light, casting amazing patterns around the room, reminiscent of flowing water. Available in clear, silver dust, gold, cognac, and champagne finish. Design Nicolas Terzani.



















eciousdesign 129

















reciousdesign 137







design 14



Mizu avaible with integrated LED