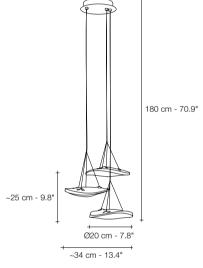

K031

CLEAR CRYSTAL

| <br>SOURCE<br>Replaceable<br>ED module<br>3000K<br>2700K<br>Dimmable | K011 KK<br>1,5W<br>135 lm<br>115 lm<br>0/1-10V<br>PUSH/DALI | K011<br>1,5W<br>135 Im<br>115 Im<br>PUSH/DALI | K012 KK<br>1,5W<br>135 lm<br>115 lm<br>0/1-10V<br>PUSH/DALI | K012<br>1,5W<br>135 lm<br>115 lm<br>PUSH/DALI | K031<br>3x1,5W<br>405 lm<br>345 lm<br>1-10V<br>PUSH/DALI |
|----------------------------------------------------------------------|-------------------------------------------------------------|-----------------------------------------------|-------------------------------------------------------------|-----------------------------------------------|----------------------------------------------------------|
| Replaceable<br>ED module<br>3000K<br>2700K<br>Dimmable               | 1.5W<br>135 lm<br>115 lm<br>0/1-10V<br>PUSH/DALI            | 1.5W<br>135 lm<br>115 lm<br>no                | 1.5W<br>135 lm<br>115 lm<br>0/1-10V<br>PUSH/DALI            | 1.5W<br>135 lm<br>115 lm<br>no                | 3x1.5W<br>405 lm<br>345 lm<br>1-10V<br>PUSH              |