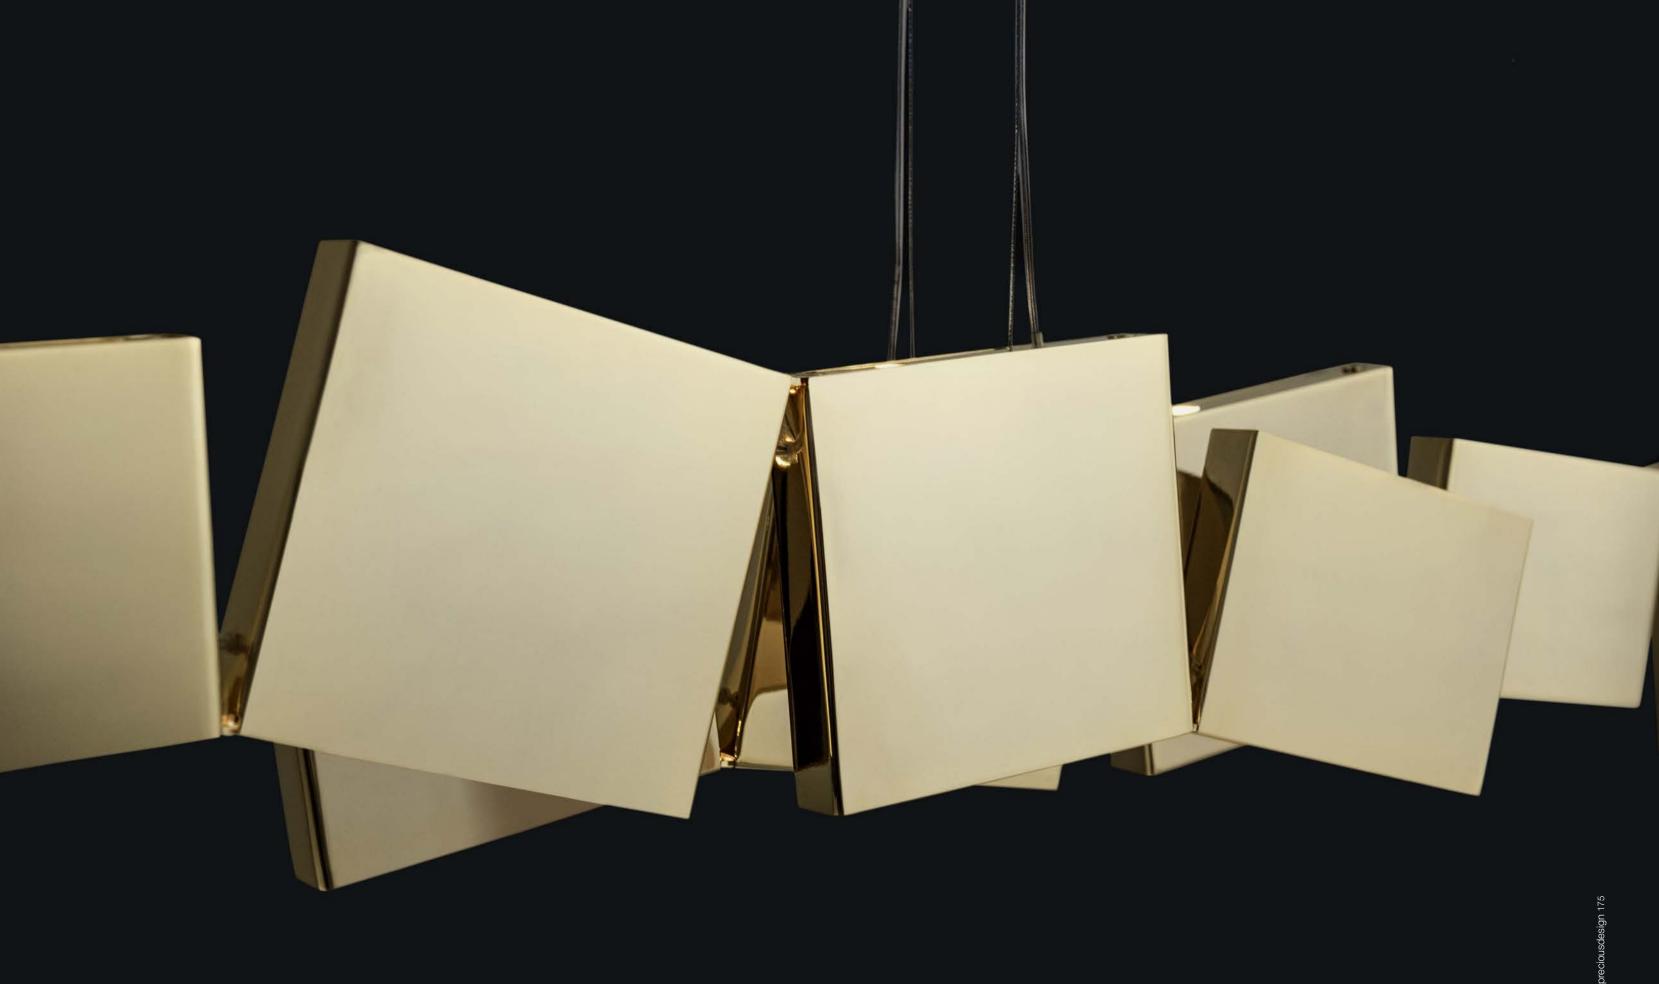

Different dimming options on request

Different dimming options on request

In Greek mythology, Gaia is the personification of the Earth and the mother of all life. Looking to capture the mythical and natural beauty of this Earth goddess, designer Jean-François Crochet has created the Gaia pendant light. Consisting of geometric frames reminiscent of the mountains Gaia created, the pendant uses led light to push light through the "cracks" formed. The resulting light creates a magical feeling, as if the lights peeking through were alive themselves. Also available in gold, nickel, and wood finish and in custom configurations, Gaia adds a vibrancy and sacred light to any space. Design Jean-François Crochet.

# Gaia, earth mother.

| 230V | LIGHT SOURCE<br>Replaceable<br>LED module<br>3000K<br>2700K | G41S<br>12x1,5W<br>2088 lm<br>1968 lm<br>1-10V | G40S<br>24x1,5W<br>4176 lm<br>3936 lm<br>0/1-10V |  |
|------|-------------------------------------------------------------|------------------------------------------------|--------------------------------------------------|--|
|      | Dimmable                                                    | PUSH/DALI                                      | PUSH/DALI                                        |  |
| 120V | Replaceable                                                 | 12x1.5W                                        | 24x1.5W                                          |  |
|      | <ul> <li>3000K</li> <li>2700K</li> </ul>                    | 2088 lm<br>1968 lm                             | 4176 lm<br>3936 lm                               |  |
|      | Dimmable                                                    | 1-10V<br>PUSH                                  | 0/1-10V<br>PUSH/DALI                             |  |

MATTE NICKEL

Gaia avaible with integrated LED 3000K or 2700K. Different dimming options on request.