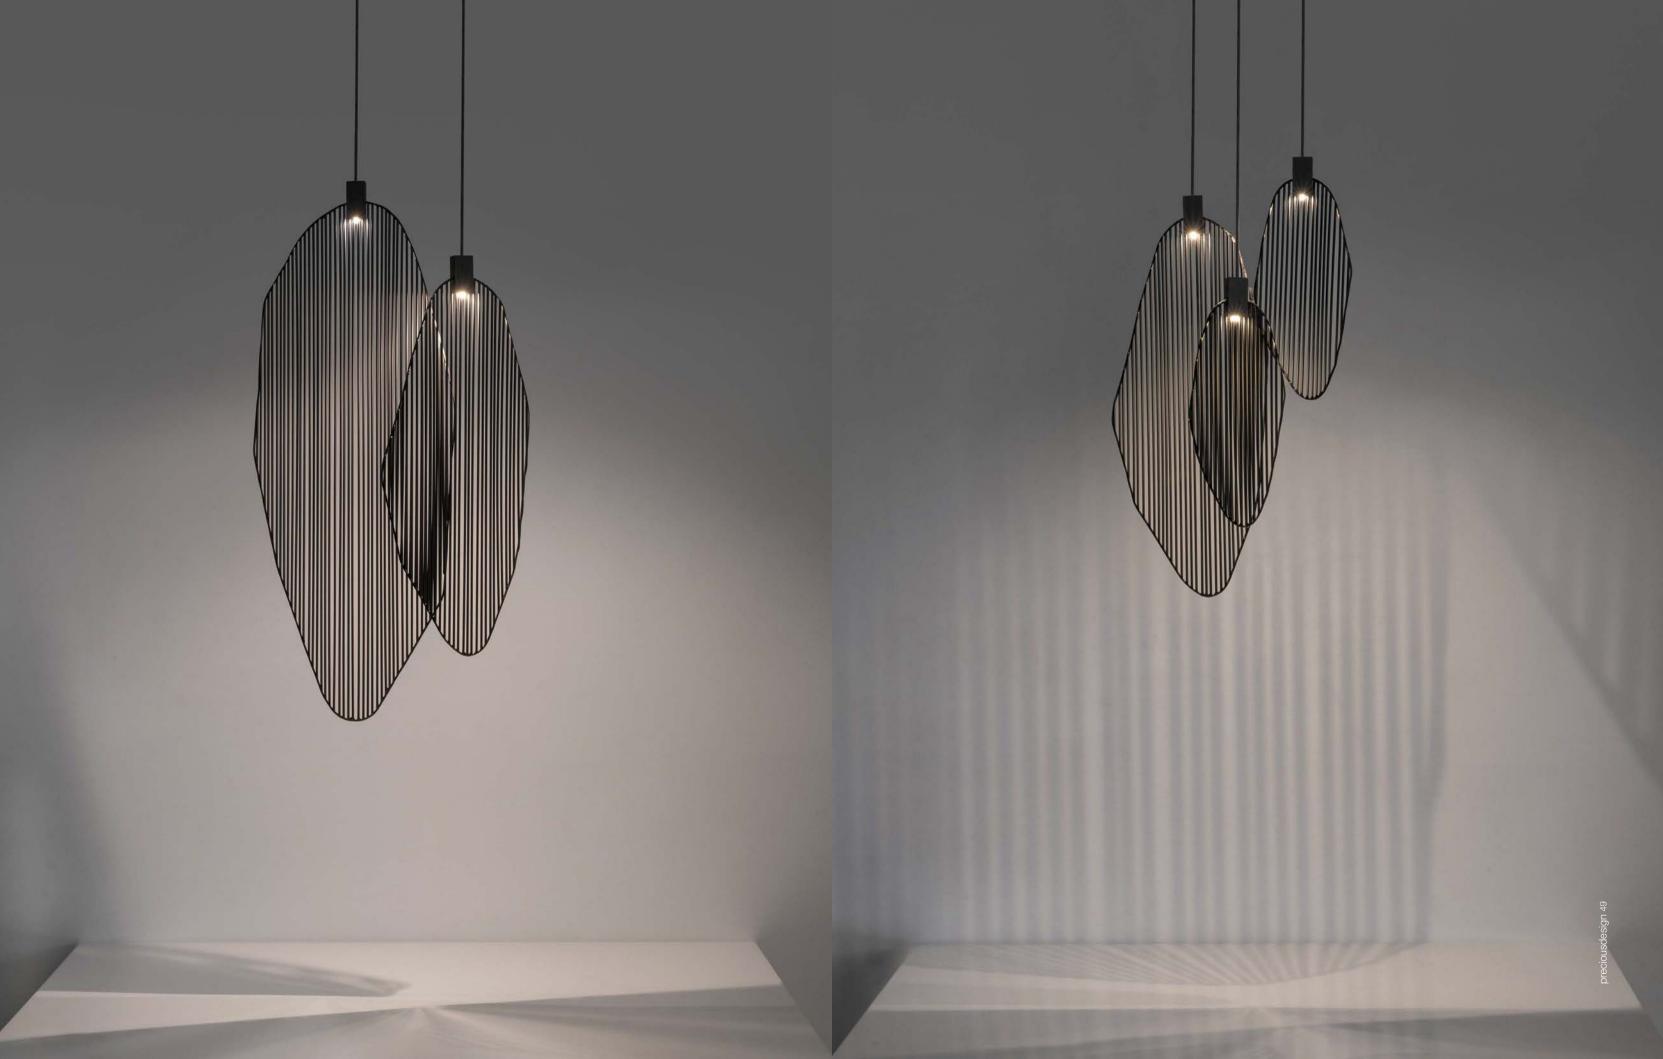

### Genesis, floating knit.

Gianluca Regazzo has woven his vision, inspired by the language of fashion, into the creation of a fabric suspended in mid-air, blending elegance and creativity into an ethereal and timeless form. Genesis combines textile art and illumination, bringing to life a work that emerges from a slender thread of knitted steel. Its organic essence transforms into a visual jewel, capable of refracting light in a delicate balance between lightness and harmony, enchanting those who behold it.

The transparency of the fabric seems to merge with its surroundings, as if breathing in the surrounding space. Its fluid and intricate weave tells a story of textures that dance ceaselessly between imagination and reality. Genesis is a primordial act, the birth of new life shaped by thread, a creation that reveals itself in constant motion. Like an ancient tale taking form, it transforms the fabric into an endless narrative, where each weave and thread gives rise to a new shape. It is a living work, evolving and changing, evoking a flow of ethereal forms in which light merges with matter. Genesis dissolves the boundaries between the tangible and the imaginary, between design and art, celebrating the birth of a new existence. Design Gianluca Regazzo.