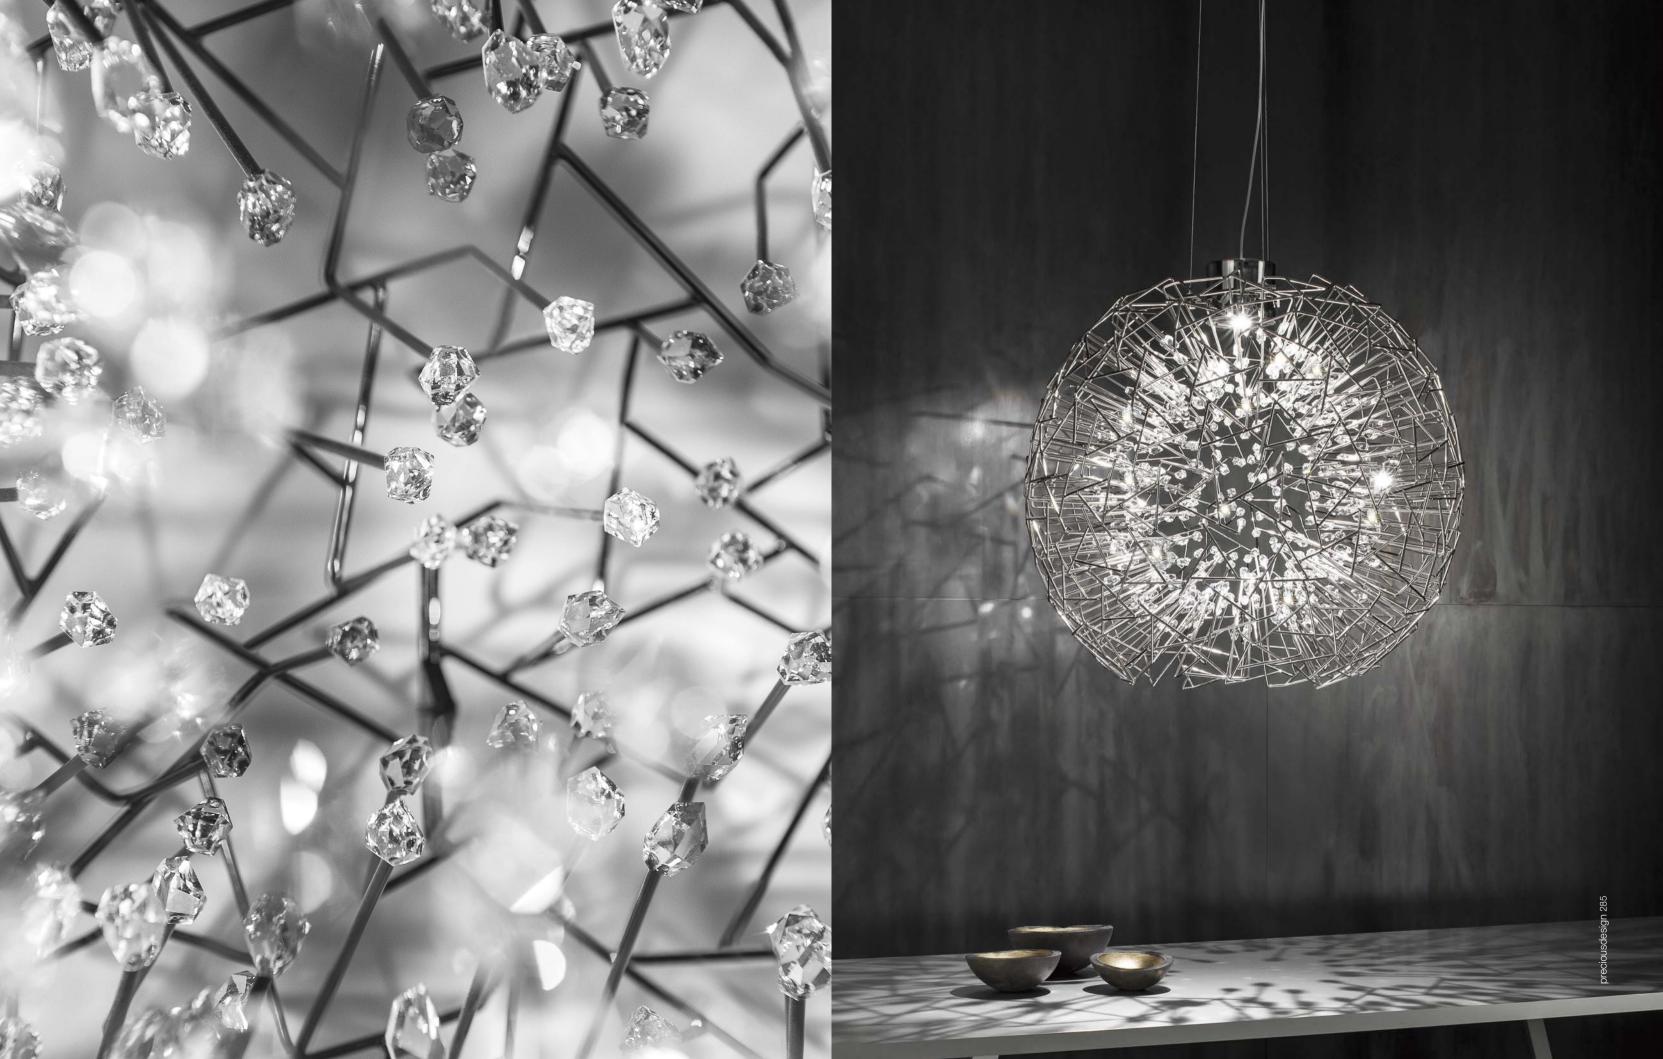

# Etoile, twinkling in an indoor sky.

Etoile's intricate network of intersecting nickel lines recalls constellations in a clear night sky. Strategically placed bulbs cast a starry light, twinkling as viewers move around the pendant. By projecting these complex patterns throughout the room, Etoile casts a heavenly glow in any space. Design Christian Lava.