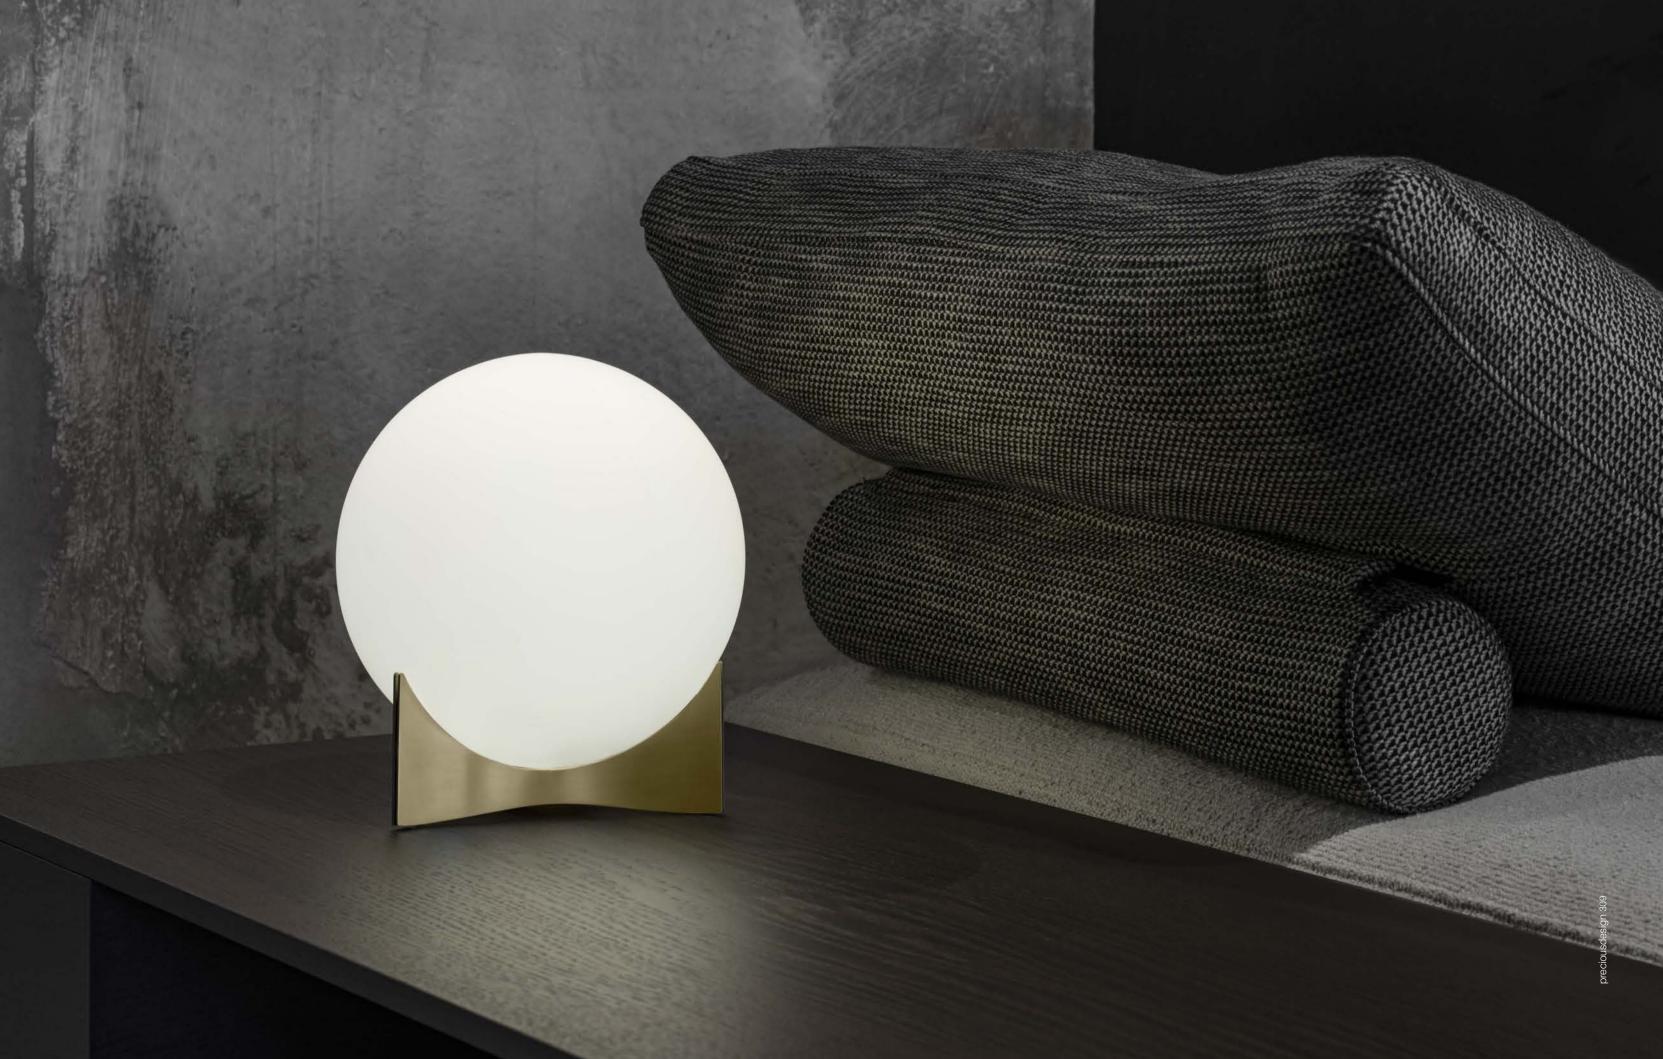

#### Oscar, a tribute.

The great Brazilian architect Oscar Niemeyer once said about his work: "It's not the right angle that attracts me, nor the straight line: stiff, inflexible, created by men. What really attracts me is the free, sensual curve. The curve I see on the sinuous course of our rivers, on the clouds in the sky, on your favorite woman's body. The universe is entirely made of curves." Inspired to pay tribute to one of the founders of modern architecture, designer Dodo Arslan has created a series of lights named "Oscar", which pay homage through their adoption of Niemeyer's signature sensuous curves. Oscar table lamp consists of a glass orb delicately held by curved brass. Available in nickel, brass, black, white, gold plated, and rose gold finish. Design Dodo Arslan.