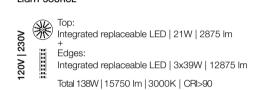

Capturing the mystery, power, and wonder of the stars, this new floor lamp from Dodo Arslan conjures the natural beauty of space and mankind's fascination with the heavens. Blades of crystalline light travel through a field of stars, creating a deep, rich, and nuanced viewing experience. Stanley's multiple perspectives create a cosmic vision with infinite depth.

### Stanley, journey beyond the stars.

An homage to the genius of Stanley Kubrick and his masterpiece, 2001: A Space Odyssey, Arslan's design aims to open doors to new galaxies. By recreating the mysteries of our universe, Stanley captures the sense of awe that continues to compel artists, scientists, and dreamers to look to the sky for answers and inspiration. Staying in accordance with the vibrancy of space, Stanley offers a series of chromatic variations that can be customized, creating a unique, tonal experience. Design Dodo Arslan.