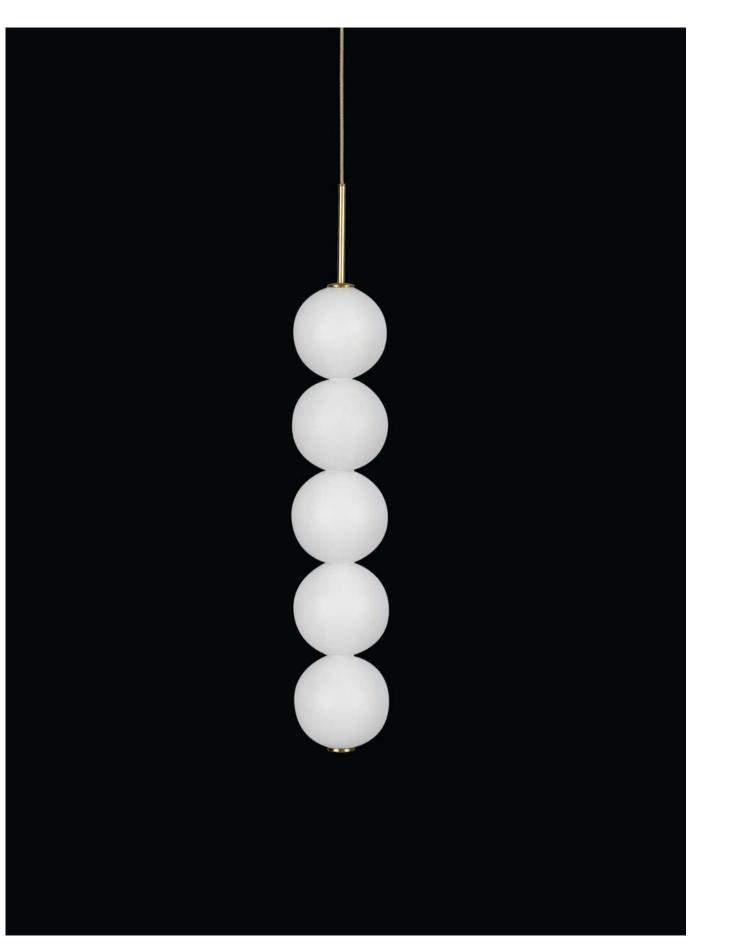

### Abacus, multiplying luminescence.

In the hands of Terzani's craftsmen, we've turned this inspiration into a new collection of modular pendant lamps whose flexibility allows for complex and beautiful configurations. Each module, or strand, of Abacus is made of a custom set of round, hand-blown opal glass that emits a soft and uniform light. And, as the original abacus was used to calculate everything from simple addition to complex formulas, we've retained the same scalability. Due to its customization, our Abacus light is just as suitable in a home as in a commercial space, and its almost infinite configurations ensure you always find the right solution. Design Draw.