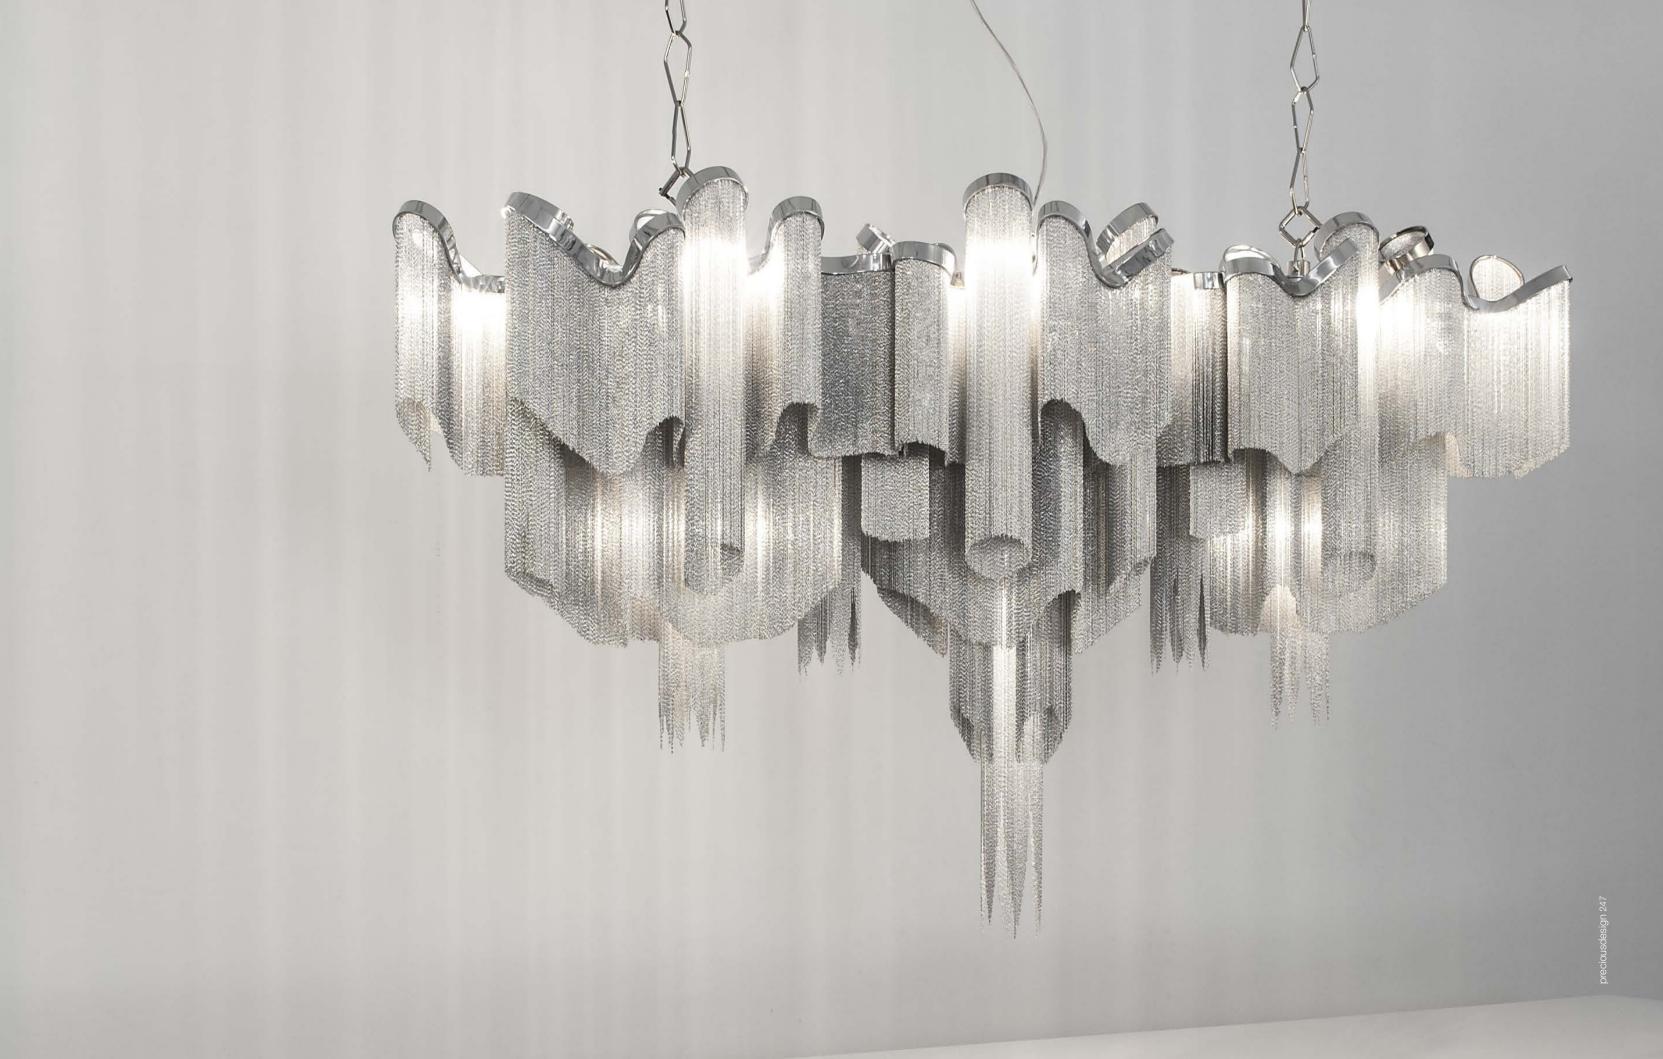

### Stream, iridescent light.

Another stunning design from Christian Lava, Stream is an impressive presence in any room. Like Christian's other work for Terzani, Etoile, Stream's design exploits the physical characteristics of the materials used to envelop a room in unique, immersive light. Here, over seven kilometers of metal chain appear to flow down from the undulating, plated frame. These cascading tiers project streaking, yet tranquil, shadows throughout the room. Design Christian Lava.