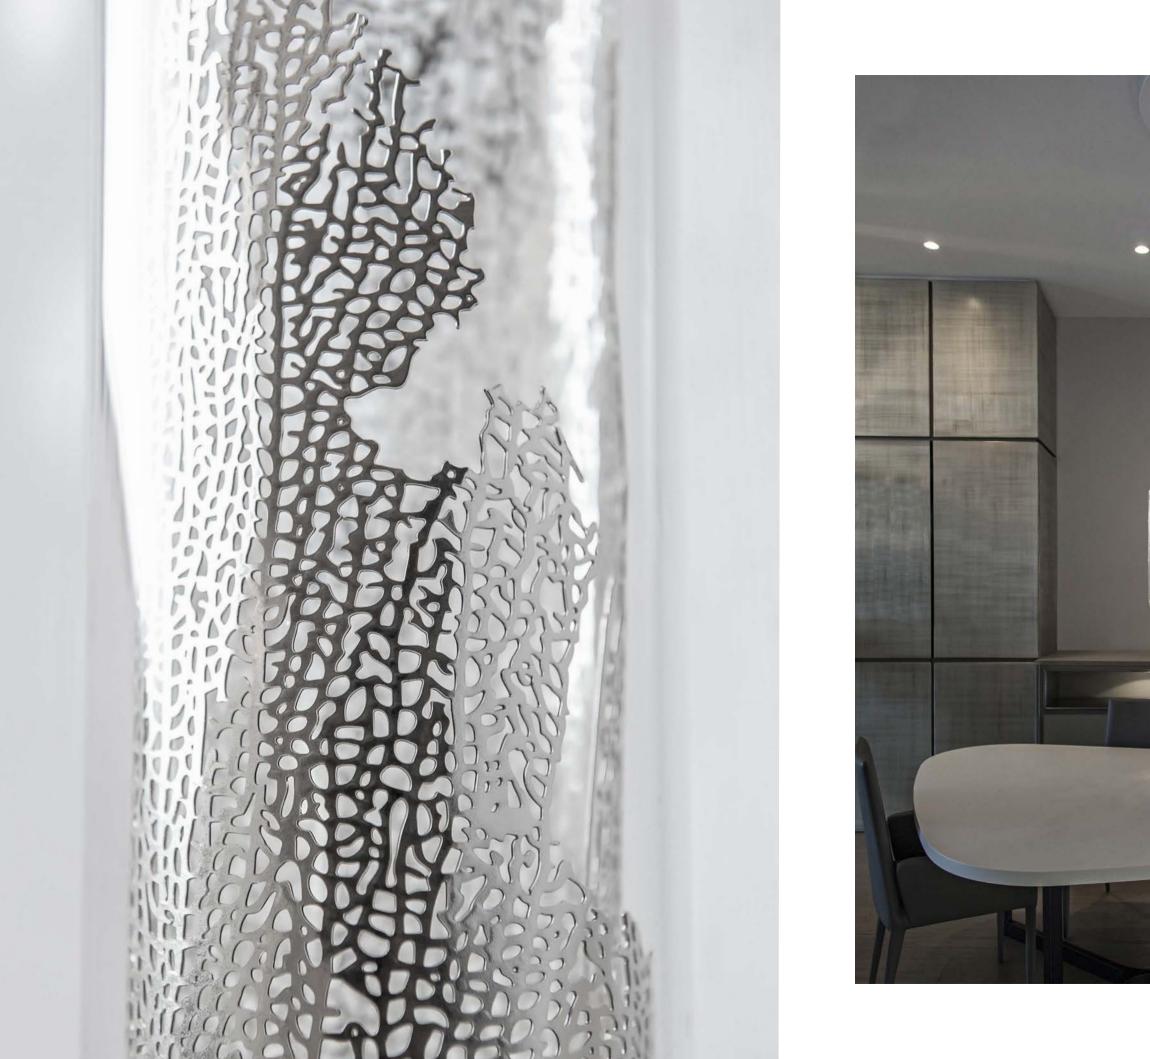

# Frame, nature's imprint.

Capturing a moment in time, Frame features a metal coral leaf enclosed inside borosilicate glass, preserving a delicate imprint of nature. Hidden inside is a single bulb that glows from within. This creates a stirring light that projects a dynamic shadow due to the permeable coral. Frame is available in white, gold plated, or silver plated. Design Terzani Lab.