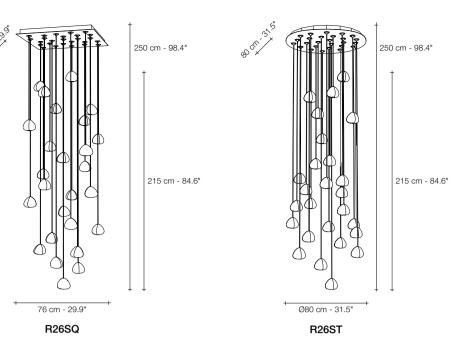

n 113



Argent N93S, N94S, N95S avaible with integrated LED 3000K or 2700K. Different dimming options on request.



## Mizu, flowing light.

Inspired by the tranquil and mesmerizing light refractions created by water, Mizu is a customizable pendant light from Terzani. Like water droplets, no two Mizu are alike; each crystal shape is unique and meticulously handmade. Using only the clearest crystal, Mizu perfectly emulates water's refraction of light, casting amazing patterns around the room, reminiscent of flowing water. Available in clear, silver dust, gold, cognac, and champagne finish. Design Nicolas Terzani.



















eciousdesign 129

















reciousdesign 137







design 14



Mizu avaible with integrated LED 3000K or 2700K. Different dimming options on request



## Manta, shimmering waves.

Manta was created featuring sinuous, undulating lines. The result is soft waves of crystal light reminiscent of being underwater. The innovative Manta is made of crystal, with a dimmable integrated led lamp focused on maximizing the crystal's reflection. Manta's organic form is available in two sizes and can be installed in numerous, customizable arrangements. Design Dodo Arslan & Nicolas Terzani.















K031



CLEAR CRYSTAL

| <br>SOURCE<br>Replaceable<br>ED module<br>3000K<br>2700K<br>Dimmable | K011 KK<br>1,5W<br>135 lm<br>115 lm<br>0/1-10V<br>PUSH/DALI | K011<br>1,5W<br>135 Im<br>115 Im<br>PUSH/DALI | K012 KK<br>1,5W<br>135 lm<br>115 lm<br>0/1-10V<br>PUSH/DALI | K012<br>1,5W<br>135 lm<br>115 lm<br>PUSH/DALI | K031<br>3x1,5W<br>405 lm<br>345 lm<br