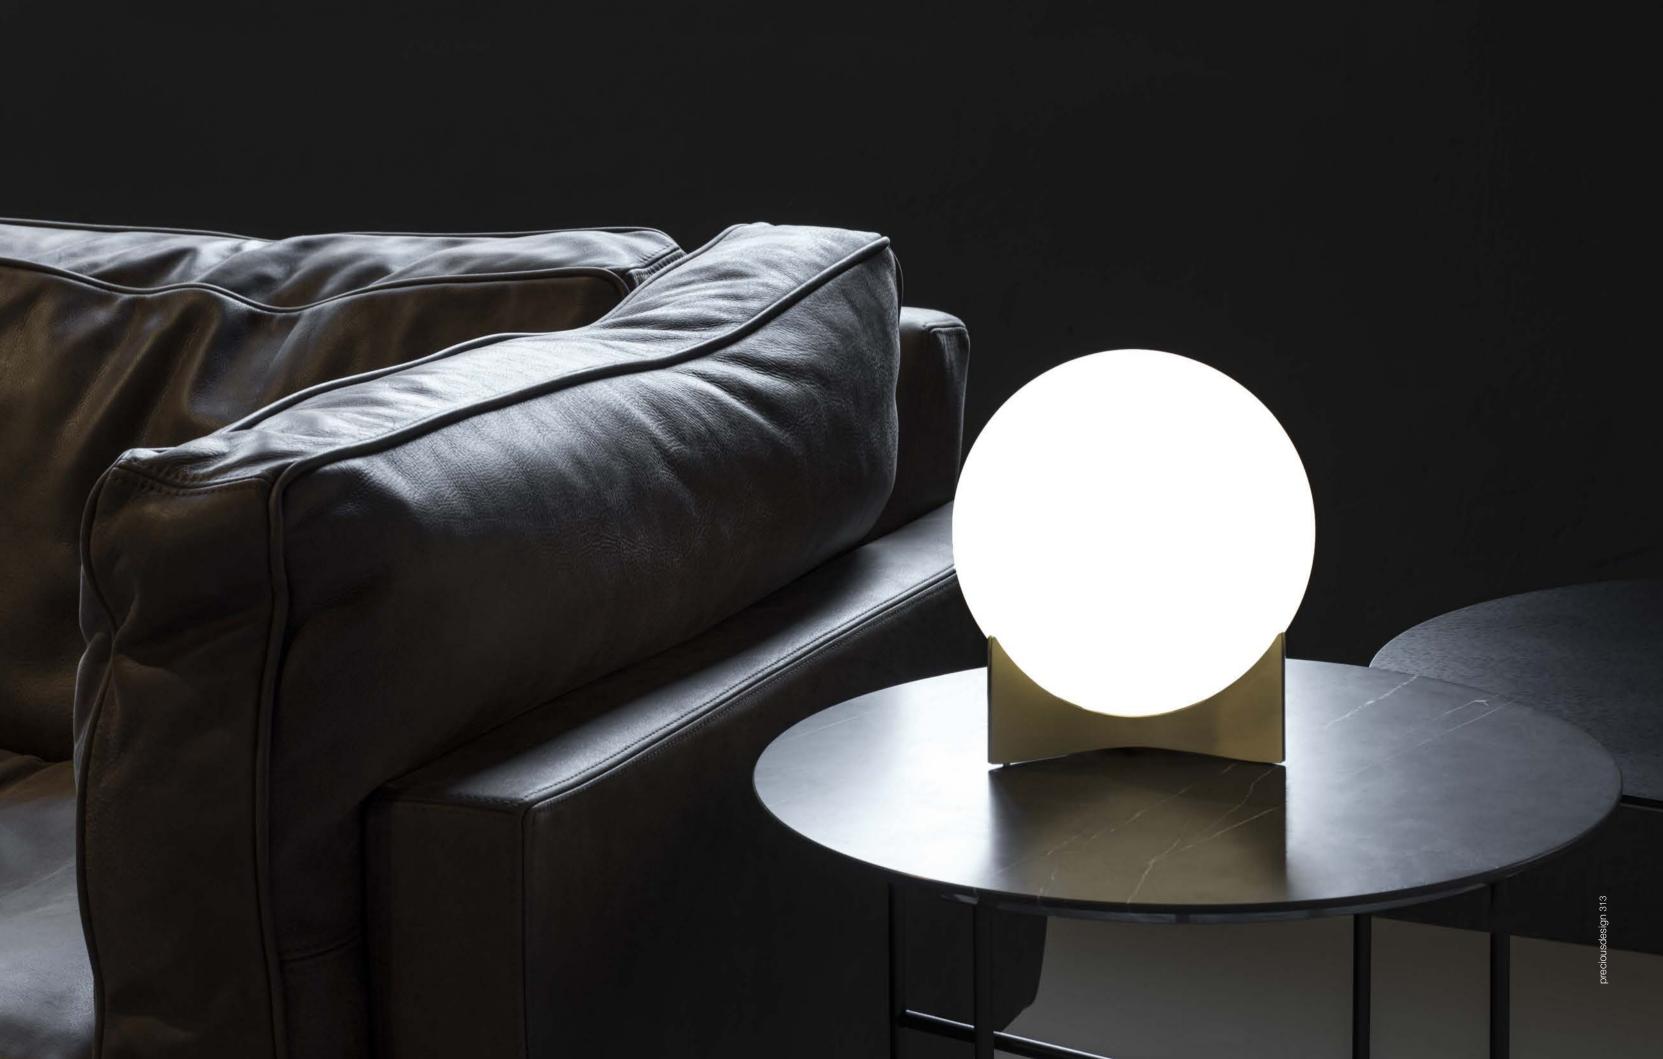

#### Oscar, a tribute.

The great Brazilian architect Oscar Niemeyer once said about his work: "It's not the right angle that attracts me, nor the straight line: stiff, inflexible, created by men. What really attracts me is the free, sensual curve. The curve I see on the sinuous course of our rivers, on the clouds in the sky, on your favorite woman's body. The universe is entirely made of curves." Inspired to pay tribute to one of the founders of modern architecture, designer Dodo Arslan has created a series of lights named "Oscar", which pay homage through their adoption of Niemeyer's signature sensuous curves. Oscar table lamp consists of a glass orb delicately held by curved brass. Available in nickel, brass, black, white, gold plated, and rose gold finish. Design Dodo Arslan.