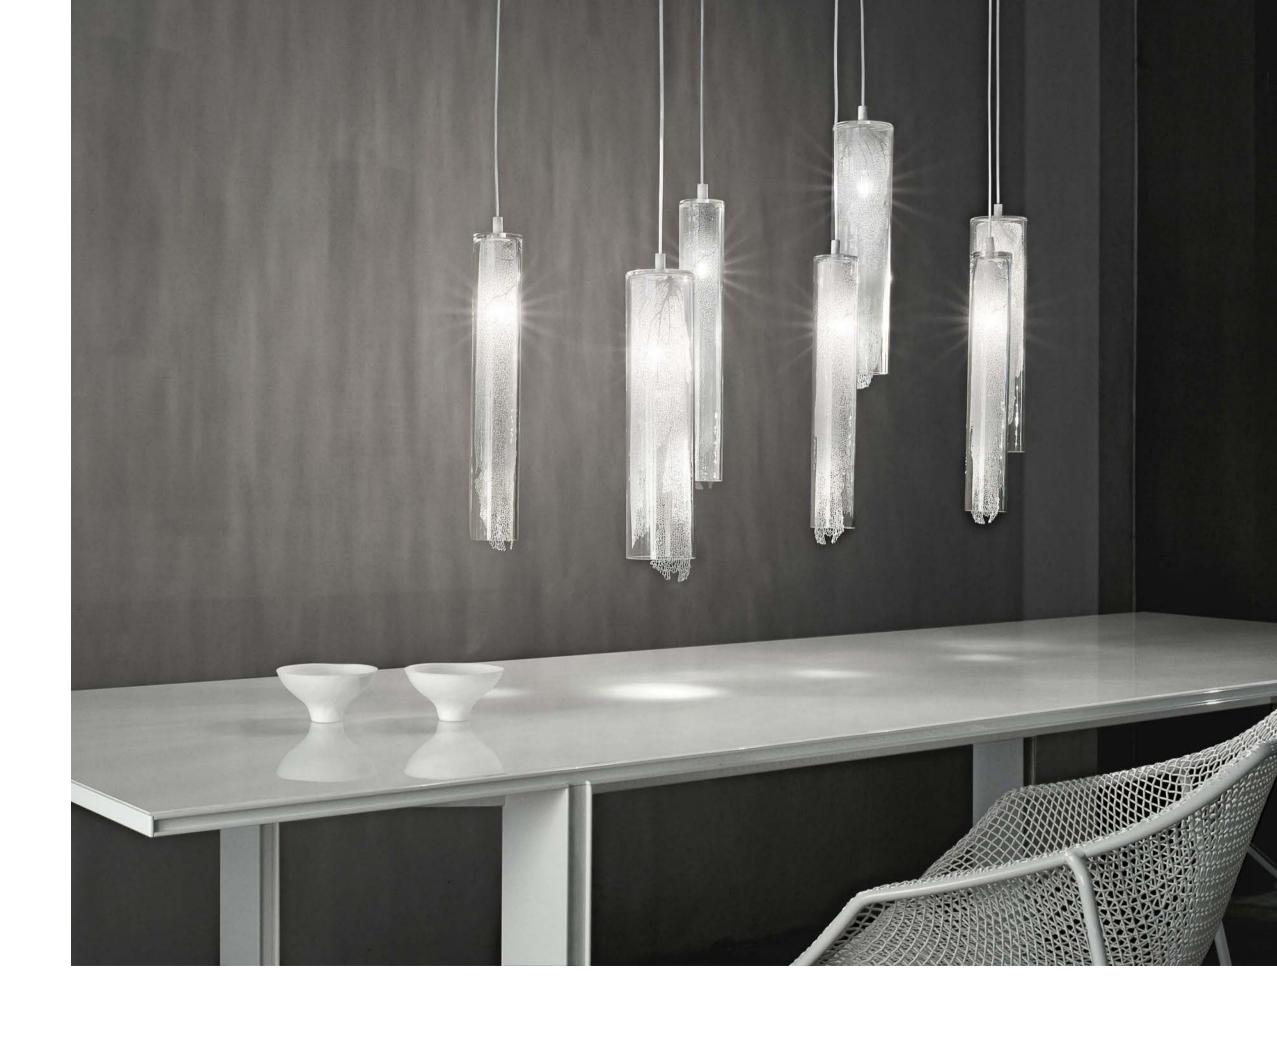

### Genesis, floating knit.

Gianluca Regazzo has woven his vision, inspired by the language of fashion, into the creation of a fabric suspended in mid-air, blending elegance and creativity into an ethereal and timeless form. Genesis combines textile art and illumination, bringing to life a work that emerges from a slender thread of knitted steel. Its organic essence transforms into a visual jewel, capable of refracting light in a delicate balance between lightness and harmony, enchanting those who behold it.

The transparency of the fabric seems to merge with its surroundings, as if breathing in the surrounding space. Its fluid and intricate weave tells a story of textures that dance ceaselessly between imagination and reality. Genesis is a primordial act, the birth of new life shaped by thread, a creation that reveals itself in constant motion. Like an ancient tale taking form, it transforms the fabric into an endless narrative, where each weave and thread gives rise to a new shape. It is a living work, evolving and changing, evoking a flow of ethereal forms in which light merges with matter. Genesis dissolves the boundaries between the tangible and the imaginary, between design and art, celebrating the birth of a new existence. Design Gianluca Regazzo.

B55S

STAINLESS STEEL

Genesis is designed as a standalone sculpture. You may choose to illuminate it with architectural lighting, which can be sourced independently or purchased from Terzani. Please refer to our spec sheet for light source options or contact our team for more details.