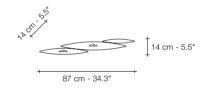

### I Lucci Argentati, school of light.

I Lucci Argentati draws from nature to create a whimsical, yet modern light. Recalling a school of fish darting through freshwater, it creates a mesmerizing luminescence. Sets of sleek elements combine to form a stunning pendant with thin incisions along the bottom, creating an understated, tranquil beauty. Thanks to its modular system, I Lucci Argentati is customizable and can be combined in many different configurations: from small to extra large, and finished either in brushed nickel, brushed gold, or white. Design Dodo Arslan.

eciousdesign 187

reciousdesign 191

BRUSHED GOLD PLATED

N85ALB

I Lucci Argentati avaible with integrated LED 3000K or 2700K. Different dimming options on request.