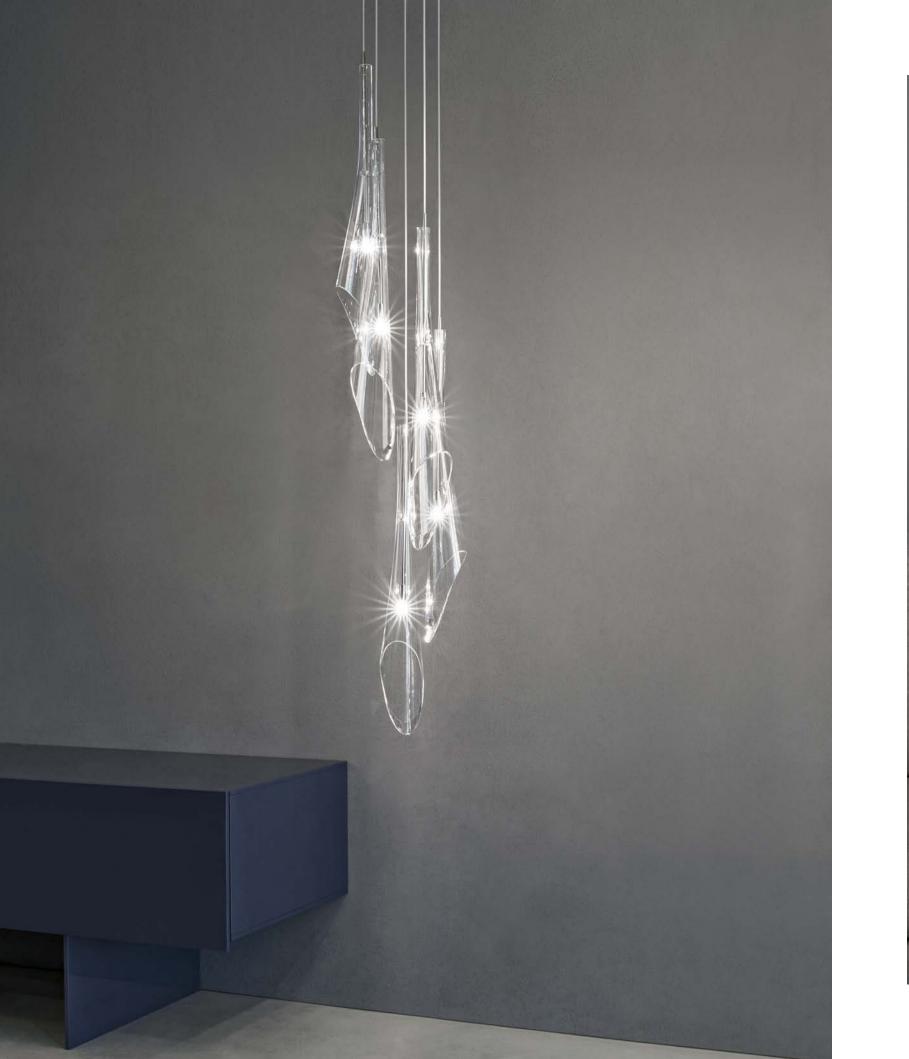

# Etoile, twinkling in an indoor sky.

Etoile's intricate network of intersecting nickel lines recalls constellations in a clear night sky. Strategically placed bulbs cast a starry light, twinkling as viewers move around the pendant. By projecting these complex patterns throughout the room, Etoile casts a heavenly glow in any space. Design Christian Lava.