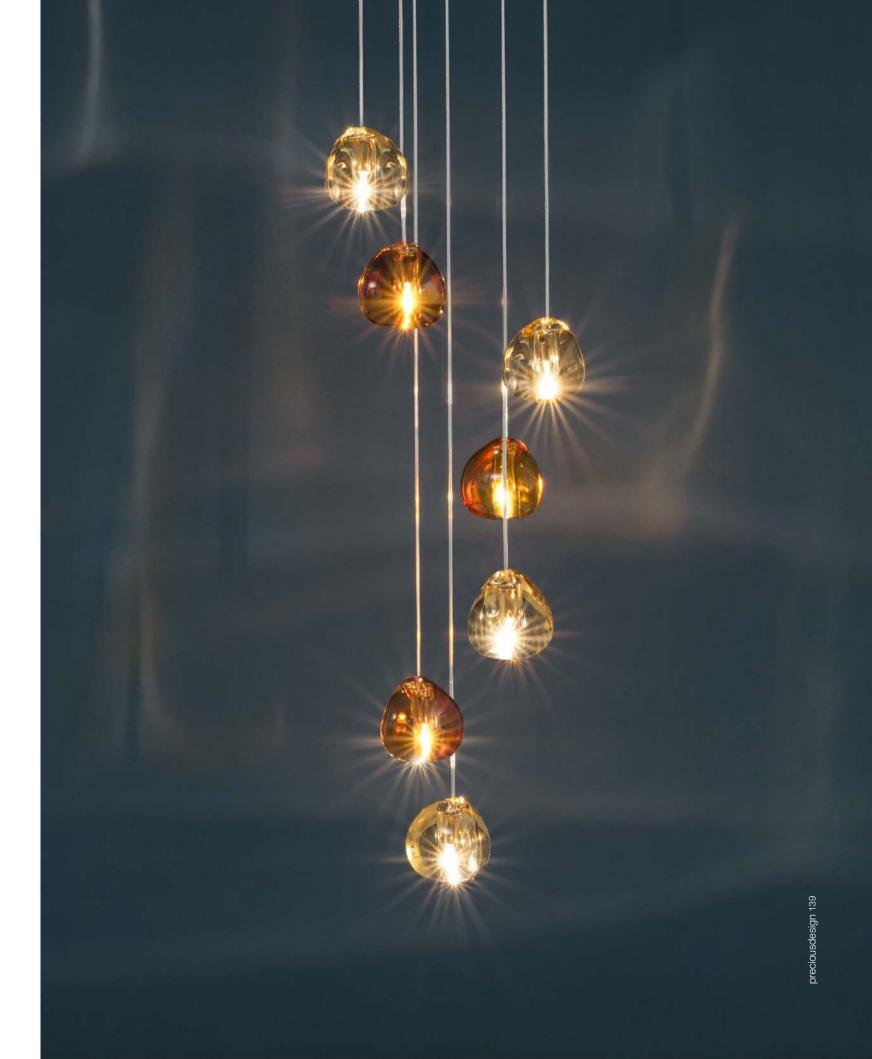

## Mizu, flowing light.

Inspired by the tranquil and mesmerizing light refractions created by water, Mizu is a customizable pendant light from Terzani. Like water droplets, no two Mizu are alike; each crystal shape is unique and meticulously handmade. Using only the clearest crystal, Mizu perfectly emulates water's refraction of light, casting amazing patterns around the room, reminiscent of flowing water. Available in clear, silver dust, gold, cognac, and champagne finish. Design Nicolas Terzani.

eciousdesign 129

reciousdesign 137

design 14

Mizu avaible with integrated LED 3000K or 2700K. Different dimming options on request