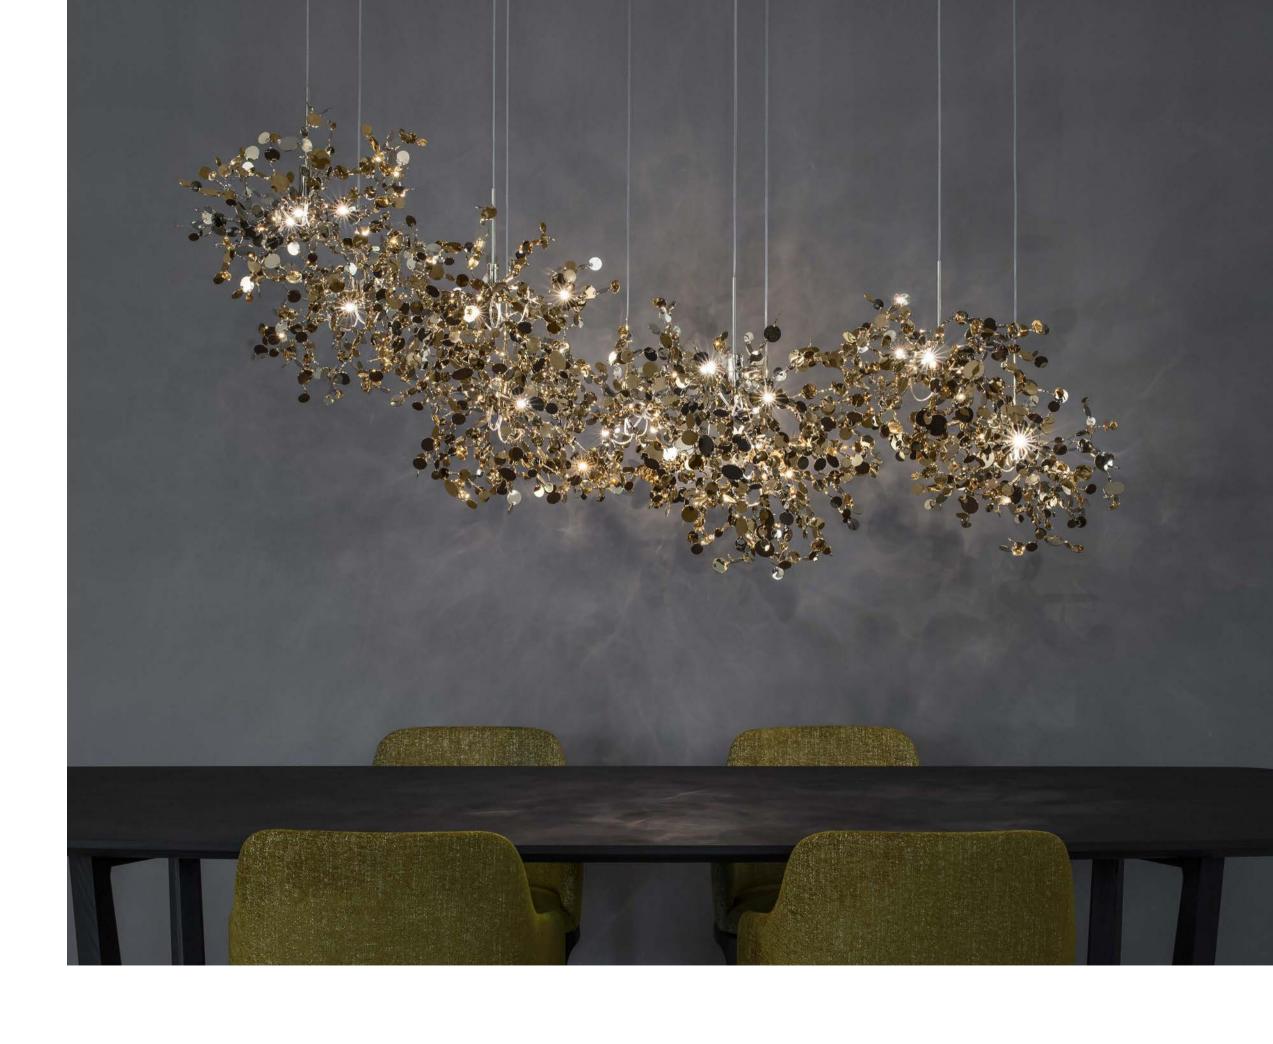

## Argent, a precious cloud.

With this light, designer Dodo Arslan creates a shimmering cloud. Argent consists of metal discs that have been meticulously shaped by Terzani craftsmen into clusters. Once lit, the multiple angled surfaces of the discs emanate a soft, shimmering glow. Argent is available in stainless steel, gold plated, rose gold plated, and champagne plated finishes. Black nickel plated is available on request. Design Dodo Arslan.

reciousdesign 9

reciousdesign 109

eciousdesign 113

Argent N93S, N94S, N95S avaible with integrated LED 3000K or 2700K. Different dimming options on request.