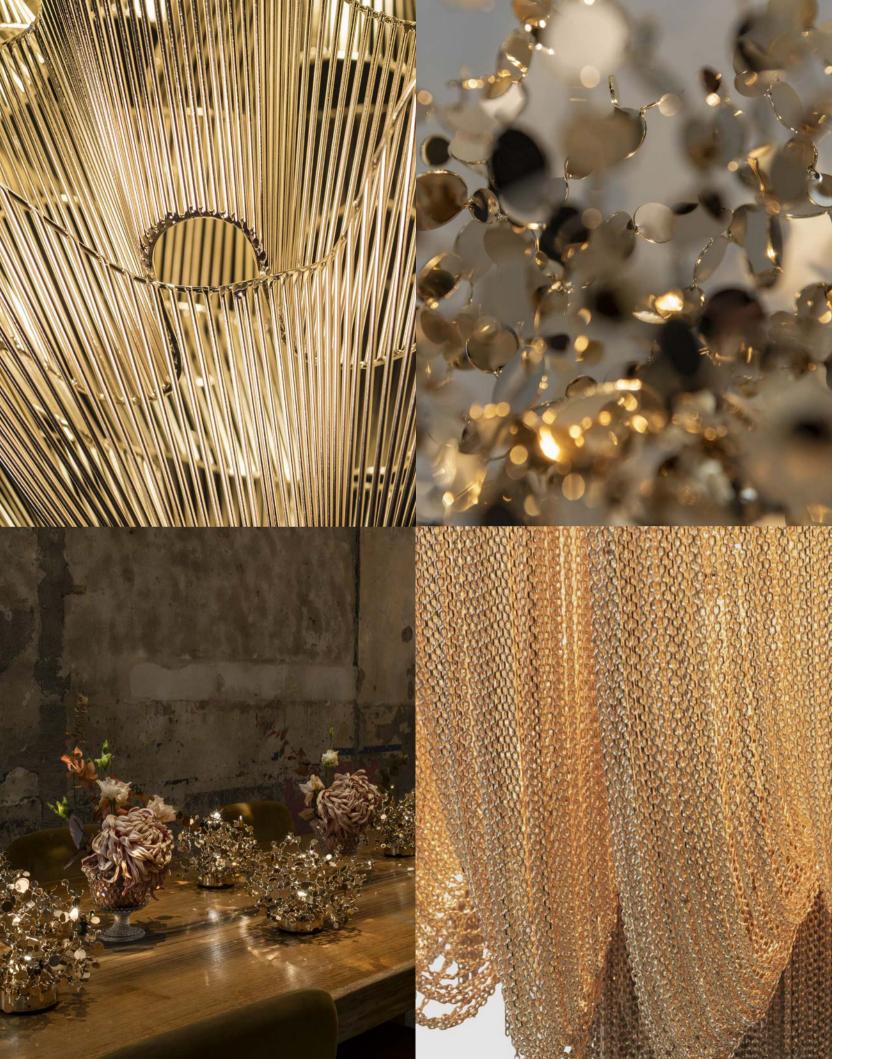

## Argent, a precious cloud.

With this light, designer Dodo Arslan creates a shimmering cloud. Argent consists of metal discs that have been meticulously shaped by Terzani craftsmen into clusters. Once lit, the multiple angled surfaces of the discs emanate a soft, shimmering glow. Argent is available in stainless steel, gold plated, rose gold plated, and champagne plated finishes. Black nickel plated is available on request. Design Dodo Arslan.

### Atlantis, a precious wave.

Seemingly alive, Atlantis' shimmering light creates a vibrant source of energy. Its mesmerizing, organic effect is created by hundreds of illuminated lengths of draped chains. Like water in the ocean, Atlantis's chains appear liquid, cascading over its gloss bands and falling down towards the abyss before turning back into itself. Atlantis is composed of almost three miles of chain, meticulously hand-crafted by master Italian artisans. Design Barlas Baylar.

### Stream, iridescent light.

Another stunning design from Christian Lava, Stream is an impressive presence in any room. Like Christian's other work for Terzani, Etoile, Stream's design exploits the physical characteristics of the materials used to envelop a room in unique, immersive light. Here, over seven kilometers of metal chain appear to flow down from the undulating, plated frame. These cascading tiers project streaking, yet tranquil, shadows throughout the room. Design Christian Lava.