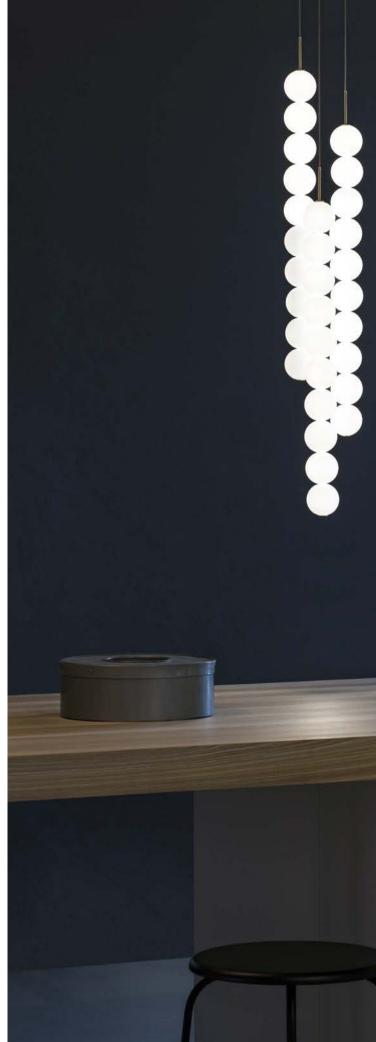

### Abacus, multiplying luminescence.

In the hands of Terzani's craftsmen, we've turned this inspiration into a new collection of modular pendant lamps whose flexibility allows for complex and beautiful configurations. Each module, or strand, of Abacus is made of a custom set of round, hand-blown opal glass that emits a soft and uniform light. And, as the original abacus was used to calculate everything from simple addition to complex formulas, we've retained the same scalability. Due to its customization, our Abacus light is just as suitable in a home as in a commercial space, and its almost infinite configurations ensure you always find the right solution. Design Draw.